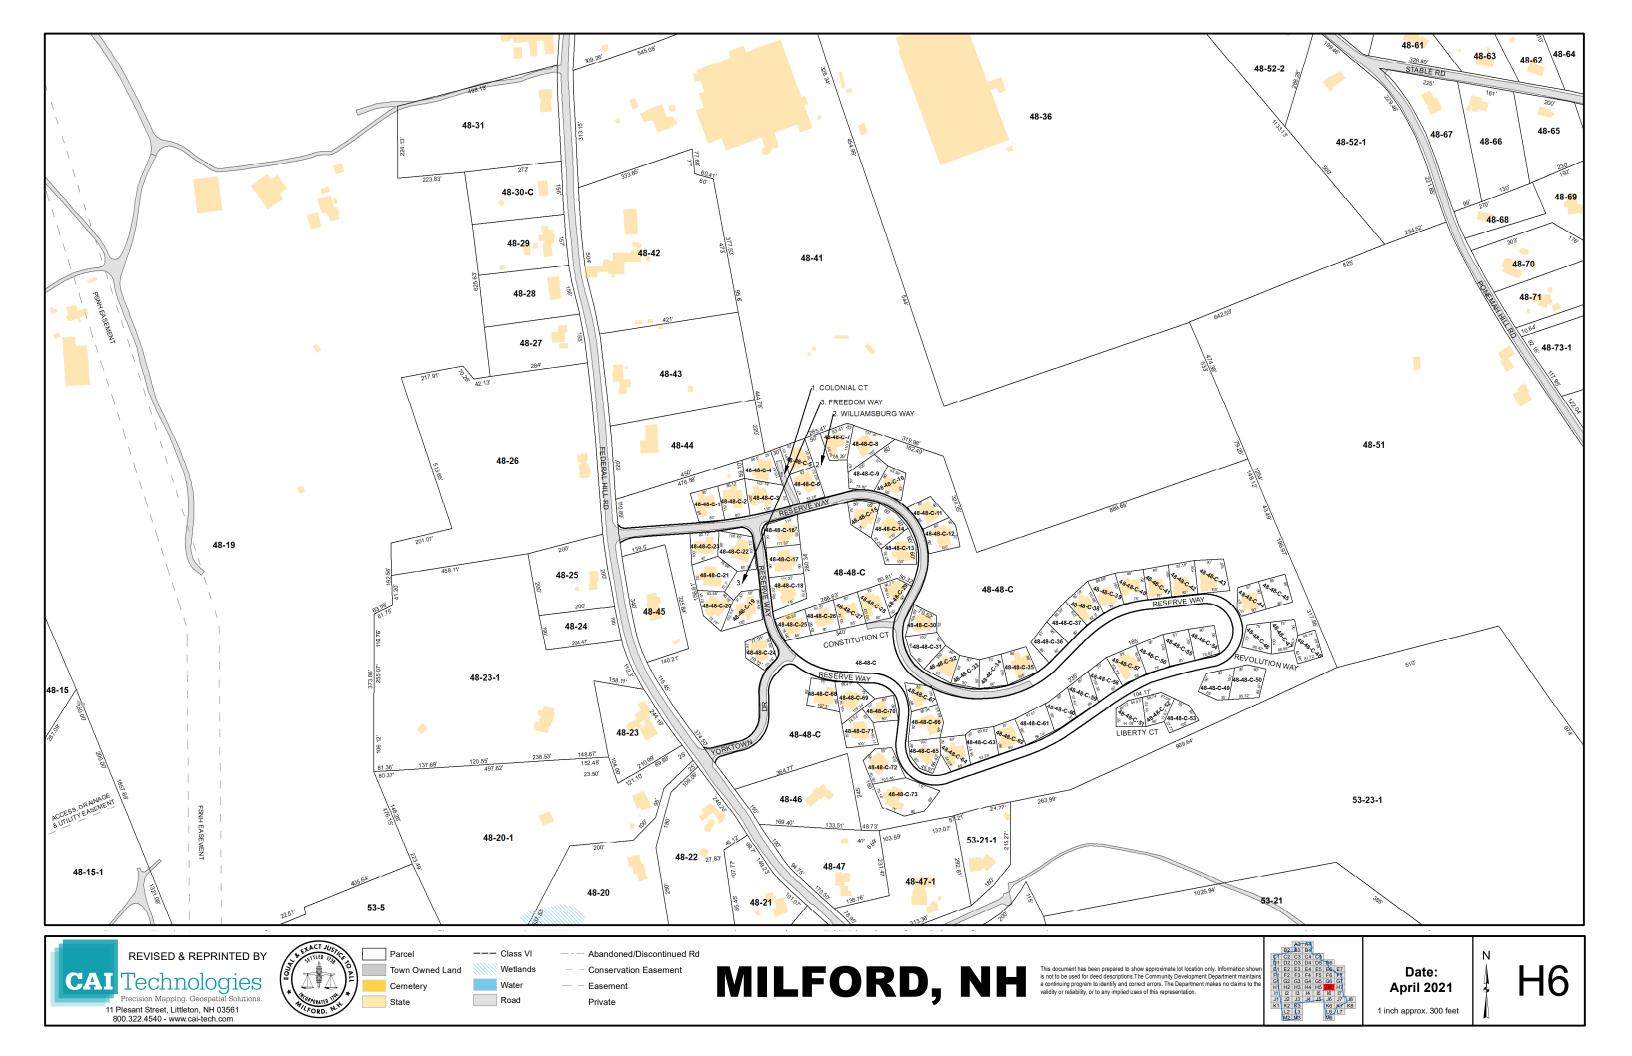

## Town Roads by Tax Map Grid Number

| Street Name               | Туре                       | Tax Map          | Street Name                    | Type                     | Tax Map                | Street Name             | Type                       | Tax Map                  | Street Name                  | Type                     | Tax Map                        | Street Name             | Type                     | Tax Map              |
|---------------------------|----------------------------|------------------|--------------------------------|--------------------------|------------------------|-------------------------|----------------------------|--------------------------|------------------------------|--------------------------|--------------------------------|-------------------------|--------------------------|----------------------|
| Abby Ln                   | Private Road               | D5               | Curtis Crossing Circle         | YTBA                     | F5, G5                 | Iris Rd                 | Local Road                 | E4                       | NH Route 13                  | State Route              | G5, H5, I5, J5                 | Souhegan St             | Local Road               | D5, E5               |
| Acacia Ln                 | Local Road                 | E4               | Cypress Rd                     | Local Road               | E4                     | James St                | Local Road                 | F6                       | Noons Quarry Rd              | Local Road               | H4, I4                         | South St                | State Route              | E5, F5, G5           |
| Adams St                  | Local Road                 | D5               | David Dr                       | Local Road               | F5                     | Japa Ct                 | Local Road                 | D6, E6                   | North St                     | Local Road               | D6                             | Spaulding St            | Local Road               | E4, E5               |
| Alder St                  | Local Road                 | E4               | Dean St                        | Local Road               | F5                     | Jennison Rd             | Local Road                 | A4, B4                   | North River Rd               | State Road               | B3, C2, C3, C4, D1, D2, D4, D5 | Spring St               | Local Road               | D5                   |
| Alpine St                 | Local Road                 | E4               | Dear Ln                        | Local Road               | J6                     | Johnson St              | Local Road                 | E5                       | Nye Dr                       | Private Road             | I3,J3                          | Spruce St               | Local Road               | E6                   |
| Amherst St                | Local Road                 | D5, D6, E5       | Dearborn St                    | Local Road               | D5, D6                 | Johnson St Ext          | Local Road                 | E5                       | Oak St                       | Local Road               | E5, F5                         | Stable Rd               | Local Road               | G7, H6, H7           |
| Annand Dr                 | Local Road                 | I4, J4           | Deerwood Dr                    | Local Road               | J3                     | Jones Rd                | Local Road                 | D2                       | Oakland Dr                   | Local Road               | F5                             | Stevens Ln              | Private Road             | C4, C5               |
|                           | Local Road                 | G4, G5           | East Ridge Dr                  | Private Road             | F6,F7                  | Joslin Rd               | Local Road                 | B4                       | Oakwood Cir                  | Local Road               | E6                             | Stone Ct                | Local Road               | J6                   |
|                           | Local Road                 | E5               | Echo Rd                        | Local Road               | J6, K6                 | Kasey Dr                | Local Road                 | F2                       | Oakwood Cir Ext              | Local Road               | E6                             | Stonewall Dr            | Local Road               | H2                   |
|                           | Local Road                 | G5, H5           | Edgewood St                    | Local Road               | E4                     | Kendrick Ln             | Local Road                 | J7                       | Old Brookline Rd             | Local Road               | G5, H5                         | Stoneyard Dr            | YTBA                     | G6                   |
| U                         | Local Road                 | J3               | Elderberry Ct                  | Local Road               | E4                     | Keyes Field Rd          | Private Road               | D5, E5                   | Old Wilton Rd                | Local Road               | D2, D3                         | Summer St               | Local Road               | C5, D5               |
|                           | Local Road                 | B2, C2           | Elm St                         | State Route              | D2, D3, D4, E4, E5     | King St                 | Local Road                 | F5                       | Olive St                     | Local Road               | E6                             | Sunset Cir              | Local Road               | D5                   |
| Ball Hill Rd              | Local Road                 | H4, I4, J4       | Emerson Rd                     | Local Road               | G5, G6                 | Knight St               | Local Road                 | E4, E5                   | Orange St                    | Local Road               | E5                             | Surrey Ct               | Local Road               | H7                   |
| •                         | Local Road                 | H4               | Fairhaven Ave                  | Private Road             | H5                     | Larch Rd                | Local Road                 | E4                       | Orchard St                   | Local Road               | D6                             | Sycamore Rd             | Local Road               | E4                   |
|                           | Local Road                 | J6               | Falconer Ave                   | Local Road               | D5                     | Larchmont Cir           | Class VI                   | E4                       | Osgood Rd                    | Local Road               | F5, G4, G5, H4, I4, J3, J4     | Tamarack Ct             | Local Road               | E4                   |
|                           | Local Road                 | F5               | Falconer Ave Ext               | Local Road               | C5, D5                 | Largo Knoll             | Local Road                 | J4                       | Ox Brook Woods Rd            | Local Road               | G4, H4                         | Tarry Ln                | Local Road               | J6                   |
|                           | Local Road                 | J5               | Falcon Ridge Rd                | Local Road               | C1, D1                 | Laurel St               | Local Road                 | E6                       | Oxbridge Way                 | Local Road               | E2                             | Taylor Dr               | Local Road               | G2, H2               |
| •                         | Local Road                 | E5               | Farley St                      | Local Road               | E6                     | Ledgewood Dr            | Local Road                 | F6                       | Park St                      | Local Road               | F5                             | Timber Ridge            | Local/YTBA               | J3,K3                |
| Belmont Dr                | Private Road               | D5               | Farmington Rd #6               |                          | E6                     | Lee An Dr               | Local Road                 | C5, D5                   | Patch Hill Ln                | Local Road               | C5                             | Tonella Rd              | Local Road               | E6, F6               |
| Billings St               | Local Road                 | D5               | Federal Hill Rd                | Local Road               | G6, H6, I6, J6, K6, K7 | Lewis St                | Local Road                 | E5                       | Peregrine Way                | Local/YTBA               | C1                             | Town Farm Rd            | Class VI                 | G7                   |
| Birch Ln                  | Local Road                 | C5               | Fern Ct                        | Local Road               | E4                     | Liberty Ct              | Private Road               | H6                       | Perkins St                   | Local Road               | D5                             | Trevor Ct               | Local Road               | H5                   |
| Birchwood Dr              | Private Road               | E5, E6           | Fernwood Dr                    | Local Road               | G6                     | Lincoln St              | Local Road                 | E5                       | Perry Rd                     | Local Road               | D3, E3                         | Trombly Ter             | Local Road               | В3                   |
| Blacksmith Ln             | Private Road               | E6               | Flagg Ln                       | Local Road               | J5                     | Linden St               | Local Road                 | E6, F6                   | Phelan Rd                    | Local Road               | D2                             | Trow Ct                 | Local Road               | E6                   |
| ,                         | Local Road                 | J6               | Ford St                        | Local Road               | F5                     | Longley PI              | Private Road               | E6                       | Phillip's Way                | Local Road               | F6                             | Tucker Brook Rd         | Local Road               | F2                   |
|                           | Local Road                 | E6               | Forest St                      | Local Road               | D5                     | Lookout Rd              | Private Road               | I6                       | Pine St                      | Local Road               | E5                             | Twin Elm Dr             | Local Road               | F5                   |
|                           | Local Road                 | H2               | Foster Rd                      | Class VI/ocal            | J6, K6                 | Lorden Dr               | Local Road                 | F2, F3                   | Pine Valley St               | Local Road               | D1                             | Union Sq                | State Route              | E5                   |
|                           | Local Road                 | E4               | Fox Run Rd                     | Private Road             | J6                     | Lorisa Ln               | Local Road                 | C5, D5                   | Pleasant St                  | Local Road               | D6, E6                         | Union St                | Local Road               | E5, F5, G5           |
| •                         | Local Road                 | H2, I2           | Foxmoor Cir                    | Local Road               | J3                     | Lovejoy Rd              | Private Road               | H5, I5                   | Ponemah Hill Rd              | Local Road               | F6, G6, H6, H7, I7,            | Valhalla Dr             | Local Road               | D4, E4               |
|                           | Local Road                 | E4               | Franklin St                    | Local Road               | E5                     | Lyndeborough Center Rd  | Local Road                 | B2                       | Powers St                    | Local Road               | E6, F6                         | Verona St               | Local Road               | E5                   |
| Bridge St                 | Local Road                 | E5, E6           | Freedom Way                    | Private Road             | H6                     | Madison St              | Local Road                 | D1                       | Prospect St                  | Local Road               | E5, F5, F6                     | VFW Way                 | Local Road               | D5                   |
| Brookview Ct              | Local Road                 | E2, E3, F3       | Garden St                      | Local Road               | E5                     | Maple St                | Local Road                 | D1                       | Purgatory Rd                 | Local Road               | A3, B3                         | Vine St                 | Local Road               | E6                   |
|                           | Local Road                 | F3               | George St                      | Local Road               | F5                     | Marcy Way               | Private Road               | E2,E3                    | Putnam St                    | Local Road               | E5                             | Vista Way               | Private Road             | F6                   |
|                           | Local Road                 | G3, G4           | Georgetown Dr                  | Local Road               | D4, E4                 | Marshall St             | Local Road                 | E5, F5                   | Quarry Circle Dr             | Private Road             | C5                             | Walker St               | Local Road               | E5                   |
| Buxton Rd                 | Private Road               | C4, C5           | Gerry's Way                    | Private Road             | F6                     | Mason Rd                | Local Road                 | G4, G3, H1, H2, H3       | Radcliffe Dr                 | Local Road               | D4, E4                         | Wall St                 | Local Road               | E4                   |
| _                         | Local Road                 | 4<br>            | Gilson St                      | Local Road               | E5                     | Mayflower Dr            | Local Road                 | C5, D5                   | Reserve Way                  | Private Road             | H6<br>H6                       | Wallingford Rd          | Local Road               | J7                   |
| •                         | Local Road                 | F7, G7<br>G7     | Glenn Dr                       | Local Road               | F5, F6                 | McGettigan Rd           | Local Road                 | F1, G1, H1               | Revolution Way               | Private Road             |                                | Walmsley Cir            | Local Road               | E2<br>F5             |
| Carriage Ln               | Local Road                 |                  | Granite St                     | Local Road               | D5<br>J3               | Meadowbrook Dr          | Local Road                 | D2, E2                   | Richardson Rd                | Local Road               | A3, A4<br>D4, E4               | Walnut St               | Private Road             | E5, F5               |
| Carter Ln                 | Private Road<br>Local Road | A4, B4<br>F2, F3 | Greystone Pl<br>Great Brook Rd | Local Road               |                        | Medlyn St               | Local Road                 | F6<br>G4, H4, I4, I5     | Ridgefield Dr<br>Riverlea Rd | Local Road               | C4                             | Webster St              | Local Road               | D4, E4               |
| Chappell Dr<br>Charles St | Local Road                 | F2, F3<br>F6     | Grove St                       | Local Road<br>Local Road | G3, H3<br>D5           | Melendy Rd              | Local Road<br>Private Road | 64, F6                   | Riverlea Rd Ext              | Local Road<br>Local Road | C4<br>C4                       | Wellesley Dr<br>West St | Local Road<br>Local Road | E5, F5               |
|                           | Local Road                 | C5               | Hammond Rd                     | Local Road               | G5, G6                 | Memory Ln<br>Merrill Ct | Private Road               | E5, F5                   | Riversedge Dr.               | Private Road             | E6                             | West Meadow Ct          | Local Road               | F4,F5                |
| Cherry St                 | Local Road                 | E5               | Hampshire Dr                   | Private Road             | E5                     | Merrimack Rd            | Local Road                 | E3, F3<br>D6             | Riverview St                 | Local Road               | E6                             | Westchester Dr          | Local Road               | D3, D4, E3, E4       |
|                           | Local Road                 | G3               | Hartshorn Mill Rd              | Local Road               | A4, B4                 | Middle St               | Local Road                 | E5                       | Riverway East                | Private Road             | D4                             | Westview Ter            | Local Road               | D3, D4, E3, E4<br>D5 |
|                           | Local Road                 | D6, E6           | Hayden Ln                      | Private Road             | C4                     | Mile Slip Rd            | Local Road                 | H2, I2, J2, K2           | Riverway West                | Private Road             | D4                             | Wheeler St              | Local Road               | E6                   |
| Christine Dr              | Private Road               | F6               | Harvest Dr                     | YTBA                     | E4                     | Milford Bypass (RT 101) | State Route                | D2,E2, E3,E4, F4, F7,G5- | Rock Ln                      | Local Road               | 15                             | Whiting Hill Rd         | Local Road               | C1                   |
|                           | Local Road                 | A3, A4           | Helene Dr                      | Local Road               | I5                     | Mill St                 | Local Road                 | E5                       | Ruonala Rd                   | Local Road               | .5<br>I5, J5                   | Whitten Rd              | Local Road               | E2, F2, F3           |
| Clark Rd                  | Local Road                 | G1               | Hemlock St                     | Local Road               | F5                     | Millbrook Dr            | Local Road                 | E4                       | Savage Rd                    | Local Road               | D2, E2, F1, F2, G1             | Williamsburg Way        | Private Road             | H6                   |
|                           | YTBA                       | D6,              | Heritage Way                   | Local Road               | 15, 16                 | Monson Pl               | Local Road                 | E6                       | Scarborough Ln               | Local Road               | D2, E2                         | Wildflower Way          | Local Road               | 17, J7               |
|                           | Local Road                 | E5, E6           | Heron Pond Rd                  | Local Road               | F3                     | Mont Vernon Rd          | State Route                | A4, B4, C5, D5           | School St                    | Local Road               | E5                             | Willow St               | Local Road               | E5                   |
| Colburn Rd                | Local Road                 | H5, I5, I6, J6   | High St                        | Local Road               | E5                     | Mooreland St            | Local Road                 | F5                       | Serene Cir                   | Private Road             | F6                             | Wilton Rd               | Local Road               | D1                   |
| Colonial Ct               | Private Road               | H6               | Highland Ave                   | Local Road               | D5                     | Mossman Rd              | Private Road               | J8                       | Settlement Ln                | Local Road               | 16, J6, J7                     | Windsor Dr              | Local Road               | G2                   |
| Columbus Ave              | Private Road               | E5               | Hillsboro Cir                  | Local Road               | G2                     |                         | Local Road                 | I6,J6                    | Shady Ln                     | Local Road               | D5                             | Wolfer Rd               | Private Road             | H2, I2               |
|                           | Local Road                 | 15, 16, J5       | Hilltop Dr                     | Local Road               | E6                     | Mullen Rd               | Local Road                 | H3, H4                   | Shepard St                   | Local Road               | E6                             | Woodhawk Dr             | Local Road               | J3                   |
|                           | Private Road               | H6               | Hitchiner Way                  | Local Road               | D2                     | Myrtle St               | Local Road                 | D5                       | Singer Brook Rd              | Local Road               | B3, B4                         | Woodward Dr             | Local Road               | E2                   |
|                           | Local Road                 | B2, C2           | Holden Lane                    | Local Road               | 12                     | Nashua St (RT 101A)     | State Route                | E5, E6, F6, F7           | Smith St                     | Local Road               | F5                             | Wright Rd               | YTBA                     | E4,E5                |
|                           | Local Road                 | E5               | Hollow Oak Ln                  | Local Road               | D3                     | Nathaniel Dr            | YTBA                       | G5,G6                    |                              |                          |                                | Wyman Ln                | Local Road               | 17                   |
| -                         | Local Road                 | G7, H7           | Holly Ln                       | Local Road               |                        | NH 101                  | State Route                | D1,D2, E3, F4, G5-G7     |                              |                          |                                | Yorktown Dr             | Private Road             | H6                   |
|                           |                            |                  |                                |                          |                        | 1411 101                | State Noute                | D 1,D2, L3, 1 4, G3-G7   | _                            |                          |                                |                         |                          |                      |
| Crosby St                 | Local Road                 | E4, E5           | Homestead Cir                  | Local Road               | B3, B4, C3, C4         |                         |                            |                          |                              |                          |                                | Young Rd                | Local Road               | J4                   |
|                           |                            |                  | Hutchinson Dr                  | Private Road             | D5                     |                         |                            |                          |                              |                          |                                |                         |                          |                      |

<sup>\*</sup> YTBA = Roads that have not yet been accepted by the Town. These roads are currently private but will be local once accepted.

Tax Maps by Grid Number

| Map Number | Reference Grids | Map Number           | Reference Grids | Map Ni | umber Reference Gr | rids |                                   |
|------------|-----------------|----------------------|-----------------|--------|--------------------|------|-----------------------------------|
| 1          |                 | A3, B3               |                 | 21     | D5                 | 41   | F2, F3, F4, G2, G3, G4, H3, H     |
| 2          |                 | A3, A4               |                 | 22     | D5, D6             | 42   | F4, F5, G4, G5                    |
| 3          | E               | 32, C1, C2, D1, D2   |                 | 23     | D6                 | 43   | F5, F6, F7, G5, G6, G7            |
| 4          |                 | B2, B3, C2, C3       |                 | 24     | E5                 | 44   | E7, F7                            |
| 5          |                 | A4, B3, B4, C4       |                 | 25     | E5                 | 45   | H1, H2, H3, I1, I2, I3, J1, J2, J |
| 6          |                 | D1, D2, E1, E2       |                 | 26     | D5, D6, E5, E6     | 46   | H3, H4, I3, I4, J3                |
| 7          | C2              | , C3, D2, D3, E2, E3 |                 | 27     | D6, E6             | 47   | G4, G5, H4, H5, I4                |
| 8          | (               | C3, C4, C5, D4, D5   |                 | 28     | F5                 | 48   | G5, G6, G7, H5, H6, H7, I6        |
| 9          |                 | C5, D5               |                 | 29     | E5, F5             | 49   | G7, H7                            |
| 10         | E1              | , E2, F1, F2, G1, G2 |                 | 30     | E5, E6, F5, F6     | 50   | 12, J1, J2, K1, K2, K3, L2        |
| 11         |                 | D1, D2, E1, E2       |                 | 31     | E6, F6             | 51   | 13, 14, J3, J4, K3                |
| 12         |                 | D2                   |                 | 32     | F6                 | 52   | 14, 15, J3, J4, J5, J6, K3        |
| 13         |                 | D2, D3               |                 | 33     | F5                 | 53   | 15, 16, 17, J5, J6, J7            |
| 14         |                 | D3                   |                 | 34     | F5                 | 54   | H7, I7, J7                        |
| 15         |                 | D3, D4, E4           |                 | 35     | F5, F6             | 55   | K2, K3, L2, L3                    |
| 16         |                 | D4                   |                 | 36     | D4, E4             | 56   | J6, J7, K6, K7, L6                |
| 17         |                 | C5, D5               |                 | 37     | E4                 | 57   | J7, J8, K7, K8                    |
| 18         |                 | D4, E4               |                 | 38     | D3, E2, E3, F2, F3 | 58   | L2, L3, M2, M3                    |
| 19         |                 | D4, D5, E4, E5       |                 | 39     | D5, E4, F4         | 59   | K6, K7, L6, L7, M6                |
| 20         |                 | E4, E5               |                 | 40     | F2, G1, G2, H1, H2 |      |                                   |

MILFORD, NH

Easement

Private

This document has been prepared to show approximate lot location only. Information shown is not to be used for deed descriptions. The Community Development Department maintains a continuing program to identify and correct errors. The Department makes no claims to the validity or reliability, or to any implied uses of this representation.