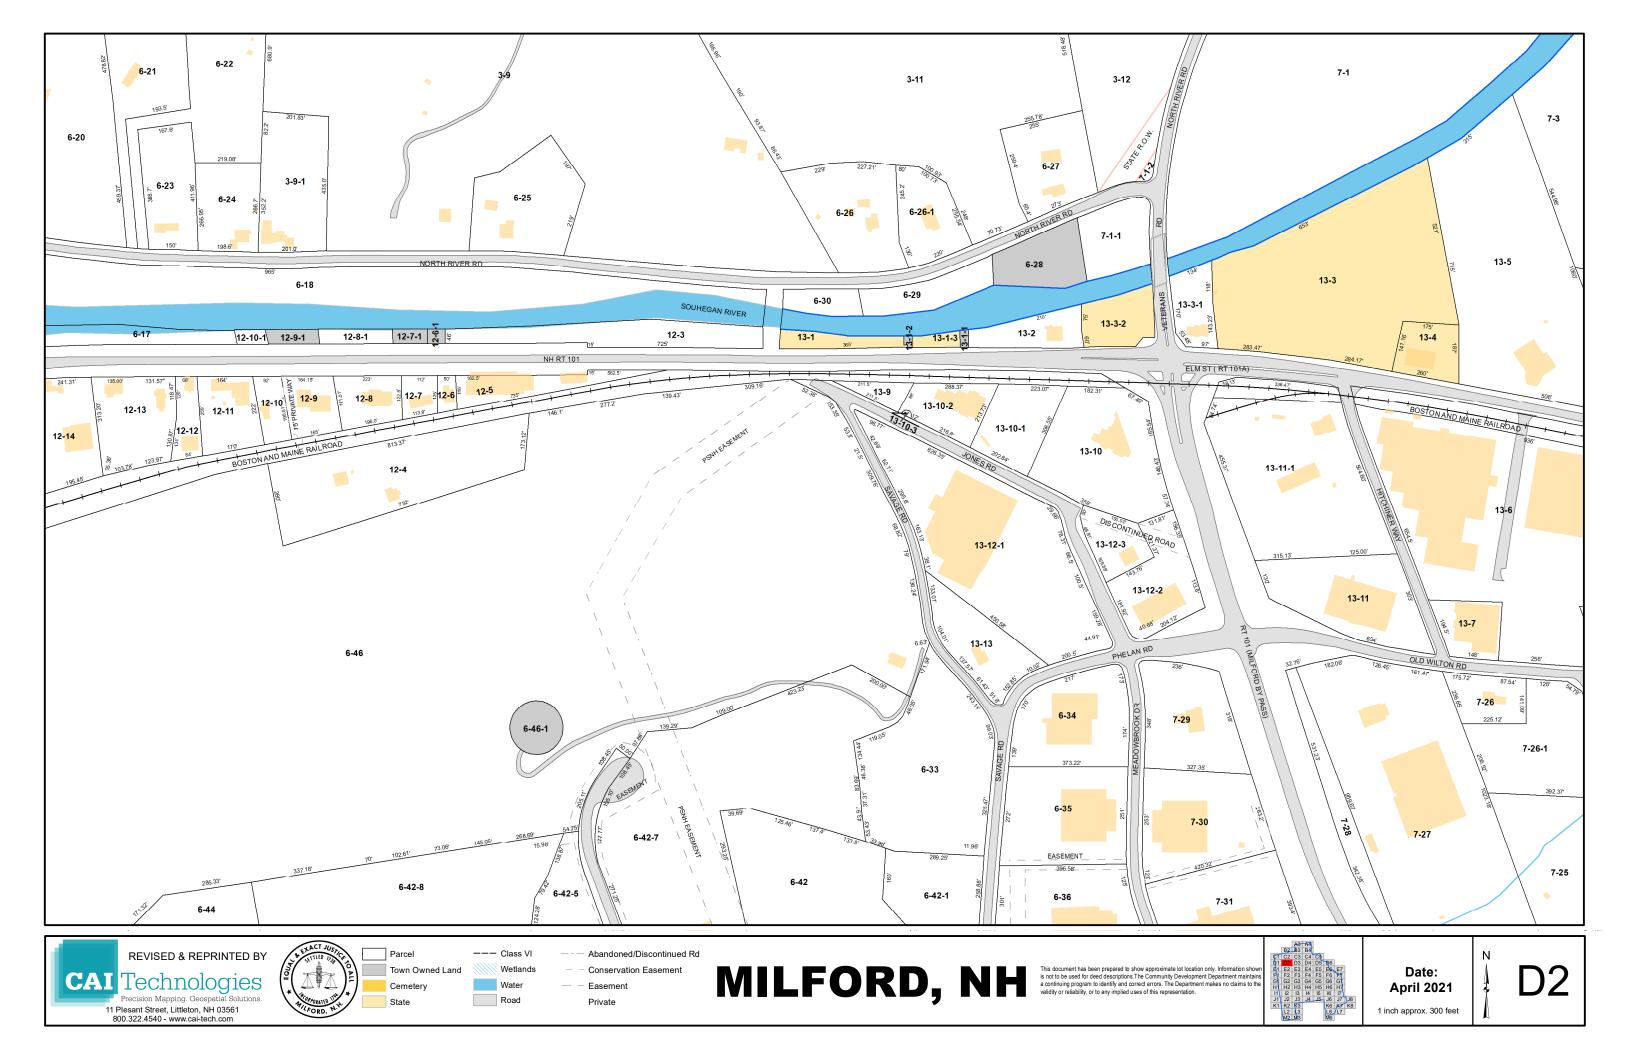

## Town Roads by Tax Map Grid Number

| Street Name               | Туре                       | Tax Map          | Street Name                    | Type                     | Tax Map                | Street Name             | Type                       | Tax Map                  | Street Name                  | Type                     | Tax Map                        | Street Name             | Type                     | Tax Map              |
|---------------------------|----------------------------|------------------|--------------------------------|--------------------------|------------------------|-------------------------|----------------------------|--------------------------|------------------------------|--------------------------|--------------------------------|-------------------------|--------------------------|----------------------|
| Abby Ln                   | Private Road               | D5               | Curtis Crossing Circle         | YTBA                     | F5, G5                 | Iris Rd                 | Local Road                 | E4                       | NH Route 13                  | State Route              | G5, H5, I5, J5                 | Souhegan St             | Local Road               | D5, E5               |
| Acacia Ln                 | Local Road                 | E4               | Cypress Rd                     | Local Road               | E4                     | James St                | Local Road                 | F6                       | Noons Quarry Rd              | Local Road               | H4, I4                         | South St                | State Route              | E5, F5, G5           |
| Adams St                  | Local Road                 | D5               | David Dr                       | Local Road               | F5                     | Japa Ct                 | Local Road                 | D6, E6                   | North St                     | Local Road               | D6                             | Spaulding St            | Local Road               | E4, E5               |
| Alder St                  | Local Road                 | E4               | Dean St                        | Local Road               | F5                     | Jennison Rd             | Local Road                 | A4, B4                   | North River Rd               | State Road               | B3, C2, C3, C4, D1, D2, D4, D5 | Spring St               | Local Road               | D5                   |
| Alpine St                 | Local Road                 | E4               | Dear Ln                        | Local Road               | J6                     | Johnson St              | Local Road                 | E5                       | Nye Dr                       | Private Road             | I3,J3                          | Spruce St               | Local Road               | E6                   |
| Amherst St                | Local Road                 | D5, D6, E5       | Dearborn St                    | Local Road               | D5, D6                 | Johnson St Ext          | Local Road                 | E5                       | Oak St                       | Local Road               | E5, F5                         | Stable Rd               | Local Road               | G7, H6, H7           |
| Annand Dr                 | Local Road                 | I4, J4           | Deerwood Dr                    | Local Road               | J3                     | Jones Rd                | Local Road                 | D2                       | Oakland Dr                   | Local Road               | F5                             | Stevens Ln              | Private Road             | C4, C5               |
|                           | Local Road                 | G4, G5           | East Ridge Dr                  | Private Road             | F6,F7                  | Joslin Rd               | Local Road                 | B4                       | Oakwood Cir                  | Local Road               | E6                             | Stone Ct                | Local Road               | J6                   |
|                           | Local Road                 | E5               | Echo Rd                        | Local Road               | J6, K6                 | Kasey Dr                | Local Road                 | F2                       | Oakwood Cir Ext              | Local Road               | E6                             | Stonewall Dr            | Local Road               | H2                   |
|                           | Local Road                 | G5, H5           | Edgewood St                    | Local Road               | E4                     | Kendrick Ln             | Local Road                 | J7                       | Old Brookline Rd             | Local Road               | G5, H5                         | Stoneyard Dr            | YTBA                     | G6                   |
| U                         | Local Road                 | J3               | Elderberry Ct                  | Local Road               | E4                     | Keyes Field Rd          | Private Road               | D5, E5                   | Old Wilton Rd                | Local Road               | D2, D3                         | Summer St               | Local Road               | C5, D5               |
|                           | Local Road                 | B2, C2           | Elm St                         | State Route              | D2, D3, D4, E4, E5     | King St                 | Local Road                 | F5                       | Olive St                     | Local Road               | E6                             | Sunset Cir              | Local Road               | D5                   |
| Ball Hill Rd              | Local Road                 | H4, I4, J4       | Emerson Rd                     | Local Road               | G5, G6                 | Knight St               | Local Road                 | E4, E5                   | Orange St                    | Local Road               | E5                             | Surrey Ct               | Local Road               | H7                   |
| •                         | Local Road                 | H4               | Fairhaven Ave                  | Private Road             | H5                     | Larch Rd                | Local Road                 | E4                       | Orchard St                   | Local Road               | D6                             | Sycamore Rd             | Local Road               | E4                   |
|                           | Local Road                 | J6               | Falconer Ave                   | Local Road               | D5                     | Larchmont Cir           | Class VI                   | E4                       | Osgood Rd                    | Local Road               | F5, G4, G5, H4, I4, J3, J4     | Tamarack Ct             | Local Road               | E4                   |
|                           | Local Road                 | F5               | Falconer Ave Ext               | Local Road               | C5, D5                 | Largo Knoll             | Local Road                 | J4                       | Ox Brook Woods Rd            | Local Road               | G4, H4                         | Tarry Ln                | Local Road               | J6                   |
|                           | Local Road                 | J5               | Falcon Ridge Rd                | Local Road               | C1, D1                 | Laurel St               | Local Road                 | E6                       | Oxbridge Way                 | Local Road               | E2                             | Taylor Dr               | Local Road               | G2, H2               |
| •                         | Local Road                 | E5               | Farley St                      | Local Road               | E6                     | Ledgewood Dr            | Local Road                 | F6                       | Park St                      | Local Road               | F5                             | Timber Ridge            | Local/YTBA               | J3,K3                |
| Belmont Dr                | Private Road               | D5               | Farmington Rd #6               |                          | E6                     | Lee An Dr               | Local Road                 | C5, D5                   | Patch Hill Ln                | Local Road               | C5                             | Tonella Rd              | Local Road               | E6, F6               |
| Billings St               | Local Road                 | D5               | Federal Hill Rd                | Local Road               | G6, H6, I6, J6, K6, K7 | Lewis St                | Local Road                 | E5                       | Peregrine Way                | Local/YTBA               | C1                             | Town Farm Rd            | Class VI                 | G7                   |
| Birch Ln                  | Local Road                 | C5               | Fern Ct                        | Local Road               | E4                     | Liberty Ct              | Private Road               | H6                       | Perkins St                   | Local Road               | D5                             | Trevor Ct               | Local Road               | H5                   |
| Birchwood Dr              | Private Road               | E5, E6           | Fernwood Dr                    | Local Road               | G6                     | Lincoln St              | Local Road                 | E5                       | Perry Rd                     | Local Road               | D3, E3                         | Trombly Ter             | Local Road               | В3                   |
| Blacksmith Ln             | Private Road               | E6               | Flagg Ln                       | Local Road               | J5                     | Linden St               | Local Road                 | E6, F6                   | Phelan Rd                    | Local Road               | D2                             | Trow Ct                 | Local Road               | E6                   |
| ,                         | Local Road                 | J6               | Ford St                        | Local Road               | F5                     | Longley PI              | Private Road               | E6                       | Phillip's Way                | Local Road               | F6                             | Tucker Brook Rd         | Local Road               | F2                   |
|                           | Local Road                 | E6               | Forest St                      | Local Road               | D5                     | Lookout Rd              | Private Road               | I6                       | Pine St                      | Local Road               | E5                             | Twin Elm Dr             | Local Road               | F5                   |
|                           | Local Road                 | H2               | Foster Rd                      | Class VI/ocal            | J6, K6                 | Lorden Dr               | Local Road                 | F2, F3                   | Pine Valley St               | Local Road               | D1                             | Union Sq                | State Route              | E5                   |
|                           | Local Road                 | E4               | Fox Run Rd                     | Private Road             | J6                     | Lorisa Ln               | Local Road                 | C5, D5                   | Pleasant St                  | Local Road               | D6, E6                         | Union St                | Local Road               | E5, F5, G5           |
| •                         | Local Road                 | H2, I2           | Foxmoor Cir                    | Local Road               | J3                     | Lovejoy Rd              | Private Road               | H5, I5                   | Ponemah Hill Rd              | Local Road               | F6, G6, H6, H7, I7,            | Valhalla Dr             | Local Road               | D4, E4               |
|                           | Local Road                 | E4               | Franklin St                    | Local Road               | E5                     | Lyndeborough Center Rd  | Local Road                 | B2                       | Powers St                    | Local Road               | E6, F6                         | Verona St               | Local Road               | E5                   |
| Bridge St                 | Local Road                 | E5, E6           | Freedom Way                    | Private Road             | H6                     | Madison St              | Local Road                 | D1                       | Prospect St                  | Local Road               | E5, F5, F6                     | VFW Way                 | Local Road               | D5                   |
| Brookview Ct              | Local Road                 | E2, E3, F3       | Garden St                      | Local Road               | E5                     | Maple St                | Local Road                 | D1                       | Purgatory Rd                 | Local Road               | A3, B3                         | Vine St                 | Local Road               | E6                   |
|                           | Local Road                 | F3               | George St                      | Local Road               | F5                     | Marcy Way               | Private Road               | E2,E3                    | Putnam St                    | Local Road               | E5                             | Vista Way               | Private Road             | F6                   |
|                           | Local Road                 | G3, G4           | Georgetown Dr                  | Local Road               | D4, E4                 | Marshall St             | Local Road                 | E5, F5                   | Quarry Circle Dr             | Private Road             | C5                             | Walker St               | Local Road               | E5                   |
| Buxton Rd                 | Private Road               | C4, C5           | Gerry's Way                    | Private Road             | F6                     | Mason Rd                | Local Road                 | G4, G3, H1, H2, H3       | Radcliffe Dr                 | Local Road               | D4, E4                         | Wall St                 | Local Road               | E4                   |
| _                         | Local Road                 | 4<br>            | Gilson St                      | Local Road               | E5                     | Mayflower Dr            | Local Road                 | C5, D5                   | Reserve Way                  | Private Road             | H6<br>H6                       | Wallingford Rd          | Local Road               | J7                   |
| •                         | Local Road                 | F7, G7<br>G7     | Glenn Dr                       | Local Road               | F5, F6                 | McGettigan Rd           | Local Road                 | F1, G1, H1               | Revolution Way               | Private Road             |                                | Walmsley Cir            | Local Road               | E2<br>F5             |
| Carriage Ln               | Local Road                 |                  | Granite St                     | Local Road               | D5<br>J3               | Meadowbrook Dr          | Local Road                 | D2, E2                   | Richardson Rd                | Local Road               | A3, A4<br>D4, E4               | Walnut St               | Private Road             | E5, F5               |
| Carter Ln                 | Private Road<br>Local Road | A4, B4<br>F2, F3 | Greystone Pl<br>Great Brook Rd | Local Road               |                        | Medlyn St               | Local Road                 | F6<br>G4, H4, I4, I5     | Ridgefield Dr<br>Riverlea Rd | Local Road               | C4                             | Webster St              | Local Road               | D4, E4               |
| Chappell Dr<br>Charles St | Local Road                 | F2, F3<br>F6     | Grove St                       | Local Road<br>Local Road | G3, H3<br>D5           | Melendy Rd              | Local Road<br>Private Road | 64, F6                   | Riverlea Rd Ext              | Local Road<br>Local Road | C4<br>C4                       | Wellesley Dr<br>West St | Local Road<br>Local Road | E5, F5               |
|                           | Local Road                 | C5               | Hammond Rd                     | Local Road               | G5, G6                 | Memory Ln<br>Merrill Ct | Private Road               | E5, F5                   | Riversedge Dr.               | Private Road             | E6                             | West Meadow Ct          | Local Road               | F4,F5                |
| Cherry St                 | Local Road                 | E5               | Hampshire Dr                   | Private Road             | E5                     | Merrimack Rd            | Local Road                 | E3, F3<br>D6             | Riverview St                 | Local Road               | E6                             | Westchester Dr          | Local Road               | D3, D4, E3, E4       |
|                           | Local Road                 | G3               | Hartshorn Mill Rd              | Local Road               | A4, B4                 | Middle St               | Local Road                 | E5                       | Riverway East                | Private Road             | D4                             | Westview Ter            | Local Road               | D3, D4, E3, E4<br>D5 |
|                           | Local Road                 | D6, E6           | Hayden Ln                      | Private Road             | C4                     | Mile Slip Rd            | Local Road                 | H2, I2, J2, K2           | Riverway West                | Private Road             | D4                             | Wheeler St              | Local Road               | E6                   |
| Christine Dr              | Private Road               | F6               | Harvest Dr                     | YTBA                     | E4                     | Milford Bypass (RT 101) | State Route                | D2,E2, E3,E4, F4, F7,G5- | Rock Ln                      | Local Road               | 15                             | Whiting Hill Rd         | Local Road               | C1                   |
|                           | Local Road                 | A3, A4           | Helene Dr                      | Local Road               | I5                     | Mill St                 | Local Road                 | E5                       | Ruonala Rd                   | Local Road               | .5<br>I5, J5                   | Whitten Rd              | Local Road               | E2, F2, F3           |
| Clark Rd                  | Local Road                 | G1               | Hemlock St                     | Local Road               | F5                     | Millbrook Dr            | Local Road                 | E4                       | Savage Rd                    | Local Road               | D2, E2, F1, F2, G1             | Williamsburg Way        | Private Road             | H6                   |
|                           | YTBA                       | D6,              | Heritage Way                   | Local Road               | 15, 16                 | Monson Pl               | Local Road                 | E6                       | Scarborough Ln               | Local Road               | D2, E2                         | Wildflower Way          | Local Road               | 17, J7               |
|                           | Local Road                 | E5, E6           | Heron Pond Rd                  | Local Road               | F3                     | Mont Vernon Rd          | State Route                | A4, B4, C5, D5           | School St                    | Local Road               | E5                             | Willow St               | Local Road               | E5                   |
| Colburn Rd                | Local Road                 | H5, I5, I6, J6   | High St                        | Local Road               | E5                     | Mooreland St            | Local Road                 | F5                       | Serene Cir                   | Private Road             | F6                             | Wilton Rd               | Local Road               | D1                   |
| Colonial Ct               | Private Road               | H6               | Highland Ave                   | Local Road               | D5                     | Mossman Rd              | Private Road               | J8                       | Settlement Ln                | Local Road               | 16, J6, J7                     | Windsor Dr              | Local Road               | G2                   |
| Columbus Ave              | Private Road               | E5               | Hillsboro Cir                  | Local Road               | G2                     |                         | Local Road                 | I6,J6                    | Shady Ln                     | Local Road               | D5                             | Wolfer Rd               | Private Road             | H2, I2               |
|                           | Local Road                 | 15, 16, J5       | Hilltop Dr                     | Local Road               | E6                     | Mullen Rd               | Local Road                 | H3, H4                   | Shepard St                   | Local Road               | E6                             | Woodhawk Dr             | Local Road               | J3                   |
|                           | Private Road               | H6               | Hitchiner Way                  | Local Road               | D2                     | Myrtle St               | Local Road                 | D5                       | Singer Brook Rd              | Local Road               | B3, B4                         | Woodward Dr             | Local Road               | E2                   |
|                           | Local Road                 | B2, C2           | Holden Lane                    | Local Road               | 12                     | Nashua St (RT 101A)     | State Route                | E5, E6, F6, F7           | Smith St                     | Local Road               | F5                             | Wright Rd               | YTBA                     | E4,E5                |
|                           | Local Road                 | E5               | Hollow Oak Ln                  | Local Road               | D3                     | Nathaniel Dr            | YTBA                       | G5,G6                    |                              |                          |                                | Wyman Ln                | Local Road               | 17                   |
| -                         | Local Road                 | G7, H7           | Holly Ln                       | Local Road               |                        | NH 101                  | State Route                | D1,D2, E3, F4, G5-G7     |                              |                          |                                | Yorktown Dr             | Private Road             | H6                   |
|                           |                            |                  |                                |                          |                        | 1411 101                | State Noute                | D 1,D2, L3, 1 4, G3-G7   | _                            |                          |                                |                         |                          |                      |
| Crosby St                 | Local Road                 | E4, E5           | Homestead Cir                  | Local Road               | B3, B4, C3, C4         |                         |                            |                          |                              |                          |                                | Young Rd                | Local Road               | J4                   |
|                           |                            |                  | Hutchinson Dr                  | Private Road             | D5                     |                         |                            |                          |                              |                          |                                |                         |                          |                      |

<sup>\*</sup> YTBA = Roads that have not yet been accepted by the Town. These roads are currently private but will be local once accepted.

Tax Maps by Grid Number

| Map Number | Reference Grids | Map Number           | Reference Grids | Map Ni | umber Reference Gr | rids |                                   |
|------------|-----------------|----------------------|-----------------|--------|--------------------|------|-----------------------------------|
| 1          |                 | A3, B3               |                 | 21     | D5                 | 41   | F2, F3, F4, G2, G3, G4, H3, H     |
| 2          |                 | A3, A4               |                 | 22     | D5, D6             | 42   | F4, F5, G4, G5                    |
| 3          | E               | 32, C1, C2, D1, D2   |                 | 23     | D6                 | 43   | F5, F6, F7, G5, G6, G7            |
| 4          |                 | B2, B3, C2, C3       |                 | 24     | E5                 | 44   | E7, F7                            |
| 5          |                 | A4, B3, B4, C4       |                 | 25     | E5                 | 45   | H1, H2, H3, I1, I2, I3, J1, J2, J |
| 6          |                 | D1, D2, E1, E2       |                 | 26     | D5, D6, E5, E6     | 46   | H3, H4, I3, I4, J3                |
| 7          | C2              | , C3, D2, D3, E2, E3 |                 | 27     | D6, E6             | 47   | G4, G5, H4, H5, I4                |
| 8          | (               | C3, C4, C5, D4, D5   |                 | 28     | F5                 | 48   | G5, G6, G7, H5, H6, H7, I6        |
| 9          |                 | C5, D5               |                 | 29     | E5, F5             | 49   | G7, H7                            |
| 10         | E1              | , E2, F1, F2, G1, G2 |                 | 30     | E5, E6, F5, F6     | 50   | 12, J1, J2, K1, K2, K3, L2        |
| 11         |                 | D1, D2, E1, E2       |                 | 31     | E6, F6             | 51   | 13, 14, J3, J4, K3                |
| 12         |                 | D2                   |                 | 32     | F6                 | 52   | 14, 15, J3, J4, J5, J6, K3        |
| 13         |                 | D2, D3               |                 | 33     | F5                 | 53   | 15, 16, 17, J5, J6, J7            |
| 14         |                 | D3                   |                 | 34     | F5                 | 54   | H7, I7, J7                        |
| 15         |                 | D3, D4, E4           |                 | 35     | F5, F6             | 55   | K2, K3, L2, L3                    |
| 16         |                 | D4                   |                 | 36     | D4, E4             | 56   | J6, J7, K6, K7, L6                |
| 17         |                 | C5, D5               |                 | 37     | E4                 | 57   | J7, J8, K7, K8                    |
| 18         |                 | D4, E4               |                 | 38     | D3, E2, E3, F2, F3 | 58   | L2, L3, M2, M3                    |
| 19         |                 | D4, D5, E4, E5       |                 | 39     | D5, E4, F4         | 59   | K6, K7, L6, L7, M6                |
| 20         |                 | E4, E5               |                 | 40     | F2, G1, G2, H1, H2 |      |                                   |