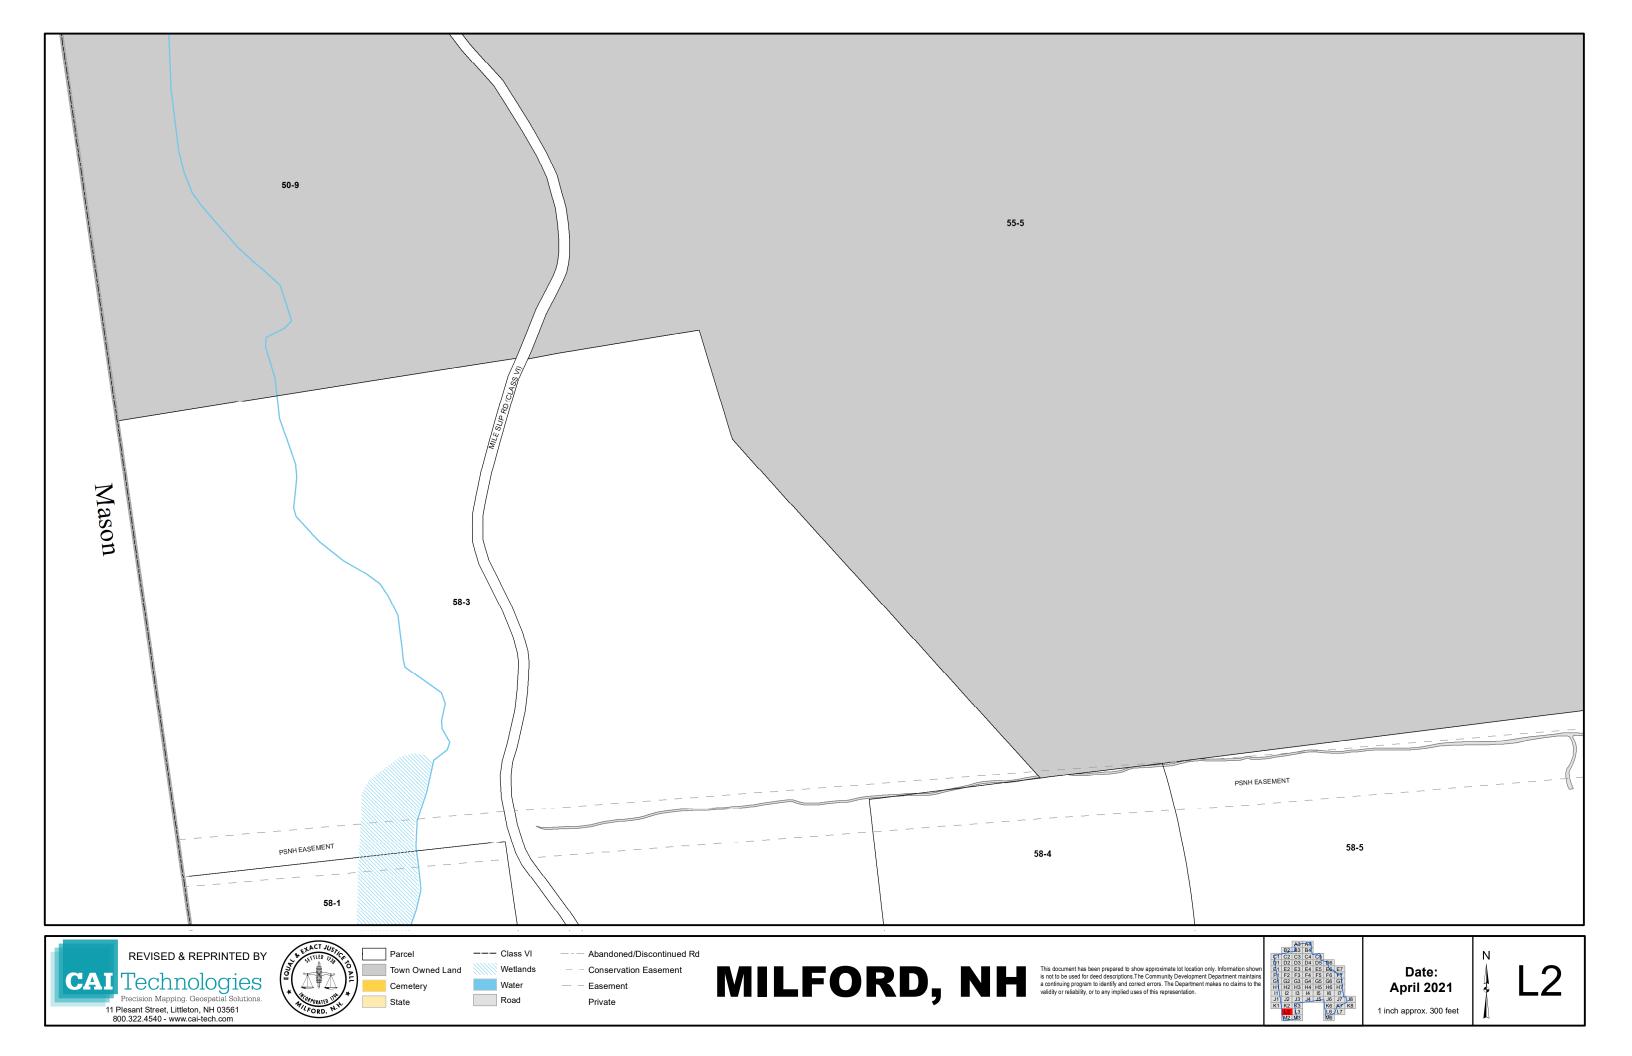

MILFORD, NH

Easement

Private

This document has been prepared to show approximate lot location only. Information shown is not to be used for deed descriptions. The Community Development Department maintains a continuing program to identify and correct errors. The Department makes no claims to the validity or reliability, or to any implied uses of this representation.

Date: April 2021

1 inch approx. 300 feet

**E7** 

MILFORD, NH

This document has been prepared to show approximate lot location only. Information show is not to be used for deed descriptions. The Community Development Department maintains a continuing program to identify and correct errors. The Department makes no claims to the validity or reliability, or to any implied uses of this representation.