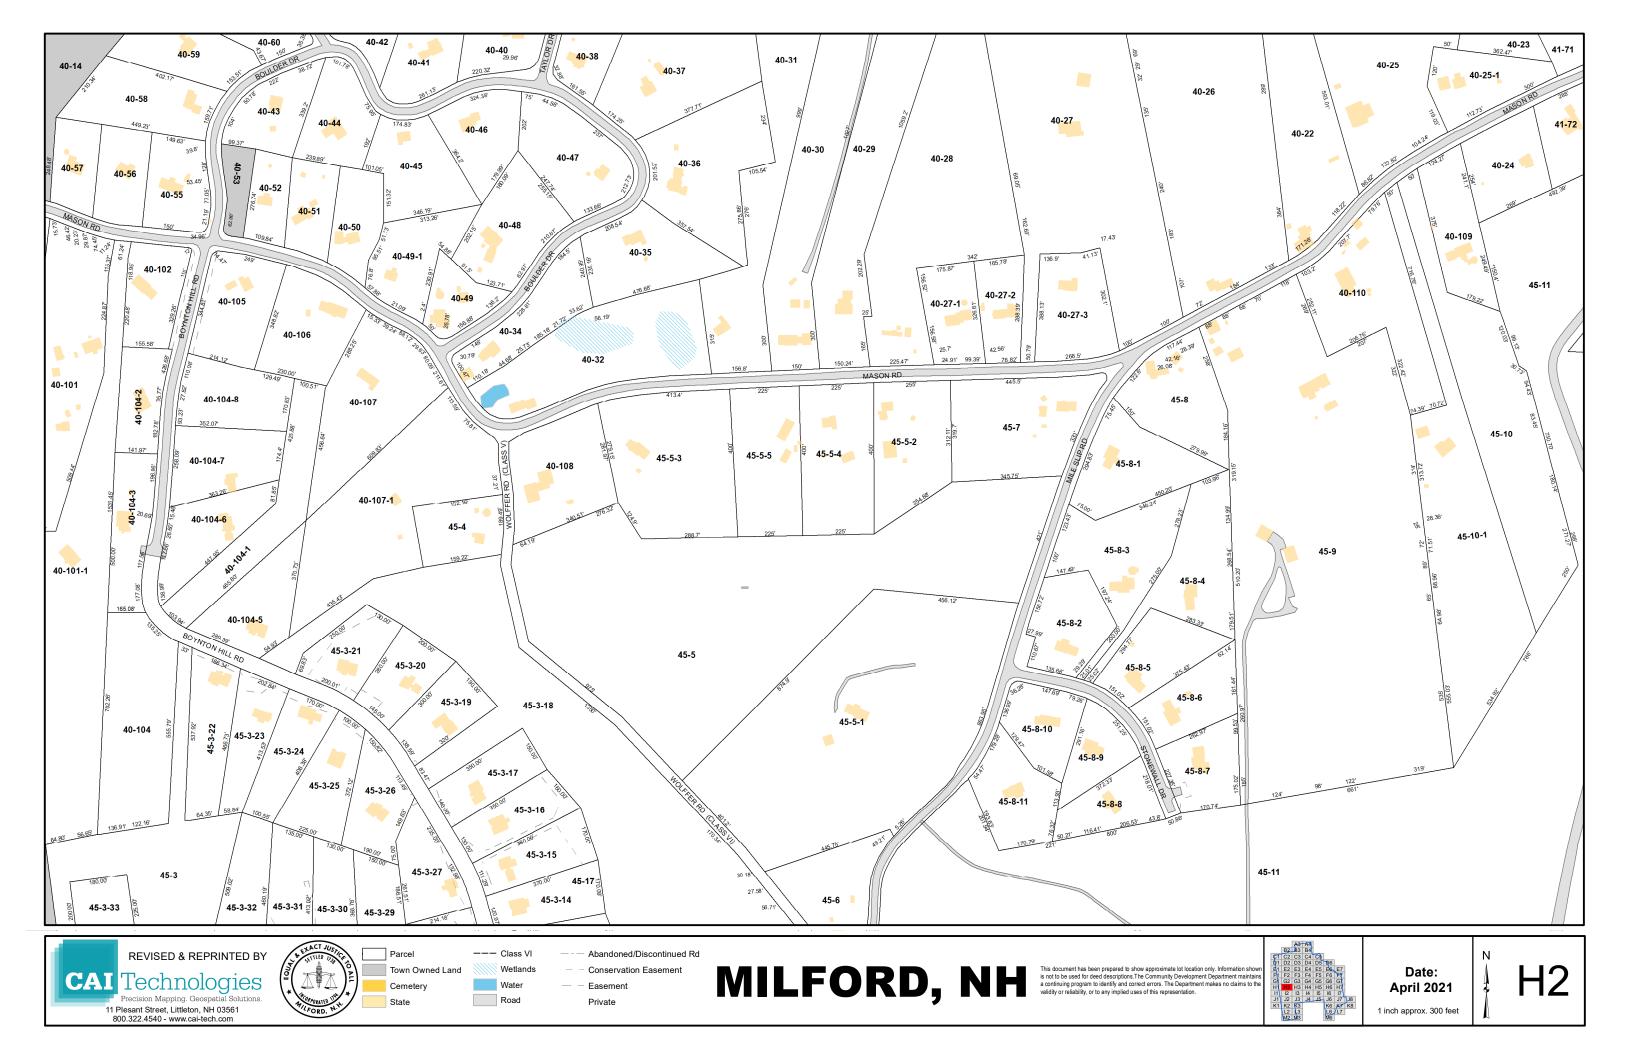

MILFORD, NH

Easement

Private

This document has been prepared to show approximate lot location only. Information shown is not to be used for deed descriptions. The Community Development Department maintains a continuing program to identify and correct errors. The Department makes no claims to the validity or reliability, or to any implied uses of this representation.

Date: April 2021

1 inch approx. 300 feet

**E7** 

MILFORD, NH

This document has been prepared to show approximate lot location only. Information show is not to be used for deed descriptions. The Community Development Department maintains a continuing program to identify and correct errors. The Department makes no claims to the validity or reliability, or to any implied uses of this representation.