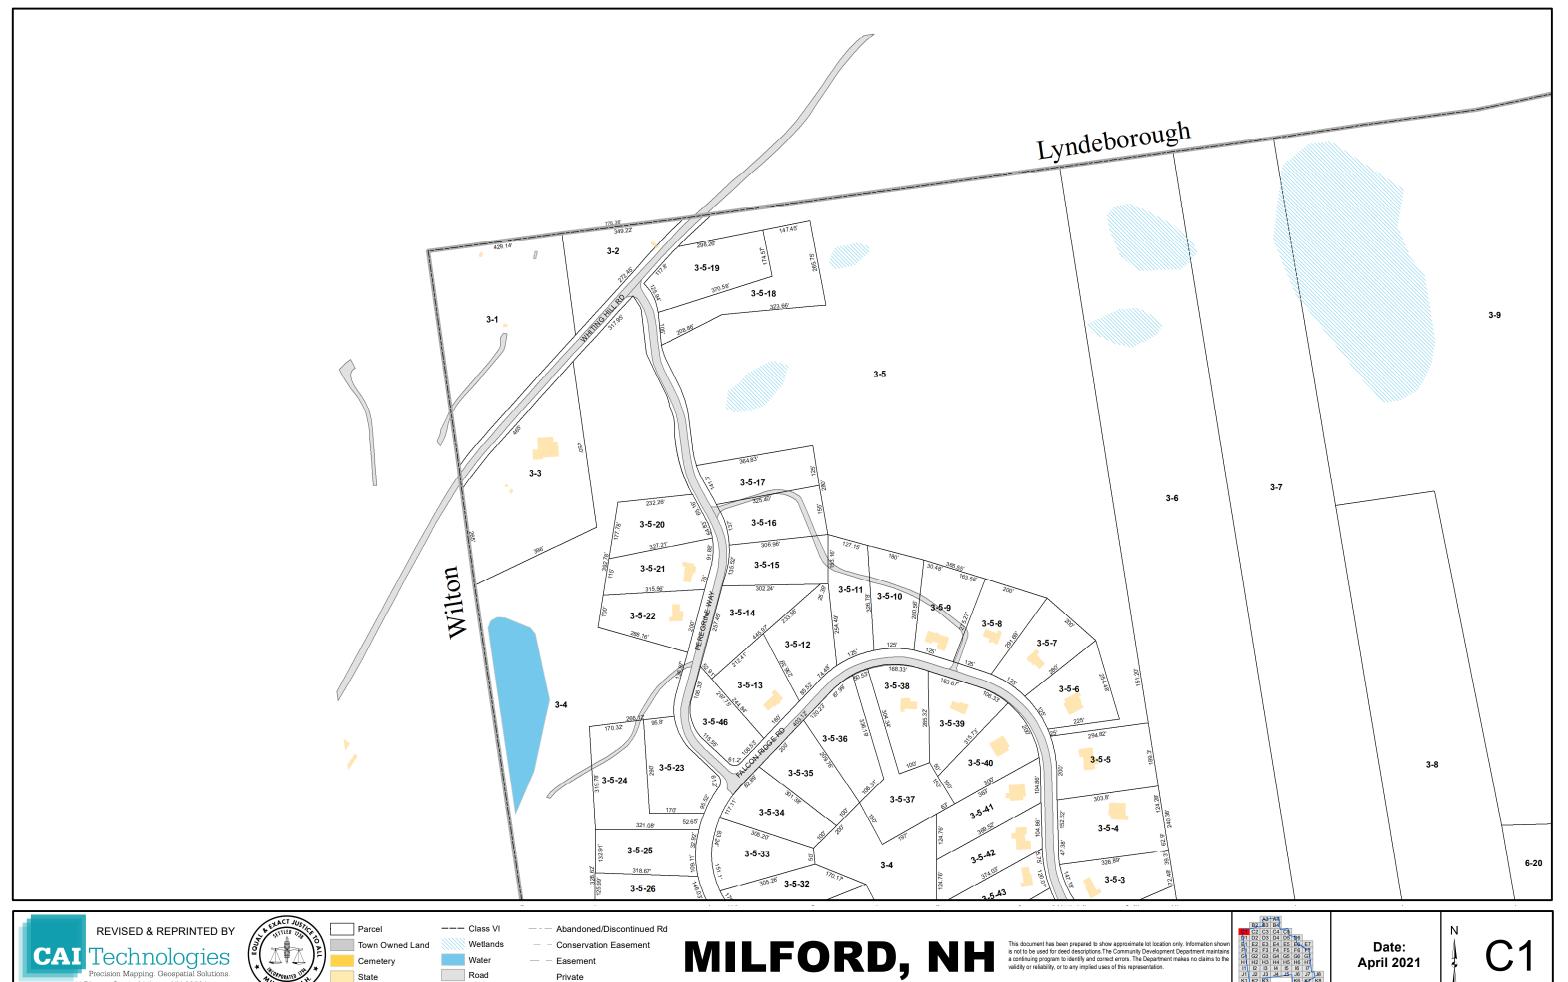

## Town Roads by Tax Map Grid Number

| Street Name               | Туре                       | Tax Map          | Street Name                    | Type                     | Tax Map                | Street Name             | Type                       | Tax Map                  | Street Name                  | Type                     | Tax Map                        | Street Name             | Type                     | Tax Map              |
|---------------------------|----------------------------|------------------|--------------------------------|--------------------------|------------------------|-------------------------|----------------------------|--------------------------|------------------------------|--------------------------|--------------------------------|-------------------------|--------------------------|----------------------|
| Abby Ln                   | Private Road               | D5               | Curtis Crossing Circle         | YTBA                     | F5, G5                 | Iris Rd                 | Local Road                 | E4                       | NH Route 13                  | State Route              | G5, H5, I5, J5                 | Souhegan St             | Local Road               | D5, E5               |
| Acacia Ln                 | Local Road                 | E4               | Cypress Rd                     | Local Road               | E4                     | James St                | Local Road                 | F6                       | Noons Quarry Rd              | Local Road               | H4, I4                         | South St                | State Route              | E5, F5, G5           |
| Adams St                  | Local Road                 | D5               | David Dr                       | Local Road               | F5                     | Japa Ct                 | Local Road                 | D6, E6                   | North St                     | Local Road               | D6                             | Spaulding St            | Local Road               | E4, E5               |
| Alder St                  | Local Road                 | E4               | Dean St                        | Local Road               | F5                     | Jennison Rd             | Local Road                 | A4, B4                   | North River Rd               | State Road               | B3, C2, C3, C4, D1, D2, D4, D5 | Spring St               | Local Road               | D5                   |
| Alpine St                 | Local Road                 | E4               | Dear Ln                        | Local Road               | J6                     | Johnson St              | Local Road                 | E5                       | Nye Dr                       | Private Road             | I3,J3                          | Spruce St               | Local Road               | E6                   |
| Amherst St                | Local Road                 | D5, D6, E5       | Dearborn St                    | Local Road               | D5, D6                 | Johnson St Ext          | Local Road                 | E5                       | Oak St                       | Local Road               | E5, F5                         | Stable Rd               | Local Road               | G7, H6, H7           |
| Annand Dr                 | Local Road                 | I4, J4           | Deerwood Dr                    | Local Road               | J3                     | Jones Rd                | Local Road                 | D2                       | Oakland Dr                   | Local Road               | F5                             | Stevens Ln              | Private Road             | C4, C5               |
|                           | Local Road                 | G4, G5           | East Ridge Dr                  | Private Road             | F6,F7                  | Joslin Rd               | Local Road                 | B4                       | Oakwood Cir                  | Local Road               | E6                             | Stone Ct                | Local Road               | J6                   |
|                           | Local Road                 | E5               | Echo Rd                        | Local Road               | J6, K6                 | Kasey Dr                | Local Road                 | F2                       | Oakwood Cir Ext              | Local Road               | E6                             | Stonewall Dr            | Local Road               | H2                   |
|                           | Local Road                 | G5, H5           | Edgewood St                    | Local Road               | E4                     | Kendrick Ln             | Local Road                 | J7                       | Old Brookline Rd             | Local Road               | G5, H5                         | Stoneyard Dr            | YTBA                     | G6                   |
| U                         | Local Road                 | J3               | Elderberry Ct                  | Local Road               | E4                     | Keyes Field Rd          | Private Road               | D5, E5                   | Old Wilton Rd                | Local Road               | D2, D3                         | Summer St               | Local Road               | C5, D5               |
|                           | Local Road                 | B2, C2           | Elm St                         | State Route              | D2, D3, D4, E4, E5     | King St                 | Local Road                 | F5                       | Olive St                     | Local Road               | E6                             | Sunset Cir              | Local Road               | D5                   |
| Ball Hill Rd              | Local Road                 | H4, I4, J4       | Emerson Rd                     | Local Road               | G5, G6                 | Knight St               | Local Road                 | E4, E5                   | Orange St                    | Local Road               | E5                             | Surrey Ct               | Local Road               | H7                   |
| •                         | Local Road                 | H4               | Fairhaven Ave                  | Private Road             | H5                     | Larch Rd                | Local Road                 | E4                       | Orchard St                   | Local Road               | D6                             | Sycamore Rd             | Local Road               | E4                   |
|                           | Local Road                 | J6               | Falconer Ave                   | Local Road               | D5                     | Larchmont Cir           | Class VI                   | E4                       | Osgood Rd                    | Local Road               | F5, G4, G5, H4, I4, J3, J4     | Tamarack Ct             | Local Road               | E4                   |
|                           | Local Road                 | F5               | Falconer Ave Ext               | Local Road               | C5, D5                 | Largo Knoll             | Local Road                 | J4                       | Ox Brook Woods Rd            | Local Road               | G4, H4                         | Tarry Ln                | Local Road               | J6                   |
|                           | Local Road                 | J5               | Falcon Ridge Rd                | Local Road               | C1, D1                 | Laurel St               | Local Road                 | E6                       | Oxbridge Way                 | Local Road               | E2                             | Taylor Dr               | Local Road               | G2, H2               |
| •                         | Local Road                 | E5               | Farley St                      | Local Road               | E6                     | Ledgewood Dr            | Local Road                 | F6                       | Park St                      | Local Road               | F5                             | Timber Ridge            | Local/YTBA               | J3,K3                |
| Belmont Dr                | Private Road               | D5               | Farmington Rd #6               |                          | E6                     | Lee An Dr               | Local Road                 | C5, D5                   | Patch Hill Ln                | Local Road               | C5                             | Tonella Rd              | Local Road               | E6, F6               |
| Billings St               | Local Road                 | D5               | Federal Hill Rd                | Local Road               | G6, H6, I6, J6, K6, K7 | Lewis St                | Local Road                 | E5                       | Peregrine Way                | Local/YTBA               | C1                             | Town Farm Rd            | Class VI                 | G7                   |
| Birch Ln                  | Local Road                 | C5               | Fern Ct                        | Local Road               | E4                     | Liberty Ct              | Private Road               | H6                       | Perkins St                   | Local Road               | D5                             | Trevor Ct               | Local Road               | H5                   |
| Birchwood Dr              | Private Road               | E5, E6           | Fernwood Dr                    | Local Road               | G6                     | Lincoln St              | Local Road                 | E5                       | Perry Rd                     | Local Road               | D3, E3                         | Trombly Ter             | Local Road               | В3                   |
| Blacksmith Ln             | Private Road               | E6               | Flagg Ln                       | Local Road               | J5                     | Linden St               | Local Road                 | E6, F6                   | Phelan Rd                    | Local Road               | D2                             | Trow Ct                 | Local Road               | E6                   |
| ,                         | Local Road                 | J6               | Ford St                        | Local Road               | F5                     | Longley PI              | Private Road               | E6                       | Phillip's Way                | Local Road               | F6                             | Tucker Brook Rd         | Local Road               | F2                   |
|                           | Local Road                 | E6               | Forest St                      | Local Road               | D5                     | Lookout Rd              | Private Road               | I6                       | Pine St                      | Local Road               | E5                             | Twin Elm Dr             | Local Road               | F5                   |
|                           | Local Road                 | H2               | Foster Rd                      | Class VI/ocal            | J6, K6                 | Lorden Dr               | Local Road                 | F2, F3                   | Pine Valley St               | Local Road               | D1                             | Union Sq                | State Route              | E5                   |
|                           | Local Road                 | E4               | Fox Run Rd                     | Private Road             | J6                     | Lorisa Ln               | Local Road                 | C5, D5                   | Pleasant St                  | Local Road               | D6, E6                         | Union St                | Local Road               | E5, F5, G5           |
| •                         | Local Road                 | H2, I2           | Foxmoor Cir                    | Local Road               | J3                     | Lovejoy Rd              | Private Road               | H5, I5                   | Ponemah Hill Rd              | Local Road               | F6, G6, H6, H7, I7,            | Valhalla Dr             | Local Road               | D4, E4               |
|                           | Local Road                 | E4               | Franklin St                    | Local Road               | E5                     | Lyndeborough Center Rd  | Local Road                 | B2                       | Powers St                    | Local Road               | E6, F6                         | Verona St               | Local Road               | E5                   |
| Bridge St                 | Local Road                 | E5, E6           | Freedom Way                    | Private Road             | H6                     | Madison St              | Local Road                 | D1                       | Prospect St                  | Local Road               | E5, F5, F6                     | VFW Way                 | Local Road               | D5                   |
| Brookview Ct              | Local Road                 | E2, E3, F3       | Garden St                      | Local Road               | E5                     | Maple St                | Local Road                 | D1                       | Purgatory Rd                 | Local Road               | A3, B3                         | Vine St                 | Local Road               | E6                   |
|                           | Local Road                 | F3               | George St                      | Local Road               | F5                     | Marcy Way               | Private Road               | E2,E3                    | Putnam St                    | Local Road               | E5                             | Vista Way               | Private Road             | F6                   |
|                           | Local Road                 | G3, G4           | Georgetown Dr                  | Local Road               | D4, E4                 | Marshall St             | Local Road                 | E5, F5                   | Quarry Circle Dr             | Private Road             | C5                             | Walker St               | Local Road               | E5                   |
| Buxton Rd                 | Private Road               | C4, C5           | Gerry's Way                    | Private Road             | F6                     | Mason Rd                | Local Road                 | G4, G3, H1, H2, H3       | Radcliffe Dr                 | Local Road               | D4, E4                         | Wall St                 | Local Road               | E4                   |
| _                         | Local Road                 | 4<br>            | Gilson St                      | Local Road               | E5                     | Mayflower Dr            | Local Road                 | C5, D5                   | Reserve Way                  | Private Road             | H6<br>H6                       | Wallingford Rd          | Local Road               | J7                   |
| •                         | Local Road                 | F7, G7<br>G7     | Glenn Dr                       | Local Road               | F5, F6                 | McGettigan Rd           | Local Road                 | F1, G1, H1               | Revolution Way               | Private Road             |                                | Walmsley Cir            | Local Road               | E2<br>F5             |
| Carriage Ln               | Local Road                 |                  | Granite St                     | Local Road               | D5<br>J3               | Meadowbrook Dr          | Local Road                 | D2, E2                   | Richardson Rd                | Local Road               | A3, A4<br>D4, E4               | Walnut St               | Private Road             | E5, F5               |
| Carter Ln                 | Private Road<br>Local Road | A4, B4<br>F2, F3 | Greystone Pl<br>Great Brook Rd | Local Road               |                        | Medlyn St               | Local Road                 | F6<br>G4, H4, I4, I5     | Ridgefield Dr<br>Riverlea Rd | Local Road               | C4                             | Webster St              | Local Road               | D4, E4               |
| Chappell Dr<br>Charles St | Local Road                 | F2, F3<br>F6     | Grove St                       | Local Road<br>Local Road | G3, H3<br>D5           | Melendy Rd              | Local Road<br>Private Road | 64, F6                   | Riverlea Rd Ext              | Local Road<br>Local Road | C4<br>C4                       | Wellesley Dr<br>West St | Local Road<br>Local Road | E5, F5               |
|                           | Local Road                 | C5               | Hammond Rd                     | Local Road               | G5, G6                 | Memory Ln<br>Merrill Ct | Private Road               | E5, F5                   | Riversedge Dr.               | Private Road             | E6                             | West Meadow Ct          | Local Road               | F4,F5                |
| Cherry St                 | Local Road                 | E5               | Hampshire Dr                   | Private Road             | E5                     | Merrimack Rd            | Local Road                 | E3, F3<br>D6             | Riverview St                 | Local Road               | E6                             | Westchester Dr          | Local Road               | D3, D4, E3, E4       |
|                           | Local Road                 | G3               | Hartshorn Mill Rd              | Local Road               | A4, B4                 | Middle St               | Local Road                 | E5                       | Riverway East                | Private Road             | D4                             | Westview Ter            | Local Road               | D3, D4, E3, E4<br>D5 |
|                           | Local Road                 | D6, E6           | Hayden Ln                      | Private Road             | C4                     | Mile Slip Rd            | Local Road                 | H2, I2, J2, K2           | Riverway West                | Private Road             | D4                             | Wheeler St              | Local Road               | E6                   |
| Christine Dr              | Private Road               | F6               | Harvest Dr                     | YTBA                     | E4                     | Milford Bypass (RT 101) | State Route                | D2,E2, E3,E4, F4, F7,G5- | Rock Ln                      | Local Road               | 15                             | Whiting Hill Rd         | Local Road               | C1                   |
|                           | Local Road                 | A3, A4           | Helene Dr                      | Local Road               | I5                     | Mill St                 | Local Road                 | E5                       | Ruonala Rd                   | Local Road               | .5<br>I5, J5                   | Whitten Rd              | Local Road               | E2, F2, F3           |
| Clark Rd                  | Local Road                 | G1               | Hemlock St                     | Local Road               | F5                     | Millbrook Dr            | Local Road                 | E4                       | Savage Rd                    | Local Road               | D2, E2, F1, F2, G1             | Williamsburg Way        | Private Road             | H6                   |
|                           | YTBA                       | D6,              | Heritage Way                   | Local Road               | 15, 16                 | Monson Pl               | Local Road                 | E6                       | Scarborough Ln               | Local Road               | D2, E2                         | Wildflower Way          | Local Road               | 17, J7               |
|                           | Local Road                 | E5, E6           | Heron Pond Rd                  | Local Road               | F3                     | Mont Vernon Rd          | State Route                | A4, B4, C5, D5           | School St                    | Local Road               | E5                             | Willow St               | Local Road               | E5                   |
| Colburn Rd                | Local Road                 | H5, I5, I6, J6   | High St                        | Local Road               | E5                     | Mooreland St            | Local Road                 | F5                       | Serene Cir                   | Private Road             | F6                             | Wilton Rd               | Local Road               | D1                   |
| Colonial Ct               | Private Road               | H6               | Highland Ave                   | Local Road               | D5                     | Mossman Rd              | Private Road               | J8                       | Settlement Ln                | Local Road               | 16, J6, J7                     | Windsor Dr              | Local Road               | G2                   |
| Columbus Ave              | Private Road               | E5               | Hillsboro Cir                  | Local Road               | G2                     |                         | Local Road                 | I6,J6                    | Shady Ln                     | Local Road               | D5                             | Wolfer Rd               | Private Road             | H2, I2               |
|                           | Local Road                 | 15, 16, J5       | Hilltop Dr                     | Local Road               | E6                     | Mullen Rd               | Local Road                 | H3, H4                   | Shepard St                   | Local Road               | E6                             | Woodhawk Dr             | Local Road               | J3                   |
|                           | Private Road               | H6               | Hitchiner Way                  | Local Road               | D2                     | Myrtle St               | Local Road                 | D5                       | Singer Brook Rd              | Local Road               | B3, B4                         | Woodward Dr             | Local Road               | E2                   |
|                           | Local Road                 | B2, C2           | Holden Lane                    | Local Road               | 12                     | Nashua St (RT 101A)     | State Route                | E5, E6, F6, F7           | Smith St                     | Local Road               | F5                             | Wright Rd               | YTBA                     | E4,E5                |
|                           | Local Road                 | E5               | Hollow Oak Ln                  | Local Road               | D3                     | Nathaniel Dr            | YTBA                       | G5,G6                    |                              |                          |                                | Wyman Ln                | Local Road               | 17                   |
| -                         | Local Road                 | G7, H7           | Holly Ln                       | Local Road               |                        | NH 101                  | State Route                | D1,D2, E3, F4, G5-G7     |                              |                          |                                | Yorktown Dr             | Private Road             | H6                   |
|                           |                            |                  |                                |                          |                        | 1411 101                | State Noute                | D 1,D2, L3, 1 4, G3-G7   | _                            |                          |                                |                         |                          |                      |
| Crosby St                 | Local Road                 | E4, E5           | Homestead Cir                  | Local Road               | B3, B4, C3, C4         |                         |                            |                          |                              |                          |                                | Young Rd                | Local Road               | J4                   |
|                           |                            |                  | Hutchinson Dr                  | Private Road             | D5                     |                         |                            |                          |                              |                          |                                |                         |                          |                      |

<sup>\*</sup> YTBA = Roads that have not yet been accepted by the Town. These roads are currently private but will be local once accepted.

Tax Maps by Grid Number

| Map Number | Reference Grids | Map Number           | Reference Grids | Map Ni | umber Reference Gr | rids |                                   |
|------------|-----------------|----------------------|-----------------|--------|--------------------|------|-----------------------------------|
| 1          |                 | A3, B3               |                 | 21     | D5                 | 41   | F2, F3, F4, G2, G3, G4, H3, H     |
| 2          |                 | A3, A4               |                 | 22     | D5, D6             | 42   | F4, F5, G4, G5                    |
| 3          | E               | 32, C1, C2, D1, D2   |                 | 23     | D6                 | 43   | F5, F6, F7, G5, G6, G7            |
| 4          |                 | B2, B3, C2, C3       |                 | 24     | E5                 | 44   | E7, F7                            |
| 5          |                 | A4, B3, B4, C4       |                 | 25     | E5                 | 45   | H1, H2, H3, I1, I2, I3, J1, J2, J |
| 6          |                 | D1, D2, E1, E2       |                 | 26     | D5, D6, E5, E6     | 46   | H3, H4, I3, I4, J3                |
| 7          | C2              | , C3, D2, D3, E2, E3 |                 | 27     | D6, E6             | 47   | G4, G5, H4, H5, I4                |
| 8          | (               | C3, C4, C5, D4, D5   |                 | 28     | F5                 | 48   | G5, G6, G7, H5, H6, H7, I6        |
| 9          |                 | C5, D5               |                 | 29     | E5, F5             | 49   | G7, H7                            |
| 10         | E1              | , E2, F1, F2, G1, G2 |                 | 30     | E5, E6, F5, F6     | 50   | 12, J1, J2, K1, K2, K3, L2        |
| 11         |                 | D1, D2, E1, E2       |                 | 31     | E6, F6             | 51   | 13, 14, J3, J4, K3                |
| 12         |                 | D2                   |                 | 32     | F6                 | 52   | 14, 15, J3, J4, J5, J6, K3        |
| 13         |                 | D2, D3               |                 | 33     | F5                 | 53   | 15, 16, 17, J5, J6, J7            |
| 14         |                 | D3                   |                 | 34     | F5                 | 54   | H7, I7, J7                        |
| 15         |                 | D3, D4, E4           |                 | 35     | F5, F6             | 55   | K2, K3, L2, L3                    |
| 16         |                 | D4                   |                 | 36     | D4, E4             | 56   | J6, J7, K6, K7, L6                |
| 17         |                 | C5, D5               |                 | 37     | E4                 | 57   | J7, J8, K7, K8                    |
| 18         |                 | D4, E4               |                 | 38     | D3, E2, E3, F2, F3 | 58   | L2, L3, M2, M3                    |
| 19         |                 | D4, D5, E4, E5       |                 | 39     | D5, E4, F4         | 59   | K6, K7, L6, L7, M6                |
| 20         |                 | E4, E5               |                 | 40     | F2, G1, G2, H1, H2 |      |                                   |

MILFORD, NH

Easement

Private

This document has been prepared to show approximate lot location only. Information shown is not to be used for deed descriptions. The Community Development Department maintains a continuing program to identify and correct errors. The Department makes no claims to the validity or reliability, or to any implied uses of this representation.