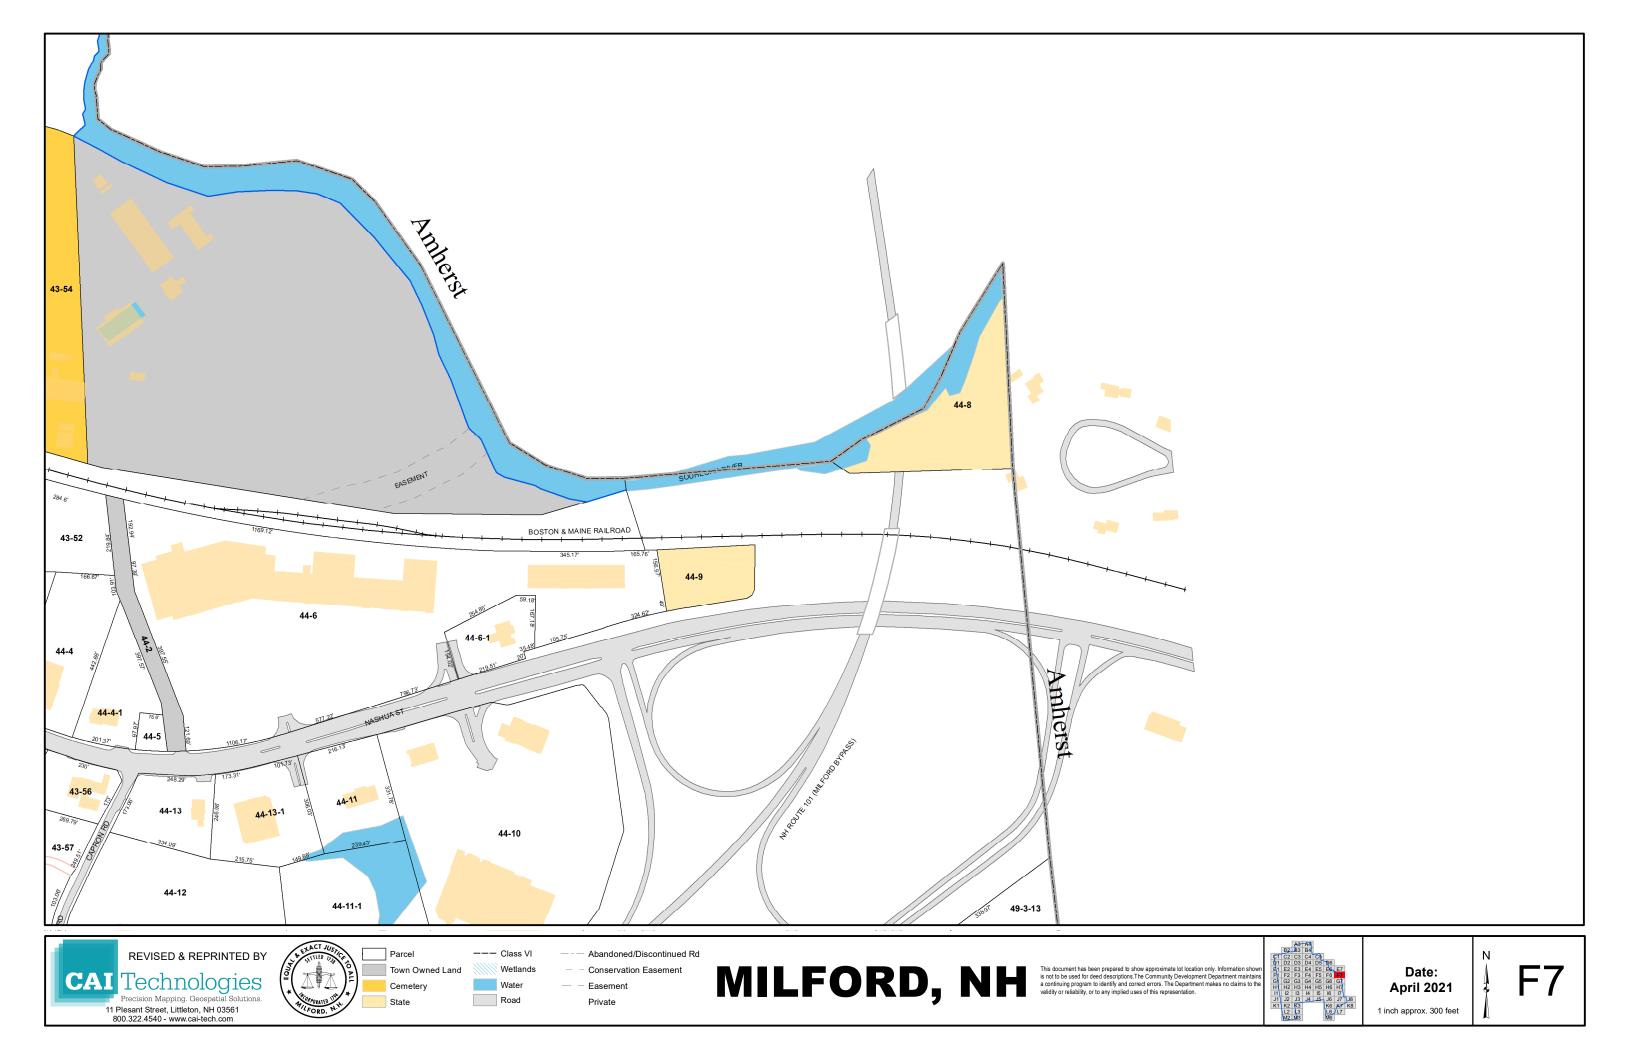

## Town Roads by Tax Map Grid Number

| Street Name               | Туре                       | Tax Map          | Street Name                    | Type                     | Tax Map                | Street Name             | Type                       | Tax Map                  | Street Name                  | Type                     | Tax Map                        | Street Name             | Type                     | Tax Map              |
|---------------------------|----------------------------|------------------|--------------------------------|--------------------------|------------------------|-------------------------|----------------------------|--------------------------|------------------------------|--------------------------|--------------------------------|-------------------------|--------------------------|----------------------|
| Abby Ln                   | Private Road               | D5               | Curtis Crossing Circle         | YTBA                     | F5, G5                 | Iris Rd                 | Local Road                 | E4                       | NH Route 13                  | State Route              | G5, H5, I5, J5                 | Souhegan St             | Local Road               | D5, E5               |
| Acacia Ln                 | Local Road                 | E4               | Cypress Rd                     | Local Road               | E4                     | James St                | Local Road                 | F6                       | Noons Quarry Rd              | Local Road               | H4, I4                         | South St                | State Route              | E5, F5, G5           |
| Adams St                  | Local Road                 | D5               | David Dr                       | Local Road               | F5                     | Japa Ct                 | Local Road                 | D6, E6                   | North St                     | Local Road               | D6                             | Spaulding St            | Local Road               | E4, E5               |
| Alder St                  | Local Road                 | E4               | Dean St                        | Local Road               | F5                     | Jennison Rd             | Local Road                 | A4, B4                   | North River Rd               | State Road               | B3, C2, C3, C4, D1, D2, D4, D5 | Spring St               | Local Road               | D5                   |
| Alpine St                 | Local Road                 | E4               | Dear Ln                        | Local Road               | J6                     | Johnson St              | Local Road                 | E5                       | Nye Dr                       | Private Road             | I3,J3                          | Spruce St               | Local Road               | E6                   |
| Amherst St                | Local Road                 | D5, D6, E5       | Dearborn St                    | Local Road               | D5, D6                 | Johnson St Ext          | Local Road                 | E5                       | Oak St                       | Local Road               | E5, F5                         | Stable Rd               | Local Road               | G7, H6, H7           |
| Annand Dr                 | Local Road                 | I4, J4           | Deerwood Dr                    | Local Road               | J3                     | Jones Rd                | Local Road                 | D2                       | Oakland Dr                   | Local Road               | F5                             | Stevens Ln              | Private Road             | C4, C5               |
|                           | Local Road                 | G4, G5           | East Ridge Dr                  | Private Road             | F6,F7                  | Joslin Rd               | Local Road                 | B4                       | Oakwood Cir                  | Local Road               | E6                             | Stone Ct                | Local Road               | J6                   |
|                           | Local Road                 | E5               | Echo Rd                        | Local Road               | J6, K6                 | Kasey Dr                | Local Road                 | F2                       | Oakwood Cir Ext              | Local Road               | E6                             | Stonewall Dr            | Local Road               | H2                   |
|                           | Local Road                 | G5, H5           | Edgewood St                    | Local Road               | E4                     | Kendrick Ln             | Local Road                 | J7                       | Old Brookline Rd             | Local Road               | G5, H5                         | Stoneyard Dr            | YTBA                     | G6                   |
| U                         | Local Road                 | J3               | Elderberry Ct                  | Local Road               | E4                     | Keyes Field Rd          | Private Road               | D5, E5                   | Old Wilton Rd                | Local Road               | D2, D3                         | Summer St               | Local Road               | C5, D5               |
|                           | Local Road                 | B2, C2           | Elm St                         | State Route              | D2, D3, D4, E4, E5     | King St                 | Local Road                 | F5                       | Olive St                     | Local Road               | E6                             | Sunset Cir              | Local Road               | D5                   |
| Ball Hill Rd              | Local Road                 | H4, I4, J4       | Emerson Rd                     | Local Road               | G5, G6                 | Knight St               | Local Road                 | E4, E5                   | Orange St                    | Local Road               | E5                             | Surrey Ct               | Local Road               | H7                   |
| •                         | Local Road                 | H4               | Fairhaven Ave                  | Private Road             | H5                     | Larch Rd                | Local Road                 | E4                       | Orchard St                   | Local Road               | D6                             | Sycamore Rd             | Local Road               | E4                   |
|                           | Local Road                 | J6               | Falconer Ave                   | Local Road               | D5                     | Larchmont Cir           | Class VI                   | E4                       | Osgood Rd                    | Local Road               | F5, G4, G5, H4, I4, J3, J4     | Tamarack Ct             | Local Road               | E4                   |
|                           | Local Road                 | F5               | Falconer Ave Ext               | Local Road               | C5, D5                 | Largo Knoll             | Local Road                 | J4                       | Ox Brook Woods Rd            | Local Road               | G4, H4                         | Tarry Ln                | Local Road               | J6                   |
|                           | Local Road                 | J5               | Falcon Ridge Rd                | Local Road               | C1, D1                 | Laurel St               | Local Road                 | E6                       | Oxbridge Way                 | Local Road               | E2                             | Taylor Dr               | Local Road               | G2, H2               |
| •                         | Local Road                 | E5               | Farley St                      | Local Road               | E6                     | Ledgewood Dr            | Local Road                 | F6                       | Park St                      | Local Road               | F5                             | Timber Ridge            | Local/YTBA               | J3,K3                |
| Belmont Dr                | Private Road               | D5               | Farmington Rd #6               |                          | E6                     | Lee An Dr               | Local Road                 | C5, D5                   | Patch Hill Ln                | Local Road               | C5                             | Tonella Rd              | Local Road               | E6, F6               |
| Billings St               | Local Road                 | D5               | Federal Hill Rd                | Local Road               | G6, H6, I6, J6, K6, K7 | Lewis St                | Local Road                 | E5                       | Peregrine Way                | Local/YTBA               | C1                             | Town Farm Rd            | Class VI                 | G7                   |
| Birch Ln                  | Local Road                 | C5               | Fern Ct                        | Local Road               | E4                     | Liberty Ct              | Private Road               | H6                       | Perkins St                   | Local Road               | D5                             | Trevor Ct               | Local Road               | H5                   |
| Birchwood Dr              | Private Road               | E5, E6           | Fernwood Dr                    | Local Road               | G6                     | Lincoln St              | Local Road                 | E5                       | Perry Rd                     | Local Road               | D3, E3                         | Trombly Ter             | Local Road               | В3                   |
| Blacksmith Ln             | Private Road               | E6               | Flagg Ln                       | Local Road               | J5                     | Linden St               | Local Road                 | E6, F6                   | Phelan Rd                    | Local Road               | D2                             | Trow Ct                 | Local Road               | E6                   |
| ,                         | Local Road                 | J6               | Ford St                        | Local Road               | F5                     | Longley PI              | Private Road               | E6                       | Phillip's Way                | Local Road               | F6                             | Tucker Brook Rd         | Local Road               | F2                   |
|                           | Local Road                 | E6               | Forest St                      | Local Road               | D5                     | Lookout Rd              | Private Road               | I6                       | Pine St                      | Local Road               | E5                             | Twin Elm Dr             | Local Road               | F5                   |
|                           | Local Road                 | H2               | Foster Rd                      | Class VI/ocal            | J6, K6                 | Lorden Dr               | Local Road                 | F2, F3                   | Pine Valley St               | Local Road               | D1                             | Union Sq                | State Route              | E5                   |
|                           | Local Road                 | E4               | Fox Run Rd                     | Private Road             | J6                     | Lorisa Ln               | Local Road                 | C5, D5                   | Pleasant St                  | Local Road               | D6, E6                         | Union St                | Local Road               | E5, F5, G5           |
| •                         | Local Road                 | H2, I2           | Foxmoor Cir                    | Local Road               | J3                     | Lovejoy Rd              | Private Road               | H5, I5                   | Ponemah Hill Rd              | Local Road               | F6, G6, H6, H7, I7,            | Valhalla Dr             | Local Road               | D4, E4               |
|                           | Local Road                 | E4               | Franklin St                    | Local Road               | E5                     | Lyndeborough Center Rd  | Local Road                 | B2                       | Powers St                    | Local Road               | E6, F6                         | Verona St               | Local Road               | E5                   |
| Bridge St                 | Local Road                 | E5, E6           | Freedom Way                    | Private Road             | H6                     | Madison St              | Local Road                 | D1                       | Prospect St                  | Local Road               | E5, F5, F6                     | VFW Way                 | Local Road               | D5                   |
| Brookview Ct              | Local Road                 | E2, E3, F3       | Garden St                      | Local Road               | E5                     | Maple St                | Local Road                 | D1                       | Purgatory Rd                 | Local Road               | A3, B3                         | Vine St                 | Local Road               | E6                   |
|                           | Local Road                 | F3               | George St                      | Local Road               | F5                     | Marcy Way               | Private Road               | E2,E3                    | Putnam St                    | Local Road               | E5                             | Vista Way               | Private Road             | F6                   |
|                           | Local Road                 | G3, G4           | Georgetown Dr                  | Local Road               | D4, E4                 | Marshall St             | Local Road                 | E5, F5                   | Quarry Circle Dr             | Private Road             | C5                             | Walker St               | Local Road               | E5                   |
| Buxton Rd                 | Private Road               | C4, C5           | Gerry's Way                    | Private Road             | F6                     | Mason Rd                | Local Road                 | G4, G3, H1, H2, H3       | Radcliffe Dr                 | Local Road               | D4, E4                         | Wall St                 | Local Road               | E4                   |
| _                         | Local Road                 | 4<br>            | Gilson St                      | Local Road               | E5                     | Mayflower Dr            | Local Road                 | C5, D5                   | Reserve Way                  | Private Road             | H6<br>H6                       | Wallingford Rd          | Local Road               | J7                   |
| •                         | Local Road                 | F7, G7<br>G7     | Glenn Dr                       | Local Road               | F5, F6                 | McGettigan Rd           | Local Road                 | F1, G1, H1               | Revolution Way               | Private Road             |                                | Walmsley Cir            | Local Road               | E2<br>F5             |
| Carriage Ln               | Local Road                 |                  | Granite St                     | Local Road               | D5<br>J3               | Meadowbrook Dr          | Local Road                 | D2, E2                   | Richardson Rd                | Local Road               | A3, A4<br>D4, E4               | Walnut St               | Private Road             | E5, F5               |
| Carter Ln                 | Private Road<br>Local Road | A4, B4<br>F2, F3 | Greystone Pl<br>Great Brook Rd | Local Road               |                        | Medlyn St               | Local Road                 | F6<br>G4, H4, I4, I5     | Ridgefield Dr<br>Riverlea Rd | Local Road               | C4                             | Webster St              | Local Road               | D4, E4               |
| Chappell Dr<br>Charles St | Local Road                 | F2, F3<br>F6     | Grove St                       | Local Road<br>Local Road | G3, H3<br>D5           | Melendy Rd              | Local Road<br>Private Road | 64, F6                   | Riverlea Rd Ext              | Local Road<br>Local Road | C4<br>C4                       | Wellesley Dr<br>West St | Local Road<br>Local Road | E5, F5               |
|                           | Local Road                 | C5               | Hammond Rd                     | Local Road               | G5, G6                 | Memory Ln<br>Merrill Ct | Private Road               | E5, F5                   | Riversedge Dr.               | Private Road             | E6                             | West Meadow Ct          | Local Road               | F4,F5                |
| Cherry St                 | Local Road                 | E5               | Hampshire Dr                   | Private Road             | E5                     | Merrimack Rd            | Local Road                 | E3, F3<br>D6             | Riverview St                 | Local Road               | E6                             | Westchester Dr          | Local Road               | D3, D4, E3, E4       |
|                           | Local Road                 | G3               | Hartshorn Mill Rd              | Local Road               | A4, B4                 | Middle St               | Local Road                 | E5                       | Riverway East                | Private Road             | D4                             | Westview Ter            | Local Road               | D3, D4, E3, E4<br>D5 |
|                           | Local Road                 | D6, E6           | Hayden Ln                      | Private Road             | C4                     | Mile Slip Rd            | Local Road                 | H2, I2, J2, K2           | Riverway West                | Private Road             | D4                             | Wheeler St              | Local Road               | E6                   |
| Christine Dr              | Private Road               | F6               | Harvest Dr                     | YTBA                     | E4                     | Milford Bypass (RT 101) | State Route                | D2,E2, E3,E4, F4, F7,G5- | Rock Ln                      | Local Road               | 15                             | Whiting Hill Rd         | Local Road               | C1                   |
|                           | Local Road                 | A3, A4           | Helene Dr                      | Local Road               | I5                     | Mill St                 | Local Road                 | E5                       | Ruonala Rd                   | Local Road               | .5<br>I5, J5                   | Whitten Rd              | Local Road               | E2, F2, F3           |
| Clark Rd                  | Local Road                 | G1               | Hemlock St                     | Local Road               | F5                     | Millbrook Dr            | Local Road                 | E4                       | Savage Rd                    | Local Road               | D2, E2, F1, F2, G1             | Williamsburg Way        | Private Road             | H6                   |
|                           | YTBA                       | D6,              | Heritage Way                   | Local Road               | 15, 16                 | Monson Pl               | Local Road                 | E6                       | Scarborough Ln               | Local Road               | D2, E2                         | Wildflower Way          | Local Road               | 17, J7               |
|                           | Local Road                 | E5, E6           | Heron Pond Rd                  | Local Road               | F3                     | Mont Vernon Rd          | State Route                | A4, B4, C5, D5           | School St                    | Local Road               | E5                             | Willow St               | Local Road               | E5                   |
| Colburn Rd                | Local Road                 | H5, I5, I6, J6   | High St                        | Local Road               | E5                     | Mooreland St            | Local Road                 | F5                       | Serene Cir                   | Private Road             | F6                             | Wilton Rd               | Local Road               | D1                   |
| Colonial Ct               | Private Road               | H6               | Highland Ave                   | Local Road               | D5                     | Mossman Rd              | Private Road               | J8                       | Settlement Ln                | Local Road               | 16, J6, J7                     | Windsor Dr              | Local Road               | G2                   |
| Columbus Ave              | Private Road               | E5               | Hillsboro Cir                  | Local Road               | G2                     |                         | Local Road                 | I6,J6                    | Shady Ln                     | Local Road               | D5                             | Wolfer Rd               | Private Road             | H2, I2               |
|                           | Local Road                 | 15, 16, J5       | Hilltop Dr                     | Local Road               | E6                     | Mullen Rd               | Local Road                 | H3, H4                   | Shepard St                   | Local Road               | E6                             | Woodhawk Dr             | Local Road               | J3                   |
|                           | Private Road               | H6               | Hitchiner Way                  | Local Road               | D2                     | Myrtle St               | Local Road                 | D5                       | Singer Brook Rd              | Local Road               | B3, B4                         | Woodward Dr             | Local Road               | E2                   |
|                           | Local Road                 | B2, C2           | Holden Lane                    | Local Road               | 12                     | Nashua St (RT 101A)     | State Route                | E5, E6, F6, F7           | Smith St                     | Local Road               | F5                             | Wright Rd               | YTBA                     | E4,E5                |
|                           | Local Road                 | E5               | Hollow Oak Ln                  | Local Road               | D3                     | Nathaniel Dr            | YTBA                       | G5,G6                    |                              |                          |                                | Wyman Ln                | Local Road               | 17                   |
| -                         | Local Road                 | G7, H7           | Holly Ln                       | Local Road               |                        | NH 101                  | State Route                | D1,D2, E3, F4, G5-G7     |                              |                          |                                | Yorktown Dr             | Private Road             | H6                   |
|                           |                            |                  |                                |                          |                        | 1411 101                | State Noute                | D 1,D2, L3, 1 4, G3-G7   | _                            |                          |                                |                         |                          |                      |
| Crosby St                 | Local Road                 | E4, E5           | Homestead Cir                  | Local Road               | B3, B4, C3, C4         |                         |                            |                          |                              |                          |                                | Young Rd                | Local Road               | J4                   |
|                           |                            |                  | Hutchinson Dr                  | Private Road             | D5                     |                         |                            |                          |                              |                          |                                |                         |                          |                      |

<sup>\*</sup> YTBA = Roads that have not yet been accepted by the Town. These roads are currently private but will be local once accepted.

Tax Maps by Grid Number

| Map Number | Reference Grids | Map Number           | Reference Grids | Map Ni | umber Reference Gr | rids |                                   |
|------------|-----------------|----------------------|-----------------|--------|--------------------|------|-----------------------------------|
| 1          |                 | A3, B3               |                 | 21     | D5                 | 41   | F2, F3, F4, G2, G3, G4, H3, H     |
| 2          |                 | A3, A4               |                 | 22     | D5, D6             | 42   | F4, F5, G4, G5                    |
| 3          | E               | 32, C1, C2, D1, D2   |                 | 23     | D6                 | 43   | F5, F6, F7, G5, G6, G7            |
| 4          |                 | B2, B3, C2, C3       |                 | 24     | E5                 | 44   | E7, F7                            |
| 5          |                 | A4, B3, B4, C4       |                 | 25     | E5                 | 45   | H1, H2, H3, I1, I2, I3, J1, J2, J |
| 6          |                 | D1, D2, E1, E2       |                 | 26     | D5, D6, E5, E6     | 46   | H3, H4, I3, I4, J3                |
| 7          | C2              | , C3, D2, D3, E2, E3 |                 | 27     | D6, E6             | 47   | G4, G5, H4, H5, I4                |
| 8          | (               | C3, C4, C5, D4, D5   |                 | 28     | F5                 | 48   | G5, G6, G7, H5, H6, H7, I6        |
| 9          |                 | C5, D5               |                 | 29     | E5, F5             | 49   | G7, H7                            |
| 10         | E1              | , E2, F1, F2, G1, G2 |                 | 30     | E5, E6, F5, F6     | 50   | 12, J1, J2, K1, K2, K3, L2        |
| 11         |                 | D1, D2, E1, E2       |                 | 31     | E6, F6             | 51   | 13, 14, J3, J4, K3                |
| 12         |                 | D2                   |                 | 32     | F6                 | 52   | 14, 15, J3, J4, J5, J6, K3        |
| 13         |                 | D2, D3               |                 | 33     | F5                 | 53   | 15, 16, 17, J5, J6, J7            |
| 14         |                 | D3                   |                 | 34     | F5                 | 54   | H7, I7, J7                        |
| 15         |                 | D3, D4, E4           |                 | 35     | F5, F6             | 55   | K2, K3, L2, L3                    |
| 16         |                 | D4                   |                 | 36     | D4, E4             | 56   | J6, J7, K6, K7, L6                |
| 17         |                 | C5, D5               |                 | 37     | E4                 | 57   | J7, J8, K7, K8                    |
| 18         |                 | D4, E4               |                 | 38     | D3, E2, E3, F2, F3 | 58   | L2, L3, M2, M3                    |
| 19         |                 | D4, D5, E4, E5       |                 | 39     | D5, E4, F4         | 59   | K6, K7, L6, L7, M6                |
| 20         |                 | E4, E5               |                 | 40     | F2, G1, G2, H1, H2 |      |                                   |

MILFORD, NH

Easement

Private

This document has been prepared to show approximate lot location only. Information shown is not to be used for deed descriptions. The Community Development Department maintains a continuing program to identify and correct errors. The Department makes no claims to the validity or reliability, or to any implied uses of this representation.