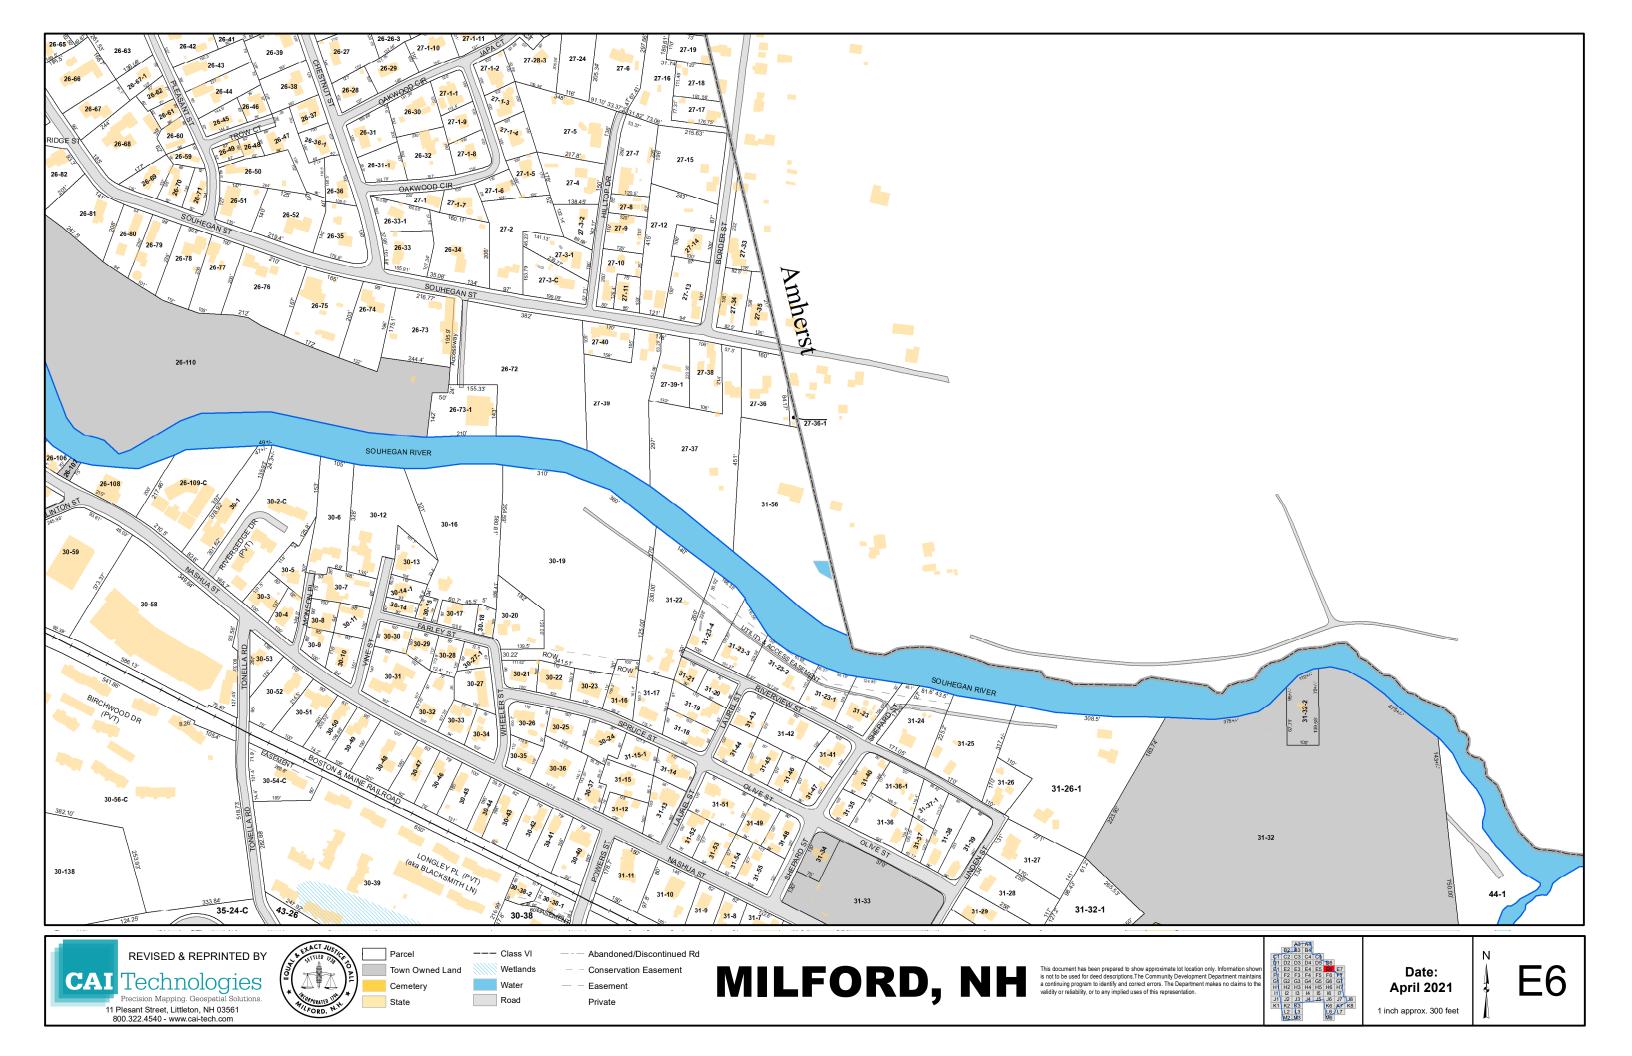

## Town Roads by Tax Map Grid Number

| Street Name               | Туре                       | Tax Map          | Street Name                    | Type                     | Tax Map                | Street Name             | Type                       | Tax Map                  | Street Name                  | Type                     | Tax Map                        | Street Name             | Type                     | Tax Map              |
|---------------------------|----------------------------|------------------|--------------------------------|--------------------------|------------------------|-------------------------|----------------------------|--------------------------|------------------------------|--------------------------|--------------------------------|-------------------------|--------------------------|----------------------|
| Abby Ln                   | Private Road               | D5               | Curtis Crossing Circle         | YTBA                     | F5, G5                 | Iris Rd                 | Local Road                 | E4                       | NH Route 13                  | State Route              | G5, H5, I5, J5                 | Souhegan St             | Local Road               | D5, E5               |
| Acacia Ln                 | Local Road                 | E4               | Cypress Rd                     | Local Road               | E4                     | James St                | Local Road                 | F6                       | Noons Quarry Rd              | Local Road               | H4, I4                         | South St                | State Route              | E5, F5, G5           |
| Adams St                  | Local Road                 | D5               | David Dr                       | Local Road               | F5                     | Japa Ct                 | Local Road                 | D6, E6                   | North St                     | Local Road               | D6                             | Spaulding St            | Local Road               | E4, E5               |
| Alder St                  | Local Road                 | E4               | Dean St                        | Local Road               | F5                     | Jennison Rd             | Local Road                 | A4, B4                   | North River Rd               | State Road               | B3, C2, C3, C4, D1, D2, D4, D5 | Spring St               | Local Road               | D5                   |
| Alpine St                 | Local Road                 | E4               | Dear Ln                        | Local Road               | J6                     | Johnson St              | Local Road                 | E5                       | Nye Dr                       | Private Road             | I3,J3                          | Spruce St               | Local Road               | E6                   |
| Amherst St                | Local Road                 | D5, D6, E5       | Dearborn St                    | Local Road               | D5, D6                 | Johnson St Ext          | Local Road                 | E5                       | Oak St                       | Local Road               | E5, F5                         | Stable Rd               | Local Road               | G7, H6, H7           |
| Annand Dr                 | Local Road                 | I4, J4           | Deerwood Dr                    | Local Road               | J3                     | Jones Rd                | Local Road                 | D2                       | Oakland Dr                   | Local Road               | F5                             | Stevens Ln              | Private Road             | C4, C5               |
|                           | Local Road                 | G4, G5           | East Ridge Dr                  | Private Road             | F6,F7                  | Joslin Rd               | Local Road                 | B4                       | Oakwood Cir                  | Local Road               | E6                             | Stone Ct                | Local Road               | J6                   |
|                           | Local Road                 | E5               | Echo Rd                        | Local Road               | J6, K6                 | Kasey Dr                | Local Road                 | F2                       | Oakwood Cir Ext              | Local Road               | E6                             | Stonewall Dr            | Local Road               | H2                   |
|                           | Local Road                 | G5, H5           | Edgewood St                    | Local Road               | E4                     | Kendrick Ln             | Local Road                 | J7                       | Old Brookline Rd             | Local Road               | G5, H5                         | Stoneyard Dr            | YTBA                     | G6                   |
| U                         | Local Road                 | J3               | Elderberry Ct                  | Local Road               | E4                     | Keyes Field Rd          | Private Road               | D5, E5                   | Old Wilton Rd                | Local Road               | D2, D3                         | Summer St               | Local Road               | C5, D5               |
|                           | Local Road                 | B2, C2           | Elm St                         | State Route              | D2, D3, D4, E4, E5     | King St                 | Local Road                 | F5                       | Olive St                     | Local Road               | E6                             | Sunset Cir              | Local Road               | D5                   |
| Ball Hill Rd              | Local Road                 | H4, I4, J4       | Emerson Rd                     | Local Road               | G5, G6                 | Knight St               | Local Road                 | E4, E5                   | Orange St                    | Local Road               | E5                             | Surrey Ct               | Local Road               | H7                   |
| •                         | Local Road                 | H4               | Fairhaven Ave                  | Private Road             | H5                     | Larch Rd                | Local Road                 | E4                       | Orchard St                   | Local Road               | D6                             | Sycamore Rd             | Local Road               | E4                   |
|                           | Local Road                 | J6               | Falconer Ave                   | Local Road               | D5                     | Larchmont Cir           | Class VI                   | E4                       | Osgood Rd                    | Local Road               | F5, G4, G5, H4, I4, J3, J4     | Tamarack Ct             | Local Road               | E4                   |
|                           | Local Road                 | F5               | Falconer Ave Ext               | Local Road               | C5, D5                 | Largo Knoll             | Local Road                 | J4                       | Ox Brook Woods Rd            | Local Road               | G4, H4                         | Tarry Ln                | Local Road               | J6                   |
|                           | Local Road                 | J5               | Falcon Ridge Rd                | Local Road               | C1, D1                 | Laurel St               | Local Road                 | E6                       | Oxbridge Way                 | Local Road               | E2                             | Taylor Dr               | Local Road               | G2, H2               |
| •                         | Local Road                 | E5               | Farley St                      | Local Road               | E6                     | Ledgewood Dr            | Local Road                 | F6                       | Park St                      | Local Road               | F5                             | Timber Ridge            | Local/YTBA               | J3,K3                |
| Belmont Dr                | Private Road               | D5               | Farmington Rd #6               |                          | E6                     | Lee An Dr               | Local Road                 | C5, D5                   | Patch Hill Ln                | Local Road               | C5                             | Tonella Rd              | Local Road               | E6, F6               |
| Billings St               | Local Road                 | D5               | Federal Hill Rd                | Local Road               | G6, H6, I6, J6, K6, K7 | Lewis St                | Local Road                 | E5                       | Peregrine Way                | Local/YTBA               | C1                             | Town Farm Rd            | Class VI                 | G7                   |
| Birch Ln                  | Local Road                 | C5               | Fern Ct                        | Local Road               | E4                     | Liberty Ct              | Private Road               | H6                       | Perkins St                   | Local Road               | D5                             | Trevor Ct               | Local Road               | H5                   |
| Birchwood Dr              | Private Road               | E5, E6           | Fernwood Dr                    | Local Road               | G6                     | Lincoln St              | Local Road                 | E5                       | Perry Rd                     | Local Road               | D3, E3                         | Trombly Ter             | Local Road               | В3                   |
| Blacksmith Ln             | Private Road               | E6               | Flagg Ln                       | Local Road               | J5                     | Linden St               | Local Road                 | E6, F6                   | Phelan Rd                    | Local Road               | D2                             | Trow Ct                 | Local Road               | E6                   |
| ,                         | Local Road                 | J6               | Ford St                        | Local Road               | F5                     | Longley PI              | Private Road               | E6                       | Phillip's Way                | Local Road               | F6                             | Tucker Brook Rd         | Local Road               | F2                   |
|                           | Local Road                 | E6               | Forest St                      | Local Road               | D5                     | Lookout Rd              | Private Road               | I6                       | Pine St                      | Local Road               | E5                             | Twin Elm Dr             | Local Road               | F5                   |
|                           | Local Road                 | H2               | Foster Rd                      | Class VI/ocal            | J6, K6                 | Lorden Dr               | Local Road                 | F2, F3                   | Pine Valley St               | Local Road               | D1                             | Union Sq                | State Route              | E5                   |
|                           | Local Road                 | E4               | Fox Run Rd                     | Private Road             | J6                     | Lorisa Ln               | Local Road                 | C5, D5                   | Pleasant St                  | Local Road               | D6, E6                         | Union St                | Local Road               | E5, F5, G5           |
| •                         | Local Road                 | H2, I2           | Foxmoor Cir                    | Local Road               | J3                     | Lovejoy Rd              | Private Road               | H5, I5                   | Ponemah Hill Rd              | Local Road               | F6, G6, H6, H7, I7,            | Valhalla Dr             | Local Road               | D4, E4               |
|                           | Local Road                 | E4               | Franklin St                    | Local Road               | E5                     | Lyndeborough Center Rd  | Local Road                 | B2                       | Powers St                    | Local Road               | E6, F6                         | Verona St               | Local Road               | E5                   |
| Bridge St                 | Local Road                 | E5, E6           | Freedom Way                    | Private Road             | H6                     | Madison St              | Local Road                 | D1                       | Prospect St                  | Local Road               | E5, F5, F6                     | VFW Way                 | Local Road               | D5                   |
| Brookview Ct              | Local Road                 | E2, E3, F3       | Garden St                      | Local Road               | E5                     | Maple St                | Local Road                 | D1                       | Purgatory Rd                 | Local Road               | A3, B3                         | Vine St                 | Local Road               | E6                   |
|                           | Local Road                 | F3               | George St                      | Local Road               | F5                     | Marcy Way               | Private Road               | E2,E3                    | Putnam St                    | Local Road               | E5                             | Vista Way               | Private Road             | F6                   |
|                           | Local Road                 | G3, G4           | Georgetown Dr                  | Local Road               | D4, E4                 | Marshall St             | Local Road                 | E5, F5                   | Quarry Circle Dr             | Private Road             | C5                             | Walker St               | Local Road               | E5                   |
| Buxton Rd                 | Private Road               | C4, C5           | Gerry's Way                    | Private Road             | F6                     | Mason Rd                | Local Road                 | G4, G3, H1, H2, H3       | Radcliffe Dr                 | Local Road               | D4, E4                         | Wall St                 | Local Road               | E4                   |
| _                         | Local Road                 | 4<br>            | Gilson St                      | Local Road               | E5                     | Mayflower Dr            | Local Road                 | C5, D5                   | Reserve Way                  | Private Road             | H6<br>H6                       | Wallingford Rd          | Local Road               | J7                   |
| •                         | Local Road                 | F7, G7<br>G7     | Glenn Dr                       | Local Road               | F5, F6                 | McGettigan Rd           | Local Road                 | F1, G1, H1               | Revolution Way               | Private Road             |                                | Walmsley Cir            | Local Road               | E2<br>F5             |
| Carriage Ln               | Local Road                 |                  | Granite St                     | Local Road               | D5<br>J3               | Meadowbrook Dr          | Local Road                 | D2, E2                   | Richardson Rd                | Local Road               | A3, A4<br>D4, E4               | Walnut St               | Private Road             | E5, F5               |
| Carter Ln                 | Private Road<br>Local Road | A4, B4<br>F2, F3 | Greystone Pl<br>Great Brook Rd | Local Road               |                        | Medlyn St               | Local Road                 | F6<br>G4, H4, I4, I5     | Ridgefield Dr<br>Riverlea Rd | Local Road               | C4                             | Webster St              | Local Road               | D4, E4               |
| Chappell Dr<br>Charles St | Local Road                 | F2, F3<br>F6     | Grove St                       | Local Road<br>Local Road | G3, H3<br>D5           | Melendy Rd              | Local Road<br>Private Road | 64, F6                   | Riverlea Rd Ext              | Local Road<br>Local Road | C4<br>C4                       | Wellesley Dr<br>West St | Local Road<br>Local Road | E5, F5               |
|                           | Local Road                 | C5               | Hammond Rd                     | Local Road               | G5, G6                 | Memory Ln<br>Merrill Ct | Private Road               | E5, F5                   | Riversedge Dr.               | Private Road             | E6                             | West Meadow Ct          | Local Road               | F4,F5                |
| Cherry St                 | Local Road                 | E5               | Hampshire Dr                   | Private Road             | E5                     | Merrimack Rd            | Local Road                 | E3, F3<br>D6             | Riverview St                 | Local Road               | E6                             | Westchester Dr          | Local Road               | D3, D4, E3, E4       |
|                           | Local Road                 | G3               | Hartshorn Mill Rd              | Local Road               | A4, B4                 | Middle St               | Local Road                 | E5                       | Riverway East                | Private Road             | D4                             | Westview Ter            | Local Road               | D3, D4, E3, E4<br>D5 |
|                           | Local Road                 | D6, E6           | Hayden Ln                      | Private Road             | C4                     | Mile Slip Rd            | Local Road                 | H2, I2, J2, K2           | Riverway West                | Private Road             | D4                             | Wheeler St              | Local Road               | E6                   |
| Christine Dr              | Private Road               | F6               | Harvest Dr                     | YTBA                     | E4                     | Milford Bypass (RT 101) | State Route                | D2,E2, E3,E4, F4, F7,G5- | Rock Ln                      | Local Road               | 15                             | Whiting Hill Rd         | Local Road               | C1                   |
|                           | Local Road                 | A3, A4           | Helene Dr                      | Local Road               | I5                     | Mill St                 | Local Road                 | E5                       | Ruonala Rd                   | Local Road               | .5<br>I5, J5                   | Whitten Rd              | Local Road               | E2, F2, F3           |
| Clark Rd                  | Local Road                 | G1               | Hemlock St                     | Local Road               | F5                     | Millbrook Dr            | Local Road                 | E4                       | Savage Rd                    | Local Road               | D2, E2, F1, F2, G1             | Williamsburg Way        | Private Road             | H6                   |
|                           | YTBA                       | D6,              | Heritage Way                   | Local Road               | 15, 16                 | Monson Pl               | Local Road                 | E6                       | Scarborough Ln               | Local Road               | D2, E2                         | Wildflower Way          | Local Road               | 17, J7               |
|                           | Local Road                 | E5, E6           | Heron Pond Rd                  | Local Road               | F3                     | Mont Vernon Rd          | State Route                | A4, B4, C5, D5           | School St                    | Local Road               | E5                             | Willow St               | Local Road               | E5                   |
| Colburn Rd                | Local Road                 | H5, I5, I6, J6   | High St                        | Local Road               | E5                     | Mooreland St            | Local Road                 | F5                       | Serene Cir                   | Private Road             | F6                             | Wilton Rd               | Local Road               | D1                   |
| Colonial Ct               | Private Road               | H6               | Highland Ave                   | Local Road               | D5                     | Mossman Rd              | Private Road               | J8                       | Settlement Ln                | Local Road               | 16, J6, J7                     | Windsor Dr              | Local Road               | G2                   |
| Columbus Ave              | Private Road               | E5               | Hillsboro Cir                  | Local Road               | G2                     |                         | Local Road                 | I6,J6                    | Shady Ln                     | Local Road               | D5                             | Wolfer Rd               | Private Road             | H2, I2               |
|                           | Local Road                 | 15, 16, J5       | Hilltop Dr                     | Local Road               | E6                     | Mullen Rd               | Local Road                 | H3, H4                   | Shepard St                   | Local Road               | E6                             | Woodhawk Dr             | Local Road               | J3                   |
|                           | Private Road               | H6               | Hitchiner Way                  | Local Road               | D2                     | Myrtle St               | Local Road                 | D5                       | Singer Brook Rd              | Local Road               | B3, B4                         | Woodward Dr             | Local Road               | E2                   |
|                           | Local Road                 | B2, C2           | Holden Lane                    | Local Road               | 12                     | Nashua St (RT 101A)     | State Route                | E5, E6, F6, F7           | Smith St                     | Local Road               | F5                             | Wright Rd               | YTBA                     | E4,E5                |
|                           | Local Road                 | E5               | Hollow Oak Ln                  | Local Road               | D3                     | Nathaniel Dr            | YTBA                       | G5,G6                    |                              |                          |                                | Wyman Ln                | Local Road               | 17                   |
| -                         | Local Road                 | G7, H7           | Holly Ln                       | Local Road               |                        | NH 101                  | State Route                | D1,D2, E3, F4, G5-G7     |                              |                          |                                | Yorktown Dr             | Private Road             | H6                   |
|                           |                            |                  |                                |                          |                        | 1411 101                | State Noute                | D 1,D2, L3, 1 4, G3-G7   | _                            |                          |                                |                         |                          |                      |
| Crosby St                 | Local Road                 | E4, E5           | Homestead Cir                  | Local Road               | B3, B4, C3, C4         |                         |                            |                          |                              |                          |                                | Young Rd                | Local Road               | J4                   |
|                           |                            |                  | Hutchinson Dr                  | Private Road             | D5                     |                         |                            |                          |                              |                          |                                |                         |                          |                      |

<sup>\*</sup> YTBA = Roads that have not yet been accepted by the Town. These roads are currently private but will be local once accepted.

Tax Maps by Grid Number

| Map Number | Reference Grids | Map Number           | Reference Grids | Map Ni | umber Reference Gr | rids |                                   |
|------------|-----------------|----------------------|-----------------|--------|--------------------|------|-----------------------------------|
| 1          |                 | A3, B3               |                 | 21     | D5                 | 41   | F2, F3, F4, G2, G3, G4, H3, H     |
| 2          |                 | A3, A4               |                 | 22     | D5, D6             | 42   | F4, F5, G4, G5                    |
| 3          | E               | 32, C1, C2, D1, D2   |                 | 23     | D6                 | 43   | F5, F6, F7, G5, G6, G7            |
| 4          |                 | B2, B3, C2, C3       |                 | 24     | E5                 | 44   | E7, F7                            |
| 5          |                 | A4, B3, B4, C4       |                 | 25     | E5                 | 45   | H1, H2, H3, I1, I2, I3, J1, J2, J |
| 6          |                 | D1, D2, E1, E2       |                 | 26     | D5, D6, E5, E6     | 46   | H3, H4, I3, I4, J3                |
| 7          | C2              | , C3, D2, D3, E2, E3 |                 | 27     | D6, E6             | 47   | G4, G5, H4, H5, I4                |
| 8          | (               | C3, C4, C5, D4, D5   |                 | 28     | F5                 | 48   | G5, G6, G7, H5, H6, H7, I6        |
| 9          |                 | C5, D5               |                 | 29     | E5, F5             | 49   | G7, H7                            |
| 10         | E1              | , E2, F1, F2, G1, G2 |                 | 30     | E5, E6, F5, F6     | 50   | 12, J1, J2, K1, K2, K3, L2        |
| 11         |                 | D1, D2, E1, E2       |                 | 31     | E6, F6             | 51   | 13, 14, J3, J4, K3                |
| 12         |                 | D2                   |                 | 32     | F6                 | 52   | 14, 15, J3, J4, J5, J6, K3        |
| 13         |                 | D2, D3               |                 | 33     | F5                 | 53   | 15, 16, 17, J5, J6, J7            |
| 14         |                 | D3                   |                 | 34     | F5                 | 54   | H7, I7, J7                        |
| 15         |                 | D3, D4, E4           |                 | 35     | F5, F6             | 55   | K2, K3, L2, L3                    |
| 16         |                 | D4                   |                 | 36     | D4, E4             | 56   | J6, J7, K6, K7, L6                |
| 17         |                 | C5, D5               |                 | 37     | E4                 | 57   | J7, J8, K7, K8                    |
| 18         |                 | D4, E4               |                 | 38     | D3, E2, E3, F2, F3 | 58   | L2, L3, M2, M3                    |
| 19         |                 | D4, D5, E4, E5       |                 | 39     | D5, E4, F4         | 59   | K6, K7, L6, L7, M6                |
| 20         |                 | E4, E5               |                 | 40     | F2, G1, G2, H1, H2 |      |                                   |

MILFORD, NH

Easement

Private

This document has been prepared to show approximate lot location only. Information shown is not to be used for deed descriptions. The Community Development Department maintains a continuing program to identify and correct errors. The Department makes no claims to the validity or reliability, or to any implied uses of this representation.