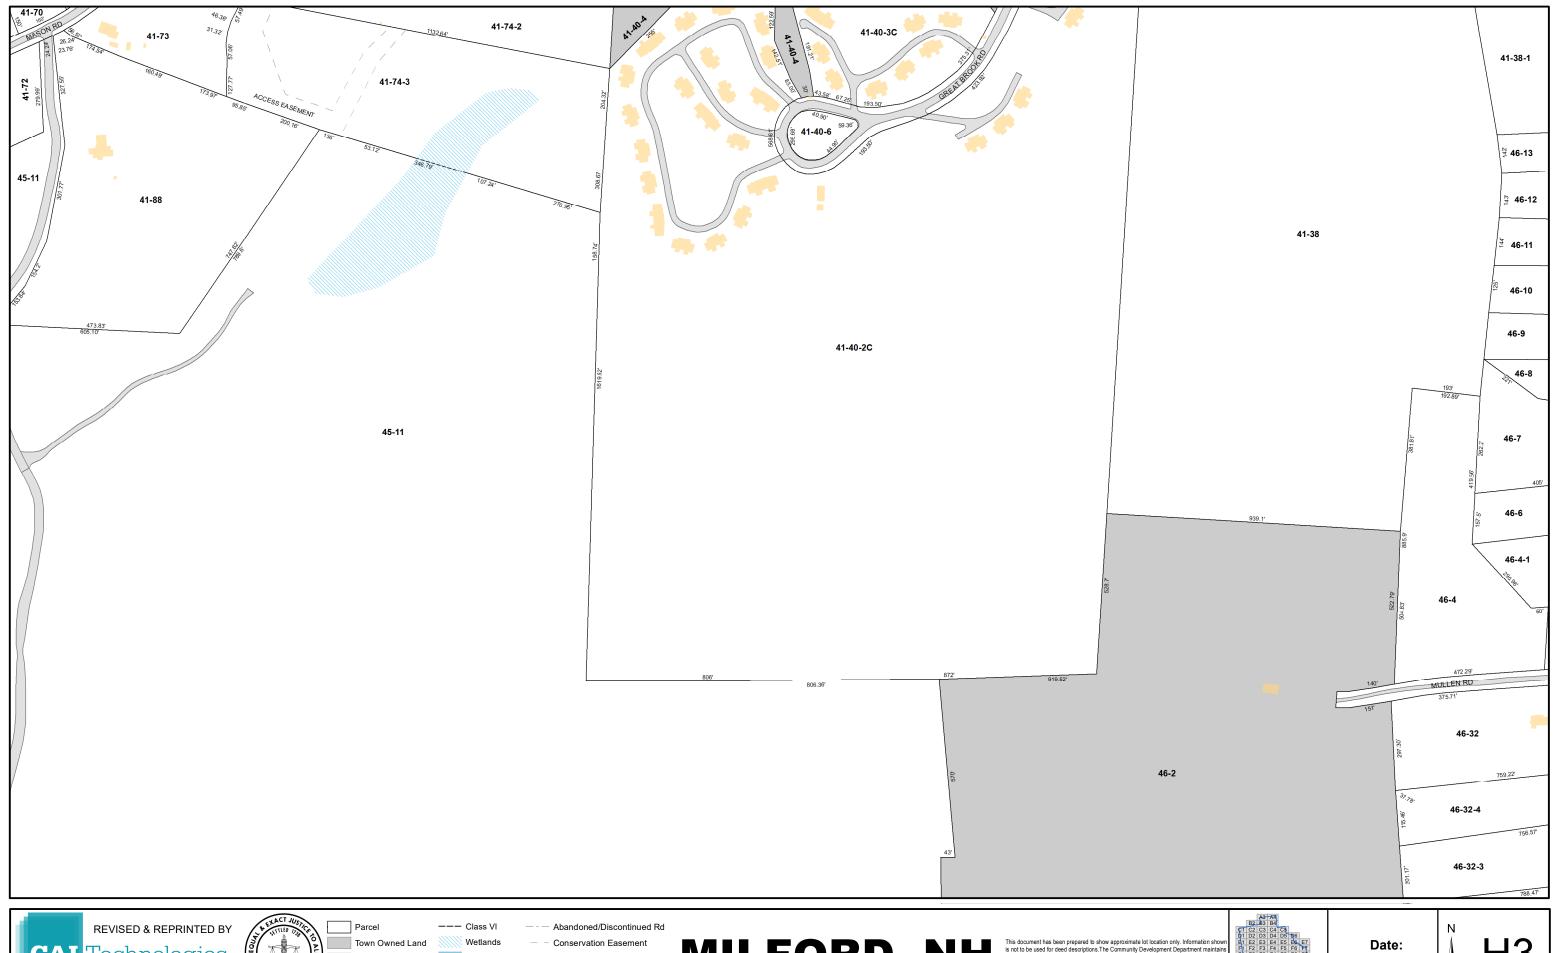

## TAX MAPS - APRIL 2021

Maps developed by the Department of Community Development in conjunction with the Assessing Department and CAI Technologies

TAX MAPS - APRIL, 2021

Maps developed by CAI Technologies in conjunction with the Department of Community Development and the Assessing Department

MILFORD, NH

Easement

Private

This document has been prepared to show approximate lot location only. Information shown is not to be used for deed descriptions. The Community Development Department maintains a continuing program to identify and correct errors. The Department makes no claims to the validity or reliability, or to any implied uses of this representation.