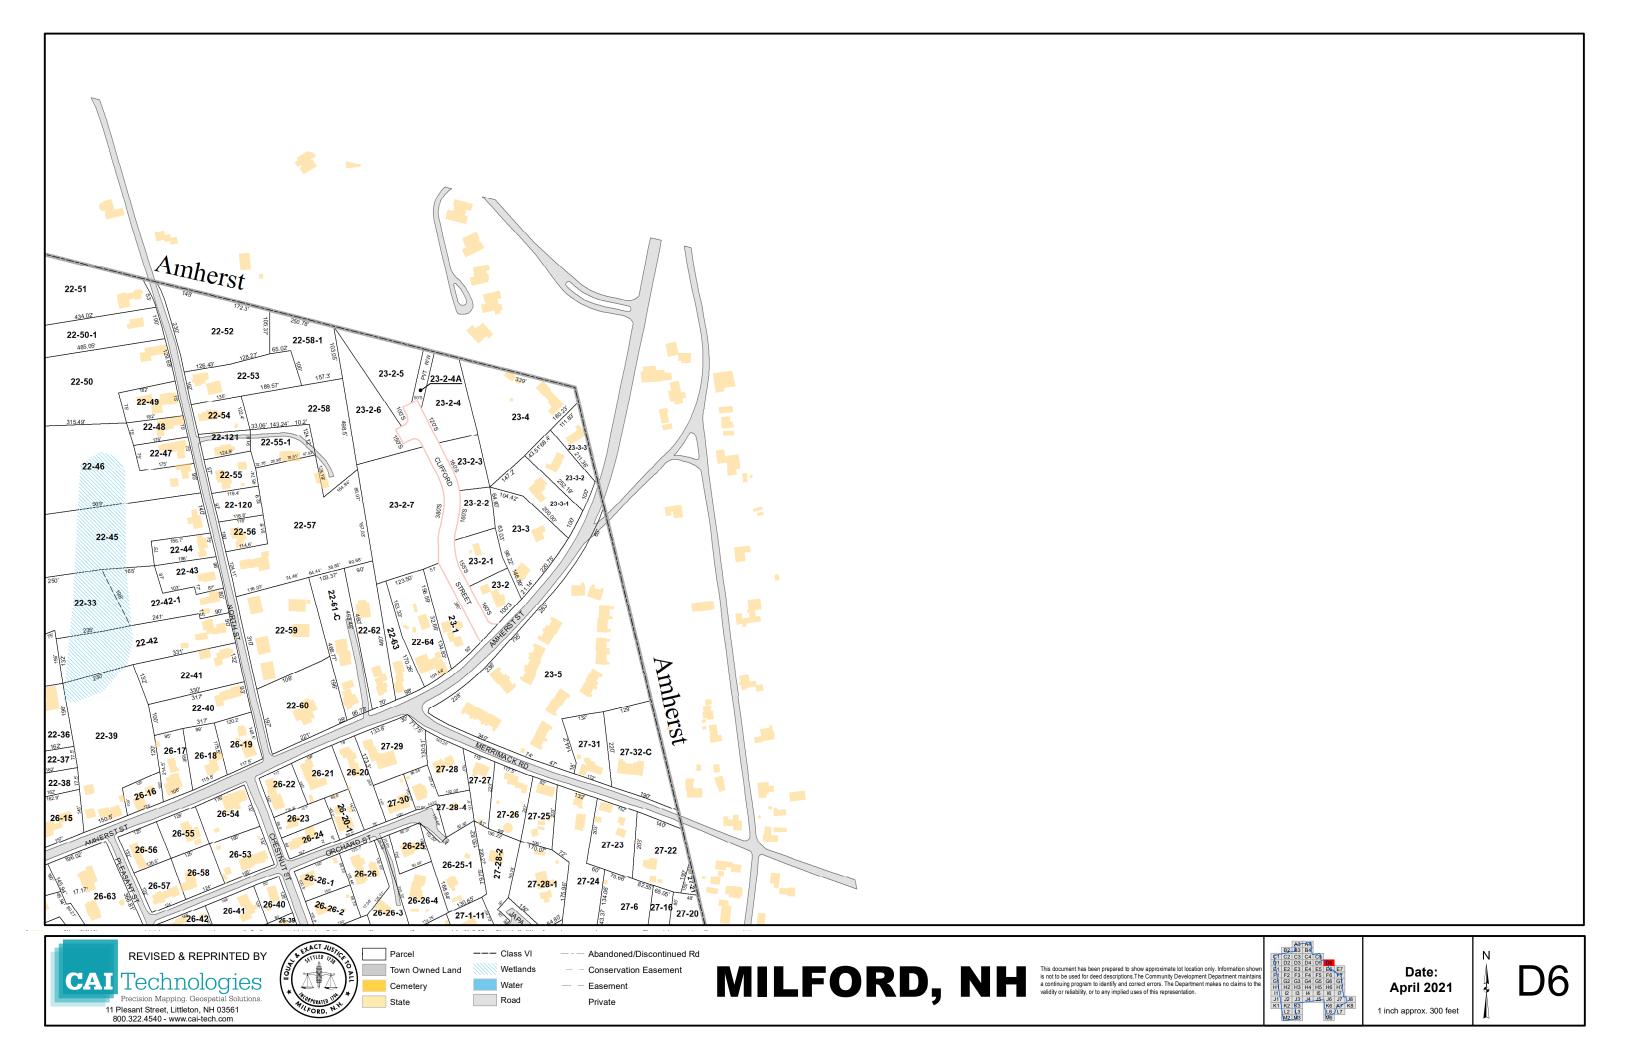

## Town Roads by Tax Map Grid Number

| Street Name               | Туре                       | Tax Map          | Street Name                    | Type                     | Tax Map                | Street Name             | Type                       | Tax Map                  | Street Name                  | Type                     | Tax Map                        | Street Name             | Type                     | Tax Map              |
|---------------------------|----------------------------|------------------|--------------------------------|--------------------------|------------------------|-------------------------|----------------------------|--------------------------|------------------------------|--------------------------|--------------------------------|-------------------------|--------------------------|----------------------|
| Abby Ln                   | Private Road               | D5               | Curtis Crossing Circle         | YTBA                     | F5, G5                 | Iris Rd                 | Local Road                 | E4                       | NH Route 13                  | State Route              | G5, H5, I5, J5                 | Souhegan St             | Local Road               | D5, E5               |
| Acacia Ln                 | Local Road                 | E4               | Cypress Rd                     | Local Road               | E4                     | James St                | Local Road                 | F6                       | Noons Quarry Rd              | Local Road               | H4, I4                         | South St                | State Route              | E5, F5, G5           |
| Adams St                  | Local Road                 | D5               | David Dr                       | Local Road               | F5                     | Japa Ct                 | Local Road                 | D6, E6                   | North St                     | Local Road               | D6                             | Spaulding St            | Local Road               | E4, E5               |
| Alder St                  | Local Road                 | E4               | Dean St                        | Local Road               | F5                     | Jennison Rd             | Local Road                 | A4, B4                   | North River Rd               | State Road               | B3, C2, C3, C4, D1, D2, D4, D5 | Spring St               | Local Road               | D5                   |
| Alpine St                 | Local Road                 | E4               | Dear Ln                        | Local Road               | J6                     | Johnson St              | Local Road                 | E5                       | Nye Dr                       | Private Road             | I3,J3                          | Spruce St               | Local Road               | E6                   |
| Amherst St                | Local Road                 | D5, D6, E5       | Dearborn St                    | Local Road               | D5, D6                 | Johnson St Ext          | Local Road                 | E5                       | Oak St                       | Local Road               | E5, F5                         | Stable Rd               | Local Road               | G7, H6, H7           |
| Annand Dr                 | Local Road                 | I4, J4           | Deerwood Dr                    | Local Road               | J3                     | Jones Rd                | Local Road                 | D2                       | Oakland Dr                   | Local Road               | F5                             | Stevens Ln              | Private Road             | C4, C5               |
|                           | Local Road                 | G4, G5           | East Ridge Dr                  | Private Road             | F6,F7                  | Joslin Rd               | Local Road                 | B4                       | Oakwood Cir                  | Local Road               | E6                             | Stone Ct                | Local Road               | J6                   |
|                           | Local Road                 | E5               | Echo Rd                        | Local Road               | J6, K6                 | Kasey Dr                | Local Road                 | F2                       | Oakwood Cir Ext              | Local Road               | E6                             | Stonewall Dr            | Local Road               | H2                   |
|                           | Local Road                 | G5, H5           | Edgewood St                    | Local Road               | E4                     | Kendrick Ln             | Local Road                 | J7                       | Old Brookline Rd             | Local Road               | G5, H5                         | Stoneyard Dr            | YTBA                     | G6                   |
| U                         | Local Road                 | J3               | Elderberry Ct                  | Local Road               | E4                     | Keyes Field Rd          | Private Road               | D5, E5                   | Old Wilton Rd                | Local Road               | D2, D3                         | Summer St               | Local Road               | C5, D5               |
|                           | Local Road                 | B2, C2           | Elm St                         | State Route              | D2, D3, D4, E4, E5     | King St                 | Local Road                 | F5                       | Olive St                     | Local Road               | E6                             | Sunset Cir              | Local Road               | D5                   |
| Ball Hill Rd              | Local Road                 | H4, I4, J4       | Emerson Rd                     | Local Road               | G5, G6                 | Knight St               | Local Road                 | E4, E5                   | Orange St                    | Local Road               | E5                             | Surrey Ct               | Local Road               | H7                   |
| •                         | Local Road                 | H4               | Fairhaven Ave                  | Private Road             | H5                     | Larch Rd                | Local Road                 | E4                       | Orchard St                   | Local Road               | D6                             | Sycamore Rd             | Local Road               | E4                   |
|                           | Local Road                 | J6               | Falconer Ave                   | Local Road               | D5                     | Larchmont Cir           | Class VI                   | E4                       | Osgood Rd                    | Local Road               | F5, G4, G5, H4, I4, J3, J4     | Tamarack Ct             | Local Road               | E4                   |
|                           | Local Road                 | F5               | Falconer Ave Ext               | Local Road               | C5, D5                 | Largo Knoll             | Local Road                 | J4                       | Ox Brook Woods Rd            | Local Road               | G4, H4                         | Tarry Ln                | Local Road               | J6                   |
|                           | Local Road                 | J5               | Falcon Ridge Rd                | Local Road               | C1, D1                 | Laurel St               | Local Road                 | E6                       | Oxbridge Way                 | Local Road               | E2                             | Taylor Dr               | Local Road               | G2, H2               |
| •                         | Local Road                 | E5               | Farley St                      | Local Road               | E6                     | Ledgewood Dr            | Local Road                 | F6                       | Park St                      | Local Road               | F5                             | Timber Ridge            | Local/YTBA               | J3,K3                |
| Belmont Dr                | Private Road               | D5               | Farmington Rd #6               |                          | E6                     | Lee An Dr               | Local Road                 | C5, D5                   | Patch Hill Ln                | Local Road               | C5                             | Tonella Rd              | Local Road               | E6, F6               |
| Billings St               | Local Road                 | D5               | Federal Hill Rd                | Local Road               | G6, H6, I6, J6, K6, K7 | Lewis St                | Local Road                 | E5                       | Peregrine Way                | Local/YTBA               | C1                             | Town Farm Rd            | Class VI                 | G7                   |
| Birch Ln                  | Local Road                 | C5               | Fern Ct                        | Local Road               | E4                     | Liberty Ct              | Private Road               | H6                       | Perkins St                   | Local Road               | D5                             | Trevor Ct               | Local Road               | H5                   |
| Birchwood Dr              | Private Road               | E5, E6           | Fernwood Dr                    | Local Road               | G6                     | Lincoln St              | Local Road                 | E5                       | Perry Rd                     | Local Road               | D3, E3                         | Trombly Ter             | Local Road               | В3                   |
| Blacksmith Ln             | Private Road               | E6               | Flagg Ln                       | Local Road               | J5                     | Linden St               | Local Road                 | E6, F6                   | Phelan Rd                    | Local Road               | D2                             | Trow Ct                 | Local Road               | E6                   |
| ,                         | Local Road                 | J6               | Ford St                        | Local Road               | F5                     | Longley PI              | Private Road               | E6                       | Phillip's Way                | Local Road               | F6                             | Tucker Brook Rd         | Local Road               | F2                   |
|                           | Local Road                 | E6               | Forest St                      | Local Road               | D5                     | Lookout Rd              | Private Road               | I6                       | Pine St                      | Local Road               | E5                             | Twin Elm Dr             | Local Road               | F5                   |
|                           | Local Road                 | H2               | Foster Rd                      | Class VI/ocal            | J6, K6                 | Lorden Dr               | Local Road                 | F2, F3                   | Pine Valley St               | Local Road               | D1                             | Union Sq                | State Route              | E5                   |
|                           | Local Road                 | E4               | Fox Run Rd                     | Private Road             | J6                     | Lorisa Ln               | Local Road                 | C5, D5                   | Pleasant St                  | Local Road               | D6, E6                         | Union St                | Local Road               | E5, F5, G5           |
| •                         | Local Road                 | H2, I2           | Foxmoor Cir                    | Local Road               | J3                     | Lovejoy Rd              | Private Road               | H5, I5                   | Ponemah Hill Rd              | Local Road               | F6, G6, H6, H7, I7,            | Valhalla Dr             | Local Road               | D4, E4               |
|                           | Local Road                 | E4               | Franklin St                    | Local Road               | E5                     | Lyndeborough Center Rd  | Local Road                 | B2                       | Powers St                    | Local Road               | E6, F6                         | Verona St               | Local Road               | E5                   |
| Bridge St                 | Local Road                 | E5, E6           | Freedom Way                    | Private Road             | H6                     | Madison St              | Local Road                 | D1                       | Prospect St                  | Local Road               | E5, F5, F6                     | VFW Way                 | Local Road               | D5                   |
| Brookview Ct              | Local Road                 | E2, E3, F3       | Garden St                      | Local Road               | E5                     | Maple St                | Local Road                 | D1                       | Purgatory Rd                 | Local Road               | A3, B3                         | Vine St                 | Local Road               | E6                   |
|                           | Local Road                 | F3               | George St                      | Local Road               | F5                     | Marcy Way               | Private Road               | E2,E3                    | Putnam St                    | Local Road               | E5                             | Vista Way               | Private Road             | F6                   |
|                           | Local Road                 | G3, G4           | Georgetown Dr                  | Local Road               | D4, E4                 | Marshall St             | Local Road                 | E5, F5                   | Quarry Circle Dr             | Private Road             | C5                             | Walker St               | Local Road               | E5                   |
| Buxton Rd                 | Private Road               | C4, C5           | Gerry's Way                    | Private Road             | F6                     | Mason Rd                | Local Road                 | G4, G3, H1, H2, H3       | Radcliffe Dr                 | Local Road               | D4, E4                         | Wall St                 | Local Road               | E4                   |
| _                         | Local Road                 | 4<br>            | Gilson St                      | Local Road               | E5                     | Mayflower Dr            | Local Road                 | C5, D5                   | Reserve Way                  | Private Road             | H6<br>H6                       | Wallingford Rd          | Local Road               | J7                   |
| •                         | Local Road                 | F7, G7<br>G7     | Glenn Dr                       | Local Road               | F5, F6                 | McGettigan Rd           | Local Road                 | F1, G1, H1               | Revolution Way               | Private Road             |                                | Walmsley Cir            | Local Road               | E2<br>F5             |
| Carriage Ln               | Local Road                 |                  | Granite St                     | Local Road               | D5<br>J3               | Meadowbrook Dr          | Local Road                 | D2, E2                   | Richardson Rd                | Local Road               | A3, A4<br>D4, E4               | Walnut St               | Private Road             | E5, F5               |
| Carter Ln                 | Private Road<br>Local Road | A4, B4<br>F2, F3 | Greystone Pl<br>Great Brook Rd | Local Road               |                        | Medlyn St               | Local Road                 | F6<br>G4, H4, I4, I5     | Ridgefield Dr<br>Riverlea Rd | Local Road               | C4                             | Webster St              | Local Road               | D4, E4               |
| Chappell Dr<br>Charles St | Local Road                 | F2, F3<br>F6     | Grove St                       | Local Road<br>Local Road | G3, H3<br>D5           | Melendy Rd              | Local Road<br>Private Road | 64, F6                   | Riverlea Rd Ext              | Local Road<br>Local Road | C4<br>C4                       | Wellesley Dr<br>West St | Local Road<br>Local Road | E5, F5               |
|                           | Local Road                 | C5               | Hammond Rd                     | Local Road               | G5, G6                 | Memory Ln<br>Merrill Ct | Private Road               | E5, F5                   | Riversedge Dr.               | Private Road             | E6                             | West Meadow Ct          | Local Road               | F4,F5                |
| Cherry St                 | Local Road                 | E5               | Hampshire Dr                   | Private Road             | E5                     | Merrimack Rd            | Local Road                 | E3, F3<br>D6             | Riverview St                 | Local Road               | E6                             | Westchester Dr          | Local Road               | D3, D4, E3, E4       |
|                           | Local Road                 | G3               | Hartshorn Mill Rd              | Local Road               | A4, B4                 | Middle St               | Local Road                 | E5                       | Riverway East                | Private Road             | D4                             | Westview Ter            | Local Road               | D3, D4, E3, E4<br>D5 |
|                           | Local Road                 | D6, E6           | Hayden Ln                      | Private Road             | C4                     | Mile Slip Rd            | Local Road                 | H2, I2, J2, K2           | Riverway West                | Private Road             | D4                             | Wheeler St              | Local Road               | E6                   |
| Christine Dr              | Private Road               | F6               | Harvest Dr                     | YTBA                     | E4                     | Milford Bypass (RT 101) | State Route                | D2,E2, E3,E4, F4, F7,G5- | Rock Ln                      | Local Road               | 15                             | Whiting Hill Rd         | Local Road               | C1                   |
|                           | Local Road                 | A3, A4           | Helene Dr                      | Local Road               | I5                     | Mill St                 | Local Road                 | E5                       | Ruonala Rd                   | Local Road               | .5<br>I5, J5                   | Whitten Rd              | Local Road               | E2, F2, F3           |
| Clark Rd                  | Local Road                 | G1               | Hemlock St                     | Local Road               | F5                     | Millbrook Dr            | Local Road                 | E4                       | Savage Rd                    | Local Road               | D2, E2, F1, F2, G1             | Williamsburg Way        | Private Road             | H6                   |
|                           | YTBA                       | D6,              | Heritage Way                   | Local Road               | 15, 16                 | Monson Pl               | Local Road                 | E6                       | Scarborough Ln               | Local Road               | D2, E2                         | Wildflower Way          | Local Road               | 17, J7               |
|                           | Local Road                 | E5, E6           | Heron Pond Rd                  | Local Road               | F3                     | Mont Vernon Rd          | State Route                | A4, B4, C5, D5           | School St                    | Local Road               | E5                             | Willow St               | Local Road               | E5                   |
| Colburn Rd                | Local Road                 | H5, I5, I6, J6   | High St                        | Local Road               | E5                     | Mooreland St            | Local Road                 | F5                       | Serene Cir                   | Private Road             | F6                             | Wilton Rd               | Local Road               | D1                   |
| Colonial Ct               | Private Road               | H6               | Highland Ave                   | Local Road               | D5                     | Mossman Rd              | Private Road               | J8                       | Settlement Ln                | Local Road               | 16, J6, J7                     | Windsor Dr              | Local Road               | G2                   |
| Columbus Ave              | Private Road               | E5               | Hillsboro Cir                  | Local Road               | G2                     |                         | Local Road                 | I6,J6                    | Shady Ln                     | Local Road               | D5                             | Wolfer Rd               | Private Road             | H2, I2               |
|                           | Local Road                 | 15, 16, J5       | Hilltop Dr                     | Local Road               | E6                     | Mullen Rd               | Local Road                 | H3, H4                   | Shepard St                   | Local Road               | E6                             | Woodhawk Dr             | Local Road               | J3                   |
|                           | Private Road               | H6               | Hitchiner Way                  | Local Road               | D2                     | Myrtle St               | Local Road                 | D5                       | Singer Brook Rd              | Local Road               | B3, B4                         | Woodward Dr             | Local Road               | E2                   |
|                           | Local Road                 | B2, C2           | Holden Lane                    | Local Road               | 12                     | Nashua St (RT 101A)     | State Route                | E5, E6, F6, F7           | Smith St                     | Local Road               | F5                             | Wright Rd               | YTBA                     | E4,E5                |
|                           | Local Road                 | E5               | Hollow Oak Ln                  | Local Road               | D3                     | Nathaniel Dr            | YTBA                       | G5,G6                    |                              |                          |                                | Wyman Ln                | Local Road               | 17                   |
| -                         | Local Road                 | G7, H7           | Holly Ln                       | Local Road               |                        | NH 101                  | State Route                | D1,D2, E3, F4, G5-G7     |                              |                          |                                | Yorktown Dr             | Private Road             | H6                   |
|                           |                            |                  |                                |                          |                        | 1411 101                | State Noute                | D 1,D2, L3, 1 4, G3-G7   | _                            |                          |                                |                         |                          |                      |
| Crosby St                 | Local Road                 | E4, E5           | Homestead Cir                  | Local Road               | B3, B4, C3, C4         |                         |                            |                          |                              |                          |                                | Young Rd                | Local Road               | J4                   |
|                           |                            |                  | Hutchinson Dr                  | Private Road             | D5                     |                         |                            |                          |                              |                          |                                |                         |                          |                      |

<sup>\*</sup> YTBA = Roads that have not yet been accepted by the Town. These roads are currently private but will be local once accepted.

Tax Maps by Grid Number

| Map Number | Reference Grids | Map Number           | Reference Grids | Map Ni | umber Reference Gr | rids |                                   |
|------------|-----------------|----------------------|-----------------|--------|--------------------|------|-----------------------------------|
| 1          |                 | A3, B3               |                 | 21     | D5                 | 41   | F2, F3, F4, G2, G3, G4, H3, H     |
| 2          |                 | A3, A4               |                 | 22     | D5, D6             | 42   | F4, F5, G4, G5                    |
| 3          | E               | 32, C1, C2, D1, D2   |                 | 23     | D6                 | 43   | F5, F6, F7, G5, G6, G7            |
| 4          |                 | B2, B3, C2, C3       |                 | 24     | E5                 | 44   | E7, F7                            |
| 5          |                 | A4, B3, B4, C4       |                 | 25     | E5                 | 45   | H1, H2, H3, I1, I2, I3, J1, J2, J |
| 6          |                 | D1, D2, E1, E2       |                 | 26     | D5, D6, E5, E6     | 46   | H3, H4, I3, I4, J3                |
| 7          | C2              | , C3, D2, D3, E2, E3 |                 | 27     | D6, E6             | 47   | G4, G5, H4, H5, I4                |
| 8          | (               | C3, C4, C5, D4, D5   |                 | 28     | F5                 | 48   | G5, G6, G7, H5, H6, H7, I6        |
| 9          |                 | C5, D5               |                 | 29     | E5, F5             | 49   | G7, H7                            |
| 10         | E1              | , E2, F1, F2, G1, G2 |                 | 30     | E5, E6, F5, F6     | 50   | 12, J1, J2, K1, K2, K3, L2        |
| 11         |                 | D1, D2, E1, E2       |                 | 31     | E6, F6             | 51   | 13, 14, J3, J4, K3                |
| 12         |                 | D2                   |                 | 32     | F6                 | 52   | 14, 15, J3, J4, J5, J6, K3        |
| 13         |                 | D2, D3               |                 | 33     | F5                 | 53   | 15, 16, 17, J5, J6, J7            |
| 14         |                 | D3                   |                 | 34     | F5                 | 54   | H7, I7, J7                        |
| 15         |                 | D3, D4, E4           |                 | 35     | F5, F6             | 55   | K2, K3, L2, L3                    |
| 16         |                 | D4                   |                 | 36     | D4, E4             | 56   | J6, J7, K6, K7, L6                |
| 17         |                 | C5, D5               |                 | 37     | E4                 | 57   | J7, J8, K7, K8                    |
| 18         |                 | D4, E4               |                 | 38     | D3, E2, E3, F2, F3 | 58   | L2, L3, M2, M3                    |
| 19         |                 | D4, D5, E4, E5       |                 | 39     | D5, E4, F4         | 59   | K6, K7, L6, L7, M6                |
| 20         |                 | E4, E5               |                 | 40     | F2, G1, G2, H1, H2 |      |                                   |