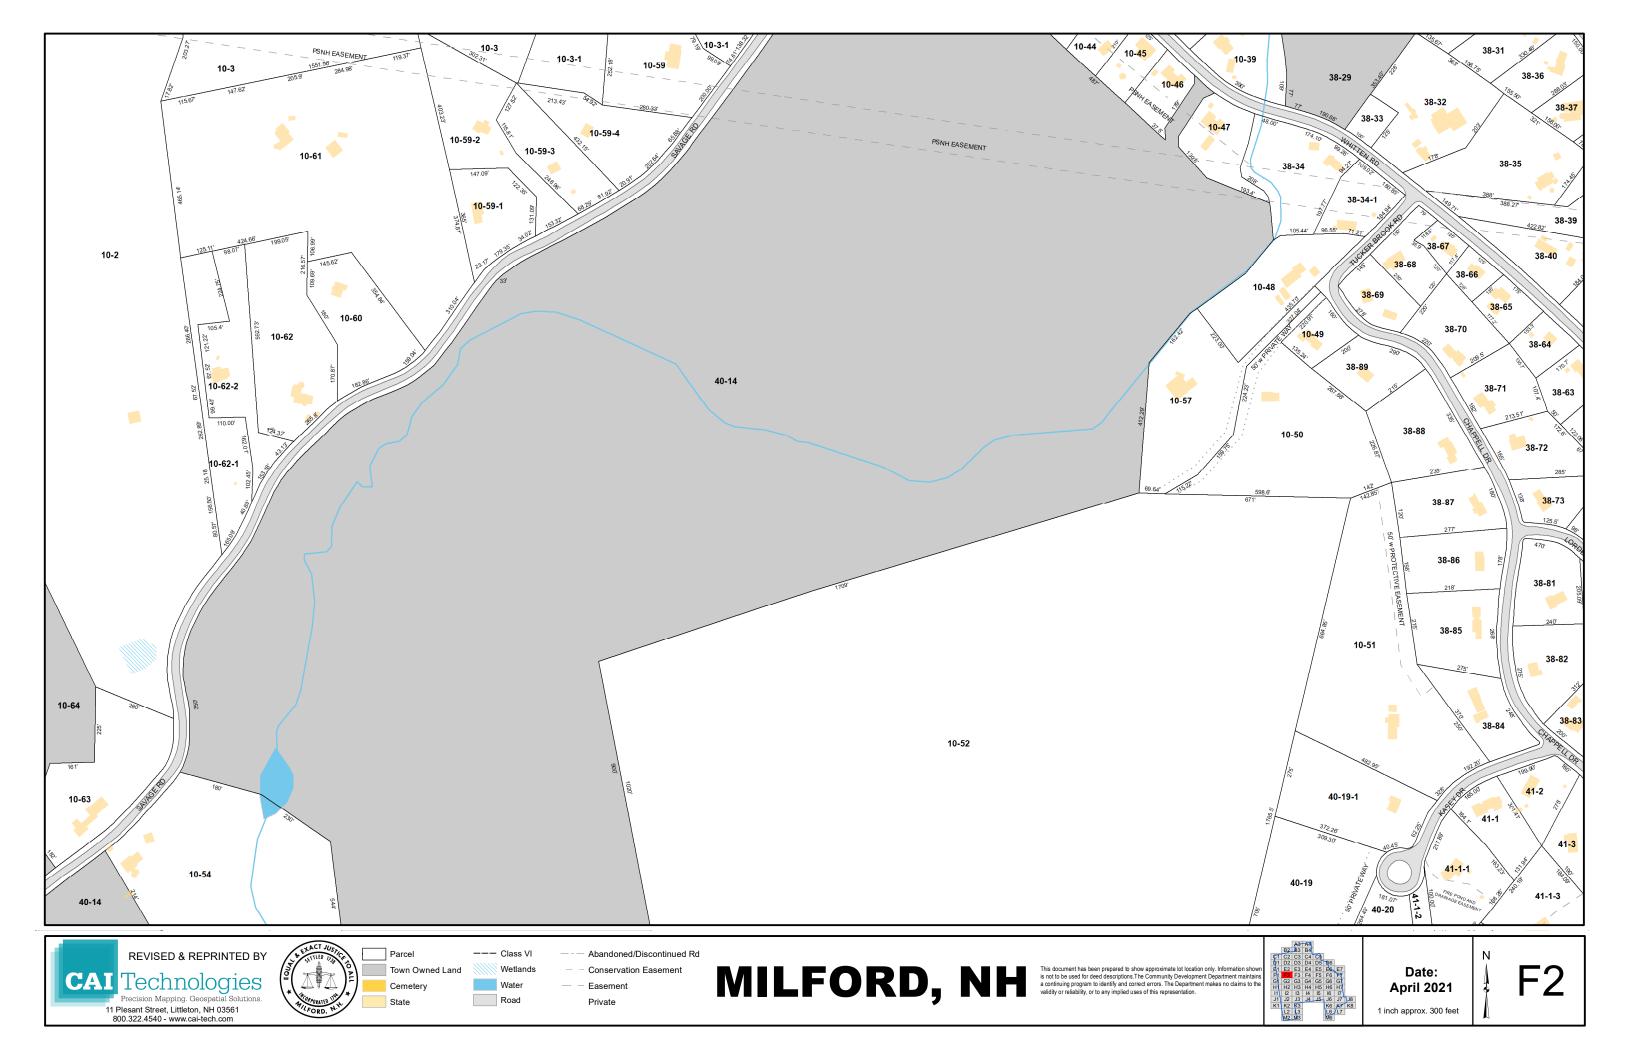

## Town Roads by Tax Map Grid Number

| Street Name               | Туре                       | Tax Map          | Street Name                    | Type                     | Tax Map                | Street Name             | Type                       | Tax Map                  | Street Name                  | Type                     | Tax Map                        | Street Name             | Type                     | Tax Map              |
|---------------------------|----------------------------|------------------|--------------------------------|--------------------------|------------------------|-------------------------|----------------------------|--------------------------|------------------------------|--------------------------|--------------------------------|-------------------------|--------------------------|----------------------|
| Abby Ln                   | Private Road               | D5               | Curtis Crossing Circle         | YTBA                     | F5, G5                 | Iris Rd                 | Local Road                 | E4                       | NH Route 13                  | State Route              | G5, H5, I5, J5                 | Souhegan St             | Local Road               | D5, E5               |
| Acacia Ln                 | Local Road                 | E4               | Cypress Rd                     | Local Road               | E4                     | James St                | Local Road                 | F6                       | Noons Quarry Rd              | Local Road               | H4, I4                         | South St                | State Route              | E5, F5, G5           |
| Adams St                  | Local Road                 | D5               | David Dr                       | Local Road               | F5                     | Japa Ct                 | Local Road                 | D6, E6                   | North St                     | Local Road               | D6                             | Spaulding St            | Local Road               | E4, E5               |
| Alder St                  | Local Road                 | E4               | Dean St                        | Local Road               | F5                     | Jennison Rd             | Local Road                 | A4, B4                   | North River Rd               | State Road               | B3, C2, C3, C4, D1, D2, D4, D5 | Spring St               | Local Road               | D5                   |
| Alpine St                 | Local Road                 | E4               | Dear Ln                        | Local Road               | J6                     | Johnson St              | Local Road                 | E5                       | Nye Dr                       | Private Road             | I3,J3                          | Spruce St               | Local Road               | E6                   |
| Amherst St                | Local Road                 | D5, D6, E5       | Dearborn St                    | Local Road               | D5, D6                 | Johnson St Ext          | Local Road                 | E5                       | Oak St                       | Local Road               | E5, F5                         | Stable Rd               | Local Road               | G7, H6, H7           |
| Annand Dr                 | Local Road                 | I4, J4           | Deerwood Dr                    | Local Road               | J3                     | Jones Rd                | Local Road                 | D2                       | Oakland Dr                   | Local Road               | F5                             | Stevens Ln              | Private Road             | C4, C5               |
|                           | Local Road                 | G4, G5           | East Ridge Dr                  | Private Road             | F6,F7                  | Joslin Rd               | Local Road                 | B4                       | Oakwood Cir                  | Local Road               | E6                             | Stone Ct                | Local Road               | J6                   |
|                           | Local Road                 | E5               | Echo Rd                        | Local Road               | J6, K6                 | Kasey Dr                | Local Road                 | F2                       | Oakwood Cir Ext              | Local Road               | E6                             | Stonewall Dr            | Local Road               | H2                   |
|                           | Local Road                 | G5, H5           | Edgewood St                    | Local Road               | E4                     | Kendrick Ln             | Local Road                 | J7                       | Old Brookline Rd             | Local Road               | G5, H5                         | Stoneyard Dr            | YTBA                     | G6                   |
| U                         | Local Road                 | J3               | Elderberry Ct                  | Local Road               | E4                     | Keyes Field Rd          | Private Road               | D5, E5                   | Old Wilton Rd                | Local Road               | D2, D3                         | Summer St               | Local Road               | C5, D5               |
|                           | Local Road                 | B2, C2           | Elm St                         | State Route              | D2, D3, D4, E4, E5     | King St                 | Local Road                 | F5                       | Olive St                     | Local Road               | E6                             | Sunset Cir              | Local Road               | D5                   |
| Ball Hill Rd              | Local Road                 | H4, I4, J4       | Emerson Rd                     | Local Road               | G5, G6                 | Knight St               | Local Road                 | E4, E5                   | Orange St                    | Local Road               | E5                             | Surrey Ct               | Local Road               | H7                   |
| •                         | Local Road                 | H4               | Fairhaven Ave                  | Private Road             | H5                     | Larch Rd                | Local Road                 | E4                       | Orchard St                   | Local Road               | D6                             | Sycamore Rd             | Local Road               | E4                   |
|                           | Local Road                 | J6               | Falconer Ave                   | Local Road               | D5                     | Larchmont Cir           | Class VI                   | E4                       | Osgood Rd                    | Local Road               | F5, G4, G5, H4, I4, J3, J4     | Tamarack Ct             | Local Road               | E4                   |
|                           | Local Road                 | F5               | Falconer Ave Ext               | Local Road               | C5, D5                 | Largo Knoll             | Local Road                 | J4                       | Ox Brook Woods Rd            | Local Road               | G4, H4                         | Tarry Ln                | Local Road               | J6                   |
|                           | Local Road                 | J5               | Falcon Ridge Rd                | Local Road               | C1, D1                 | Laurel St               | Local Road                 | E6                       | Oxbridge Way                 | Local Road               | E2                             | Taylor Dr               | Local Road               | G2, H2               |
| •                         | Local Road                 | E5               | Farley St                      | Local Road               | E6                     | Ledgewood Dr            | Local Road                 | F6                       | Park St                      | Local Road               | F5                             | Timber Ridge            | Local/YTBA               | J3,K3                |
| Belmont Dr                | Private Road               | D5               | Farmington Rd #6               |                          | E6                     | Lee An Dr               | Local Road                 | C5, D5                   | Patch Hill Ln                | Local Road               | C5                             | Tonella Rd              | Local Road               | E6, F6               |
| Billings St               | Local Road                 | D5               | Federal Hill Rd                | Local Road               | G6, H6, I6, J6, K6, K7 | Lewis St                | Local Road                 | E5                       | Peregrine Way                | Local/YTBA               | C1                             | Town Farm Rd            | Class VI                 | G7                   |
| Birch Ln                  | Local Road                 | C5               | Fern Ct                        | Local Road               | E4                     | Liberty Ct              | Private Road               | H6                       | Perkins St                   | Local Road               | D5                             | Trevor Ct               | Local Road               | H5                   |
| Birchwood Dr              | Private Road               | E5, E6           | Fernwood Dr                    | Local Road               | G6                     | Lincoln St              | Local Road                 | E5                       | Perry Rd                     | Local Road               | D3, E3                         | Trombly Ter             | Local Road               | В3                   |
| Blacksmith Ln             | Private Road               | E6               | Flagg Ln                       | Local Road               | J5                     | Linden St               | Local Road                 | E6, F6                   | Phelan Rd                    | Local Road               | D2                             | Trow Ct                 | Local Road               | E6                   |
| ,                         | Local Road                 | J6               | Ford St                        | Local Road               | F5                     | Longley PI              | Private Road               | E6                       | Phillip's Way                | Local Road               | F6                             | Tucker Brook Rd         | Local Road               | F2                   |
|                           | Local Road                 | E6               | Forest St                      | Local Road               | D5                     | Lookout Rd              | Private Road               | I6                       | Pine St                      | Local Road               | E5                             | Twin Elm Dr             | Local Road               | F5                   |
|                           | Local Road                 | H2               | Foster Rd                      | Class VI/ocal            | J6, K6                 | Lorden Dr               | Local Road                 | F2, F3                   | Pine Valley St               | Local Road               | D1                             | Union Sq                | State Route              | E5                   |
|                           | Local Road                 | E4               | Fox Run Rd                     | Private Road             | J6                     | Lorisa Ln               | Local Road                 | C5, D5                   | Pleasant St                  | Local Road               | D6, E6                         | Union St                | Local Road               | E5, F5, G5           |
| •                         | Local Road                 | H2, I2           | Foxmoor Cir                    | Local Road               | J3                     | Lovejoy Rd              | Private Road               | H5, I5                   | Ponemah Hill Rd              | Local Road               | F6, G6, H6, H7, I7,            | Valhalla Dr             | Local Road               | D4, E4               |
|                           | Local Road                 | E4               | Franklin St                    | Local Road               | E5                     | Lyndeborough Center Rd  | Local Road                 | B2                       | Powers St                    | Local Road               | E6, F6                         | Verona St               | Local Road               | E5                   |
| Bridge St                 | Local Road                 | E5, E6           | Freedom Way                    | Private Road             | H6                     | Madison St              | Local Road                 | D1                       | Prospect St                  | Local Road               | E5, F5, F6                     | VFW Way                 | Local Road               | D5                   |
| Brookview Ct              | Local Road                 | E2, E3, F3       | Garden St                      | Local Road               | E5                     | Maple St                | Local Road                 | D1                       | Purgatory Rd                 | Local Road               | A3, B3                         | Vine St                 | Local Road               | E6                   |
|                           | Local Road                 | F3               | George St                      | Local Road               | F5                     | Marcy Way               | Private Road               | E2,E3                    | Putnam St                    | Local Road               | E5                             | Vista Way               | Private Road             | F6                   |
|                           | Local Road                 | G3, G4           | Georgetown Dr                  | Local Road               | D4, E4                 | Marshall St             | Local Road                 | E5, F5                   | Quarry Circle Dr             | Private Road             | C5                             | Walker St               | Local Road               | E5                   |
| Buxton Rd                 | Private Road               | C4, C5           | Gerry's Way                    | Private Road             | F6                     | Mason Rd                | Local Road                 | G4, G3, H1, H2, H3       | Radcliffe Dr                 | Local Road               | D4, E4                         | Wall St                 | Local Road               | E4                   |
| _                         | Local Road                 | 4<br>            | Gilson St                      | Local Road               | E5                     | Mayflower Dr            | Local Road                 | C5, D5                   | Reserve Way                  | Private Road             | H6<br>H6                       | Wallingford Rd          | Local Road               | J7                   |
| •                         | Local Road                 | F7, G7<br>G7     | Glenn Dr                       | Local Road               | F5, F6                 | McGettigan Rd           | Local Road                 | F1, G1, H1               | Revolution Way               | Private Road             |                                | Walmsley Cir            | Local Road               | E2<br>F5             |
| Carriage Ln               | Local Road                 |                  | Granite St                     | Local Road               | D5<br>J3               | Meadowbrook Dr          | Local Road                 | D2, E2                   | Richardson Rd                | Local Road               | A3, A4<br>D4, E4               | Walnut St               | Private Road             | E5, F5               |
| Carter Ln                 | Private Road<br>Local Road | A4, B4<br>F2, F3 | Greystone Pl<br>Great Brook Rd | Local Road               |                        | Medlyn St               | Local Road                 | F6<br>G4, H4, I4, I5     | Ridgefield Dr<br>Riverlea Rd | Local Road               | C4                             | Webster St              | Local Road               | D4, E4               |
| Chappell Dr<br>Charles St | Local Road                 | F2, F3<br>F6     | Grove St                       | Local Road<br>Local Road | G3, H3<br>D5           | Melendy Rd              | Local Road<br>Private Road | 64, F6                   | Riverlea Rd Ext              | Local Road<br>Local Road | C4<br>C4                       | Wellesley Dr<br>West St | Local Road<br>Local Road | E5, F5               |
|                           | Local Road                 | C5               | Hammond Rd                     | Local Road               | G5, G6                 | Memory Ln<br>Merrill Ct | Private Road               | E5, F5                   | Riversedge Dr.               | Private Road             | E6                             | West Meadow Ct          | Local Road               | F4,F5                |
| Cherry St                 | Local Road                 | E5               | Hampshire Dr                   | Private Road             | E5                     | Merrimack Rd            | Local Road                 | E3, F3<br>D6             | Riverview St                 | Local Road               | E6                             | Westchester Dr          | Local Road               | D3, D4, E3, E4       |
|                           | Local Road                 | G3               | Hartshorn Mill Rd              | Local Road               | A4, B4                 | Middle St               | Local Road                 | E5                       | Riverway East                | Private Road             | D4                             | Westview Ter            | Local Road               | D3, D4, E3, E4<br>D5 |
|                           | Local Road                 | D6, E6           | Hayden Ln                      | Private Road             | C4                     | Mile Slip Rd            | Local Road                 | H2, I2, J2, K2           | Riverway West                | Private Road             | D4                             | Wheeler St              | Local Road               | E6                   |
| Christine Dr              | Private Road               | F6               | Harvest Dr                     | YTBA                     | E4                     | Milford Bypass (RT 101) | State Route                | D2,E2, E3,E4, F4, F7,G5- | Rock Ln                      | Local Road               | 15                             | Whiting Hill Rd         | Local Road               | C1                   |
|                           | Local Road                 | A3, A4           | Helene Dr                      | Local Road               | I5                     | Mill St                 | Local Road                 | E5                       | Ruonala Rd                   | Local Road               | .5<br>I5, J5                   | Whitten Rd              | Local Road               | E2, F2, F3           |
| Clark Rd                  | Local Road                 | G1               | Hemlock St                     | Local Road               | F5                     | Millbrook Dr            | Local Road                 | E4                       | Savage Rd                    | Local Road               | D2, E2, F1, F2, G1             | Williamsburg Way        | Private Road             | H6                   |
|                           | YTBA                       | D6,              | Heritage Way                   | Local Road               | 15, 16                 | Monson Pl               | Local Road                 | E6                       | Scarborough Ln               | Local Road               | D2, E2                         | Wildflower Way          | Local Road               | 17, J7               |
|                           | Local Road                 | E5, E6           | Heron Pond Rd                  | Local Road               | F3                     | Mont Vernon Rd          | State Route                | A4, B4, C5, D5           | School St                    | Local Road               | E5                             | Willow St               | Local Road               | E5                   |
| Colburn Rd                | Local Road                 | H5, I5, I6, J6   | High St                        | Local Road               | E5                     | Mooreland St            | Local Road                 | F5                       | Serene Cir                   | Private Road             | F6                             | Wilton Rd               | Local Road               | D1                   |
| Colonial Ct               | Private Road               | H6               | Highland Ave                   | Local Road               | D5                     | Mossman Rd              | Private Road               | J8                       | Settlement Ln                | Local Road               | 16, J6, J7                     | Windsor Dr              | Local Road               | G2                   |
| Columbus Ave              | Private Road               | E5               | Hillsboro Cir                  | Local Road               | G2                     |                         | Local Road                 | I6,J6                    | Shady Ln                     | Local Road               | D5                             | Wolfer Rd               | Private Road             | H2, I2               |
|                           | Local Road                 | 15, 16, J5       | Hilltop Dr                     | Local Road               | E6                     | Mullen Rd               | Local Road                 | H3, H4                   | Shepard St                   | Local Road               | E6                             | Woodhawk Dr             | Local Road               | J3                   |
|                           | Private Road               | H6               | Hitchiner Way                  | Local Road               | D2                     | Myrtle St               | Local Road                 | D5                       | Singer Brook Rd              | Local Road               | B3, B4                         | Woodward Dr             | Local Road               | E2                   |
|                           | Local Road                 | B2, C2           | Holden Lane                    | Local Road               | 12                     | Nashua St (RT 101A)     | State Route                | E5, E6, F6, F7           | Smith St                     | Local Road               | F5                             | Wright Rd               | YTBA                     | E4,E5                |
|                           | Local Road                 | E5               | Hollow Oak Ln                  | Local Road               | D3                     | Nathaniel Dr            | YTBA                       | G5,G6                    |                              |                          |                                | Wyman Ln                | Local Road               | 17                   |
| -                         | Local Road                 | G7, H7           | Holly Ln                       | Local Road               |                        | NH 101                  | State Route                | D1,D2, E3, F4, G5-G7     |                              |                          |                                | Yorktown Dr             | Private Road             | H6                   |
|                           |                            |                  |                                |                          |                        | 1411 101                | State Noute                | D 1,D2, L3, 1 4, G3-G7   | _                            |                          |                                |                         |                          |                      |
| Crosby St                 | Local Road                 | E4, E5           | Homestead Cir                  | Local Road               | B3, B4, C3, C4         |                         |                            |                          |                              |                          |                                | Young Rd                | Local Road               | J4                   |
|                           |                            |                  | Hutchinson Dr                  | Private Road             | D5                     |                         |                            |                          |                              |                          |                                |                         |                          |                      |

<sup>\*</sup> YTBA = Roads that have not yet been accepted by the Town. These roads are currently private but will be local once accepted.

Tax Maps by Grid Number

| Map Number | Reference Grids | Map Number           | Reference Grids | Map Ni | umber Reference Gr | rids |                                   |
|------------|-----------------|----------------------|-----------------|--------|--------------------|------|-----------------------------------|
| 1          |                 | A3, B3               |                 | 21     | D5                 | 41   | F2, F3, F4, G2, G3, G4, H3, H     |
| 2          |                 | A3, A4               |                 | 22     | D5, D6             | 42   | F4, F5, G4, G5                    |
| 3          | E               | 32, C1, C2, D1, D2   |                 | 23     | D6                 | 43   | F5, F6, F7, G5, G6, G7            |
| 4          |                 | B2, B3, C2, C3       |                 | 24     | E5                 | 44   | E7, F7                            |
| 5          |                 | A4, B3, B4, C4       |                 | 25     | E5                 | 45   | H1, H2, H3, I1, I2, I3, J1, J2, J |
| 6          |                 | D1, D2, E1, E2       |                 | 26     | D5, D6, E5, E6     | 46   | H3, H4, I3, I4, J3                |
| 7          | C2              | , C3, D2, D3, E2, E3 |                 | 27     | D6, E6             | 47   | G4, G5, H4, H5, I4                |
| 8          | (               | C3, C4, C5, D4, D5   |                 | 28     | F5                 | 48   | G5, G6, G7, H5, H6, H7, I6        |
| 9          |                 | C5, D5               |                 | 29     | E5, F5             | 49   | G7, H7                            |
| 10         | E1              | , E2, F1, F2, G1, G2 |                 | 30     | E5, E6, F5, F6     | 50   | 12, J1, J2, K1, K2, K3, L2        |
| 11         |                 | D1, D2, E1, E2       |                 | 31     | E6, F6             | 51   | 13, 14, J3, J4, K3                |
| 12         |                 | D2                   |                 | 32     | F6                 | 52   | 14, 15, J3, J4, J5, J6, K3        |
| 13         |                 | D2, D3               |                 | 33     | F5                 | 53   | 15, 16, 17, J5, J6, J7            |
| 14         |                 | D3                   |                 | 34     | F5                 | 54   | H7, I7, J7                        |
| 15         |                 | D3, D4, E4           |                 | 35     | F5, F6             | 55   | K2, K3, L2, L3                    |
| 16         |                 | D4                   |                 | 36     | D4, E4             | 56   | J6, J7, K6, K7, L6                |
| 17         |                 | C5, D5               |                 | 37     | E4                 | 57   | J7, J8, K7, K8                    |
| 18         |                 | D4, E4               |                 | 38     | D3, E2, E3, F2, F3 | 58   | L2, L3, M2, M3                    |
| 19         |                 | D4, D5, E4, E5       |                 | 39     | D5, E4, F4         | 59   | K6, K7, L6, L7, M6                |
| 20         |                 | E4, E5               |                 | 40     | F2, G1, G2, H1, H2 |      |                                   |

MILFORD, NH

Easement

Private

This document has been prepared to show approximate lot location only. Information shown is not to be used for deed descriptions. The Community Development Department maintains a continuing program to identify and correct errors. The Department makes no claims to the validity or reliability, or to any implied uses of this representation.