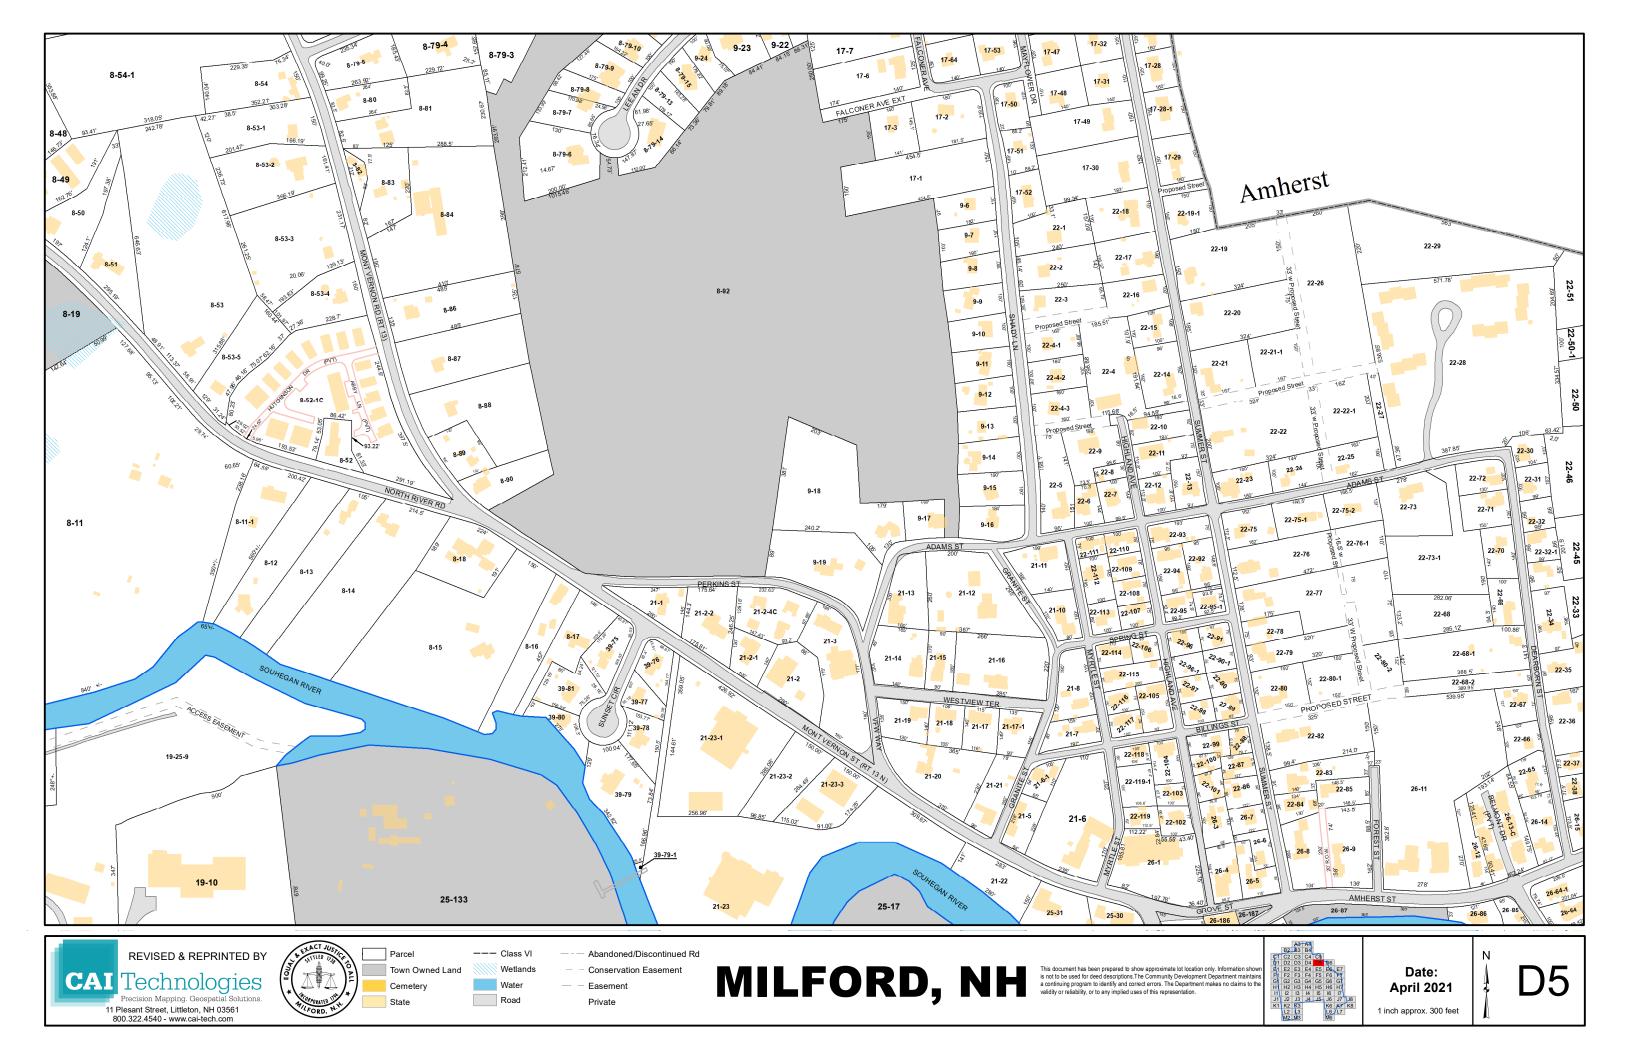

## Town Roads by Tax Map Grid Number

| Street Name               | Туре                       | Tax Map          | Street Name                    | Type                     | Tax Map                | Street Name             | Type                       | Tax Map                  | Street Name                  | Type                     | Tax Map                        | Street Name             | Type                     | Tax Map              |
|---------------------------|----------------------------|------------------|--------------------------------|--------------------------|------------------------|-------------------------|----------------------------|--------------------------|------------------------------|--------------------------|--------------------------------|-------------------------|--------------------------|----------------------|
| Abby Ln                   | Private Road               | D5               | Curtis Crossing Circle         | YTBA                     | F5, G5                 | Iris Rd                 | Local Road                 | E4                       | NH Route 13                  | State Route              | G5, H5, I5, J5                 | Souhegan St             | Local Road               | D5, E5               |
| Acacia Ln                 | Local Road                 | E4               | Cypress Rd                     | Local Road               | E4                     | James St                | Local Road                 | F6                       | Noons Quarry Rd              | Local Road               | H4, I4                         | South St                | State Route              | E5, F5, G5           |
| Adams St                  | Local Road                 | D5               | David Dr                       | Local Road               | F5                     | Japa Ct                 | Local Road                 | D6, E6                   | North St                     | Local Road               | D6                             | Spaulding St            | Local Road               | E4, E5               |
| Alder St                  | Local Road                 | E4               | Dean St                        | Local Road               | F5                     | Jennison Rd             | Local Road                 | A4, B4                   | North River Rd               | State Road               | B3, C2, C3, C4, D1, D2, D4, D5 | Spring St               | Local Road               | D5                   |
| Alpine St                 | Local Road                 | E4               | Dear Ln                        | Local Road               | J6                     | Johnson St              | Local Road                 | E5                       | Nye Dr                       | Private Road             | I3,J3                          | Spruce St               | Local Road               | E6                   |
| Amherst St                | Local Road                 | D5, D6, E5       | Dearborn St                    | Local Road               | D5, D6                 | Johnson St Ext          | Local Road                 | E5                       | Oak St                       | Local Road               | E5, F5                         | Stable Rd               | Local Road               | G7, H6, H7           |
| Annand Dr                 | Local Road                 | I4, J4           | Deerwood Dr                    | Local Road               | J3                     | Jones Rd                | Local Road                 | D2                       | Oakland Dr                   | Local Road               | F5                             | Stevens Ln              | Private Road             | C4, C5               |
|                           | Local Road                 | G4, G5           | East Ridge Dr                  | Private Road             | F6,F7                  | Joslin Rd               | Local Road                 | B4                       | Oakwood Cir                  | Local Road               | E6                             | Stone Ct                | Local Road               | J6                   |
|                           | Local Road                 | E5               | Echo Rd                        | Local Road               | J6, K6                 | Kasey Dr                | Local Road                 | F2                       | Oakwood Cir Ext              | Local Road               | E6                             | Stonewall Dr            | Local Road               | H2                   |
|                           | Local Road                 | G5, H5           | Edgewood St                    | Local Road               | E4                     | Kendrick Ln             | Local Road                 | J7                       | Old Brookline Rd             | Local Road               | G5, H5                         | Stoneyard Dr            | YTBA                     | G6                   |
| U                         | Local Road                 | J3               | Elderberry Ct                  | Local Road               | E4                     | Keyes Field Rd          | Private Road               | D5, E5                   | Old Wilton Rd                | Local Road               | D2, D3                         | Summer St               | Local Road               | C5, D5               |
|                           | Local Road                 | B2, C2           | Elm St                         | State Route              | D2, D3, D4, E4, E5     | King St                 | Local Road                 | F5                       | Olive St                     | Local Road               | E6                             | Sunset Cir              | Local Road               | D5                   |
| Ball Hill Rd              | Local Road                 | H4, I4, J4       | Emerson Rd                     | Local Road               | G5, G6                 | Knight St               | Local Road                 | E4, E5                   | Orange St                    | Local Road               | E5                             | Surrey Ct               | Local Road               | H7                   |
| •                         | Local Road                 | H4               | Fairhaven Ave                  | Private Road             | H5                     | Larch Rd                | Local Road                 | E4                       | Orchard St                   | Local Road               | D6                             | Sycamore Rd             | Local Road               | E4                   |
|                           | Local Road                 | J6               | Falconer Ave                   | Local Road               | D5                     | Larchmont Cir           | Class VI                   | E4                       | Osgood Rd                    | Local Road               | F5, G4, G5, H4, I4, J3, J4     | Tamarack Ct             | Local Road               | E4                   |
|                           | Local Road                 | F5               | Falconer Ave Ext               | Local Road               | C5, D5                 | Largo Knoll             | Local Road                 | J4                       | Ox Brook Woods Rd            | Local Road               | G4, H4                         | Tarry Ln                | Local Road               | J6                   |
|                           | Local Road                 | J5               | Falcon Ridge Rd                | Local Road               | C1, D1                 | Laurel St               | Local Road                 | E6                       | Oxbridge Way                 | Local Road               | E2                             | Taylor Dr               | Local Road               | G2, H2               |
| •                         | Local Road                 | E5               | Farley St                      | Local Road               | E6                     | Ledgewood Dr            | Local Road                 | F6                       | Park St                      | Local Road               | F5                             | Timber Ridge            | Local/YTBA               | J3,K3                |
| Belmont Dr                | Private Road               | D5               | Farmington Rd #6               |                          | E6                     | Lee An Dr               | Local Road                 | C5, D5                   | Patch Hill Ln                | Local Road               | C5                             | Tonella Rd              | Local Road               | E6, F6               |
| Billings St               | Local Road                 | D5               | Federal Hill Rd                | Local Road               | G6, H6, I6, J6, K6, K7 | Lewis St                | Local Road                 | E5                       | Peregrine Way                | Local/YTBA               | C1                             | Town Farm Rd            | Class VI                 | G7                   |
| Birch Ln                  | Local Road                 | C5               | Fern Ct                        | Local Road               | E4                     | Liberty Ct              | Private Road               | H6                       | Perkins St                   | Local Road               | D5                             | Trevor Ct               | Local Road               | H5                   |
| Birchwood Dr              | Private Road               | E5, E6           | Fernwood Dr                    | Local Road               | G6                     | Lincoln St              | Local Road                 | E5                       | Perry Rd                     | Local Road               | D3, E3                         | Trombly Ter             | Local Road               | В3                   |
| Blacksmith Ln             | Private Road               | E6               | Flagg Ln                       | Local Road               | J5                     | Linden St               | Local Road                 | E6, F6                   | Phelan Rd                    | Local Road               | D2                             | Trow Ct                 | Local Road               | E6                   |
| ,                         | Local Road                 | J6               | Ford St                        | Local Road               | F5                     | Longley PI              | Private Road               | E6                       | Phillip's Way                | Local Road               | F6                             | Tucker Brook Rd         | Local Road               | F2                   |
|                           | Local Road                 | E6               | Forest St                      | Local Road               | D5                     | Lookout Rd              | Private Road               | I6                       | Pine St                      | Local Road               | E5                             | Twin Elm Dr             | Local Road               | F5                   |
|                           | Local Road                 | H2               | Foster Rd                      | Class VI/ocal            | J6, K6                 | Lorden Dr               | Local Road                 | F2, F3                   | Pine Valley St               | Local Road               | D1                             | Union Sq                | State Route              | E5                   |
|                           | Local Road                 | E4               | Fox Run Rd                     | Private Road             | J6                     | Lorisa Ln               | Local Road                 | C5, D5                   | Pleasant St                  | Local Road               | D6, E6                         | Union St                | Local Road               | E5, F5, G5           |
| •                         | Local Road                 | H2, I2           | Foxmoor Cir                    | Local Road               | J3                     | Lovejoy Rd              | Private Road               | H5, I5                   | Ponemah Hill Rd              | Local Road               | F6, G6, H6, H7, I7,            | Valhalla Dr             | Local Road               | D4, E4               |
|                           | Local Road                 | E4               | Franklin St                    | Local Road               | E5                     | Lyndeborough Center Rd  | Local Road                 | B2                       | Powers St                    | Local Road               | E6, F6                         | Verona St               | Local Road               | E5                   |
| Bridge St                 | Local Road                 | E5, E6           | Freedom Way                    | Private Road             | H6                     | Madison St              | Local Road                 | D1                       | Prospect St                  | Local Road               | E5, F5, F6                     | VFW Way                 | Local Road               | D5                   |
| Brookview Ct              | Local Road                 | E2, E3, F3       | Garden St                      | Local Road               | E5                     | Maple St                | Local Road                 | D1                       | Purgatory Rd                 | Local Road               | A3, B3                         | Vine St                 | Local Road               | E6                   |
|                           | Local Road                 | F3               | George St                      | Local Road               | F5                     | Marcy Way               | Private Road               | E2,E3                    | Putnam St                    | Local Road               | E5                             | Vista Way               | Private Road             | F6                   |
|                           | Local Road                 | G3, G4           | Georgetown Dr                  | Local Road               | D4, E4                 | Marshall St             | Local Road                 | E5, F5                   | Quarry Circle Dr             | Private Road             | C5                             | Walker St               | Local Road               | E5                   |
| Buxton Rd                 | Private Road               | C4, C5           | Gerry's Way                    | Private Road             | F6                     | Mason Rd                | Local Road                 | G4, G3, H1, H2, H3       | Radcliffe Dr                 | Local Road               | D4, E4                         | Wall St                 | Local Road               | E4                   |
| _                         | Local Road                 | 4<br>            | Gilson St                      | Local Road               | E5                     | Mayflower Dr            | Local Road                 | C5, D5                   | Reserve Way                  | Private Road             | H6<br>H6                       | Wallingford Rd          | Local Road               | J7                   |
| •                         | Local Road                 | F7, G7<br>G7     | Glenn Dr                       | Local Road               | F5, F6                 | McGettigan Rd           | Local Road                 | F1, G1, H1               | Revolution Way               | Private Road             |                                | Walmsley Cir            | Local Road               | E2<br>F5             |
| Carriage Ln               | Local Road                 |                  | Granite St                     | Local Road               | D5<br>J3               | Meadowbrook Dr          | Local Road                 | D2, E2                   | Richardson Rd                | Local Road               | A3, A4<br>D4, E4               | Walnut St               | Private Road             | E5, F5               |
| Carter Ln                 | Private Road<br>Local Road | A4, B4<br>F2, F3 | Greystone Pl<br>Great Brook Rd | Local Road               |                        | Medlyn St               | Local Road                 | F6<br>G4, H4, I4, I5     | Ridgefield Dr<br>Riverlea Rd | Local Road               | C4                             | Webster St              | Local Road               | D4, E4               |
| Chappell Dr<br>Charles St | Local Road                 | F2, F3<br>F6     | Grove St                       | Local Road<br>Local Road | G3, H3<br>D5           | Melendy Rd              | Local Road<br>Private Road | 64, F6                   | Riverlea Rd Ext              | Local Road<br>Local Road | C4<br>C4                       | Wellesley Dr<br>West St | Local Road<br>Local Road | E5, F5               |
|                           | Local Road                 | C5               | Hammond Rd                     | Local Road               | G5, G6                 | Memory Ln<br>Merrill Ct | Private Road               | E5, F5                   | Riversedge Dr.               | Private Road             | E6                             | West Meadow Ct          | Local Road               | F4,F5                |
| Cherry St                 | Local Road                 | E5               | Hampshire Dr                   | Private Road             | E5                     | Merrimack Rd            | Local Road                 | E3, F3<br>D6             | Riverview St                 | Local Road               | E6                             | Westchester Dr          | Local Road               | D3, D4, E3, E4       |
|                           | Local Road                 | G3               | Hartshorn Mill Rd              | Local Road               | A4, B4                 | Middle St               | Local Road                 | E5                       | Riverway East                | Private Road             | D4                             | Westview Ter            | Local Road               | D3, D4, E3, E4<br>D5 |
|                           | Local Road                 | D6, E6           | Hayden Ln                      | Private Road             | C4                     | Mile Slip Rd            | Local Road                 | H2, I2, J2, K2           | Riverway West                | Private Road             | D4                             | Wheeler St              | Local Road               | E6                   |
| Christine Dr              | Private Road               | F6               | Harvest Dr                     | YTBA                     | E4                     | Milford Bypass (RT 101) | State Route                | D2,E2, E3,E4, F4, F7,G5- | Rock Ln                      | Local Road               | 15                             | Whiting Hill Rd         | Local Road               | C1                   |
|                           | Local Road                 | A3, A4           | Helene Dr                      | Local Road               | I5                     | Mill St                 | Local Road                 | E5                       | Ruonala Rd                   | Local Road               | .5<br>I5, J5                   | Whitten Rd              | Local Road               | E2, F2, F3           |
| Clark Rd                  | Local Road                 | G1               | Hemlock St                     | Local Road               | F5                     | Millbrook Dr            | Local Road                 | E4                       | Savage Rd                    | Local Road               | D2, E2, F1, F2, G1             | Williamsburg Way        | Private Road             | H6                   |
|                           | YTBA                       | D6,              | Heritage Way                   | Local Road               | 15, 16                 | Monson Pl               | Local Road                 | E6                       | Scarborough Ln               | Local Road               | D2, E2                         | Wildflower Way          | Local Road               | 17, J7               |
|                           | Local Road                 | E5, E6           | Heron Pond Rd                  | Local Road               | F3                     | Mont Vernon Rd          | State Route                | A4, B4, C5, D5           | School St                    | Local Road               | E5                             | Willow St               | Local Road               | E5                   |
| Colburn Rd                | Local Road                 | H5, I5, I6, J6   | High St                        | Local Road               | E5                     | Mooreland St            | Local Road                 | F5                       | Serene Cir                   | Private Road             | F6                             | Wilton Rd               | Local Road               | D1                   |
| Colonial Ct               | Private Road               | H6               | Highland Ave                   | Local Road               | D5                     | Mossman Rd              | Private Road               | J8                       | Settlement Ln                | Local Road               | 16, J6, J7                     | Windsor Dr              | Local Road               | G2                   |
| Columbus Ave              | Private Road               | E5               | Hillsboro Cir                  | Local Road               | G2                     |                         | Local Road                 | I6,J6                    | Shady Ln                     | Local Road               | D5                             | Wolfer Rd               | Private Road             | H2, I2               |
|                           | Local Road                 | 15, 16, J5       | Hilltop Dr                     | Local Road               | E6                     | Mullen Rd               | Local Road                 | H3, H4                   | Shepard St                   | Local Road               | E6                             | Woodhawk Dr             | Local Road               | J3                   |
|                           | Private Road               | H6               | Hitchiner Way                  | Local Road               | D2                     | Myrtle St               | Local Road                 | D5                       | Singer Brook Rd              | Local Road               | B3, B4                         | Woodward Dr             | Local Road               | E2                   |
|                           | Local Road                 | B2, C2           | Holden Lane                    | Local Road               | 12                     | Nashua St (RT 101A)     | State Route                | E5, E6, F6, F7           | Smith St                     | Local Road               | F5                             | Wright Rd               | YTBA                     | E4,E5                |
|                           | Local Road                 | E5               | Hollow Oak Ln                  | Local Road               | D3                     | Nathaniel Dr            | YTBA                       | G5,G6                    |                              |                          |                                | Wyman Ln                | Local Road               | 17                   |
| -                         | Local Road                 | G7, H7           | Holly Ln                       | Local Road               |                        | NH 101                  | State Route                | D1,D2, E3, F4, G5-G7     |                              |                          |                                | Yorktown Dr             | Private Road             | H6                   |
|                           |                            |                  |                                |                          |                        | 1411 101                | State Noute                | D 1,D2, L3, 1 4, G3-G7   | _                            |                          |                                |                         |                          |                      |
| Crosby St                 | Local Road                 | E4, E5           | Homestead Cir                  | Local Road               | B3, B4, C3, C4         |                         |                            |                          |                              |                          |                                | Young Rd                | Local Road               | J4                   |
|                           |                            |                  | Hutchinson Dr                  | Private Road             | D5                     |                         |                            |                          |                              |                          |                                |                         |                          |                      |

<sup>\*</sup> YTBA = Roads that have not yet been accepted by the Town. These roads are currently private but will be local once accepted.

Tax Maps by Grid Number

| Map Number | Reference Grids | Map Number           | Reference Grids | Map Ni | umber Reference Gr | rids |                                   |
|------------|-----------------|----------------------|-----------------|--------|--------------------|------|-----------------------------------|
| 1          |                 | A3, B3               |                 | 21     | D5                 | 41   | F2, F3, F4, G2, G3, G4, H3, H     |
| 2          |                 | A3, A4               |                 | 22     | D5, D6             | 42   | F4, F5, G4, G5                    |
| 3          | E               | 32, C1, C2, D1, D2   |                 | 23     | D6                 | 43   | F5, F6, F7, G5, G6, G7            |
| 4          |                 | B2, B3, C2, C3       |                 | 24     | E5                 | 44   | E7, F7                            |
| 5          |                 | A4, B3, B4, C4       |                 | 25     | E5                 | 45   | H1, H2, H3, I1, I2, I3, J1, J2, J |
| 6          |                 | D1, D2, E1, E2       |                 | 26     | D5, D6, E5, E6     | 46   | H3, H4, I3, I4, J3                |
| 7          | C2              | , C3, D2, D3, E2, E3 |                 | 27     | D6, E6             | 47   | G4, G5, H4, H5, I4                |
| 8          | (               | C3, C4, C5, D4, D5   |                 | 28     | F5                 | 48   | G5, G6, G7, H5, H6, H7, I6        |
| 9          |                 | C5, D5               |                 | 29     | E5, F5             | 49   | G7, H7                            |
| 10         | E1              | , E2, F1, F2, G1, G2 |                 | 30     | E5, E6, F5, F6     | 50   | 12, J1, J2, K1, K2, K3, L2        |
| 11         |                 | D1, D2, E1, E2       |                 | 31     | E6, F6             | 51   | 13, 14, J3, J4, K3                |
| 12         |                 | D2                   |                 | 32     | F6                 | 52   | 14, 15, J3, J4, J5, J6, K3        |
| 13         |                 | D2, D3               |                 | 33     | F5                 | 53   | 15, 16, 17, J5, J6, J7            |
| 14         |                 | D3                   |                 | 34     | F5                 | 54   | H7, I7, J7                        |
| 15         |                 | D3, D4, E4           |                 | 35     | F5, F6             | 55   | K2, K3, L2, L3                    |
| 16         |                 | D4                   |                 | 36     | D4, E4             | 56   | J6, J7, K6, K7, L6                |
| 17         |                 | C5, D5               |                 | 37     | E4                 | 57   | J7, J8, K7, K8                    |
| 18         |                 | D4, E4               |                 | 38     | D3, E2, E3, F2, F3 | 58   | L2, L3, M2, M3                    |
| 19         |                 | D4, D5, E4, E5       |                 | 39     | D5, E4, F4         | 59   | K6, K7, L6, L7, M6                |
| 20         |                 | E4, E5               |                 | 40     | F2, G1, G2, H1, H2 |      |                                   |