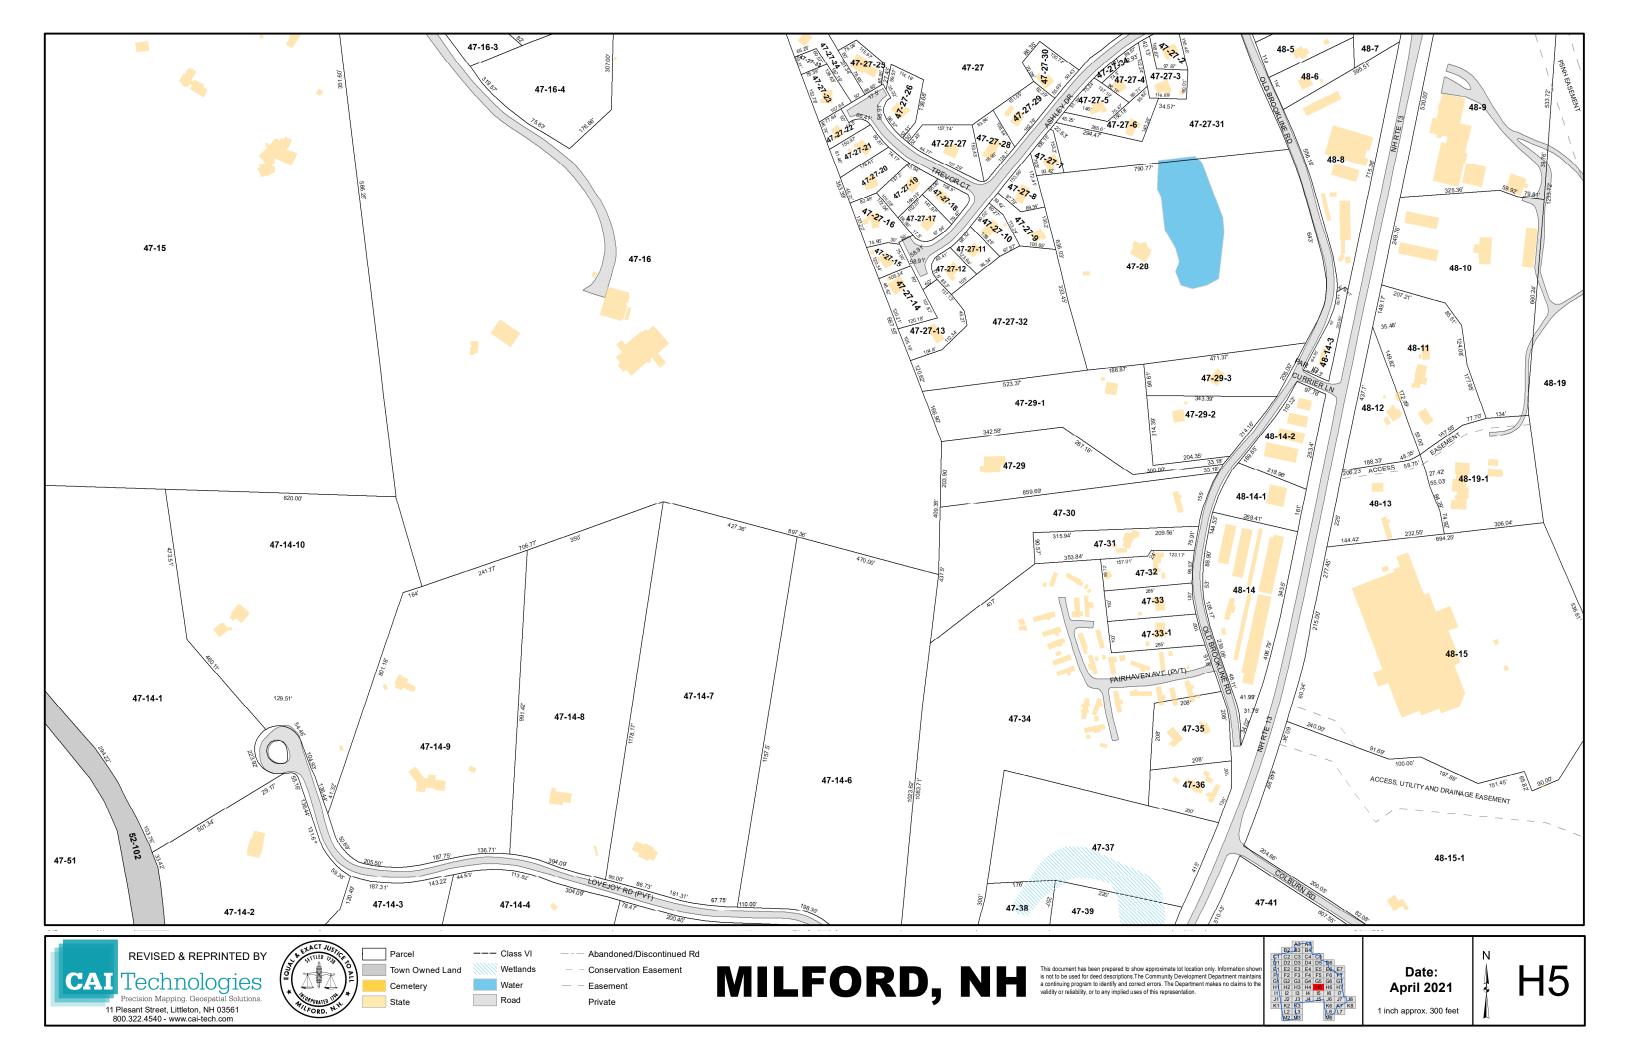

## Town Roads by Tax Map Grid Number

| Street Name               | Туре                       | Tax Map          | Street Name                    | Type                     | Tax Map                | Street Name             | Type                       | Tax Map                  | Street Name                  | Type                     | Tax Map                        | Street Name             | Type                     | Tax Map              |
|---------------------------|----------------------------|------------------|--------------------------------|--------------------------|------------------------|-------------------------|----------------------------|--------------------------|------------------------------|--------------------------|--------------------------------|-------------------------|--------------------------|----------------------|
| Abby Ln                   | Private Road               | D5               | Curtis Crossing Circle         | YTBA                     | F5, G5                 | Iris Rd                 | Local Road                 | E4                       | NH Route 13                  | State Route              | G5, H5, I5, J5                 | Souhegan St             | Local Road               | D5, E5               |
| Acacia Ln                 | Local Road                 | E4               | Cypress Rd                     | Local Road               | E4                     | James St                | Local Road                 | F6                       | Noons Quarry Rd              | Local Road               | H4, I4                         | South St                | State Route              | E5, F5, G5           |
| Adams St                  | Local Road                 | D5               | David Dr                       | Local Road               | F5                     | Japa Ct                 | Local Road                 | D6, E6                   | North St                     | Local Road               | D6                             | Spaulding St            | Local Road               | E4, E5               |
| Alder St                  | Local Road                 | E4               | Dean St                        | Local Road               | F5                     | Jennison Rd             | Local Road                 | A4, B4                   | North River Rd               | State Road               | B3, C2, C3, C4, D1, D2, D4, D5 | Spring St               | Local Road               | D5                   |
| Alpine St                 | Local Road                 | E4               | Dear Ln                        | Local Road               | J6                     | Johnson St              | Local Road                 | E5                       | Nye Dr                       | Private Road             | I3,J3                          | Spruce St               | Local Road               | E6                   |
| Amherst St                | Local Road                 | D5, D6, E5       | Dearborn St                    | Local Road               | D5, D6                 | Johnson St Ext          | Local Road                 | E5                       | Oak St                       | Local Road               | E5, F5                         | Stable Rd               | Local Road               | G7, H6, H7           |
| Annand Dr                 | Local Road                 | I4, J4           | Deerwood Dr                    | Local Road               | J3                     | Jones Rd                | Local Road                 | D2                       | Oakland Dr                   | Local Road               | F5                             | Stevens Ln              | Private Road             | C4, C5               |
|                           | Local Road                 | G4, G5           | East Ridge Dr                  | Private Road             | F6,F7                  | Joslin Rd               | Local Road                 | B4                       | Oakwood Cir                  | Local Road               | E6                             | Stone Ct                | Local Road               | J6                   |
|                           | Local Road                 | E5               | Echo Rd                        | Local Road               | J6, K6                 | Kasey Dr                | Local Road                 | F2                       | Oakwood Cir Ext              | Local Road               | E6                             | Stonewall Dr            | Local Road               | H2                   |
|                           | Local Road                 | G5, H5           | Edgewood St                    | Local Road               | E4                     | Kendrick Ln             | Local Road                 | J7                       | Old Brookline Rd             | Local Road               | G5, H5                         | Stoneyard Dr            | YTBA                     | G6                   |
| U                         | Local Road                 | J3               | Elderberry Ct                  | Local Road               | E4                     | Keyes Field Rd          | Private Road               | D5, E5                   | Old Wilton Rd                | Local Road               | D2, D3                         | Summer St               | Local Road               | C5, D5               |
|                           | Local Road                 | B2, C2           | Elm St                         | State Route              | D2, D3, D4, E4, E5     | King St                 | Local Road                 | F5                       | Olive St                     | Local Road               | E6                             | Sunset Cir              | Local Road               | D5                   |
| Ball Hill Rd              | Local Road                 | H4, I4, J4       | Emerson Rd                     | Local Road               | G5, G6                 | Knight St               | Local Road                 | E4, E5                   | Orange St                    | Local Road               | E5                             | Surrey Ct               | Local Road               | H7                   |
| •                         | Local Road                 | H4               | Fairhaven Ave                  | Private Road             | H5                     | Larch Rd                | Local Road                 | E4                       | Orchard St                   | Local Road               | D6                             | Sycamore Rd             | Local Road               | E4                   |
|                           | Local Road                 | J6               | Falconer Ave                   | Local Road               | D5                     | Larchmont Cir           | Class VI                   | E4                       | Osgood Rd                    | Local Road               | F5, G4, G5, H4, I4, J3, J4     | Tamarack Ct             | Local Road               | E4                   |
|                           | Local Road                 | F5               | Falconer Ave Ext               | Local Road               | C5, D5                 | Largo Knoll             | Local Road                 | J4                       | Ox Brook Woods Rd            | Local Road               | G4, H4                         | Tarry Ln                | Local Road               | J6                   |
|                           | Local Road                 | J5               | Falcon Ridge Rd                | Local Road               | C1, D1                 | Laurel St               | Local Road                 | E6                       | Oxbridge Way                 | Local Road               | E2                             | Taylor Dr               | Local Road               | G2, H2               |
| •                         | Local Road                 | E5               | Farley St                      | Local Road               | E6                     | Ledgewood Dr            | Local Road                 | F6                       | Park St                      | Local Road               | F5                             | Timber Ridge            | Local/YTBA               | J3,K3                |
| Belmont Dr                | Private Road               | D5               | Farmington Rd #6               |                          | E6                     | Lee An Dr               | Local Road                 | C5, D5                   | Patch Hill Ln                | Local Road               | C5                             | Tonella Rd              | Local Road               | E6, F6               |
| Billings St               | Local Road                 | D5               | Federal Hill Rd                | Local Road               | G6, H6, I6, J6, K6, K7 | Lewis St                | Local Road                 | E5                       | Peregrine Way                | Local/YTBA               | C1                             | Town Farm Rd            | Class VI                 | G7                   |
| Birch Ln                  | Local Road                 | C5               | Fern Ct                        | Local Road               | E4                     | Liberty Ct              | Private Road               | H6                       | Perkins St                   | Local Road               | D5                             | Trevor Ct               | Local Road               | H5                   |
| Birchwood Dr              | Private Road               | E5, E6           | Fernwood Dr                    | Local Road               | G6                     | Lincoln St              | Local Road                 | E5                       | Perry Rd                     | Local Road               | D3, E3                         | Trombly Ter             | Local Road               | В3                   |
| Blacksmith Ln             | Private Road               | E6               | Flagg Ln                       | Local Road               | J5                     | Linden St               | Local Road                 | E6, F6                   | Phelan Rd                    | Local Road               | D2                             | Trow Ct                 | Local Road               | E6                   |
| ,                         | Local Road                 | J6               | Ford St                        | Local Road               | F5                     | Longley PI              | Private Road               | E6                       | Phillip's Way                | Local Road               | F6                             | Tucker Brook Rd         | Local Road               | F2                   |
|                           | Local Road                 | E6               | Forest St                      | Local Road               | D5                     | Lookout Rd              | Private Road               | I6                       | Pine St                      | Local Road               | E5                             | Twin Elm Dr             | Local Road               | F5                   |
|                           | Local Road                 | H2               | Foster Rd                      | Class VI/ocal            | J6, K6                 | Lorden Dr               | Local Road                 | F2, F3                   | Pine Valley St               | Local Road               | D1                             | Union Sq                | State Route              | E5                   |
|                           | Local Road                 | E4               | Fox Run Rd                     | Private Road             | J6                     | Lorisa Ln               | Local Road                 | C5, D5                   | Pleasant St                  | Local Road               | D6, E6                         | Union St                | Local Road               | E5, F5, G5           |
| •                         | Local Road                 | H2, I2           | Foxmoor Cir                    | Local Road               | J3                     | Lovejoy Rd              | Private Road               | H5, I5                   | Ponemah Hill Rd              | Local Road               | F6, G6, H6, H7, I7,            | Valhalla Dr             | Local Road               | D4, E4               |
|                           | Local Road                 | E4               | Franklin St                    | Local Road               | E5                     | Lyndeborough Center Rd  | Local Road                 | B2                       | Powers St                    | Local Road               | E6, F6                         | Verona St               | Local Road               | E5                   |
| Bridge St                 | Local Road                 | E5, E6           | Freedom Way                    | Private Road             | H6                     | Madison St              | Local Road                 | D1                       | Prospect St                  | Local Road               | E5, F5, F6                     | VFW Way                 | Local Road               | D5                   |
| Brookview Ct              | Local Road                 | E2, E3, F3       | Garden St                      | Local Road               | E5                     | Maple St                | Local Road                 | D1                       | Purgatory Rd                 | Local Road               | A3, B3                         | Vine St                 | Local Road               | E6                   |
|                           | Local Road                 | F3               | George St                      | Local Road               | F5                     | Marcy Way               | Private Road               | E2,E3                    | Putnam St                    | Local Road               | E5                             | Vista Way               | Private Road             | F6                   |
|                           | Local Road                 | G3, G4           | Georgetown Dr                  | Local Road               | D4, E4                 | Marshall St             | Local Road                 | E5, F5                   | Quarry Circle Dr             | Private Road             | C5                             | Walker St               | Local Road               | E5                   |
| Buxton Rd                 | Private Road               | C4, C5           | Gerry's Way                    | Private Road             | F6                     | Mason Rd                | Local Road                 | G4, G3, H1, H2, H3       | Radcliffe Dr                 | Local Road               | D4, E4                         | Wall St                 | Local Road               | E4                   |
| _                         | Local Road                 | 4<br>            | Gilson St                      | Local Road               | E5                     | Mayflower Dr            | Local Road                 | C5, D5                   | Reserve Way                  | Private Road             | H6<br>H6                       | Wallingford Rd          | Local Road               | J7                   |
| •                         | Local Road                 | F7, G7<br>G7     | Glenn Dr                       | Local Road               | F5, F6                 | McGettigan Rd           | Local Road                 | F1, G1, H1               | Revolution Way               | Private Road             |                                | Walmsley Cir            | Local Road               | E2<br>F5             |
| Carriage Ln               | Local Road                 |                  | Granite St                     | Local Road               | D5<br>J3               | Meadowbrook Dr          | Local Road                 | D2, E2                   | Richardson Rd                | Local Road               | A3, A4<br>D4, E4               | Walnut St               | Private Road             | E5, F5               |
| Carter Ln                 | Private Road<br>Local Road | A4, B4<br>F2, F3 | Greystone Pl<br>Great Brook Rd | Local Road               |                        | Medlyn St               | Local Road                 | F6<br>G4, H4, I4, I5     | Ridgefield Dr<br>Riverlea Rd | Local Road               | C4                             | Webster St              | Local Road               | D4, E4               |
| Chappell Dr<br>Charles St | Local Road                 | F2, F3<br>F6     | Grove St                       | Local Road<br>Local Road | G3, H3<br>D5           | Melendy Rd              | Local Road<br>Private Road | 64, F6                   | Riverlea Rd Ext              | Local Road<br>Local Road | C4<br>C4                       | Wellesley Dr<br>West St | Local Road<br>Local Road | E5, F5               |
|                           | Local Road                 | C5               | Hammond Rd                     | Local Road               | G5, G6                 | Memory Ln<br>Merrill Ct | Private Road               | E5, F5                   | Riversedge Dr.               | Private Road             | E6                             | West Meadow Ct          | Local Road               | F4,F5                |
| Cherry St                 | Local Road                 | E5               | Hampshire Dr                   | Private Road             | E5                     | Merrimack Rd            | Local Road                 | E3, F3<br>D6             | Riverview St                 | Local Road               | E6                             | Westchester Dr          | Local Road               | D3, D4, E3, E4       |
|                           | Local Road                 | G3               | Hartshorn Mill Rd              | Local Road               | A4, B4                 | Middle St               | Local Road                 | E5                       | Riverway East                | Private Road             | D4                             | Westview Ter            | Local Road               | D3, D4, E3, E4<br>D5 |
|                           | Local Road                 | D6, E6           | Hayden Ln                      | Private Road             | C4                     | Mile Slip Rd            | Local Road                 | H2, I2, J2, K2           | Riverway West                | Private Road             | D4                             | Wheeler St              | Local Road               | E6                   |
| Christine Dr              | Private Road               | F6               | Harvest Dr                     | YTBA                     | E4                     | Milford Bypass (RT 101) | State Route                | D2,E2, E3,E4, F4, F7,G5- | Rock Ln                      | Local Road               | 15                             | Whiting Hill Rd         | Local Road               | C1                   |
|                           | Local Road                 | A3, A4           | Helene Dr                      | Local Road               | I5                     | Mill St                 | Local Road                 | E5                       | Ruonala Rd                   | Local Road               | .5<br>I5, J5                   | Whitten Rd              | Local Road               | E2, F2, F3           |
| Clark Rd                  | Local Road                 | G1               | Hemlock St                     | Local Road               | F5                     | Millbrook Dr            | Local Road                 | E4                       | Savage Rd                    | Local Road               | D2, E2, F1, F2, G1             | Williamsburg Way        | Private Road             | H6                   |
|                           | YTBA                       | D6,              | Heritage Way                   | Local Road               | 15, 16                 | Monson Pl               | Local Road                 | E6                       | Scarborough Ln               | Local Road               | D2, E2                         | Wildflower Way          | Local Road               | 17, J7               |
|                           | Local Road                 | E5, E6           | Heron Pond Rd                  | Local Road               | F3                     | Mont Vernon Rd          | State Route                | A4, B4, C5, D5           | School St                    | Local Road               | E5                             | Willow St               | Local Road               | E5                   |
| Colburn Rd                | Local Road                 | H5, I5, I6, J6   | High St                        | Local Road               | E5                     | Mooreland St            | Local Road                 | F5                       | Serene Cir                   | Private Road             | F6                             | Wilton Rd               | Local Road               | D1                   |
| Colonial Ct               | Private Road               | H6               | Highland Ave                   | Local Road               | D5                     | Mossman Rd              | Private Road               | J8                       | Settlement Ln                | Local Road               | 16, J6, J7                     | Windsor Dr              | Local Road               | G2                   |
| Columbus Ave              | Private Road               | E5               | Hillsboro Cir                  | Local Road               | G2                     |                         | Local Road                 | I6,J6                    | Shady Ln                     | Local Road               | D5                             | Wolfer Rd               | Private Road             | H2, I2               |
|                           | Local Road                 | 15, 16, J5       | Hilltop Dr                     | Local Road               | E6                     | Mullen Rd               | Local Road                 | H3, H4                   | Shepard St                   | Local Road               | E6                             | Woodhawk Dr             | Local Road               | J3                   |
|                           | Private Road               | H6               | Hitchiner Way                  | Local Road               | D2                     | Myrtle St               | Local Road                 | D5                       | Singer Brook Rd              | Local Road               | B3, B4                         | Woodward Dr             | Local Road               | E2                   |
|                           | Local Road                 | B2, C2           | Holden Lane                    | Local Road               | 12                     | Nashua St (RT 101A)     | State Route                | E5, E6, F6, F7           | Smith St                     | Local Road               | F5                             | Wright Rd               | YTBA                     | E4,E5                |
|                           | Local Road                 | E5               | Hollow Oak Ln                  | Local Road               | D3                     | Nathaniel Dr            | YTBA                       | G5,G6                    |                              |                          |                                | Wyman Ln                | Local Road               | 17                   |
| -                         | Local Road                 | G7, H7           | Holly Ln                       | Local Road               |                        | NH 101                  | State Route                | D1,D2, E3, F4, G5-G7     |                              |                          |                                | Yorktown Dr             | Private Road             | H6                   |
|                           |                            |                  |                                |                          |                        | 1411 101                | State Noute                | D 1,D2, L3, 1 4, G3-G7   | _                            |                          |                                |                         |                          |                      |
| Crosby St                 | Local Road                 | E4, E5           | Homestead Cir                  | Local Road               | B3, B4, C3, C4         |                         |                            |                          |                              |                          |                                | Young Rd                | Local Road               | J4                   |
|                           |                            |                  | Hutchinson Dr                  | Private Road             | D5                     |                         |                            |                          |                              |                          |                                |                         |                          |                      |

<sup>\*</sup> YTBA = Roads that have not yet been accepted by the Town. These roads are currently private but will be local once accepted.

Tax Maps by Grid Number

| Map Number | Reference Grids | Map Number           | Reference Grids | Map Ni | umber Reference Gr | rids |                                   |
|------------|-----------------|----------------------|-----------------|--------|--------------------|------|-----------------------------------|
| 1          |                 | A3, B3               |                 | 21     | D5                 | 41   | F2, F3, F4, G2, G3, G4, H3, H     |
| 2          |                 | A3, A4               |                 | 22     | D5, D6             | 42   | F4, F5, G4, G5                    |
| 3          | E               | 32, C1, C2, D1, D2   |                 | 23     | D6                 | 43   | F5, F6, F7, G5, G6, G7            |
| 4          |                 | B2, B3, C2, C3       |                 | 24     | E5                 | 44   | E7, F7                            |
| 5          |                 | A4, B3, B4, C4       |                 | 25     | E5                 | 45   | H1, H2, H3, I1, I2, I3, J1, J2, J |
| 6          |                 | D1, D2, E1, E2       |                 | 26     | D5, D6, E5, E6     | 46   | H3, H4, I3, I4, J3                |
| 7          | C2              | , C3, D2, D3, E2, E3 |                 | 27     | D6, E6             | 47   | G4, G5, H4, H5, I4                |
| 8          | (               | C3, C4, C5, D4, D5   |                 | 28     | F5                 | 48   | G5, G6, G7, H5, H6, H7, I6        |
| 9          |                 | C5, D5               |                 | 29     | E5, F5             | 49   | G7, H7                            |
| 10         | E1              | , E2, F1, F2, G1, G2 |                 | 30     | E5, E6, F5, F6     | 50   | 12, J1, J2, K1, K2, K3, L2        |
| 11         |                 | D1, D2, E1, E2       |                 | 31     | E6, F6             | 51   | 13, 14, J3, J4, K3                |
| 12         |                 | D2                   |                 | 32     | F6                 | 52   | 14, 15, J3, J4, J5, J6, K3        |
| 13         |                 | D2, D3               |                 | 33     | F5                 | 53   | 15, 16, 17, J5, J6, J7            |
| 14         |                 | D3                   |                 | 34     | F5                 | 54   | H7, I7, J7                        |
| 15         |                 | D3, D4, E4           |                 | 35     | F5, F6             | 55   | K2, K3, L2, L3                    |
| 16         |                 | D4                   |                 | 36     | D4, E4             | 56   | J6, J7, K6, K7, L6                |
| 17         |                 | C5, D5               |                 | 37     | E4                 | 57   | J7, J8, K7, K8                    |
| 18         |                 | D4, E4               |                 | 38     | D3, E2, E3, F2, F3 | 58   | L2, L3, M2, M3                    |
| 19         |                 | D4, D5, E4, E5       |                 | 39     | D5, E4, F4         | 59   | K6, K7, L6, L7, M6                |
| 20         |                 | E4, E5               |                 | 40     | F2, G1, G2, H1, H2 |      |                                   |

MILFORD, NH

Easement

Private

This document has been prepared to show approximate lot location only. Information shown is not to be used for deed descriptions. The Community Development Department maintains a continuing program to identify and correct errors. The Department makes no claims to the validity or reliability, or to any implied uses of this representation.