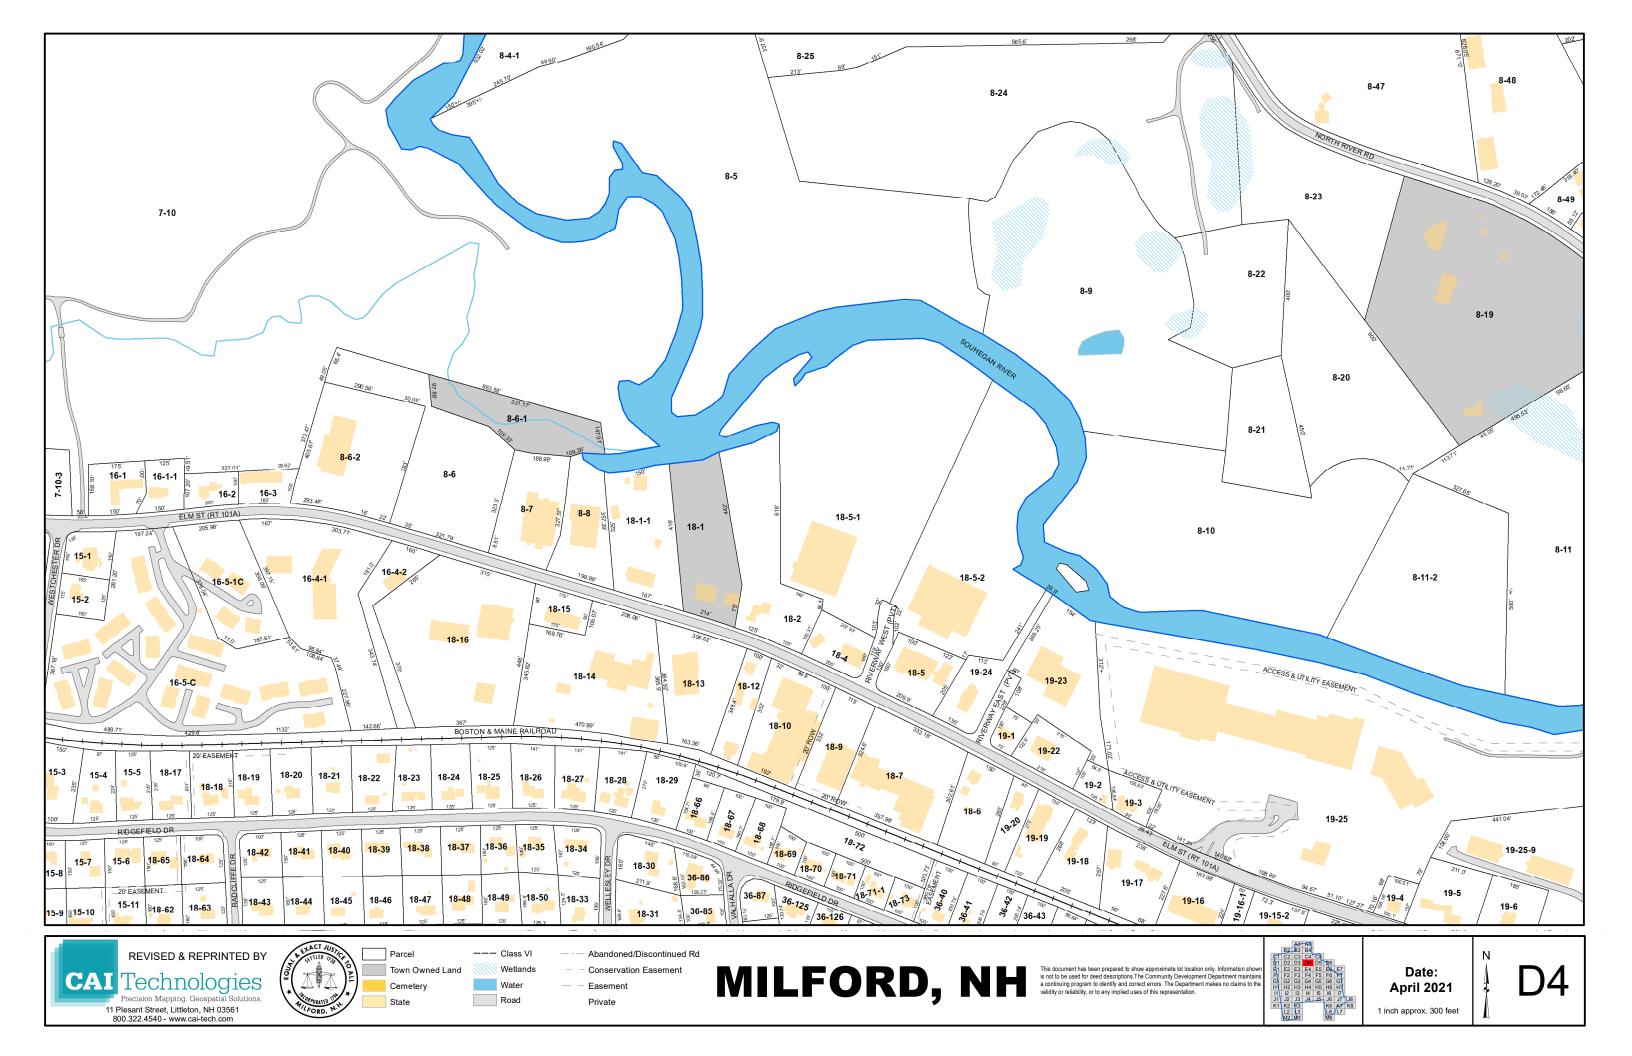

## Town Roads by Tax Map Grid Number

| Street Name               | Туре                       | Tax Map          | Street Name                    | Type                     | Tax Map                | Street Name             | Type                       | Tax Map                  | Street Name                  | Type                     | Tax Map                        | Street Name             | Type                     | Tax Map              |
|---------------------------|----------------------------|------------------|--------------------------------|--------------------------|------------------------|-------------------------|----------------------------|--------------------------|------------------------------|--------------------------|--------------------------------|-------------------------|--------------------------|----------------------|
| Abby Ln                   | Private Road               | D5               | Curtis Crossing Circle         | YTBA                     | F5, G5                 | Iris Rd                 | Local Road                 | E4                       | NH Route 13                  | State Route              | G5, H5, I5, J5                 | Souhegan St             | Local Road               | D5, E5               |
| Acacia Ln                 | Local Road                 | E4               | Cypress Rd                     | Local Road               | E4                     | James St                | Local Road                 | F6                       | Noons Quarry Rd              | Local Road               | H4, I4                         | South St                | State Route              | E5, F5, G5           |
| Adams St                  | Local Road                 | D5               | David Dr                       | Local Road               | F5                     | Japa Ct                 | Local Road                 | D6, E6                   | North St                     | Local Road               | D6                             | Spaulding St            | Local Road               | E4, E5               |
| Alder St                  | Local Road                 | E4               | Dean St                        | Local Road               | F5                     | Jennison Rd             | Local Road                 | A4, B4                   | North River Rd               | State Road               | B3, C2, C3, C4, D1, D2, D4, D5 | Spring St               | Local Road               | D5                   |
| Alpine St                 | Local Road                 | E4               | Dear Ln                        | Local Road               | J6                     | Johnson St              | Local Road                 | E5                       | Nye Dr                       | Private Road             | I3,J3                          | Spruce St               | Local Road               | E6                   |
| Amherst St                | Local Road                 | D5, D6, E5       | Dearborn St                    | Local Road               | D5, D6                 | Johnson St Ext          | Local Road                 | E5                       | Oak St                       | Local Road               | E5, F5                         | Stable Rd               | Local Road               | G7, H6, H7           |
| Annand Dr                 | Local Road                 | I4, J4           | Deerwood Dr                    | Local Road               | J3                     | Jones Rd                | Local Road                 | D2                       | Oakland Dr                   | Local Road               | F5                             | Stevens Ln              | Private Road             | C4, C5               |
|                           | Local Road                 | G4, G5           | East Ridge Dr                  | Private Road             | F6,F7                  | Joslin Rd               | Local Road                 | B4                       | Oakwood Cir                  | Local Road               | E6                             | Stone Ct                | Local Road               | J6                   |
|                           | Local Road                 | E5               | Echo Rd                        | Local Road               | J6, K6                 | Kasey Dr                | Local Road                 | F2                       | Oakwood Cir Ext              | Local Road               | E6                             | Stonewall Dr            | Local Road               | H2                   |
|                           | Local Road                 | G5, H5           | Edgewood St                    | Local Road               | E4                     | Kendrick Ln             | Local Road                 | J7                       | Old Brookline Rd             | Local Road               | G5, H5                         | Stoneyard Dr            | YTBA                     | G6                   |
| U                         | Local Road                 | J3               | Elderberry Ct                  | Local Road               | E4                     | Keyes Field Rd          | Private Road               | D5, E5                   | Old Wilton Rd                | Local Road               | D2, D3                         | Summer St               | Local Road               | C5, D5               |
|                           | Local Road                 | B2, C2           | Elm St                         | State Route              | D2, D3, D4, E4, E5     | King St                 | Local Road                 | F5                       | Olive St                     | Local Road               | E6                             | Sunset Cir              | Local Road               | D5                   |
| Ball Hill Rd              | Local Road                 | H4, I4, J4       | Emerson Rd                     | Local Road               | G5, G6                 | Knight St               | Local Road                 | E4, E5                   | Orange St                    | Local Road               | E5                             | Surrey Ct               | Local Road               | H7                   |
| •                         | Local Road                 | H4               | Fairhaven Ave                  | Private Road             | H5                     | Larch Rd                | Local Road                 | E4                       | Orchard St                   | Local Road               | D6                             | Sycamore Rd             | Local Road               | E4                   |
|                           | Local Road                 | J6               | Falconer Ave                   | Local Road               | D5                     | Larchmont Cir           | Class VI                   | E4                       | Osgood Rd                    | Local Road               | F5, G4, G5, H4, I4, J3, J4     | Tamarack Ct             | Local Road               | E4                   |
|                           | Local Road                 | F5               | Falconer Ave Ext               | Local Road               | C5, D5                 | Largo Knoll             | Local Road                 | J4                       | Ox Brook Woods Rd            | Local Road               | G4, H4                         | Tarry Ln                | Local Road               | J6                   |
|                           | Local Road                 | J5               | Falcon Ridge Rd                | Local Road               | C1, D1                 | Laurel St               | Local Road                 | E6                       | Oxbridge Way                 | Local Road               | E2                             | Taylor Dr               | Local Road               | G2, H2               |
| •                         | Local Road                 | E5               | Farley St                      | Local Road               | E6                     | Ledgewood Dr            | Local Road                 | F6                       | Park St                      | Local Road               | F5                             | Timber Ridge            | Local/YTBA               | J3,K3                |
| Belmont Dr                | Private Road               | D5               | Farmington Rd #6               |                          | E6                     | Lee An Dr               | Local Road                 | C5, D5                   | Patch Hill Ln                | Local Road               | C5                             | Tonella Rd              | Local Road               | E6, F6               |
| Billings St               | Local Road                 | D5               | Federal Hill Rd                | Local Road               | G6, H6, I6, J6, K6, K7 | Lewis St                | Local Road                 | E5                       | Peregrine Way                | Local/YTBA               | C1                             | Town Farm Rd            | Class VI                 | G7                   |
| Birch Ln                  | Local Road                 | C5               | Fern Ct                        | Local Road               | E4                     | Liberty Ct              | Private Road               | H6                       | Perkins St                   | Local Road               | D5                             | Trevor Ct               | Local Road               | H5                   |
| Birchwood Dr              | Private Road               | E5, E6           | Fernwood Dr                    | Local Road               | G6                     | Lincoln St              | Local Road                 | E5                       | Perry Rd                     | Local Road               | D3, E3                         | Trombly Ter             | Local Road               | В3                   |
| Blacksmith Ln             | Private Road               | E6               | Flagg Ln                       | Local Road               | J5                     | Linden St               | Local Road                 | E6, F6                   | Phelan Rd                    | Local Road               | D2                             | Trow Ct                 | Local Road               | E6                   |
| ,                         | Local Road                 | J6               | Ford St                        | Local Road               | F5                     | Longley PI              | Private Road               | E6                       | Phillip's Way                | Local Road               | F6                             | Tucker Brook Rd         | Local Road               | F2                   |
|                           | Local Road                 | E6               | Forest St                      | Local Road               | D5                     | Lookout Rd              | Private Road               | I6                       | Pine St                      | Local Road               | E5                             | Twin Elm Dr             | Local Road               | F5                   |
|                           | Local Road                 | H2               | Foster Rd                      | Class VI/ocal            | J6, K6                 | Lorden Dr               | Local Road                 | F2, F3                   | Pine Valley St               | Local Road               | D1                             | Union Sq                | State Route              | E5                   |
|                           | Local Road                 | E4               | Fox Run Rd                     | Private Road             | J6                     | Lorisa Ln               | Local Road                 | C5, D5                   | Pleasant St                  | Local Road               | D6, E6                         | Union St                | Local Road               | E5, F5, G5           |
| •                         | Local Road                 | H2, I2           | Foxmoor Cir                    | Local Road               | J3                     | Lovejoy Rd              | Private Road               | H5, I5                   | Ponemah Hill Rd              | Local Road               | F6, G6, H6, H7, I7,            | Valhalla Dr             | Local Road               | D4, E4               |
|                           | Local Road                 | E4               | Franklin St                    | Local Road               | E5                     | Lyndeborough Center Rd  | Local Road                 | B2                       | Powers St                    | Local Road               | E6, F6                         | Verona St               | Local Road               | E5                   |
| Bridge St                 | Local Road                 | E5, E6           | Freedom Way                    | Private Road             | H6                     | Madison St              | Local Road                 | D1                       | Prospect St                  | Local Road               | E5, F5, F6                     | VFW Way                 | Local Road               | D5                   |
| Brookview Ct              | Local Road                 | E2, E3, F3       | Garden St                      | Local Road               | E5                     | Maple St                | Local Road                 | D1                       | Purgatory Rd                 | Local Road               | A3, B3                         | Vine St                 | Local Road               | E6                   |
|                           | Local Road                 | F3               | George St                      | Local Road               | F5                     | Marcy Way               | Private Road               | E2,E3                    | Putnam St                    | Local Road               | E5                             | Vista Way               | Private Road             | F6                   |
|                           | Local Road                 | G3, G4           | Georgetown Dr                  | Local Road               | D4, E4                 | Marshall St             | Local Road                 | E5, F5                   | Quarry Circle Dr             | Private Road             | C5                             | Walker St               | Local Road               | E5                   |
| Buxton Rd                 | Private Road               | C4, C5           | Gerry's Way                    | Private Road             | F6                     | Mason Rd                | Local Road                 | G4, G3, H1, H2, H3       | Radcliffe Dr                 | Local Road               | D4, E4                         | Wall St                 | Local Road               | E4                   |
| _                         | Local Road                 | 4<br>            | Gilson St                      | Local Road               | E5                     | Mayflower Dr            | Local Road                 | C5, D5                   | Reserve Way                  | Private Road             | H6<br>H6                       | Wallingford Rd          | Local Road               | J7                   |
| •                         | Local Road                 | F7, G7<br>G7     | Glenn Dr                       | Local Road               | F5, F6                 | McGettigan Rd           | Local Road                 | F1, G1, H1               | Revolution Way               | Private Road             |                                | Walmsley Cir            | Local Road               | E2<br>F5             |
| Carriage Ln               | Local Road                 |                  | Granite St                     | Local Road               | D5<br>J3               | Meadowbrook Dr          | Local Road                 | D2, E2                   | Richardson Rd                | Local Road               | A3, A4<br>D4, E4               | Walnut St               | Private Road             | E5, F5               |
| Carter Ln                 | Private Road<br>Local Road | A4, B4<br>F2, F3 | Greystone Pl<br>Great Brook Rd | Local Road               |                        | Medlyn St               | Local Road                 | F6<br>G4, H4, I4, I5     | Ridgefield Dr<br>Riverlea Rd | Local Road               | C4                             | Webster St              | Local Road               | D4, E4               |
| Chappell Dr<br>Charles St | Local Road                 | F2, F3<br>F6     | Grove St                       | Local Road<br>Local Road | G3, H3<br>D5           | Melendy Rd              | Local Road<br>Private Road | 64, F6                   | Riverlea Rd Ext              | Local Road<br>Local Road | C4<br>C4                       | Wellesley Dr<br>West St | Local Road<br>Local Road | E5, F5               |
|                           | Local Road                 | C5               | Hammond Rd                     | Local Road               | G5, G6                 | Memory Ln<br>Merrill Ct | Private Road               | E5, F5                   | Riversedge Dr.               | Private Road             | E6                             | West Meadow Ct          | Local Road               | F4,F5                |
| Cherry St                 | Local Road                 | E5               | Hampshire Dr                   | Private Road             | E5                     | Merrimack Rd            | Local Road                 | E3, F3<br>D6             | Riverview St                 | Local Road               | E6                             | Westchester Dr          | Local Road               | D3, D4, E3, E4       |
|                           | Local Road                 | G3               | Hartshorn Mill Rd              | Local Road               | A4, B4                 | Middle St               | Local Road                 | E5                       | Riverway East                | Private Road             | D4                             | Westview Ter            | Local Road               | D3, D4, E3, E4<br>D5 |
|                           | Local Road                 | D6, E6           | Hayden Ln                      | Private Road             | C4                     | Mile Slip Rd            | Local Road                 | H2, I2, J2, K2           | Riverway West                | Private Road             | D4                             | Wheeler St              | Local Road               | E6                   |
| Christine Dr              | Private Road               | F6               | Harvest Dr                     | YTBA                     | E4                     | Milford Bypass (RT 101) | State Route                | D2,E2, E3,E4, F4, F7,G5- | Rock Ln                      | Local Road               | 15                             | Whiting Hill Rd         | Local Road               | C1                   |
|                           | Local Road                 | A3, A4           | Helene Dr                      | Local Road               | I5                     | Mill St                 | Local Road                 | E5                       | Ruonala Rd                   | Local Road               | .5<br>I5, J5                   | Whitten Rd              | Local Road               | E2, F2, F3           |
| Clark Rd                  | Local Road                 | G1               | Hemlock St                     | Local Road               | F5                     | Millbrook Dr            | Local Road                 | E4                       | Savage Rd                    | Local Road               | D2, E2, F1, F2, G1             | Williamsburg Way        | Private Road             | H6                   |
|                           | YTBA                       | D6,              | Heritage Way                   | Local Road               | 15, 16                 | Monson Pl               | Local Road                 | E6                       | Scarborough Ln               | Local Road               | D2, E2                         | Wildflower Way          | Local Road               | 17, J7               |
|                           | Local Road                 | E5, E6           | Heron Pond Rd                  | Local Road               | F3                     | Mont Vernon Rd          | State Route                | A4, B4, C5, D5           | School St                    | Local Road               | E5                             | Willow St               | Local Road               | E5                   |
| Colburn Rd                | Local Road                 | H5, I5, I6, J6   | High St                        | Local Road               | E5                     | Mooreland St            | Local Road                 | F5                       | Serene Cir                   | Private Road             | F6                             | Wilton Rd               | Local Road               | D1                   |
| Colonial Ct               | Private Road               | H6               | Highland Ave                   | Local Road               | D5                     | Mossman Rd              | Private Road               | J8                       | Settlement Ln                | Local Road               | 16, J6, J7                     | Windsor Dr              | Local Road               | G2                   |
| Columbus Ave              | Private Road               | E5               | Hillsboro Cir                  | Local Road               | G2                     |                         | Local Road                 | I6,J6                    | Shady Ln                     | Local Road               | D5                             | Wolfer Rd               | Private Road             | H2, I2               |
|                           | Local Road                 | 15, 16, J5       | Hilltop Dr                     | Local Road               | E6                     | Mullen Rd               | Local Road                 | H3, H4                   | Shepard St                   | Local Road               | E6                             | Woodhawk Dr             | Local Road               | J3                   |
|                           | Private Road               | H6               | Hitchiner Way                  | Local Road               | D2                     | Myrtle St               | Local Road                 | D5                       | Singer Brook Rd              | Local Road               | B3, B4                         | Woodward Dr             | Local Road               | E2                   |
|                           | Local Road                 | B2, C2           | Holden Lane                    | Local Road               | 12                     | Nashua St (RT 101A)     | State Route                | E5, E6, F6, F7           | Smith St                     | Local Road               | F5                             | Wright Rd               | YTBA                     | E4,E5                |
|                           | Local Road                 | E5               | Hollow Oak Ln                  | Local Road               | D3                     | Nathaniel Dr            | YTBA                       | G5,G6                    |                              |                          |                                | Wyman Ln                | Local Road               | 17                   |
| -                         | Local Road                 | G7, H7           | Holly Ln                       | Local Road               |                        | NH 101                  | State Route                | D1,D2, E3, F4, G5-G7     |                              |                          |                                | Yorktown Dr             | Private Road             | H6                   |
|                           |                            |                  |                                |                          |                        | 1411 101                | State Noute                | D 1,D2, L3, 1 4, G3-G7   | _                            |                          |                                |                         |                          |                      |
| Crosby St                 | Local Road                 | E4, E5           | Homestead Cir                  | Local Road               | B3, B4, C3, C4         |                         |                            |                          |                              |                          |                                | Young Rd                | Local Road               | J4                   |
|                           |                            |                  | Hutchinson Dr                  | Private Road             | D5                     |                         |                            |                          |                              |                          |                                |                         |                          |                      |

<sup>\*</sup> YTBA = Roads that have not yet been accepted by the Town. These roads are currently private but will be local once accepted.

Tax Maps by Grid Number

| Map Number | Reference Grids | Map Number           | Reference Grids | Map Ni | umber Reference Gr | rids |                                   |
|------------|-----------------|----------------------|-----------------|--------|--------------------|------|-----------------------------------|
| 1          |                 | A3, B3               |                 | 21     | D5                 | 41   | F2, F3, F4, G2, G3, G4, H3, H     |
| 2          |                 | A3, A4               |                 | 22     | D5, D6             | 42   | F4, F5, G4, G5                    |
| 3          | E               | 32, C1, C2, D1, D2   |                 | 23     | D6                 | 43   | F5, F6, F7, G5, G6, G7            |
| 4          |                 | B2, B3, C2, C3       |                 | 24     | E5                 | 44   | E7, F7                            |
| 5          |                 | A4, B3, B4, C4       |                 | 25     | E5                 | 45   | H1, H2, H3, I1, I2, I3, J1, J2, J |
| 6          |                 | D1, D2, E1, E2       |                 | 26     | D5, D6, E5, E6     | 46   | H3, H4, I3, I4, J3                |
| 7          | C2              | , C3, D2, D3, E2, E3 |                 | 27     | D6, E6             | 47   | G4, G5, H4, H5, I4                |
| 8          | (               | C3, C4, C5, D4, D5   |                 | 28     | F5                 | 48   | G5, G6, G7, H5, H6, H7, I6        |
| 9          |                 | C5, D5               |                 | 29     | E5, F5             | 49   | G7, H7                            |
| 10         | E1              | , E2, F1, F2, G1, G2 |                 | 30     | E5, E6, F5, F6     | 50   | 12, J1, J2, K1, K2, K3, L2        |
| 11         |                 | D1, D2, E1, E2       |                 | 31     | E6, F6             | 51   | 13, 14, J3, J4, K3                |
| 12         |                 | D2                   |                 | 32     | F6                 | 52   | 14, 15, J3, J4, J5, J6, K3        |
| 13         |                 | D2, D3               |                 | 33     | F5                 | 53   | 15, 16, 17, J5, J6, J7            |
| 14         |                 | D3                   |                 | 34     | F5                 | 54   | H7, I7, J7                        |
| 15         |                 | D3, D4, E4           |                 | 35     | F5, F6             | 55   | K2, K3, L2, L3                    |
| 16         |                 | D4                   |                 | 36     | D4, E4             | 56   | J6, J7, K6, K7, L6                |
| 17         |                 | C5, D5               |                 | 37     | E4                 | 57   | J7, J8, K7, K8                    |
| 18         |                 | D4, E4               |                 | 38     | D3, E2, E3, F2, F3 | 58   | L2, L3, M2, M3                    |
| 19         |                 | D4, D5, E4, E5       |                 | 39     | D5, E4, F4         | 59   | K6, K7, L6, L7, M6                |
| 20         |                 | E4, E5               |                 | 40     | F2, G1, G2, H1, H2 |      |                                   |