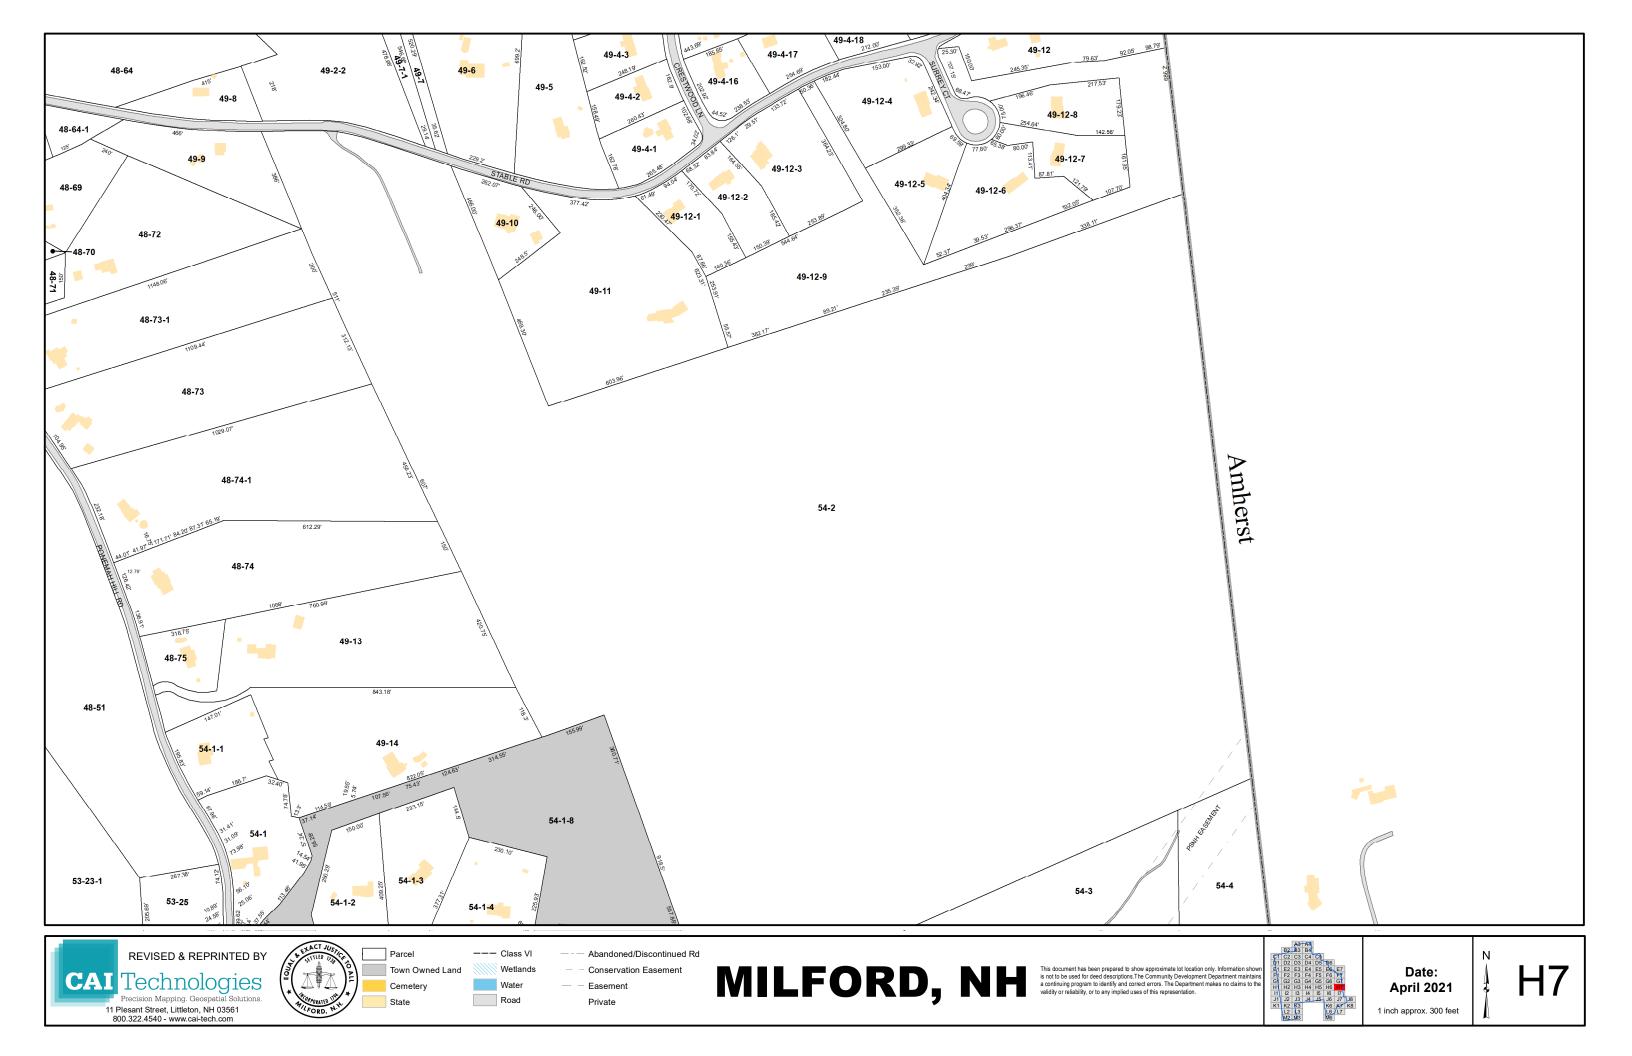

## TAX MAPS - APRIL 2021

Maps developed by the Department of Community Development in conjunction with the Assessing Department and CAI Technologies

TAX MAPS - APRIL, 2021

Maps developed by CAI Technologies in conjunction with the Department of Community Development and the Assessing Department

## Town Roads by Tax Map Grid Number

| Street Name               | Туре                       | Tax Map          | Street Name                    | Type                     | Tax Map                | Street Name             | Type                       | Tax Map                  | Street Name                  | Type                     | Tax Map                        | Street Name             | Type                     | Tax Map              |
|---------------------------|----------------------------|------------------|--------------------------------|--------------------------|------------------------|-------------------------|----------------------------|--------------------------|------------------------------|--------------------------|--------------------------------|-------------------------|--------------------------|----------------------|
| Abby Ln                   | Private Road               | D5               | Curtis Crossing Circle         | YTBA                     | F5, G5                 | Iris Rd                 | Local Road                 | E4                       | NH Route 13                  | State Route              | G5, H5, I5, J5                 | Souhegan St             | Local Road               | D5, E5               |
| Acacia Ln                 | Local Road                 | E4               | Cypress Rd                     | Local Road               | E4                     | James St                | Local Road                 | F6                       | Noons Quarry Rd              | Local Road               | H4, I4                         | South St                | State Route              | E5, F5, G5           |
| Adams St                  | Local Road                 | D5               | David Dr                       | Local Road               | F5                     | Japa Ct                 | Local Road                 | D6, E6                   | North St                     | Local Road               | D6                             | Spaulding St            | Local Road               | E4, E5               |
| Alder St                  | Local Road                 | E4               | Dean St                        | Local Road               | F5                     | Jennison Rd             | Local Road                 | A4, B4                   | North River Rd               | State Road               | B3, C2, C3, C4, D1, D2, D4, D5 | Spring St               | Local Road               | D5                   |
| Alpine St                 | Local Road                 | E4               | Dear Ln                        | Local Road               | J6                     | Johnson St              | Local Road                 | E5                       | Nye Dr                       | Private Road             | I3,J3                          | Spruce St               | Local Road               | E6                   |
| Amherst St                | Local Road                 | D5, D6, E5       | Dearborn St                    | Local Road               | D5, D6                 | Johnson St Ext          | Local Road                 | E5                       | Oak St                       | Local Road               | E5, F5                         | Stable Rd               | Local Road               | G7, H6, H7           |
| Annand Dr                 | Local Road                 | I4, J4           | Deerwood Dr                    | Local Road               | J3                     | Jones Rd                | Local Road                 | D2                       | Oakland Dr                   | Local Road               | F5                             | Stevens Ln              | Private Road             | C4, C5               |
|                           | Local Road                 | G4, G5           | East Ridge Dr                  | Private Road             | F6,F7                  | Joslin Rd               | Local Road                 | B4                       | Oakwood Cir                  | Local Road               | E6                             | Stone Ct                | Local Road               | J6                   |
|                           | Local Road                 | E5               | Echo Rd                        | Local Road               | J6, K6                 | Kasey Dr                | Local Road                 | F2                       | Oakwood Cir Ext              | Local Road               | E6                             | Stonewall Dr            | Local Road               | H2                   |
|                           | Local Road                 | G5, H5           | Edgewood St                    | Local Road               | E4                     | Kendrick Ln             | Local Road                 | J7                       | Old Brookline Rd             | Local Road               | G5, H5                         | Stoneyard Dr            | YTBA                     | G6                   |
| U                         | Local Road                 | J3               | Elderberry Ct                  | Local Road               | E4                     | Keyes Field Rd          | Private Road               | D5, E5                   | Old Wilton Rd                | Local Road               | D2, D3                         | Summer St               | Local Road               | C5, D5               |
|                           | Local Road                 | B2, C2           | Elm St                         | State Route              | D2, D3, D4, E4, E5     | King St                 | Local Road                 | F5                       | Olive St                     | Local Road               | E6                             | Sunset Cir              | Local Road               | D5                   |
| Ball Hill Rd              | Local Road                 | H4, I4, J4       | Emerson Rd                     | Local Road               | G5, G6                 | Knight St               | Local Road                 | E4, E5                   | Orange St                    | Local Road               | E5                             | Surrey Ct               | Local Road               | H7                   |
| •                         | Local Road                 | H4               | Fairhaven Ave                  | Private Road             | H5                     | Larch Rd                | Local Road                 | E4                       | Orchard St                   | Local Road               | D6                             | Sycamore Rd             | Local Road               | E4                   |
|                           | Local Road                 | J6               | Falconer Ave                   | Local Road               | D5                     | Larchmont Cir           | Class VI                   | E4                       | Osgood Rd                    | Local Road               | F5, G4, G5, H4, I4, J3, J4     | Tamarack Ct             | Local Road               | E4                   |
|                           | Local Road                 | F5               | Falconer Ave Ext               | Local Road               | C5, D5                 | Largo Knoll             | Local Road                 | J4                       | Ox Brook Woods Rd            | Local Road               | G4, H4                         | Tarry Ln                | Local Road               | J6                   |
|                           | Local Road                 | J5               | Falcon Ridge Rd                | Local Road               | C1, D1                 | Laurel St               | Local Road                 | E6                       | Oxbridge Way                 | Local Road               | E2                             | Taylor Dr               | Local Road               | G2, H2               |
| •                         | Local Road                 | E5               | Farley St                      | Local Road               | E6                     | Ledgewood Dr            | Local Road                 | F6                       | Park St                      | Local Road               | F5                             | Timber Ridge            | Local/YTBA               | J3,K3                |
| Belmont Dr                | Private Road               | D5               | Farmington Rd #6               |                          | E6                     | Lee An Dr               | Local Road                 | C5, D5                   | Patch Hill Ln                | Local Road               | C5                             | Tonella Rd              | Local Road               | E6, F6               |
| Billings St               | Local Road                 | D5               | Federal Hill Rd                | Local Road               | G6, H6, I6, J6, K6, K7 | Lewis St                | Local Road                 | E5                       | Peregrine Way                | Local/YTBA               | C1                             | Town Farm Rd            | Class VI                 | G7                   |
| Birch Ln                  | Local Road                 | C5               | Fern Ct                        | Local Road               | E4                     | Liberty Ct              | Private Road               | H6                       | Perkins St                   | Local Road               | D5                             | Trevor Ct               | Local Road               | H5                   |
| Birchwood Dr              | Private Road               | E5, E6           | Fernwood Dr                    | Local Road               | G6                     | Lincoln St              | Local Road                 | E5                       | Perry Rd                     | Local Road               | D3, E3                         | Trombly Ter             | Local Road               | В3                   |
| Blacksmith Ln             | Private Road               | E6               | Flagg Ln                       | Local Road               | J5                     | Linden St               | Local Road                 | E6, F6                   | Phelan Rd                    | Local Road               | D2                             | Trow Ct                 | Local Road               | E6                   |
| ,                         | Local Road                 | J6               | Ford St                        | Local Road               | F5                     | Longley PI              | Private Road               | E6                       | Phillip's Way                | Local Road               | F6                             | Tucker Brook Rd         | Local Road               | F2                   |
|                           | Local Road                 | E6               | Forest St                      | Local Road               | D5                     | Lookout Rd              | Private Road               | I6                       | Pine St                      | Local Road               | E5                             | Twin Elm Dr             | Local Road               | F5                   |
|                           | Local Road                 | H2               | Foster Rd                      | Class VI/ocal            | J6, K6                 | Lorden Dr               | Local Road                 | F2, F3                   | Pine Valley St               | Local Road               | D1                             | Union Sq                | State Route              | E5                   |
|                           | Local Road                 | E4               | Fox Run Rd                     | Private Road             | J6                     | Lorisa Ln               | Local Road                 | C5, D5                   | Pleasant St                  | Local Road               | D6, E6                         | Union St                | Local Road               | E5, F5, G5           |
| •                         | Local Road                 | H2, I2           | Foxmoor Cir                    | Local Road               | J3                     | Lovejoy Rd              | Private Road               | H5, I5                   | Ponemah Hill Rd              | Local Road               | F6, G6, H6, H7, I7,            | Valhalla Dr             | Local Road               | D4, E4               |
|                           | Local Road                 | E4               | Franklin St                    | Local Road               | E5                     | Lyndeborough Center Rd  | Local Road                 | B2                       | Powers St                    | Local Road               | E6, F6                         | Verona St               | Local Road               | E5                   |
| Bridge St                 | Local Road                 | E5, E6           | Freedom Way                    | Private Road             | H6                     | Madison St              | Local Road                 | D1                       | Prospect St                  | Local Road               | E5, F5, F6                     | VFW Way                 | Local Road               | D5                   |
| Brookview Ct              | Local Road                 | E2, E3, F3       | Garden St                      | Local Road               | E5                     | Maple St                | Local Road                 | D1                       | Purgatory Rd                 | Local Road               | A3, B3                         | Vine St                 | Local Road               | E6                   |
|                           | Local Road                 | F3               | George St                      | Local Road               | F5                     | Marcy Way               | Private Road               | E2,E3                    | Putnam St                    | Local Road               | E5                             | Vista Way               | Private Road             | F6                   |
|                           | Local Road                 | G3, G4           | Georgetown Dr                  | Local Road               | D4, E4                 | Marshall St             | Local Road                 | E5, F5                   | Quarry Circle Dr             | Private Road             | C5                             | Walker St               | Local Road               | E5                   |
| Buxton Rd                 | Private Road               | C4, C5           | Gerry's Way                    | Private Road             | F6                     | Mason Rd                | Local Road                 | G4, G3, H1, H2, H3       | Radcliffe Dr                 | Local Road               | D4, E4                         | Wall St                 | Local Road               | E4                   |
| _                         | Local Road                 | 4<br>            | Gilson St                      | Local Road               | E5                     | Mayflower Dr            | Local Road                 | C5, D5                   | Reserve Way                  | Private Road             | H6<br>H6                       | Wallingford Rd          | Local Road               | J7                   |
| •                         | Local Road                 | F7, G7<br>G7     | Glenn Dr                       | Local Road               | F5, F6                 | McGettigan Rd           | Local Road                 | F1, G1, H1               | Revolution Way               | Private Road             |                                | Walmsley Cir            | Local Road               | E2<br>F5             |
| Carriage Ln               | Local Road                 |                  | Granite St                     | Local Road               | D5<br>J3               | Meadowbrook Dr          | Local Road                 | D2, E2                   | Richardson Rd                | Local Road               | A3, A4<br>D4, E4               | Walnut St               | Private Road             | E5, F5               |
| Carter Ln                 | Private Road<br>Local Road | A4, B4<br>F2, F3 | Greystone Pl<br>Great Brook Rd | Local Road               |                        | Medlyn St               | Local Road                 | F6<br>G4, H4, I4, I5     | Ridgefield Dr<br>Riverlea Rd | Local Road               | C4                             | Webster St              | Local Road               | D4, E4               |
| Chappell Dr<br>Charles St | Local Road                 | F2, F3<br>F6     | Grove St                       | Local Road<br>Local Road | G3, H3<br>D5           | Melendy Rd              | Local Road<br>Private Road | 64, F6                   | Riverlea Rd Ext              | Local Road<br>Local Road | C4<br>C4                       | Wellesley Dr<br>West St | Local Road<br>Local Road | E5, F5               |
|                           | Local Road                 | C5               | Hammond Rd                     | Local Road               | G5, G6                 | Memory Ln<br>Merrill Ct | Private Road               | E5, F5                   | Riversedge Dr.               | Private Road             | E6                             | West Meadow Ct          | Local Road               | F4,F5                |
| Cherry St                 | Local Road                 | E5               | Hampshire Dr                   | Private Road             | E5                     | Merrimack Rd            | Local Road                 | E3, F3<br>D6             | Riverview St                 | Local Road               | E6                             | Westchester Dr          | Local Road               | D3, D4, E3, E4       |
|                           | Local Road                 | G3               | Hartshorn Mill Rd              | Local Road               | A4, B4                 | Middle St               | Local Road                 | E5                       | Riverway East                | Private Road             | D4                             | Westview Ter            | Local Road               | D3, D4, E3, E4<br>D5 |
|                           | Local Road                 | D6, E6           | Hayden Ln                      | Private Road             | C4                     | Mile Slip Rd            | Local Road                 | H2, I2, J2, K2           | Riverway West                | Private Road             | D4                             | Wheeler St              | Local Road               | E6                   |
| Christine Dr              | Private Road               | F6               | Harvest Dr                     | YTBA                     | E4                     | Milford Bypass (RT 101) | State Route                | D2,E2, E3,E4, F4, F7,G5- | Rock Ln                      | Local Road               | 15                             | Whiting Hill Rd         | Local Road               | C1                   |
|                           | Local Road                 | A3, A4           | Helene Dr                      | Local Road               | I5                     | Mill St                 | Local Road                 | E5                       | Ruonala Rd                   | Local Road               | .5<br>I5, J5                   | Whitten Rd              | Local Road               | E2, F2, F3           |
| Clark Rd                  | Local Road                 | G1               | Hemlock St                     | Local Road               | F5                     | Millbrook Dr            | Local Road                 | E4                       | Savage Rd                    | Local Road               | D2, E2, F1, F2, G1             | Williamsburg Way        | Private Road             | H6                   |
|                           | YTBA                       | D6,              | Heritage Way                   | Local Road               | 15, 16                 | Monson Pl               | Local Road                 | E6                       | Scarborough Ln               | Local Road               | D2, E2                         | Wildflower Way          | Local Road               | 17, J7               |
|                           | Local Road                 | E5, E6           | Heron Pond Rd                  | Local Road               | F3                     | Mont Vernon Rd          | State Route                | A4, B4, C5, D5           | School St                    | Local Road               | E5                             | Willow St               | Local Road               | E5                   |
| Colburn Rd                | Local Road                 | H5, I5, I6, J6   | High St                        | Local Road               | E5                     | Mooreland St            | Local Road                 | F5                       | Serene Cir                   | Private Road             | F6                             | Wilton Rd               | Local Road               | D1                   |
| Colonial Ct               | Private Road               | H6               | Highland Ave                   | Local Road               | D5                     | Mossman Rd              | Private Road               | J8                       | Settlement Ln                | Local Road               | 16, J6, J7                     | Windsor Dr              | Local Road               | G2                   |
| Columbus Ave              | Private Road               | E5               | Hillsboro Cir                  | Local Road               | G2                     |                         | Local Road                 | I6,J6                    | Shady Ln                     | Local Road               | D5                             | Wolfer Rd               | Private Road             | H2, I2               |
|                           | Local Road                 | 15, 16, J5       | Hilltop Dr                     | Local Road               | E6                     | Mullen Rd               | Local Road                 | H3, H4                   | Shepard St                   | Local Road               | E6                             | Woodhawk Dr             | Local Road               | J3                   |
|                           | Private Road               | H6               | Hitchiner Way                  | Local Road               | D2                     | Myrtle St               | Local Road                 | D5                       | Singer Brook Rd              | Local Road               | B3, B4                         | Woodward Dr             | Local Road               | E2                   |
|                           | Local Road                 | B2, C2           | Holden Lane                    | Local Road               | 12                     | Nashua St (RT 101A)     | State Route                | E5, E6, F6, F7           | Smith St                     | Local Road               | F5                             | Wright Rd               | YTBA                     | E4,E5                |
|                           | Local Road                 | E5               | Hollow Oak Ln                  | Local Road               | D3                     | Nathaniel Dr            | YTBA                       | G5,G6                    |                              |                          |                                | Wyman Ln                | Local Road               | 17                   |
| -                         | Local Road                 | G7, H7           | Holly Ln                       | Local Road               |                        | NH 101                  | State Route                | D1,D2, E3, F4, G5-G7     |                              |                          |                                | Yorktown Dr             | Private Road             | H6                   |
|                           |                            |                  |                                |                          |                        | 1411 101                | State Noute                | D 1,D2, L3, 1 4, G3-G7   | _                            |                          |                                |                         |                          |                      |
| Crosby St                 | Local Road                 | E4, E5           | Homestead Cir                  | Local Road               | B3, B4, C3, C4         |                         |                            |                          |                              |                          |                                | Young Rd                | Local Road               | J4                   |
|                           |                            |                  | Hutchinson Dr                  | Private Road             | D5                     |                         |                            |                          |                              |                          |                                |                         |                          |                      |

<sup>\*</sup> YTBA = Roads that have not yet been accepted by the Town. These roads are currently private but will be local once accepted.

Tax Maps by Grid Number

| Map Number | Reference Grids | Map Number           | Reference Grids | Map Ni | umber Reference Gr | rids |                                   |
|------------|-----------------|----------------------|-----------------|--------|--------------------|------|-----------------------------------|
| 1          |                 | A3, B3               |                 | 21     | D5                 | 41   | F2, F3, F4, G2, G3, G4, H3, H     |
| 2          |                 | A3, A4               |                 | 22     | D5, D6             | 42   | F4, F5, G4, G5                    |
| 3          | E               | 32, C1, C2, D1, D2   |                 | 23     | D6                 | 43   | F5, F6, F7, G5, G6, G7            |
| 4          |                 | B2, B3, C2, C3       |                 | 24     | E5                 | 44   | E7, F7                            |
| 5          |                 | A4, B3, B4, C4       |                 | 25     | E5                 | 45   | H1, H2, H3, I1, I2, I3, J1, J2, J |
| 6          |                 | D1, D2, E1, E2       |                 | 26     | D5, D6, E5, E6     | 46   | H3, H4, I3, I4, J3                |
| 7          | C2              | , C3, D2, D3, E2, E3 |                 | 27     | D6, E6             | 47   | G4, G5, H4, H5, I4                |
| 8          | (               | C3, C4, C5, D4, D5   |                 | 28     | F5                 | 48   | G5, G6, G7, H5, H6, H7, I6        |
| 9          |                 | C5, D5               |                 | 29     | E5, F5             | 49   | G7, H7                            |
| 10         | E1              | , E2, F1, F2, G1, G2 |                 | 30     | E5, E6, F5, F6     | 50   | 12, J1, J2, K1, K2, K3, L2        |
| 11         |                 | D1, D2, E1, E2       |                 | 31     | E6, F6             | 51   | 13, 14, J3, J4, K3                |
| 12         |                 | D2                   |                 | 32     | F6                 | 52   | 14, 15, J3, J4, J5, J6, K3        |
| 13         |                 | D2, D3               |                 | 33     | F5                 | 53   | 15, 16, 17, J5, J6, J7            |
| 14         |                 | D3                   |                 | 34     | F5                 | 54   | H7, I7, J7                        |
| 15         |                 | D3, D4, E4           |                 | 35     | F5, F6             | 55   | K2, K3, L2, L3                    |
| 16         |                 | D4                   |                 | 36     | D4, E4             | 56   | J6, J7, K6, K7, L6                |
| 17         |                 | C5, D5               |                 | 37     | E4                 | 57   | J7, J8, K7, K8                    |
| 18         |                 | D4, E4               |                 | 38     | D3, E2, E3, F2, F3 | 58   | L2, L3, M2, M3                    |
| 19         |                 | D4, D5, E4, E5       |                 | 39     | D5, E4, F4         | 59   | K6, K7, L6, L7, M6                |
| 20         |                 | E4, E5               |                 | 40     | F2, G1, G2, H1, H2 |      |                                   |

MILFORD, NH

Easement

Private

This document has been prepared to show approximate lot location only. Information shown is not to be used for deed descriptions. The Community Development Department maintains a continuing program to identify and correct errors. The Department makes no claims to the validity or reliability, or to any implied uses of this representation.