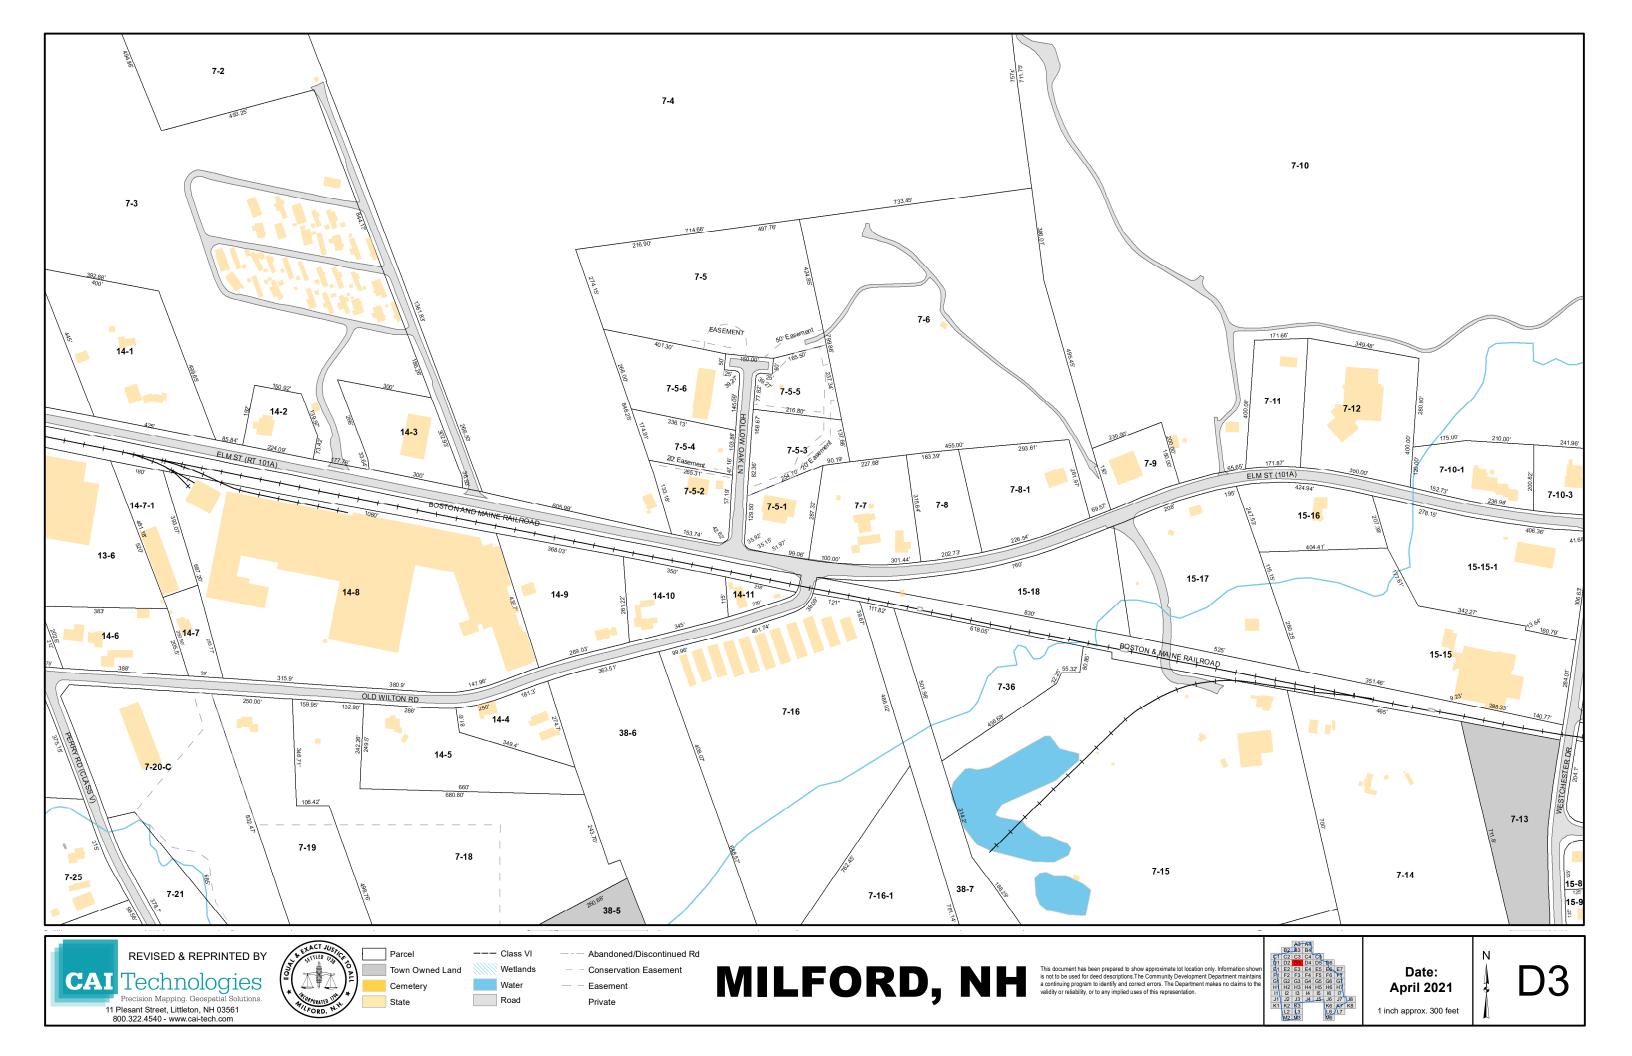

## Town Roads by Tax Map Grid Number

| Street Name               | Туре                       | Tax Map          | Street Name                    | Type                     | Tax Map                | Street Name             | Type                       | Tax Map                  | Street Name                  | Type                     | Tax Map                        | Street Name             | Type                     | Tax Map              |
|---------------------------|----------------------------|------------------|--------------------------------|--------------------------|------------------------|-------------------------|----------------------------|--------------------------|------------------------------|--------------------------|--------------------------------|-------------------------|--------------------------|----------------------|
| Abby Ln                   | Private Road               | D5               | Curtis Crossing Circle         | YTBA                     | F5, G5                 | Iris Rd                 | Local Road                 | E4                       | NH Route 13                  | State Route              | G5, H5, I5, J5                 | Souhegan St             | Local Road               | D5, E5               |
| Acacia Ln                 | Local Road                 | E4               | Cypress Rd                     | Local Road               | E4                     | James St                | Local Road                 | F6                       | Noons Quarry Rd              | Local Road               | H4, I4                         | South St                | State Route              | E5, F5, G5           |
| Adams St                  | Local Road                 | D5               | David Dr                       | Local Road               | F5                     | Japa Ct                 | Local Road                 | D6, E6                   | North St                     | Local Road               | D6                             | Spaulding St            | Local Road               | E4, E5               |
| Alder St                  | Local Road                 | E4               | Dean St                        | Local Road               | F5                     | Jennison Rd             | Local Road                 | A4, B4                   | North River Rd               | State Road               | B3, C2, C3, C4, D1, D2, D4, D5 | Spring St               | Local Road               | D5                   |
| Alpine St                 | Local Road                 | E4               | Dear Ln                        | Local Road               | J6                     | Johnson St              | Local Road                 | E5                       | Nye Dr                       | Private Road             | I3,J3                          | Spruce St               | Local Road               | E6                   |
| Amherst St                | Local Road                 | D5, D6, E5       | Dearborn St                    | Local Road               | D5, D6                 | Johnson St Ext          | Local Road                 | E5                       | Oak St                       | Local Road               | E5, F5                         | Stable Rd               | Local Road               | G7, H6, H7           |
| Annand Dr                 | Local Road                 | I4, J4           | Deerwood Dr                    | Local Road               | J3                     | Jones Rd                | Local Road                 | D2                       | Oakland Dr                   | Local Road               | F5                             | Stevens Ln              | Private Road             | C4, C5               |
|                           | Local Road                 | G4, G5           | East Ridge Dr                  | Private Road             | F6,F7                  | Joslin Rd               | Local Road                 | B4                       | Oakwood Cir                  | Local Road               | E6                             | Stone Ct                | Local Road               | J6                   |
|                           | Local Road                 | E5               | Echo Rd                        | Local Road               | J6, K6                 | Kasey Dr                | Local Road                 | F2                       | Oakwood Cir Ext              | Local Road               | E6                             | Stonewall Dr            | Local Road               | H2                   |
|                           | Local Road                 | G5, H5           | Edgewood St                    | Local Road               | E4                     | Kendrick Ln             | Local Road                 | J7                       | Old Brookline Rd             | Local Road               | G5, H5                         | Stoneyard Dr            | YTBA                     | G6                   |
| U                         | Local Road                 | J3               | Elderberry Ct                  | Local Road               | E4                     | Keyes Field Rd          | Private Road               | D5, E5                   | Old Wilton Rd                | Local Road               | D2, D3                         | Summer St               | Local Road               | C5, D5               |
|                           | Local Road                 | B2, C2           | Elm St                         | State Route              | D2, D3, D4, E4, E5     | King St                 | Local Road                 | F5                       | Olive St                     | Local Road               | E6                             | Sunset Cir              | Local Road               | D5                   |
| Ball Hill Rd              | Local Road                 | H4, I4, J4       | Emerson Rd                     | Local Road               | G5, G6                 | Knight St               | Local Road                 | E4, E5                   | Orange St                    | Local Road               | E5                             | Surrey Ct               | Local Road               | H7                   |
| •                         | Local Road                 | H4               | Fairhaven Ave                  | Private Road             | H5                     | Larch Rd                | Local Road                 | E4                       | Orchard St                   | Local Road               | D6                             | Sycamore Rd             | Local Road               | E4                   |
|                           | Local Road                 | J6               | Falconer Ave                   | Local Road               | D5                     | Larchmont Cir           | Class VI                   | E4                       | Osgood Rd                    | Local Road               | F5, G4, G5, H4, I4, J3, J4     | Tamarack Ct             | Local Road               | E4                   |
|                           | Local Road                 | F5               | Falconer Ave Ext               | Local Road               | C5, D5                 | Largo Knoll             | Local Road                 | J4                       | Ox Brook Woods Rd            | Local Road               | G4, H4                         | Tarry Ln                | Local Road               | J6                   |
|                           | Local Road                 | J5               | Falcon Ridge Rd                | Local Road               | C1, D1                 | Laurel St               | Local Road                 | E6                       | Oxbridge Way                 | Local Road               | E2                             | Taylor Dr               | Local Road               | G2, H2               |
| •                         | Local Road                 | E5               | Farley St                      | Local Road               | E6                     | Ledgewood Dr            | Local Road                 | F6                       | Park St                      | Local Road               | F5                             | Timber Ridge            | Local/YTBA               | J3,K3                |
| Belmont Dr                | Private Road               | D5               | Farmington Rd #6               |                          | E6                     | Lee An Dr               | Local Road                 | C5, D5                   | Patch Hill Ln                | Local Road               | C5                             | Tonella Rd              | Local Road               | E6, F6               |
| Billings St               | Local Road                 | D5               | Federal Hill Rd                | Local Road               | G6, H6, I6, J6, K6, K7 | Lewis St                | Local Road                 | E5                       | Peregrine Way                | Local/YTBA               | C1                             | Town Farm Rd            | Class VI                 | G7                   |
| Birch Ln                  | Local Road                 | C5               | Fern Ct                        | Local Road               | E4                     | Liberty Ct              | Private Road               | H6                       | Perkins St                   | Local Road               | D5                             | Trevor Ct               | Local Road               | H5                   |
| Birchwood Dr              | Private Road               | E5, E6           | Fernwood Dr                    | Local Road               | G6                     | Lincoln St              | Local Road                 | E5                       | Perry Rd                     | Local Road               | D3, E3                         | Trombly Ter             | Local Road               | В3                   |
| Blacksmith Ln             | Private Road               | E6               | Flagg Ln                       | Local Road               | J5                     | Linden St               | Local Road                 | E6, F6                   | Phelan Rd                    | Local Road               | D2                             | Trow Ct                 | Local Road               | E6                   |
| ,                         | Local Road                 | J6               | Ford St                        | Local Road               | F5                     | Longley PI              | Private Road               | E6                       | Phillip's Way                | Local Road               | F6                             | Tucker Brook Rd         | Local Road               | F2                   |
|                           | Local Road                 | E6               | Forest St                      | Local Road               | D5                     | Lookout Rd              | Private Road               | I6                       | Pine St                      | Local Road               | E5                             | Twin Elm Dr             | Local Road               | F5                   |
|                           | Local Road                 | H2               | Foster Rd                      | Class VI/ocal            | J6, K6                 | Lorden Dr               | Local Road                 | F2, F3                   | Pine Valley St               | Local Road               | D1                             | Union Sq                | State Route              | E5                   |
|                           | Local Road                 | E4               | Fox Run Rd                     | Private Road             | J6                     | Lorisa Ln               | Local Road                 | C5, D5                   | Pleasant St                  | Local Road               | D6, E6                         | Union St                | Local Road               | E5, F5, G5           |
| •                         | Local Road                 | H2, I2           | Foxmoor Cir                    | Local Road               | J3                     | Lovejoy Rd              | Private Road               | H5, I5                   | Ponemah Hill Rd              | Local Road               | F6, G6, H6, H7, I7,            | Valhalla Dr             | Local Road               | D4, E4               |
|                           | Local Road                 | E4               | Franklin St                    | Local Road               | E5                     | Lyndeborough Center Rd  | Local Road                 | B2                       | Powers St                    | Local Road               | E6, F6                         | Verona St               | Local Road               | E5                   |
| Bridge St                 | Local Road                 | E5, E6           | Freedom Way                    | Private Road             | H6                     | Madison St              | Local Road                 | D1                       | Prospect St                  | Local Road               | E5, F5, F6                     | VFW Way                 | Local Road               | D5                   |
| Brookview Ct              | Local Road                 | E2, E3, F3       | Garden St                      | Local Road               | E5                     | Maple St                | Local Road                 | D1                       | Purgatory Rd                 | Local Road               | A3, B3                         | Vine St                 | Local Road               | E6                   |
|                           | Local Road                 | F3               | George St                      | Local Road               | F5                     | Marcy Way               | Private Road               | E2,E3                    | Putnam St                    | Local Road               | E5                             | Vista Way               | Private Road             | F6                   |
|                           | Local Road                 | G3, G4           | Georgetown Dr                  | Local Road               | D4, E4                 | Marshall St             | Local Road                 | E5, F5                   | Quarry Circle Dr             | Private Road             | C5                             | Walker St               | Local Road               | E5                   |
| Buxton Rd                 | Private Road               | C4, C5           | Gerry's Way                    | Private Road             | F6                     | Mason Rd                | Local Road                 | G4, G3, H1, H2, H3       | Radcliffe Dr                 | Local Road               | D4, E4                         | Wall St                 | Local Road               | E4                   |
| _                         | Local Road                 | 4<br>            | Gilson St                      | Local Road               | E5                     | Mayflower Dr            | Local Road                 | C5, D5                   | Reserve Way                  | Private Road             | H6<br>H6                       | Wallingford Rd          | Local Road               | J7                   |
| •                         | Local Road                 | F7, G7<br>G7     | Glenn Dr                       | Local Road               | F5, F6                 | McGettigan Rd           | Local Road                 | F1, G1, H1               | Revolution Way               | Private Road             |                                | Walmsley Cir            | Local Road               | E2<br>F5             |
| Carriage Ln               | Local Road                 |                  | Granite St                     | Local Road               | D5<br>J3               | Meadowbrook Dr          | Local Road                 | D2, E2                   | Richardson Rd                | Local Road               | A3, A4<br>D4, E4               | Walnut St               | Private Road             | E5, F5               |
| Carter Ln                 | Private Road<br>Local Road | A4, B4<br>F2, F3 | Greystone Pl<br>Great Brook Rd | Local Road               |                        | Medlyn St               | Local Road                 | F6<br>G4, H4, I4, I5     | Ridgefield Dr<br>Riverlea Rd | Local Road               | C4                             | Webster St              | Local Road               | D4, E4               |
| Chappell Dr<br>Charles St | Local Road                 | F2, F3<br>F6     | Grove St                       | Local Road<br>Local Road | G3, H3<br>D5           | Melendy Rd              | Local Road<br>Private Road | 64, F6                   | Riverlea Rd Ext              | Local Road<br>Local Road | C4<br>C4                       | Wellesley Dr<br>West St | Local Road<br>Local Road | E5, F5               |
|                           | Local Road                 | C5               | Hammond Rd                     | Local Road               | G5, G6                 | Memory Ln<br>Merrill Ct | Private Road               | E5, F5                   | Riversedge Dr.               | Private Road             | E6                             | West Meadow Ct          | Local Road               | F4,F5                |
| Cherry St                 | Local Road                 | E5               | Hampshire Dr                   | Private Road             | E5                     | Merrimack Rd            | Local Road                 | E3, F3<br>D6             | Riverview St                 | Local Road               | E6                             | Westchester Dr          | Local Road               | D3, D4, E3, E4       |
|                           | Local Road                 | G3               | Hartshorn Mill Rd              | Local Road               | A4, B4                 | Middle St               | Local Road                 | E5                       | Riverway East                | Private Road             | D4                             | Westview Ter            | Local Road               | D3, D4, E3, E4<br>D5 |
|                           | Local Road                 | D6, E6           | Hayden Ln                      | Private Road             | C4                     | Mile Slip Rd            | Local Road                 | H2, I2, J2, K2           | Riverway West                | Private Road             | D4                             | Wheeler St              | Local Road               | E6                   |
| Christine Dr              | Private Road               | F6               | Harvest Dr                     | YTBA                     | E4                     | Milford Bypass (RT 101) | State Route                | D2,E2, E3,E4, F4, F7,G5- | Rock Ln                      | Local Road               | 15                             | Whiting Hill Rd         | Local Road               | C1                   |
|                           | Local Road                 | A3, A4           | Helene Dr                      | Local Road               | I5                     | Mill St                 | Local Road                 | E5                       | Ruonala Rd                   | Local Road               | .5<br>I5, J5                   | Whitten Rd              | Local Road               | E2, F2, F3           |
| Clark Rd                  | Local Road                 | G1               | Hemlock St                     | Local Road               | F5                     | Millbrook Dr            | Local Road                 | E4                       | Savage Rd                    | Local Road               | D2, E2, F1, F2, G1             | Williamsburg Way        | Private Road             | H6                   |
|                           | YTBA                       | D6,              | Heritage Way                   | Local Road               | 15, 16                 | Monson Pl               | Local Road                 | E6                       | Scarborough Ln               | Local Road               | D2, E2                         | Wildflower Way          | Local Road               | 17, J7               |
|                           | Local Road                 | E5, E6           | Heron Pond Rd                  | Local Road               | F3                     | Mont Vernon Rd          | State Route                | A4, B4, C5, D5           | School St                    | Local Road               | E5                             | Willow St               | Local Road               | E5                   |
| Colburn Rd                | Local Road                 | H5, I5, I6, J6   | High St                        | Local Road               | E5                     | Mooreland St            | Local Road                 | F5                       | Serene Cir                   | Private Road             | F6                             | Wilton Rd               | Local Road               | D1                   |
| Colonial Ct               | Private Road               | H6               | Highland Ave                   | Local Road               | D5                     | Mossman Rd              | Private Road               | J8                       | Settlement Ln                | Local Road               | 16, J6, J7                     | Windsor Dr              | Local Road               | G2                   |
| Columbus Ave              | Private Road               | E5               | Hillsboro Cir                  | Local Road               | G2                     |                         | Local Road                 | I6,J6                    | Shady Ln                     | Local Road               | D5                             | Wolfer Rd               | Private Road             | H2, I2               |
|                           | Local Road                 | 15, 16, J5       | Hilltop Dr                     | Local Road               | E6                     | Mullen Rd               | Local Road                 | H3, H4                   | Shepard St                   | Local Road               | E6                             | Woodhawk Dr             | Local Road               | J3                   |
|                           | Private Road               | H6               | Hitchiner Way                  | Local Road               | D2                     | Myrtle St               | Local Road                 | D5                       | Singer Brook Rd              | Local Road               | B3, B4                         | Woodward Dr             | Local Road               | E2                   |
|                           | Local Road                 | B2, C2           | Holden Lane                    | Local Road               | 12                     | Nashua St (RT 101A)     | State Route                | E5, E6, F6, F7           | Smith St                     | Local Road               | F5                             | Wright Rd               | YTBA                     | E4,E5                |
|                           | Local Road                 | E5               | Hollow Oak Ln                  | Local Road               | D3                     | Nathaniel Dr            | YTBA                       | G5,G6                    |                              |                          |                                | Wyman Ln                | Local Road               | 17                   |
| -                         | Local Road                 | G7, H7           | Holly Ln                       | Local Road               |                        | NH 101                  | State Route                | D1,D2, E3, F4, G5-G7     |                              |                          |                                | Yorktown Dr             | Private Road             | H6                   |
|                           |                            |                  |                                |                          |                        | 1411 101                | State Noute                | D 1,D2, L3, 1 4, G3-G7   | _                            |                          |                                |                         |                          |                      |
| Crosby St                 | Local Road                 | E4, E5           | Homestead Cir                  | Local Road               | B3, B4, C3, C4         |                         |                            |                          |                              |                          |                                | Young Rd                | Local Road               | J4                   |
|                           |                            |                  | Hutchinson Dr                  | Private Road             | D5                     |                         |                            |                          |                              |                          |                                |                         |                          |                      |

<sup>\*</sup> YTBA = Roads that have not yet been accepted by the Town. These roads are currently private but will be local once accepted.

Tax Maps by Grid Number

| Map Number | Reference Grids | Map Number           | Reference Grids | Map Ni | umber Reference Gr | rids |                                   |
|------------|-----------------|----------------------|-----------------|--------|--------------------|------|-----------------------------------|
| 1          |                 | A3, B3               |                 | 21     | D5                 | 41   | F2, F3, F4, G2, G3, G4, H3, H     |
| 2          |                 | A3, A4               |                 | 22     | D5, D6             | 42   | F4, F5, G4, G5                    |
| 3          | E               | 32, C1, C2, D1, D2   |                 | 23     | D6                 | 43   | F5, F6, F7, G5, G6, G7            |
| 4          |                 | B2, B3, C2, C3       |                 | 24     | E5                 | 44   | E7, F7                            |
| 5          |                 | A4, B3, B4, C4       |                 | 25     | E5                 | 45   | H1, H2, H3, I1, I2, I3, J1, J2, J |
| 6          |                 | D1, D2, E1, E2       |                 | 26     | D5, D6, E5, E6     | 46   | H3, H4, I3, I4, J3                |
| 7          | C2              | , C3, D2, D3, E2, E3 |                 | 27     | D6, E6             | 47   | G4, G5, H4, H5, I4                |
| 8          | (               | C3, C4, C5, D4, D5   |                 | 28     | F5                 | 48   | G5, G6, G7, H5, H6, H7, I6        |
| 9          |                 | C5, D5               |                 | 29     | E5, F5             | 49   | G7, H7                            |
| 10         | E1              | , E2, F1, F2, G1, G2 |                 | 30     | E5, E6, F5, F6     | 50   | 12, J1, J2, K1, K2, K3, L2        |
| 11         |                 | D1, D2, E1, E2       |                 | 31     | E6, F6             | 51   | 13, 14, J3, J4, K3                |
| 12         |                 | D2                   |                 | 32     | F6                 | 52   | 14, 15, J3, J4, J5, J6, K3        |
| 13         |                 | D2, D3               |                 | 33     | F5                 | 53   | 15, 16, 17, J5, J6, J7            |
| 14         |                 | D3                   |                 | 34     | F5                 | 54   | H7, I7, J7                        |
| 15         |                 | D3, D4, E4           |                 | 35     | F5, F6             | 55   | K2, K3, L2, L3                    |
| 16         |                 | D4                   |                 | 36     | D4, E4             | 56   | J6, J7, K6, K7, L6                |
| 17         |                 | C5, D5               |                 | 37     | E4                 | 57   | J7, J8, K7, K8                    |
| 18         |                 | D4, E4               |                 | 38     | D3, E2, E3, F2, F3 | 58   | L2, L3, M2, M3                    |
| 19         |                 | D4, D5, E4, E5       |                 | 39     | D5, E4, F4         | 59   | K6, K7, L6, L7, M6                |
| 20         |                 | E4, E5               |                 | 40     | F2, G1, G2, H1, H2 |      |                                   |