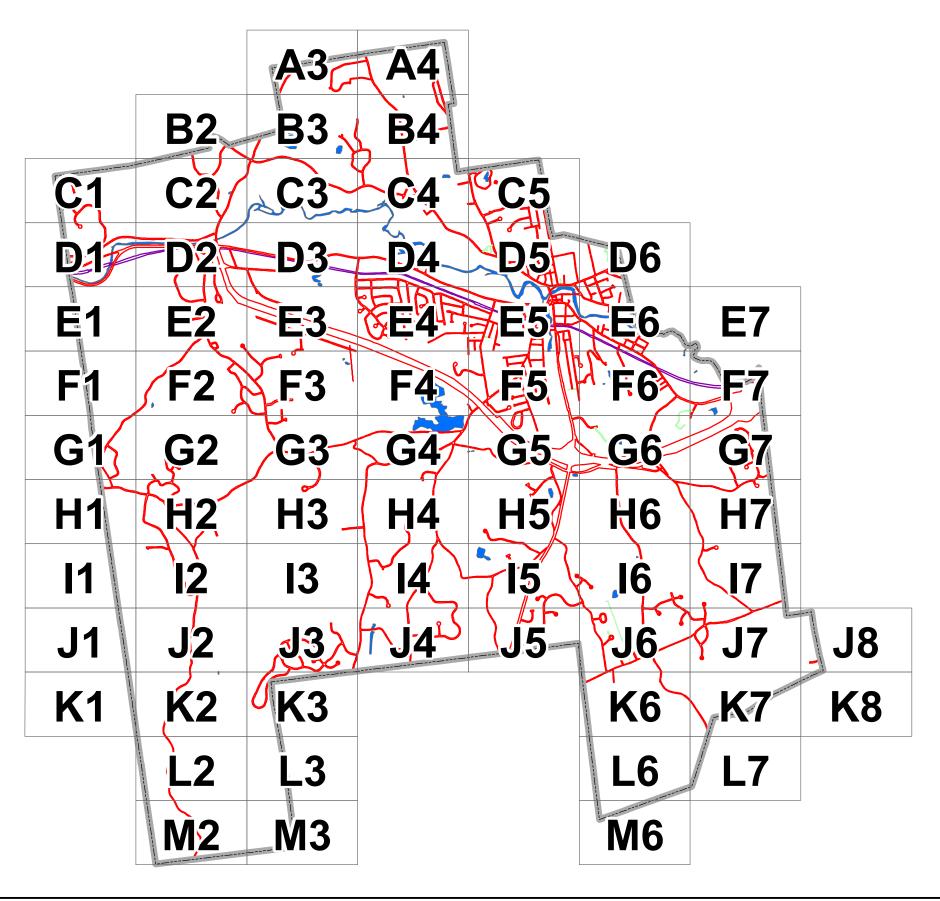

<sup>\*</sup> YTBA = Roads that have not yet been accepted by the Town. These roads are currently private but will be local once accepted.

Tax Maps by Grid Number

| Map Number | Reference Grids | Map Number           | Reference Grids | Map Ni | umber Reference Gr | rids |                                   |
|------------|-----------------|----------------------|-----------------|--------|--------------------|------|-----------------------------------|
| 1          |                 | A3, B3               |                 | 21     | D5                 | 41   | F2, F3, F4, G2, G3, G4, H3, H     |
| 2          |                 | A3, A4               |                 | 22     | D5, D6             | 42   | F4, F5, G4, G5                    |
| 3          | E               | 32, C1, C2, D1, D2   |                 | 23     | D6                 | 43   | F5, F6, F7, G5, G6, G7            |
| 4          |                 | B2, B3, C2, C3       |                 | 24     | E5                 | 44   | E7, F7                            |
| 5          |                 | A4, B3, B4, C4       |                 | 25     | E5                 | 45   | H1, H2, H3, I1, I2, I3, J1, J2, J |
| 6          |                 | D1, D2, E1, E2       |                 | 26     | D5, D6, E5, E6     | 46   | H3, H4, I3, I4, J3                |
| 7          | C2              | , C3, D2, D3, E2, E3 |                 | 27     | D6, E6             | 47   | G4, G5, H4, H5, I4                |
| 8          | (               | C3, C4, C5, D4, D5   |                 | 28     | F5                 | 48   | G5, G6, G7, H5, H6, H7, I6        |
| 9          |                 | C5, D5               |                 | 29     | E5, F5             | 49   | G7, H7                            |
| 10         | E1              | , E2, F1, F2, G1, G2 |                 | 30     | E5, E6, F5, F6     | 50   | 12, J1, J2, K1, K2, K3, L2        |
| 11         |                 | D1, D2, E1, E2       |                 | 31     | E6, F6             | 51   | 13, 14, J3, J4, K3                |
| 12         |                 | D2                   |                 | 32     | F6                 | 52   | 14, 15, J3, J4, J5, J6, K3        |
| 13         |                 | D2, D3               |                 | 33     | F5                 | 53   | 15, 16, 17, J5, J6, J7            |
| 14         |                 | D3                   |                 | 34     | F5                 | 54   | H7, I7, J7                        |
| 15         |                 | D3, D4, E4           |                 | 35     | F5, F6             | 55   | K2, K3, L2, L3                    |
| 16         |                 | D4                   |                 | 36     | D4, E4             | 56   | J6, J7, K6, K7, L6                |
| 17         |                 | C5, D5               |                 | 37     | E4                 | 57   | J7, J8, K7, K8                    |
| 18         |                 | D4, E4               |                 | 38     | D3, E2, E3, F2, F3 | 58   | L2, L3, M2, M3                    |
| 19         |                 | D4, D5, E4, E5       |                 | 39     | D5, E4, F4         | 59   | K6, K7, L6, L7, M6                |
| 20         |                 | E4, E5               |                 | 40     | F2, G1, G2, H1, H2 |      |                                   |