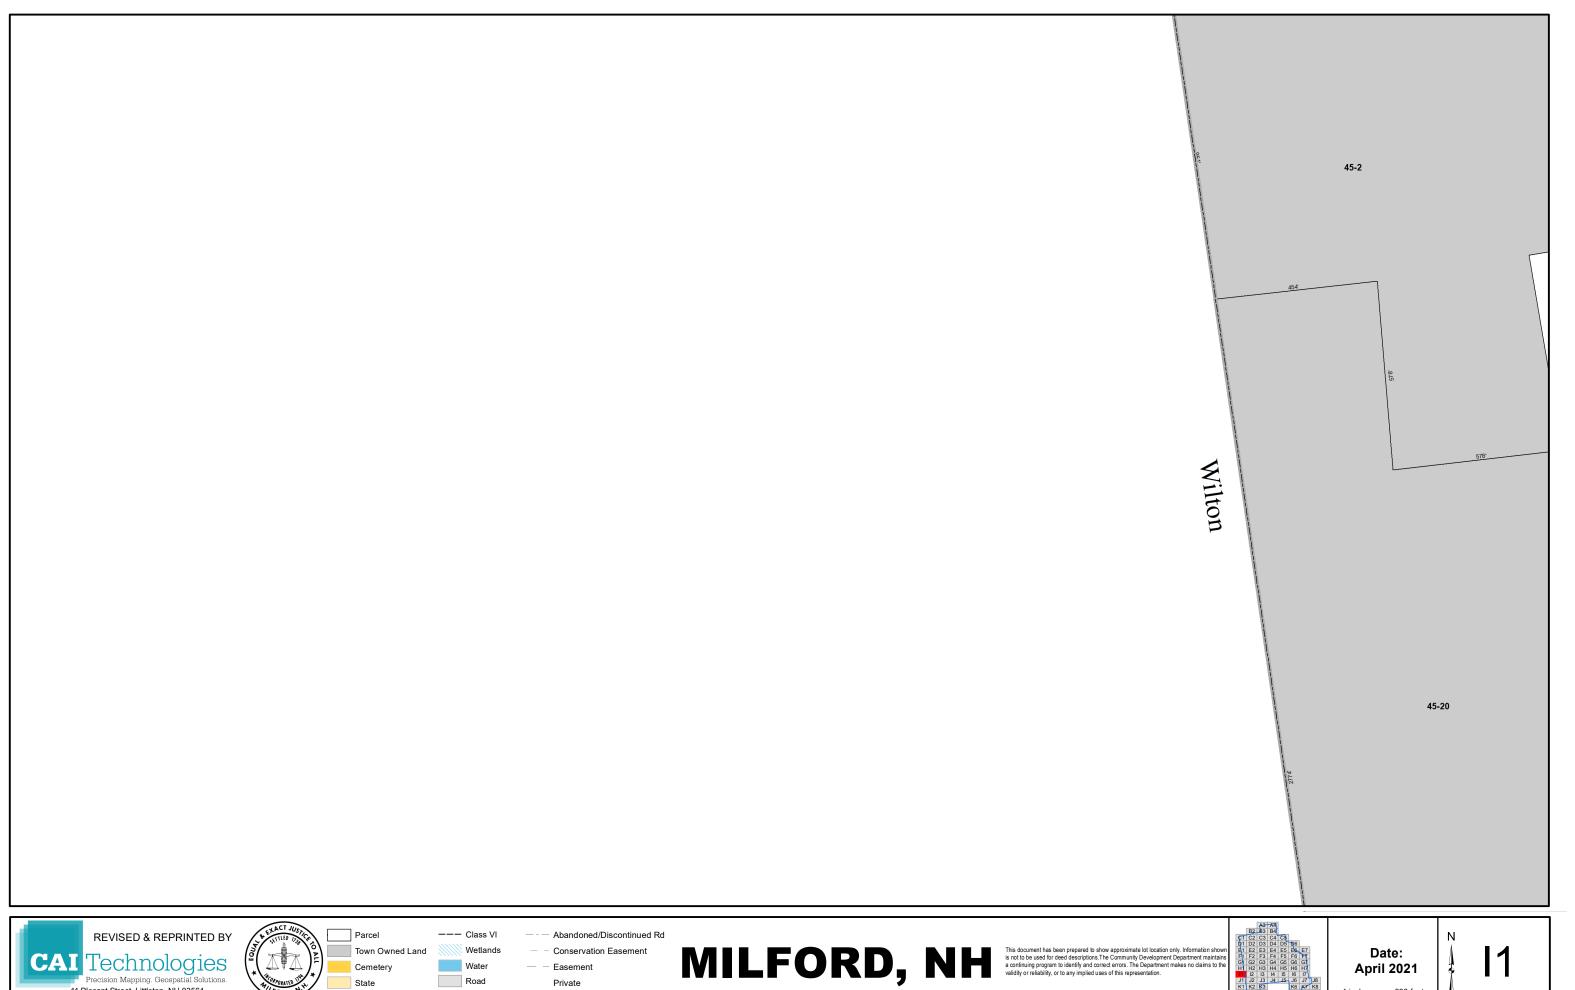

## TAX MAPS - APRIL 2021

Maps developed by the Department of Community Development in conjunction with the Assessing Department and CAI Technologies

TAX MAPS - APRIL, 2021

Maps developed by CAI Technologies in conjunction with the Department of Community Development and the Assessing Department

## Town Roads by Tax Map Grid Number

| Street Name               | Туре                       | Tax Map          | Street Name                    | Type                     | Tax Map                | Street Name             | Type                       | Tax Map                  | Street Name                  | Type                     | Tax Map                        | Street Name             | Type                     | Tax Map              |
|---------------------------|----------------------------|------------------|--------------------------------|--------------------------|------------------------|-------------------------|----------------------------|--------------------------|------------------------------|--------------------------|--------------------------------|-------------------------|--------------------------|----------------------|
| Abby Ln                   | Private Road               | D5               | Curtis Crossing Circle         | YTBA                     | F5, G5                 | Iris Rd                 | Local Road                 | E4                       | NH Route 13                  | State Route              | G5, H5, I5, J5                 | Souhegan St             | Local Road               | D5, E5               |
| Acacia Ln                 | Local Road                 | E4               | Cypress Rd                     | Local Road               | E4                     | James St                | Local Road                 | F6                       | Noons Quarry Rd              | Local Road               | H4, I4                         | South St                | State Route              | E5, F5, G5           |
| Adams St                  | Local Road                 | D5               | David Dr                       | Local Road               | F5                     | Japa Ct                 | Local Road                 | D6, E6                   | North St                     | Local Road               | D6                             | Spaulding St            | Local Road               | E4, E5               |
| Alder St                  | Local Road                 | E4               | Dean St                        | Local Road               | F5                     | Jennison Rd             | Local Road                 | A4, B4                   | North River Rd               | State Road               | B3, C2, C3, C4, D1, D2, D4, D5 | Spring St               | Local Road               | D5                   |
| Alpine St                 | Local Road                 | E4               | Dear Ln                        | Local Road               | J6                     | Johnson St              | Local Road                 | E5                       | Nye Dr                       | Private Road             | I3,J3                          | Spruce St               | Local Road               | E6                   |
| Amherst St                | Local Road                 | D5, D6, E5       | Dearborn St                    | Local Road               | D5, D6                 | Johnson St Ext          | Local Road                 | E5                       | Oak St                       | Local Road               | E5, F5                         | Stable Rd               | Local Road               | G7, H6, H7           |
| Annand Dr                 | Local Road                 | I4, J4           | Deerwood Dr                    | Local Road               | J3                     | Jones Rd                | Local Road                 | D2                       | Oakland Dr                   | Local Road               | F5                             | Stevens Ln              | Private Road             | C4, C5               |
|                           | Local Road                 | G4, G5           | East Ridge Dr                  | Private Road             | F6,F7                  | Joslin Rd               | Local Road                 | B4                       | Oakwood Cir                  | Local Road               | E6                             | Stone Ct                | Local Road               | J6                   |
|                           | Local Road                 | E5               | Echo Rd                        | Local Road               | J6, K6                 | Kasey Dr                | Local Road                 | F2                       | Oakwood Cir Ext              | Local Road               | E6                             | Stonewall Dr            | Local Road               | H2                   |
|                           | Local Road                 | G5, H5           | Edgewood St                    | Local Road               | E4                     | Kendrick Ln             | Local Road                 | J7                       | Old Brookline Rd             | Local Road               | G5, H5                         | Stoneyard Dr            | YTBA                     | G6                   |
| U                         | Local Road                 | J3               | Elderberry Ct                  | Local Road               | E4                     | Keyes Field Rd          | Private Road               | D5, E5                   | Old Wilton Rd                | Local Road               | D2, D3                         | Summer St               | Local Road               | C5, D5               |
|                           | Local Road                 | B2, C2           | Elm St                         | State Route              | D2, D3, D4, E4, E5     | King St                 | Local Road                 | F5                       | Olive St                     | Local Road               | E6                             | Sunset Cir              | Local Road               | D5                   |
| Ball Hill Rd              | Local Road                 | H4, I4, J4       | Emerson Rd                     | Local Road               | G5, G6                 | Knight St               | Local Road                 | E4, E5                   | Orange St                    | Local Road               | E5                             | Surrey Ct               | Local Road               | H7                   |
| •                         | Local Road                 | H4               | Fairhaven Ave                  | Private Road             | H5                     | Larch Rd                | Local Road                 | E4                       | Orchard St                   | Local Road               | D6                             | Sycamore Rd             | Local Road               | E4                   |
|                           | Local Road                 | J6               | Falconer Ave                   | Local Road               | D5                     | Larchmont Cir           | Class VI                   | E4                       | Osgood Rd                    | Local Road               | F5, G4, G5, H4, I4, J3, J4     | Tamarack Ct             | Local Road               | E4                   |
|                           | Local Road                 | F5               | Falconer Ave Ext               | Local Road               | C5, D5                 | Largo Knoll             | Local Road                 | J4                       | Ox Brook Woods Rd            | Local Road               | G4, H4                         | Tarry Ln                | Local Road               | J6                   |
|                           | Local Road                 | J5               | Falcon Ridge Rd                | Local Road               | C1, D1                 | Laurel St               | Local Road                 | E6                       | Oxbridge Way                 | Local Road               | E2                             | Taylor Dr               | Local Road               | G2, H2               |
| •                         | Local Road                 | E5               | Farley St                      | Local Road               | E6                     | Ledgewood Dr            | Local Road                 | F6                       | Park St                      | Local Road               | F5                             | Timber Ridge            | Local/YTBA               | J3,K3                |
| Belmont Dr                | Private Road               | D5               | Farmington Rd #6               |                          | E6                     | Lee An Dr               | Local Road                 | C5, D5                   | Patch Hill Ln                | Local Road               | C5                             | Tonella Rd              | Local Road               | E6, F6               |
| Billings St               | Local Road                 | D5               | Federal Hill Rd                | Local Road               | G6, H6, I6, J6, K6, K7 | Lewis St                | Local Road                 | E5                       | Peregrine Way                | Local/YTBA               | C1                             | Town Farm Rd            | Class VI                 | G7                   |
| Birch Ln                  | Local Road                 | C5               | Fern Ct                        | Local Road               | E4                     | Liberty Ct              | Private Road               | H6                       | Perkins St                   | Local Road               | D5                             | Trevor Ct               | Local Road               | H5                   |
| Birchwood Dr              | Private Road               | E5, E6           | Fernwood Dr                    | Local Road               | G6                     | Lincoln St              | Local Road                 | E5                       | Perry Rd                     | Local Road               | D3, E3                         | Trombly Ter             | Local Road               | В3                   |
| Blacksmith Ln             | Private Road               | E6               | Flagg Ln                       | Local Road               | J5                     | Linden St               | Local Road                 | E6, F6                   | Phelan Rd                    | Local Road               | D2                             | Trow Ct                 | Local Road               | E6                   |
| ,                         | Local Road                 | J6               | Ford St                        | Local Road               | F5                     | Longley PI              | Private Road               | E6                       | Phillip's Way                | Local Road               | F6                             | Tucker Brook Rd         | Local Road               | F2                   |
|                           | Local Road                 | E6               | Forest St                      | Local Road               | D5                     | Lookout Rd              | Private Road               | I6                       | Pine St                      | Local Road               | E5                             | Twin Elm Dr             | Local Road               | F5                   |
|                           | Local Road                 | H2               | Foster Rd                      | Class VI/ocal            | J6, K6                 | Lorden Dr               | Local Road                 | F2, F3                   | Pine Valley St               | Local Road               | D1                             | Union Sq                | State Route              | E5                   |
|                           | Local Road                 | E4               | Fox Run Rd                     | Private Road             | J6                     | Lorisa Ln               | Local Road                 | C5, D5                   | Pleasant St                  | Local Road               | D6, E6                         | Union St                | Local Road               | E5, F5, G5           |
| •                         | Local Road                 | H2, I2           | Foxmoor Cir                    | Local Road               | J3                     | Lovejoy Rd              | Private Road               | H5, I5                   | Ponemah Hill Rd              | Local Road               | F6, G6, H6, H7, I7,            | Valhalla Dr             | Local Road               | D4, E4               |
|                           | Local Road                 | E4               | Franklin St                    | Local Road               | E5                     | Lyndeborough Center Rd  | Local Road                 | B2                       | Powers St                    | Local Road               | E6, F6                         | Verona St               | Local Road               | E5                   |
| Bridge St                 | Local Road                 | E5, E6           | Freedom Way                    | Private Road             | H6                     | Madison St              | Local Road                 | D1                       | Prospect St                  | Local Road               | E5, F5, F6                     | VFW Way                 | Local Road               | D5                   |
| Brookview Ct              | Local Road                 | E2, E3, F3       | Garden St                      | Local Road               | E5                     | Maple St                | Local Road                 | D1                       | Purgatory Rd                 | Local Road               | A3, B3                         | Vine St                 | Local Road               | E6                   |
|                           | Local Road                 | F3               | George St                      | Local Road               | F5                     | Marcy Way               | Private Road               | E2,E3                    | Putnam St                    | Local Road               | E5                             | Vista Way               | Private Road             | F6                   |
|                           | Local Road                 | G3, G4           | Georgetown Dr                  | Local Road               | D4, E4                 | Marshall St             | Local Road                 | E5, F5                   | Quarry Circle Dr             | Private Road             | C5                             | Walker St               | Local Road               | E5                   |
| Buxton Rd                 | Private Road               | C4, C5           | Gerry's Way                    | Private Road             | F6                     | Mason Rd                | Local Road                 | G4, G3, H1, H2, H3       | Radcliffe Dr                 | Local Road               | D4, E4                         | Wall St                 | Local Road               | E4                   |
| _                         | Local Road                 | 4<br>            | Gilson St                      | Local Road               | E5                     | Mayflower Dr            | Local Road                 | C5, D5                   | Reserve Way                  | Private Road             | H6<br>H6                       | Wallingford Rd          | Local Road               | J7                   |
| •                         | Local Road                 | F7, G7<br>G7     | Glenn Dr                       | Local Road               | F5, F6                 | McGettigan Rd           | Local Road                 | F1, G1, H1               | Revolution Way               | Private Road             |                                | Walmsley Cir            | Local Road               | E2<br>F5             |
| Carriage Ln               | Local Road                 |                  | Granite St                     | Local Road               | D5<br>J3               | Meadowbrook Dr          | Local Road                 | D2, E2                   | Richardson Rd                | Local Road               | A3, A4<br>D4, E4               | Walnut St               | Private Road             | E5, F5               |
| Carter Ln                 | Private Road<br>Local Road | A4, B4<br>F2, F3 | Greystone Pl<br>Great Brook Rd | Local Road               |                        | Medlyn St               | Local Road                 | F6<br>G4, H4, I4, I5     | Ridgefield Dr<br>Riverlea Rd | Local Road               | C4                             | Webster St              | Local Road               | D4, E4               |
| Chappell Dr<br>Charles St | Local Road                 | F2, F3<br>F6     | Grove St                       | Local Road<br>Local Road | G3, H3<br>D5           | Melendy Rd              | Local Road<br>Private Road | 64, F6                   | Riverlea Rd Ext              | Local Road<br>Local Road | C4<br>C4                       | Wellesley Dr<br>West St | Local Road<br>Local Road | E5, F5               |
|                           | Local Road                 | C5               | Hammond Rd                     | Local Road               | G5, G6                 | Memory Ln<br>Merrill Ct | Private Road               | E5, F5                   | Riversedge Dr.               | Private Road             | E6                             | West Meadow Ct          | Local Road               | F4,F5                |
| Cherry St                 | Local Road                 | E5               | Hampshire Dr                   | Private Road             | E5                     | Merrimack Rd            | Local Road                 | E3, F3<br>D6             | Riverview St                 | Local Road               | E6                             | Westchester Dr          | Local Road               | D3, D4, E3, E4       |
|                           | Local Road                 | G3               | Hartshorn Mill Rd              | Local Road               | A4, B4                 | Middle St               | Local Road                 | E5                       | Riverway East                | Private Road             | D4                             | Westview Ter            | Local Road               | D3, D4, E3, E4<br>D5 |
|                           | Local Road                 | D6, E6           | Hayden Ln                      | Private Road             | C4                     | Mile Slip Rd            | Local Road                 | H2, I2, J2, K2           | Riverway West                | Private Road             | D4                             | Wheeler St              | Local Road               | E6                   |
| Christine Dr              | Private Road               | F6               | Harvest Dr                     | YTBA                     | E4                     | Milford Bypass (RT 101) | State Route                | D2,E2, E3,E4, F4, F7,G5- | Rock Ln                      | Local Road               | 15                             | Whiting Hill Rd         | Local Road               | C1                   |
|                           | Local Road                 | A3, A4           | Helene Dr                      | Local Road               | I5                     | Mill St                 | Local Road                 | E5                       | Ruonala Rd                   | Local Road               | .5<br>I5, J5                   | Whitten Rd              | Local Road               | E2, F2, F3           |
| Clark Rd                  | Local Road                 | G1               | Hemlock St                     | Local Road               | F5                     | Millbrook Dr            | Local Road                 | E4                       | Savage Rd                    | Local Road               | D2, E2, F1, F2, G1             | Williamsburg Way        | Private Road             | H6                   |
|                           | YTBA                       | D6,              | Heritage Way                   | Local Road               | 15, 16                 | Monson Pl               | Local Road                 | E6                       | Scarborough Ln               | Local Road               | D2, E2                         | Wildflower Way          | Local Road               | 17, J7               |
|                           | Local Road                 | E5, E6           | Heron Pond Rd                  | Local Road               | F3                     | Mont Vernon Rd          | State Route                | A4, B4, C5, D5           | School St                    | Local Road               | E5                             | Willow St               | Local Road               | E5                   |
| Colburn Rd                | Local Road                 | H5, I5, I6, J6   | High St                        | Local Road               | E5                     | Mooreland St            | Local Road                 | F5                       | Serene Cir                   | Private Road             | F6                             | Wilton Rd               | Local Road               | D1                   |
| Colonial Ct               | Private Road               | H6               | Highland Ave                   | Local Road               | D5                     | Mossman Rd              | Private Road               | J8                       | Settlement Ln                | Local Road               | 16, J6, J7                     | Windsor Dr              | Local Road               | G2                   |
| Columbus Ave              | Private Road               | E5               | Hillsboro Cir                  | Local Road               | G2                     |                         | Local Road                 | I6,J6                    | Shady Ln                     | Local Road               | D5                             | Wolfer Rd               | Private Road             | H2, I2               |
|                           | Local Road                 | 15, 16, J5       | Hilltop Dr                     | Local Road               | E6                     | Mullen Rd               | Local Road                 | H3, H4                   | Shepard St                   | Local Road               | E6                             | Woodhawk Dr             | Local Road               | J3                   |
|                           | Private Road               | H6               | Hitchiner Way                  | Local Road               | D2                     | Myrtle St               | Local Road                 | D5                       | Singer Brook Rd              | Local Road               | B3, B4                         | Woodward Dr             | Local Road               | E2                   |
|                           | Local Road                 | B2, C2           | Holden Lane                    | Local Road               | 12                     | Nashua St (RT 101A)     | State Route                | E5, E6, F6, F7           | Smith St                     | Local Road               | F5                             | Wright Rd               | YTBA                     | E4,E5                |
|                           | Local Road                 | E5               | Hollow Oak Ln                  | Local Road               | D3                     | Nathaniel Dr            | YTBA                       | G5,G6                    |                              |                          |                                | Wyman Ln                | Local Road               | 17                   |
| -                         | Local Road                 | G7, H7           | Holly Ln                       | Local Road               |                        | NH 101                  | State Route                | D1,D2, E3, F4, G5-G7     |                              |                          |                                | Yorktown Dr             | Private Road             | H6                   |
|                           |                            |                  |                                |                          |                        | 1411 101                | State Noute                | D 1,D2, L3, 1 4, G3-G7   | _                            |                          |                                |                         |                          |                      |
| Crosby St                 | Local Road                 | E4, E5           | Homestead Cir                  | Local Road               | B3, B4, C3, C4         |                         |                            |                          |                              |                          |                                | Young Rd                | Local Road               | J4                   |
|                           |                            |                  | Hutchinson Dr                  | Private Road             | D5                     |                         |                            |                          |                              |                          |                                |                         |                          |                      |

<sup>\*</sup> YTBA = Roads that have not yet been accepted by the Town. These roads are currently private but will be local once accepted.

Tax Maps by Grid Number

| Map Number | Reference Grids | Map Number           | Reference Grids | Map Ni | umber Reference Gr | rids |                                   |
|------------|-----------------|----------------------|-----------------|--------|--------------------|------|-----------------------------------|
| 1          |                 | A3, B3               |                 | 21     | D5                 | 41   | F2, F3, F4, G2, G3, G4, H3, H     |
| 2          |                 | A3, A4               |                 | 22     | D5, D6             | 42   | F4, F5, G4, G5                    |
| 3          | E               | 32, C1, C2, D1, D2   |                 | 23     | D6                 | 43   | F5, F6, F7, G5, G6, G7            |
| 4          |                 | B2, B3, C2, C3       |                 | 24     | E5                 | 44   | E7, F7                            |
| 5          |                 | A4, B3, B4, C4       |                 | 25     | E5                 | 45   | H1, H2, H3, I1, I2, I3, J1, J2, J |
| 6          |                 | D1, D2, E1, E2       |                 | 26     | D5, D6, E5, E6     | 46   | H3, H4, I3, I4, J3                |
| 7          | C2              | , C3, D2, D3, E2, E3 |                 | 27     | D6, E6             | 47   | G4, G5, H4, H5, I4                |
| 8          | (               | C3, C4, C5, D4, D5   |                 | 28     | F5                 | 48   | G5, G6, G7, H5, H6, H7, I6        |
| 9          |                 | C5, D5               |                 | 29     | E5, F5             | 49   | G7, H7                            |
| 10         | E1              | , E2, F1, F2, G1, G2 |                 | 30     | E5, E6, F5, F6     | 50   | 12, J1, J2, K1, K2, K3, L2        |
| 11         |                 | D1, D2, E1, E2       |                 | 31     | E6, F6             | 51   | 13, 14, J3, J4, K3                |
| 12         |                 | D2                   |                 | 32     | F6                 | 52   | 14, 15, J3, J4, J5, J6, K3        |
| 13         |                 | D2, D3               |                 | 33     | F5                 | 53   | 15, 16, 17, J5, J6, J7            |
| 14         |                 | D3                   |                 | 34     | F5                 | 54   | H7, I7, J7                        |
| 15         |                 | D3, D4, E4           |                 | 35     | F5, F6             | 55   | K2, K3, L2, L3                    |
| 16         |                 | D4                   |                 | 36     | D4, E4             | 56   | J6, J7, K6, K7, L6                |
| 17         |                 | C5, D5               |                 | 37     | E4                 | 57   | J7, J8, K7, K8                    |
| 18         |                 | D4, E4               |                 | 38     | D3, E2, E3, F2, F3 | 58   | L2, L3, M2, M3                    |
| 19         |                 | D4, D5, E4, E5       |                 | 39     | D5, E4, F4         | 59   | K6, K7, L6, L7, M6                |
| 20         |                 | E4, E5               |                 | 40     | F2, G1, G2, H1, H2 |      |                                   |

MILFORD, NH

Easement

Private

This document has been prepared to show approximate lot location only. Information shown is not to be used for deed descriptions. The Community Development Department maintains a continuing program to identify and correct errors. The Department makes no claims to the validity or reliability, or to any implied uses of this representation.