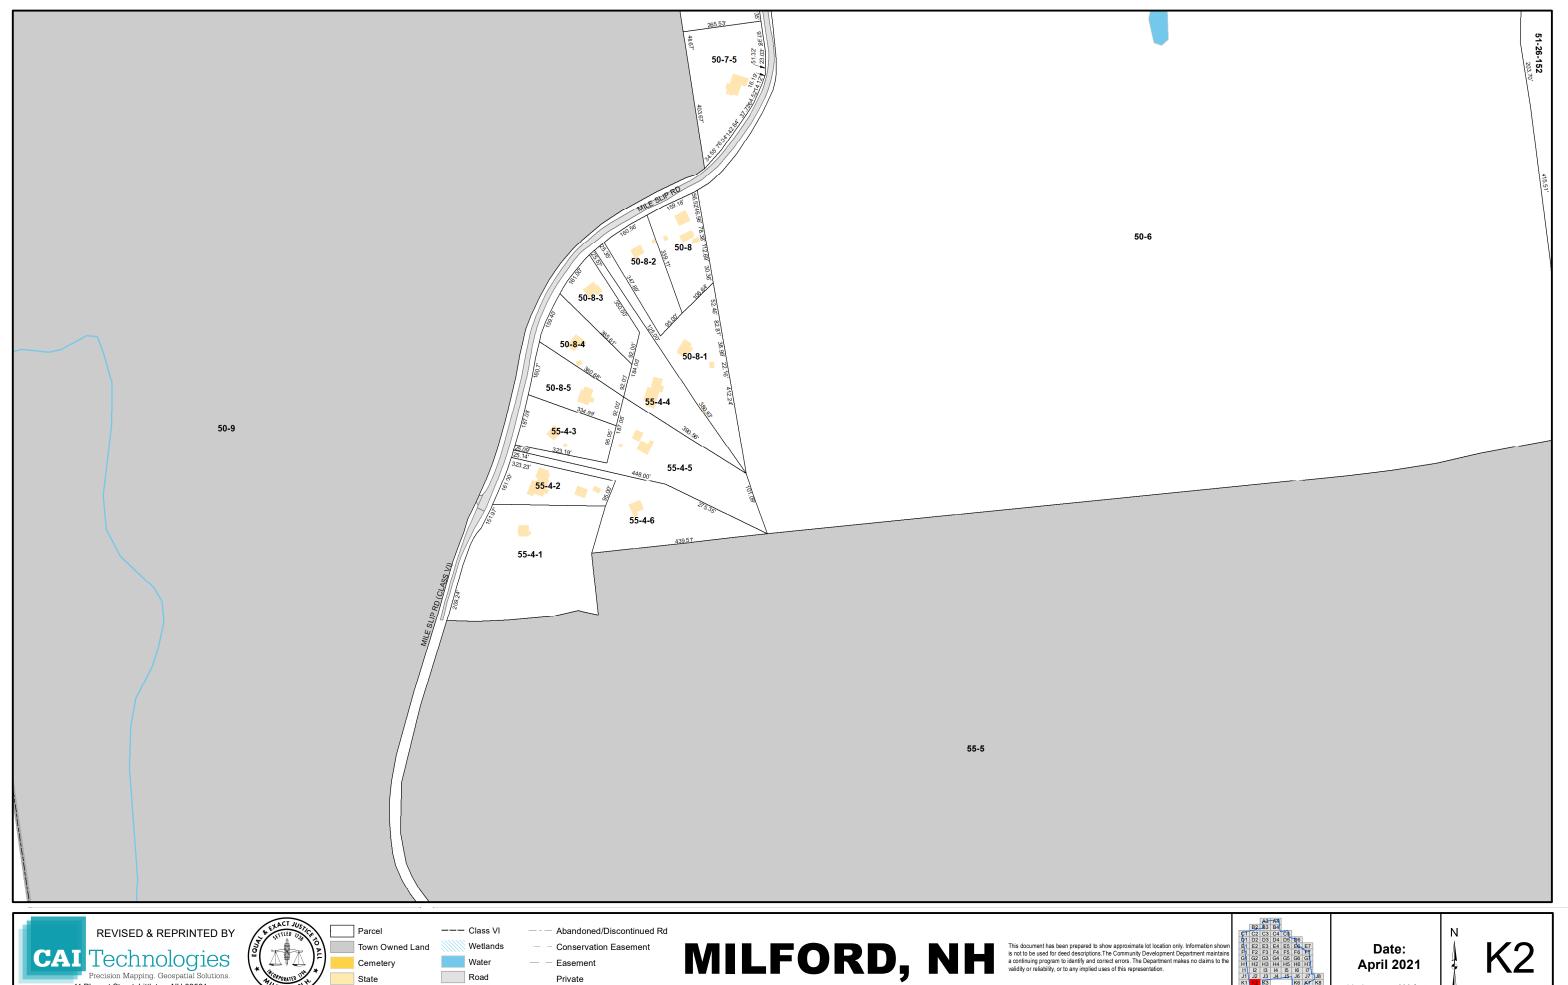

## Town Roads by Tax Map Grid Number

| Street Name               | Туре                       | Tax Map          | Street Name                    | Type                     | Tax Map                | Street Name             | Type                       | Tax Map                  | Street Name                  | Type                     | Tax Map                        | Street Name             | Type                     | Tax Map              |
|---------------------------|----------------------------|------------------|--------------------------------|--------------------------|------------------------|-------------------------|----------------------------|--------------------------|------------------------------|--------------------------|--------------------------------|-------------------------|--------------------------|----------------------|
| Abby Ln                   | Private Road               | D5               | Curtis Crossing Circle         | YTBA                     | F5, G5                 | Iris Rd                 | Local Road                 | E4                       | NH Route 13                  | State Route              | G5, H5, I5, J5                 | Souhegan St             | Local Road               | D5, E5               |
| Acacia Ln                 | Local Road                 | E4               | Cypress Rd                     | Local Road               | E4                     | James St                | Local Road                 | F6                       | Noons Quarry Rd              | Local Road               | H4, I4                         | South St                | State Route              | E5, F5, G5           |
| Adams St                  | Local Road                 | D5               | David Dr                       | Local Road               | F5                     | Japa Ct                 | Local Road                 | D6, E6                   | North St                     | Local Road               | D6                             | Spaulding St            | Local Road               | E4, E5               |
| Alder St                  | Local Road                 | E4               | Dean St                        | Local Road               | F5                     | Jennison Rd             | Local Road                 | A4, B4                   | North River Rd               | State Road               | B3, C2, C3, C4, D1, D2, D4, D5 | Spring St               | Local Road               | D5                   |
| Alpine St                 | Local Road                 | E4               | Dear Ln                        | Local Road               | J6                     | Johnson St              | Local Road                 | E5                       | Nye Dr                       | Private Road             | I3,J3                          | Spruce St               | Local Road               | E6                   |
| Amherst St                | Local Road                 | D5, D6, E5       | Dearborn St                    | Local Road               | D5, D6                 | Johnson St Ext          | Local Road                 | E5                       | Oak St                       | Local Road               | E5, F5                         | Stable Rd               | Local Road               | G7, H6, H7           |
| Annand Dr                 | Local Road                 | I4, J4           | Deerwood Dr                    | Local Road               | J3                     | Jones Rd                | Local Road                 | D2                       | Oakland Dr                   | Local Road               | F5                             | Stevens Ln              | Private Road             | C4, C5               |
|                           | Local Road                 | G4, G5           | East Ridge Dr                  | Private Road             | F6,F7                  | Joslin Rd               | Local Road                 | B4                       | Oakwood Cir                  | Local Road               | E6                             | Stone Ct                | Local Road               | J6                   |
|                           | Local Road                 | E5               | Echo Rd                        | Local Road               | J6, K6                 | Kasey Dr                | Local Road                 | F2                       | Oakwood Cir Ext              | Local Road               | E6                             | Stonewall Dr            | Local Road               | H2                   |
|                           | Local Road                 | G5, H5           | Edgewood St                    | Local Road               | E4                     | Kendrick Ln             | Local Road                 | J7                       | Old Brookline Rd             | Local Road               | G5, H5                         | Stoneyard Dr            | YTBA                     | G6                   |
| U                         | Local Road                 | J3               | Elderberry Ct                  | Local Road               | E4                     | Keyes Field Rd          | Private Road               | D5, E5                   | Old Wilton Rd                | Local Road               | D2, D3                         | Summer St               | Local Road               | C5, D5               |
|                           | Local Road                 | B2, C2           | Elm St                         | State Route              | D2, D3, D4, E4, E5     | King St                 | Local Road                 | F5                       | Olive St                     | Local Road               | E6                             | Sunset Cir              | Local Road               | D5                   |
| Ball Hill Rd              | Local Road                 | H4, I4, J4       | Emerson Rd                     | Local Road               | G5, G6                 | Knight St               | Local Road                 | E4, E5                   | Orange St                    | Local Road               | E5                             | Surrey Ct               | Local Road               | H7                   |
| •                         | Local Road                 | H4               | Fairhaven Ave                  | Private Road             | H5                     | Larch Rd                | Local Road                 | E4                       | Orchard St                   | Local Road               | D6                             | Sycamore Rd             | Local Road               | E4                   |
|                           | Local Road                 | J6               | Falconer Ave                   | Local Road               | D5                     | Larchmont Cir           | Class VI                   | E4                       | Osgood Rd                    | Local Road               | F5, G4, G5, H4, I4, J3, J4     | Tamarack Ct             | Local Road               | E4                   |
|                           | Local Road                 | F5               | Falconer Ave Ext               | Local Road               | C5, D5                 | Largo Knoll             | Local Road                 | J4                       | Ox Brook Woods Rd            | Local Road               | G4, H4                         | Tarry Ln                | Local Road               | J6                   |
|                           | Local Road                 | J5               | Falcon Ridge Rd                | Local Road               | C1, D1                 | Laurel St               | Local Road                 | E6                       | Oxbridge Way                 | Local Road               | E2                             | Taylor Dr               | Local Road               | G2, H2               |
| •                         | Local Road                 | E5               | Farley St                      | Local Road               | E6                     | Ledgewood Dr            | Local Road                 | F6                       | Park St                      | Local Road               | F5                             | Timber Ridge            | Local/YTBA               | J3,K3                |
| Belmont Dr                | Private Road               | D5               | Farmington Rd #6               |                          | E6                     | Lee An Dr               | Local Road                 | C5, D5                   | Patch Hill Ln                | Local Road               | C5                             | Tonella Rd              | Local Road               | E6, F6               |
| Billings St               | Local Road                 | D5               | Federal Hill Rd                | Local Road               | G6, H6, I6, J6, K6, K7 | Lewis St                | Local Road                 | E5                       | Peregrine Way                | Local/YTBA               | C1                             | Town Farm Rd            | Class VI                 | G7                   |
| Birch Ln                  | Local Road                 | C5               | Fern Ct                        | Local Road               | E4                     | Liberty Ct              | Private Road               | H6                       | Perkins St                   | Local Road               | D5                             | Trevor Ct               | Local Road               | H5                   |
| Birchwood Dr              | Private Road               | E5, E6           | Fernwood Dr                    | Local Road               | G6                     | Lincoln St              | Local Road                 | E5                       | Perry Rd                     | Local Road               | D3, E3                         | Trombly Ter             | Local Road               | В3                   |
| Blacksmith Ln             | Private Road               | E6               | Flagg Ln                       | Local Road               | J5                     | Linden St               | Local Road                 | E6, F6                   | Phelan Rd                    | Local Road               | D2                             | Trow Ct                 | Local Road               | E6                   |
| ,                         | Local Road                 | J6               | Ford St                        | Local Road               | F5                     | Longley PI              | Private Road               | E6                       | Phillip's Way                | Local Road               | F6                             | Tucker Brook Rd         | Local Road               | F2                   |
|                           | Local Road                 | E6               | Forest St                      | Local Road               | D5                     | Lookout Rd              | Private Road               | I6                       | Pine St                      | Local Road               | E5                             | Twin Elm Dr             | Local Road               | F5                   |
|                           | Local Road                 | H2               | Foster Rd                      | Class VI/ocal            | J6, K6                 | Lorden Dr               | Local Road                 | F2, F3                   | Pine Valley St               | Local Road               | D1                             | Union Sq                | State Route              | E5                   |
|                           | Local Road                 | E4               | Fox Run Rd                     | Private Road             | J6                     | Lorisa Ln               | Local Road                 | C5, D5                   | Pleasant St                  | Local Road               | D6, E6                         | Union St                | Local Road               | E5, F5, G5           |
| •                         | Local Road                 | H2, I2           | Foxmoor Cir                    | Local Road               | J3                     | Lovejoy Rd              | Private Road               | H5, I5                   | Ponemah Hill Rd              | Local Road               | F6, G6, H6, H7, I7,            | Valhalla Dr             | Local Road               | D4, E4               |
|                           | Local Road                 | E4               | Franklin St                    | Local Road               | E5                     | Lyndeborough Center Rd  | Local Road                 | B2                       | Powers St                    | Local Road               | E6, F6                         | Verona St               | Local Road               | E5                   |
| Bridge St                 | Local Road                 | E5, E6           | Freedom Way                    | Private Road             | H6                     | Madison St              | Local Road                 | D1                       | Prospect St                  | Local Road               | E5, F5, F6                     | VFW Way                 | Local Road               | D5                   |
| Brookview Ct              | Local Road                 | E2, E3, F3       | Garden St                      | Local Road               | E5                     | Maple St                | Local Road                 | D1                       | Purgatory Rd                 | Local Road               | A3, B3                         | Vine St                 | Local Road               | E6                   |
|                           | Local Road                 | F3               | George St                      | Local Road               | F5                     | Marcy Way               | Private Road               | E2,E3                    | Putnam St                    | Local Road               | E5                             | Vista Way               | Private Road             | F6                   |
|                           | Local Road                 | G3, G4           | Georgetown Dr                  | Local Road               | D4, E4                 | Marshall St             | Local Road                 | E5, F5                   | Quarry Circle Dr             | Private Road             | C5                             | Walker St               | Local Road               | E5                   |
| Buxton Rd                 | Private Road               | C4, C5           | Gerry's Way                    | Private Road             | F6                     | Mason Rd                | Local Road                 | G4, G3, H1, H2, H3       | Radcliffe Dr                 | Local Road               | D4, E4                         | Wall St                 | Local Road               | E4                   |
| _                         | Local Road                 | 4<br>            | Gilson St                      | Local Road               | E5                     | Mayflower Dr            | Local Road                 | C5, D5                   | Reserve Way                  | Private Road             | H6<br>H6                       | Wallingford Rd          | Local Road               | J7                   |
| •                         | Local Road                 | F7, G7<br>G7     | Glenn Dr                       | Local Road               | F5, F6                 | McGettigan Rd           | Local Road                 | F1, G1, H1               | Revolution Way               | Private Road             |                                | Walmsley Cir            | Local Road               | E2<br>F5             |
| Carriage Ln               | Local Road                 |                  | Granite St                     | Local Road               | D5<br>J3               | Meadowbrook Dr          | Local Road                 | D2, E2                   | Richardson Rd                | Local Road               | A3, A4<br>D4, E4               | Walnut St               | Private Road             | E5, F5               |
| Carter Ln                 | Private Road<br>Local Road | A4, B4<br>F2, F3 | Greystone Pl<br>Great Brook Rd | Local Road               |                        | Medlyn St               | Local Road                 | F6<br>G4, H4, I4, I5     | Ridgefield Dr<br>Riverlea Rd | Local Road               | C4                             | Webster St              | Local Road               | D4, E4               |
| Chappell Dr<br>Charles St | Local Road                 | F2, F3<br>F6     | Grove St                       | Local Road<br>Local Road | G3, H3<br>D5           | Melendy Rd              | Local Road<br>Private Road | 64, F6                   | Riverlea Rd Ext              | Local Road<br>Local Road | C4<br>C4                       | Wellesley Dr<br>West St | Local Road<br>Local Road | E5, F5               |
|                           | Local Road                 | C5               | Hammond Rd                     | Local Road               | G5, G6                 | Memory Ln<br>Merrill Ct | Private Road               | E5, F5                   | Riversedge Dr.               | Private Road             | E6                             | West Meadow Ct          | Local Road               | F4,F5                |
| Cherry St                 | Local Road                 | E5               | Hampshire Dr                   | Private Road             | E5                     | Merrimack Rd            | Local Road                 | E3, F3<br>D6             | Riverview St                 | Local Road               | E6                             | Westchester Dr          | Local Road               | D3, D4, E3, E4       |
|                           | Local Road                 | G3               | Hartshorn Mill Rd              | Local Road               | A4, B4                 | Middle St               | Local Road                 | E5                       | Riverway East                | Private Road             | D4                             | Westview Ter            | Local Road               | D3, D4, E3, E4<br>D5 |
|                           | Local Road                 | D6, E6           | Hayden Ln                      | Private Road             | C4                     | Mile Slip Rd            | Local Road                 | H2, I2, J2, K2           | Riverway West                | Private Road             | D4                             | Wheeler St              | Local Road               | E6                   |
| Christine Dr              | Private Road               | F6               | Harvest Dr                     | YTBA                     | E4                     | Milford Bypass (RT 101) | State Route                | D2,E2, E3,E4, F4, F7,G5- | Rock Ln                      | Local Road               | 15                             | Whiting Hill Rd         | Local Road               | C1                   |
|                           | Local Road                 | A3, A4           | Helene Dr                      | Local Road               | I5                     | Mill St                 | Local Road                 | E5                       | Ruonala Rd                   | Local Road               | .5<br>I5, J5                   | Whitten Rd              | Local Road               | E2, F2, F3           |
| Clark Rd                  | Local Road                 | G1               | Hemlock St                     | Local Road               | F5                     | Millbrook Dr            | Local Road                 | E4                       | Savage Rd                    | Local Road               | D2, E2, F1, F2, G1             | Williamsburg Way        | Private Road             | H6                   |
|                           | YTBA                       | D6,              | Heritage Way                   | Local Road               | 15, 16                 | Monson Pl               | Local Road                 | E6                       | Scarborough Ln               | Local Road               | D2, E2                         | Wildflower Way          | Local Road               | 17, J7               |
|                           | Local Road                 | E5, E6           | Heron Pond Rd                  | Local Road               | F3                     | Mont Vernon Rd          | State Route                | A4, B4, C5, D5           | School St                    | Local Road               | E5                             | Willow St               | Local Road               | E5                   |
| Colburn Rd                | Local Road                 | H5, I5, I6, J6   | High St                        | Local Road               | E5                     | Mooreland St            | Local Road                 | F5                       | Serene Cir                   | Private Road             | F6                             | Wilton Rd               | Local Road               | D1                   |
| Colonial Ct               | Private Road               | H6               | Highland Ave                   | Local Road               | D5                     | Mossman Rd              | Private Road               | J8                       | Settlement Ln                | Local Road               | 16, J6, J7                     | Windsor Dr              | Local Road               | G2                   |
| Columbus Ave              | Private Road               | E5               | Hillsboro Cir                  | Local Road               | G2                     |                         | Local Road                 | I6,J6                    | Shady Ln                     | Local Road               | D5                             | Wolfer Rd               | Private Road             | H2, I2               |
|                           | Local Road                 | 15, 16, J5       | Hilltop Dr                     | Local Road               | E6                     | Mullen Rd               | Local Road                 | H3, H4                   | Shepard St                   | Local Road               | E6                             | Woodhawk Dr             | Local Road               | J3                   |
|                           | Private Road               | H6               | Hitchiner Way                  | Local Road               | D2                     | Myrtle St               | Local Road                 | D5                       | Singer Brook Rd              | Local Road               | B3, B4                         | Woodward Dr             | Local Road               | E2                   |
|                           | Local Road                 | B2, C2           | Holden Lane                    | Local Road               | 12                     | Nashua St (RT 101A)     | State Route                | E5, E6, F6, F7           | Smith St                     | Local Road               | F5                             | Wright Rd               | YTBA                     | E4,E5                |
|                           | Local Road                 | E5               | Hollow Oak Ln                  | Local Road               | D3                     | Nathaniel Dr            | YTBA                       | G5,G6                    |                              |                          |                                | Wyman Ln                | Local Road               | 17                   |
| -                         | Local Road                 | G7, H7           | Holly Ln                       | Local Road               |                        | NH 101                  | State Route                | D1,D2, E3, F4, G5-G7     |                              |                          |                                | Yorktown Dr             | Private Road             | H6                   |
|                           |                            |                  |                                |                          |                        | 1411 101                | State Noute                | D 1,D2, L3, 1 4, G3-G7   | _                            |                          |                                |                         |                          |                      |
| Crosby St                 | Local Road                 | E4, E5           | Homestead Cir                  | Local Road               | B3, B4, C3, C4         |                         |                            |                          |                              |                          |                                | Young Rd                | Local Road               | J4                   |
|                           |                            |                  | Hutchinson Dr                  | Private Road             | D5                     |                         |                            |                          |                              |                          |                                |                         |                          |                      |

<sup>\*</sup> YTBA = Roads that have not yet been accepted by the Town. These roads are currently private but will be local once accepted.

Tax Maps by Grid Number

| Map Number | Reference Grids | Map Number           | Reference Grids | Map Ni | umber Reference Gr | rids |                                   |
|------------|-----------------|----------------------|-----------------|--------|--------------------|------|-----------------------------------|
| 1          |                 | A3, B3               |                 | 21     | D5                 | 41   | F2, F3, F4, G2, G3, G4, H3, H     |
| 2          |                 | A3, A4               |                 | 22     | D5, D6             | 42   | F4, F5, G4, G5                    |
| 3          | E               | 32, C1, C2, D1, D2   |                 | 23     | D6                 | 43   | F5, F6, F7, G5, G6, G7            |
| 4          |                 | B2, B3, C2, C3       |                 | 24     | E5                 | 44   | E7, F7                            |
| 5          |                 | A4, B3, B4, C4       |                 | 25     | E5                 | 45   | H1, H2, H3, I1, I2, I3, J1, J2, J |
| 6          |                 | D1, D2, E1, E2       |                 | 26     | D5, D6, E5, E6     | 46   | H3, H4, I3, I4, J3                |
| 7          | C2              | , C3, D2, D3, E2, E3 |                 | 27     | D6, E6             | 47   | G4, G5, H4, H5, I4                |
| 8          | (               | C3, C4, C5, D4, D5   |                 | 28     | F5                 | 48   | G5, G6, G7, H5, H6, H7, I6        |
| 9          |                 | C5, D5               |                 | 29     | E5, F5             | 49   | G7, H7                            |
| 10         | E1              | , E2, F1, F2, G1, G2 |                 | 30     | E5, E6, F5, F6     | 50   | 12, J1, J2, K1, K2, K3, L2        |
| 11         |                 | D1, D2, E1, E2       |                 | 31     | E6, F6             | 51   | 13, 14, J3, J4, K3                |
| 12         |                 | D2                   |                 | 32     | F6                 | 52   | 14, 15, J3, J4, J5, J6, K3        |
| 13         |                 | D2, D3               |                 | 33     | F5                 | 53   | 15, 16, 17, J5, J6, J7            |
| 14         |                 | D3                   |                 | 34     | F5                 | 54   | H7, I7, J7                        |
| 15         |                 | D3, D4, E4           |                 | 35     | F5, F6             | 55   | K2, K3, L2, L3                    |
| 16         |                 | D4                   |                 | 36     | D4, E4             | 56   | J6, J7, K6, K7, L6                |
| 17         |                 | C5, D5               |                 | 37     | E4                 | 57   | J7, J8, K7, K8                    |
| 18         |                 | D4, E4               |                 | 38     | D3, E2, E3, F2, F3 | 58   | L2, L3, M2, M3                    |
| 19         |                 | D4, D5, E4, E5       |                 | 39     | D5, E4, F4         | 59   | K6, K7, L6, L7, M6                |
| 20         |                 | E4, E5               |                 | 40     | F2, G1, G2, H1, H2 |      |                                   |