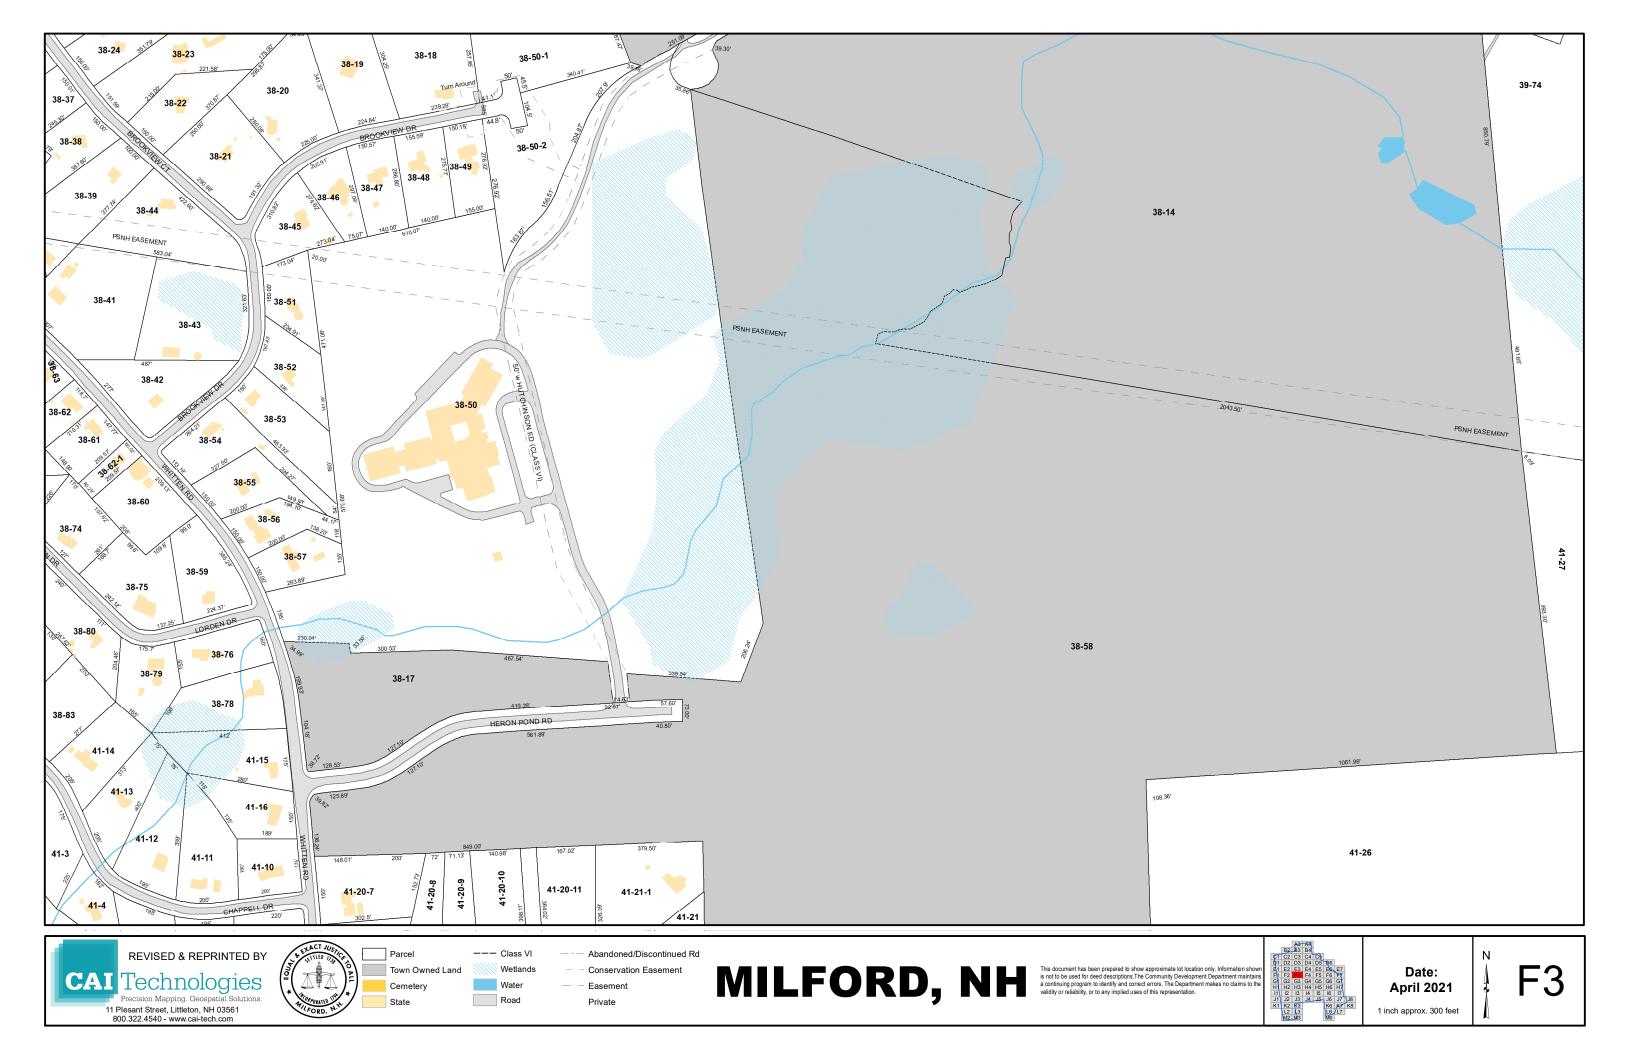

## Town Roads by Tax Map Grid Number

| Street Name               | Туре                       | Tax Map          | Street Name                    | Type                     | Tax Map                | Street Name             | Type                       | Tax Map                  | Street Name                  | Type                     | Tax Map                        | Street Name             | Type                     | Tax Map              |
|---------------------------|----------------------------|------------------|--------------------------------|--------------------------|------------------------|-------------------------|----------------------------|--------------------------|------------------------------|--------------------------|--------------------------------|-------------------------|--------------------------|----------------------|
| Abby Ln                   | Private Road               | D5               | Curtis Crossing Circle         | YTBA                     | F5, G5                 | Iris Rd                 | Local Road                 | E4                       | NH Route 13                  | State Route              | G5, H5, I5, J5                 | Souhegan St             | Local Road               | D5, E5               |
| Acacia Ln                 | Local Road                 | E4               | Cypress Rd                     | Local Road               | E4                     | James St                | Local Road                 | F6                       | Noons Quarry Rd              | Local Road               | H4, I4                         | South St                | State Route              | E5, F5, G5           |
| Adams St                  | Local Road                 | D5               | David Dr                       | Local Road               | F5                     | Japa Ct                 | Local Road                 | D6, E6                   | North St                     | Local Road               | D6                             | Spaulding St            | Local Road               | E4, E5               |
| Alder St                  | Local Road                 | E4               | Dean St                        | Local Road               | F5                     | Jennison Rd             | Local Road                 | A4, B4                   | North River Rd               | State Road               | B3, C2, C3, C4, D1, D2, D4, D5 | Spring St               | Local Road               | D5                   |
| Alpine St                 | Local Road                 | E4               | Dear Ln                        | Local Road               | J6                     | Johnson St              | Local Road                 | E5                       | Nye Dr                       | Private Road             | I3,J3                          | Spruce St               | Local Road               | E6                   |
| Amherst St                | Local Road                 | D5, D6, E5       | Dearborn St                    | Local Road               | D5, D6                 | Johnson St Ext          | Local Road                 | E5                       | Oak St                       | Local Road               | E5, F5                         | Stable Rd               | Local Road               | G7, H6, H7           |
| Annand Dr                 | Local Road                 | I4, J4           | Deerwood Dr                    | Local Road               | J3                     | Jones Rd                | Local Road                 | D2                       | Oakland Dr                   | Local Road               | F5                             | Stevens Ln              | Private Road             | C4, C5               |
|                           | Local Road                 | G4, G5           | East Ridge Dr                  | Private Road             | F6,F7                  | Joslin Rd               | Local Road                 | B4                       | Oakwood Cir                  | Local Road               | E6                             | Stone Ct                | Local Road               | J6                   |
|                           | Local Road                 | E5               | Echo Rd                        | Local Road               | J6, K6                 | Kasey Dr                | Local Road                 | F2                       | Oakwood Cir Ext              | Local Road               | E6                             | Stonewall Dr            | Local Road               | H2                   |
|                           | Local Road                 | G5, H5           | Edgewood St                    | Local Road               | E4                     | Kendrick Ln             | Local Road                 | J7                       | Old Brookline Rd             | Local Road               | G5, H5                         | Stoneyard Dr            | YTBA                     | G6                   |
| U                         | Local Road                 | J3               | Elderberry Ct                  | Local Road               | E4                     | Keyes Field Rd          | Private Road               | D5, E5                   | Old Wilton Rd                | Local Road               | D2, D3                         | Summer St               | Local Road               | C5, D5               |
|                           | Local Road                 | B2, C2           | Elm St                         | State Route              | D2, D3, D4, E4, E5     | King St                 | Local Road                 | F5                       | Olive St                     | Local Road               | E6                             | Sunset Cir              | Local Road               | D5                   |
| Ball Hill Rd              | Local Road                 | H4, I4, J4       | Emerson Rd                     | Local Road               | G5, G6                 | Knight St               | Local Road                 | E4, E5                   | Orange St                    | Local Road               | E5                             | Surrey Ct               | Local Road               | H7                   |
| •                         | Local Road                 | H4               | Fairhaven Ave                  | Private Road             | H5                     | Larch Rd                | Local Road                 | E4                       | Orchard St                   | Local Road               | D6                             | Sycamore Rd             | Local Road               | E4                   |
|                           | Local Road                 | J6               | Falconer Ave                   | Local Road               | D5                     | Larchmont Cir           | Class VI                   | E4                       | Osgood Rd                    | Local Road               | F5, G4, G5, H4, I4, J3, J4     | Tamarack Ct             | Local Road               | E4                   |
|                           | Local Road                 | F5               | Falconer Ave Ext               | Local Road               | C5, D5                 | Largo Knoll             | Local Road                 | J4                       | Ox Brook Woods Rd            | Local Road               | G4, H4                         | Tarry Ln                | Local Road               | J6                   |
|                           | Local Road                 | J5               | Falcon Ridge Rd                | Local Road               | C1, D1                 | Laurel St               | Local Road                 | E6                       | Oxbridge Way                 | Local Road               | E2                             | Taylor Dr               | Local Road               | G2, H2               |
| •                         | Local Road                 | E5               | Farley St                      | Local Road               | E6                     | Ledgewood Dr            | Local Road                 | F6                       | Park St                      | Local Road               | F5                             | Timber Ridge            | Local/YTBA               | J3,K3                |
| Belmont Dr                | Private Road               | D5               | Farmington Rd #6               |                          | E6                     | Lee An Dr               | Local Road                 | C5, D5                   | Patch Hill Ln                | Local Road               | C5                             | Tonella Rd              | Local Road               | E6, F6               |
| Billings St               | Local Road                 | D5               | Federal Hill Rd                | Local Road               | G6, H6, I6, J6, K6, K7 | Lewis St                | Local Road                 | E5                       | Peregrine Way                | Local/YTBA               | C1                             | Town Farm Rd            | Class VI                 | G7                   |
| Birch Ln                  | Local Road                 | C5               | Fern Ct                        | Local Road               | E4                     | Liberty Ct              | Private Road               | H6                       | Perkins St                   | Local Road               | D5                             | Trevor Ct               | Local Road               | H5                   |
| Birchwood Dr              | Private Road               | E5, E6           | Fernwood Dr                    | Local Road               | G6                     | Lincoln St              | Local Road                 | E5                       | Perry Rd                     | Local Road               | D3, E3                         | Trombly Ter             | Local Road               | В3                   |
| Blacksmith Ln             | Private Road               | E6               | Flagg Ln                       | Local Road               | J5                     | Linden St               | Local Road                 | E6, F6                   | Phelan Rd                    | Local Road               | D2                             | Trow Ct                 | Local Road               | E6                   |
| ,                         | Local Road                 | J6               | Ford St                        | Local Road               | F5                     | Longley PI              | Private Road               | E6                       | Phillip's Way                | Local Road               | F6                             | Tucker Brook Rd         | Local Road               | F2                   |
|                           | Local Road                 | E6               | Forest St                      | Local Road               | D5                     | Lookout Rd              | Private Road               | I6                       | Pine St                      | Local Road               | E5                             | Twin Elm Dr             | Local Road               | F5                   |
|                           | Local Road                 | H2               | Foster Rd                      | Class VI/ocal            | J6, K6                 | Lorden Dr               | Local Road                 | F2, F3                   | Pine Valley St               | Local Road               | D1                             | Union Sq                | State Route              | E5                   |
|                           | Local Road                 | E4               | Fox Run Rd                     | Private Road             | J6                     | Lorisa Ln               | Local Road                 | C5, D5                   | Pleasant St                  | Local Road               | D6, E6                         | Union St                | Local Road               | E5, F5, G5           |
| •                         | Local Road                 | H2, I2           | Foxmoor Cir                    | Local Road               | J3                     | Lovejoy Rd              | Private Road               | H5, I5                   | Ponemah Hill Rd              | Local Road               | F6, G6, H6, H7, I7,            | Valhalla Dr             | Local Road               | D4, E4               |
|                           | Local Road                 | E4               | Franklin St                    | Local Road               | E5                     | Lyndeborough Center Rd  | Local Road                 | B2                       | Powers St                    | Local Road               | E6, F6                         | Verona St               | Local Road               | E5                   |
| Bridge St                 | Local Road                 | E5, E6           | Freedom Way                    | Private Road             | H6                     | Madison St              | Local Road                 | D1                       | Prospect St                  | Local Road               | E5, F5, F6                     | VFW Way                 | Local Road               | D5                   |
| Brookview Ct              | Local Road                 | E2, E3, F3       | Garden St                      | Local Road               | E5                     | Maple St                | Local Road                 | D1                       | Purgatory Rd                 | Local Road               | A3, B3                         | Vine St                 | Local Road               | E6                   |
|                           | Local Road                 | F3               | George St                      | Local Road               | F5                     | Marcy Way               | Private Road               | E2,E3                    | Putnam St                    | Local Road               | E5                             | Vista Way               | Private Road             | F6                   |
|                           | Local Road                 | G3, G4           | Georgetown Dr                  | Local Road               | D4, E4                 | Marshall St             | Local Road                 | E5, F5                   | Quarry Circle Dr             | Private Road             | C5                             | Walker St               | Local Road               | E5                   |
| Buxton Rd                 | Private Road               | C4, C5           | Gerry's Way                    | Private Road             | F6                     | Mason Rd                | Local Road                 | G4, G3, H1, H2, H3       | Radcliffe Dr                 | Local Road               | D4, E4                         | Wall St                 | Local Road               | E4                   |
| _                         | Local Road                 | 4<br>            | Gilson St                      | Local Road               | E5                     | Mayflower Dr            | Local Road                 | C5, D5                   | Reserve Way                  | Private Road             | H6<br>H6                       | Wallingford Rd          | Local Road               | J7                   |
| •                         | Local Road                 | F7, G7<br>G7     | Glenn Dr                       | Local Road               | F5, F6                 | McGettigan Rd           | Local Road                 | F1, G1, H1               | Revolution Way               | Private Road             |                                | Walmsley Cir            | Local Road               | E2<br>F5             |
| Carriage Ln               | Local Road                 |                  | Granite St                     | Local Road               | D5<br>J3               | Meadowbrook Dr          | Local Road                 | D2, E2                   | Richardson Rd                | Local Road               | A3, A4<br>D4, E4               | Walnut St               | Private Road             | E5, F5               |
| Carter Ln                 | Private Road<br>Local Road | A4, B4<br>F2, F3 | Greystone Pl<br>Great Brook Rd | Local Road               |                        | Medlyn St               | Local Road                 | F6<br>G4, H4, I4, I5     | Ridgefield Dr<br>Riverlea Rd | Local Road               | C4                             | Webster St              | Local Road               | D4, E4               |
| Chappell Dr<br>Charles St | Local Road                 | F2, F3<br>F6     | Grove St                       | Local Road<br>Local Road | G3, H3<br>D5           | Melendy Rd              | Local Road<br>Private Road | 64, F6                   | Riverlea Rd Ext              | Local Road<br>Local Road | C4<br>C4                       | Wellesley Dr<br>West St | Local Road<br>Local Road | E5, F5               |
|                           | Local Road                 | C5               | Hammond Rd                     | Local Road               | G5, G6                 | Memory Ln<br>Merrill Ct | Private Road               | E5, F5                   | Riversedge Dr.               | Private Road             | E6                             | West Meadow Ct          | Local Road               | F4,F5                |
| Cherry St                 | Local Road                 | E5               | Hampshire Dr                   | Private Road             | E5                     | Merrimack Rd            | Local Road                 | E3, F3<br>D6             | Riverview St                 | Local Road               | E6                             | Westchester Dr          | Local Road               | D3, D4, E3, E4       |
|                           | Local Road                 | G3               | Hartshorn Mill Rd              | Local Road               | A4, B4                 | Middle St               | Local Road                 | E5                       | Riverway East                | Private Road             | D4                             | Westview Ter            | Local Road               | D3, D4, E3, E4<br>D5 |
|                           | Local Road                 | D6, E6           | Hayden Ln                      | Private Road             | C4                     | Mile Slip Rd            | Local Road                 | H2, I2, J2, K2           | Riverway West                | Private Road             | D4                             | Wheeler St              | Local Road               | E6                   |
| Christine Dr              | Private Road               | F6               | Harvest Dr                     | YTBA                     | E4                     | Milford Bypass (RT 101) | State Route                | D2,E2, E3,E4, F4, F7,G5- | Rock Ln                      | Local Road               | 15                             | Whiting Hill Rd         | Local Road               | C1                   |
|                           | Local Road                 | A3, A4           | Helene Dr                      | Local Road               | I5                     | Mill St                 | Local Road                 | E5                       | Ruonala Rd                   | Local Road               | .5<br>I5, J5                   | Whitten Rd              | Local Road               | E2, F2, F3           |
| Clark Rd                  | Local Road                 | G1               | Hemlock St                     | Local Road               | F5                     | Millbrook Dr            | Local Road                 | E4                       | Savage Rd                    | Local Road               | D2, E2, F1, F2, G1             | Williamsburg Way        | Private Road             | H6                   |
|                           | YTBA                       | D6,              | Heritage Way                   | Local Road               | 15, 16                 | Monson Pl               | Local Road                 | E6                       | Scarborough Ln               | Local Road               | D2, E2                         | Wildflower Way          | Local Road               | 17, J7               |
|                           | Local Road                 | E5, E6           | Heron Pond Rd                  | Local Road               | F3                     | Mont Vernon Rd          | State Route                | A4, B4, C5, D5           | School St                    | Local Road               | E5                             | Willow St               | Local Road               | E5                   |
| Colburn Rd                | Local Road                 | H5, I5, I6, J6   | High St                        | Local Road               | E5                     | Mooreland St            | Local Road                 | F5                       | Serene Cir                   | Private Road             | F6                             | Wilton Rd               | Local Road               | D1                   |
| Colonial Ct               | Private Road               | H6               | Highland Ave                   | Local Road               | D5                     | Mossman Rd              | Private Road               | J8                       | Settlement Ln                | Local Road               | 16, J6, J7                     | Windsor Dr              | Local Road               | G2                   |
| Columbus Ave              | Private Road               | E5               | Hillsboro Cir                  | Local Road               | G2                     |                         | Local Road                 | I6,J6                    | Shady Ln                     | Local Road               | D5                             | Wolfer Rd               | Private Road             | H2, I2               |
|                           | Local Road                 | 15, 16, J5       | Hilltop Dr                     | Local Road               | E6                     | Mullen Rd               | Local Road                 | H3, H4                   | Shepard St                   | Local Road               | E6                             | Woodhawk Dr             | Local Road               | J3                   |
|                           | Private Road               | H6               | Hitchiner Way                  | Local Road               | D2                     | Myrtle St               | Local Road                 | D5                       | Singer Brook Rd              | Local Road               | B3, B4                         | Woodward Dr             | Local Road               | E2                   |
|                           | Local Road                 | B2, C2           | Holden Lane                    | Local Road               | 12                     | Nashua St (RT 101A)     | State Route                | E5, E6, F6, F7           | Smith St                     | Local Road               | F5                             | Wright Rd               | YTBA                     | E4,E5                |
|                           | Local Road                 | E5               | Hollow Oak Ln                  | Local Road               | D3                     | Nathaniel Dr            | YTBA                       | G5,G6                    |                              |                          |                                | Wyman Ln                | Local Road               | 17                   |
| -                         | Local Road                 | G7, H7           | Holly Ln                       | Local Road               |                        | NH 101                  | State Route                | D1,D2, E3, F4, G5-G7     |                              |                          |                                | Yorktown Dr             | Private Road             | H6                   |
|                           |                            |                  |                                |                          |                        | 1411 101                | State Noute                | D 1,D2, L3, 1 4, G3-G7   | _                            |                          |                                |                         |                          |                      |
| Crosby St                 | Local Road                 | E4, E5           | Homestead Cir                  | Local Road               | B3, B4, C3, C4         |                         |                            |                          |                              |                          |                                | Young Rd                | Local Road               | J4                   |
|                           |                            |                  | Hutchinson Dr                  | Private Road             | D5                     |                         |                            |                          |                              |                          |                                |                         |                          |                      |

<sup>\*</sup> YTBA = Roads that have not yet been accepted by the Town. These roads are currently private but will be local once accepted.

Tax Maps by Grid Number

| Map Number | Reference Grids | Map Number           | Reference Grids | Map Ni | umber Reference Gr | rids |                                   |
|------------|-----------------|----------------------|-----------------|--------|--------------------|------|-----------------------------------|
| 1          |                 | A3, B3               |                 | 21     | D5                 | 41   | F2, F3, F4, G2, G3, G4, H3, H     |
| 2          |                 | A3, A4               |                 | 22     | D5, D6             | 42   | F4, F5, G4, G5                    |
| 3          | E               | 32, C1, C2, D1, D2   |                 | 23     | D6                 | 43   | F5, F6, F7, G5, G6, G7            |
| 4          |                 | B2, B3, C2, C3       |                 | 24     | E5                 | 44   | E7, F7                            |
| 5          |                 | A4, B3, B4, C4       |                 | 25     | E5                 | 45   | H1, H2, H3, I1, I2, I3, J1, J2, J |
| 6          |                 | D1, D2, E1, E2       |                 | 26     | D5, D6, E5, E6     | 46   | H3, H4, I3, I4, J3                |
| 7          | C2              | , C3, D2, D3, E2, E3 |                 | 27     | D6, E6             | 47   | G4, G5, H4, H5, I4                |
| 8          | (               | C3, C4, C5, D4, D5   |                 | 28     | F5                 | 48   | G5, G6, G7, H5, H6, H7, I6        |
| 9          |                 | C5, D5               |                 | 29     | E5, F5             | 49   | G7, H7                            |
| 10         | E1              | , E2, F1, F2, G1, G2 |                 | 30     | E5, E6, F5, F6     | 50   | 12, J1, J2, K1, K2, K3, L2        |
| 11         |                 | D1, D2, E1, E2       |                 | 31     | E6, F6             | 51   | 13, 14, J3, J4, K3                |
| 12         |                 | D2                   |                 | 32     | F6                 | 52   | 14, 15, J3, J4, J5, J6, K3        |
| 13         |                 | D2, D3               |                 | 33     | F5                 | 53   | 15, 16, 17, J5, J6, J7            |
| 14         |                 | D3                   |                 | 34     | F5                 | 54   | H7, I7, J7                        |
| 15         |                 | D3, D4, E4           |                 | 35     | F5, F6             | 55   | K2, K3, L2, L3                    |
| 16         |                 | D4                   |                 | 36     | D4, E4             | 56   | J6, J7, K6, K7, L6                |
| 17         |                 | C5, D5               |                 | 37     | E4                 | 57   | J7, J8, K7, K8                    |
| 18         |                 | D4, E4               |                 | 38     | D3, E2, E3, F2, F3 | 58   | L2, L3, M2, M3                    |
| 19         |                 | D4, D5, E4, E5       |                 | 39     | D5, E4, F4         | 59   | K6, K7, L6, L7, M6                |
| 20         |                 | E4, E5               |                 | 40     | F2, G1, G2, H1, H2 |      |                                   |

MILFORD, NH

Easement

Private

This document has been prepared to show approximate lot location only. Information shown is not to be used for deed descriptions. The Community Development Department maintains a continuing program to identify and correct errors. The Department makes no claims to the validity or reliability, or to any implied uses of this representation.