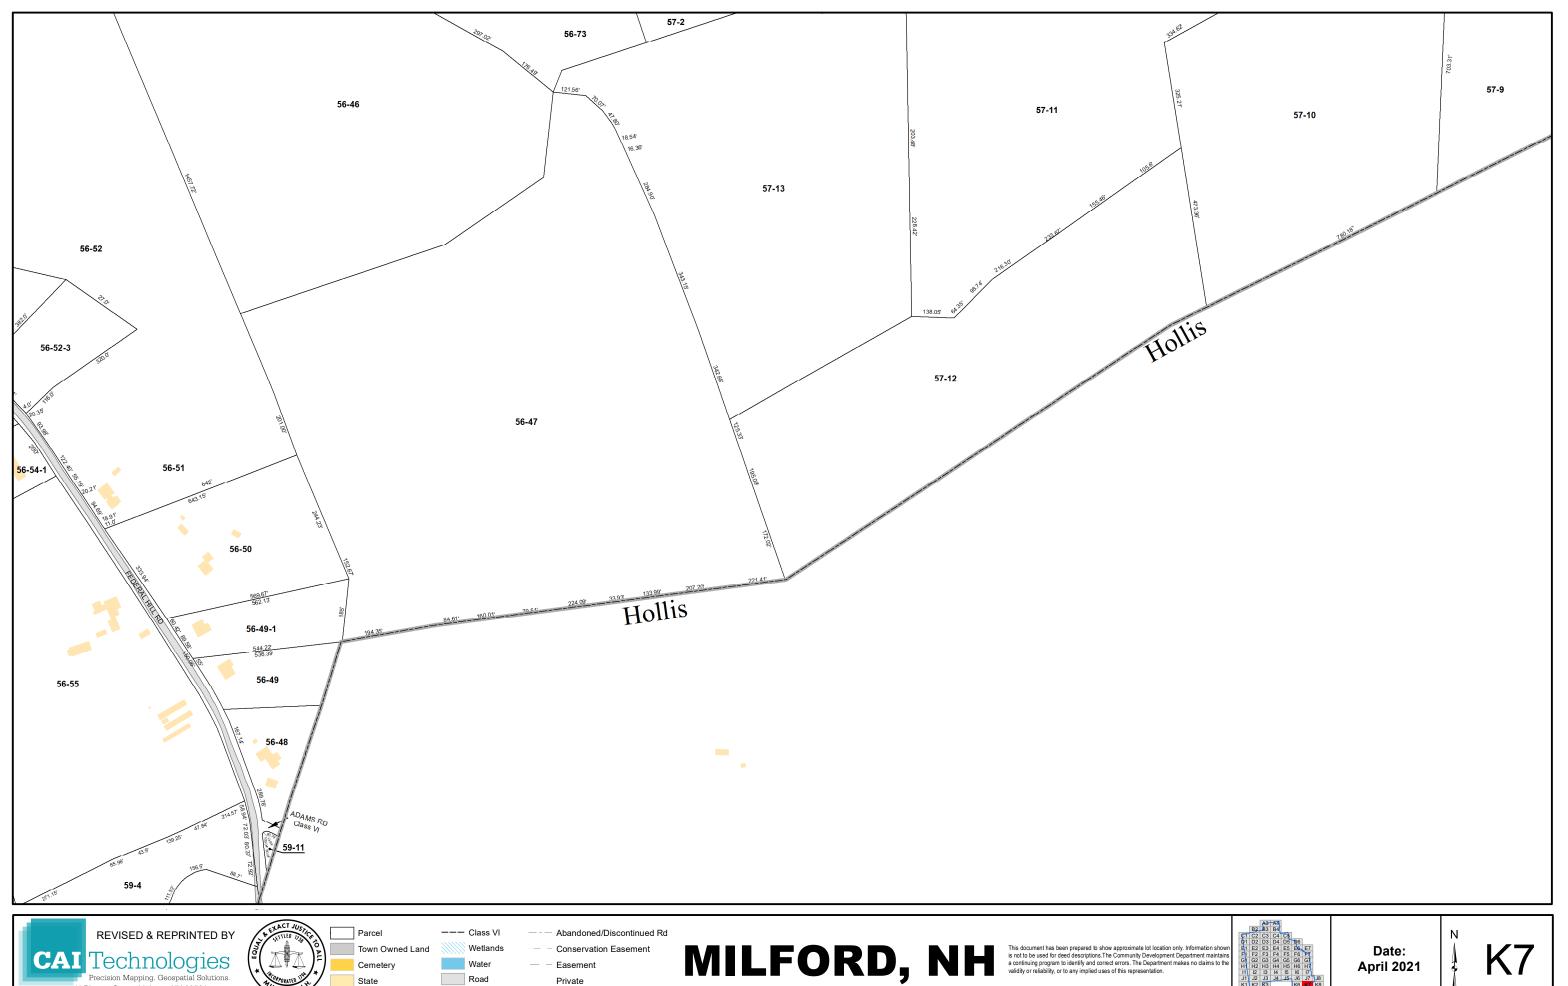

## Town Roads by Tax Map Grid Number

| Street Name               | Туре                       | Tax Map          | Street Name                    | Type                     | Tax Map                | Street Name             | Type                       | Tax Map                  | Street Name                  | Type                     | Tax Map                        | Street Name             | Type                     | Tax Map              |
|---------------------------|----------------------------|------------------|--------------------------------|--------------------------|------------------------|-------------------------|----------------------------|--------------------------|------------------------------|--------------------------|--------------------------------|-------------------------|--------------------------|----------------------|
| Abby Ln                   | Private Road               | D5               | Curtis Crossing Circle         | YTBA                     | F5, G5                 | Iris Rd                 | Local Road                 | E4                       | NH Route 13                  | State Route              | G5, H5, I5, J5                 | Souhegan St             | Local Road               | D5, E5               |
| Acacia Ln                 | Local Road                 | E4               | Cypress Rd                     | Local Road               | E4                     | James St                | Local Road                 | F6                       | Noons Quarry Rd              | Local Road               | H4, I4                         | South St                | State Route              | E5, F5, G5           |
| Adams St                  | Local Road                 | D5               | David Dr                       | Local Road               | F5                     | Japa Ct                 | Local Road                 | D6, E6                   | North St                     | Local Road               | D6                             | Spaulding St            | Local Road               | E4, E5               |
| Alder St                  | Local Road                 | E4               | Dean St                        | Local Road               | F5                     | Jennison Rd             | Local Road                 | A4, B4                   | North River Rd               | State Road               | B3, C2, C3, C4, D1, D2, D4, D5 | Spring St               | Local Road               | D5                   |
| Alpine St                 | Local Road                 | E4               | Dear Ln                        | Local Road               | J6                     | Johnson St              | Local Road                 | E5                       | Nye Dr                       | Private Road             | I3,J3                          | Spruce St               | Local Road               | E6                   |
| Amherst St                | Local Road                 | D5, D6, E5       | Dearborn St                    | Local Road               | D5, D6                 | Johnson St Ext          | Local Road                 | E5                       | Oak St                       | Local Road               | E5, F5                         | Stable Rd               | Local Road               | G7, H6, H7           |
| Annand Dr                 | Local Road                 | I4, J4           | Deerwood Dr                    | Local Road               | J3                     | Jones Rd                | Local Road                 | D2                       | Oakland Dr                   | Local Road               | F5                             | Stevens Ln              | Private Road             | C4, C5               |
|                           | Local Road                 | G4, G5           | East Ridge Dr                  | Private Road             | F6,F7                  | Joslin Rd               | Local Road                 | B4                       | Oakwood Cir                  | Local Road               | E6                             | Stone Ct                | Local Road               | J6                   |
|                           | Local Road                 | E5               | Echo Rd                        | Local Road               | J6, K6                 | Kasey Dr                | Local Road                 | F2                       | Oakwood Cir Ext              | Local Road               | E6                             | Stonewall Dr            | Local Road               | H2                   |
|                           | Local Road                 | G5, H5           | Edgewood St                    | Local Road               | E4                     | Kendrick Ln             | Local Road                 | J7                       | Old Brookline Rd             | Local Road               | G5, H5                         | Stoneyard Dr            | YTBA                     | G6                   |
| U                         | Local Road                 | J3               | Elderberry Ct                  | Local Road               | E4                     | Keyes Field Rd          | Private Road               | D5, E5                   | Old Wilton Rd                | Local Road               | D2, D3                         | Summer St               | Local Road               | C5, D5               |
|                           | Local Road                 | B2, C2           | Elm St                         | State Route              | D2, D3, D4, E4, E5     | King St                 | Local Road                 | F5                       | Olive St                     | Local Road               | E6                             | Sunset Cir              | Local Road               | D5                   |
| Ball Hill Rd              | Local Road                 | H4, I4, J4       | Emerson Rd                     | Local Road               | G5, G6                 | Knight St               | Local Road                 | E4, E5                   | Orange St                    | Local Road               | E5                             | Surrey Ct               | Local Road               | H7                   |
| •                         | Local Road                 | H4               | Fairhaven Ave                  | Private Road             | H5                     | Larch Rd                | Local Road                 | E4                       | Orchard St                   | Local Road               | D6                             | Sycamore Rd             | Local Road               | E4                   |
|                           | Local Road                 | J6               | Falconer Ave                   | Local Road               | D5                     | Larchmont Cir           | Class VI                   | E4                       | Osgood Rd                    | Local Road               | F5, G4, G5, H4, I4, J3, J4     | Tamarack Ct             | Local Road               | E4                   |
|                           | Local Road                 | F5               | Falconer Ave Ext               | Local Road               | C5, D5                 | Largo Knoll             | Local Road                 | J4                       | Ox Brook Woods Rd            | Local Road               | G4, H4                         | Tarry Ln                | Local Road               | J6                   |
|                           | Local Road                 | J5               | Falcon Ridge Rd                | Local Road               | C1, D1                 | Laurel St               | Local Road                 | E6                       | Oxbridge Way                 | Local Road               | E2                             | Taylor Dr               | Local Road               | G2, H2               |
| •                         | Local Road                 | E5               | Farley St                      | Local Road               | E6                     | Ledgewood Dr            | Local Road                 | F6                       | Park St                      | Local Road               | F5                             | Timber Ridge            | Local/YTBA               | J3,K3                |
| Belmont Dr                | Private Road               | D5               | Farmington Rd #6               |                          | E6                     | Lee An Dr               | Local Road                 | C5, D5                   | Patch Hill Ln                | Local Road               | C5                             | Tonella Rd              | Local Road               | E6, F6               |
| Billings St               | Local Road                 | D5               | Federal Hill Rd                | Local Road               | G6, H6, I6, J6, K6, K7 | Lewis St                | Local Road                 | E5                       | Peregrine Way                | Local/YTBA               | C1                             | Town Farm Rd            | Class VI                 | G7                   |
| Birch Ln                  | Local Road                 | C5               | Fern Ct                        | Local Road               | E4                     | Liberty Ct              | Private Road               | H6                       | Perkins St                   | Local Road               | D5                             | Trevor Ct               | Local Road               | H5                   |
| Birchwood Dr              | Private Road               | E5, E6           | Fernwood Dr                    | Local Road               | G6                     | Lincoln St              | Local Road                 | E5                       | Perry Rd                     | Local Road               | D3, E3                         | Trombly Ter             | Local Road               | В3                   |
| Blacksmith Ln             | Private Road               | E6               | Flagg Ln                       | Local Road               | J5                     | Linden St               | Local Road                 | E6, F6                   | Phelan Rd                    | Local Road               | D2                             | Trow Ct                 | Local Road               | E6                   |
| ,                         | Local Road                 | J6               | Ford St                        | Local Road               | F5                     | Longley PI              | Private Road               | E6                       | Phillip's Way                | Local Road               | F6                             | Tucker Brook Rd         | Local Road               | F2                   |
|                           | Local Road                 | E6               | Forest St                      | Local Road               | D5                     | Lookout Rd              | Private Road               | I6                       | Pine St                      | Local Road               | E5                             | Twin Elm Dr             | Local Road               | F5                   |
|                           | Local Road                 | H2               | Foster Rd                      | Class VI/ocal            | J6, K6                 | Lorden Dr               | Local Road                 | F2, F3                   | Pine Valley St               | Local Road               | D1                             | Union Sq                | State Route              | E5                   |
|                           | Local Road                 | E4               | Fox Run Rd                     | Private Road             | J6                     | Lorisa Ln               | Local Road                 | C5, D5                   | Pleasant St                  | Local Road               | D6, E6                         | Union St                | Local Road               | E5, F5, G5           |
| •                         | Local Road                 | H2, I2           | Foxmoor Cir                    | Local Road               | J3                     | Lovejoy Rd              | Private Road               | H5, I5                   | Ponemah Hill Rd              | Local Road               | F6, G6, H6, H7, I7,            | Valhalla Dr             | Local Road               | D4, E4               |
|                           | Local Road                 | E4               | Franklin St                    | Local Road               | E5                     | Lyndeborough Center Rd  | Local Road                 | B2                       | Powers St                    | Local Road               | E6, F6                         | Verona St               | Local Road               | E5                   |
| Bridge St                 | Local Road                 | E5, E6           | Freedom Way                    | Private Road             | H6                     | Madison St              | Local Road                 | D1                       | Prospect St                  | Local Road               | E5, F5, F6                     | VFW Way                 | Local Road               | D5                   |
| Brookview Ct              | Local Road                 | E2, E3, F3       | Garden St                      | Local Road               | E5                     | Maple St                | Local Road                 | D1                       | Purgatory Rd                 | Local Road               | A3, B3                         | Vine St                 | Local Road               | E6                   |
|                           | Local Road                 | F3               | George St                      | Local Road               | F5                     | Marcy Way               | Private Road               | E2,E3                    | Putnam St                    | Local Road               | E5                             | Vista Way               | Private Road             | F6                   |
|                           | Local Road                 | G3, G4           | Georgetown Dr                  | Local Road               | D4, E4                 | Marshall St             | Local Road                 | E5, F5                   | Quarry Circle Dr             | Private Road             | C5                             | Walker St               | Local Road               | E5                   |
| Buxton Rd                 | Private Road               | C4, C5           | Gerry's Way                    | Private Road             | F6                     | Mason Rd                | Local Road                 | G4, G3, H1, H2, H3       | Radcliffe Dr                 | Local Road               | D4, E4                         | Wall St                 | Local Road               | E4                   |
| _                         | Local Road                 | 4<br>            | Gilson St                      | Local Road               | E5                     | Mayflower Dr            | Local Road                 | C5, D5                   | Reserve Way                  | Private Road             | H6<br>H6                       | Wallingford Rd          | Local Road               | J7                   |
| •                         | Local Road                 | F7, G7<br>G7     | Glenn Dr                       | Local Road               | F5, F6                 | McGettigan Rd           | Local Road                 | F1, G1, H1               | Revolution Way               | Private Road             |                                | Walmsley Cir            | Local Road               | E2<br>F5             |
| Carriage Ln               | Local Road                 |                  | Granite St                     | Local Road               | D5<br>J3               | Meadowbrook Dr          | Local Road                 | D2, E2                   | Richardson Rd                | Local Road               | A3, A4<br>D4, E4               | Walnut St               | Private Road             | E5, F5               |
| Carter Ln                 | Private Road<br>Local Road | A4, B4<br>F2, F3 | Greystone Pl<br>Great Brook Rd | Local Road               |                        | Medlyn St               | Local Road                 | F6<br>G4, H4, I4, I5     | Ridgefield Dr<br>Riverlea Rd | Local Road               | C4                             | Webster St              | Local Road               | D4, E4               |
| Chappell Dr<br>Charles St | Local Road                 | F2, F3<br>F6     | Grove St                       | Local Road<br>Local Road | G3, H3<br>D5           | Melendy Rd              | Local Road<br>Private Road | 64, F6                   | Riverlea Rd Ext              | Local Road<br>Local Road | C4<br>C4                       | Wellesley Dr<br>West St | Local Road<br>Local Road | E5, F5               |
|                           | Local Road                 | C5               | Hammond Rd                     | Local Road               | G5, G6                 | Memory Ln<br>Merrill Ct | Private Road               | E5, F5                   | Riversedge Dr.               | Private Road             | E6                             | West Meadow Ct          | Local Road               | F4,F5                |
| Cherry St                 | Local Road                 | E5               | Hampshire Dr                   | Private Road             | E5                     | Merrimack Rd            | Local Road                 | E3, F3<br>D6             | Riverview St                 | Local Road               | E6                             | Westchester Dr          | Local Road               | D3, D4, E3, E4       |
|                           | Local Road                 | G3               | Hartshorn Mill Rd              | Local Road               | A4, B4                 | Middle St               | Local Road                 | E5                       | Riverway East                | Private Road             | D4                             | Westview Ter            | Local Road               | D3, D4, E3, E4<br>D5 |
|                           | Local Road                 | D6, E6           | Hayden Ln                      | Private Road             | C4                     | Mile Slip Rd            | Local Road                 | H2, I2, J2, K2           | Riverway West                | Private Road             | D4                             | Wheeler St              | Local Road               | E6                   |
| Christine Dr              | Private Road               | F6               | Harvest Dr                     | YTBA                     | E4                     | Milford Bypass (RT 101) | State Route                | D2,E2, E3,E4, F4, F7,G5- | Rock Ln                      | Local Road               | 15                             | Whiting Hill Rd         | Local Road               | C1                   |
|                           | Local Road                 | A3, A4           | Helene Dr                      | Local Road               | I5                     | Mill St                 | Local Road                 | E5                       | Ruonala Rd                   | Local Road               | .5<br>I5, J5                   | Whitten Rd              | Local Road               | E2, F2, F3           |
| Clark Rd                  | Local Road                 | G1               | Hemlock St                     | Local Road               | F5                     | Millbrook Dr            | Local Road                 | E4                       | Savage Rd                    | Local Road               | D2, E2, F1, F2, G1             | Williamsburg Way        | Private Road             | H6                   |
|                           | YTBA                       | D6,              | Heritage Way                   | Local Road               | 15, 16                 | Monson Pl               | Local Road                 | E6                       | Scarborough Ln               | Local Road               | D2, E2                         | Wildflower Way          | Local Road               | 17, J7               |
|                           | Local Road                 | E5, E6           | Heron Pond Rd                  | Local Road               | F3                     | Mont Vernon Rd          | State Route                | A4, B4, C5, D5           | School St                    | Local Road               | E5                             | Willow St               | Local Road               | E5                   |
| Colburn Rd                | Local Road                 | H5, I5, I6, J6   | High St                        | Local Road               | E5                     | Mooreland St            | Local Road                 | F5                       | Serene Cir                   | Private Road             | F6                             | Wilton Rd               | Local Road               | D1                   |
| Colonial Ct               | Private Road               | H6               | Highland Ave                   | Local Road               | D5                     | Mossman Rd              | Private Road               | J8                       | Settlement Ln                | Local Road               | 16, J6, J7                     | Windsor Dr              | Local Road               | G2                   |
| Columbus Ave              | Private Road               | E5               | Hillsboro Cir                  | Local Road               | G2                     |                         | Local Road                 | I6,J6                    | Shady Ln                     | Local Road               | D5                             | Wolfer Rd               | Private Road             | H2, I2               |
|                           | Local Road                 | 15, 16, J5       | Hilltop Dr                     | Local Road               | E6                     | Mullen Rd               | Local Road                 | H3, H4                   | Shepard St                   | Local Road               | E6                             | Woodhawk Dr             | Local Road               | J3                   |
|                           | Private Road               | H6               | Hitchiner Way                  | Local Road               | D2                     | Myrtle St               | Local Road                 | D5                       | Singer Brook Rd              | Local Road               | B3, B4                         | Woodward Dr             | Local Road               | E2                   |
|                           | Local Road                 | B2, C2           | Holden Lane                    | Local Road               | 12                     | Nashua St (RT 101A)     | State Route                | E5, E6, F6, F7           | Smith St                     | Local Road               | F5                             | Wright Rd               | YTBA                     | E4,E5                |
|                           | Local Road                 | E5               | Hollow Oak Ln                  | Local Road               | D3                     | Nathaniel Dr            | YTBA                       | G5,G6                    |                              |                          |                                | Wyman Ln                | Local Road               | 17                   |
| -                         | Local Road                 | G7, H7           | Holly Ln                       | Local Road               |                        | NH 101                  | State Route                | D1,D2, E3, F4, G5-G7     |                              |                          |                                | Yorktown Dr             | Private Road             | H6                   |
|                           |                            |                  |                                |                          |                        | 1411 101                | State Noute                | D 1,D2, L3, 1 4, G3-G7   | _                            |                          |                                |                         |                          |                      |
| Crosby St                 | Local Road                 | E4, E5           | Homestead Cir                  | Local Road               | B3, B4, C3, C4         |                         |                            |                          |                              |                          |                                | Young Rd                | Local Road               | J4                   |
|                           |                            |                  | Hutchinson Dr                  | Private Road             | D5                     |                         |                            |                          |                              |                          |                                |                         |                          |                      |

<sup>\*</sup> YTBA = Roads that have not yet been accepted by the Town. These roads are currently private but will be local once accepted.

Tax Maps by Grid Number

| Map Number | Reference Grids | Map Number           | Reference Grids | Map Ni | umber Reference Gr | rids |                                   |
|------------|-----------------|----------------------|-----------------|--------|--------------------|------|-----------------------------------|
| 1          |                 | A3, B3               |                 | 21     | D5                 | 41   | F2, F3, F4, G2, G3, G4, H3, H     |
| 2          |                 | A3, A4               |                 | 22     | D5, D6             | 42   | F4, F5, G4, G5                    |
| 3          | E               | 32, C1, C2, D1, D2   |                 | 23     | D6                 | 43   | F5, F6, F7, G5, G6, G7            |
| 4          |                 | B2, B3, C2, C3       |                 | 24     | E5                 | 44   | E7, F7                            |
| 5          |                 | A4, B3, B4, C4       |                 | 25     | E5                 | 45   | H1, H2, H3, I1, I2, I3, J1, J2, J |
| 6          |                 | D1, D2, E1, E2       |                 | 26     | D5, D6, E5, E6     | 46   | H3, H4, I3, I4, J3                |
| 7          | C2              | , C3, D2, D3, E2, E3 |                 | 27     | D6, E6             | 47   | G4, G5, H4, H5, I4                |
| 8          | (               | C3, C4, C5, D4, D5   |                 | 28     | F5                 | 48   | G5, G6, G7, H5, H6, H7, I6        |
| 9          |                 | C5, D5               |                 | 29     | E5, F5             | 49   | G7, H7                            |
| 10         | E1              | , E2, F1, F2, G1, G2 |                 | 30     | E5, E6, F5, F6     | 50   | 12, J1, J2, K1, K2, K3, L2        |
| 11         |                 | D1, D2, E1, E2       |                 | 31     | E6, F6             | 51   | 13, 14, J3, J4, K3                |
| 12         |                 | D2                   |                 | 32     | F6                 | 52   | 14, 15, J3, J4, J5, J6, K3        |
| 13         |                 | D2, D3               |                 | 33     | F5                 | 53   | 15, 16, 17, J5, J6, J7            |
| 14         |                 | D3                   |                 | 34     | F5                 | 54   | H7, I7, J7                        |
| 15         |                 | D3, D4, E4           |                 | 35     | F5, F6             | 55   | K2, K3, L2, L3                    |
| 16         |                 | D4                   |                 | 36     | D4, E4             | 56   | J6, J7, K6, K7, L6                |
| 17         |                 | C5, D5               |                 | 37     | E4                 | 57   | J7, J8, K7, K8                    |
| 18         |                 | D4, E4               |                 | 38     | D3, E2, E3, F2, F3 | 58   | L2, L3, M2, M3                    |
| 19         |                 | D4, D5, E4, E5       |                 | 39     | D5, E4, F4         | 59   | K6, K7, L6, L7, M6                |
| 20         |                 | E4, E5               |                 | 40     | F2, G1, G2, H1, H2 |      |                                   |