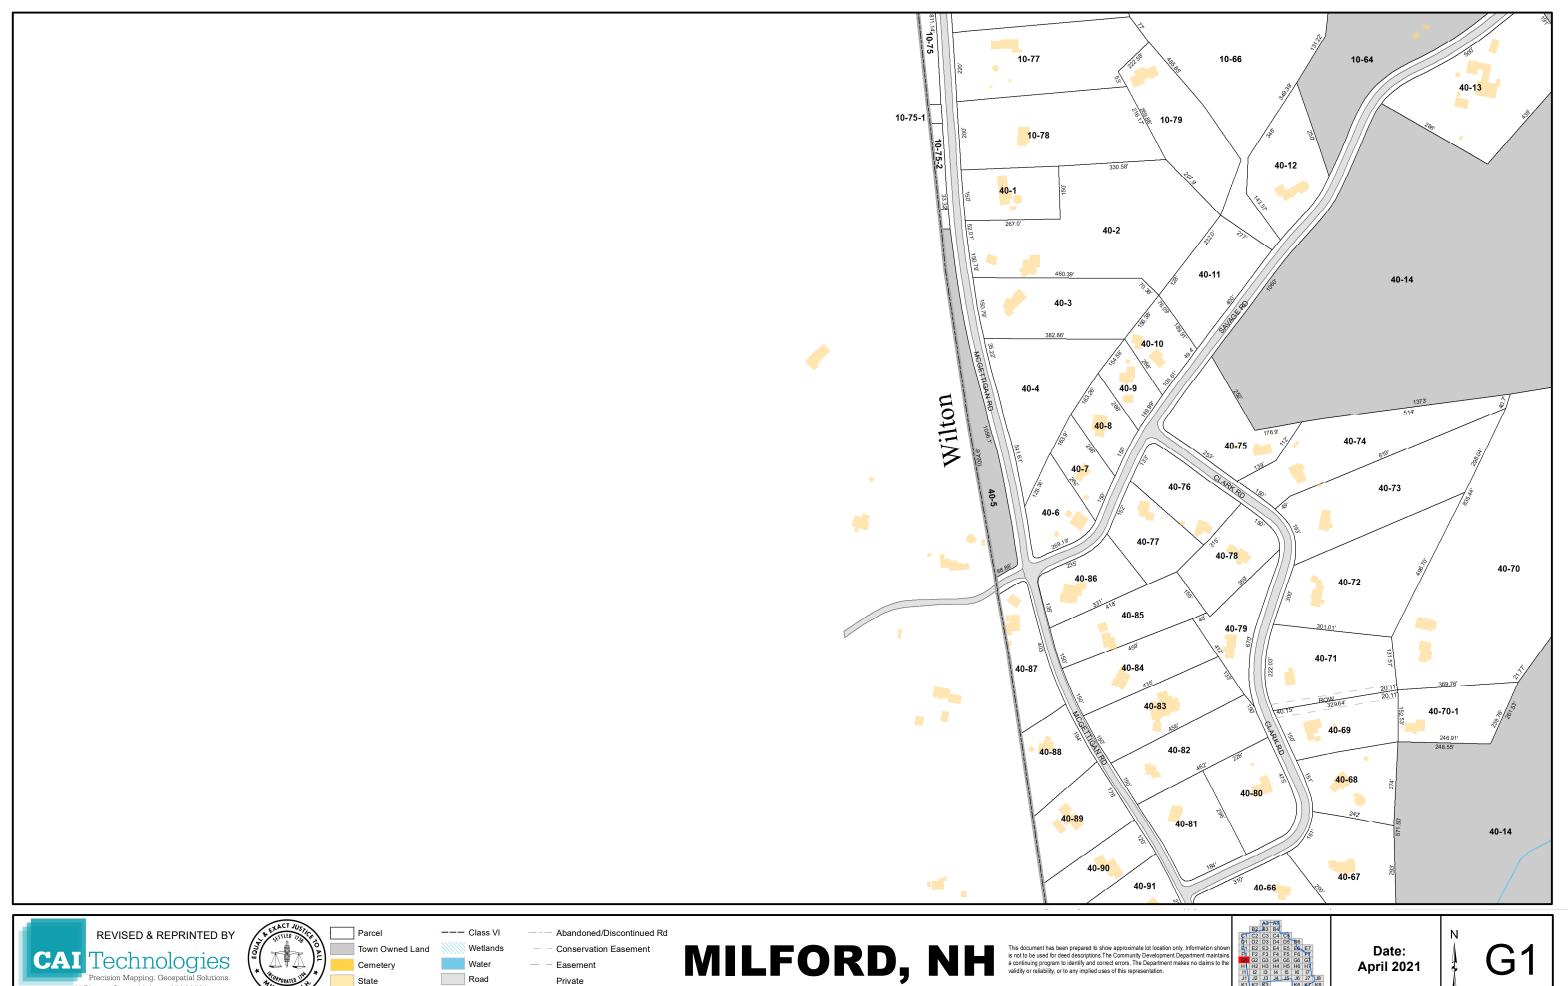

## Town Roads by Tax Map Grid Number

| Street Name               | Туре                       | Tax Map          | Street Name                    | Type                     | Tax Map                | Street Name             | Type                       | Tax Map                  | Street Name                  | Type                     | Tax Map                        | Street Name             | Type                     | Tax Map              |
|---------------------------|----------------------------|------------------|--------------------------------|--------------------------|------------------------|-------------------------|----------------------------|--------------------------|------------------------------|--------------------------|--------------------------------|-------------------------|--------------------------|----------------------|
| Abby Ln                   | Private Road               | D5               | Curtis Crossing Circle         | YTBA                     | F5, G5                 | Iris Rd                 | Local Road                 | E4                       | NH Route 13                  | State Route              | G5, H5, I5, J5                 | Souhegan St             | Local Road               | D5, E5               |
| Acacia Ln                 | Local Road                 | E4               | Cypress Rd                     | Local Road               | E4                     | James St                | Local Road                 | F6                       | Noons Quarry Rd              | Local Road               | H4, I4                         | South St                | State Route              | E5, F5, G5           |
| Adams St                  | Local Road                 | D5               | David Dr                       | Local Road               | F5                     | Japa Ct                 | Local Road                 | D6, E6                   | North St                     | Local Road               | D6                             | Spaulding St            | Local Road               | E4, E5               |
| Alder St                  | Local Road                 | E4               | Dean St                        | Local Road               | F5                     | Jennison Rd             | Local Road                 | A4, B4                   | North River Rd               | State Road               | B3, C2, C3, C4, D1, D2, D4, D5 | Spring St               | Local Road               | D5                   |
| Alpine St                 | Local Road                 | E4               | Dear Ln                        | Local Road               | J6                     | Johnson St              | Local Road                 | E5                       | Nye Dr                       | Private Road             | I3,J3                          | Spruce St               | Local Road               | E6                   |
| Amherst St                | Local Road                 | D5, D6, E5       | Dearborn St                    | Local Road               | D5, D6                 | Johnson St Ext          | Local Road                 | E5                       | Oak St                       | Local Road               | E5, F5                         | Stable Rd               | Local Road               | G7, H6, H7           |
| Annand Dr                 | Local Road                 | I4, J4           | Deerwood Dr                    | Local Road               | J3                     | Jones Rd                | Local Road                 | D2                       | Oakland Dr                   | Local Road               | F5                             | Stevens Ln              | Private Road             | C4, C5               |
|                           | Local Road                 | G4, G5           | East Ridge Dr                  | Private Road             | F6,F7                  | Joslin Rd               | Local Road                 | B4                       | Oakwood Cir                  | Local Road               | E6                             | Stone Ct                | Local Road               | J6                   |
|                           | Local Road                 | E5               | Echo Rd                        | Local Road               | J6, K6                 | Kasey Dr                | Local Road                 | F2                       | Oakwood Cir Ext              | Local Road               | E6                             | Stonewall Dr            | Local Road               | H2                   |
|                           | Local Road                 | G5, H5           | Edgewood St                    | Local Road               | E4                     | Kendrick Ln             | Local Road                 | J7                       | Old Brookline Rd             | Local Road               | G5, H5                         | Stoneyard Dr            | YTBA                     | G6                   |
| U                         | Local Road                 | J3               | Elderberry Ct                  | Local Road               | E4                     | Keyes Field Rd          | Private Road               | D5, E5                   | Old Wilton Rd                | Local Road               | D2, D3                         | Summer St               | Local Road               | C5, D5               |
|                           | Local Road                 | B2, C2           | Elm St                         | State Route              | D2, D3, D4, E4, E5     | King St                 | Local Road                 | F5                       | Olive St                     | Local Road               | E6                             | Sunset Cir              | Local Road               | D5                   |
| Ball Hill Rd              | Local Road                 | H4, I4, J4       | Emerson Rd                     | Local Road               | G5, G6                 | Knight St               | Local Road                 | E4, E5                   | Orange St                    | Local Road               | E5                             | Surrey Ct               | Local Road               | H7                   |
| •                         | Local Road                 | H4               | Fairhaven Ave                  | Private Road             | H5                     | Larch Rd                | Local Road                 | E4                       | Orchard St                   | Local Road               | D6                             | Sycamore Rd             | Local Road               | E4                   |
|                           | Local Road                 | J6               | Falconer Ave                   | Local Road               | D5                     | Larchmont Cir           | Class VI                   | E4                       | Osgood Rd                    | Local Road               | F5, G4, G5, H4, I4, J3, J4     | Tamarack Ct             | Local Road               | E4                   |
|                           | Local Road                 | F5               | Falconer Ave Ext               | Local Road               | C5, D5                 | Largo Knoll             | Local Road                 | J4                       | Ox Brook Woods Rd            | Local Road               | G4, H4                         | Tarry Ln                | Local Road               | J6                   |
|                           | Local Road                 | J5               | Falcon Ridge Rd                | Local Road               | C1, D1                 | Laurel St               | Local Road                 | E6                       | Oxbridge Way                 | Local Road               | E2                             | Taylor Dr               | Local Road               | G2, H2               |
| •                         | Local Road                 | E5               | Farley St                      | Local Road               | E6                     | Ledgewood Dr            | Local Road                 | F6                       | Park St                      | Local Road               | F5                             | Timber Ridge            | Local/YTBA               | J3,K3                |
| Belmont Dr                | Private Road               | D5               | Farmington Rd #6               |                          | E6                     | Lee An Dr               | Local Road                 | C5, D5                   | Patch Hill Ln                | Local Road               | C5                             | Tonella Rd              | Local Road               | E6, F6               |
| Billings St               | Local Road                 | D5               | Federal Hill Rd                | Local Road               | G6, H6, I6, J6, K6, K7 | Lewis St                | Local Road                 | E5                       | Peregrine Way                | Local/YTBA               | C1                             | Town Farm Rd            | Class VI                 | G7                   |
| Birch Ln                  | Local Road                 | C5               | Fern Ct                        | Local Road               | E4                     | Liberty Ct              | Private Road               | H6                       | Perkins St                   | Local Road               | D5                             | Trevor Ct               | Local Road               | H5                   |
| Birchwood Dr              | Private Road               | E5, E6           | Fernwood Dr                    | Local Road               | G6                     | Lincoln St              | Local Road                 | E5                       | Perry Rd                     | Local Road               | D3, E3                         | Trombly Ter             | Local Road               | В3                   |
| Blacksmith Ln             | Private Road               | E6               | Flagg Ln                       | Local Road               | J5                     | Linden St               | Local Road                 | E6, F6                   | Phelan Rd                    | Local Road               | D2                             | Trow Ct                 | Local Road               | E6                   |
| ,                         | Local Road                 | J6               | Ford St                        | Local Road               | F5                     | Longley PI              | Private Road               | E6                       | Phillip's Way                | Local Road               | F6                             | Tucker Brook Rd         | Local Road               | F2                   |
|                           | Local Road                 | E6               | Forest St                      | Local Road               | D5                     | Lookout Rd              | Private Road               | I6                       | Pine St                      | Local Road               | E5                             | Twin Elm Dr             | Local Road               | F5                   |
|                           | Local Road                 | H2               | Foster Rd                      | Class VI/ocal            | J6, K6                 | Lorden Dr               | Local Road                 | F2, F3                   | Pine Valley St               | Local Road               | D1                             | Union Sq                | State Route              | E5                   |
|                           | Local Road                 | E4               | Fox Run Rd                     | Private Road             | J6                     | Lorisa Ln               | Local Road                 | C5, D5                   | Pleasant St                  | Local Road               | D6, E6                         | Union St                | Local Road               | E5, F5, G5           |
| •                         | Local Road                 | H2, I2           | Foxmoor Cir                    | Local Road               | J3                     | Lovejoy Rd              | Private Road               | H5, I5                   | Ponemah Hill Rd              | Local Road               | F6, G6, H6, H7, I7,            | Valhalla Dr             | Local Road               | D4, E4               |
|                           | Local Road                 | E4               | Franklin St                    | Local Road               | E5                     | Lyndeborough Center Rd  | Local Road                 | B2                       | Powers St                    | Local Road               | E6, F6                         | Verona St               | Local Road               | E5                   |
| Bridge St                 | Local Road                 | E5, E6           | Freedom Way                    | Private Road             | H6                     | Madison St              | Local Road                 | D1                       | Prospect St                  | Local Road               | E5, F5, F6                     | VFW Way                 | Local Road               | D5                   |
| Brookview Ct              | Local Road                 | E2, E3, F3       | Garden St                      | Local Road               | E5                     | Maple St                | Local Road                 | D1                       | Purgatory Rd                 | Local Road               | A3, B3                         | Vine St                 | Local Road               | E6                   |
|                           | Local Road                 | F3               | George St                      | Local Road               | F5                     | Marcy Way               | Private Road               | E2,E3                    | Putnam St                    | Local Road               | E5                             | Vista Way               | Private Road             | F6                   |
|                           | Local Road                 | G3, G4           | Georgetown Dr                  | Local Road               | D4, E4                 | Marshall St             | Local Road                 | E5, F5                   | Quarry Circle Dr             | Private Road             | C5                             | Walker St               | Local Road               | E5                   |
| Buxton Rd                 | Private Road               | C4, C5           | Gerry's Way                    | Private Road             | F6                     | Mason Rd                | Local Road                 | G4, G3, H1, H2, H3       | Radcliffe Dr                 | Local Road               | D4, E4                         | Wall St                 | Local Road               | E4                   |
| _                         | Local Road                 | 4<br>            | Gilson St                      | Local Road               | E5                     | Mayflower Dr            | Local Road                 | C5, D5                   | Reserve Way                  | Private Road             | H6<br>H6                       | Wallingford Rd          | Local Road               | J7                   |
| •                         | Local Road                 | F7, G7<br>G7     | Glenn Dr                       | Local Road               | F5, F6                 | McGettigan Rd           | Local Road                 | F1, G1, H1               | Revolution Way               | Private Road             |                                | Walmsley Cir            | Local Road               | E2<br>F5             |
| Carriage Ln               | Local Road                 |                  | Granite St                     | Local Road               | D5<br>J3               | Meadowbrook Dr          | Local Road                 | D2, E2                   | Richardson Rd                | Local Road               | A3, A4<br>D4, E4               | Walnut St               | Private Road             | E5, F5               |
| Carter Ln                 | Private Road<br>Local Road | A4, B4<br>F2, F3 | Greystone Pl<br>Great Brook Rd | Local Road               |                        | Medlyn St               | Local Road                 | F6<br>G4, H4, I4, I5     | Ridgefield Dr<br>Riverlea Rd | Local Road               | C4                             | Webster St              | Local Road               | D4, E4               |
| Chappell Dr<br>Charles St | Local Road                 | F2, F3<br>F6     | Grove St                       | Local Road<br>Local Road | G3, H3<br>D5           | Melendy Rd              | Local Road<br>Private Road | 64, F6                   | Riverlea Rd Ext              | Local Road<br>Local Road | C4<br>C4                       | Wellesley Dr<br>West St | Local Road<br>Local Road | E5, F5               |
|                           | Local Road                 | C5               | Hammond Rd                     | Local Road               | G5, G6                 | Memory Ln<br>Merrill Ct | Private Road               | E5, F5                   | Riversedge Dr.               | Private Road             | E6                             | West Meadow Ct          | Local Road               | F4,F5                |
| Cherry St                 | Local Road                 | E5               | Hampshire Dr                   | Private Road             | E5                     | Merrimack Rd            | Local Road                 | E3, F3<br>D6             | Riverview St                 | Local Road               | E6                             | Westchester Dr          | Local Road               | D3, D4, E3, E4       |
|                           | Local Road                 | G3               | Hartshorn Mill Rd              | Local Road               | A4, B4                 | Middle St               | Local Road                 | E5                       | Riverway East                | Private Road             | D4                             | Westview Ter            | Local Road               | D3, D4, E3, E4<br>D5 |
|                           | Local Road                 | D6, E6           | Hayden Ln                      | Private Road             | C4                     | Mile Slip Rd            | Local Road                 | H2, I2, J2, K2           | Riverway West                | Private Road             | D4                             | Wheeler St              | Local Road               | E6                   |
| Christine Dr              | Private Road               | F6               | Harvest Dr                     | YTBA                     | E4                     | Milford Bypass (RT 101) | State Route                | D2,E2, E3,E4, F4, F7,G5- | Rock Ln                      | Local Road               | 15                             | Whiting Hill Rd         | Local Road               | C1                   |
|                           | Local Road                 | A3, A4           | Helene Dr                      | Local Road               | I5                     | Mill St                 | Local Road                 | E5                       | Ruonala Rd                   | Local Road               | .5<br>I5, J5                   | Whitten Rd              | Local Road               | E2, F2, F3           |
| Clark Rd                  | Local Road                 | G1               | Hemlock St                     | Local Road               | F5                     | Millbrook Dr            | Local Road                 | E4                       | Savage Rd                    | Local Road               | D2, E2, F1, F2, G1             | Williamsburg Way        | Private Road             | H6                   |
|                           | YTBA                       | D6,              | Heritage Way                   | Local Road               | 15, 16                 | Monson Pl               | Local Road                 | E6                       | Scarborough Ln               | Local Road               | D2, E2                         | Wildflower Way          | Local Road               | 17, J7               |
|                           | Local Road                 | E5, E6           | Heron Pond Rd                  | Local Road               | F3                     | Mont Vernon Rd          | State Route                | A4, B4, C5, D5           | School St                    | Local Road               | E5                             | Willow St               | Local Road               | E5                   |
| Colburn Rd                | Local Road                 | H5, I5, I6, J6   | High St                        | Local Road               | E5                     | Mooreland St            | Local Road                 | F5                       | Serene Cir                   | Private Road             | F6                             | Wilton Rd               | Local Road               | D1                   |
| Colonial Ct               | Private Road               | H6               | Highland Ave                   | Local Road               | D5                     | Mossman Rd              | Private Road               | J8                       | Settlement Ln                | Local Road               | 16, J6, J7                     | Windsor Dr              | Local Road               | G2                   |
| Columbus Ave              | Private Road               | E5               | Hillsboro Cir                  | Local Road               | G2                     |                         | Local Road                 | I6,J6                    | Shady Ln                     | Local Road               | D5                             | Wolfer Rd               | Private Road             | H2, I2               |
|                           | Local Road                 | 15, 16, J5       | Hilltop Dr                     | Local Road               | E6                     | Mullen Rd               | Local Road                 | H3, H4                   | Shepard St                   | Local Road               | E6                             | Woodhawk Dr             | Local Road               | J3                   |
|                           | Private Road               | H6               | Hitchiner Way                  | Local Road               | D2                     | Myrtle St               | Local Road                 | D5                       | Singer Brook Rd              | Local Road               | B3, B4                         | Woodward Dr             | Local Road               | E2                   |
|                           | Local Road                 | B2, C2           | Holden Lane                    | Local Road               | 12                     | Nashua St (RT 101A)     | State Route                | E5, E6, F6, F7           | Smith St                     | Local Road               | F5                             | Wright Rd               | YTBA                     | E4,E5                |
|                           | Local Road                 | E5               | Hollow Oak Ln                  | Local Road               | D3                     | Nathaniel Dr            | YTBA                       | G5,G6                    |                              |                          |                                | Wyman Ln                | Local Road               | 17                   |
| -                         | Local Road                 | G7, H7           | Holly Ln                       | Local Road               |                        | NH 101                  | State Route                | D1,D2, E3, F4, G5-G7     |                              |                          |                                | Yorktown Dr             | Private Road             | H6                   |
|                           |                            |                  |                                |                          |                        | 1411 101                | State Noute                | D 1,D2, L3, 1 4, G3-G7   | _                            |                          |                                |                         |                          |                      |
| Crosby St                 | Local Road                 | E4, E5           | Homestead Cir                  | Local Road               | B3, B4, C3, C4         |                         |                            |                          |                              |                          |                                | Young Rd                | Local Road               | J4                   |
|                           |                            |                  | Hutchinson Dr                  | Private Road             | D5                     |                         |                            |                          |                              |                          |                                |                         |                          |                      |

<sup>\*</sup> YTBA = Roads that have not yet been accepted by the Town. These roads are currently private but will be local once accepted.

Tax Maps by Grid Number

| Map Number | Reference Grids | Map Number           | Reference Grids | Map Ni | umber Reference Gr | rids |                                   |
|------------|-----------------|----------------------|-----------------|--------|--------------------|------|-----------------------------------|
| 1          |                 | A3, B3               |                 | 21     | D5                 | 41   | F2, F3, F4, G2, G3, G4, H3, H     |
| 2          |                 | A3, A4               |                 | 22     | D5, D6             | 42   | F4, F5, G4, G5                    |
| 3          | E               | 32, C1, C2, D1, D2   |                 | 23     | D6                 | 43   | F5, F6, F7, G5, G6, G7            |
| 4          |                 | B2, B3, C2, C3       |                 | 24     | E5                 | 44   | E7, F7                            |
| 5          |                 | A4, B3, B4, C4       |                 | 25     | E5                 | 45   | H1, H2, H3, I1, I2, I3, J1, J2, J |
| 6          |                 | D1, D2, E1, E2       |                 | 26     | D5, D6, E5, E6     | 46   | H3, H4, I3, I4, J3                |
| 7          | C2              | , C3, D2, D3, E2, E3 |                 | 27     | D6, E6             | 47   | G4, G5, H4, H5, I4                |
| 8          | (               | C3, C4, C5, D4, D5   |                 | 28     | F5                 | 48   | G5, G6, G7, H5, H6, H7, I6        |
| 9          |                 | C5, D5               |                 | 29     | E5, F5             | 49   | G7, H7                            |
| 10         | E1              | , E2, F1, F2, G1, G2 |                 | 30     | E5, E6, F5, F6     | 50   | 12, J1, J2, K1, K2, K3, L2        |
| 11         |                 | D1, D2, E1, E2       |                 | 31     | E6, F6             | 51   | 13, 14, J3, J4, K3                |
| 12         |                 | D2                   |                 | 32     | F6                 | 52   | 14, 15, J3, J4, J5, J6, K3        |
| 13         |                 | D2, D3               |                 | 33     | F5                 | 53   | 15, 16, 17, J5, J6, J7            |
| 14         |                 | D3                   |                 | 34     | F5                 | 54   | H7, I7, J7                        |
| 15         |                 | D3, D4, E4           |                 | 35     | F5, F6             | 55   | K2, K3, L2, L3                    |
| 16         |                 | D4                   |                 | 36     | D4, E4             | 56   | J6, J7, K6, K7, L6                |
| 17         |                 | C5, D5               |                 | 37     | E4                 | 57   | J7, J8, K7, K8                    |
| 18         |                 | D4, E4               |                 | 38     | D3, E2, E3, F2, F3 | 58   | L2, L3, M2, M3                    |
| 19         |                 | D4, D5, E4, E5       |                 | 39     | D5, E4, F4         | 59   | K6, K7, L6, L7, M6                |
| 20         |                 | E4, E5               |                 | 40     | F2, G1, G2, H1, H2 |      |                                   |

MILFORD, NH

Easement

Private

This document has been prepared to show approximate lot location only. Information shown is not to be used for deed descriptions. The Community Development Department maintains a continuing program to identify and correct errors. The Department makes no claims to the validity or reliability, or to any implied uses of this representation.