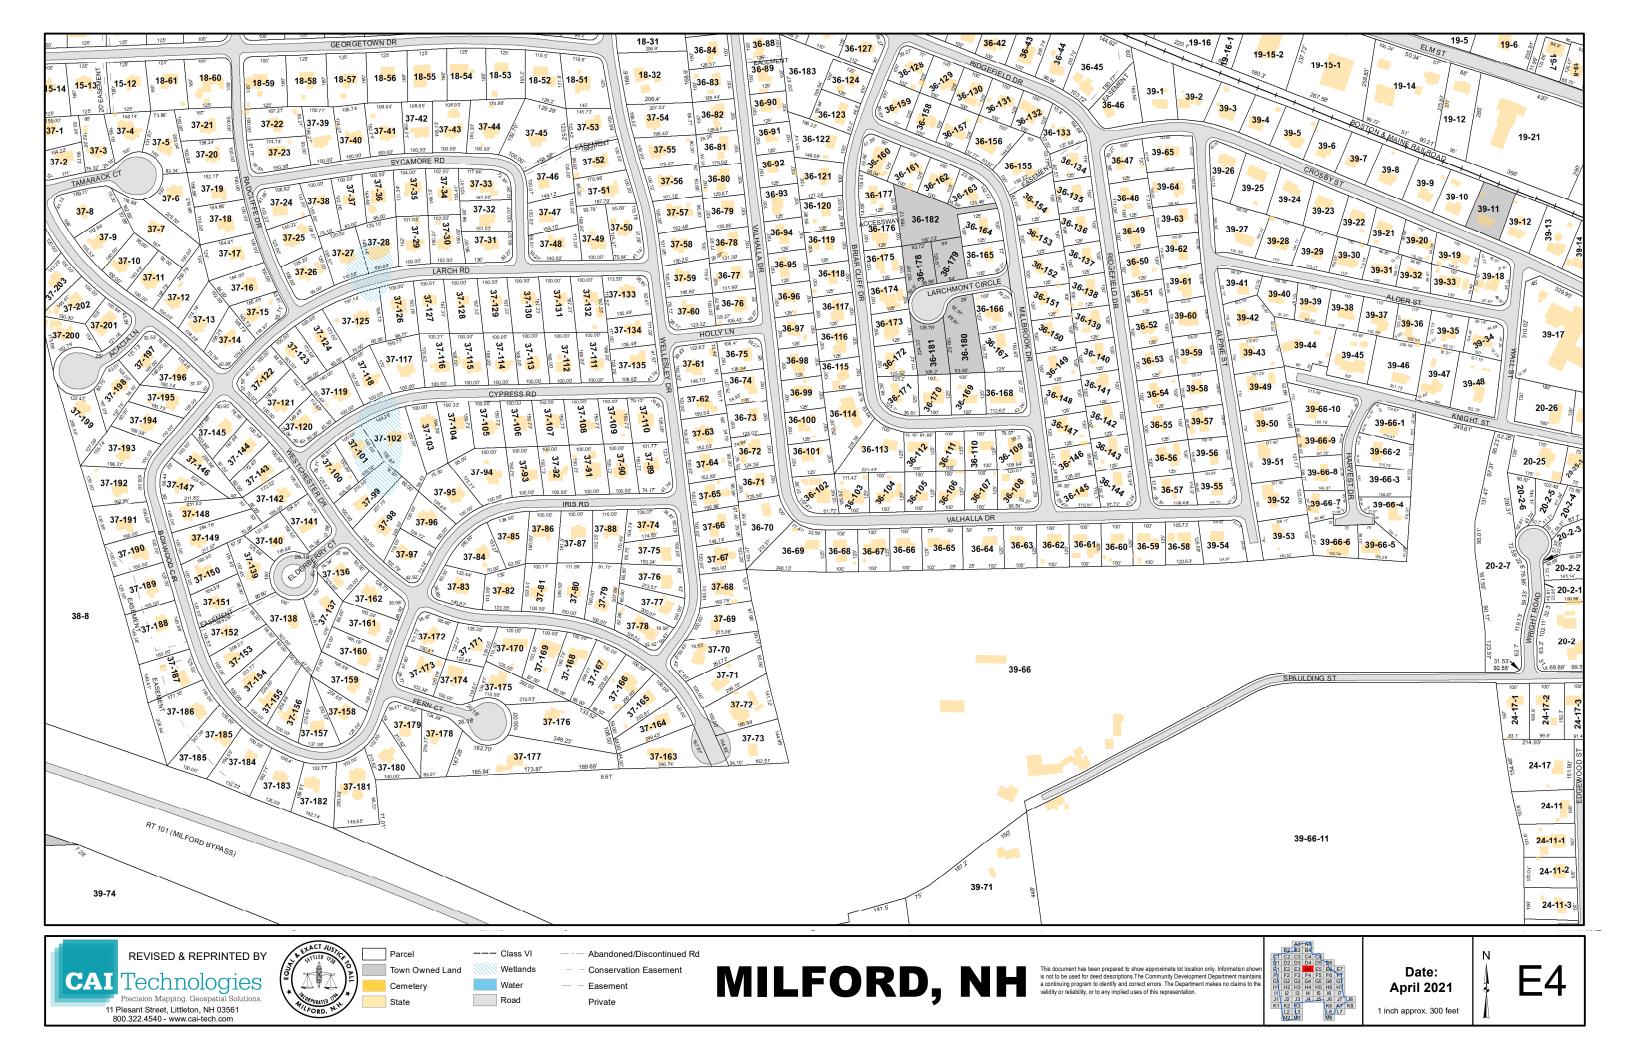

## Town Roads by Tax Map Grid Number

| Street Name               | Туре                       | Tax Map          | Street Name                    | Type                     | Tax Map                | Street Name             | Type                       | Tax Map                  | Street Name                  | Type                     | Tax Map                        | Street Name             | Type                     | Tax Map              |
|---------------------------|----------------------------|------------------|--------------------------------|--------------------------|------------------------|-------------------------|----------------------------|--------------------------|------------------------------|--------------------------|--------------------------------|-------------------------|--------------------------|----------------------|
| Abby Ln                   | Private Road               | D5               | Curtis Crossing Circle         | YTBA                     | F5, G5                 | Iris Rd                 | Local Road                 | E4                       | NH Route 13                  | State Route              | G5, H5, I5, J5                 | Souhegan St             | Local Road               | D5, E5               |
| Acacia Ln                 | Local Road                 | E4               | Cypress Rd                     | Local Road               | E4                     | James St                | Local Road                 | F6                       | Noons Quarry Rd              | Local Road               | H4, I4                         | South St                | State Route              | E5, F5, G5           |
| Adams St                  | Local Road                 | D5               | David Dr                       | Local Road               | F5                     | Japa Ct                 | Local Road                 | D6, E6                   | North St                     | Local Road               | D6                             | Spaulding St            | Local Road               | E4, E5               |
| Alder St                  | Local Road                 | E4               | Dean St                        | Local Road               | F5                     | Jennison Rd             | Local Road                 | A4, B4                   | North River Rd               | State Road               | B3, C2, C3, C4, D1, D2, D4, D5 | Spring St               | Local Road               | D5                   |
| Alpine St                 | Local Road                 | E4               | Dear Ln                        | Local Road               | J6                     | Johnson St              | Local Road                 | E5                       | Nye Dr                       | Private Road             | I3,J3                          | Spruce St               | Local Road               | E6                   |
| Amherst St                | Local Road                 | D5, D6, E5       | Dearborn St                    | Local Road               | D5, D6                 | Johnson St Ext          | Local Road                 | E5                       | Oak St                       | Local Road               | E5, F5                         | Stable Rd               | Local Road               | G7, H6, H7           |
| Annand Dr                 | Local Road                 | I4, J4           | Deerwood Dr                    | Local Road               | J3                     | Jones Rd                | Local Road                 | D2                       | Oakland Dr                   | Local Road               | F5                             | Stevens Ln              | Private Road             | C4, C5               |
|                           | Local Road                 | G4, G5           | East Ridge Dr                  | Private Road             | F6,F7                  | Joslin Rd               | Local Road                 | B4                       | Oakwood Cir                  | Local Road               | E6                             | Stone Ct                | Local Road               | J6                   |
|                           | Local Road                 | E5               | Echo Rd                        | Local Road               | J6, K6                 | Kasey Dr                | Local Road                 | F2                       | Oakwood Cir Ext              | Local Road               | E6                             | Stonewall Dr            | Local Road               | H2                   |
|                           | Local Road                 | G5, H5           | Edgewood St                    | Local Road               | E4                     | Kendrick Ln             | Local Road                 | J7                       | Old Brookline Rd             | Local Road               | G5, H5                         | Stoneyard Dr            | YTBA                     | G6                   |
| U                         | Local Road                 | J3               | Elderberry Ct                  | Local Road               | E4                     | Keyes Field Rd          | Private Road               | D5, E5                   | Old Wilton Rd                | Local Road               | D2, D3                         | Summer St               | Local Road               | C5, D5               |
|                           | Local Road                 | B2, C2           | Elm St                         | State Route              | D2, D3, D4, E4, E5     | King St                 | Local Road                 | F5                       | Olive St                     | Local Road               | E6                             | Sunset Cir              | Local Road               | D5                   |
| Ball Hill Rd              | Local Road                 | H4, I4, J4       | Emerson Rd                     | Local Road               | G5, G6                 | Knight St               | Local Road                 | E4, E5                   | Orange St                    | Local Road               | E5                             | Surrey Ct               | Local Road               | H7                   |
| •                         | Local Road                 | H4               | Fairhaven Ave                  | Private Road             | H5                     | Larch Rd                | Local Road                 | E4                       | Orchard St                   | Local Road               | D6                             | Sycamore Rd             | Local Road               | E4                   |
|                           | Local Road                 | J6               | Falconer Ave                   | Local Road               | D5                     | Larchmont Cir           | Class VI                   | E4                       | Osgood Rd                    | Local Road               | F5, G4, G5, H4, I4, J3, J4     | Tamarack Ct             | Local Road               | E4                   |
|                           | Local Road                 | F5               | Falconer Ave Ext               | Local Road               | C5, D5                 | Largo Knoll             | Local Road                 | J4                       | Ox Brook Woods Rd            | Local Road               | G4, H4                         | Tarry Ln                | Local Road               | J6                   |
|                           | Local Road                 | J5               | Falcon Ridge Rd                | Local Road               | C1, D1                 | Laurel St               | Local Road                 | E6                       | Oxbridge Way                 | Local Road               | E2                             | Taylor Dr               | Local Road               | G2, H2               |
| •                         | Local Road                 | E5               | Farley St                      | Local Road               | E6                     | Ledgewood Dr            | Local Road                 | F6                       | Park St                      | Local Road               | F5                             | Timber Ridge            | Local/YTBA               | J3,K3                |
| Belmont Dr                | Private Road               | D5               | Farmington Rd #6               |                          | E6                     | Lee An Dr               | Local Road                 | C5, D5                   | Patch Hill Ln                | Local Road               | C5                             | Tonella Rd              | Local Road               | E6, F6               |
| Billings St               | Local Road                 | D5               | Federal Hill Rd                | Local Road               | G6, H6, I6, J6, K6, K7 | Lewis St                | Local Road                 | E5                       | Peregrine Way                | Local/YTBA               | C1                             | Town Farm Rd            | Class VI                 | G7                   |
| Birch Ln                  | Local Road                 | C5               | Fern Ct                        | Local Road               | E4                     | Liberty Ct              | Private Road               | H6                       | Perkins St                   | Local Road               | D5                             | Trevor Ct               | Local Road               | H5                   |
| Birchwood Dr              | Private Road               | E5, E6           | Fernwood Dr                    | Local Road               | G6                     | Lincoln St              | Local Road                 | E5                       | Perry Rd                     | Local Road               | D3, E3                         | Trombly Ter             | Local Road               | В3                   |
| Blacksmith Ln             | Private Road               | E6               | Flagg Ln                       | Local Road               | J5                     | Linden St               | Local Road                 | E6, F6                   | Phelan Rd                    | Local Road               | D2                             | Trow Ct                 | Local Road               | E6                   |
| ,                         | Local Road                 | J6               | Ford St                        | Local Road               | F5                     | Longley PI              | Private Road               | E6                       | Phillip's Way                | Local Road               | F6                             | Tucker Brook Rd         | Local Road               | F2                   |
|                           | Local Road                 | E6               | Forest St                      | Local Road               | D5                     | Lookout Rd              | Private Road               | I6                       | Pine St                      | Local Road               | E5                             | Twin Elm Dr             | Local Road               | F5                   |
|                           | Local Road                 | H2               | Foster Rd                      | Class VI/ocal            | J6, K6                 | Lorden Dr               | Local Road                 | F2, F3                   | Pine Valley St               | Local Road               | D1                             | Union Sq                | State Route              | E5                   |
|                           | Local Road                 | E4               | Fox Run Rd                     | Private Road             | J6                     | Lorisa Ln               | Local Road                 | C5, D5                   | Pleasant St                  | Local Road               | D6, E6                         | Union St                | Local Road               | E5, F5, G5           |
| •                         | Local Road                 | H2, I2           | Foxmoor Cir                    | Local Road               | J3                     | Lovejoy Rd              | Private Road               | H5, I5                   | Ponemah Hill Rd              | Local Road               | F6, G6, H6, H7, I7,            | Valhalla Dr             | Local Road               | D4, E4               |
|                           | Local Road                 | E4               | Franklin St                    | Local Road               | E5                     | Lyndeborough Center Rd  | Local Road                 | B2                       | Powers St                    | Local Road               | E6, F6                         | Verona St               | Local Road               | E5                   |
| Bridge St                 | Local Road                 | E5, E6           | Freedom Way                    | Private Road             | H6                     | Madison St              | Local Road                 | D1                       | Prospect St                  | Local Road               | E5, F5, F6                     | VFW Way                 | Local Road               | D5                   |
| Brookview Ct              | Local Road                 | E2, E3, F3       | Garden St                      | Local Road               | E5                     | Maple St                | Local Road                 | D1                       | Purgatory Rd                 | Local Road               | A3, B3                         | Vine St                 | Local Road               | E6                   |
|                           | Local Road                 | F3               | George St                      | Local Road               | F5                     | Marcy Way               | Private Road               | E2,E3                    | Putnam St                    | Local Road               | E5                             | Vista Way               | Private Road             | F6                   |
|                           | Local Road                 | G3, G4           | Georgetown Dr                  | Local Road               | D4, E4                 | Marshall St             | Local Road                 | E5, F5                   | Quarry Circle Dr             | Private Road             | C5                             | Walker St               | Local Road               | E5                   |
| Buxton Rd                 | Private Road               | C4, C5           | Gerry's Way                    | Private Road             | F6                     | Mason Rd                | Local Road                 | G4, G3, H1, H2, H3       | Radcliffe Dr                 | Local Road               | D4, E4                         | Wall St                 | Local Road               | E4                   |
| _                         | Local Road                 | 4<br>            | Gilson St                      | Local Road               | E5                     | Mayflower Dr            | Local Road                 | C5, D5                   | Reserve Way                  | Private Road             | H6<br>H6                       | Wallingford Rd          | Local Road               | J7                   |
| •                         | Local Road                 | F7, G7<br>G7     | Glenn Dr                       | Local Road               | F5, F6                 | McGettigan Rd           | Local Road                 | F1, G1, H1               | Revolution Way               | Private Road             |                                | Walmsley Cir            | Local Road               | E2<br>F5             |
| Carriage Ln               | Local Road                 |                  | Granite St                     | Local Road               | D5<br>J3               | Meadowbrook Dr          | Local Road                 | D2, E2                   | Richardson Rd                | Local Road               | A3, A4<br>D4, E4               | Walnut St               | Private Road             | E5, F5               |
| Carter Ln                 | Private Road<br>Local Road | A4, B4<br>F2, F3 | Greystone Pl<br>Great Brook Rd | Local Road               |                        | Medlyn St               | Local Road                 | F6<br>G4, H4, I4, I5     | Ridgefield Dr<br>Riverlea Rd | Local Road               | C4                             | Webster St              | Local Road               | D4, E4               |
| Chappell Dr<br>Charles St | Local Road                 | F2, F3<br>F6     | Grove St                       | Local Road<br>Local Road | G3, H3<br>D5           | Melendy Rd              | Local Road<br>Private Road | 64, F6                   | Riverlea Rd Ext              | Local Road<br>Local Road | C4<br>C4                       | Wellesley Dr<br>West St | Local Road<br>Local Road | E5, F5               |
|                           | Local Road                 | C5               | Hammond Rd                     | Local Road               | G5, G6                 | Memory Ln<br>Merrill Ct | Private Road               | E5, F5                   | Riversedge Dr.               | Private Road             | E6                             | West Meadow Ct          | Local Road               | F4,F5                |
| Cherry St                 | Local Road                 | E5               | Hampshire Dr                   | Private Road             | E5                     | Merrimack Rd            | Local Road                 | E3, F3<br>D6             | Riverview St                 | Local Road               | E6                             | Westchester Dr          | Local Road               | D3, D4, E3, E4       |
|                           | Local Road                 | G3               | Hartshorn Mill Rd              | Local Road               | A4, B4                 | Middle St               | Local Road                 | E5                       | Riverway East                | Private Road             | D4                             | Westview Ter            | Local Road               | D3, D4, E3, E4<br>D5 |
|                           | Local Road                 | D6, E6           | Hayden Ln                      | Private Road             | C4                     | Mile Slip Rd            | Local Road                 | H2, I2, J2, K2           | Riverway West                | Private Road             | D4                             | Wheeler St              | Local Road               | E6                   |
| Christine Dr              | Private Road               | F6               | Harvest Dr                     | YTBA                     | E4                     | Milford Bypass (RT 101) | State Route                | D2,E2, E3,E4, F4, F7,G5- | Rock Ln                      | Local Road               | 15                             | Whiting Hill Rd         | Local Road               | C1                   |
|                           | Local Road                 | A3, A4           | Helene Dr                      | Local Road               | I5                     | Mill St                 | Local Road                 | E5                       | Ruonala Rd                   | Local Road               | .5<br>I5, J5                   | Whitten Rd              | Local Road               | E2, F2, F3           |
| Clark Rd                  | Local Road                 | G1               | Hemlock St                     | Local Road               | F5                     | Millbrook Dr            | Local Road                 | E4                       | Savage Rd                    | Local Road               | D2, E2, F1, F2, G1             | Williamsburg Way        | Private Road             | H6                   |
|                           | YTBA                       | D6,              | Heritage Way                   | Local Road               | 15, 16                 | Monson Pl               | Local Road                 | E6                       | Scarborough Ln               | Local Road               | D2, E2                         | Wildflower Way          | Local Road               | 17, J7               |
|                           | Local Road                 | E5, E6           | Heron Pond Rd                  | Local Road               | F3                     | Mont Vernon Rd          | State Route                | A4, B4, C5, D5           | School St                    | Local Road               | E5                             | Willow St               | Local Road               | E5                   |
| Colburn Rd                | Local Road                 | H5, I5, I6, J6   | High St                        | Local Road               | E5                     | Mooreland St            | Local Road                 | F5                       | Serene Cir                   | Private Road             | F6                             | Wilton Rd               | Local Road               | D1                   |
| Colonial Ct               | Private Road               | H6               | Highland Ave                   | Local Road               | D5                     | Mossman Rd              | Private Road               | J8                       | Settlement Ln                | Local Road               | 16, J6, J7                     | Windsor Dr              | Local Road               | G2                   |
| Columbus Ave              | Private Road               | E5               | Hillsboro Cir                  | Local Road               | G2                     |                         | Local Road                 | I6,J6                    | Shady Ln                     | Local Road               | D5                             | Wolfer Rd               | Private Road             | H2, I2               |
|                           | Local Road                 | 15, 16, J5       | Hilltop Dr                     | Local Road               | E6                     | Mullen Rd               | Local Road                 | H3, H4                   | Shepard St                   | Local Road               | E6                             | Woodhawk Dr             | Local Road               | J3                   |
|                           | Private Road               | H6               | Hitchiner Way                  | Local Road               | D2                     | Myrtle St               | Local Road                 | D5                       | Singer Brook Rd              | Local Road               | B3, B4                         | Woodward Dr             | Local Road               | E2                   |
|                           | Local Road                 | B2, C2           | Holden Lane                    | Local Road               | 12                     | Nashua St (RT 101A)     | State Route                | E5, E6, F6, F7           | Smith St                     | Local Road               | F5                             | Wright Rd               | YTBA                     | E4,E5                |
|                           | Local Road                 | E5               | Hollow Oak Ln                  | Local Road               | D3                     | Nathaniel Dr            | YTBA                       | G5,G6                    |                              |                          |                                | Wyman Ln                | Local Road               | 17                   |
| -                         | Local Road                 | G7, H7           | Holly Ln                       | Local Road               |                        | NH 101                  | State Route                | D1,D2, E3, F4, G5-G7     |                              |                          |                                | Yorktown Dr             | Private Road             | H6                   |
|                           |                            |                  |                                |                          |                        | 1411 101                | State Noute                | D 1,D2, L3, 1 4, G3-G7   | _                            |                          |                                |                         |                          |                      |
| Crosby St                 | Local Road                 | E4, E5           | Homestead Cir                  | Local Road               | B3, B4, C3, C4         |                         |                            |                          |                              |                          |                                | Young Rd                | Local Road               | J4                   |
|                           |                            |                  | Hutchinson Dr                  | Private Road             | D5                     |                         |                            |                          |                              |                          |                                |                         |                          |                      |

<sup>\*</sup> YTBA = Roads that have not yet been accepted by the Town. These roads are currently private but will be local once accepted.

Tax Maps by Grid Number

| Map Number | Reference Grids | Map Number           | Reference Grids | Map Ni | umber Reference Gr | rids |                                   |
|------------|-----------------|----------------------|-----------------|--------|--------------------|------|-----------------------------------|
| 1          |                 | A3, B3               |                 | 21     | D5                 | 41   | F2, F3, F4, G2, G3, G4, H3, H     |
| 2          |                 | A3, A4               |                 | 22     | D5, D6             | 42   | F4, F5, G4, G5                    |
| 3          | E               | 32, C1, C2, D1, D2   |                 | 23     | D6                 | 43   | F5, F6, F7, G5, G6, G7            |
| 4          |                 | B2, B3, C2, C3       |                 | 24     | E5                 | 44   | E7, F7                            |
| 5          |                 | A4, B3, B4, C4       |                 | 25     | E5                 | 45   | H1, H2, H3, I1, I2, I3, J1, J2, J |
| 6          |                 | D1, D2, E1, E2       |                 | 26     | D5, D6, E5, E6     | 46   | H3, H4, I3, I4, J3                |
| 7          | C2              | , C3, D2, D3, E2, E3 |                 | 27     | D6, E6             | 47   | G4, G5, H4, H5, I4                |
| 8          | (               | C3, C4, C5, D4, D5   |                 | 28     | F5                 | 48   | G5, G6, G7, H5, H6, H7, I6        |
| 9          |                 | C5, D5               |                 | 29     | E5, F5             | 49   | G7, H7                            |
| 10         | E1              | , E2, F1, F2, G1, G2 |                 | 30     | E5, E6, F5, F6     | 50   | 12, J1, J2, K1, K2, K3, L2        |
| 11         |                 | D1, D2, E1, E2       |                 | 31     | E6, F6             | 51   | 13, 14, J3, J4, K3                |
| 12         |                 | D2                   |                 | 32     | F6                 | 52   | 14, 15, J3, J4, J5, J6, K3        |
| 13         |                 | D2, D3               |                 | 33     | F5                 | 53   | 15, 16, 17, J5, J6, J7            |
| 14         |                 | D3                   |                 | 34     | F5                 | 54   | H7, I7, J7                        |
| 15         |                 | D3, D4, E4           |                 | 35     | F5, F6             | 55   | K2, K3, L2, L3                    |
| 16         |                 | D4                   |                 | 36     | D4, E4             | 56   | J6, J7, K6, K7, L6                |
| 17         |                 | C5, D5               |                 | 37     | E4                 | 57   | J7, J8, K7, K8                    |
| 18         |                 | D4, E4               |                 | 38     | D3, E2, E3, F2, F3 | 58   | L2, L3, M2, M3                    |
| 19         |                 | D4, D5, E4, E5       |                 | 39     | D5, E4, F4         | 59   | K6, K7, L6, L7, M6                |
| 20         |                 | E4, E5               |                 | 40     | F2, G1, G2, H1, H2 |      |                                   |

MILFORD, NH

Easement

Private

This document has been prepared to show approximate lot location only. Information shown is not to be used for deed descriptions. The Community Development Department maintains a continuing program to identify and correct errors. The Department makes no claims to the validity or reliability, or to any implied uses of this representation.