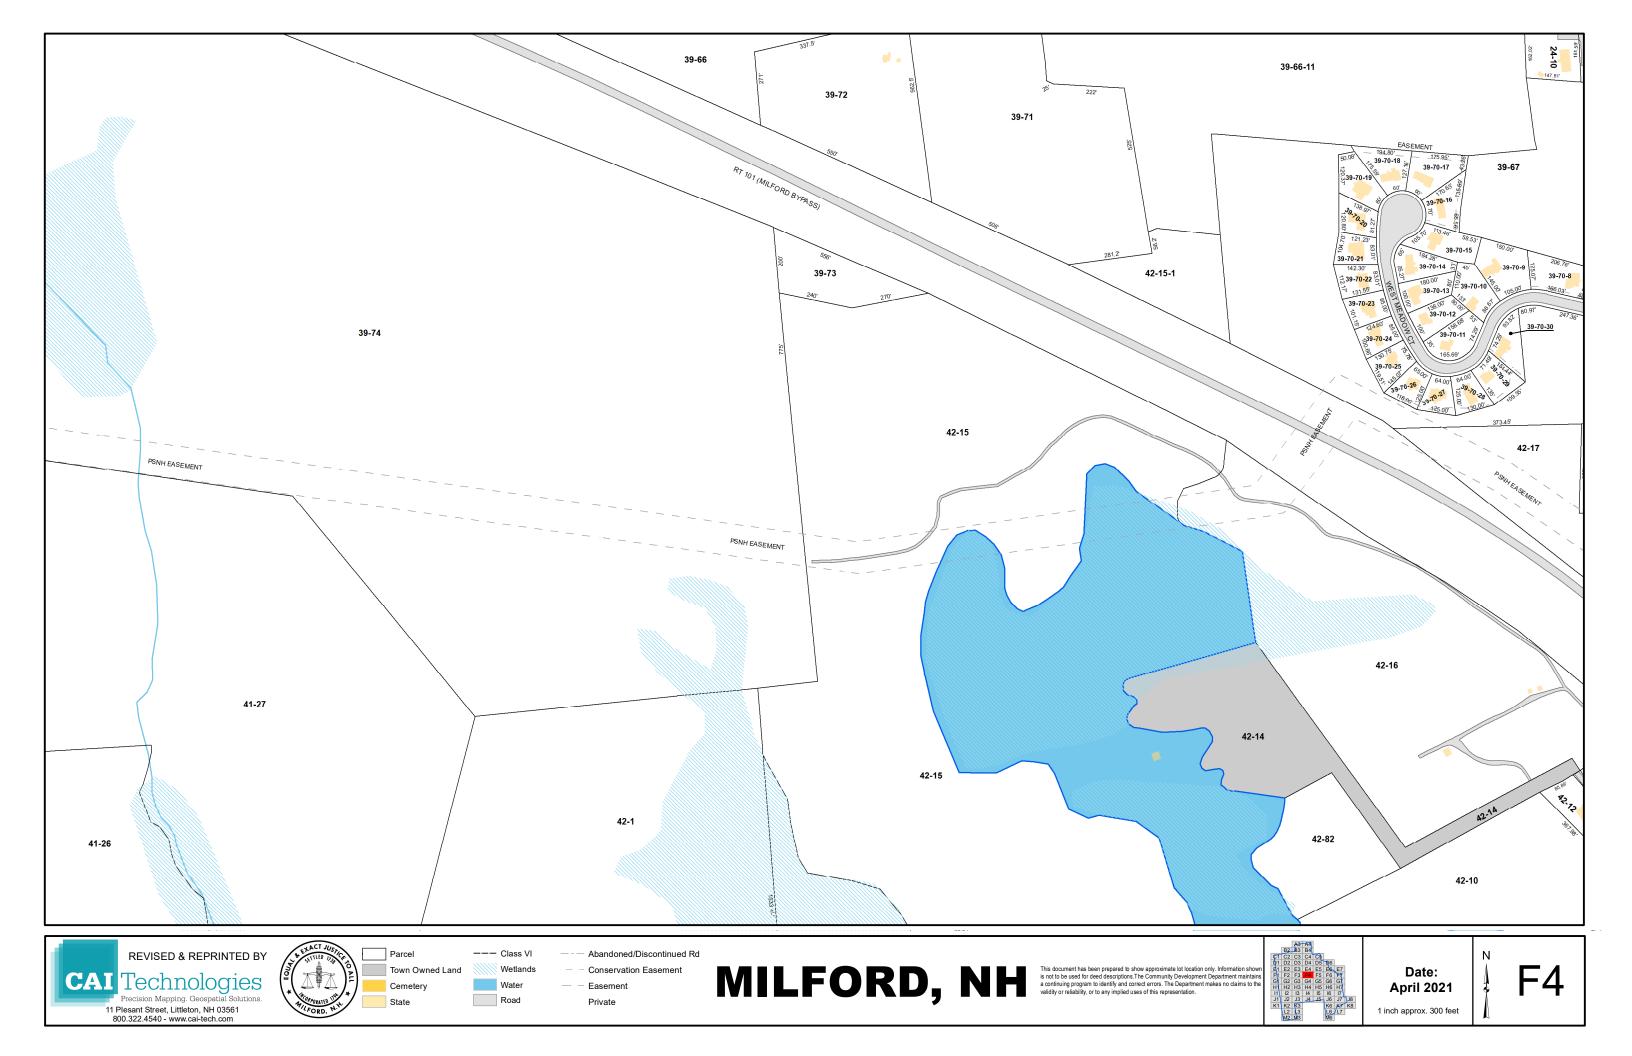

## Town Roads by Tax Map Grid Number

| Street Name               | Туре                       | Tax Map          | Street Name                    | Type                     | Tax Map                | Street Name             | Type                       | Tax Map                  | Street Name                  | Type                     | Tax Map                        | Street Name             | Type                     | Tax Map              |
|---------------------------|----------------------------|------------------|--------------------------------|--------------------------|------------------------|-------------------------|----------------------------|--------------------------|------------------------------|--------------------------|--------------------------------|-------------------------|--------------------------|----------------------|
| Abby Ln                   | Private Road               | D5               | Curtis Crossing Circle         | YTBA                     | F5, G5                 | Iris Rd                 | Local Road                 | E4                       | NH Route 13                  | State Route              | G5, H5, I5, J5                 | Souhegan St             | Local Road               | D5, E5               |
| Acacia Ln                 | Local Road                 | E4               | Cypress Rd                     | Local Road               | E4                     | James St                | Local Road                 | F6                       | Noons Quarry Rd              | Local Road               | H4, I4                         | South St                | State Route              | E5, F5, G5           |
| Adams St                  | Local Road                 | D5               | David Dr                       | Local Road               | F5                     | Japa Ct                 | Local Road                 | D6, E6                   | North St                     | Local Road               | D6                             | Spaulding St            | Local Road               | E4, E5               |
| Alder St                  | Local Road                 | E4               | Dean St                        | Local Road               | F5                     | Jennison Rd             | Local Road                 | A4, B4                   | North River Rd               | State Road               | B3, C2, C3, C4, D1, D2, D4, D5 | Spring St               | Local Road               | D5                   |
| Alpine St                 | Local Road                 | E4               | Dear Ln                        | Local Road               | J6                     | Johnson St              | Local Road                 | E5                       | Nye Dr                       | Private Road             | I3,J3                          | Spruce St               | Local Road               | E6                   |
| Amherst St                | Local Road                 | D5, D6, E5       | Dearborn St                    | Local Road               | D5, D6                 | Johnson St Ext          | Local Road                 | E5                       | Oak St                       | Local Road               | E5, F5                         | Stable Rd               | Local Road               | G7, H6, H7           |
| Annand Dr                 | Local Road                 | I4, J4           | Deerwood Dr                    | Local Road               | J3                     | Jones Rd                | Local Road                 | D2                       | Oakland Dr                   | Local Road               | F5                             | Stevens Ln              | Private Road             | C4, C5               |
|                           | Local Road                 | G4, G5           | East Ridge Dr                  | Private Road             | F6,F7                  | Joslin Rd               | Local Road                 | B4                       | Oakwood Cir                  | Local Road               | E6                             | Stone Ct                | Local Road               | J6                   |
|                           | Local Road                 | E5               | Echo Rd                        | Local Road               | J6, K6                 | Kasey Dr                | Local Road                 | F2                       | Oakwood Cir Ext              | Local Road               | E6                             | Stonewall Dr            | Local Road               | H2                   |
|                           | Local Road                 | G5, H5           | Edgewood St                    | Local Road               | E4                     | Kendrick Ln             | Local Road                 | J7                       | Old Brookline Rd             | Local Road               | G5, H5                         | Stoneyard Dr            | YTBA                     | G6                   |
| U                         | Local Road                 | J3               | Elderberry Ct                  | Local Road               | E4                     | Keyes Field Rd          | Private Road               | D5, E5                   | Old Wilton Rd                | Local Road               | D2, D3                         | Summer St               | Local Road               | C5, D5               |
|                           | Local Road                 | B2, C2           | Elm St                         | State Route              | D2, D3, D4, E4, E5     | King St                 | Local Road                 | F5                       | Olive St                     | Local Road               | E6                             | Sunset Cir              | Local Road               | D5                   |
| Ball Hill Rd              | Local Road                 | H4, I4, J4       | Emerson Rd                     | Local Road               | G5, G6                 | Knight St               | Local Road                 | E4, E5                   | Orange St                    | Local Road               | E5                             | Surrey Ct               | Local Road               | H7                   |
| •                         | Local Road                 | H4               | Fairhaven Ave                  | Private Road             | H5                     | Larch Rd                | Local Road                 | E4                       | Orchard St                   | Local Road               | D6                             | Sycamore Rd             | Local Road               | E4                   |
|                           | Local Road                 | J6               | Falconer Ave                   | Local Road               | D5                     | Larchmont Cir           | Class VI                   | E4                       | Osgood Rd                    | Local Road               | F5, G4, G5, H4, I4, J3, J4     | Tamarack Ct             | Local Road               | E4                   |
|                           | Local Road                 | F5               | Falconer Ave Ext               | Local Road               | C5, D5                 | Largo Knoll             | Local Road                 | J4                       | Ox Brook Woods Rd            | Local Road               | G4, H4                         | Tarry Ln                | Local Road               | J6                   |
|                           | Local Road                 | J5               | Falcon Ridge Rd                | Local Road               | C1, D1                 | Laurel St               | Local Road                 | E6                       | Oxbridge Way                 | Local Road               | E2                             | Taylor Dr               | Local Road               | G2, H2               |
| •                         | Local Road                 | E5               | Farley St                      | Local Road               | E6                     | Ledgewood Dr            | Local Road                 | F6                       | Park St                      | Local Road               | F5                             | Timber Ridge            | Local/YTBA               | J3,K3                |
| Belmont Dr                | Private Road               | D5               | Farmington Rd #6               |                          | E6                     | Lee An Dr               | Local Road                 | C5, D5                   | Patch Hill Ln                | Local Road               | C5                             | Tonella Rd              | Local Road               | E6, F6               |
| Billings St               | Local Road                 | D5               | Federal Hill Rd                | Local Road               | G6, H6, I6, J6, K6, K7 | Lewis St                | Local Road                 | E5                       | Peregrine Way                | Local/YTBA               | C1                             | Town Farm Rd            | Class VI                 | G7                   |
| Birch Ln                  | Local Road                 | C5               | Fern Ct                        | Local Road               | E4                     | Liberty Ct              | Private Road               | H6                       | Perkins St                   | Local Road               | D5                             | Trevor Ct               | Local Road               | H5                   |
| Birchwood Dr              | Private Road               | E5, E6           | Fernwood Dr                    | Local Road               | G6                     | Lincoln St              | Local Road                 | E5                       | Perry Rd                     | Local Road               | D3, E3                         | Trombly Ter             | Local Road               | В3                   |
| Blacksmith Ln             | Private Road               | E6               | Flagg Ln                       | Local Road               | J5                     | Linden St               | Local Road                 | E6, F6                   | Phelan Rd                    | Local Road               | D2                             | Trow Ct                 | Local Road               | E6                   |
| ,                         | Local Road                 | J6               | Ford St                        | Local Road               | F5                     | Longley PI              | Private Road               | E6                       | Phillip's Way                | Local Road               | F6                             | Tucker Brook Rd         | Local Road               | F2                   |
|                           | Local Road                 | E6               | Forest St                      | Local Road               | D5                     | Lookout Rd              | Private Road               | I6                       | Pine St                      | Local Road               | E5                             | Twin Elm Dr             | Local Road               | F5                   |
|                           | Local Road                 | H2               | Foster Rd                      | Class VI/ocal            | J6, K6                 | Lorden Dr               | Local Road                 | F2, F3                   | Pine Valley St               | Local Road               | D1                             | Union Sq                | State Route              | E5                   |
|                           | Local Road                 | E4               | Fox Run Rd                     | Private Road             | J6                     | Lorisa Ln               | Local Road                 | C5, D5                   | Pleasant St                  | Local Road               | D6, E6                         | Union St                | Local Road               | E5, F5, G5           |
| •                         | Local Road                 | H2, I2           | Foxmoor Cir                    | Local Road               | J3                     | Lovejoy Rd              | Private Road               | H5, I5                   | Ponemah Hill Rd              | Local Road               | F6, G6, H6, H7, I7,            | Valhalla Dr             | Local Road               | D4, E4               |
|                           | Local Road                 | E4               | Franklin St                    | Local Road               | E5                     | Lyndeborough Center Rd  | Local Road                 | B2                       | Powers St                    | Local Road               | E6, F6                         | Verona St               | Local Road               | E5                   |
| Bridge St                 | Local Road                 | E5, E6           | Freedom Way                    | Private Road             | H6                     | Madison St              | Local Road                 | D1                       | Prospect St                  | Local Road               | E5, F5, F6                     | VFW Way                 | Local Road               | D5                   |
| Brookview Ct              | Local Road                 | E2, E3, F3       | Garden St                      | Local Road               | E5                     | Maple St                | Local Road                 | D1                       | Purgatory Rd                 | Local Road               | A3, B3                         | Vine St                 | Local Road               | E6                   |
|                           | Local Road                 | F3               | George St                      | Local Road               | F5                     | Marcy Way               | Private Road               | E2,E3                    | Putnam St                    | Local Road               | E5                             | Vista Way               | Private Road             | F6                   |
|                           | Local Road                 | G3, G4           | Georgetown Dr                  | Local Road               | D4, E4                 | Marshall St             | Local Road                 | E5, F5                   | Quarry Circle Dr             | Private Road             | C5                             | Walker St               | Local Road               | E5                   |
| Buxton Rd                 | Private Road               | C4, C5           | Gerry's Way                    | Private Road             | F6                     | Mason Rd                | Local Road                 | G4, G3, H1, H2, H3       | Radcliffe Dr                 | Local Road               | D4, E4                         | Wall St                 | Local Road               | E4                   |
| _                         | Local Road                 | 4<br>            | Gilson St                      | Local Road               | E5                     | Mayflower Dr            | Local Road                 | C5, D5                   | Reserve Way                  | Private Road             | H6<br>H6                       | Wallingford Rd          | Local Road               | J7                   |
| •                         | Local Road                 | F7, G7<br>G7     | Glenn Dr                       | Local Road               | F5, F6                 | McGettigan Rd           | Local Road                 | F1, G1, H1               | Revolution Way               | Private Road             |                                | Walmsley Cir            | Local Road               | E2<br>F5             |
| Carriage Ln               | Local Road                 |                  | Granite St                     | Local Road               | D5<br>J3               | Meadowbrook Dr          | Local Road                 | D2, E2                   | Richardson Rd                | Local Road               | A3, A4<br>D4, E4               | Walnut St               | Private Road             | E5, F5               |
| Carter Ln                 | Private Road<br>Local Road | A4, B4<br>F2, F3 | Greystone Pl<br>Great Brook Rd | Local Road               |                        | Medlyn St               | Local Road                 | F6<br>G4, H4, I4, I5     | Ridgefield Dr<br>Riverlea Rd | Local Road               | C4                             | Webster St              | Local Road               | D4, E4               |
| Chappell Dr<br>Charles St | Local Road                 | F2, F3<br>F6     | Grove St                       | Local Road<br>Local Road | G3, H3<br>D5           | Melendy Rd              | Local Road<br>Private Road | 64, F6                   | Riverlea Rd Ext              | Local Road<br>Local Road | C4<br>C4                       | Wellesley Dr<br>West St | Local Road<br>Local Road | E5, F5               |
|                           | Local Road                 | C5               | Hammond Rd                     | Local Road               | G5, G6                 | Memory Ln<br>Merrill Ct | Private Road               | E5, F5                   | Riversedge Dr.               | Private Road             | E6                             | West Meadow Ct          | Local Road               | F4,F5                |
| Cherry St                 | Local Road                 | E5               | Hampshire Dr                   | Private Road             | E5                     | Merrimack Rd            | Local Road                 | E3, F3<br>D6             | Riverview St                 | Local Road               | E6                             | Westchester Dr          | Local Road               | D3, D4, E3, E4       |
|                           | Local Road                 | G3               | Hartshorn Mill Rd              | Local Road               | A4, B4                 | Middle St               | Local Road                 | E5                       | Riverway East                | Private Road             | D4                             | Westview Ter            | Local Road               | D3, D4, E3, E4<br>D5 |
|                           | Local Road                 | D6, E6           | Hayden Ln                      | Private Road             | C4                     | Mile Slip Rd            | Local Road                 | H2, I2, J2, K2           | Riverway West                | Private Road             | D4                             | Wheeler St              | Local Road               | E6                   |
| Christine Dr              | Private Road               | F6               | Harvest Dr                     | YTBA                     | E4                     | Milford Bypass (RT 101) | State Route                | D2,E2, E3,E4, F4, F7,G5- | Rock Ln                      | Local Road               | 15                             | Whiting Hill Rd         | Local Road               | C1                   |
|                           | Local Road                 | A3, A4           | Helene Dr                      | Local Road               | I5                     | Mill St                 | Local Road                 | E5                       | Ruonala Rd                   | Local Road               | .5<br>I5, J5                   | Whitten Rd              | Local Road               | E2, F2, F3           |
| Clark Rd                  | Local Road                 | G1               | Hemlock St                     | Local Road               | F5                     | Millbrook Dr            | Local Road                 | E4                       | Savage Rd                    | Local Road               | D2, E2, F1, F2, G1             | Williamsburg Way        | Private Road             | H6                   |
|                           | YTBA                       | D6,              | Heritage Way                   | Local Road               | 15, 16                 | Monson Pl               | Local Road                 | E6                       | Scarborough Ln               | Local Road               | D2, E2                         | Wildflower Way          | Local Road               | 17, J7               |
|                           | Local Road                 | E5, E6           | Heron Pond Rd                  | Local Road               | F3                     | Mont Vernon Rd          | State Route                | A4, B4, C5, D5           | School St                    | Local Road               | E5                             | Willow St               | Local Road               | E5                   |
| Colburn Rd                | Local Road                 | H5, I5, I6, J6   | High St                        | Local Road               | E5                     | Mooreland St            | Local Road                 | F5                       | Serene Cir                   | Private Road             | F6                             | Wilton Rd               | Local Road               | D1                   |
| Colonial Ct               | Private Road               | H6               | Highland Ave                   | Local Road               | D5                     | Mossman Rd              | Private Road               | J8                       | Settlement Ln                | Local Road               | 16, J6, J7                     | Windsor Dr              | Local Road               | G2                   |
| Columbus Ave              | Private Road               | E5               | Hillsboro Cir                  | Local Road               | G2                     |                         | Local Road                 | I6,J6                    | Shady Ln                     | Local Road               | D5                             | Wolfer Rd               | Private Road             | H2, I2               |
|                           | Local Road                 | 15, 16, J5       | Hilltop Dr                     | Local Road               | E6                     | Mullen Rd               | Local Road                 | H3, H4                   | Shepard St                   | Local Road               | E6                             | Woodhawk Dr             | Local Road               | J3                   |
|                           | Private Road               | H6               | Hitchiner Way                  | Local Road               | D2                     | Myrtle St               | Local Road                 | D5                       | Singer Brook Rd              | Local Road               | B3, B4                         | Woodward Dr             | Local Road               | E2                   |
|                           | Local Road                 | B2, C2           | Holden Lane                    | Local Road               | 12                     | Nashua St (RT 101A)     | State Route                | E5, E6, F6, F7           | Smith St                     | Local Road               | F5                             | Wright Rd               | YTBA                     | E4,E5                |
|                           | Local Road                 | E5               | Hollow Oak Ln                  | Local Road               | D3                     | Nathaniel Dr            | YTBA                       | G5,G6                    |                              |                          |                                | Wyman Ln                | Local Road               | 17                   |
| -                         | Local Road                 | G7, H7           | Holly Ln                       | Local Road               |                        | NH 101                  | State Route                | D1,D2, E3, F4, G5-G7     |                              |                          |                                | Yorktown Dr             | Private Road             | H6                   |
|                           |                            |                  |                                |                          |                        | 1411 101                | State Noute                | D 1,D2, L3, 1 4, G3-G7   | _                            |                          |                                |                         |                          |                      |
| Crosby St                 | Local Road                 | E4, E5           | Homestead Cir                  | Local Road               | B3, B4, C3, C4         |                         |                            |                          |                              |                          |                                | Young Rd                | Local Road               | J4                   |
|                           |                            |                  | Hutchinson Dr                  | Private Road             | D5                     |                         |                            |                          |                              |                          |                                |                         |                          |                      |

<sup>\*</sup> YTBA = Roads that have not yet been accepted by the Town. These roads are currently private but will be local once accepted.

Tax Maps by Grid Number

| Map Number | Reference Grids | Map Number           | Reference Grids | Map Ni | umber Reference Gr | rids |                                   |
|------------|-----------------|----------------------|-----------------|--------|--------------------|------|-----------------------------------|
| 1          |                 | A3, B3               |                 | 21     | D5                 | 41   | F2, F3, F4, G2, G3, G4, H3, H     |
| 2          |                 | A3, A4               |                 | 22     | D5, D6             | 42   | F4, F5, G4, G5                    |
| 3          | E               | 32, C1, C2, D1, D2   |                 | 23     | D6                 | 43   | F5, F6, F7, G5, G6, G7            |
| 4          |                 | B2, B3, C2, C3       |                 | 24     | E5                 | 44   | E7, F7                            |
| 5          |                 | A4, B3, B4, C4       |                 | 25     | E5                 | 45   | H1, H2, H3, I1, I2, I3, J1, J2, J |
| 6          |                 | D1, D2, E1, E2       |                 | 26     | D5, D6, E5, E6     | 46   | H3, H4, I3, I4, J3                |
| 7          | C2              | , C3, D2, D3, E2, E3 |                 | 27     | D6, E6             | 47   | G4, G5, H4, H5, I4                |
| 8          | (               | C3, C4, C5, D4, D5   |                 | 28     | F5                 | 48   | G5, G6, G7, H5, H6, H7, I6        |
| 9          |                 | C5, D5               |                 | 29     | E5, F5             | 49   | G7, H7                            |
| 10         | E1              | , E2, F1, F2, G1, G2 |                 | 30     | E5, E6, F5, F6     | 50   | 12, J1, J2, K1, K2, K3, L2        |
| 11         |                 | D1, D2, E1, E2       |                 | 31     | E6, F6             | 51   | 13, 14, J3, J4, K3                |
| 12         |                 | D2                   |                 | 32     | F6                 | 52   | 14, 15, J3, J4, J5, J6, K3        |
| 13         |                 | D2, D3               |                 | 33     | F5                 | 53   | 15, 16, 17, J5, J6, J7            |
| 14         |                 | D3                   |                 | 34     | F5                 | 54   | H7, I7, J7                        |
| 15         |                 | D3, D4, E4           |                 | 35     | F5, F6             | 55   | K2, K3, L2, L3                    |
| 16         |                 | D4                   |                 | 36     | D4, E4             | 56   | J6, J7, K6, K7, L6                |
| 17         |                 | C5, D5               |                 | 37     | E4                 | 57   | J7, J8, K7, K8                    |
| 18         |                 | D4, E4               |                 | 38     | D3, E2, E3, F2, F3 | 58   | L2, L3, M2, M3                    |
| 19         |                 | D4, D5, E4, E5       |                 | 39     | D5, E4, F4         | 59   | K6, K7, L6, L7, M6                |
| 20         |                 | E4, E5               |                 | 40     | F2, G1, G2, H1, H2 |      |                                   |

MILFORD, NH

Easement

Private

This document has been prepared to show approximate lot location only. Information shown is not to be used for deed descriptions. The Community Development Department maintains a continuing program to identify and correct errors. The Department makes no claims to the validity or reliability, or to any implied uses of this representation.