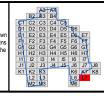

<sup>\*</sup> YTBA = Roads that have not yet been accepted by the Town. These roads are currently private but will be local once accepted.

Tax Maps by Grid Number

| Map Number | Reference Grids | Map Number           | Reference Grids | Map Ni | umber Reference Gr | rids |                                   |
|------------|-----------------|----------------------|-----------------|--------|--------------------|------|-----------------------------------|
| 1          |                 | A3, B3               |                 | 21     | D5                 | 41   | F2, F3, F4, G2, G3, G4, H3, H     |
| 2          |                 | A3, A4               |                 | 22     | D5, D6             | 42   | F4, F5, G4, G5                    |
| 3          | E               | 32, C1, C2, D1, D2   |                 | 23     | D6                 | 43   | F5, F6, F7, G5, G6, G7            |
| 4          |                 | B2, B3, C2, C3       |                 | 24     | E5                 | 44   | E7, F7                            |
| 5          |                 | A4, B3, B4, C4       |                 | 25     | E5                 | 45   | H1, H2, H3, I1, I2, I3, J1, J2, J |
| 6          |                 | D1, D2, E1, E2       |                 | 26     | D5, D6, E5, E6     | 46   | H3, H4, I3, I4, J3                |
| 7          | C2              | , C3, D2, D3, E2, E3 |                 | 27     | D6, E6             | 47   | G4, G5, H4, H5, I4                |
| 8          | (               | C3, C4, C5, D4, D5   |                 | 28     | F5                 | 48   | G5, G6, G7, H5, H6, H7, I6        |
| 9          |                 | C5, D5               |                 | 29     | E5, F5             | 49   | G7, H7                            |
| 10         | E1              | , E2, F1, F2, G1, G2 |                 | 30     | E5, E6, F5, F6     | 50   | 12, J1, J2, K1, K2, K3, L2        |
| 11         |                 | D1, D2, E1, E2       |                 | 31     | E6, F6             | 51   | 13, 14, J3, J4, K3                |
| 12         |                 | D2                   |                 | 32     | F6                 | 52   | 14, 15, J3, J4, J5, J6, K3        |
| 13         |                 | D2, D3               |                 | 33     | F5                 | 53   | 15, 16, 17, J5, J6, J7            |
| 14         |                 | D3                   |                 | 34     | F5                 | 54   | H7, I7, J7                        |
| 15         |                 | D3, D4, E4           |                 | 35     | F5, F6             | 55   | K2, K3, L2, L3                    |
| 16         |                 | D4                   |                 | 36     | D4, E4             | 56   | J6, J7, K6, K7, L6                |
| 17         |                 | C5, D5               |                 | 37     | E4                 | 57   | J7, J8, K7, K8                    |
| 18         |                 | D4, E4               |                 | 38     | D3, E2, E3, F2, F3 | 58   | L2, L3, M2, M3                    |
| 19         |                 | D4, D5, E4, E5       |                 | 39     | D5, E4, F4         | 59   | K6, K7, L6, L7, M6                |
| 20         |                 | E4, E5               |                 | 40     | F2, G1, G2, H1, H2 |      |                                   |