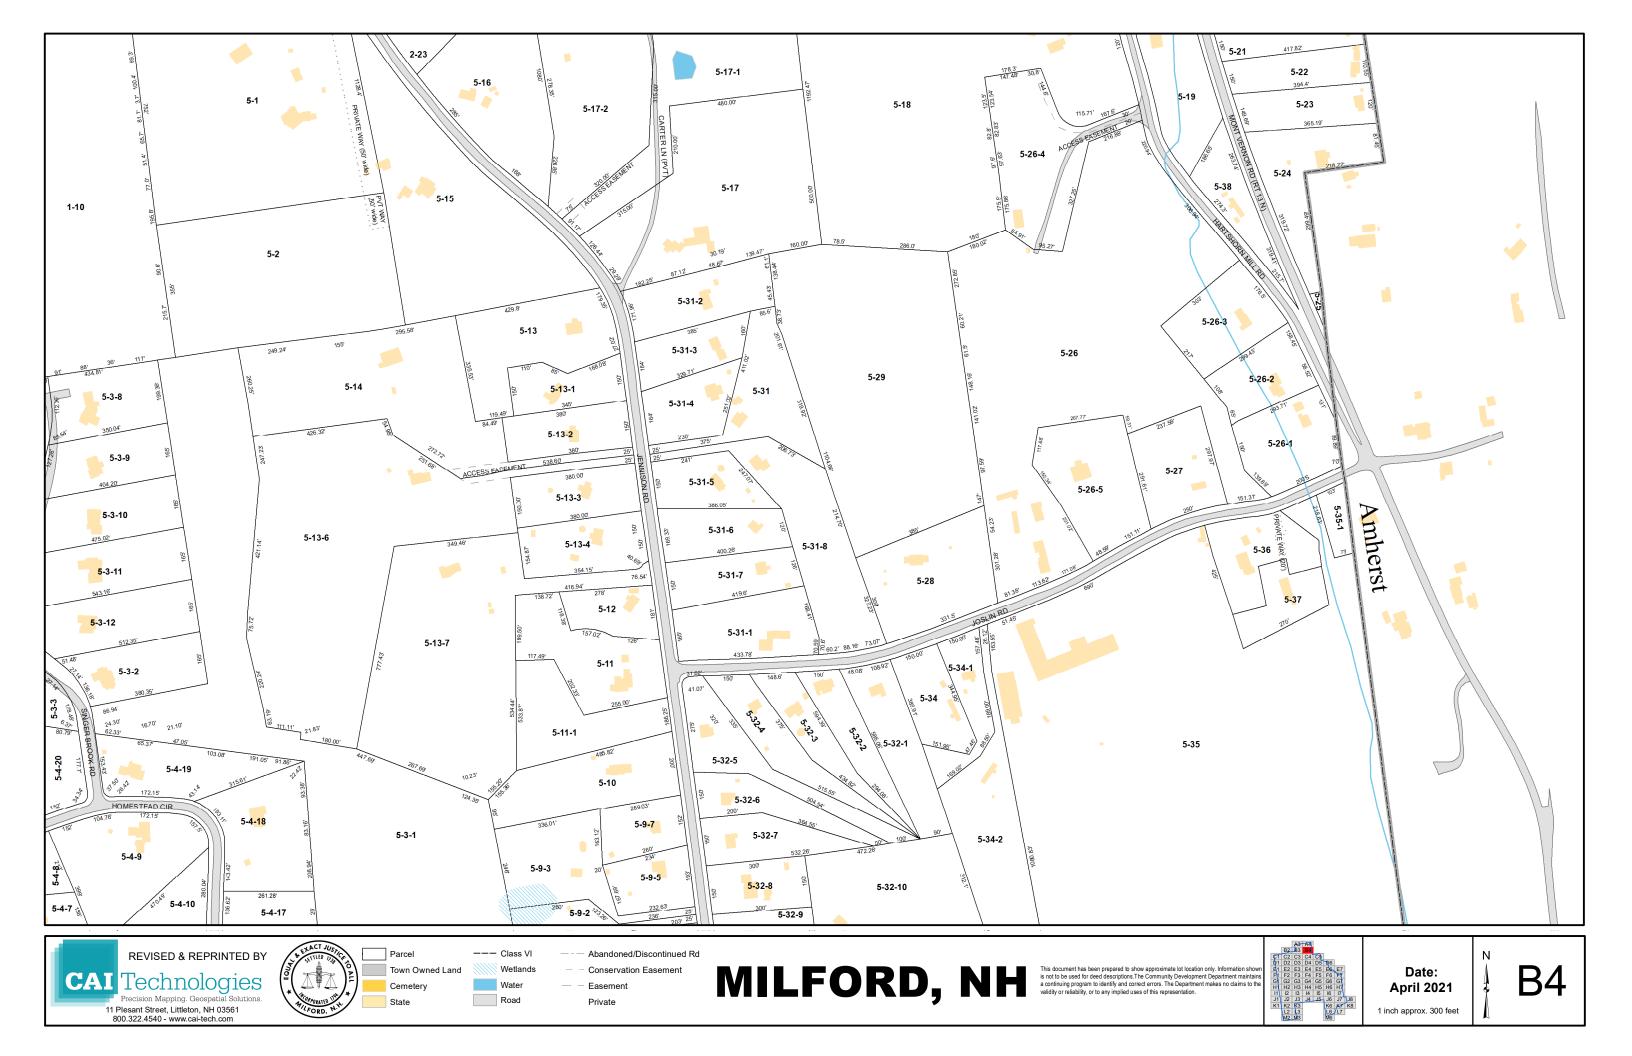

## Town Roads by Tax Map Grid Number

| Street Name               | Туре                       | Tax Map          | Street Name                    | Type                     | Tax Map                | Street Name             | Type                       | Tax Map                  | Street Name                  | Type                     | Tax Map                        | Street Name             | Type                     | Tax Map              |
|---------------------------|----------------------------|------------------|--------------------------------|--------------------------|------------------------|-------------------------|----------------------------|--------------------------|------------------------------|--------------------------|--------------------------------|-------------------------|--------------------------|----------------------|
| Abby Ln                   | Private Road               | D5               | Curtis Crossing Circle         | YTBA                     | F5, G5                 | Iris Rd                 | Local Road                 | E4                       | NH Route 13                  | State Route              | G5, H5, I5, J5                 | Souhegan St             | Local Road               | D5, E5               |
| Acacia Ln                 | Local Road                 | E4               | Cypress Rd                     | Local Road               | E4                     | James St                | Local Road                 | F6                       | Noons Quarry Rd              | Local Road               | H4, I4                         | South St                | State Route              | E5, F5, G5           |
| Adams St                  | Local Road                 | D5               | David Dr                       | Local Road               | F5                     | Japa Ct                 | Local Road                 | D6, E6                   | North St                     | Local Road               | D6                             | Spaulding St            | Local Road               | E4, E5               |
| Alder St                  | Local Road                 | E4               | Dean St                        | Local Road               | F5                     | Jennison Rd             | Local Road                 | A4, B4                   | North River Rd               | State Road               | B3, C2, C3, C4, D1, D2, D4, D5 | Spring St               | Local Road               | D5                   |
| Alpine St                 | Local Road                 | E4               | Dear Ln                        | Local Road               | J6                     | Johnson St              | Local Road                 | E5                       | Nye Dr                       | Private Road             | I3,J3                          | Spruce St               | Local Road               | E6                   |
| Amherst St                | Local Road                 | D5, D6, E5       | Dearborn St                    | Local Road               | D5, D6                 | Johnson St Ext          | Local Road                 | E5                       | Oak St                       | Local Road               | E5, F5                         | Stable Rd               | Local Road               | G7, H6, H7           |
| Annand Dr                 | Local Road                 | I4, J4           | Deerwood Dr                    | Local Road               | J3                     | Jones Rd                | Local Road                 | D2                       | Oakland Dr                   | Local Road               | F5                             | Stevens Ln              | Private Road             | C4, C5               |
|                           | Local Road                 | G4, G5           | East Ridge Dr                  | Private Road             | F6,F7                  | Joslin Rd               | Local Road                 | B4                       | Oakwood Cir                  | Local Road               | E6                             | Stone Ct                | Local Road               | J6                   |
|                           | Local Road                 | E5               | Echo Rd                        | Local Road               | J6, K6                 | Kasey Dr                | Local Road                 | F2                       | Oakwood Cir Ext              | Local Road               | E6                             | Stonewall Dr            | Local Road               | H2                   |
|                           | Local Road                 | G5, H5           | Edgewood St                    | Local Road               | E4                     | Kendrick Ln             | Local Road                 | J7                       | Old Brookline Rd             | Local Road               | G5, H5                         | Stoneyard Dr            | YTBA                     | G6                   |
| U                         | Local Road                 | J3               | Elderberry Ct                  | Local Road               | E4                     | Keyes Field Rd          | Private Road               | D5, E5                   | Old Wilton Rd                | Local Road               | D2, D3                         | Summer St               | Local Road               | C5, D5               |
|                           | Local Road                 | B2, C2           | Elm St                         | State Route              | D2, D3, D4, E4, E5     | King St                 | Local Road                 | F5                       | Olive St                     | Local Road               | E6                             | Sunset Cir              | Local Road               | D5                   |
| Ball Hill Rd              | Local Road                 | H4, I4, J4       | Emerson Rd                     | Local Road               | G5, G6                 | Knight St               | Local Road                 | E4, E5                   | Orange St                    | Local Road               | E5                             | Surrey Ct               | Local Road               | H7                   |
| •                         | Local Road                 | H4               | Fairhaven Ave                  | Private Road             | H5                     | Larch Rd                | Local Road                 | E4                       | Orchard St                   | Local Road               | D6                             | Sycamore Rd             | Local Road               | E4                   |
|                           | Local Road                 | J6               | Falconer Ave                   | Local Road               | D5                     | Larchmont Cir           | Class VI                   | E4                       | Osgood Rd                    | Local Road               | F5, G4, G5, H4, I4, J3, J4     | Tamarack Ct             | Local Road               | E4                   |
|                           | Local Road                 | F5               | Falconer Ave Ext               | Local Road               | C5, D5                 | Largo Knoll             | Local Road                 | J4                       | Ox Brook Woods Rd            | Local Road               | G4, H4                         | Tarry Ln                | Local Road               | J6                   |
|                           | Local Road                 | J5               | Falcon Ridge Rd                | Local Road               | C1, D1                 | Laurel St               | Local Road                 | E6                       | Oxbridge Way                 | Local Road               | E2                             | Taylor Dr               | Local Road               | G2, H2               |
| •                         | Local Road                 | E5               | Farley St                      | Local Road               | E6                     | Ledgewood Dr            | Local Road                 | F6                       | Park St                      | Local Road               | F5                             | Timber Ridge            | Local/YTBA               | J3,K3                |
| Belmont Dr                | Private Road               | D5               | Farmington Rd #6               |                          | E6                     | Lee An Dr               | Local Road                 | C5, D5                   | Patch Hill Ln                | Local Road               | C5                             | Tonella Rd              | Local Road               | E6, F6               |
| Billings St               | Local Road                 | D5               | Federal Hill Rd                | Local Road               | G6, H6, I6, J6, K6, K7 | Lewis St                | Local Road                 | E5                       | Peregrine Way                | Local/YTBA               | C1                             | Town Farm Rd            | Class VI                 | G7                   |
| Birch Ln                  | Local Road                 | C5               | Fern Ct                        | Local Road               | E4                     | Liberty Ct              | Private Road               | H6                       | Perkins St                   | Local Road               | D5                             | Trevor Ct               | Local Road               | H5                   |
| Birchwood Dr              | Private Road               | E5, E6           | Fernwood Dr                    | Local Road               | G6                     | Lincoln St              | Local Road                 | E5                       | Perry Rd                     | Local Road               | D3, E3                         | Trombly Ter             | Local Road               | В3                   |
| Blacksmith Ln             | Private Road               | E6               | Flagg Ln                       | Local Road               | J5                     | Linden St               | Local Road                 | E6, F6                   | Phelan Rd                    | Local Road               | D2                             | Trow Ct                 | Local Road               | E6                   |
| ,                         | Local Road                 | J6               | Ford St                        | Local Road               | F5                     | Longley PI              | Private Road               | E6                       | Phillip's Way                | Local Road               | F6                             | Tucker Brook Rd         | Local Road               | F2                   |
|                           | Local Road                 | E6               | Forest St                      | Local Road               | D5                     | Lookout Rd              | Private Road               | I6                       | Pine St                      | Local Road               | E5                             | Twin Elm Dr             | Local Road               | F5                   |
|                           | Local Road                 | H2               | Foster Rd                      | Class VI/ocal            | J6, K6                 | Lorden Dr               | Local Road                 | F2, F3                   | Pine Valley St               | Local Road               | D1                             | Union Sq                | State Route              | E5                   |
|                           | Local Road                 | E4               | Fox Run Rd                     | Private Road             | J6                     | Lorisa Ln               | Local Road                 | C5, D5                   | Pleasant St                  | Local Road               | D6, E6                         | Union St                | Local Road               | E5, F5, G5           |
| •                         | Local Road                 | H2, I2           | Foxmoor Cir                    | Local Road               | J3                     | Lovejoy Rd              | Private Road               | H5, I5                   | Ponemah Hill Rd              | Local Road               | F6, G6, H6, H7, I7,            | Valhalla Dr             | Local Road               | D4, E4               |
|                           | Local Road                 | E4               | Franklin St                    | Local Road               | E5                     | Lyndeborough Center Rd  | Local Road                 | B2                       | Powers St                    | Local Road               | E6, F6                         | Verona St               | Local Road               | E5                   |
| Bridge St                 | Local Road                 | E5, E6           | Freedom Way                    | Private Road             | H6                     | Madison St              | Local Road                 | D1                       | Prospect St                  | Local Road               | E5, F5, F6                     | VFW Way                 | Local Road               | D5                   |
| Brookview Ct              | Local Road                 | E2, E3, F3       | Garden St                      | Local Road               | E5                     | Maple St                | Local Road                 | D1                       | Purgatory Rd                 | Local Road               | A3, B3                         | Vine St                 | Local Road               | E6                   |
|                           | Local Road                 | F3               | George St                      | Local Road               | F5                     | Marcy Way               | Private Road               | E2,E3                    | Putnam St                    | Local Road               | E5                             | Vista Way               | Private Road             | F6                   |
|                           | Local Road                 | G3, G4           | Georgetown Dr                  | Local Road               | D4, E4                 | Marshall St             | Local Road                 | E5, F5                   | Quarry Circle Dr             | Private Road             | C5                             | Walker St               | Local Road               | E5                   |
| Buxton Rd                 | Private Road               | C4, C5           | Gerry's Way                    | Private Road             | F6                     | Mason Rd                | Local Road                 | G4, G3, H1, H2, H3       | Radcliffe Dr                 | Local Road               | D4, E4                         | Wall St                 | Local Road               | E4                   |
| _                         | Local Road                 | 4<br>            | Gilson St                      | Local Road               | E5                     | Mayflower Dr            | Local Road                 | C5, D5                   | Reserve Way                  | Private Road             | H6<br>H6                       | Wallingford Rd          | Local Road               | J7                   |
| •                         | Local Road                 | F7, G7<br>G7     | Glenn Dr                       | Local Road               | F5, F6                 | McGettigan Rd           | Local Road                 | F1, G1, H1               | Revolution Way               | Private Road             |                                | Walmsley Cir            | Local Road               | E2<br>F5             |
| Carriage Ln               | Local Road                 |                  | Granite St                     | Local Road               | D5<br>J3               | Meadowbrook Dr          | Local Road                 | D2, E2                   | Richardson Rd                | Local Road               | A3, A4<br>D4, E4               | Walnut St               | Private Road             | E5, F5               |
| Carter Ln                 | Private Road<br>Local Road | A4, B4<br>F2, F3 | Greystone Pl<br>Great Brook Rd | Local Road               |                        | Medlyn St               | Local Road                 | F6<br>G4, H4, I4, I5     | Ridgefield Dr<br>Riverlea Rd | Local Road               | C4                             | Webster St              | Local Road               | D4, E4               |
| Chappell Dr<br>Charles St | Local Road                 | F2, F3<br>F6     | Grove St                       | Local Road<br>Local Road | G3, H3<br>D5           | Melendy Rd              | Local Road<br>Private Road | 64, F6                   | Riverlea Rd Ext              | Local Road<br>Local Road | C4<br>C4                       | Wellesley Dr<br>West St | Local Road<br>Local Road | E5, F5               |
|                           | Local Road                 | C5               | Hammond Rd                     | Local Road               | G5, G6                 | Memory Ln<br>Merrill Ct | Private Road               | E5, F5                   | Riversedge Dr.               | Private Road             | E6                             | West Meadow Ct          | Local Road               | F4,F5                |
| Cherry St                 | Local Road                 | E5               | Hampshire Dr                   | Private Road             | E5                     | Merrimack Rd            | Local Road                 | E3, F3<br>D6             | Riverview St                 | Local Road               | E6                             | Westchester Dr          | Local Road               | D3, D4, E3, E4       |
|                           | Local Road                 | G3               | Hartshorn Mill Rd              | Local Road               | A4, B4                 | Middle St               | Local Road                 | E5                       | Riverway East                | Private Road             | D4                             | Westview Ter            | Local Road               | D3, D4, E3, E4<br>D5 |
|                           | Local Road                 | D6, E6           | Hayden Ln                      | Private Road             | C4                     | Mile Slip Rd            | Local Road                 | H2, I2, J2, K2           | Riverway West                | Private Road             | D4                             | Wheeler St              | Local Road               | E6                   |
| Christine Dr              | Private Road               | F6               | Harvest Dr                     | YTBA                     | E4                     | Milford Bypass (RT 101) | State Route                | D2,E2, E3,E4, F4, F7,G5- | Rock Ln                      | Local Road               | 15                             | Whiting Hill Rd         | Local Road               | C1                   |
|                           | Local Road                 | A3, A4           | Helene Dr                      | Local Road               | I5                     | Mill St                 | Local Road                 | E5                       | Ruonala Rd                   | Local Road               | .5<br>I5, J5                   | Whitten Rd              | Local Road               | E2, F2, F3           |
| Clark Rd                  | Local Road                 | G1               | Hemlock St                     | Local Road               | F5                     | Millbrook Dr            | Local Road                 | E4                       | Savage Rd                    | Local Road               | D2, E2, F1, F2, G1             | Williamsburg Way        | Private Road             | H6                   |
|                           | YTBA                       | D6,              | Heritage Way                   | Local Road               | 15, 16                 | Monson Pl               | Local Road                 | E6                       | Scarborough Ln               | Local Road               | D2, E2                         | Wildflower Way          | Local Road               | 17, J7               |
|                           | Local Road                 | E5, E6           | Heron Pond Rd                  | Local Road               | F3                     | Mont Vernon Rd          | State Route                | A4, B4, C5, D5           | School St                    | Local Road               | E5                             | Willow St               | Local Road               | E5                   |
| Colburn Rd                | Local Road                 | H5, I5, I6, J6   | High St                        | Local Road               | E5                     | Mooreland St            | Local Road                 | F5                       | Serene Cir                   | Private Road             | F6                             | Wilton Rd               | Local Road               | D1                   |
| Colonial Ct               | Private Road               | H6               | Highland Ave                   | Local Road               | D5                     | Mossman Rd              | Private Road               | J8                       | Settlement Ln                | Local Road               | 16, J6, J7                     | Windsor Dr              | Local Road               | G2                   |
| Columbus Ave              | Private Road               | E5               | Hillsboro Cir                  | Local Road               | G2                     |                         | Local Road                 | I6,J6                    | Shady Ln                     | Local Road               | D5                             | Wolfer Rd               | Private Road             | H2, I2               |
|                           | Local Road                 | 15, 16, J5       | Hilltop Dr                     | Local Road               | E6                     | Mullen Rd               | Local Road                 | H3, H4                   | Shepard St                   | Local Road               | E6                             | Woodhawk Dr             | Local Road               | J3                   |
|                           | Private Road               | H6               | Hitchiner Way                  | Local Road               | D2                     | Myrtle St               | Local Road                 | D5                       | Singer Brook Rd              | Local Road               | B3, B4                         | Woodward Dr             | Local Road               | E2                   |
|                           | Local Road                 | B2, C2           | Holden Lane                    | Local Road               | 12                     | Nashua St (RT 101A)     | State Route                | E5, E6, F6, F7           | Smith St                     | Local Road               | F5                             | Wright Rd               | YTBA                     | E4,E5                |
|                           | Local Road                 | E5               | Hollow Oak Ln                  | Local Road               | D3                     | Nathaniel Dr            | YTBA                       | G5,G6                    |                              |                          |                                | Wyman Ln                | Local Road               | 17                   |
| -                         | Local Road                 | G7, H7           | Holly Ln                       | Local Road               |                        | NH 101                  | State Route                | D1,D2, E3, F4, G5-G7     |                              |                          |                                | Yorktown Dr             | Private Road             | H6                   |
|                           |                            |                  |                                |                          |                        | 1411 101                | State Noute                | D 1,D2, L3, 1 4, G3-G7   | _                            |                          |                                |                         |                          |                      |
| Crosby St                 | Local Road                 | E4, E5           | Homestead Cir                  | Local Road               | B3, B4, C3, C4         |                         |                            |                          |                              |                          |                                | Young Rd                | Local Road               | J4                   |
|                           |                            |                  | Hutchinson Dr                  | Private Road             | D5                     |                         |                            |                          |                              |                          |                                |                         |                          |                      |

<sup>\*</sup> YTBA = Roads that have not yet been accepted by the Town. These roads are currently private but will be local once accepted.

Tax Maps by Grid Number

| Map Number | Reference Grids | Map Number           | Reference Grids | Map Ni | umber Reference Gr | rids |                                   |
|------------|-----------------|----------------------|-----------------|--------|--------------------|------|-----------------------------------|
| 1          |                 | A3, B3               |                 | 21     | D5                 | 41   | F2, F3, F4, G2, G3, G4, H3, H     |
| 2          |                 | A3, A4               |                 | 22     | D5, D6             | 42   | F4, F5, G4, G5                    |
| 3          | E               | 32, C1, C2, D1, D2   |                 | 23     | D6                 | 43   | F5, F6, F7, G5, G6, G7            |
| 4          |                 | B2, B3, C2, C3       |                 | 24     | E5                 | 44   | E7, F7                            |
| 5          |                 | A4, B3, B4, C4       |                 | 25     | E5                 | 45   | H1, H2, H3, I1, I2, I3, J1, J2, J |
| 6          |                 | D1, D2, E1, E2       |                 | 26     | D5, D6, E5, E6     | 46   | H3, H4, I3, I4, J3                |
| 7          | C2              | , C3, D2, D3, E2, E3 |                 | 27     | D6, E6             | 47   | G4, G5, H4, H5, I4                |
| 8          | (               | C3, C4, C5, D4, D5   |                 | 28     | F5                 | 48   | G5, G6, G7, H5, H6, H7, I6        |
| 9          |                 | C5, D5               |                 | 29     | E5, F5             | 49   | G7, H7                            |
| 10         | E1              | , E2, F1, F2, G1, G2 |                 | 30     | E5, E6, F5, F6     | 50   | 12, J1, J2, K1, K2, K3, L2        |
| 11         |                 | D1, D2, E1, E2       |                 | 31     | E6, F6             | 51   | 13, 14, J3, J4, K3                |
| 12         |                 | D2                   |                 | 32     | F6                 | 52   | 14, 15, J3, J4, J5, J6, K3        |
| 13         |                 | D2, D3               |                 | 33     | F5                 | 53   | 15, 16, 17, J5, J6, J7            |
| 14         |                 | D3                   |                 | 34     | F5                 | 54   | H7, I7, J7                        |
| 15         |                 | D3, D4, E4           |                 | 35     | F5, F6             | 55   | K2, K3, L2, L3                    |
| 16         |                 | D4                   |                 | 36     | D4, E4             | 56   | J6, J7, K6, K7, L6                |
| 17         |                 | C5, D5               |                 | 37     | E4                 | 57   | J7, J8, K7, K8                    |
| 18         |                 | D4, E4               |                 | 38     | D3, E2, E3, F2, F3 | 58   | L2, L3, M2, M3                    |
| 19         |                 | D4, D5, E4, E5       |                 | 39     | D5, E4, F4         | 59   | K6, K7, L6, L7, M6                |
| 20         |                 | E4, E5               |                 | 40     | F2, G1, G2, H1, H2 |      |                                   |

MILFORD, NH

Easement

Private

This document has been prepared to show approximate lot location only. Information shown is not to be used for deed descriptions. The Community Development Department maintains a continuing program to identify and correct errors. The Department makes no claims to the validity or reliability, or to any implied uses of this representation.