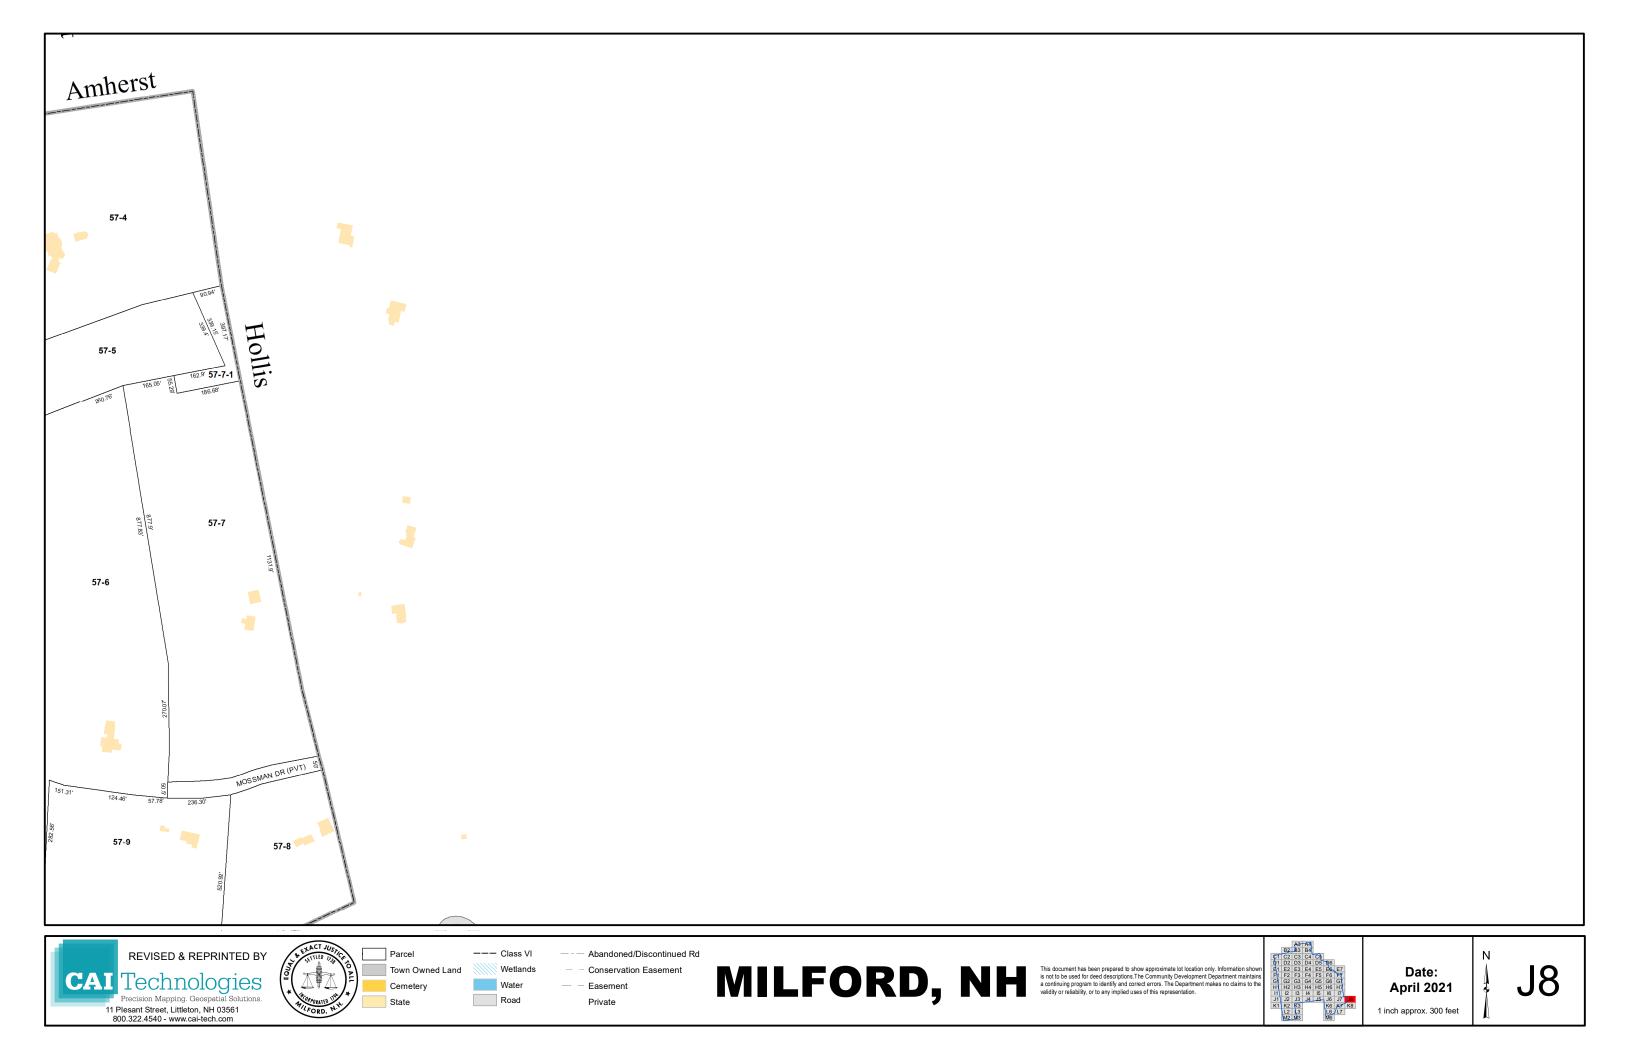

## Town Roads by Tax Map Grid Number

| Street Name               | Туре                       | Tax Map          | Street Name                    | Type                     | Tax Map                | Street Name             | Type                       | Tax Map                  | Street Name                  | Type                     | Tax Map                        | Street Name             | Type                     | Tax Map              |
|---------------------------|----------------------------|------------------|--------------------------------|--------------------------|------------------------|-------------------------|----------------------------|--------------------------|------------------------------|--------------------------|--------------------------------|-------------------------|--------------------------|----------------------|
| Abby Ln                   | Private Road               | D5               | Curtis Crossing Circle         | YTBA                     | F5, G5                 | Iris Rd                 | Local Road                 | E4                       | NH Route 13                  | State Route              | G5, H5, I5, J5                 | Souhegan St             | Local Road               | D5, E5               |
| Acacia Ln                 | Local Road                 | E4               | Cypress Rd                     | Local Road               | E4                     | James St                | Local Road                 | F6                       | Noons Quarry Rd              | Local Road               | H4, I4                         | South St                | State Route              | E5, F5, G5           |
| Adams St                  | Local Road                 | D5               | David Dr                       | Local Road               | F5                     | Japa Ct                 | Local Road                 | D6, E6                   | North St                     | Local Road               | D6                             | Spaulding St            | Local Road               | E4, E5               |
| Alder St                  | Local Road                 | E4               | Dean St                        | Local Road               | F5                     | Jennison Rd             | Local Road                 | A4, B4                   | North River Rd               | State Road               | B3, C2, C3, C4, D1, D2, D4, D5 | Spring St               | Local Road               | D5                   |
| Alpine St                 | Local Road                 | E4               | Dear Ln                        | Local Road               | J6                     | Johnson St              | Local Road                 | E5                       | Nye Dr                       | Private Road             | I3,J3                          | Spruce St               | Local Road               | E6                   |
| Amherst St                | Local Road                 | D5, D6, E5       | Dearborn St                    | Local Road               | D5, D6                 | Johnson St Ext          | Local Road                 | E5                       | Oak St                       | Local Road               | E5, F5                         | Stable Rd               | Local Road               | G7, H6, H7           |
| Annand Dr                 | Local Road                 | I4, J4           | Deerwood Dr                    | Local Road               | J3                     | Jones Rd                | Local Road                 | D2                       | Oakland Dr                   | Local Road               | F5                             | Stevens Ln              | Private Road             | C4, C5               |
|                           | Local Road                 | G4, G5           | East Ridge Dr                  | Private Road             | F6,F7                  | Joslin Rd               | Local Road                 | B4                       | Oakwood Cir                  | Local Road               | E6                             | Stone Ct                | Local Road               | J6                   |
|                           | Local Road                 | E5               | Echo Rd                        | Local Road               | J6, K6                 | Kasey Dr                | Local Road                 | F2                       | Oakwood Cir Ext              | Local Road               | E6                             | Stonewall Dr            | Local Road               | H2                   |
|                           | Local Road                 | G5, H5           | Edgewood St                    | Local Road               | E4                     | Kendrick Ln             | Local Road                 | J7                       | Old Brookline Rd             | Local Road               | G5, H5                         | Stoneyard Dr            | YTBA                     | G6                   |
| U                         | Local Road                 | J3               | Elderberry Ct                  | Local Road               | E4                     | Keyes Field Rd          | Private Road               | D5, E5                   | Old Wilton Rd                | Local Road               | D2, D3                         | Summer St               | Local Road               | C5, D5               |
|                           | Local Road                 | B2, C2           | Elm St                         | State Route              | D2, D3, D4, E4, E5     | King St                 | Local Road                 | F5                       | Olive St                     | Local Road               | E6                             | Sunset Cir              | Local Road               | D5                   |
| Ball Hill Rd              | Local Road                 | H4, I4, J4       | Emerson Rd                     | Local Road               | G5, G6                 | Knight St               | Local Road                 | E4, E5                   | Orange St                    | Local Road               | E5                             | Surrey Ct               | Local Road               | H7                   |
| •                         | Local Road                 | H4               | Fairhaven Ave                  | Private Road             | H5                     | Larch Rd                | Local Road                 | E4                       | Orchard St                   | Local Road               | D6                             | Sycamore Rd             | Local Road               | E4                   |
|                           | Local Road                 | J6               | Falconer Ave                   | Local Road               | D5                     | Larchmont Cir           | Class VI                   | E4                       | Osgood Rd                    | Local Road               | F5, G4, G5, H4, I4, J3, J4     | Tamarack Ct             | Local Road               | E4                   |
|                           | Local Road                 | F5               | Falconer Ave Ext               | Local Road               | C5, D5                 | Largo Knoll             | Local Road                 | J4                       | Ox Brook Woods Rd            | Local Road               | G4, H4                         | Tarry Ln                | Local Road               | J6                   |
|                           | Local Road                 | J5               | Falcon Ridge Rd                | Local Road               | C1, D1                 | Laurel St               | Local Road                 | E6                       | Oxbridge Way                 | Local Road               | E2                             | Taylor Dr               | Local Road               | G2, H2               |
| •                         | Local Road                 | E5               | Farley St                      | Local Road               | E6                     | Ledgewood Dr            | Local Road                 | F6                       | Park St                      | Local Road               | F5                             | Timber Ridge            | Local/YTBA               | J3,K3                |
| Belmont Dr                | Private Road               | D5               | Farmington Rd #6               |                          | E6                     | Lee An Dr               | Local Road                 | C5, D5                   | Patch Hill Ln                | Local Road               | C5                             | Tonella Rd              | Local Road               | E6, F6               |
| Billings St               | Local Road                 | D5               | Federal Hill Rd                | Local Road               | G6, H6, I6, J6, K6, K7 | Lewis St                | Local Road                 | E5                       | Peregrine Way                | Local/YTBA               | C1                             | Town Farm Rd            | Class VI                 | G7                   |
| Birch Ln                  | Local Road                 | C5               | Fern Ct                        | Local Road               | E4                     | Liberty Ct              | Private Road               | H6                       | Perkins St                   | Local Road               | D5                             | Trevor Ct               | Local Road               | H5                   |
| Birchwood Dr              | Private Road               | E5, E6           | Fernwood Dr                    | Local Road               | G6                     | Lincoln St              | Local Road                 | E5                       | Perry Rd                     | Local Road               | D3, E3                         | Trombly Ter             | Local Road               | В3                   |
| Blacksmith Ln             | Private Road               | E6               | Flagg Ln                       | Local Road               | J5                     | Linden St               | Local Road                 | E6, F6                   | Phelan Rd                    | Local Road               | D2                             | Trow Ct                 | Local Road               | E6                   |
| ,                         | Local Road                 | J6               | Ford St                        | Local Road               | F5                     | Longley PI              | Private Road               | E6                       | Phillip's Way                | Local Road               | F6                             | Tucker Brook Rd         | Local Road               | F2                   |
|                           | Local Road                 | E6               | Forest St                      | Local Road               | D5                     | Lookout Rd              | Private Road               | I6                       | Pine St                      | Local Road               | E5                             | Twin Elm Dr             | Local Road               | F5                   |
|                           | Local Road                 | H2               | Foster Rd                      | Class VI/ocal            | J6, K6                 | Lorden Dr               | Local Road                 | F2, F3                   | Pine Valley St               | Local Road               | D1                             | Union Sq                | State Route              | E5                   |
|                           | Local Road                 | E4               | Fox Run Rd                     | Private Road             | J6                     | Lorisa Ln               | Local Road                 | C5, D5                   | Pleasant St                  | Local Road               | D6, E6                         | Union St                | Local Road               | E5, F5, G5           |
| •                         | Local Road                 | H2, I2           | Foxmoor Cir                    | Local Road               | J3                     | Lovejoy Rd              | Private Road               | H5, I5                   | Ponemah Hill Rd              | Local Road               | F6, G6, H6, H7, I7,            | Valhalla Dr             | Local Road               | D4, E4               |
|                           | Local Road                 | E4               | Franklin St                    | Local Road               | E5                     | Lyndeborough Center Rd  | Local Road                 | B2                       | Powers St                    | Local Road               | E6, F6                         | Verona St               | Local Road               | E5                   |
| Bridge St                 | Local Road                 | E5, E6           | Freedom Way                    | Private Road             | H6                     | Madison St              | Local Road                 | D1                       | Prospect St                  | Local Road               | E5, F5, F6                     | VFW Way                 | Local Road               | D5                   |
| Brookview Ct              | Local Road                 | E2, E3, F3       | Garden St                      | Local Road               | E5                     | Maple St                | Local Road                 | D1                       | Purgatory Rd                 | Local Road               | A3, B3                         | Vine St                 | Local Road               | E6                   |
|                           | Local Road                 | F3               | George St                      | Local Road               | F5                     | Marcy Way               | Private Road               | E2,E3                    | Putnam St                    | Local Road               | E5                             | Vista Way               | Private Road             | F6                   |
|                           | Local Road                 | G3, G4           | Georgetown Dr                  | Local Road               | D4, E4                 | Marshall St             | Local Road                 | E5, F5                   | Quarry Circle Dr             | Private Road             | C5                             | Walker St               | Local Road               | E5                   |
| Buxton Rd                 | Private Road               | C4, C5           | Gerry's Way                    | Private Road             | F6                     | Mason Rd                | Local Road                 | G4, G3, H1, H2, H3       | Radcliffe Dr                 | Local Road               | D4, E4                         | Wall St                 | Local Road               | E4                   |
| _                         | Local Road                 | 4<br>            | Gilson St                      | Local Road               | E5                     | Mayflower Dr            | Local Road                 | C5, D5                   | Reserve Way                  | Private Road             | H6<br>H6                       | Wallingford Rd          | Local Road               | J7                   |
| •                         | Local Road                 | F7, G7<br>G7     | Glenn Dr                       | Local Road               | F5, F6                 | McGettigan Rd           | Local Road                 | F1, G1, H1               | Revolution Way               | Private Road             |                                | Walmsley Cir            | Local Road               | E2<br>F5             |
| Carriage Ln               | Local Road                 |                  | Granite St                     | Local Road               | D5<br>J3               | Meadowbrook Dr          | Local Road                 | D2, E2                   | Richardson Rd                | Local Road               | A3, A4<br>D4, E4               | Walnut St               | Private Road             | E5, F5               |
| Carter Ln                 | Private Road<br>Local Road | A4, B4<br>F2, F3 | Greystone Pl<br>Great Brook Rd | Local Road               |                        | Medlyn St               | Local Road                 | F6<br>G4, H4, I4, I5     | Ridgefield Dr<br>Riverlea Rd | Local Road               | C4                             | Webster St              | Local Road               | D4, E4               |
| Chappell Dr<br>Charles St | Local Road                 | F2, F3<br>F6     | Grove St                       | Local Road<br>Local Road | G3, H3<br>D5           | Melendy Rd              | Local Road<br>Private Road | 64, F6                   | Riverlea Rd Ext              | Local Road<br>Local Road | C4<br>C4                       | Wellesley Dr<br>West St | Local Road<br>Local Road | E5, F5               |
|                           | Local Road                 | C5               | Hammond Rd                     | Local Road               | G5, G6                 | Memory Ln<br>Merrill Ct | Private Road               | E5, F5                   | Riversedge Dr.               | Private Road             | E6                             | West Meadow Ct          | Local Road               | F4,F5                |
| Cherry St                 | Local Road                 | E5               | Hampshire Dr                   | Private Road             | E5                     | Merrimack Rd            | Local Road                 | E3, F3<br>D6             | Riverview St                 | Local Road               | E6                             | Westchester Dr          | Local Road               | D3, D4, E3, E4       |
|                           | Local Road                 | G3               | Hartshorn Mill Rd              | Local Road               | A4, B4                 | Middle St               | Local Road                 | E5                       | Riverway East                | Private Road             | D4                             | Westview Ter            | Local Road               | D3, D4, E3, E4<br>D5 |
|                           | Local Road                 | D6, E6           | Hayden Ln                      | Private Road             | C4                     | Mile Slip Rd            | Local Road                 | H2, I2, J2, K2           | Riverway West                | Private Road             | D4                             | Wheeler St              | Local Road               | E6                   |
| Christine Dr              | Private Road               | F6               | Harvest Dr                     | YTBA                     | E4                     | Milford Bypass (RT 101) | State Route                | D2,E2, E3,E4, F4, F7,G5- | Rock Ln                      | Local Road               | 15                             | Whiting Hill Rd         | Local Road               | C1                   |
|                           | Local Road                 | A3, A4           | Helene Dr                      | Local Road               | I5                     | Mill St                 | Local Road                 | E5                       | Ruonala Rd                   | Local Road               | .5<br>I5, J5                   | Whitten Rd              | Local Road               | E2, F2, F3           |
| Clark Rd                  | Local Road                 | G1               | Hemlock St                     | Local Road               | F5                     | Millbrook Dr            | Local Road                 | E4                       | Savage Rd                    | Local Road               | D2, E2, F1, F2, G1             | Williamsburg Way        | Private Road             | H6                   |
|                           | YTBA                       | D6,              | Heritage Way                   | Local Road               | 15, 16                 | Monson Pl               | Local Road                 | E6                       | Scarborough Ln               | Local Road               | D2, E2                         | Wildflower Way          | Local Road               | 17, J7               |
|                           | Local Road                 | E5, E6           | Heron Pond Rd                  | Local Road               | F3                     | Mont Vernon Rd          | State Route                | A4, B4, C5, D5           | School St                    | Local Road               | E5                             | Willow St               | Local Road               | E5                   |
| Colburn Rd                | Local Road                 | H5, I5, I6, J6   | High St                        | Local Road               | E5                     | Mooreland St            | Local Road                 | F5                       | Serene Cir                   | Private Road             | F6                             | Wilton Rd               | Local Road               | D1                   |
| Colonial Ct               | Private Road               | H6               | Highland Ave                   | Local Road               | D5                     | Mossman Rd              | Private Road               | J8                       | Settlement Ln                | Local Road               | 16, J6, J7                     | Windsor Dr              | Local Road               | G2                   |
| Columbus Ave              | Private Road               | E5               | Hillsboro Cir                  | Local Road               | G2                     |                         | Local Road                 | I6,J6                    | Shady Ln                     | Local Road               | D5                             | Wolfer Rd               | Private Road             | H2, I2               |
|                           | Local Road                 | 15, 16, J5       | Hilltop Dr                     | Local Road               | E6                     | Mullen Rd               | Local Road                 | H3, H4                   | Shepard St                   | Local Road               | E6                             | Woodhawk Dr             | Local Road               | J3                   |
|                           | Private Road               | H6               | Hitchiner Way                  | Local Road               | D2                     | Myrtle St               | Local Road                 | D5                       | Singer Brook Rd              | Local Road               | B3, B4                         | Woodward Dr             | Local Road               | E2                   |
|                           | Local Road                 | B2, C2           | Holden Lane                    | Local Road               | 12                     | Nashua St (RT 101A)     | State Route                | E5, E6, F6, F7           | Smith St                     | Local Road               | F5                             | Wright Rd               | YTBA                     | E4,E5                |
|                           | Local Road                 | E5               | Hollow Oak Ln                  | Local Road               | D3                     | Nathaniel Dr            | YTBA                       | G5,G6                    |                              |                          |                                | Wyman Ln                | Local Road               | 17                   |
| -                         | Local Road                 | G7, H7           | Holly Ln                       | Local Road               |                        | NH 101                  | State Route                | D1,D2, E3, F4, G5-G7     |                              |                          |                                | Yorktown Dr             | Private Road             | H6                   |
|                           |                            |                  |                                |                          |                        | 1411 101                | State Noute                | D 1,D2, L3, 1 4, G3-G7   | _                            |                          |                                |                         |                          |                      |
| Crosby St                 | Local Road                 | E4, E5           | Homestead Cir                  | Local Road               | B3, B4, C3, C4         |                         |                            |                          |                              |                          |                                | Young Rd                | Local Road               | J4                   |
|                           |                            |                  | Hutchinson Dr                  | Private Road             | D5                     |                         |                            |                          |                              |                          |                                |                         |                          |                      |

<sup>\*</sup> YTBA = Roads that have not yet been accepted by the Town. These roads are currently private but will be local once accepted.

Tax Maps by Grid Number

| Map Number | Reference Grids | Map Number           | Reference Grids | Map Ni | umber Reference Gr | rids |                                   |
|------------|-----------------|----------------------|-----------------|--------|--------------------|------|-----------------------------------|
| 1          |                 | A3, B3               |                 | 21     | D5                 | 41   | F2, F3, F4, G2, G3, G4, H3, H     |
| 2          |                 | A3, A4               |                 | 22     | D5, D6             | 42   | F4, F5, G4, G5                    |
| 3          | E               | 32, C1, C2, D1, D2   |                 | 23     | D6                 | 43   | F5, F6, F7, G5, G6, G7            |
| 4          |                 | B2, B3, C2, C3       |                 | 24     | E5                 | 44   | E7, F7                            |
| 5          |                 | A4, B3, B4, C4       |                 | 25     | E5                 | 45   | H1, H2, H3, I1, I2, I3, J1, J2, J |
| 6          |                 | D1, D2, E1, E2       |                 | 26     | D5, D6, E5, E6     | 46   | H3, H4, I3, I4, J3                |
| 7          | C2              | , C3, D2, D3, E2, E3 |                 | 27     | D6, E6             | 47   | G4, G5, H4, H5, I4                |
| 8          | (               | C3, C4, C5, D4, D5   |                 | 28     | F5                 | 48   | G5, G6, G7, H5, H6, H7, I6        |
| 9          |                 | C5, D5               |                 | 29     | E5, F5             | 49   | G7, H7                            |
| 10         | E1              | , E2, F1, F2, G1, G2 |                 | 30     | E5, E6, F5, F6     | 50   | 12, J1, J2, K1, K2, K3, L2        |
| 11         |                 | D1, D2, E1, E2       |                 | 31     | E6, F6             | 51   | 13, 14, J3, J4, K3                |
| 12         |                 | D2                   |                 | 32     | F6                 | 52   | 14, 15, J3, J4, J5, J6, K3        |
| 13         |                 | D2, D3               |                 | 33     | F5                 | 53   | 15, 16, 17, J5, J6, J7            |
| 14         |                 | D3                   |                 | 34     | F5                 | 54   | H7, I7, J7                        |
| 15         |                 | D3, D4, E4           |                 | 35     | F5, F6             | 55   | K2, K3, L2, L3                    |
| 16         |                 | D4                   |                 | 36     | D4, E4             | 56   | J6, J7, K6, K7, L6                |
| 17         |                 | C5, D5               |                 | 37     | E4                 | 57   | J7, J8, K7, K8                    |
| 18         |                 | D4, E4               |                 | 38     | D3, E2, E3, F2, F3 | 58   | L2, L3, M2, M3                    |
| 19         |                 | D4, D5, E4, E5       |                 | 39     | D5, E4, F4         | 59   | K6, K7, L6, L7, M6                |
| 20         |                 | E4, E5               |                 | 40     | F2, G1, G2, H1, H2 |      |                                   |