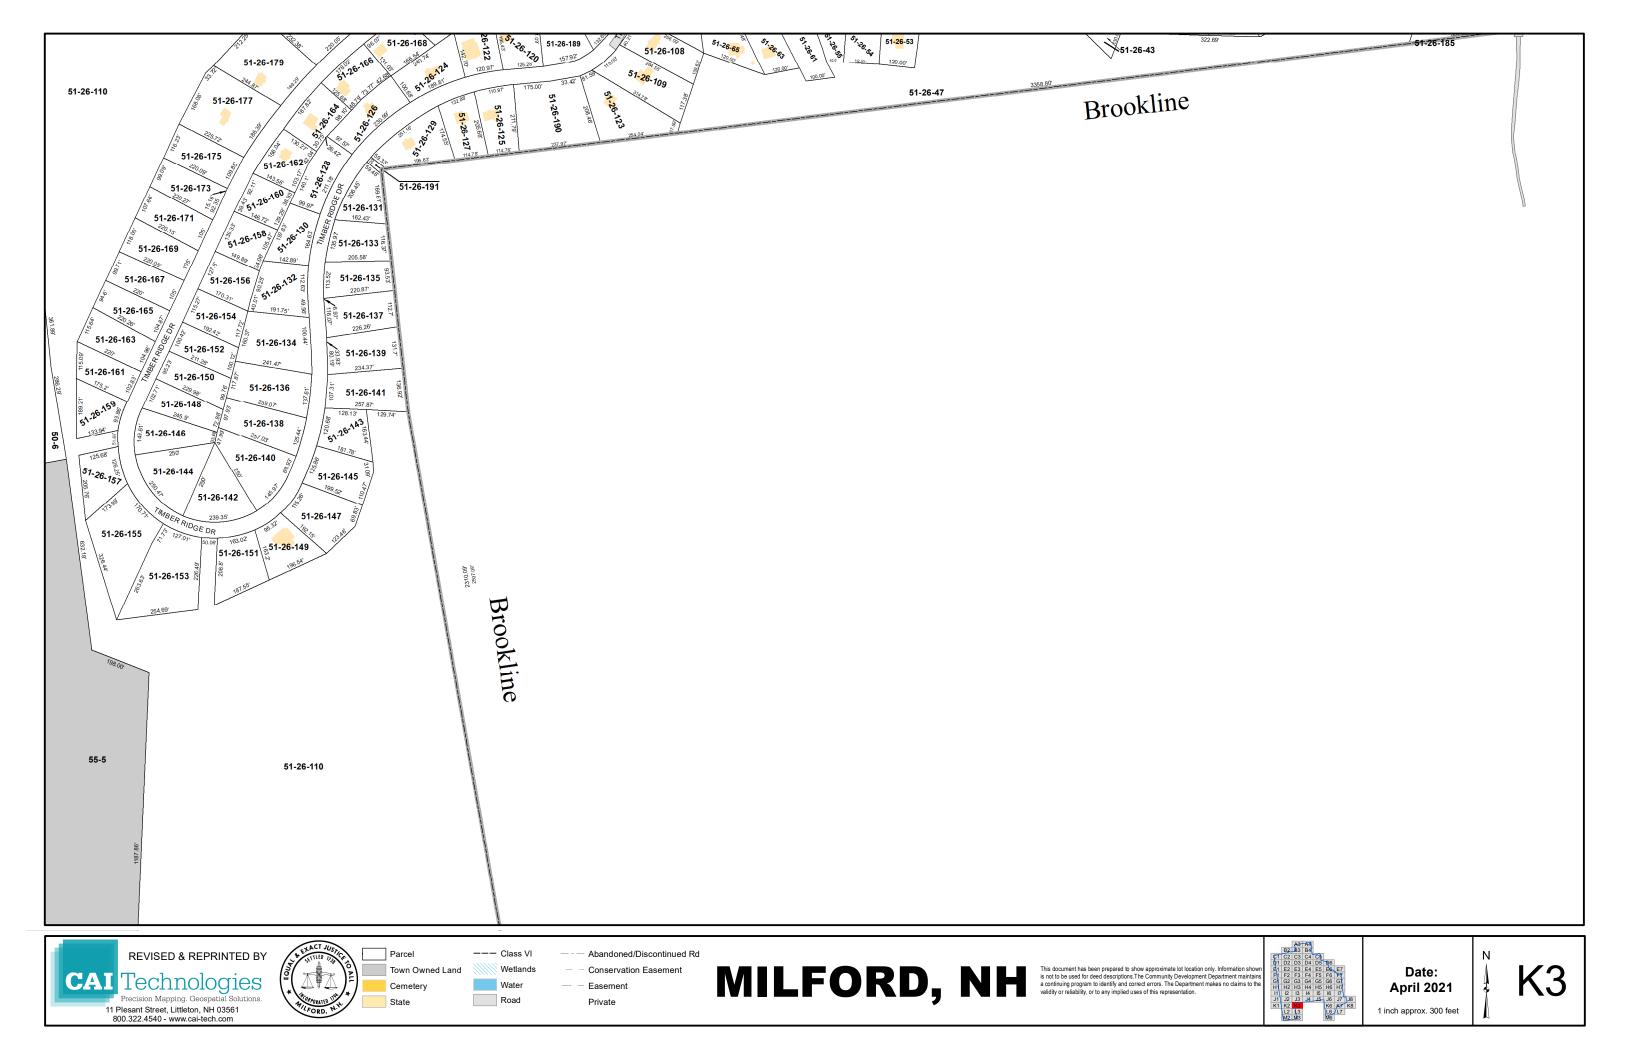

## Town Roads by Tax Map Grid Number

| Street Name               | Туре                       | Tax Map          | Street Name                    | Type                     | Tax Map                | Street Name             | Type                       | Tax Map                  | Street Name                  | Type                     | Tax Map                        | Street Name             | Type                     | Tax Map              |
|---------------------------|----------------------------|------------------|--------------------------------|--------------------------|------------------------|-------------------------|----------------------------|--------------------------|------------------------------|--------------------------|--------------------------------|-------------------------|--------------------------|----------------------|
| Abby Ln                   | Private Road               | D5               | Curtis Crossing Circle         | YTBA                     | F5, G5                 | Iris Rd                 | Local Road                 | E4                       | NH Route 13                  | State Route              | G5, H5, I5, J5                 | Souhegan St             | Local Road               | D5, E5               |
| Acacia Ln                 | Local Road                 | E4               | Cypress Rd                     | Local Road               | E4                     | James St                | Local Road                 | F6                       | Noons Quarry Rd              | Local Road               | H4, I4                         | South St                | State Route              | E5, F5, G5           |
| Adams St                  | Local Road                 | D5               | David Dr                       | Local Road               | F5                     | Japa Ct                 | Local Road                 | D6, E6                   | North St                     | Local Road               | D6                             | Spaulding St            | Local Road               | E4, E5               |
| Alder St                  | Local Road                 | E4               | Dean St                        | Local Road               | F5                     | Jennison Rd             | Local Road                 | A4, B4                   | North River Rd               | State Road               | B3, C2, C3, C4, D1, D2, D4, D5 | Spring St               | Local Road               | D5                   |
| Alpine St                 | Local Road                 | E4               | Dear Ln                        | Local Road               | J6                     | Johnson St              | Local Road                 | E5                       | Nye Dr                       | Private Road             | I3,J3                          | Spruce St               | Local Road               | E6                   |
| Amherst St                | Local Road                 | D5, D6, E5       | Dearborn St                    | Local Road               | D5, D6                 | Johnson St Ext          | Local Road                 | E5                       | Oak St                       | Local Road               | E5, F5                         | Stable Rd               | Local Road               | G7, H6, H7           |
| Annand Dr                 | Local Road                 | I4, J4           | Deerwood Dr                    | Local Road               | J3                     | Jones Rd                | Local Road                 | D2                       | Oakland Dr                   | Local Road               | F5                             | Stevens Ln              | Private Road             | C4, C5               |
|                           | Local Road                 | G4, G5           | East Ridge Dr                  | Private Road             | F6,F7                  | Joslin Rd               | Local Road                 | B4                       | Oakwood Cir                  | Local Road               | E6                             | Stone Ct                | Local Road               | J6                   |
|                           | Local Road                 | E5               | Echo Rd                        | Local Road               | J6, K6                 | Kasey Dr                | Local Road                 | F2                       | Oakwood Cir Ext              | Local Road               | E6                             | Stonewall Dr            | Local Road               | H2                   |
|                           | Local Road                 | G5, H5           | Edgewood St                    | Local Road               | E4                     | Kendrick Ln             | Local Road                 | J7                       | Old Brookline Rd             | Local Road               | G5, H5                         | Stoneyard Dr            | YTBA                     | G6                   |
| U                         | Local Road                 | J3               | Elderberry Ct                  | Local Road               | E4                     | Keyes Field Rd          | Private Road               | D5, E5                   | Old Wilton Rd                | Local Road               | D2, D3                         | Summer St               | Local Road               | C5, D5               |
|                           | Local Road                 | B2, C2           | Elm St                         | State Route              | D2, D3, D4, E4, E5     | King St                 | Local Road                 | F5                       | Olive St                     | Local Road               | E6                             | Sunset Cir              | Local Road               | D5                   |
| Ball Hill Rd              | Local Road                 | H4, I4, J4       | Emerson Rd                     | Local Road               | G5, G6                 | Knight St               | Local Road                 | E4, E5                   | Orange St                    | Local Road               | E5                             | Surrey Ct               | Local Road               | H7                   |
| •                         | Local Road                 | H4               | Fairhaven Ave                  | Private Road             | H5                     | Larch Rd                | Local Road                 | E4                       | Orchard St                   | Local Road               | D6                             | Sycamore Rd             | Local Road               | E4                   |
|                           | Local Road                 | J6               | Falconer Ave                   | Local Road               | D5                     | Larchmont Cir           | Class VI                   | E4                       | Osgood Rd                    | Local Road               | F5, G4, G5, H4, I4, J3, J4     | Tamarack Ct             | Local Road               | E4                   |
|                           | Local Road                 | F5               | Falconer Ave Ext               | Local Road               | C5, D5                 | Largo Knoll             | Local Road                 | J4                       | Ox Brook Woods Rd            | Local Road               | G4, H4                         | Tarry Ln                | Local Road               | J6                   |
|                           | Local Road                 | J5               | Falcon Ridge Rd                | Local Road               | C1, D1                 | Laurel St               | Local Road                 | E6                       | Oxbridge Way                 | Local Road               | E2                             | Taylor Dr               | Local Road               | G2, H2               |
| •                         | Local Road                 | E5               | Farley St                      | Local Road               | E6                     | Ledgewood Dr            | Local Road                 | F6                       | Park St                      | Local Road               | F5                             | Timber Ridge            | Local/YTBA               | J3,K3                |
| Belmont Dr                | Private Road               | D5               | Farmington Rd #6               |                          | E6                     | Lee An Dr               | Local Road                 | C5, D5                   | Patch Hill Ln                | Local Road               | C5                             | Tonella Rd              | Local Road               | E6, F6               |
| Billings St               | Local Road                 | D5               | Federal Hill Rd                | Local Road               | G6, H6, I6, J6, K6, K7 | Lewis St                | Local Road                 | E5                       | Peregrine Way                | Local/YTBA               | C1                             | Town Farm Rd            | Class VI                 | G7                   |
| Birch Ln                  | Local Road                 | C5               | Fern Ct                        | Local Road               | E4                     | Liberty Ct              | Private Road               | H6                       | Perkins St                   | Local Road               | D5                             | Trevor Ct               | Local Road               | H5                   |
| Birchwood Dr              | Private Road               | E5, E6           | Fernwood Dr                    | Local Road               | G6                     | Lincoln St              | Local Road                 | E5                       | Perry Rd                     | Local Road               | D3, E3                         | Trombly Ter             | Local Road               | В3                   |
| Blacksmith Ln             | Private Road               | E6               | Flagg Ln                       | Local Road               | J5                     | Linden St               | Local Road                 | E6, F6                   | Phelan Rd                    | Local Road               | D2                             | Trow Ct                 | Local Road               | E6                   |
| ,                         | Local Road                 | J6               | Ford St                        | Local Road               | F5                     | Longley PI              | Private Road               | E6                       | Phillip's Way                | Local Road               | F6                             | Tucker Brook Rd         | Local Road               | F2                   |
|                           | Local Road                 | E6               | Forest St                      | Local Road               | D5                     | Lookout Rd              | Private Road               | I6                       | Pine St                      | Local Road               | E5                             | Twin Elm Dr             | Local Road               | F5                   |
|                           | Local Road                 | H2               | Foster Rd                      | Class VI/ocal            | J6, K6                 | Lorden Dr               | Local Road                 | F2, F3                   | Pine Valley St               | Local Road               | D1                             | Union Sq                | State Route              | E5                   |
|                           | Local Road                 | E4               | Fox Run Rd                     | Private Road             | J6                     | Lorisa Ln               | Local Road                 | C5, D5                   | Pleasant St                  | Local Road               | D6, E6                         | Union St                | Local Road               | E5, F5, G5           |
| •                         | Local Road                 | H2, I2           | Foxmoor Cir                    | Local Road               | J3                     | Lovejoy Rd              | Private Road               | H5, I5                   | Ponemah Hill Rd              | Local Road               | F6, G6, H6, H7, I7,            | Valhalla Dr             | Local Road               | D4, E4               |
|                           | Local Road                 | E4               | Franklin St                    | Local Road               | E5                     | Lyndeborough Center Rd  | Local Road                 | B2                       | Powers St                    | Local Road               | E6, F6                         | Verona St               | Local Road               | E5                   |
| Bridge St                 | Local Road                 | E5, E6           | Freedom Way                    | Private Road             | H6                     | Madison St              | Local Road                 | D1                       | Prospect St                  | Local Road               | E5, F5, F6                     | VFW Way                 | Local Road               | D5                   |
| Brookview Ct              | Local Road                 | E2, E3, F3       | Garden St                      | Local Road               | E5                     | Maple St                | Local Road                 | D1                       | Purgatory Rd                 | Local Road               | A3, B3                         | Vine St                 | Local Road               | E6                   |
|                           | Local Road                 | F3               | George St                      | Local Road               | F5                     | Marcy Way               | Private Road               | E2,E3                    | Putnam St                    | Local Road               | E5                             | Vista Way               | Private Road             | F6                   |
|                           | Local Road                 | G3, G4           | Georgetown Dr                  | Local Road               | D4, E4                 | Marshall St             | Local Road                 | E5, F5                   | Quarry Circle Dr             | Private Road             | C5                             | Walker St               | Local Road               | E5                   |
| Buxton Rd                 | Private Road               | C4, C5           | Gerry's Way                    | Private Road             | F6                     | Mason Rd                | Local Road                 | G4, G3, H1, H2, H3       | Radcliffe Dr                 | Local Road               | D4, E4                         | Wall St                 | Local Road               | E4                   |
| _                         | Local Road                 | 4<br>            | Gilson St                      | Local Road               | E5                     | Mayflower Dr            | Local Road                 | C5, D5                   | Reserve Way                  | Private Road             | H6<br>H6                       | Wallingford Rd          | Local Road               | J7                   |
| •                         | Local Road                 | F7, G7<br>G7     | Glenn Dr                       | Local Road               | F5, F6                 | McGettigan Rd           | Local Road                 | F1, G1, H1               | Revolution Way               | Private Road             |                                | Walmsley Cir            | Local Road               | E2<br>F5             |
| Carriage Ln               | Local Road                 |                  | Granite St                     | Local Road               | D5<br>J3               | Meadowbrook Dr          | Local Road                 | D2, E2                   | Richardson Rd                | Local Road               | A3, A4<br>D4, E4               | Walnut St               | Private Road             | E5, F5               |
| Carter Ln                 | Private Road<br>Local Road | A4, B4<br>F2, F3 | Greystone Pl<br>Great Brook Rd | Local Road               |                        | Medlyn St               | Local Road                 | F6<br>G4, H4, I4, I5     | Ridgefield Dr<br>Riverlea Rd | Local Road               | C4                             | Webster St              | Local Road               | D4, E4               |
| Chappell Dr<br>Charles St | Local Road                 | F2, F3<br>F6     | Grove St                       | Local Road<br>Local Road | G3, H3<br>D5           | Melendy Rd              | Local Road<br>Private Road | 64, F6                   | Riverlea Rd Ext              | Local Road<br>Local Road | C4<br>C4                       | Wellesley Dr<br>West St | Local Road<br>Local Road | E5, F5               |
|                           | Local Road                 | C5               | Hammond Rd                     | Local Road               | G5, G6                 | Memory Ln<br>Merrill Ct | Private Road               | E5, F5                   | Riversedge Dr.               | Private Road             | E6                             | West Meadow Ct          | Local Road               | F4,F5                |
| Cherry St                 | Local Road                 | E5               | Hampshire Dr                   | Private Road             | E5                     | Merrimack Rd            | Local Road                 | E3, F3<br>D6             | Riverview St                 | Local Road               | E6                             | Westchester Dr          | Local Road               | D3, D4, E3, E4       |
|                           | Local Road                 | G3               | Hartshorn Mill Rd              | Local Road               | A4, B4                 | Middle St               | Local Road                 | E5                       | Riverway East                | Private Road             | D4                             | Westview Ter            | Local Road               | D3, D4, E3, E4<br>D5 |
|                           | Local Road                 | D6, E6           | Hayden Ln                      | Private Road             | C4                     | Mile Slip Rd            | Local Road                 | H2, I2, J2, K2           | Riverway West                | Private Road             | D4                             | Wheeler St              | Local Road               | E6                   |
| Christine Dr              | Private Road               | F6               | Harvest Dr                     | YTBA                     | E4                     | Milford Bypass (RT 101) | State Route                | D2,E2, E3,E4, F4, F7,G5- | Rock Ln                      | Local Road               | 15                             | Whiting Hill Rd         | Local Road               | C1                   |
|                           | Local Road                 | A3, A4           | Helene Dr                      | Local Road               | I5                     | Mill St                 | Local Road                 | E5                       | Ruonala Rd                   | Local Road               | .5<br>I5, J5                   | Whitten Rd              | Local Road               | E2, F2, F3           |
| Clark Rd                  | Local Road                 | G1               | Hemlock St                     | Local Road               | F5                     | Millbrook Dr            | Local Road                 | E4                       | Savage Rd                    | Local Road               | D2, E2, F1, F2, G1             | Williamsburg Way        | Private Road             | H6                   |
|                           | YTBA                       | D6,              | Heritage Way                   | Local Road               | 15, 16                 | Monson Pl               | Local Road                 | E6                       | Scarborough Ln               | Local Road               | D2, E2                         | Wildflower Way          | Local Road               | 17, J7               |
|                           | Local Road                 | E5, E6           | Heron Pond Rd                  | Local Road               | F3                     | Mont Vernon Rd          | State Route                | A4, B4, C5, D5           | School St                    | Local Road               | E5                             | Willow St               | Local Road               | E5                   |
| Colburn Rd                | Local Road                 | H5, I5, I6, J6   | High St                        | Local Road               | E5                     | Mooreland St            | Local Road                 | F5                       | Serene Cir                   | Private Road             | F6                             | Wilton Rd               | Local Road               | D1                   |
| Colonial Ct               | Private Road               | H6               | Highland Ave                   | Local Road               | D5                     | Mossman Rd              | Private Road               | J8                       | Settlement Ln                | Local Road               | 16, J6, J7                     | Windsor Dr              | Local Road               | G2                   |
| Columbus Ave              | Private Road               | E5               | Hillsboro Cir                  | Local Road               | G2                     |                         | Local Road                 | I6,J6                    | Shady Ln                     | Local Road               | D5                             | Wolfer Rd               | Private Road             | H2, I2               |
|                           | Local Road                 | 15, 16, J5       | Hilltop Dr                     | Local Road               | E6                     | Mullen Rd               | Local Road                 | H3, H4                   | Shepard St                   | Local Road               | E6                             | Woodhawk Dr             | Local Road               | J3                   |
|                           | Private Road               | H6               | Hitchiner Way                  | Local Road               | D2                     | Myrtle St               | Local Road                 | D5                       | Singer Brook Rd              | Local Road               | B3, B4                         | Woodward Dr             | Local Road               | E2                   |
|                           | Local Road                 | B2, C2           | Holden Lane                    | Local Road               | 12                     | Nashua St (RT 101A)     | State Route                | E5, E6, F6, F7           | Smith St                     | Local Road               | F5                             | Wright Rd               | YTBA                     | E4,E5                |
|                           | Local Road                 | E5               | Hollow Oak Ln                  | Local Road               | D3                     | Nathaniel Dr            | YTBA                       | G5,G6                    |                              |                          |                                | Wyman Ln                | Local Road               | 17                   |
| -                         | Local Road                 | G7, H7           | Holly Ln                       | Local Road               |                        | NH 101                  | State Route                | D1,D2, E3, F4, G5-G7     |                              |                          |                                | Yorktown Dr             | Private Road             | H6                   |
|                           |                            |                  |                                |                          |                        | 1411 101                | State Noute                | D 1,D2, L3, 1 4, G3-G7   | _                            |                          |                                |                         |                          |                      |
| Crosby St                 | Local Road                 | E4, E5           | Homestead Cir                  | Local Road               | B3, B4, C3, C4         |                         |                            |                          |                              |                          |                                | Young Rd                | Local Road               | J4                   |
|                           |                            |                  | Hutchinson Dr                  | Private Road             | D5                     |                         |                            |                          |                              |                          |                                |                         |                          |                      |

<sup>\*</sup> YTBA = Roads that have not yet been accepted by the Town. These roads are currently private but will be local once accepted.

Tax Maps by Grid Number

| Map Number | Reference Grids | Map Number           | Reference Grids | Map Ni | umber Reference Gr | rids |                                   |
|------------|-----------------|----------------------|-----------------|--------|--------------------|------|-----------------------------------|
| 1          |                 | A3, B3               |                 | 21     | D5                 | 41   | F2, F3, F4, G2, G3, G4, H3, H     |
| 2          |                 | A3, A4               |                 | 22     | D5, D6             | 42   | F4, F5, G4, G5                    |
| 3          | E               | 32, C1, C2, D1, D2   |                 | 23     | D6                 | 43   | F5, F6, F7, G5, G6, G7            |
| 4          |                 | B2, B3, C2, C3       |                 | 24     | E5                 | 44   | E7, F7                            |
| 5          |                 | A4, B3, B4, C4       |                 | 25     | E5                 | 45   | H1, H2, H3, I1, I2, I3, J1, J2, J |
| 6          |                 | D1, D2, E1, E2       |                 | 26     | D5, D6, E5, E6     | 46   | H3, H4, I3, I4, J3                |
| 7          | C2              | , C3, D2, D3, E2, E3 |                 | 27     | D6, E6             | 47   | G4, G5, H4, H5, I4                |
| 8          | (               | C3, C4, C5, D4, D5   |                 | 28     | F5                 | 48   | G5, G6, G7, H5, H6, H7, I6        |
| 9          |                 | C5, D5               |                 | 29     | E5, F5             | 49   | G7, H7                            |
| 10         | E1              | , E2, F1, F2, G1, G2 |                 | 30     | E5, E6, F5, F6     | 50   | 12, J1, J2, K1, K2, K3, L2        |
| 11         |                 | D1, D2, E1, E2       |                 | 31     | E6, F6             | 51   | 13, 14, J3, J4, K3                |
| 12         |                 | D2                   |                 | 32     | F6                 | 52   | 14, 15, J3, J4, J5, J6, K3        |
| 13         |                 | D2, D3               |                 | 33     | F5                 | 53   | 15, 16, 17, J5, J6, J7            |
| 14         |                 | D3                   |                 | 34     | F5                 | 54   | H7, I7, J7                        |
| 15         |                 | D3, D4, E4           |                 | 35     | F5, F6             | 55   | K2, K3, L2, L3                    |
| 16         |                 | D4                   |                 | 36     | D4, E4             | 56   | J6, J7, K6, K7, L6                |
| 17         |                 | C5, D5               |                 | 37     | E4                 | 57   | J7, J8, K7, K8                    |
| 18         |                 | D4, E4               |                 | 38     | D3, E2, E3, F2, F3 | 58   | L2, L3, M2, M3                    |
| 19         |                 | D4, D5, E4, E5       |                 | 39     | D5, E4, F4         | 59   | K6, K7, L6, L7, M6                |
| 20         |                 | E4, E5               |                 | 40     | F2, G1, G2, H1, H2 |      |                                   |