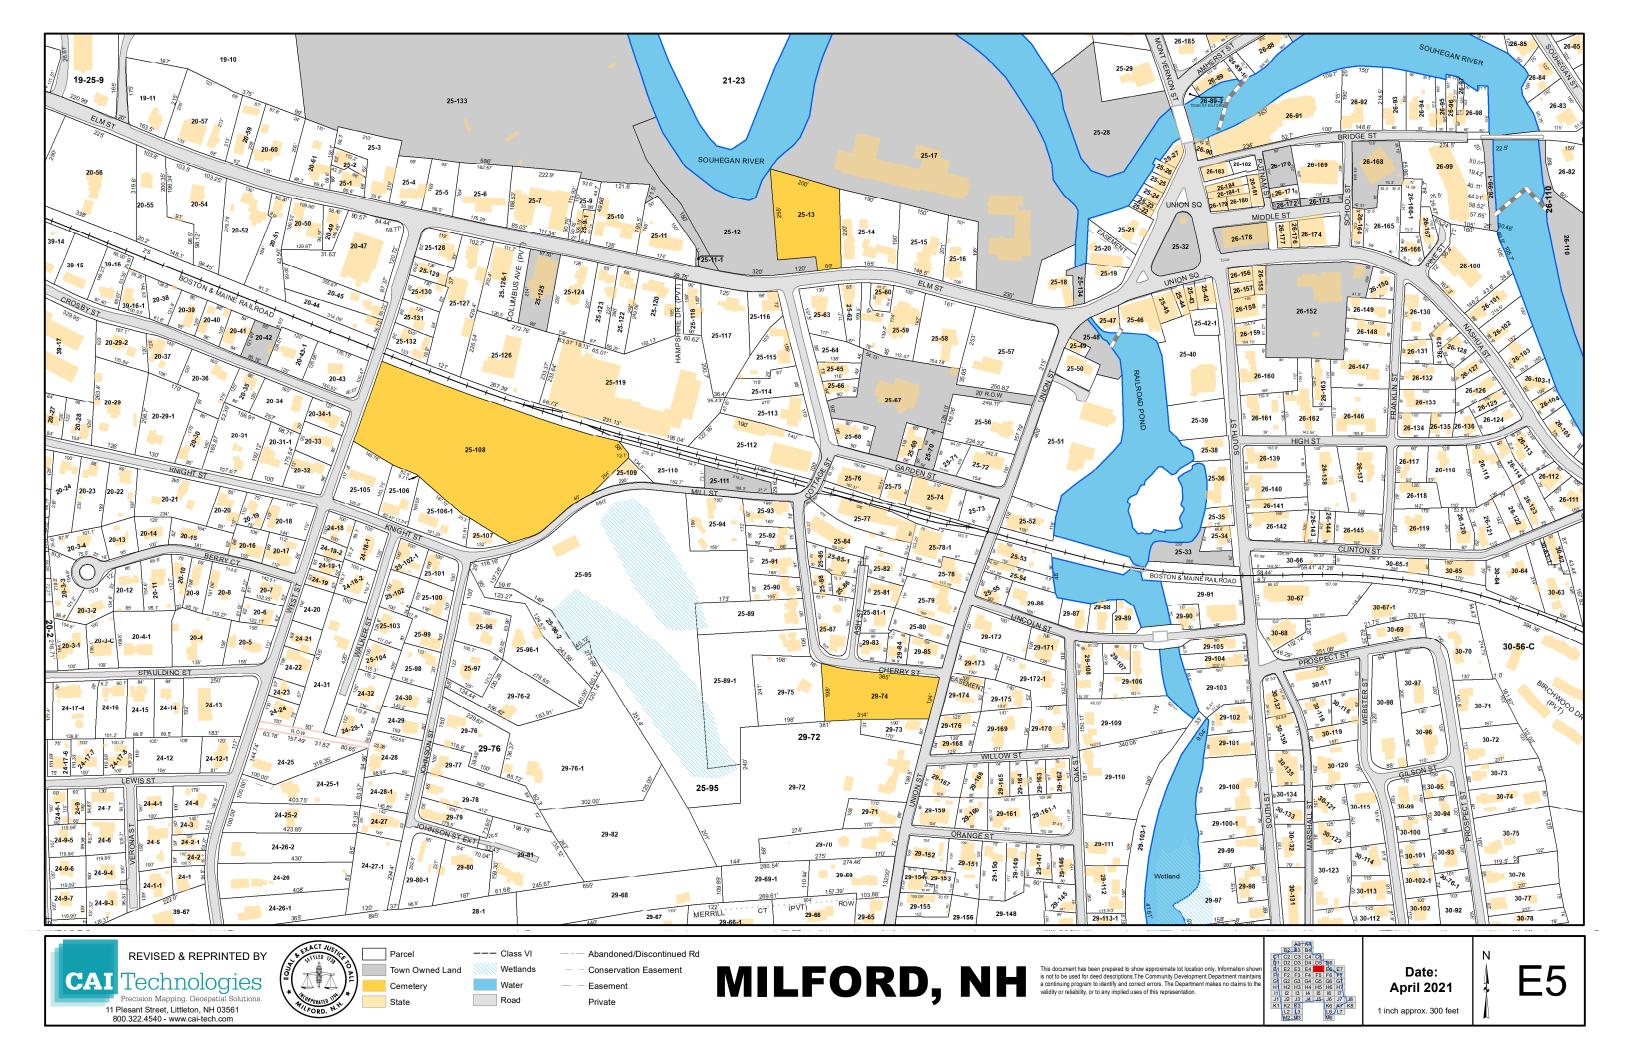

## Town Roads by Tax Map Grid Number

| Street Name               | Туре                       | Tax Map          | Street Name                    | Type                     | Tax Map                | Street Name             | Type                       | Tax Map                  | Street Name                  | Type                     | Tax Map                        | Street Name             | Type                     | Tax Map              |
|---------------------------|----------------------------|------------------|--------------------------------|--------------------------|------------------------|-------------------------|----------------------------|--------------------------|------------------------------|--------------------------|--------------------------------|-------------------------|--------------------------|----------------------|
| Abby Ln                   | Private Road               | D5               | Curtis Crossing Circle         | YTBA                     | F5, G5                 | Iris Rd                 | Local Road                 | E4                       | NH Route 13                  | State Route              | G5, H5, I5, J5                 | Souhegan St             | Local Road               | D5, E5               |
| Acacia Ln                 | Local Road                 | E4               | Cypress Rd                     | Local Road               | E4                     | James St                | Local Road                 | F6                       | Noons Quarry Rd              | Local Road               | H4, I4                         | South St                | State Route              | E5, F5, G5           |
| Adams St                  | Local Road                 | D5               | David Dr                       | Local Road               | F5                     | Japa Ct                 | Local Road                 | D6, E6                   | North St                     | Local Road               | D6                             | Spaulding St            | Local Road               | E4, E5               |
| Alder St                  | Local Road                 | E4               | Dean St                        | Local Road               | F5                     | Jennison Rd             | Local Road                 | A4, B4                   | North River Rd               | State Road               | B3, C2, C3, C4, D1, D2, D4, D5 | Spring St               | Local Road               | D5                   |
| Alpine St                 | Local Road                 | E4               | Dear Ln                        | Local Road               | J6                     | Johnson St              | Local Road                 | E5                       | Nye Dr                       | Private Road             | I3,J3                          | Spruce St               | Local Road               | E6                   |
| Amherst St                | Local Road                 | D5, D6, E5       | Dearborn St                    | Local Road               | D5, D6                 | Johnson St Ext          | Local Road                 | E5                       | Oak St                       | Local Road               | E5, F5                         | Stable Rd               | Local Road               | G7, H6, H7           |
| Annand Dr                 | Local Road                 | I4, J4           | Deerwood Dr                    | Local Road               | J3                     | Jones Rd                | Local Road                 | D2                       | Oakland Dr                   | Local Road               | F5                             | Stevens Ln              | Private Road             | C4, C5               |
|                           | Local Road                 | G4, G5           | East Ridge Dr                  | Private Road             | F6,F7                  | Joslin Rd               | Local Road                 | B4                       | Oakwood Cir                  | Local Road               | E6                             | Stone Ct                | Local Road               | J6                   |
|                           | Local Road                 | E5               | Echo Rd                        | Local Road               | J6, K6                 | Kasey Dr                | Local Road                 | F2                       | Oakwood Cir Ext              | Local Road               | E6                             | Stonewall Dr            | Local Road               | H2                   |
|                           | Local Road                 | G5, H5           | Edgewood St                    | Local Road               | E4                     | Kendrick Ln             | Local Road                 | J7                       | Old Brookline Rd             | Local Road               | G5, H5                         | Stoneyard Dr            | YTBA                     | G6                   |
| U                         | Local Road                 | J3               | Elderberry Ct                  | Local Road               | E4                     | Keyes Field Rd          | Private Road               | D5, E5                   | Old Wilton Rd                | Local Road               | D2, D3                         | Summer St               | Local Road               | C5, D5               |
|                           | Local Road                 | B2, C2           | Elm St                         | State Route              | D2, D3, D4, E4, E5     | King St                 | Local Road                 | F5                       | Olive St                     | Local Road               | E6                             | Sunset Cir              | Local Road               | D5                   |
| Ball Hill Rd              | Local Road                 | H4, I4, J4       | Emerson Rd                     | Local Road               | G5, G6                 | Knight St               | Local Road                 | E4, E5                   | Orange St                    | Local Road               | E5                             | Surrey Ct               | Local Road               | H7                   |
| •                         | Local Road                 | H4               | Fairhaven Ave                  | Private Road             | H5                     | Larch Rd                | Local Road                 | E4                       | Orchard St                   | Local Road               | D6                             | Sycamore Rd             | Local Road               | E4                   |
|                           | Local Road                 | J6               | Falconer Ave                   | Local Road               | D5                     | Larchmont Cir           | Class VI                   | E4                       | Osgood Rd                    | Local Road               | F5, G4, G5, H4, I4, J3, J4     | Tamarack Ct             | Local Road               | E4                   |
|                           | Local Road                 | F5               | Falconer Ave Ext               | Local Road               | C5, D5                 | Largo Knoll             | Local Road                 | J4                       | Ox Brook Woods Rd            | Local Road               | G4, H4                         | Tarry Ln                | Local Road               | J6                   |
|                           | Local Road                 | J5               | Falcon Ridge Rd                | Local Road               | C1, D1                 | Laurel St               | Local Road                 | E6                       | Oxbridge Way                 | Local Road               | E2                             | Taylor Dr               | Local Road               | G2, H2               |
| •                         | Local Road                 | E5               | Farley St                      | Local Road               | E6                     | Ledgewood Dr            | Local Road                 | F6                       | Park St                      | Local Road               | F5                             | Timber Ridge            | Local/YTBA               | J3,K3                |
| Belmont Dr                | Private Road               | D5               | Farmington Rd #6               |                          | E6                     | Lee An Dr               | Local Road                 | C5, D5                   | Patch Hill Ln                | Local Road               | C5                             | Tonella Rd              | Local Road               | E6, F6               |
| Billings St               | Local Road                 | D5               | Federal Hill Rd                | Local Road               | G6, H6, I6, J6, K6, K7 | Lewis St                | Local Road                 | E5                       | Peregrine Way                | Local/YTBA               | C1                             | Town Farm Rd            | Class VI                 | G7                   |
| Birch Ln                  | Local Road                 | C5               | Fern Ct                        | Local Road               | E4                     | Liberty Ct              | Private Road               | H6                       | Perkins St                   | Local Road               | D5                             | Trevor Ct               | Local Road               | H5                   |
| Birchwood Dr              | Private Road               | E5, E6           | Fernwood Dr                    | Local Road               | G6                     | Lincoln St              | Local Road                 | E5                       | Perry Rd                     | Local Road               | D3, E3                         | Trombly Ter             | Local Road               | В3                   |
| Blacksmith Ln             | Private Road               | E6               | Flagg Ln                       | Local Road               | J5                     | Linden St               | Local Road                 | E6, F6                   | Phelan Rd                    | Local Road               | D2                             | Trow Ct                 | Local Road               | E6                   |
| ,                         | Local Road                 | J6               | Ford St                        | Local Road               | F5                     | Longley PI              | Private Road               | E6                       | Phillip's Way                | Local Road               | F6                             | Tucker Brook Rd         | Local Road               | F2                   |
|                           | Local Road                 | E6               | Forest St                      | Local Road               | D5                     | Lookout Rd              | Private Road               | I6                       | Pine St                      | Local Road               | E5                             | Twin Elm Dr             | Local Road               | F5                   |
|                           | Local Road                 | H2               | Foster Rd                      | Class VI/ocal            | J6, K6                 | Lorden Dr               | Local Road                 | F2, F3                   | Pine Valley St               | Local Road               | D1                             | Union Sq                | State Route              | E5                   |
|                           | Local Road                 | E4               | Fox Run Rd                     | Private Road             | J6                     | Lorisa Ln               | Local Road                 | C5, D5                   | Pleasant St                  | Local Road               | D6, E6                         | Union St                | Local Road               | E5, F5, G5           |
| •                         | Local Road                 | H2, I2           | Foxmoor Cir                    | Local Road               | J3                     | Lovejoy Rd              | Private Road               | H5, I5                   | Ponemah Hill Rd              | Local Road               | F6, G6, H6, H7, I7,            | Valhalla Dr             | Local Road               | D4, E4               |
|                           | Local Road                 | E4               | Franklin St                    | Local Road               | E5                     | Lyndeborough Center Rd  | Local Road                 | B2                       | Powers St                    | Local Road               | E6, F6                         | Verona St               | Local Road               | E5                   |
| Bridge St                 | Local Road                 | E5, E6           | Freedom Way                    | Private Road             | H6                     | Madison St              | Local Road                 | D1                       | Prospect St                  | Local Road               | E5, F5, F6                     | VFW Way                 | Local Road               | D5                   |
| Brookview Ct              | Local Road                 | E2, E3, F3       | Garden St                      | Local Road               | E5                     | Maple St                | Local Road                 | D1                       | Purgatory Rd                 | Local Road               | A3, B3                         | Vine St                 | Local Road               | E6                   |
|                           | Local Road                 | F3               | George St                      | Local Road               | F5                     | Marcy Way               | Private Road               | E2,E3                    | Putnam St                    | Local Road               | E5                             | Vista Way               | Private Road             | F6                   |
|                           | Local Road                 | G3, G4           | Georgetown Dr                  | Local Road               | D4, E4                 | Marshall St             | Local Road                 | E5, F5                   | Quarry Circle Dr             | Private Road             | C5                             | Walker St               | Local Road               | E5                   |
| Buxton Rd                 | Private Road               | C4, C5           | Gerry's Way                    | Private Road             | F6                     | Mason Rd                | Local Road                 | G4, G3, H1, H2, H3       | Radcliffe Dr                 | Local Road               | D4, E4                         | Wall St                 | Local Road               | E4                   |
| _                         | Local Road                 | 4<br>            | Gilson St                      | Local Road               | E5                     | Mayflower Dr            | Local Road                 | C5, D5                   | Reserve Way                  | Private Road             | H6<br>H6                       | Wallingford Rd          | Local Road               | J7                   |
| •                         | Local Road                 | F7, G7<br>G7     | Glenn Dr                       | Local Road               | F5, F6                 | McGettigan Rd           | Local Road                 | F1, G1, H1               | Revolution Way               | Private Road             |                                | Walmsley Cir            | Local Road               | E2<br>F5             |
| Carriage Ln               | Local Road                 |                  | Granite St                     | Local Road               | D5<br>J3               | Meadowbrook Dr          | Local Road                 | D2, E2                   | Richardson Rd                | Local Road               | A3, A4<br>D4, E4               | Walnut St               | Private Road             | E5, F5               |
| Carter Ln                 | Private Road<br>Local Road | A4, B4<br>F2, F3 | Greystone Pl<br>Great Brook Rd | Local Road               |                        | Medlyn St               | Local Road                 | F6<br>G4, H4, I4, I5     | Ridgefield Dr<br>Riverlea Rd | Local Road               | C4                             | Webster St              | Local Road               | D4, E4               |
| Chappell Dr<br>Charles St | Local Road                 | F2, F3<br>F6     | Grove St                       | Local Road<br>Local Road | G3, H3<br>D5           | Melendy Rd              | Local Road<br>Private Road | 64, F6                   | Riverlea Rd Ext              | Local Road<br>Local Road | C4<br>C4                       | Wellesley Dr<br>West St | Local Road<br>Local Road | E5, F5               |
|                           | Local Road                 | C5               | Hammond Rd                     | Local Road               | G5, G6                 | Memory Ln<br>Merrill Ct | Private Road               | E5, F5                   | Riversedge Dr.               | Private Road             | E6                             | West Meadow Ct          | Local Road               | F4,F5                |
| Cherry St                 | Local Road                 | E5               | Hampshire Dr                   | Private Road             | E5                     | Merrimack Rd            | Local Road                 | E3, F3<br>D6             | Riverview St                 | Local Road               | E6                             | Westchester Dr          | Local Road               | D3, D4, E3, E4       |
|                           | Local Road                 | G3               | Hartshorn Mill Rd              | Local Road               | A4, B4                 | Middle St               | Local Road                 | E5                       | Riverway East                | Private Road             | D4                             | Westview Ter            | Local Road               | D3, D4, E3, E4<br>D5 |
|                           | Local Road                 | D6, E6           | Hayden Ln                      | Private Road             | C4                     | Mile Slip Rd            | Local Road                 | H2, I2, J2, K2           | Riverway West                | Private Road             | D4                             | Wheeler St              | Local Road               | E6                   |
| Christine Dr              | Private Road               | F6               | Harvest Dr                     | YTBA                     | E4                     | Milford Bypass (RT 101) | State Route                | D2,E2, E3,E4, F4, F7,G5- | Rock Ln                      | Local Road               | 15                             | Whiting Hill Rd         | Local Road               | C1                   |
|                           | Local Road                 | A3, A4           | Helene Dr                      | Local Road               | I5                     | Mill St                 | Local Road                 | E5                       | Ruonala Rd                   | Local Road               | .5<br>I5, J5                   | Whitten Rd              | Local Road               | E2, F2, F3           |
| Clark Rd                  | Local Road                 | G1               | Hemlock St                     | Local Road               | F5                     | Millbrook Dr            | Local Road                 | E4                       | Savage Rd                    | Local Road               | D2, E2, F1, F2, G1             | Williamsburg Way        | Private Road             | H6                   |
|                           | YTBA                       | D6,              | Heritage Way                   | Local Road               | 15, 16                 | Monson Pl               | Local Road                 | E6                       | Scarborough Ln               | Local Road               | D2, E2                         | Wildflower Way          | Local Road               | 17, J7               |
|                           | Local Road                 | E5, E6           | Heron Pond Rd                  | Local Road               | F3                     | Mont Vernon Rd          | State Route                | A4, B4, C5, D5           | School St                    | Local Road               | E5                             | Willow St               | Local Road               | E5                   |
| Colburn Rd                | Local Road                 | H5, I5, I6, J6   | High St                        | Local Road               | E5                     | Mooreland St            | Local Road                 | F5                       | Serene Cir                   | Private Road             | F6                             | Wilton Rd               | Local Road               | D1                   |
| Colonial Ct               | Private Road               | H6               | Highland Ave                   | Local Road               | D5                     | Mossman Rd              | Private Road               | J8                       | Settlement Ln                | Local Road               | 16, J6, J7                     | Windsor Dr              | Local Road               | G2                   |
| Columbus Ave              | Private Road               | E5               | Hillsboro Cir                  | Local Road               | G2                     |                         | Local Road                 | I6,J6                    | Shady Ln                     | Local Road               | D5                             | Wolfer Rd               | Private Road             | H2, I2               |
|                           | Local Road                 | 15, 16, J5       | Hilltop Dr                     | Local Road               | E6                     | Mullen Rd               | Local Road                 | H3, H4                   | Shepard St                   | Local Road               | E6                             | Woodhawk Dr             | Local Road               | J3                   |
|                           | Private Road               | H6               | Hitchiner Way                  | Local Road               | D2                     | Myrtle St               | Local Road                 | D5                       | Singer Brook Rd              | Local Road               | B3, B4                         | Woodward Dr             | Local Road               | E2                   |
|                           | Local Road                 | B2, C2           | Holden Lane                    | Local Road               | 12                     | Nashua St (RT 101A)     | State Route                | E5, E6, F6, F7           | Smith St                     | Local Road               | F5                             | Wright Rd               | YTBA                     | E4,E5                |
|                           | Local Road                 | E5               | Hollow Oak Ln                  | Local Road               | D3                     | Nathaniel Dr            | YTBA                       | G5,G6                    |                              |                          |                                | Wyman Ln                | Local Road               | 17                   |
| -                         | Local Road                 | G7, H7           | Holly Ln                       | Local Road               |                        | NH 101                  | State Route                | D1,D2, E3, F4, G5-G7     |                              |                          |                                | Yorktown Dr             | Private Road             | H6                   |
|                           |                            |                  |                                |                          |                        | 1411 101                | State Noute                | D 1,D2, L3, 1 4, G3-G7   | _                            |                          |                                |                         |                          |                      |
| Crosby St                 | Local Road                 | E4, E5           | Homestead Cir                  | Local Road               | B3, B4, C3, C4         |                         |                            |                          |                              |                          |                                | Young Rd                | Local Road               | J4                   |
|                           |                            |                  | Hutchinson Dr                  | Private Road             | D5                     |                         |                            |                          |                              |                          |                                |                         |                          |                      |

<sup>\*</sup> YTBA = Roads that have not yet been accepted by the Town. These roads are currently private but will be local once accepted.

Tax Maps by Grid Number

| Map Number | Reference Grids | Map Number           | Reference Grids | Map Ni | umber Reference Gr | rids |                                   |
|------------|-----------------|----------------------|-----------------|--------|--------------------|------|-----------------------------------|
| 1          |                 | A3, B3               |                 | 21     | D5                 | 41   | F2, F3, F4, G2, G3, G4, H3, H     |
| 2          |                 | A3, A4               |                 | 22     | D5, D6             | 42   | F4, F5, G4, G5                    |
| 3          | E               | 32, C1, C2, D1, D2   |                 | 23     | D6                 | 43   | F5, F6, F7, G5, G6, G7            |
| 4          |                 | B2, B3, C2, C3       |                 | 24     | E5                 | 44   | E7, F7                            |
| 5          |                 | A4, B3, B4, C4       |                 | 25     | E5                 | 45   | H1, H2, H3, I1, I2, I3, J1, J2, J |
| 6          |                 | D1, D2, E1, E2       |                 | 26     | D5, D6, E5, E6     | 46   | H3, H4, I3, I4, J3                |
| 7          | C2              | , C3, D2, D3, E2, E3 |                 | 27     | D6, E6             | 47   | G4, G5, H4, H5, I4                |
| 8          | (               | C3, C4, C5, D4, D5   |                 | 28     | F5                 | 48   | G5, G6, G7, H5, H6, H7, I6        |
| 9          |                 | C5, D5               |                 | 29     | E5, F5             | 49   | G7, H7                            |
| 10         | E1              | , E2, F1, F2, G1, G2 |                 | 30     | E5, E6, F5, F6     | 50   | 12, J1, J2, K1, K2, K3, L2        |
| 11         |                 | D1, D2, E1, E2       |                 | 31     | E6, F6             | 51   | 13, 14, J3, J4, K3                |
| 12         |                 | D2                   |                 | 32     | F6                 | 52   | 14, 15, J3, J4, J5, J6, K3        |
| 13         |                 | D2, D3               |                 | 33     | F5                 | 53   | 15, 16, 17, J5, J6, J7            |
| 14         |                 | D3                   |                 | 34     | F5                 | 54   | H7, I7, J7                        |
| 15         |                 | D3, D4, E4           |                 | 35     | F5, F6             | 55   | K2, K3, L2, L3                    |
| 16         |                 | D4                   |                 | 36     | D4, E4             | 56   | J6, J7, K6, K7, L6                |
| 17         |                 | C5, D5               |                 | 37     | E4                 | 57   | J7, J8, K7, K8                    |
| 18         |                 | D4, E4               |                 | 38     | D3, E2, E3, F2, F3 | 58   | L2, L3, M2, M3                    |
| 19         |                 | D4, D5, E4, E5       |                 | 39     | D5, E4, F4         | 59   | K6, K7, L6, L7, M6                |
| 20         |                 | E4, E5               |                 | 40     | F2, G1, G2, H1, H2 |      |                                   |

MILFORD, NH

Easement

Private

This document has been prepared to show approximate lot location only. Information shown is not to be used for deed descriptions. The Community Development Department maintains a continuing program to identify and correct errors. The Department makes no claims to the validity or reliability, or to any implied uses of this representation.