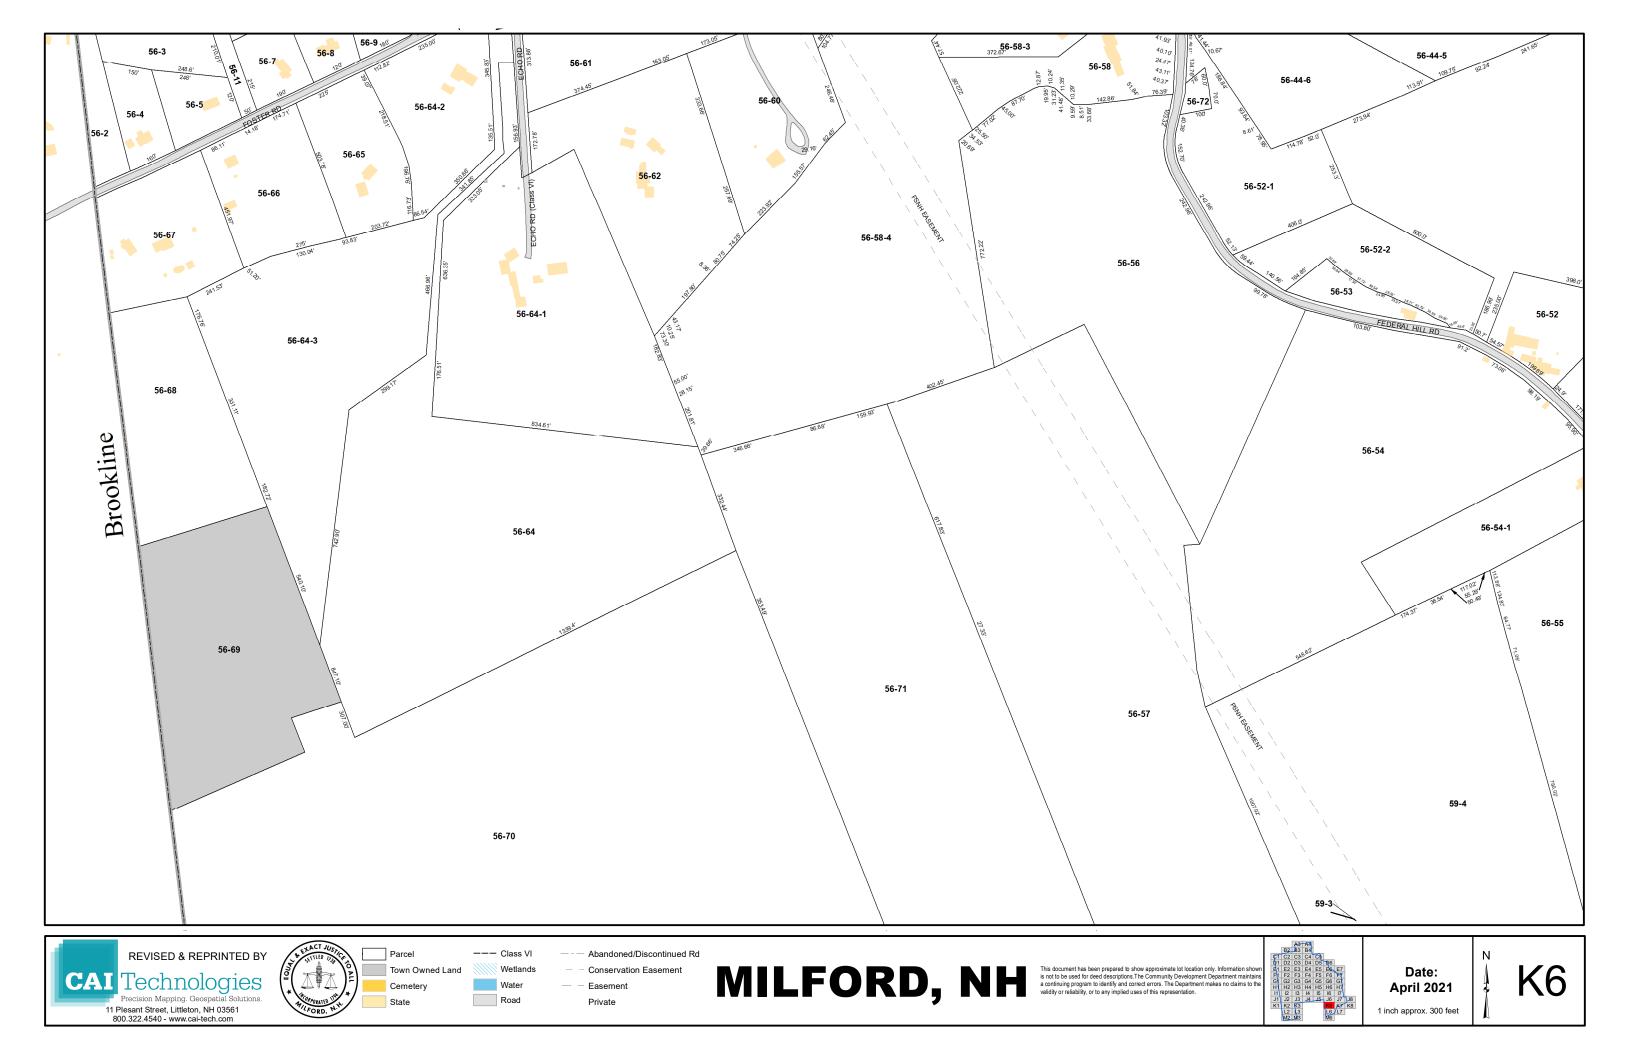

## Town Roads by Tax Map Grid Number

| Street Name               | Туре                       | Tax Map          | Street Name                    | Type                     | Tax Map                | Street Name             | Type                       | Tax Map                  | Street Name                  | Type                     | Tax Map                        | Street Name             | Type                     | Tax Map              |
|---------------------------|----------------------------|------------------|--------------------------------|--------------------------|------------------------|-------------------------|----------------------------|--------------------------|------------------------------|--------------------------|--------------------------------|-------------------------|--------------------------|----------------------|
| Abby Ln                   | Private Road               | D5               | Curtis Crossing Circle         | YTBA                     | F5, G5                 | Iris Rd                 | Local Road                 | E4                       | NH Route 13                  | State Route              | G5, H5, I5, J5                 | Souhegan St             | Local Road               | D5, E5               |
| Acacia Ln                 | Local Road                 | E4               | Cypress Rd                     | Local Road               | E4                     | James St                | Local Road                 | F6                       | Noons Quarry Rd              | Local Road               | H4, I4                         | South St                | State Route              | E5, F5, G5           |
| Adams St                  | Local Road                 | D5               | David Dr                       | Local Road               | F5                     | Japa Ct                 | Local Road                 | D6, E6                   | North St                     | Local Road               | D6                             | Spaulding St            | Local Road               | E4, E5               |
| Alder St                  | Local Road                 | E4               | Dean St                        | Local Road               | F5                     | Jennison Rd             | Local Road                 | A4, B4                   | North River Rd               | State Road               | B3, C2, C3, C4, D1, D2, D4, D5 | Spring St               | Local Road               | D5                   |
| Alpine St                 | Local Road                 | E4               | Dear Ln                        | Local Road               | J6                     | Johnson St              | Local Road                 | E5                       | Nye Dr                       | Private Road             | I3,J3                          | Spruce St               | Local Road               | E6                   |
| Amherst St                | Local Road                 | D5, D6, E5       | Dearborn St                    | Local Road               | D5, D6                 | Johnson St Ext          | Local Road                 | E5                       | Oak St                       | Local Road               | E5, F5                         | Stable Rd               | Local Road               | G7, H6, H7           |
| Annand Dr                 | Local Road                 | I4, J4           | Deerwood Dr                    | Local Road               | J3                     | Jones Rd                | Local Road                 | D2                       | Oakland Dr                   | Local Road               | F5                             | Stevens Ln              | Private Road             | C4, C5               |
|                           | Local Road                 | G4, G5           | East Ridge Dr                  | Private Road             | F6,F7                  | Joslin Rd               | Local Road                 | B4                       | Oakwood Cir                  | Local Road               | E6                             | Stone Ct                | Local Road               | J6                   |
|                           | Local Road                 | E5               | Echo Rd                        | Local Road               | J6, K6                 | Kasey Dr                | Local Road                 | F2                       | Oakwood Cir Ext              | Local Road               | E6                             | Stonewall Dr            | Local Road               | H2                   |
|                           | Local Road                 | G5, H5           | Edgewood St                    | Local Road               | E4                     | Kendrick Ln             | Local Road                 | J7                       | Old Brookline Rd             | Local Road               | G5, H5                         | Stoneyard Dr            | YTBA                     | G6                   |
| U                         | Local Road                 | J3               | Elderberry Ct                  | Local Road               | E4                     | Keyes Field Rd          | Private Road               | D5, E5                   | Old Wilton Rd                | Local Road               | D2, D3                         | Summer St               | Local Road               | C5, D5               |
|                           | Local Road                 | B2, C2           | Elm St                         | State Route              | D2, D3, D4, E4, E5     | King St                 | Local Road                 | F5                       | Olive St                     | Local Road               | E6                             | Sunset Cir              | Local Road               | D5                   |
| Ball Hill Rd              | Local Road                 | H4, I4, J4       | Emerson Rd                     | Local Road               | G5, G6                 | Knight St               | Local Road                 | E4, E5                   | Orange St                    | Local Road               | E5                             | Surrey Ct               | Local Road               | H7                   |
| •                         | Local Road                 | H4               | Fairhaven Ave                  | Private Road             | H5                     | Larch Rd                | Local Road                 | E4                       | Orchard St                   | Local Road               | D6                             | Sycamore Rd             | Local Road               | E4                   |
|                           | Local Road                 | J6               | Falconer Ave                   | Local Road               | D5                     | Larchmont Cir           | Class VI                   | E4                       | Osgood Rd                    | Local Road               | F5, G4, G5, H4, I4, J3, J4     | Tamarack Ct             | Local Road               | E4                   |
|                           | Local Road                 | F5               | Falconer Ave Ext               | Local Road               | C5, D5                 | Largo Knoll             | Local Road                 | J4                       | Ox Brook Woods Rd            | Local Road               | G4, H4                         | Tarry Ln                | Local Road               | J6                   |
|                           | Local Road                 | J5               | Falcon Ridge Rd                | Local Road               | C1, D1                 | Laurel St               | Local Road                 | E6                       | Oxbridge Way                 | Local Road               | E2                             | Taylor Dr               | Local Road               | G2, H2               |
| •                         | Local Road                 | E5               | Farley St                      | Local Road               | E6                     | Ledgewood Dr            | Local Road                 | F6                       | Park St                      | Local Road               | F5                             | Timber Ridge            | Local/YTBA               | J3,K3                |
| Belmont Dr                | Private Road               | D5               | Farmington Rd #6               |                          | E6                     | Lee An Dr               | Local Road                 | C5, D5                   | Patch Hill Ln                | Local Road               | C5                             | Tonella Rd              | Local Road               | E6, F6               |
| Billings St               | Local Road                 | D5               | Federal Hill Rd                | Local Road               | G6, H6, I6, J6, K6, K7 | Lewis St                | Local Road                 | E5                       | Peregrine Way                | Local/YTBA               | C1                             | Town Farm Rd            | Class VI                 | G7                   |
| Birch Ln                  | Local Road                 | C5               | Fern Ct                        | Local Road               | E4                     | Liberty Ct              | Private Road               | H6                       | Perkins St                   | Local Road               | D5                             | Trevor Ct               | Local Road               | H5                   |
| Birchwood Dr              | Private Road               | E5, E6           | Fernwood Dr                    | Local Road               | G6                     | Lincoln St              | Local Road                 | E5                       | Perry Rd                     | Local Road               | D3, E3                         | Trombly Ter             | Local Road               | В3                   |
| Blacksmith Ln             | Private Road               | E6               | Flagg Ln                       | Local Road               | J5                     | Linden St               | Local Road                 | E6, F6                   | Phelan Rd                    | Local Road               | D2                             | Trow Ct                 | Local Road               | E6                   |
| ,                         | Local Road                 | J6               | Ford St                        | Local Road               | F5                     | Longley PI              | Private Road               | E6                       | Phillip's Way                | Local Road               | F6                             | Tucker Brook Rd         | Local Road               | F2                   |
|                           | Local Road                 | E6               | Forest St                      | Local Road               | D5                     | Lookout Rd              | Private Road               | I6                       | Pine St                      | Local Road               | E5                             | Twin Elm Dr             | Local Road               | F5                   |
|                           | Local Road                 | H2               | Foster Rd                      | Class VI/ocal            | J6, K6                 | Lorden Dr               | Local Road                 | F2, F3                   | Pine Valley St               | Local Road               | D1                             | Union Sq                | State Route              | E5                   |
|                           | Local Road                 | E4               | Fox Run Rd                     | Private Road             | J6                     | Lorisa Ln               | Local Road                 | C5, D5                   | Pleasant St                  | Local Road               | D6, E6                         | Union St                | Local Road               | E5, F5, G5           |
| •                         | Local Road                 | H2, I2           | Foxmoor Cir                    | Local Road               | J3                     | Lovejoy Rd              | Private Road               | H5, I5                   | Ponemah Hill Rd              | Local Road               | F6, G6, H6, H7, I7,            | Valhalla Dr             | Local Road               | D4, E4               |
|                           | Local Road                 | E4               | Franklin St                    | Local Road               | E5                     | Lyndeborough Center Rd  | Local Road                 | B2                       | Powers St                    | Local Road               | E6, F6                         | Verona St               | Local Road               | E5                   |
| Bridge St                 | Local Road                 | E5, E6           | Freedom Way                    | Private Road             | H6                     | Madison St              | Local Road                 | D1                       | Prospect St                  | Local Road               | E5, F5, F6                     | VFW Way                 | Local Road               | D5                   |
| Brookview Ct              | Local Road                 | E2, E3, F3       | Garden St                      | Local Road               | E5                     | Maple St                | Local Road                 | D1                       | Purgatory Rd                 | Local Road               | A3, B3                         | Vine St                 | Local Road               | E6                   |
|                           | Local Road                 | F3               | George St                      | Local Road               | F5                     | Marcy Way               | Private Road               | E2,E3                    | Putnam St                    | Local Road               | E5                             | Vista Way               | Private Road             | F6                   |
|                           | Local Road                 | G3, G4           | Georgetown Dr                  | Local Road               | D4, E4                 | Marshall St             | Local Road                 | E5, F5                   | Quarry Circle Dr             | Private Road             | C5                             | Walker St               | Local Road               | E5                   |
| Buxton Rd                 | Private Road               | C4, C5           | Gerry's Way                    | Private Road             | F6                     | Mason Rd                | Local Road                 | G4, G3, H1, H2, H3       | Radcliffe Dr                 | Local Road               | D4, E4                         | Wall St                 | Local Road               | E4                   |
| _                         | Local Road                 | 4<br>            | Gilson St                      | Local Road               | E5                     | Mayflower Dr            | Local Road                 | C5, D5                   | Reserve Way                  | Private Road             | H6<br>H6                       | Wallingford Rd          | Local Road               | J7                   |
| •                         | Local Road                 | F7, G7<br>G7     | Glenn Dr                       | Local Road               | F5, F6                 | McGettigan Rd           | Local Road                 | F1, G1, H1               | Revolution Way               | Private Road             |                                | Walmsley Cir            | Local Road               | E2<br>F5             |
| Carriage Ln               | Local Road                 |                  | Granite St                     | Local Road               | D5<br>J3               | Meadowbrook Dr          | Local Road                 | D2, E2                   | Richardson Rd                | Local Road               | A3, A4<br>D4, E4               | Walnut St               | Private Road             | E5, F5               |
| Carter Ln                 | Private Road<br>Local Road | A4, B4<br>F2, F3 | Greystone Pl<br>Great Brook Rd | Local Road               |                        | Medlyn St               | Local Road                 | F6<br>G4, H4, I4, I5     | Ridgefield Dr<br>Riverlea Rd | Local Road               | C4                             | Webster St              | Local Road               | D4, E4               |
| Chappell Dr<br>Charles St | Local Road                 | F2, F3<br>F6     | Grove St                       | Local Road<br>Local Road | G3, H3<br>D5           | Melendy Rd              | Local Road<br>Private Road | 64, F6                   | Riverlea Rd Ext              | Local Road<br>Local Road | C4<br>C4                       | Wellesley Dr<br>West St | Local Road<br>Local Road | E5, F5               |
|                           | Local Road                 | C5               | Hammond Rd                     | Local Road               | G5, G6                 | Memory Ln<br>Merrill Ct | Private Road               | E5, F5                   | Riversedge Dr.               | Private Road             | E6                             | West Meadow Ct          | Local Road               | F4,F5                |
| Cherry St                 | Local Road                 | E5               | Hampshire Dr                   | Private Road             | E5                     | Merrimack Rd            | Local Road                 | E3, F3<br>D6             | Riverview St                 | Local Road               | E6                             | Westchester Dr          | Local Road               | D3, D4, E3, E4       |
|                           | Local Road                 | G3               | Hartshorn Mill Rd              | Local Road               | A4, B4                 | Middle St               | Local Road                 | E5                       | Riverway East                | Private Road             | D4                             | Westview Ter            | Local Road               | D3, D4, E3, E4<br>D5 |
|                           | Local Road                 | D6, E6           | Hayden Ln                      | Private Road             | C4                     | Mile Slip Rd            | Local Road                 | H2, I2, J2, K2           | Riverway West                | Private Road             | D4                             | Wheeler St              | Local Road               | E6                   |
| Christine Dr              | Private Road               | F6               | Harvest Dr                     | YTBA                     | E4                     | Milford Bypass (RT 101) | State Route                | D2,E2, E3,E4, F4, F7,G5- | Rock Ln                      | Local Road               | 15                             | Whiting Hill Rd         | Local Road               | C1                   |
|                           | Local Road                 | A3, A4           | Helene Dr                      | Local Road               | I5                     | Mill St                 | Local Road                 | E5                       | Ruonala Rd                   | Local Road               | .5<br>I5, J5                   | Whitten Rd              | Local Road               | E2, F2, F3           |
| Clark Rd                  | Local Road                 | G1               | Hemlock St                     | Local Road               | F5                     | Millbrook Dr            | Local Road                 | E4                       | Savage Rd                    | Local Road               | D2, E2, F1, F2, G1             | Williamsburg Way        | Private Road             | H6                   |
|                           | YTBA                       | D6,              | Heritage Way                   | Local Road               | 15, 16                 | Monson Pl               | Local Road                 | E6                       | Scarborough Ln               | Local Road               | D2, E2                         | Wildflower Way          | Local Road               | 17, J7               |
|                           | Local Road                 | E5, E6           | Heron Pond Rd                  | Local Road               | F3                     | Mont Vernon Rd          | State Route                | A4, B4, C5, D5           | School St                    | Local Road               | E5                             | Willow St               | Local Road               | E5                   |
| Colburn Rd                | Local Road                 | H5, I5, I6, J6   | High St                        | Local Road               | E5                     | Mooreland St            | Local Road                 | F5                       | Serene Cir                   | Private Road             | F6                             | Wilton Rd               | Local Road               | D1                   |
| Colonial Ct               | Private Road               | H6               | Highland Ave                   | Local Road               | D5                     | Mossman Rd              | Private Road               | J8                       | Settlement Ln                | Local Road               | 16, J6, J7                     | Windsor Dr              | Local Road               | G2                   |
| Columbus Ave              | Private Road               | E5               | Hillsboro Cir                  | Local Road               | G2                     |                         | Local Road                 | I6,J6                    | Shady Ln                     | Local Road               | D5                             | Wolfer Rd               | Private Road             | H2, I2               |
|                           | Local Road                 | 15, 16, J5       | Hilltop Dr                     | Local Road               | E6                     | Mullen Rd               | Local Road                 | H3, H4                   | Shepard St                   | Local Road               | E6                             | Woodhawk Dr             | Local Road               | J3                   |
|                           | Private Road               | H6               | Hitchiner Way                  | Local Road               | D2                     | Myrtle St               | Local Road                 | D5                       | Singer Brook Rd              | Local Road               | B3, B4                         | Woodward Dr             | Local Road               | E2                   |
|                           | Local Road                 | B2, C2           | Holden Lane                    | Local Road               | 12                     | Nashua St (RT 101A)     | State Route                | E5, E6, F6, F7           | Smith St                     | Local Road               | F5                             | Wright Rd               | YTBA                     | E4,E5                |
|                           | Local Road                 | E5               | Hollow Oak Ln                  | Local Road               | D3                     | Nathaniel Dr            | YTBA                       | G5,G6                    |                              |                          |                                | Wyman Ln                | Local Road               | 17                   |
| -                         | Local Road                 | G7, H7           | Holly Ln                       | Local Road               |                        | NH 101                  | State Route                | D1,D2, E3, F4, G5-G7     |                              |                          |                                | Yorktown Dr             | Private Road             | H6                   |
|                           |                            |                  |                                |                          |                        | 1411 101                | State Noute                | D 1,D2, L3, 1 4, G3-G7   | _                            |                          |                                |                         |                          |                      |
| Crosby St                 | Local Road                 | E4, E5           | Homestead Cir                  | Local Road               | B3, B4, C3, C4         |                         |                            |                          |                              |                          |                                | Young Rd                | Local Road               | J4                   |
|                           |                            |                  | Hutchinson Dr                  | Private Road             | D5                     |                         |                            |                          |                              |                          |                                |                         |                          |                      |

<sup>\*</sup> YTBA = Roads that have not yet been accepted by the Town. These roads are currently private but will be local once accepted.

Tax Maps by Grid Number

| Map Number | Reference Grids | Map Number           | Reference Grids | Map Ni | umber Reference Gr | rids |                                   |
|------------|-----------------|----------------------|-----------------|--------|--------------------|------|-----------------------------------|
| 1          |                 | A3, B3               |                 | 21     | D5                 | 41   | F2, F3, F4, G2, G3, G4, H3, H     |
| 2          |                 | A3, A4               |                 | 22     | D5, D6             | 42   | F4, F5, G4, G5                    |
| 3          | E               | 32, C1, C2, D1, D2   |                 | 23     | D6                 | 43   | F5, F6, F7, G5, G6, G7            |
| 4          |                 | B2, B3, C2, C3       |                 | 24     | E5                 | 44   | E7, F7                            |
| 5          |                 | A4, B3, B4, C4       |                 | 25     | E5                 | 45   | H1, H2, H3, I1, I2, I3, J1, J2, J |
| 6          |                 | D1, D2, E1, E2       |                 | 26     | D5, D6, E5, E6     | 46   | H3, H4, I3, I4, J3                |
| 7          | C2              | , C3, D2, D3, E2, E3 |                 | 27     | D6, E6             | 47   | G4, G5, H4, H5, I4                |
| 8          | (               | C3, C4, C5, D4, D5   |                 | 28     | F5                 | 48   | G5, G6, G7, H5, H6, H7, I6        |
| 9          |                 | C5, D5               |                 | 29     | E5, F5             | 49   | G7, H7                            |
| 10         | E1              | , E2, F1, F2, G1, G2 |                 | 30     | E5, E6, F5, F6     | 50   | 12, J1, J2, K1, K2, K3, L2        |
| 11         |                 | D1, D2, E1, E2       |                 | 31     | E6, F6             | 51   | 13, 14, J3, J4, K3                |
| 12         |                 | D2                   |                 | 32     | F6                 | 52   | 14, 15, J3, J4, J5, J6, K3        |
| 13         |                 | D2, D3               |                 | 33     | F5                 | 53   | 15, 16, 17, J5, J6, J7            |
| 14         |                 | D3                   |                 | 34     | F5                 | 54   | H7, I7, J7                        |
| 15         |                 | D3, D4, E4           |                 | 35     | F5, F6             | 55   | K2, K3, L2, L3                    |
| 16         |                 | D4                   |                 | 36     | D4, E4             | 56   | J6, J7, K6, K7, L6                |
| 17         |                 | C5, D5               |                 | 37     | E4                 | 57   | J7, J8, K7, K8                    |
| 18         |                 | D4, E4               |                 | 38     | D3, E2, E3, F2, F3 | 58   | L2, L3, M2, M3                    |
| 19         |                 | D4, D5, E4, E5       |                 | 39     | D5, E4, F4         | 59   | K6, K7, L6, L7, M6                |
| 20         |                 | E4, E5               |                 | 40     | F2, G1, G2, H1, H2 |      |                                   |