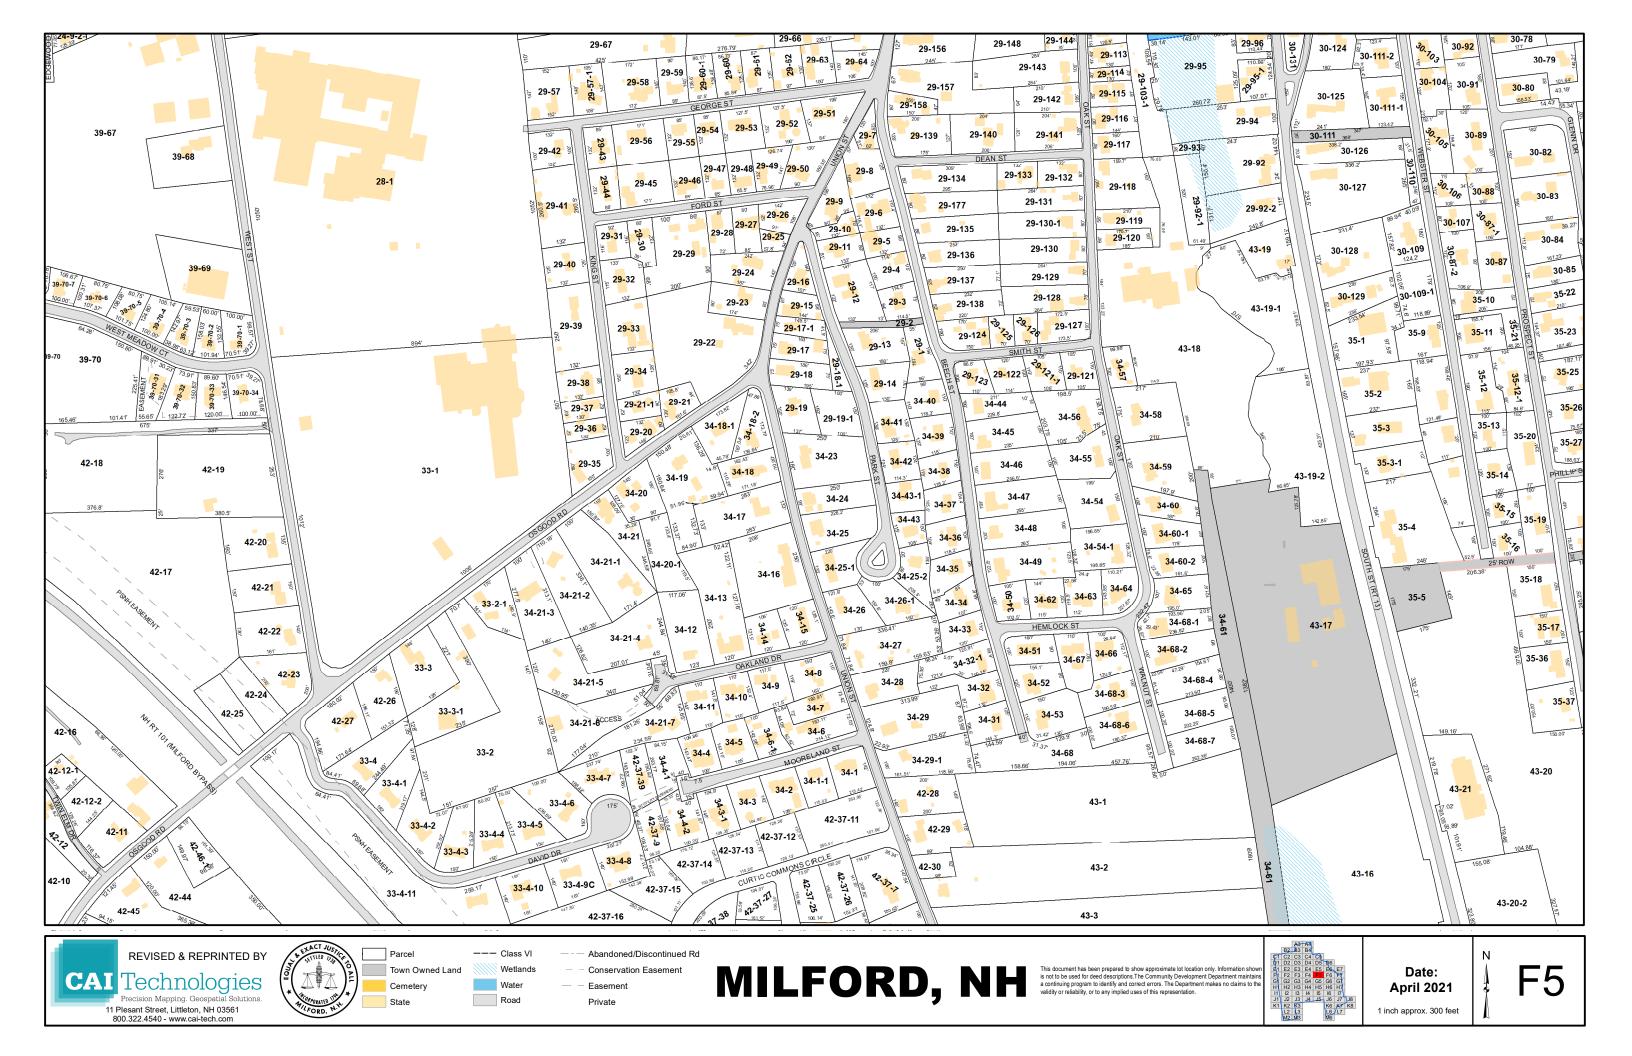

## Town Roads by Tax Map Grid Number

| Street Name               | Туре                       | Tax Map          | Street Name                    | Type                     | Tax Map                | Street Name             | Type                       | Tax Map                  | Street Name                  | Type                     | Tax Map                        | Street Name             | Type                     | Tax Map              |
|---------------------------|----------------------------|------------------|--------------------------------|--------------------------|------------------------|-------------------------|----------------------------|--------------------------|------------------------------|--------------------------|--------------------------------|-------------------------|--------------------------|----------------------|
| Abby Ln                   | Private Road               | D5               | Curtis Crossing Circle         | YTBA                     | F5, G5                 | Iris Rd                 | Local Road                 | E4                       | NH Route 13                  | State Route              | G5, H5, I5, J5                 | Souhegan St             | Local Road               | D5, E5               |
| Acacia Ln                 | Local Road                 | E4               | Cypress Rd                     | Local Road               | E4                     | James St                | Local Road                 | F6                       | Noons Quarry Rd              | Local Road               | H4, I4                         | South St                | State Route              | E5, F5, G5           |
| Adams St                  | Local Road                 | D5               | David Dr                       | Local Road               | F5                     | Japa Ct                 | Local Road                 | D6, E6                   | North St                     | Local Road               | D6                             | Spaulding St            | Local Road               | E4, E5               |
| Alder St                  | Local Road                 | E4               | Dean St                        | Local Road               | F5                     | Jennison Rd             | Local Road                 | A4, B4                   | North River Rd               | State Road               | B3, C2, C3, C4, D1, D2, D4, D5 | Spring St               | Local Road               | D5                   |
| Alpine St                 | Local Road                 | E4               | Dear Ln                        | Local Road               | J6                     | Johnson St              | Local Road                 | E5                       | Nye Dr                       | Private Road             | I3,J3                          | Spruce St               | Local Road               | E6                   |
| Amherst St                | Local Road                 | D5, D6, E5       | Dearborn St                    | Local Road               | D5, D6                 | Johnson St Ext          | Local Road                 | E5                       | Oak St                       | Local Road               | E5, F5                         | Stable Rd               | Local Road               | G7, H6, H7           |
| Annand Dr                 | Local Road                 | I4, J4           | Deerwood Dr                    | Local Road               | J3                     | Jones Rd                | Local Road                 | D2                       | Oakland Dr                   | Local Road               | F5                             | Stevens Ln              | Private Road             | C4, C5               |
|                           | Local Road                 | G4, G5           | East Ridge Dr                  | Private Road             | F6,F7                  | Joslin Rd               | Local Road                 | B4                       | Oakwood Cir                  | Local Road               | E6                             | Stone Ct                | Local Road               | J6                   |
|                           | Local Road                 | E5               | Echo Rd                        | Local Road               | J6, K6                 | Kasey Dr                | Local Road                 | F2                       | Oakwood Cir Ext              | Local Road               | E6                             | Stonewall Dr            | Local Road               | H2                   |
|                           | Local Road                 | G5, H5           | Edgewood St                    | Local Road               | E4                     | Kendrick Ln             | Local Road                 | J7                       | Old Brookline Rd             | Local Road               | G5, H5                         | Stoneyard Dr            | YTBA                     | G6                   |
| U                         | Local Road                 | J3               | Elderberry Ct                  | Local Road               | E4                     | Keyes Field Rd          | Private Road               | D5, E5                   | Old Wilton Rd                | Local Road               | D2, D3                         | Summer St               | Local Road               | C5, D5               |
|                           | Local Road                 | B2, C2           | Elm St                         | State Route              | D2, D3, D4, E4, E5     | King St                 | Local Road                 | F5                       | Olive St                     | Local Road               | E6                             | Sunset Cir              | Local Road               | D5                   |
| Ball Hill Rd              | Local Road                 | H4, I4, J4       | Emerson Rd                     | Local Road               | G5, G6                 | Knight St               | Local Road                 | E4, E5                   | Orange St                    | Local Road               | E5                             | Surrey Ct               | Local Road               | H7                   |
| •                         | Local Road                 | H4               | Fairhaven Ave                  | Private Road             | H5                     | Larch Rd                | Local Road                 | E4                       | Orchard St                   | Local Road               | D6                             | Sycamore Rd             | Local Road               | E4                   |
|                           | Local Road                 | J6               | Falconer Ave                   | Local Road               | D5                     | Larchmont Cir           | Class VI                   | E4                       | Osgood Rd                    | Local Road               | F5, G4, G5, H4, I4, J3, J4     | Tamarack Ct             | Local Road               | E4                   |
|                           | Local Road                 | F5               | Falconer Ave Ext               | Local Road               | C5, D5                 | Largo Knoll             | Local Road                 | J4                       | Ox Brook Woods Rd            | Local Road               | G4, H4                         | Tarry Ln                | Local Road               | J6                   |
|                           | Local Road                 | J5               | Falcon Ridge Rd                | Local Road               | C1, D1                 | Laurel St               | Local Road                 | E6                       | Oxbridge Way                 | Local Road               | E2                             | Taylor Dr               | Local Road               | G2, H2               |
| •                         | Local Road                 | E5               | Farley St                      | Local Road               | E6                     | Ledgewood Dr            | Local Road                 | F6                       | Park St                      | Local Road               | F5                             | Timber Ridge            | Local/YTBA               | J3,K3                |
| Belmont Dr                | Private Road               | D5               | Farmington Rd #6               |                          | E6                     | Lee An Dr               | Local Road                 | C5, D5                   | Patch Hill Ln                | Local Road               | C5                             | Tonella Rd              | Local Road               | E6, F6               |
| Billings St               | Local Road                 | D5               | Federal Hill Rd                | Local Road               | G6, H6, I6, J6, K6, K7 | Lewis St                | Local Road                 | E5                       | Peregrine Way                | Local/YTBA               | C1                             | Town Farm Rd            | Class VI                 | G7                   |
| Birch Ln                  | Local Road                 | C5               | Fern Ct                        | Local Road               | E4                     | Liberty Ct              | Private Road               | H6                       | Perkins St                   | Local Road               | D5                             | Trevor Ct               | Local Road               | H5                   |
| Birchwood Dr              | Private Road               | E5, E6           | Fernwood Dr                    | Local Road               | G6                     | Lincoln St              | Local Road                 | E5                       | Perry Rd                     | Local Road               | D3, E3                         | Trombly Ter             | Local Road               | В3                   |
| Blacksmith Ln             | Private Road               | E6               | Flagg Ln                       | Local Road               | J5                     | Linden St               | Local Road                 | E6, F6                   | Phelan Rd                    | Local Road               | D2                             | Trow Ct                 | Local Road               | E6                   |
| ,                         | Local Road                 | J6               | Ford St                        | Local Road               | F5                     | Longley PI              | Private Road               | E6                       | Phillip's Way                | Local Road               | F6                             | Tucker Brook Rd         | Local Road               | F2                   |
|                           | Local Road                 | E6               | Forest St                      | Local Road               | D5                     | Lookout Rd              | Private Road               | I6                       | Pine St                      | Local Road               | E5                             | Twin Elm Dr             | Local Road               | F5                   |
|                           | Local Road                 | H2               | Foster Rd                      | Class VI/ocal            | J6, K6                 | Lorden Dr               | Local Road                 | F2, F3                   | Pine Valley St               | Local Road               | D1                             | Union Sq                | State Route              | E5                   |
|                           | Local Road                 | E4               | Fox Run Rd                     | Private Road             | J6                     | Lorisa Ln               | Local Road                 | C5, D5                   | Pleasant St                  | Local Road               | D6, E6                         | Union St                | Local Road               | E5, F5, G5           |
| •                         | Local Road                 | H2, I2           | Foxmoor Cir                    | Local Road               | J3                     | Lovejoy Rd              | Private Road               | H5, I5                   | Ponemah Hill Rd              | Local Road               | F6, G6, H6, H7, I7,            | Valhalla Dr             | Local Road               | D4, E4               |
|                           | Local Road                 | E4               | Franklin St                    | Local Road               | E5                     | Lyndeborough Center Rd  | Local Road                 | B2                       | Powers St                    | Local Road               | E6, F6                         | Verona St               | Local Road               | E5                   |
| Bridge St                 | Local Road                 | E5, E6           | Freedom Way                    | Private Road             | H6                     | Madison St              | Local Road                 | D1                       | Prospect St                  | Local Road               | E5, F5, F6                     | VFW Way                 | Local Road               | D5                   |
| Brookview Ct              | Local Road                 | E2, E3, F3       | Garden St                      | Local Road               | E5                     | Maple St                | Local Road                 | D1                       | Purgatory Rd                 | Local Road               | A3, B3                         | Vine St                 | Local Road               | E6                   |
|                           | Local Road                 | F3               | George St                      | Local Road               | F5                     | Marcy Way               | Private Road               | E2,E3                    | Putnam St                    | Local Road               | E5                             | Vista Way               | Private Road             | F6                   |
|                           | Local Road                 | G3, G4           | Georgetown Dr                  | Local Road               | D4, E4                 | Marshall St             | Local Road                 | E5, F5                   | Quarry Circle Dr             | Private Road             | C5                             | Walker St               | Local Road               | E5                   |
| Buxton Rd                 | Private Road               | C4, C5           | Gerry's Way                    | Private Road             | F6                     | Mason Rd                | Local Road                 | G4, G3, H1, H2, H3       | Radcliffe Dr                 | Local Road               | D4, E4                         | Wall St                 | Local Road               | E4                   |
| _                         | Local Road                 | 4<br>            | Gilson St                      | Local Road               | E5                     | Mayflower Dr            | Local Road                 | C5, D5                   | Reserve Way                  | Private Road             | H6<br>H6                       | Wallingford Rd          | Local Road               | J7                   |
| •                         | Local Road                 | F7, G7<br>G7     | Glenn Dr                       | Local Road               | F5, F6                 | McGettigan Rd           | Local Road                 | F1, G1, H1               | Revolution Way               | Private Road             |                                | Walmsley Cir            | Local Road               | E2<br>F5             |
| Carriage Ln               | Local Road                 |                  | Granite St                     | Local Road               | D5<br>J3               | Meadowbrook Dr          | Local Road                 | D2, E2                   | Richardson Rd                | Local Road               | A3, A4<br>D4, E4               | Walnut St               | Private Road             | E5, F5               |
| Carter Ln                 | Private Road<br>Local Road | A4, B4<br>F2, F3 | Greystone Pl<br>Great Brook Rd | Local Road               |                        | Medlyn St               | Local Road                 | F6<br>G4, H4, I4, I5     | Ridgefield Dr<br>Riverlea Rd | Local Road               | C4                             | Webster St              | Local Road               | D4, E4               |
| Chappell Dr<br>Charles St | Local Road                 | F2, F3<br>F6     | Grove St                       | Local Road<br>Local Road | G3, H3<br>D5           | Melendy Rd              | Local Road<br>Private Road | 64, F6                   | Riverlea Rd Ext              | Local Road<br>Local Road | C4<br>C4                       | Wellesley Dr<br>West St | Local Road<br>Local Road | E5, F5               |
|                           | Local Road                 | C5               | Hammond Rd                     | Local Road               | G5, G6                 | Memory Ln<br>Merrill Ct | Private Road               | E5, F5                   | Riversedge Dr.               | Private Road             | E6                             | West Meadow Ct          | Local Road               | F4,F5                |
| Cherry St                 | Local Road                 | E5               | Hampshire Dr                   | Private Road             | E5                     | Merrimack Rd            | Local Road                 | E3, F3<br>D6             | Riverview St                 | Local Road               | E6                             | Westchester Dr          | Local Road               | D3, D4, E3, E4       |
|                           | Local Road                 | G3               | Hartshorn Mill Rd              | Local Road               | A4, B4                 | Middle St               | Local Road                 | E5                       | Riverway East                | Private Road             | D4                             | Westview Ter            | Local Road               | D3, D4, E3, E4<br>D5 |
|                           | Local Road                 | D6, E6           | Hayden Ln                      | Private Road             | C4                     | Mile Slip Rd            | Local Road                 | H2, I2, J2, K2           | Riverway West                | Private Road             | D4                             | Wheeler St              | Local Road               | E6                   |
| Christine Dr              | Private Road               | F6               | Harvest Dr                     | YTBA                     | E4                     | Milford Bypass (RT 101) | State Route                | D2,E2, E3,E4, F4, F7,G5- | Rock Ln                      | Local Road               | 15                             | Whiting Hill Rd         | Local Road               | C1                   |
|                           | Local Road                 | A3, A4           | Helene Dr                      | Local Road               | I5                     | Mill St                 | Local Road                 | E5                       | Ruonala Rd                   | Local Road               | .5<br>I5, J5                   | Whitten Rd              | Local Road               | E2, F2, F3           |
| Clark Rd                  | Local Road                 | G1               | Hemlock St                     | Local Road               | F5                     | Millbrook Dr            | Local Road                 | E4                       | Savage Rd                    | Local Road               | D2, E2, F1, F2, G1             | Williamsburg Way        | Private Road             | H6                   |
|                           | YTBA                       | D6,              | Heritage Way                   | Local Road               | 15, 16                 | Monson Pl               | Local Road                 | E6                       | Scarborough Ln               | Local Road               | D2, E2                         | Wildflower Way          | Local Road               | 17, J7               |
|                           | Local Road                 | E5, E6           | Heron Pond Rd                  | Local Road               | F3                     | Mont Vernon Rd          | State Route                | A4, B4, C5, D5           | School St                    | Local Road               | E5                             | Willow St               | Local Road               | E5                   |
| Colburn Rd                | Local Road                 | H5, I5, I6, J6   | High St                        | Local Road               | E5                     | Mooreland St            | Local Road                 | F5                       | Serene Cir                   | Private Road             | F6                             | Wilton Rd               | Local Road               | D1                   |
| Colonial Ct               | Private Road               | H6               | Highland Ave                   | Local Road               | D5                     | Mossman Rd              | Private Road               | J8                       | Settlement Ln                | Local Road               | 16, J6, J7                     | Windsor Dr              | Local Road               | G2                   |
| Columbus Ave              | Private Road               | E5               | Hillsboro Cir                  | Local Road               | G2                     |                         | Local Road                 | I6,J6                    | Shady Ln                     | Local Road               | D5                             | Wolfer Rd               | Private Road             | H2, I2               |
|                           | Local Road                 | 15, 16, J5       | Hilltop Dr                     | Local Road               | E6                     | Mullen Rd               | Local Road                 | H3, H4                   | Shepard St                   | Local Road               | E6                             | Woodhawk Dr             | Local Road               | J3                   |
|                           | Private Road               | H6               | Hitchiner Way                  | Local Road               | D2                     | Myrtle St               | Local Road                 | D5                       | Singer Brook Rd              | Local Road               | B3, B4                         | Woodward Dr             | Local Road               | E2                   |
|                           | Local Road                 | B2, C2           | Holden Lane                    | Local Road               | 12                     | Nashua St (RT 101A)     | State Route                | E5, E6, F6, F7           | Smith St                     | Local Road               | F5                             | Wright Rd               | YTBA                     | E4,E5                |
|                           | Local Road                 | E5               | Hollow Oak Ln                  | Local Road               | D3                     | Nathaniel Dr            | YTBA                       | G5,G6                    |                              |                          |                                | Wyman Ln                | Local Road               | 17                   |
| -                         | Local Road                 | G7, H7           | Holly Ln                       | Local Road               |                        | NH 101                  | State Route                | D1,D2, E3, F4, G5-G7     |                              |                          |                                | Yorktown Dr             | Private Road             | H6                   |
|                           |                            |                  |                                |                          |                        | 1411 101                | State Noute                | D 1,D2, L3, 1 4, G3-G7   | _                            |                          |                                |                         |                          |                      |
| Crosby St                 | Local Road                 | E4, E5           | Homestead Cir                  | Local Road               | B3, B4, C3, C4         |                         |                            |                          |                              |                          |                                | Young Rd                | Local Road               | J4                   |
|                           |                            |                  | Hutchinson Dr                  | Private Road             | D5                     |                         |                            |                          |                              |                          |                                |                         |                          |                      |

<sup>\*</sup> YTBA = Roads that have not yet been accepted by the Town. These roads are currently private but will be local once accepted.

Tax Maps by Grid Number

| Map Number | Reference Grids | Map Number           | Reference Grids | Map Ni | umber Reference Gr | rids |                                   |
|------------|-----------------|----------------------|-----------------|--------|--------------------|------|-----------------------------------|
| 1          |                 | A3, B3               |                 | 21     | D5                 | 41   | F2, F3, F4, G2, G3, G4, H3, H     |
| 2          |                 | A3, A4               |                 | 22     | D5, D6             | 42   | F4, F5, G4, G5                    |
| 3          | E               | 32, C1, C2, D1, D2   |                 | 23     | D6                 | 43   | F5, F6, F7, G5, G6, G7            |
| 4          |                 | B2, B3, C2, C3       |                 | 24     | E5                 | 44   | E7, F7                            |
| 5          |                 | A4, B3, B4, C4       |                 | 25     | E5                 | 45   | H1, H2, H3, I1, I2, I3, J1, J2, J |
| 6          |                 | D1, D2, E1, E2       |                 | 26     | D5, D6, E5, E6     | 46   | H3, H4, I3, I4, J3                |
| 7          | C2              | , C3, D2, D3, E2, E3 |                 | 27     | D6, E6             | 47   | G4, G5, H4, H5, I4                |
| 8          | (               | C3, C4, C5, D4, D5   |                 | 28     | F5                 | 48   | G5, G6, G7, H5, H6, H7, I6        |
| 9          |                 | C5, D5               |                 | 29     | E5, F5             | 49   | G7, H7                            |
| 10         | E1              | , E2, F1, F2, G1, G2 |                 | 30     | E5, E6, F5, F6     | 50   | 12, J1, J2, K1, K2, K3, L2        |
| 11         |                 | D1, D2, E1, E2       |                 | 31     | E6, F6             | 51   | 13, 14, J3, J4, K3                |
| 12         |                 | D2                   |                 | 32     | F6                 | 52   | 14, 15, J3, J4, J5, J6, K3        |
| 13         |                 | D2, D3               |                 | 33     | F5                 | 53   | 15, 16, 17, J5, J6, J7            |
| 14         |                 | D3                   |                 | 34     | F5                 | 54   | H7, I7, J7                        |
| 15         |                 | D3, D4, E4           |                 | 35     | F5, F6             | 55   | K2, K3, L2, L3                    |
| 16         |                 | D4                   |                 | 36     | D4, E4             | 56   | J6, J7, K6, K7, L6                |
| 17         |                 | C5, D5               |                 | 37     | E4                 | 57   | J7, J8, K7, K8                    |
| 18         |                 | D4, E4               |                 | 38     | D3, E2, E3, F2, F3 | 58   | L2, L3, M2, M3                    |
| 19         |                 | D4, D5, E4, E5       |                 | 39     | D5, E4, F4         | 59   | K6, K7, L6, L7, M6                |
| 20         |                 | E4, E5               |                 | 40     | F2, G1, G2, H1, H2 |      |                                   |

MILFORD, NH

Easement

Private

This document has been prepared to show approximate lot location only. Information shown is not to be used for deed descriptions. The Community Development Department maintains a continuing program to identify and correct errors. The Department makes no claims to the validity or reliability, or to any implied uses of this representation.