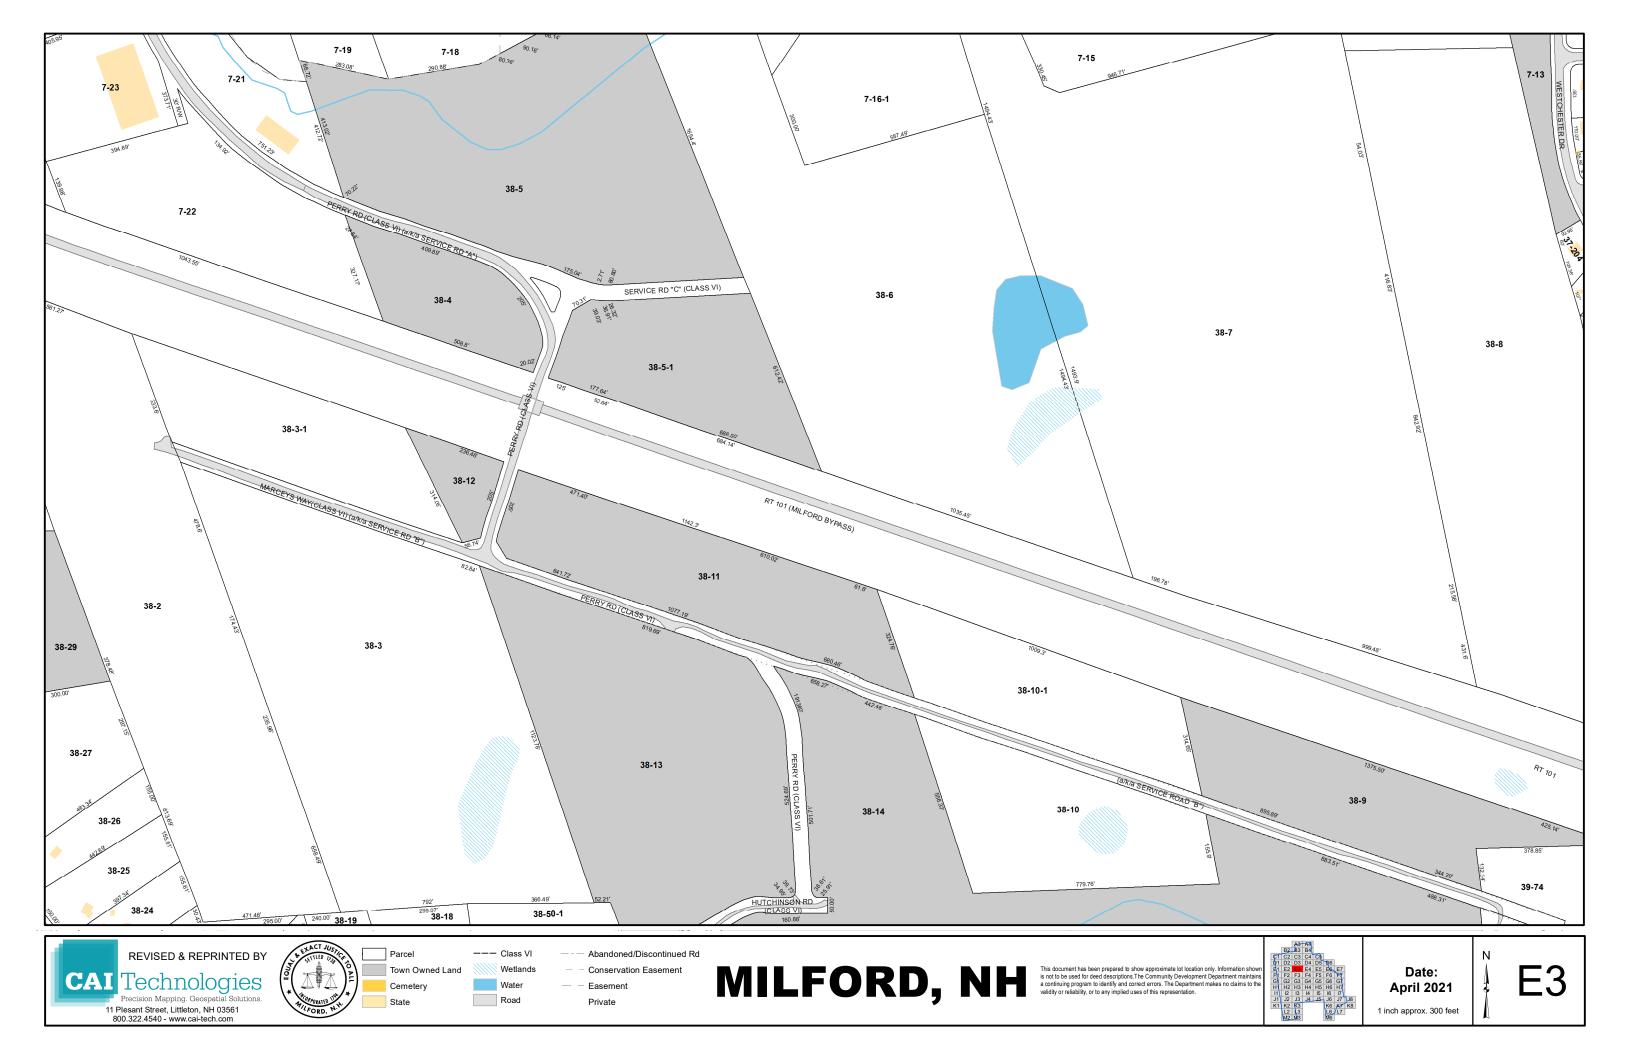

## Town Roads by Tax Map Grid Number

| Street Name               | Туре                       | Tax Map          | Street Name                    | Type                     | Tax Map                | Street Name             | Type                       | Tax Map                  | Street Name                  | Type                     | Tax Map                        | Street Name             | Type                     | Tax Map              |
|---------------------------|----------------------------|------------------|--------------------------------|--------------------------|------------------------|-------------------------|----------------------------|--------------------------|------------------------------|--------------------------|--------------------------------|-------------------------|--------------------------|----------------------|
| Abby Ln                   | Private Road               | D5               | Curtis Crossing Circle         | YTBA                     | F5, G5                 | Iris Rd                 | Local Road                 | E4                       | NH Route 13                  | State Route              | G5, H5, I5, J5                 | Souhegan St             | Local Road               | D5, E5               |
| Acacia Ln                 | Local Road                 | E4               | Cypress Rd                     | Local Road               | E4                     | James St                | Local Road                 | F6                       | Noons Quarry Rd              | Local Road               | H4, I4                         | South St                | State Route              | E5, F5, G5           |
| Adams St                  | Local Road                 | D5               | David Dr                       | Local Road               | F5                     | Japa Ct                 | Local Road                 | D6, E6                   | North St                     | Local Road               | D6                             | Spaulding St            | Local Road               | E4, E5               |
| Alder St                  | Local Road                 | E4               | Dean St                        | Local Road               | F5                     | Jennison Rd             | Local Road                 | A4, B4                   | North River Rd               | State Road               | B3, C2, C3, C4, D1, D2, D4, D5 | Spring St               | Local Road               | D5                   |
| Alpine St                 | Local Road                 | E4               | Dear Ln                        | Local Road               | J6                     | Johnson St              | Local Road                 | E5                       | Nye Dr                       | Private Road             | I3,J3                          | Spruce St               | Local Road               | E6                   |
| Amherst St                | Local Road                 | D5, D6, E5       | Dearborn St                    | Local Road               | D5, D6                 | Johnson St Ext          | Local Road                 | E5                       | Oak St                       | Local Road               | E5, F5                         | Stable Rd               | Local Road               | G7, H6, H7           |
| Annand Dr                 | Local Road                 | I4, J4           | Deerwood Dr                    | Local Road               | J3                     | Jones Rd                | Local Road                 | D2                       | Oakland Dr                   | Local Road               | F5                             | Stevens Ln              | Private Road             | C4, C5               |
|                           | Local Road                 | G4, G5           | East Ridge Dr                  | Private Road             | F6,F7                  | Joslin Rd               | Local Road                 | B4                       | Oakwood Cir                  | Local Road               | E6                             | Stone Ct                | Local Road               | J6                   |
|                           | Local Road                 | E5               | Echo Rd                        | Local Road               | J6, K6                 | Kasey Dr                | Local Road                 | F2                       | Oakwood Cir Ext              | Local Road               | E6                             | Stonewall Dr            | Local Road               | H2                   |
|                           | Local Road                 | G5, H5           | Edgewood St                    | Local Road               | E4                     | Kendrick Ln             | Local Road                 | J7                       | Old Brookline Rd             | Local Road               | G5, H5                         | Stoneyard Dr            | YTBA                     | G6                   |
| U                         | Local Road                 | J3               | Elderberry Ct                  | Local Road               | E4                     | Keyes Field Rd          | Private Road               | D5, E5                   | Old Wilton Rd                | Local Road               | D2, D3                         | Summer St               | Local Road               | C5, D5               |
|                           | Local Road                 | B2, C2           | Elm St                         | State Route              | D2, D3, D4, E4, E5     | King St                 | Local Road                 | F5                       | Olive St                     | Local Road               | E6                             | Sunset Cir              | Local Road               | D5                   |
| Ball Hill Rd              | Local Road                 | H4, I4, J4       | Emerson Rd                     | Local Road               | G5, G6                 | Knight St               | Local Road                 | E4, E5                   | Orange St                    | Local Road               | E5                             | Surrey Ct               | Local Road               | H7                   |
| •                         | Local Road                 | H4               | Fairhaven Ave                  | Private Road             | H5                     | Larch Rd                | Local Road                 | E4                       | Orchard St                   | Local Road               | D6                             | Sycamore Rd             | Local Road               | E4                   |
|                           | Local Road                 | J6               | Falconer Ave                   | Local Road               | D5                     | Larchmont Cir           | Class VI                   | E4                       | Osgood Rd                    | Local Road               | F5, G4, G5, H4, I4, J3, J4     | Tamarack Ct             | Local Road               | E4                   |
|                           | Local Road                 | F5               | Falconer Ave Ext               | Local Road               | C5, D5                 | Largo Knoll             | Local Road                 | J4                       | Ox Brook Woods Rd            | Local Road               | G4, H4                         | Tarry Ln                | Local Road               | J6                   |
|                           | Local Road                 | J5               | Falcon Ridge Rd                | Local Road               | C1, D1                 | Laurel St               | Local Road                 | E6                       | Oxbridge Way                 | Local Road               | E2                             | Taylor Dr               | Local Road               | G2, H2               |
| •                         | Local Road                 | E5               | Farley St                      | Local Road               | E6                     | Ledgewood Dr            | Local Road                 | F6                       | Park St                      | Local Road               | F5                             | Timber Ridge            | Local/YTBA               | J3,K3                |
| Belmont Dr                | Private Road               | D5               | Farmington Rd #6               |                          | E6                     | Lee An Dr               | Local Road                 | C5, D5                   | Patch Hill Ln                | Local Road               | C5                             | Tonella Rd              | Local Road               | E6, F6               |
| Billings St               | Local Road                 | D5               | Federal Hill Rd                | Local Road               | G6, H6, I6, J6, K6, K7 | Lewis St                | Local Road                 | E5                       | Peregrine Way                | Local/YTBA               | C1                             | Town Farm Rd            | Class VI                 | G7                   |
| Birch Ln                  | Local Road                 | C5               | Fern Ct                        | Local Road               | E4                     | Liberty Ct              | Private Road               | H6                       | Perkins St                   | Local Road               | D5                             | Trevor Ct               | Local Road               | H5                   |
| Birchwood Dr              | Private Road               | E5, E6           | Fernwood Dr                    | Local Road               | G6                     | Lincoln St              | Local Road                 | E5                       | Perry Rd                     | Local Road               | D3, E3                         | Trombly Ter             | Local Road               | В3                   |
| Blacksmith Ln             | Private Road               | E6               | Flagg Ln                       | Local Road               | J5                     | Linden St               | Local Road                 | E6, F6                   | Phelan Rd                    | Local Road               | D2                             | Trow Ct                 | Local Road               | E6                   |
| ,                         | Local Road                 | J6               | Ford St                        | Local Road               | F5                     | Longley PI              | Private Road               | E6                       | Phillip's Way                | Local Road               | F6                             | Tucker Brook Rd         | Local Road               | F2                   |
|                           | Local Road                 | E6               | Forest St                      | Local Road               | D5                     | Lookout Rd              | Private Road               | I6                       | Pine St                      | Local Road               | E5                             | Twin Elm Dr             | Local Road               | F5                   |
|                           | Local Road                 | H2               | Foster Rd                      | Class VI/ocal            | J6, K6                 | Lorden Dr               | Local Road                 | F2, F3                   | Pine Valley St               | Local Road               | D1                             | Union Sq                | State Route              | E5                   |
|                           | Local Road                 | E4               | Fox Run Rd                     | Private Road             | J6                     | Lorisa Ln               | Local Road                 | C5, D5                   | Pleasant St                  | Local Road               | D6, E6                         | Union St                | Local Road               | E5, F5, G5           |
| •                         | Local Road                 | H2, I2           | Foxmoor Cir                    | Local Road               | J3                     | Lovejoy Rd              | Private Road               | H5, I5                   | Ponemah Hill Rd              | Local Road               | F6, G6, H6, H7, I7,            | Valhalla Dr             | Local Road               | D4, E4               |
|                           | Local Road                 | E4               | Franklin St                    | Local Road               | E5                     | Lyndeborough Center Rd  | Local Road                 | B2                       | Powers St                    | Local Road               | E6, F6                         | Verona St               | Local Road               | E5                   |
| Bridge St                 | Local Road                 | E5, E6           | Freedom Way                    | Private Road             | H6                     | Madison St              | Local Road                 | D1                       | Prospect St                  | Local Road               | E5, F5, F6                     | VFW Way                 | Local Road               | D5                   |
| Brookview Ct              | Local Road                 | E2, E3, F3       | Garden St                      | Local Road               | E5                     | Maple St                | Local Road                 | D1                       | Purgatory Rd                 | Local Road               | A3, B3                         | Vine St                 | Local Road               | E6                   |
|                           | Local Road                 | F3               | George St                      | Local Road               | F5                     | Marcy Way               | Private Road               | E2,E3                    | Putnam St                    | Local Road               | E5                             | Vista Way               | Private Road             | F6                   |
|                           | Local Road                 | G3, G4           | Georgetown Dr                  | Local Road               | D4, E4                 | Marshall St             | Local Road                 | E5, F5                   | Quarry Circle Dr             | Private Road             | C5                             | Walker St               | Local Road               | E5                   |
| Buxton Rd                 | Private Road               | C4, C5           | Gerry's Way                    | Private Road             | F6                     | Mason Rd                | Local Road                 | G4, G3, H1, H2, H3       | Radcliffe Dr                 | Local Road               | D4, E4                         | Wall St                 | Local Road               | E4                   |
| _                         | Local Road                 | 4<br>            | Gilson St                      | Local Road               | E5                     | Mayflower Dr            | Local Road                 | C5, D5                   | Reserve Way                  | Private Road             | H6<br>H6                       | Wallingford Rd          | Local Road               | J7                   |
| •                         | Local Road                 | F7, G7<br>G7     | Glenn Dr                       | Local Road               | F5, F6                 | McGettigan Rd           | Local Road                 | F1, G1, H1               | Revolution Way               | Private Road             |                                | Walmsley Cir            | Local Road               | E2<br>F5             |
| Carriage Ln               | Local Road                 |                  | Granite St                     | Local Road               | D5<br>J3               | Meadowbrook Dr          | Local Road                 | D2, E2                   | Richardson Rd                | Local Road               | A3, A4<br>D4, E4               | Walnut St               | Private Road             | E5, F5               |
| Carter Ln                 | Private Road<br>Local Road | A4, B4<br>F2, F3 | Greystone Pl<br>Great Brook Rd | Local Road               |                        | Medlyn St               | Local Road                 | F6<br>G4, H4, I4, I5     | Ridgefield Dr<br>Riverlea Rd | Local Road               | C4                             | Webster St              | Local Road               | D4, E4               |
| Chappell Dr<br>Charles St | Local Road                 | F2, F3<br>F6     | Grove St                       | Local Road<br>Local Road | G3, H3<br>D5           | Melendy Rd              | Local Road<br>Private Road | 64, F6                   | Riverlea Rd Ext              | Local Road<br>Local Road | C4<br>C4                       | Wellesley Dr<br>West St | Local Road<br>Local Road | E5, F5               |
|                           | Local Road                 | C5               | Hammond Rd                     | Local Road               | G5, G6                 | Memory Ln<br>Merrill Ct | Private Road               | E5, F5                   | Riversedge Dr.               | Private Road             | E6                             | West Meadow Ct          | Local Road               | F4,F5                |
| Cherry St                 | Local Road                 | E5               | Hampshire Dr                   | Private Road             | E5                     | Merrimack Rd            | Local Road                 | E3, F3<br>D6             | Riverview St                 | Local Road               | E6                             | Westchester Dr          | Local Road               | D3, D4, E3, E4       |
|                           | Local Road                 | G3               | Hartshorn Mill Rd              | Local Road               | A4, B4                 | Middle St               | Local Road                 | E5                       | Riverway East                | Private Road             | D4                             | Westview Ter            | Local Road               | D3, D4, E3, E4<br>D5 |
|                           | Local Road                 | D6, E6           | Hayden Ln                      | Private Road             | C4                     | Mile Slip Rd            | Local Road                 | H2, I2, J2, K2           | Riverway West                | Private Road             | D4                             | Wheeler St              | Local Road               | E6                   |
| Christine Dr              | Private Road               | F6               | Harvest Dr                     | YTBA                     | E4                     | Milford Bypass (RT 101) | State Route                | D2,E2, E3,E4, F4, F7,G5- | Rock Ln                      | Local Road               | 15                             | Whiting Hill Rd         | Local Road               | C1                   |
|                           | Local Road                 | A3, A4           | Helene Dr                      | Local Road               | I5                     | Mill St                 | Local Road                 | E5                       | Ruonala Rd                   | Local Road               | .5<br>I5, J5                   | Whitten Rd              | Local Road               | E2, F2, F3           |
| Clark Rd                  | Local Road                 | G1               | Hemlock St                     | Local Road               | F5                     | Millbrook Dr            | Local Road                 | E4                       | Savage Rd                    | Local Road               | D2, E2, F1, F2, G1             | Williamsburg Way        | Private Road             | H6                   |
|                           | YTBA                       | D6,              | Heritage Way                   | Local Road               | 15, 16                 | Monson Pl               | Local Road                 | E6                       | Scarborough Ln               | Local Road               | D2, E2                         | Wildflower Way          | Local Road               | 17, J7               |
|                           | Local Road                 | E5, E6           | Heron Pond Rd                  | Local Road               | F3                     | Mont Vernon Rd          | State Route                | A4, B4, C5, D5           | School St                    | Local Road               | E5                             | Willow St               | Local Road               | E5                   |
| Colburn Rd                | Local Road                 | H5, I5, I6, J6   | High St                        | Local Road               | E5                     | Mooreland St            | Local Road                 | F5                       | Serene Cir                   | Private Road             | F6                             | Wilton Rd               | Local Road               | D1                   |
| Colonial Ct               | Private Road               | H6               | Highland Ave                   | Local Road               | D5                     | Mossman Rd              | Private Road               | J8                       | Settlement Ln                | Local Road               | 16, J6, J7                     | Windsor Dr              | Local Road               | G2                   |
| Columbus Ave              | Private Road               | E5               | Hillsboro Cir                  | Local Road               | G2                     |                         | Local Road                 | I6,J6                    | Shady Ln                     | Local Road               | D5                             | Wolfer Rd               | Private Road             | H2, I2               |
|                           | Local Road                 | 15, 16, J5       | Hilltop Dr                     | Local Road               | E6                     | Mullen Rd               | Local Road                 | H3, H4                   | Shepard St                   | Local Road               | E6                             | Woodhawk Dr             | Local Road               | J3                   |
|                           | Private Road               | H6               | Hitchiner Way                  | Local Road               | D2                     | Myrtle St               | Local Road                 | D5                       | Singer Brook Rd              | Local Road               | B3, B4                         | Woodward Dr             | Local Road               | E2                   |
|                           | Local Road                 | B2, C2           | Holden Lane                    | Local Road               | 12                     | Nashua St (RT 101A)     | State Route                | E5, E6, F6, F7           | Smith St                     | Local Road               | F5                             | Wright Rd               | YTBA                     | E4,E5                |
|                           | Local Road                 | E5               | Hollow Oak Ln                  | Local Road               | D3                     | Nathaniel Dr            | YTBA                       | G5,G6                    |                              |                          |                                | Wyman Ln                | Local Road               | 17                   |
| -                         | Local Road                 | G7, H7           | Holly Ln                       | Local Road               |                        | NH 101                  | State Route                | D1,D2, E3, F4, G5-G7     |                              |                          |                                | Yorktown Dr             | Private Road             | H6                   |
|                           |                            |                  |                                |                          |                        | 1411 101                | State Noute                | D 1,D2, L3, 1 4, G3-G7   | _                            |                          |                                |                         |                          |                      |
| Crosby St                 | Local Road                 | E4, E5           | Homestead Cir                  | Local Road               | B3, B4, C3, C4         |                         |                            |                          |                              |                          |                                | Young Rd                | Local Road               | J4                   |
|                           |                            |                  | Hutchinson Dr                  | Private Road             | D5                     |                         |                            |                          |                              |                          |                                |                         |                          |                      |

<sup>\*</sup> YTBA = Roads that have not yet been accepted by the Town. These roads are currently private but will be local once accepted.

Tax Maps by Grid Number

| Map Number | Reference Grids | Map Number           | Reference Grids | Map Ni | umber Reference Gr | rids |                                   |
|------------|-----------------|----------------------|-----------------|--------|--------------------|------|-----------------------------------|
| 1          |                 | A3, B3               |                 | 21     | D5                 | 41   | F2, F3, F4, G2, G3, G4, H3, H     |
| 2          |                 | A3, A4               |                 | 22     | D5, D6             | 42   | F4, F5, G4, G5                    |
| 3          | E               | 32, C1, C2, D1, D2   |                 | 23     | D6                 | 43   | F5, F6, F7, G5, G6, G7            |
| 4          |                 | B2, B3, C2, C3       |                 | 24     | E5                 | 44   | E7, F7                            |
| 5          |                 | A4, B3, B4, C4       |                 | 25     | E5                 | 45   | H1, H2, H3, I1, I2, I3, J1, J2, J |
| 6          |                 | D1, D2, E1, E2       |                 | 26     | D5, D6, E5, E6     | 46   | H3, H4, I3, I4, J3                |
| 7          | C2              | , C3, D2, D3, E2, E3 |                 | 27     | D6, E6             | 47   | G4, G5, H4, H5, I4                |
| 8          | (               | C3, C4, C5, D4, D5   |                 | 28     | F5                 | 48   | G5, G6, G7, H5, H6, H7, I6        |
| 9          |                 | C5, D5               |                 | 29     | E5, F5             | 49   | G7, H7                            |
| 10         | E1              | , E2, F1, F2, G1, G2 |                 | 30     | E5, E6, F5, F6     | 50   | 12, J1, J2, K1, K2, K3, L2        |
| 11         |                 | D1, D2, E1, E2       |                 | 31     | E6, F6             | 51   | 13, 14, J3, J4, K3                |
| 12         |                 | D2                   |                 | 32     | F6                 | 52   | 14, 15, J3, J4, J5, J6, K3        |
| 13         |                 | D2, D3               |                 | 33     | F5                 | 53   | 15, 16, 17, J5, J6, J7            |
| 14         |                 | D3                   |                 | 34     | F5                 | 54   | H7, I7, J7                        |
| 15         |                 | D3, D4, E4           |                 | 35     | F5, F6             | 55   | K2, K3, L2, L3                    |
| 16         |                 | D4                   |                 | 36     | D4, E4             | 56   | J6, J7, K6, K7, L6                |
| 17         |                 | C5, D5               |                 | 37     | E4                 | 57   | J7, J8, K7, K8                    |
| 18         |                 | D4, E4               |                 | 38     | D3, E2, E3, F2, F3 | 58   | L2, L3, M2, M3                    |
| 19         |                 | D4, D5, E4, E5       |                 | 39     | D5, E4, F4         | 59   | K6, K7, L6, L7, M6                |
| 20         |                 | E4, E5               |                 | 40     | F2, G1, G2, H1, H2 |      |                                   |

MILFORD, NH

Easement

Private

This document has been prepared to show approximate lot location only. Information shown is not to be used for deed descriptions. The Community Development Department maintains a continuing program to identify and correct errors. The Department makes no claims to the validity or reliability, or to any implied uses of this representation.