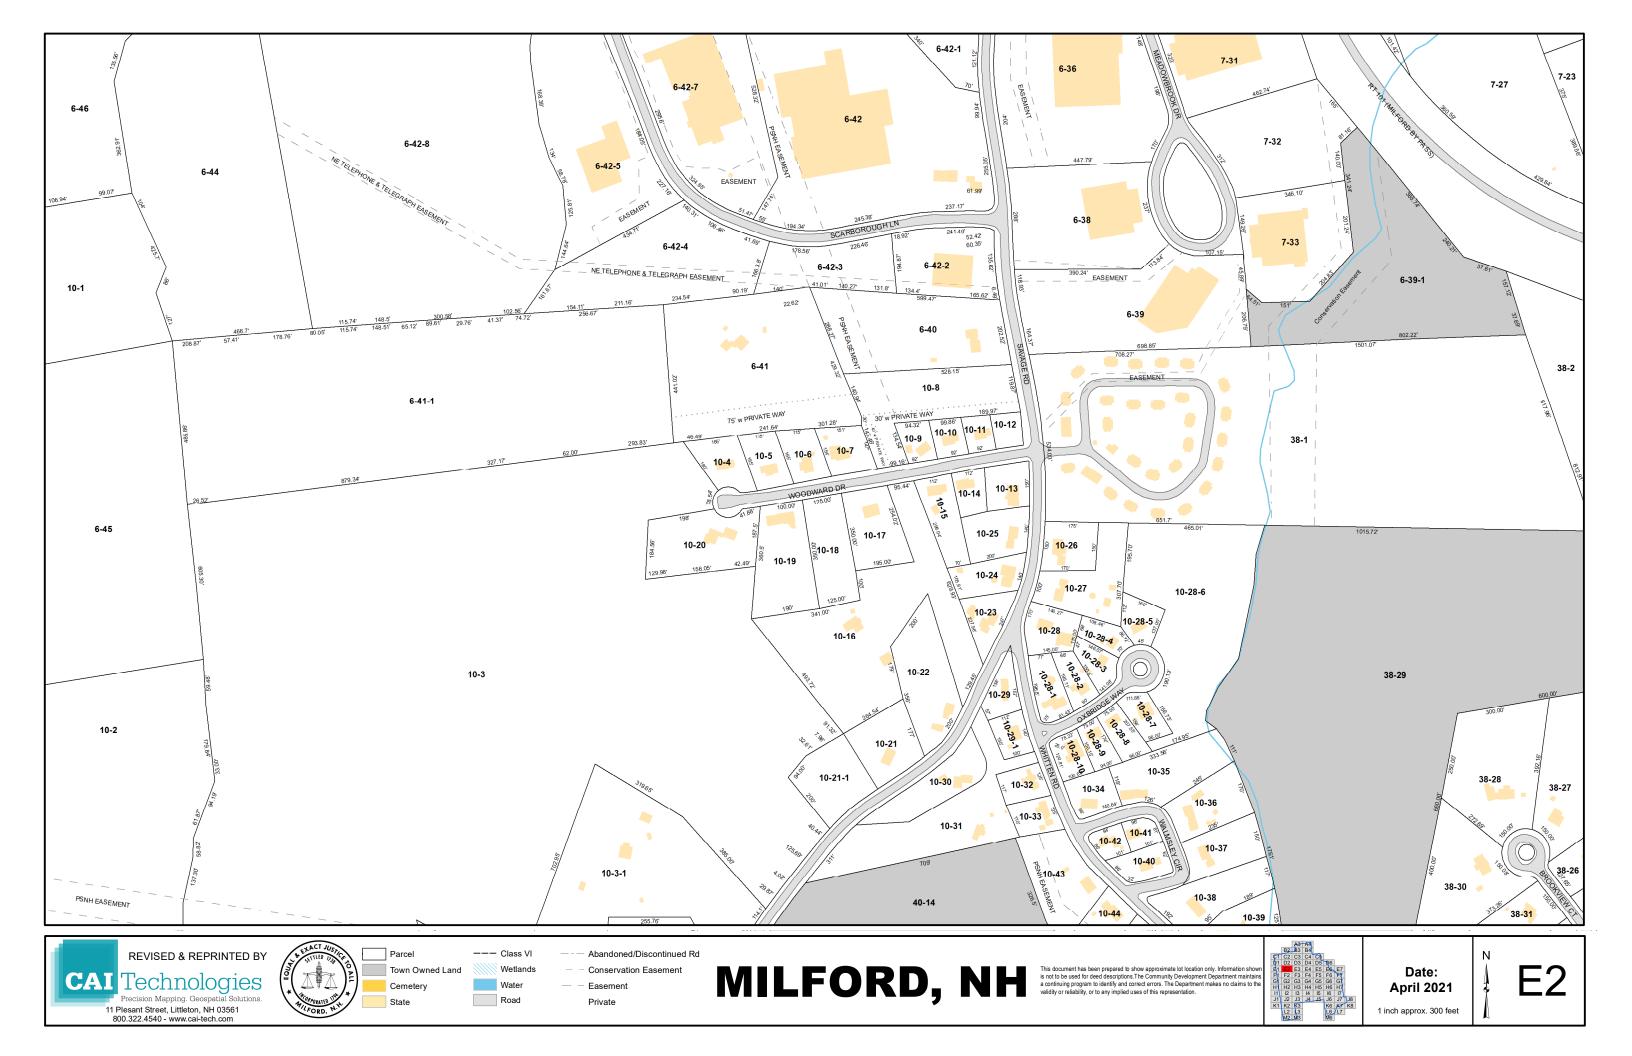

## Town Roads by Tax Map Grid Number

| Street Name               | Туре                       | Tax Map          | Street Name                    | Type                     | Tax Map                | Street Name             | Type                       | Tax Map                  | Street Name                  | Type                     | Tax Map                        | Street Name             | Type                     | Tax Map              |
|---------------------------|----------------------------|------------------|--------------------------------|--------------------------|------------------------|-------------------------|----------------------------|--------------------------|------------------------------|--------------------------|--------------------------------|-------------------------|--------------------------|----------------------|
| Abby Ln                   | Private Road               | D5               | Curtis Crossing Circle         | YTBA                     | F5, G5                 | Iris Rd                 | Local Road                 | E4                       | NH Route 13                  | State Route              | G5, H5, I5, J5                 | Souhegan St             | Local Road               | D5, E5               |
| Acacia Ln                 | Local Road                 | E4               | Cypress Rd                     | Local Road               | E4                     | James St                | Local Road                 | F6                       | Noons Quarry Rd              | Local Road               | H4, I4                         | South St                | State Route              | E5, F5, G5           |
| Adams St                  | Local Road                 | D5               | David Dr                       | Local Road               | F5                     | Japa Ct                 | Local Road                 | D6, E6                   | North St                     | Local Road               | D6                             | Spaulding St            | Local Road               | E4, E5               |
| Alder St                  | Local Road                 | E4               | Dean St                        | Local Road               | F5                     | Jennison Rd             | Local Road                 | A4, B4                   | North River Rd               | State Road               | B3, C2, C3, C4, D1, D2, D4, D5 | Spring St               | Local Road               | D5                   |
| Alpine St                 | Local Road                 | E4               | Dear Ln                        | Local Road               | J6                     | Johnson St              | Local Road                 | E5                       | Nye Dr                       | Private Road             | I3,J3                          | Spruce St               | Local Road               | E6                   |
| Amherst St                | Local Road                 | D5, D6, E5       | Dearborn St                    | Local Road               | D5, D6                 | Johnson St Ext          | Local Road                 | E5                       | Oak St                       | Local Road               | E5, F5                         | Stable Rd               | Local Road               | G7, H6, H7           |
| Annand Dr                 | Local Road                 | I4, J4           | Deerwood Dr                    | Local Road               | J3                     | Jones Rd                | Local Road                 | D2                       | Oakland Dr                   | Local Road               | F5                             | Stevens Ln              | Private Road             | C4, C5               |
|                           | Local Road                 | G4, G5           | East Ridge Dr                  | Private Road             | F6,F7                  | Joslin Rd               | Local Road                 | B4                       | Oakwood Cir                  | Local Road               | E6                             | Stone Ct                | Local Road               | J6                   |
|                           | Local Road                 | E5               | Echo Rd                        | Local Road               | J6, K6                 | Kasey Dr                | Local Road                 | F2                       | Oakwood Cir Ext              | Local Road               | E6                             | Stonewall Dr            | Local Road               | H2                   |
|                           | Local Road                 | G5, H5           | Edgewood St                    | Local Road               | E4                     | Kendrick Ln             | Local Road                 | J7                       | Old Brookline Rd             | Local Road               | G5, H5                         | Stoneyard Dr            | YTBA                     | G6                   |
| U                         | Local Road                 | J3               | Elderberry Ct                  | Local Road               | E4                     | Keyes Field Rd          | Private Road               | D5, E5                   | Old Wilton Rd                | Local Road               | D2, D3                         | Summer St               | Local Road               | C5, D5               |
|                           | Local Road                 | B2, C2           | Elm St                         | State Route              | D2, D3, D4, E4, E5     | King St                 | Local Road                 | F5                       | Olive St                     | Local Road               | E6                             | Sunset Cir              | Local Road               | D5                   |
| Ball Hill Rd              | Local Road                 | H4, I4, J4       | Emerson Rd                     | Local Road               | G5, G6                 | Knight St               | Local Road                 | E4, E5                   | Orange St                    | Local Road               | E5                             | Surrey Ct               | Local Road               | H7                   |
| •                         | Local Road                 | H4               | Fairhaven Ave                  | Private Road             | H5                     | Larch Rd                | Local Road                 | E4                       | Orchard St                   | Local Road               | D6                             | Sycamore Rd             | Local Road               | E4                   |
|                           | Local Road                 | J6               | Falconer Ave                   | Local Road               | D5                     | Larchmont Cir           | Class VI                   | E4                       | Osgood Rd                    | Local Road               | F5, G4, G5, H4, I4, J3, J4     | Tamarack Ct             | Local Road               | E4                   |
|                           | Local Road                 | F5               | Falconer Ave Ext               | Local Road               | C5, D5                 | Largo Knoll             | Local Road                 | J4                       | Ox Brook Woods Rd            | Local Road               | G4, H4                         | Tarry Ln                | Local Road               | J6                   |
|                           | Local Road                 | J5               | Falcon Ridge Rd                | Local Road               | C1, D1                 | Laurel St               | Local Road                 | E6                       | Oxbridge Way                 | Local Road               | E2                             | Taylor Dr               | Local Road               | G2, H2               |
| •                         | Local Road                 | E5               | Farley St                      | Local Road               | E6                     | Ledgewood Dr            | Local Road                 | F6                       | Park St                      | Local Road               | F5                             | Timber Ridge            | Local/YTBA               | J3,K3                |
| Belmont Dr                | Private Road               | D5               | Farmington Rd #6               |                          | E6                     | Lee An Dr               | Local Road                 | C5, D5                   | Patch Hill Ln                | Local Road               | C5                             | Tonella Rd              | Local Road               | E6, F6               |
| Billings St               | Local Road                 | D5               | Federal Hill Rd                | Local Road               | G6, H6, I6, J6, K6, K7 | Lewis St                | Local Road                 | E5                       | Peregrine Way                | Local/YTBA               | C1                             | Town Farm Rd            | Class VI                 | G7                   |
| Birch Ln                  | Local Road                 | C5               | Fern Ct                        | Local Road               | E4                     | Liberty Ct              | Private Road               | H6                       | Perkins St                   | Local Road               | D5                             | Trevor Ct               | Local Road               | H5                   |
| Birchwood Dr              | Private Road               | E5, E6           | Fernwood Dr                    | Local Road               | G6                     | Lincoln St              | Local Road                 | E5                       | Perry Rd                     | Local Road               | D3, E3                         | Trombly Ter             | Local Road               | В3                   |
| Blacksmith Ln             | Private Road               | E6               | Flagg Ln                       | Local Road               | J5                     | Linden St               | Local Road                 | E6, F6                   | Phelan Rd                    | Local Road               | D2                             | Trow Ct                 | Local Road               | E6                   |
| ,                         | Local Road                 | J6               | Ford St                        | Local Road               | F5                     | Longley PI              | Private Road               | E6                       | Phillip's Way                | Local Road               | F6                             | Tucker Brook Rd         | Local Road               | F2                   |
|                           | Local Road                 | E6               | Forest St                      | Local Road               | D5                     | Lookout Rd              | Private Road               | I6                       | Pine St                      | Local Road               | E5                             | Twin Elm Dr             | Local Road               | F5                   |
|                           | Local Road                 | H2               | Foster Rd                      | Class VI/ocal            | J6, K6                 | Lorden Dr               | Local Road                 | F2, F3                   | Pine Valley St               | Local Road               | D1                             | Union Sq                | State Route              | E5                   |
|                           | Local Road                 | E4               | Fox Run Rd                     | Private Road             | J6                     | Lorisa Ln               | Local Road                 | C5, D5                   | Pleasant St                  | Local Road               | D6, E6                         | Union St                | Local Road               | E5, F5, G5           |
| •                         | Local Road                 | H2, I2           | Foxmoor Cir                    | Local Road               | J3                     | Lovejoy Rd              | Private Road               | H5, I5                   | Ponemah Hill Rd              | Local Road               | F6, G6, H6, H7, I7,            | Valhalla Dr             | Local Road               | D4, E4               |
|                           | Local Road                 | E4               | Franklin St                    | Local Road               | E5                     | Lyndeborough Center Rd  | Local Road                 | B2                       | Powers St                    | Local Road               | E6, F6                         | Verona St               | Local Road               | E5                   |
| Bridge St                 | Local Road                 | E5, E6           | Freedom Way                    | Private Road             | H6                     | Madison St              | Local Road                 | D1                       | Prospect St                  | Local Road               | E5, F5, F6                     | VFW Way                 | Local Road               | D5                   |
| Brookview Ct              | Local Road                 | E2, E3, F3       | Garden St                      | Local Road               | E5                     | Maple St                | Local Road                 | D1                       | Purgatory Rd                 | Local Road               | A3, B3                         | Vine St                 | Local Road               | E6                   |
|                           | Local Road                 | F3               | George St                      | Local Road               | F5                     | Marcy Way               | Private Road               | E2,E3                    | Putnam St                    | Local Road               | E5                             | Vista Way               | Private Road             | F6                   |
|                           | Local Road                 | G3, G4           | Georgetown Dr                  | Local Road               | D4, E4                 | Marshall St             | Local Road                 | E5, F5                   | Quarry Circle Dr             | Private Road             | C5                             | Walker St               | Local Road               | E5                   |
| Buxton Rd                 | Private Road               | C4, C5           | Gerry's Way                    | Private Road             | F6                     | Mason Rd                | Local Road                 | G4, G3, H1, H2, H3       | Radcliffe Dr                 | Local Road               | D4, E4                         | Wall St                 | Local Road               | E4                   |
| _                         | Local Road                 | 4<br>            | Gilson St                      | Local Road               | E5                     | Mayflower Dr            | Local Road                 | C5, D5                   | Reserve Way                  | Private Road             | H6<br>H6                       | Wallingford Rd          | Local Road               | J7                   |
| •                         | Local Road                 | F7, G7<br>G7     | Glenn Dr                       | Local Road               | F5, F6                 | McGettigan Rd           | Local Road                 | F1, G1, H1               | Revolution Way               | Private Road             |                                | Walmsley Cir            | Local Road               | E2<br>F5             |
| Carriage Ln               | Local Road                 |                  | Granite St                     | Local Road               | D5<br>J3               | Meadowbrook Dr          | Local Road                 | D2, E2                   | Richardson Rd                | Local Road               | A3, A4<br>D4, E4               | Walnut St               | Private Road             | E5, F5               |
| Carter Ln                 | Private Road<br>Local Road | A4, B4<br>F2, F3 | Greystone Pl<br>Great Brook Rd | Local Road               |                        | Medlyn St               | Local Road                 | F6<br>G4, H4, I4, I5     | Ridgefield Dr<br>Riverlea Rd | Local Road               | C4                             | Webster St              | Local Road               | D4, E4               |
| Chappell Dr<br>Charles St | Local Road                 | F2, F3<br>F6     | Grove St                       | Local Road<br>Local Road | G3, H3<br>D5           | Melendy Rd              | Local Road<br>Private Road | 64, F6                   | Riverlea Rd Ext              | Local Road<br>Local Road | C4<br>C4                       | Wellesley Dr<br>West St | Local Road<br>Local Road | E5, F5               |
|                           | Local Road                 | C5               | Hammond Rd                     | Local Road               | G5, G6                 | Memory Ln<br>Merrill Ct | Private Road               | E5, F5                   | Riversedge Dr.               | Private Road             | E6                             | West Meadow Ct          | Local Road               | F4,F5                |
| Cherry St                 | Local Road                 | E5               | Hampshire Dr                   | Private Road             | E5                     | Merrimack Rd            | Local Road                 | E3, F3<br>D6             | Riverview St                 | Local Road               | E6                             | Westchester Dr          | Local Road               | D3, D4, E3, E4       |
|                           | Local Road                 | G3               | Hartshorn Mill Rd              | Local Road               | A4, B4                 | Middle St               | Local Road                 | E5                       | Riverway East                | Private Road             | D4                             | Westview Ter            | Local Road               | D3, D4, E3, E4<br>D5 |
|                           | Local Road                 | D6, E6           | Hayden Ln                      | Private Road             | C4                     | Mile Slip Rd            | Local Road                 | H2, I2, J2, K2           | Riverway West                | Private Road             | D4                             | Wheeler St              | Local Road               | E6                   |
| Christine Dr              | Private Road               | F6               | Harvest Dr                     | YTBA                     | E4                     | Milford Bypass (RT 101) | State Route                | D2,E2, E3,E4, F4, F7,G5- | Rock Ln                      | Local Road               | 15                             | Whiting Hill Rd         | Local Road               | C1                   |
|                           | Local Road                 | A3, A4           | Helene Dr                      | Local Road               | I5                     | Mill St                 | Local Road                 | E5                       | Ruonala Rd                   | Local Road               | .5<br>I5, J5                   | Whitten Rd              | Local Road               | E2, F2, F3           |
| Clark Rd                  | Local Road                 | G1               | Hemlock St                     | Local Road               | F5                     | Millbrook Dr            | Local Road                 | E4                       | Savage Rd                    | Local Road               | D2, E2, F1, F2, G1             | Williamsburg Way        | Private Road             | H6                   |
|                           | YTBA                       | D6,              | Heritage Way                   | Local Road               | 15, 16                 | Monson Pl               | Local Road                 | E6                       | Scarborough Ln               | Local Road               | D2, E2                         | Wildflower Way          | Local Road               | 17, J7               |
|                           | Local Road                 | E5, E6           | Heron Pond Rd                  | Local Road               | F3                     | Mont Vernon Rd          | State Route                | A4, B4, C5, D5           | School St                    | Local Road               | E5                             | Willow St               | Local Road               | E5                   |
| Colburn Rd                | Local Road                 | H5, I5, I6, J6   | High St                        | Local Road               | E5                     | Mooreland St            | Local Road                 | F5                       | Serene Cir                   | Private Road             | F6                             | Wilton Rd               | Local Road               | D1                   |
| Colonial Ct               | Private Road               | H6               | Highland Ave                   | Local Road               | D5                     | Mossman Rd              | Private Road               | J8                       | Settlement Ln                | Local Road               | 16, J6, J7                     | Windsor Dr              | Local Road               | G2                   |
| Columbus Ave              | Private Road               | E5               | Hillsboro Cir                  | Local Road               | G2                     |                         | Local Road                 | I6,J6                    | Shady Ln                     | Local Road               | D5                             | Wolfer Rd               | Private Road             | H2, I2               |
|                           | Local Road                 | 15, 16, J5       | Hilltop Dr                     | Local Road               | E6                     | Mullen Rd               | Local Road                 | H3, H4                   | Shepard St                   | Local Road               | E6                             | Woodhawk Dr             | Local Road               | J3                   |
|                           | Private Road               | H6               | Hitchiner Way                  | Local Road               | D2                     | Myrtle St               | Local Road                 | D5                       | Singer Brook Rd              | Local Road               | B3, B4                         | Woodward Dr             | Local Road               | E2                   |
|                           | Local Road                 | B2, C2           | Holden Lane                    | Local Road               | 12                     | Nashua St (RT 101A)     | State Route                | E5, E6, F6, F7           | Smith St                     | Local Road               | F5                             | Wright Rd               | YTBA                     | E4,E5                |
|                           | Local Road                 | E5               | Hollow Oak Ln                  | Local Road               | D3                     | Nathaniel Dr            | YTBA                       | G5,G6                    |                              |                          |                                | Wyman Ln                | Local Road               | 17                   |
| -                         | Local Road                 | G7, H7           | Holly Ln                       | Local Road               |                        | NH 101                  | State Route                | D1,D2, E3, F4, G5-G7     |                              |                          |                                | Yorktown Dr             | Private Road             | H6                   |
|                           |                            |                  |                                |                          |                        | 1411 101                | State Noute                | D 1,D2, L3, 1 4, G3-G7   | _                            |                          |                                |                         |                          |                      |
| Crosby St                 | Local Road                 | E4, E5           | Homestead Cir                  | Local Road               | B3, B4, C3, C4         |                         |                            |                          |                              |                          |                                | Young Rd                | Local Road               | J4                   |
|                           |                            |                  | Hutchinson Dr                  | Private Road             | D5                     |                         |                            |                          |                              |                          |                                |                         |                          |                      |

<sup>\*</sup> YTBA = Roads that have not yet been accepted by the Town. These roads are currently private but will be local once accepted.

Tax Maps by Grid Number

| Map Number | Reference Grids | Map Number           | Reference Grids | Map Ni | umber Reference Gr | rids |                                   |
|------------|-----------------|----------------------|-----------------|--------|--------------------|------|-----------------------------------|
| 1          |                 | A3, B3               |                 | 21     | D5                 | 41   | F2, F3, F4, G2, G3, G4, H3, H     |
| 2          |                 | A3, A4               |                 | 22     | D5, D6             | 42   | F4, F5, G4, G5                    |
| 3          | E               | 32, C1, C2, D1, D2   |                 | 23     | D6                 | 43   | F5, F6, F7, G5, G6, G7            |
| 4          |                 | B2, B3, C2, C3       |                 | 24     | E5                 | 44   | E7, F7                            |
| 5          |                 | A4, B3, B4, C4       |                 | 25     | E5                 | 45   | H1, H2, H3, I1, I2, I3, J1, J2, J |
| 6          |                 | D1, D2, E1, E2       |                 | 26     | D5, D6, E5, E6     | 46   | H3, H4, I3, I4, J3                |
| 7          | C2              | , C3, D2, D3, E2, E3 |                 | 27     | D6, E6             | 47   | G4, G5, H4, H5, I4                |
| 8          | (               | C3, C4, C5, D4, D5   |                 | 28     | F5                 | 48   | G5, G6, G7, H5, H6, H7, I6        |
| 9          |                 | C5, D5               |                 | 29     | E5, F5             | 49   | G7, H7                            |
| 10         | E1              | , E2, F1, F2, G1, G2 |                 | 30     | E5, E6, F5, F6     | 50   | 12, J1, J2, K1, K2, K3, L2        |
| 11         |                 | D1, D2, E1, E2       |                 | 31     | E6, F6             | 51   | 13, 14, J3, J4, K3                |
| 12         |                 | D2                   |                 | 32     | F6                 | 52   | 14, 15, J3, J4, J5, J6, K3        |
| 13         |                 | D2, D3               |                 | 33     | F5                 | 53   | 15, 16, 17, J5, J6, J7            |
| 14         |                 | D3                   |                 | 34     | F5                 | 54   | H7, I7, J7                        |
| 15         |                 | D3, D4, E4           |                 | 35     | F5, F6             | 55   | K2, K3, L2, L3                    |
| 16         |                 | D4                   |                 | 36     | D4, E4             | 56   | J6, J7, K6, K7, L6                |
| 17         |                 | C5, D5               |                 | 37     | E4                 | 57   | J7, J8, K7, K8                    |
| 18         |                 | D4, E4               |                 | 38     | D3, E2, E3, F2, F3 | 58   | L2, L3, M2, M3                    |
| 19         |                 | D4, D5, E4, E5       |                 | 39     | D5, E4, F4         | 59   | K6, K7, L6, L7, M6                |
| 20         |                 | E4, E5               |                 | 40     | F2, G1, G2, H1, H2 |      |                                   |

MILFORD, NH

Easement

Private

This document has been prepared to show approximate lot location only. Information shown is not to be used for deed descriptions. The Community Development Department maintains a continuing program to identify and correct errors. The Department makes no claims to the validity or reliability, or to any implied uses of this representation.