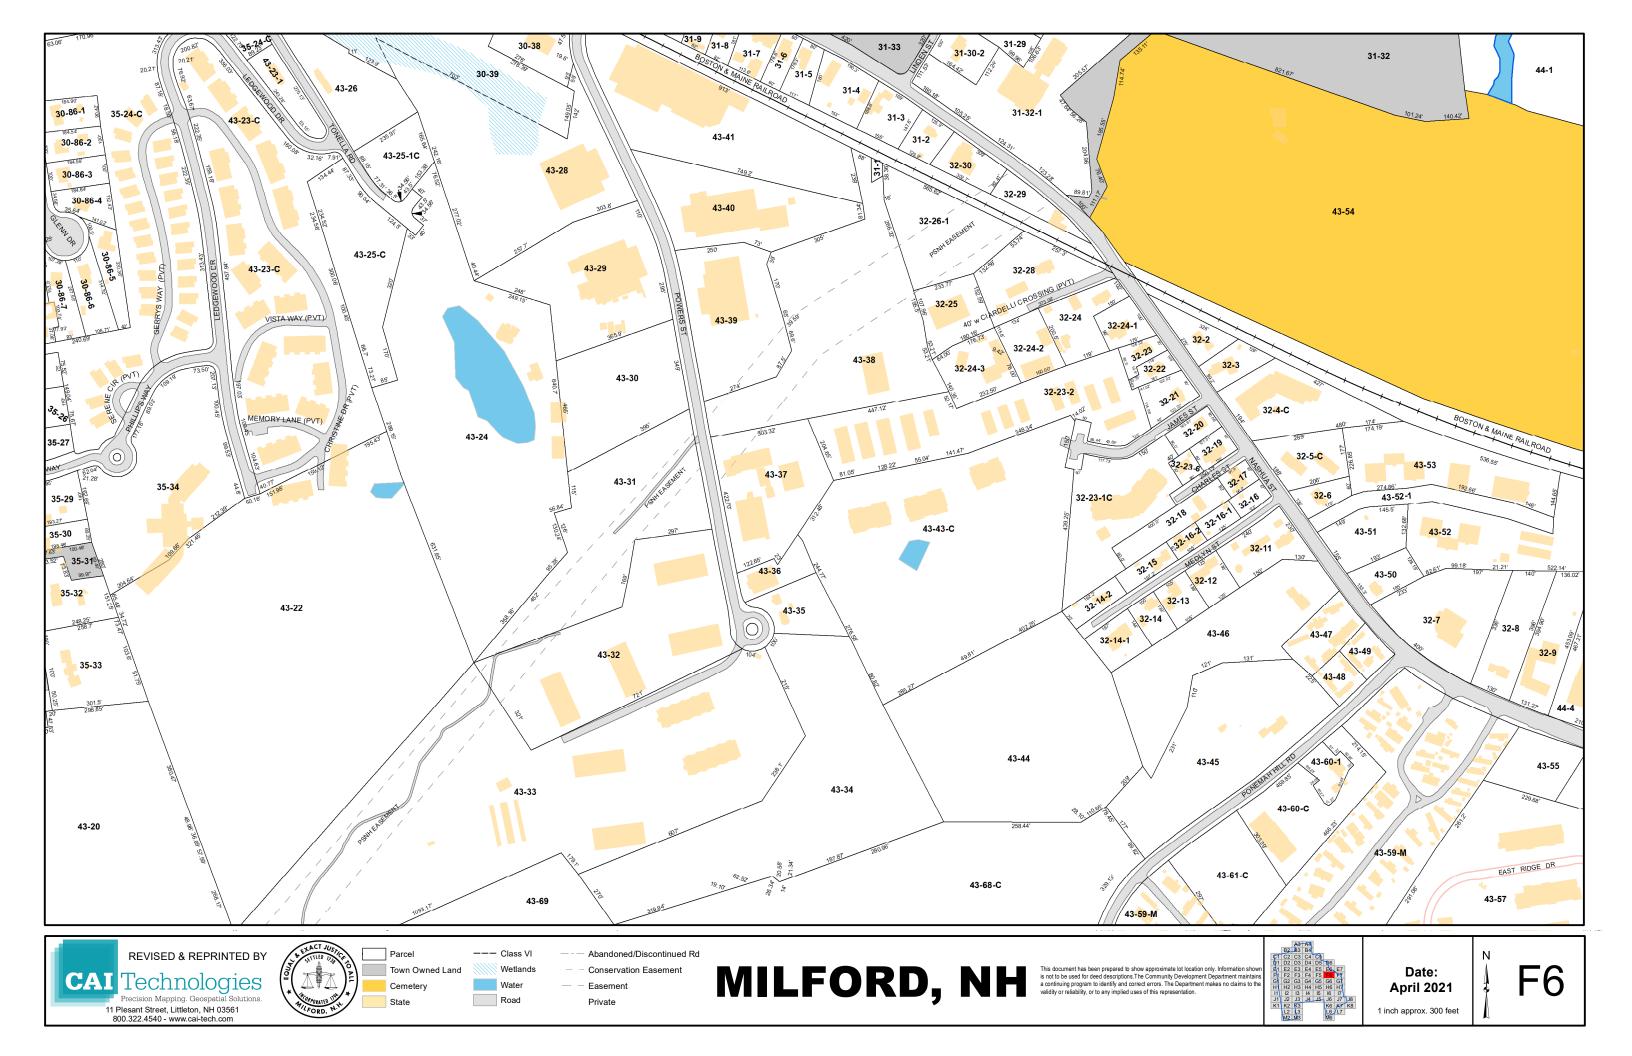

## Town Roads by Tax Map Grid Number

| Street Name               | Туре                       | Tax Map          | Street Name                    | Type                     | Tax Map                | Street Name             | Type                       | Tax Map                  | Street Name                  | Type                     | Tax Map                        | Street Name             | Type                     | Tax Map              |
|---------------------------|----------------------------|------------------|--------------------------------|--------------------------|------------------------|-------------------------|----------------------------|--------------------------|------------------------------|--------------------------|--------------------------------|-------------------------|--------------------------|----------------------|
| Abby Ln                   | Private Road               | D5               | Curtis Crossing Circle         | YTBA                     | F5, G5                 | Iris Rd                 | Local Road                 | E4                       | NH Route 13                  | State Route              | G5, H5, I5, J5                 | Souhegan St             | Local Road               | D5, E5               |
| Acacia Ln                 | Local Road                 | E4               | Cypress Rd                     | Local Road               | E4                     | James St                | Local Road                 | F6                       | Noons Quarry Rd              | Local Road               | H4, I4                         | South St                | State Route              | E5, F5, G5           |
| Adams St                  | Local Road                 | D5               | David Dr                       | Local Road               | F5                     | Japa Ct                 | Local Road                 | D6, E6                   | North St                     | Local Road               | D6                             | Spaulding St            | Local Road               | E4, E5               |
| Alder St                  | Local Road                 | E4               | Dean St                        | Local Road               | F5                     | Jennison Rd             | Local Road                 | A4, B4                   | North River Rd               | State Road               | B3, C2, C3, C4, D1, D2, D4, D5 | Spring St               | Local Road               | D5                   |
| Alpine St                 | Local Road                 | E4               | Dear Ln                        | Local Road               | J6                     | Johnson St              | Local Road                 | E5                       | Nye Dr                       | Private Road             | I3,J3                          | Spruce St               | Local Road               | E6                   |
| Amherst St                | Local Road                 | D5, D6, E5       | Dearborn St                    | Local Road               | D5, D6                 | Johnson St Ext          | Local Road                 | E5                       | Oak St                       | Local Road               | E5, F5                         | Stable Rd               | Local Road               | G7, H6, H7           |
| Annand Dr                 | Local Road                 | I4, J4           | Deerwood Dr                    | Local Road               | J3                     | Jones Rd                | Local Road                 | D2                       | Oakland Dr                   | Local Road               | F5                             | Stevens Ln              | Private Road             | C4, C5               |
|                           | Local Road                 | G4, G5           | East Ridge Dr                  | Private Road             | F6,F7                  | Joslin Rd               | Local Road                 | B4                       | Oakwood Cir                  | Local Road               | E6                             | Stone Ct                | Local Road               | J6                   |
|                           | Local Road                 | E5               | Echo Rd                        | Local Road               | J6, K6                 | Kasey Dr                | Local Road                 | F2                       | Oakwood Cir Ext              | Local Road               | E6                             | Stonewall Dr            | Local Road               | H2                   |
|                           | Local Road                 | G5, H5           | Edgewood St                    | Local Road               | E4                     | Kendrick Ln             | Local Road                 | J7                       | Old Brookline Rd             | Local Road               | G5, H5                         | Stoneyard Dr            | YTBA                     | G6                   |
| U                         | Local Road                 | J3               | Elderberry Ct                  | Local Road               | E4                     | Keyes Field Rd          | Private Road               | D5, E5                   | Old Wilton Rd                | Local Road               | D2, D3                         | Summer St               | Local Road               | C5, D5               |
|                           | Local Road                 | B2, C2           | Elm St                         | State Route              | D2, D3, D4, E4, E5     | King St                 | Local Road                 | F5                       | Olive St                     | Local Road               | E6                             | Sunset Cir              | Local Road               | D5                   |
| Ball Hill Rd              | Local Road                 | H4, I4, J4       | Emerson Rd                     | Local Road               | G5, G6                 | Knight St               | Local Road                 | E4, E5                   | Orange St                    | Local Road               | E5                             | Surrey Ct               | Local Road               | H7                   |
| •                         | Local Road                 | H4               | Fairhaven Ave                  | Private Road             | H5                     | Larch Rd                | Local Road                 | E4                       | Orchard St                   | Local Road               | D6                             | Sycamore Rd             | Local Road               | E4                   |
|                           | Local Road                 | J6               | Falconer Ave                   | Local Road               | D5                     | Larchmont Cir           | Class VI                   | E4                       | Osgood Rd                    | Local Road               | F5, G4, G5, H4, I4, J3, J4     | Tamarack Ct             | Local Road               | E4                   |
|                           | Local Road                 | F5               | Falconer Ave Ext               | Local Road               | C5, D5                 | Largo Knoll             | Local Road                 | J4                       | Ox Brook Woods Rd            | Local Road               | G4, H4                         | Tarry Ln                | Local Road               | J6                   |
|                           | Local Road                 | J5               | Falcon Ridge Rd                | Local Road               | C1, D1                 | Laurel St               | Local Road                 | E6                       | Oxbridge Way                 | Local Road               | E2                             | Taylor Dr               | Local Road               | G2, H2               |
| •                         | Local Road                 | E5               | Farley St                      | Local Road               | E6                     | Ledgewood Dr            | Local Road                 | F6                       | Park St                      | Local Road               | F5                             | Timber Ridge            | Local/YTBA               | J3,K3                |
| Belmont Dr                | Private Road               | D5               | Farmington Rd #6               |                          | E6                     | Lee An Dr               | Local Road                 | C5, D5                   | Patch Hill Ln                | Local Road               | C5                             | Tonella Rd              | Local Road               | E6, F6               |
| Billings St               | Local Road                 | D5               | Federal Hill Rd                | Local Road               | G6, H6, I6, J6, K6, K7 | Lewis St                | Local Road                 | E5                       | Peregrine Way                | Local/YTBA               | C1                             | Town Farm Rd            | Class VI                 | G7                   |
| Birch Ln                  | Local Road                 | C5               | Fern Ct                        | Local Road               | E4                     | Liberty Ct              | Private Road               | H6                       | Perkins St                   | Local Road               | D5                             | Trevor Ct               | Local Road               | H5                   |
| Birchwood Dr              | Private Road               | E5, E6           | Fernwood Dr                    | Local Road               | G6                     | Lincoln St              | Local Road                 | E5                       | Perry Rd                     | Local Road               | D3, E3                         | Trombly Ter             | Local Road               | В3                   |
| Blacksmith Ln             | Private Road               | E6               | Flagg Ln                       | Local Road               | J5                     | Linden St               | Local Road                 | E6, F6                   | Phelan Rd                    | Local Road               | D2                             | Trow Ct                 | Local Road               | E6                   |
| ,                         | Local Road                 | J6               | Ford St                        | Local Road               | F5                     | Longley PI              | Private Road               | E6                       | Phillip's Way                | Local Road               | F6                             | Tucker Brook Rd         | Local Road               | F2                   |
|                           | Local Road                 | E6               | Forest St                      | Local Road               | D5                     | Lookout Rd              | Private Road               | I6                       | Pine St                      | Local Road               | E5                             | Twin Elm Dr             | Local Road               | F5                   |
|                           | Local Road                 | H2               | Foster Rd                      | Class VI/ocal            | J6, K6                 | Lorden Dr               | Local Road                 | F2, F3                   | Pine Valley St               | Local Road               | D1                             | Union Sq                | State Route              | E5                   |
|                           | Local Road                 | E4               | Fox Run Rd                     | Private Road             | J6                     | Lorisa Ln               | Local Road                 | C5, D5                   | Pleasant St                  | Local Road               | D6, E6                         | Union St                | Local Road               | E5, F5, G5           |
| •                         | Local Road                 | H2, I2           | Foxmoor Cir                    | Local Road               | J3                     | Lovejoy Rd              | Private Road               | H5, I5                   | Ponemah Hill Rd              | Local Road               | F6, G6, H6, H7, I7,            | Valhalla Dr             | Local Road               | D4, E4               |
|                           | Local Road                 | E4               | Franklin St                    | Local Road               | E5                     | Lyndeborough Center Rd  | Local Road                 | B2                       | Powers St                    | Local Road               | E6, F6                         | Verona St               | Local Road               | E5                   |
| Bridge St                 | Local Road                 | E5, E6           | Freedom Way                    | Private Road             | H6                     | Madison St              | Local Road                 | D1                       | Prospect St                  | Local Road               | E5, F5, F6                     | VFW Way                 | Local Road               | D5                   |
| Brookview Ct              | Local Road                 | E2, E3, F3       | Garden St                      | Local Road               | E5                     | Maple St                | Local Road                 | D1                       | Purgatory Rd                 | Local Road               | A3, B3                         | Vine St                 | Local Road               | E6                   |
|                           | Local Road                 | F3               | George St                      | Local Road               | F5                     | Marcy Way               | Private Road               | E2,E3                    | Putnam St                    | Local Road               | E5                             | Vista Way               | Private Road             | F6                   |
|                           | Local Road                 | G3, G4           | Georgetown Dr                  | Local Road               | D4, E4                 | Marshall St             | Local Road                 | E5, F5                   | Quarry Circle Dr             | Private Road             | C5                             | Walker St               | Local Road               | E5                   |
| Buxton Rd                 | Private Road               | C4, C5           | Gerry's Way                    | Private Road             | F6                     | Mason Rd                | Local Road                 | G4, G3, H1, H2, H3       | Radcliffe Dr                 | Local Road               | D4, E4                         | Wall St                 | Local Road               | E4                   |
| _                         | Local Road                 | 4<br>            | Gilson St                      | Local Road               | E5                     | Mayflower Dr            | Local Road                 | C5, D5                   | Reserve Way                  | Private Road             | H6<br>H6                       | Wallingford Rd          | Local Road               | J7                   |
| •                         | Local Road                 | F7, G7<br>G7     | Glenn Dr                       | Local Road               | F5, F6                 | McGettigan Rd           | Local Road                 | F1, G1, H1               | Revolution Way               | Private Road             |                                | Walmsley Cir            | Local Road               | E2<br>F5             |
| Carriage Ln               | Local Road                 |                  | Granite St                     | Local Road               | D5<br>J3               | Meadowbrook Dr          | Local Road                 | D2, E2                   | Richardson Rd                | Local Road               | A3, A4<br>D4, E4               | Walnut St               | Private Road             | E5, F5               |
| Carter Ln                 | Private Road<br>Local Road | A4, B4<br>F2, F3 | Greystone Pl<br>Great Brook Rd | Local Road               |                        | Medlyn St               | Local Road                 | F6<br>G4, H4, I4, I5     | Ridgefield Dr<br>Riverlea Rd | Local Road               | C4                             | Webster St              | Local Road               | D4, E4               |
| Chappell Dr<br>Charles St | Local Road                 | F2, F3<br>F6     | Grove St                       | Local Road<br>Local Road | G3, H3<br>D5           | Melendy Rd              | Local Road<br>Private Road | 64, F6                   | Riverlea Rd Ext              | Local Road<br>Local Road | C4<br>C4                       | Wellesley Dr<br>West St | Local Road<br>Local Road | E5, F5               |
|                           | Local Road                 | C5               | Hammond Rd                     | Local Road               | G5, G6                 | Memory Ln<br>Merrill Ct | Private Road               | E5, F5                   | Riversedge Dr.               | Private Road             | E6                             | West Meadow Ct          | Local Road               | F4,F5                |
| Cherry St                 | Local Road                 | E5               | Hampshire Dr                   | Private Road             | E5                     | Merrimack Rd            | Local Road                 | E3, F3<br>D6             | Riverview St                 | Local Road               | E6                             | Westchester Dr          | Local Road               | D3, D4, E3, E4       |
|                           | Local Road                 | G3               | Hartshorn Mill Rd              | Local Road               | A4, B4                 | Middle St               | Local Road                 | E5                       | Riverway East                | Private Road             | D4                             | Westview Ter            | Local Road               | D3, D4, E3, E4<br>D5 |
|                           | Local Road                 | D6, E6           | Hayden Ln                      | Private Road             | C4                     | Mile Slip Rd            | Local Road                 | H2, I2, J2, K2           | Riverway West                | Private Road             | D4                             | Wheeler St              | Local Road               | E6                   |
| Christine Dr              | Private Road               | F6               | Harvest Dr                     | YTBA                     | E4                     | Milford Bypass (RT 101) | State Route                | D2,E2, E3,E4, F4, F7,G5- | Rock Ln                      | Local Road               | 15                             | Whiting Hill Rd         | Local Road               | C1                   |
|                           | Local Road                 | A3, A4           | Helene Dr                      | Local Road               | I5                     | Mill St                 | Local Road                 | E5                       | Ruonala Rd                   | Local Road               | .5<br>I5, J5                   | Whitten Rd              | Local Road               | E2, F2, F3           |
| Clark Rd                  | Local Road                 | G1               | Hemlock St                     | Local Road               | F5                     | Millbrook Dr            | Local Road                 | E4                       | Savage Rd                    | Local Road               | D2, E2, F1, F2, G1             | Williamsburg Way        | Private Road             | H6                   |
|                           | YTBA                       | D6,              | Heritage Way                   | Local Road               | 15, 16                 | Monson Pl               | Local Road                 | E6                       | Scarborough Ln               | Local Road               | D2, E2                         | Wildflower Way          | Local Road               | 17, J7               |
|                           | Local Road                 | E5, E6           | Heron Pond Rd                  | Local Road               | F3                     | Mont Vernon Rd          | State Route                | A4, B4, C5, D5           | School St                    | Local Road               | E5                             | Willow St               | Local Road               | E5                   |
| Colburn Rd                | Local Road                 | H5, I5, I6, J6   | High St                        | Local Road               | E5                     | Mooreland St            | Local Road                 | F5                       | Serene Cir                   | Private Road             | F6                             | Wilton Rd               | Local Road               | D1                   |
| Colonial Ct               | Private Road               | H6               | Highland Ave                   | Local Road               | D5                     | Mossman Rd              | Private Road               | J8                       | Settlement Ln                | Local Road               | 16, J6, J7                     | Windsor Dr              | Local Road               | G2                   |
| Columbus Ave              | Private Road               | E5               | Hillsboro Cir                  | Local Road               | G2                     |                         | Local Road                 | I6,J6                    | Shady Ln                     | Local Road               | D5                             | Wolfer Rd               | Private Road             | H2, I2               |
|                           | Local Road                 | 15, 16, J5       | Hilltop Dr                     | Local Road               | E6                     | Mullen Rd               | Local Road                 | H3, H4                   | Shepard St                   | Local Road               | E6                             | Woodhawk Dr             | Local Road               | J3                   |
|                           | Private Road               | H6               | Hitchiner Way                  | Local Road               | D2                     | Myrtle St               | Local Road                 | D5                       | Singer Brook Rd              | Local Road               | B3, B4                         | Woodward Dr             | Local Road               | E2                   |
|                           | Local Road                 | B2, C2           | Holden Lane                    | Local Road               | 12                     | Nashua St (RT 101A)     | State Route                | E5, E6, F6, F7           | Smith St                     | Local Road               | F5                             | Wright Rd               | YTBA                     | E4,E5                |
|                           | Local Road                 | E5               | Hollow Oak Ln                  | Local Road               | D3                     | Nathaniel Dr            | YTBA                       | G5,G6                    |                              |                          |                                | Wyman Ln                | Local Road               | 17                   |
| -                         | Local Road                 | G7, H7           | Holly Ln                       | Local Road               |                        | NH 101                  | State Route                | D1,D2, E3, F4, G5-G7     |                              |                          |                                | Yorktown Dr             | Private Road             | H6                   |
|                           |                            |                  |                                |                          |                        | 1411 101                | State Noute                | D 1,D2, L3, 1 4, G3-G7   | _                            |                          |                                |                         |                          |                      |
| Crosby St                 | Local Road                 | E4, E5           | Homestead Cir                  | Local Road               | B3, B4, C3, C4         |                         |                            |                          |                              |                          |                                | Young Rd                | Local Road               | J4                   |
|                           |                            |                  | Hutchinson Dr                  | Private Road             | D5                     |                         |                            |                          |                              |                          |                                |                         |                          |                      |

<sup>\*</sup> YTBA = Roads that have not yet been accepted by the Town. These roads are currently private but will be local once accepted.

Tax Maps by Grid Number

| Map Number | Reference Grids | Map Number           | Reference Grids | Map Ni | umber Reference Gr | rids |                                   |
|------------|-----------------|----------------------|-----------------|--------|--------------------|------|-----------------------------------|
| 1          |                 | A3, B3               |                 | 21     | D5                 | 41   | F2, F3, F4, G2, G3, G4, H3, H     |
| 2          |                 | A3, A4               |                 | 22     | D5, D6             | 42   | F4, F5, G4, G5                    |
| 3          | E               | 32, C1, C2, D1, D2   |                 | 23     | D6                 | 43   | F5, F6, F7, G5, G6, G7            |
| 4          |                 | B2, B3, C2, C3       |                 | 24     | E5                 | 44   | E7, F7                            |
| 5          |                 | A4, B3, B4, C4       |                 | 25     | E5                 | 45   | H1, H2, H3, I1, I2, I3, J1, J2, J |
| 6          |                 | D1, D2, E1, E2       |                 | 26     | D5, D6, E5, E6     | 46   | H3, H4, I3, I4, J3                |
| 7          | C2              | , C3, D2, D3, E2, E3 |                 | 27     | D6, E6             | 47   | G4, G5, H4, H5, I4                |
| 8          | (               | C3, C4, C5, D4, D5   |                 | 28     | F5                 | 48   | G5, G6, G7, H5, H6, H7, I6        |
| 9          |                 | C5, D5               |                 | 29     | E5, F5             | 49   | G7, H7                            |
| 10         | E1              | , E2, F1, F2, G1, G2 |                 | 30     | E5, E6, F5, F6     | 50   | 12, J1, J2, K1, K2, K3, L2        |
| 11         |                 | D1, D2, E1, E2       |                 | 31     | E6, F6             | 51   | 13, 14, J3, J4, K3                |
| 12         |                 | D2                   |                 | 32     | F6                 | 52   | 14, 15, J3, J4, J5, J6, K3        |
| 13         |                 | D2, D3               |                 | 33     | F5                 | 53   | 15, 16, 17, J5, J6, J7            |
| 14         |                 | D3                   |                 | 34     | F5                 | 54   | H7, I7, J7                        |
| 15         |                 | D3, D4, E4           |                 | 35     | F5, F6             | 55   | K2, K3, L2, L3                    |
| 16         |                 | D4                   |                 | 36     | D4, E4             | 56   | J6, J7, K6, K7, L6                |
| 17         |                 | C5, D5               |                 | 37     | E4                 | 57   | J7, J8, K7, K8                    |
| 18         |                 | D4, E4               |                 | 38     | D3, E2, E3, F2, F3 | 58   | L2, L3, M2, M3                    |
| 19         |                 | D4, D5, E4, E5       |                 | 39     | D5, E4, F4         | 59   | K6, K7, L6, L7, M6                |
| 20         |                 | E4, E5               |                 | 40     | F2, G1, G2, H1, H2 |      |                                   |

MILFORD, NH

Easement

Private

This document has been prepared to show approximate lot location only. Information shown is not to be used for deed descriptions. The Community Development Department maintains a continuing program to identify and correct errors. The Department makes no claims to the validity or reliability, or to any implied uses of this representation.