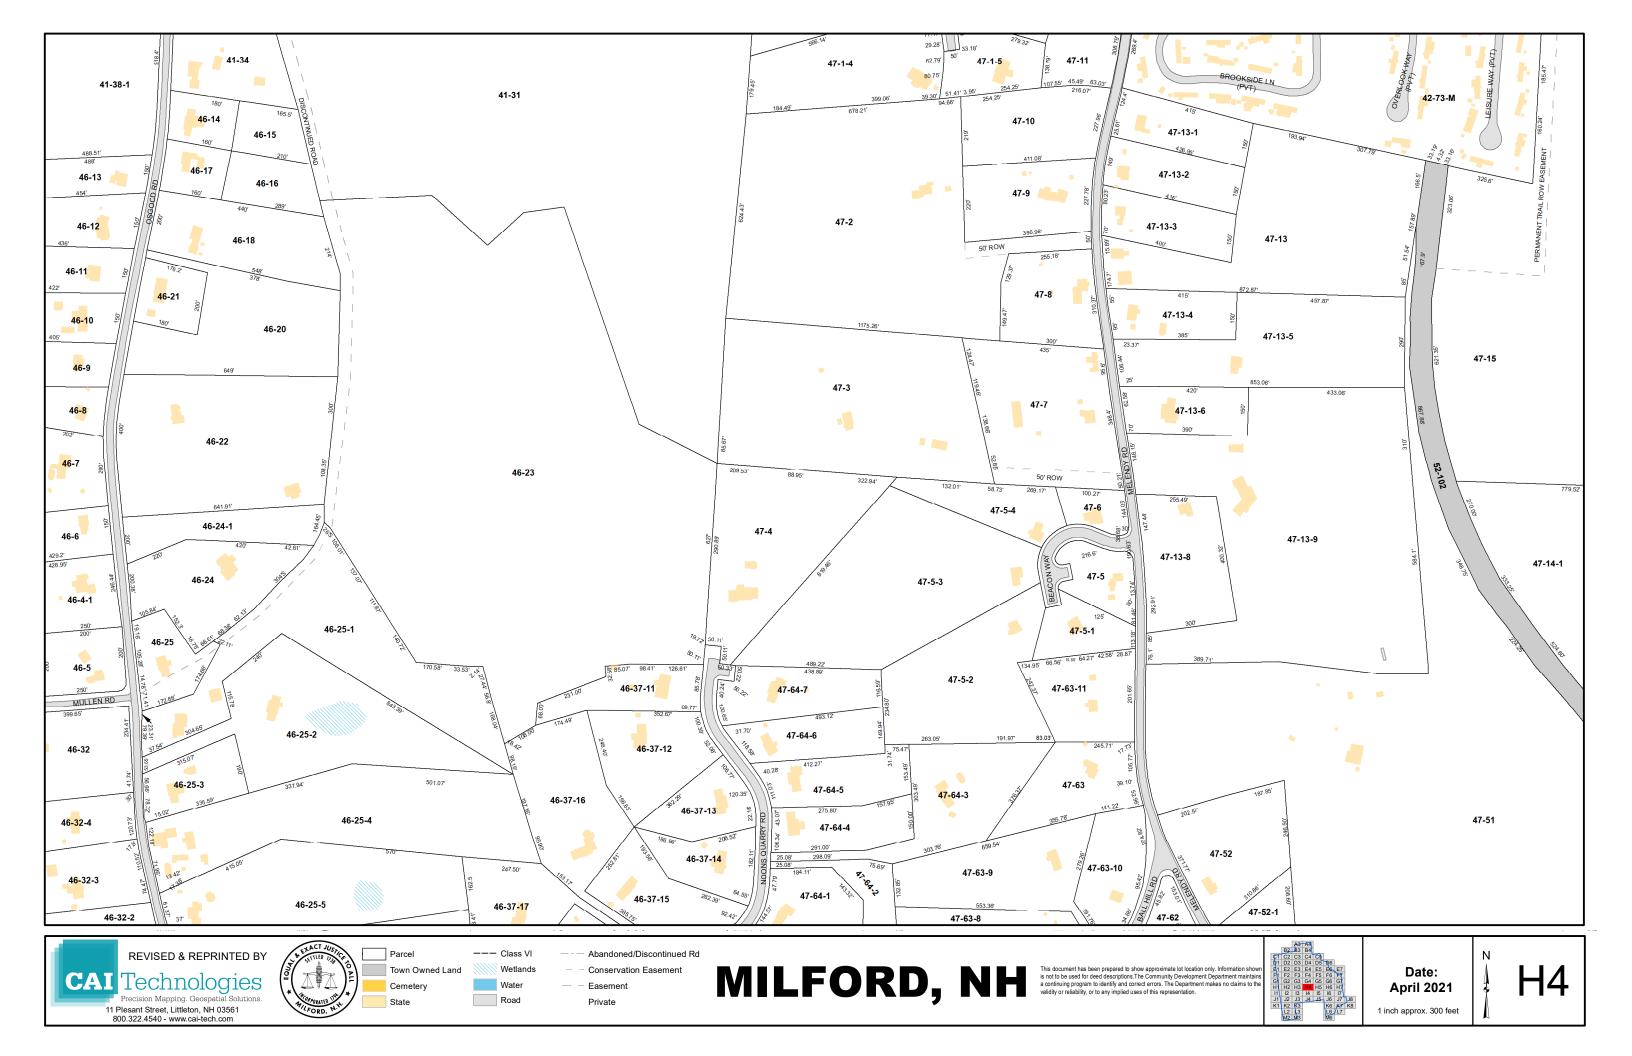

## Town Roads by Tax Map Grid Number

| Street Name               | Туре                       | Tax Map          | Street Name                    | Type                     | Tax Map                | Street Name             | Type                       | Tax Map                  | Street Name                  | Type                     | Tax Map                        | Street Name             | Type                     | Tax Map              |
|---------------------------|----------------------------|------------------|--------------------------------|--------------------------|------------------------|-------------------------|----------------------------|--------------------------|------------------------------|--------------------------|--------------------------------|-------------------------|--------------------------|----------------------|
| Abby Ln                   | Private Road               | D5               | Curtis Crossing Circle         | YTBA                     | F5, G5                 | Iris Rd                 | Local Road                 | E4                       | NH Route 13                  | State Route              | G5, H5, I5, J5                 | Souhegan St             | Local Road               | D5, E5               |
| Acacia Ln                 | Local Road                 | E4               | Cypress Rd                     | Local Road               | E4                     | James St                | Local Road                 | F6                       | Noons Quarry Rd              | Local Road               | H4, I4                         | South St                | State Route              | E5, F5, G5           |
| Adams St                  | Local Road                 | D5               | David Dr                       | Local Road               | F5                     | Japa Ct                 | Local Road                 | D6, E6                   | North St                     | Local Road               | D6                             | Spaulding St            | Local Road               | E4, E5               |
| Alder St                  | Local Road                 | E4               | Dean St                        | Local Road               | F5                     | Jennison Rd             | Local Road                 | A4, B4                   | North River Rd               | State Road               | B3, C2, C3, C4, D1, D2, D4, D5 | Spring St               | Local Road               | D5                   |
| Alpine St                 | Local Road                 | E4               | Dear Ln                        | Local Road               | J6                     | Johnson St              | Local Road                 | E5                       | Nye Dr                       | Private Road             | I3,J3                          | Spruce St               | Local Road               | E6                   |
| Amherst St                | Local Road                 | D5, D6, E5       | Dearborn St                    | Local Road               | D5, D6                 | Johnson St Ext          | Local Road                 | E5                       | Oak St                       | Local Road               | E5, F5                         | Stable Rd               | Local Road               | G7, H6, H7           |
| Annand Dr                 | Local Road                 | I4, J4           | Deerwood Dr                    | Local Road               | J3                     | Jones Rd                | Local Road                 | D2                       | Oakland Dr                   | Local Road               | F5                             | Stevens Ln              | Private Road             | C4, C5               |
|                           | Local Road                 | G4, G5           | East Ridge Dr                  | Private Road             | F6,F7                  | Joslin Rd               | Local Road                 | B4                       | Oakwood Cir                  | Local Road               | E6                             | Stone Ct                | Local Road               | J6                   |
|                           | Local Road                 | E5               | Echo Rd                        | Local Road               | J6, K6                 | Kasey Dr                | Local Road                 | F2                       | Oakwood Cir Ext              | Local Road               | E6                             | Stonewall Dr            | Local Road               | H2                   |
|                           | Local Road                 | G5, H5           | Edgewood St                    | Local Road               | E4                     | Kendrick Ln             | Local Road                 | J7                       | Old Brookline Rd             | Local Road               | G5, H5                         | Stoneyard Dr            | YTBA                     | G6                   |
| U                         | Local Road                 | J3               | Elderberry Ct                  | Local Road               | E4                     | Keyes Field Rd          | Private Road               | D5, E5                   | Old Wilton Rd                | Local Road               | D2, D3                         | Summer St               | Local Road               | C5, D5               |
|                           | Local Road                 | B2, C2           | Elm St                         | State Route              | D2, D3, D4, E4, E5     | King St                 | Local Road                 | F5                       | Olive St                     | Local Road               | E6                             | Sunset Cir              | Local Road               | D5                   |
| Ball Hill Rd              | Local Road                 | H4, I4, J4       | Emerson Rd                     | Local Road               | G5, G6                 | Knight St               | Local Road                 | E4, E5                   | Orange St                    | Local Road               | E5                             | Surrey Ct               | Local Road               | H7                   |
| •                         | Local Road                 | H4               | Fairhaven Ave                  | Private Road             | H5                     | Larch Rd                | Local Road                 | E4                       | Orchard St                   | Local Road               | D6                             | Sycamore Rd             | Local Road               | E4                   |
|                           | Local Road                 | J6               | Falconer Ave                   | Local Road               | D5                     | Larchmont Cir           | Class VI                   | E4                       | Osgood Rd                    | Local Road               | F5, G4, G5, H4, I4, J3, J4     | Tamarack Ct             | Local Road               | E4                   |
|                           | Local Road                 | F5               | Falconer Ave Ext               | Local Road               | C5, D5                 | Largo Knoll             | Local Road                 | J4                       | Ox Brook Woods Rd            | Local Road               | G4, H4                         | Tarry Ln                | Local Road               | J6                   |
|                           | Local Road                 | J5               | Falcon Ridge Rd                | Local Road               | C1, D1                 | Laurel St               | Local Road                 | E6                       | Oxbridge Way                 | Local Road               | E2                             | Taylor Dr               | Local Road               | G2, H2               |
| •                         | Local Road                 | E5               | Farley St                      | Local Road               | E6                     | Ledgewood Dr            | Local Road                 | F6                       | Park St                      | Local Road               | F5                             | Timber Ridge            | Local/YTBA               | J3,K3                |
| Belmont Dr                | Private Road               | D5               | Farmington Rd #6               |                          | E6                     | Lee An Dr               | Local Road                 | C5, D5                   | Patch Hill Ln                | Local Road               | C5                             | Tonella Rd              | Local Road               | E6, F6               |
| Billings St               | Local Road                 | D5               | Federal Hill Rd                | Local Road               | G6, H6, I6, J6, K6, K7 | Lewis St                | Local Road                 | E5                       | Peregrine Way                | Local/YTBA               | C1                             | Town Farm Rd            | Class VI                 | G7                   |
| Birch Ln                  | Local Road                 | C5               | Fern Ct                        | Local Road               | E4                     | Liberty Ct              | Private Road               | H6                       | Perkins St                   | Local Road               | D5                             | Trevor Ct               | Local Road               | H5                   |
| Birchwood Dr              | Private Road               | E5, E6           | Fernwood Dr                    | Local Road               | G6                     | Lincoln St              | Local Road                 | E5                       | Perry Rd                     | Local Road               | D3, E3                         | Trombly Ter             | Local Road               | В3                   |
| Blacksmith Ln             | Private Road               | E6               | Flagg Ln                       | Local Road               | J5                     | Linden St               | Local Road                 | E6, F6                   | Phelan Rd                    | Local Road               | D2                             | Trow Ct                 | Local Road               | E6                   |
| ,                         | Local Road                 | J6               | Ford St                        | Local Road               | F5                     | Longley PI              | Private Road               | E6                       | Phillip's Way                | Local Road               | F6                             | Tucker Brook Rd         | Local Road               | F2                   |
|                           | Local Road                 | E6               | Forest St                      | Local Road               | D5                     | Lookout Rd              | Private Road               | I6                       | Pine St                      | Local Road               | E5                             | Twin Elm Dr             | Local Road               | F5                   |
|                           | Local Road                 | H2               | Foster Rd                      | Class VI/ocal            | J6, K6                 | Lorden Dr               | Local Road                 | F2, F3                   | Pine Valley St               | Local Road               | D1                             | Union Sq                | State Route              | E5                   |
|                           | Local Road                 | E4               | Fox Run Rd                     | Private Road             | J6                     | Lorisa Ln               | Local Road                 | C5, D5                   | Pleasant St                  | Local Road               | D6, E6                         | Union St                | Local Road               | E5, F5, G5           |
| •                         | Local Road                 | H2, I2           | Foxmoor Cir                    | Local Road               | J3                     | Lovejoy Rd              | Private Road               | H5, I5                   | Ponemah Hill Rd              | Local Road               | F6, G6, H6, H7, I7,            | Valhalla Dr             | Local Road               | D4, E4               |
|                           | Local Road                 | E4               | Franklin St                    | Local Road               | E5                     | Lyndeborough Center Rd  | Local Road                 | B2                       | Powers St                    | Local Road               | E6, F6                         | Verona St               | Local Road               | E5                   |
| Bridge St                 | Local Road                 | E5, E6           | Freedom Way                    | Private Road             | H6                     | Madison St              | Local Road                 | D1                       | Prospect St                  | Local Road               | E5, F5, F6                     | VFW Way                 | Local Road               | D5                   |
| Brookview Ct              | Local Road                 | E2, E3, F3       | Garden St                      | Local Road               | E5                     | Maple St                | Local Road                 | D1                       | Purgatory Rd                 | Local Road               | A3, B3                         | Vine St                 | Local Road               | E6                   |
|                           | Local Road                 | F3               | George St                      | Local Road               | F5                     | Marcy Way               | Private Road               | E2,E3                    | Putnam St                    | Local Road               | E5                             | Vista Way               | Private Road             | F6                   |
|                           | Local Road                 | G3, G4           | Georgetown Dr                  | Local Road               | D4, E4                 | Marshall St             | Local Road                 | E5, F5                   | Quarry Circle Dr             | Private Road             | C5                             | Walker St               | Local Road               | E5                   |
| Buxton Rd                 | Private Road               | C4, C5           | Gerry's Way                    | Private Road             | F6                     | Mason Rd                | Local Road                 | G4, G3, H1, H2, H3       | Radcliffe Dr                 | Local Road               | D4, E4                         | Wall St                 | Local Road               | E4                   |
| _                         | Local Road                 | 4<br>            | Gilson St                      | Local Road               | E5                     | Mayflower Dr            | Local Road                 | C5, D5                   | Reserve Way                  | Private Road             | H6<br>H6                       | Wallingford Rd          | Local Road               | J7                   |
| •                         | Local Road                 | F7, G7<br>G7     | Glenn Dr                       | Local Road               | F5, F6                 | McGettigan Rd           | Local Road                 | F1, G1, H1               | Revolution Way               | Private Road             |                                | Walmsley Cir            | Local Road               | E2<br>F5             |
| Carriage Ln               | Local Road                 |                  | Granite St                     | Local Road               | D5<br>J3               | Meadowbrook Dr          | Local Road                 | D2, E2                   | Richardson Rd                | Local Road               | A3, A4<br>D4, E4               | Walnut St               | Private Road             | E5, F5               |
| Carter Ln                 | Private Road<br>Local Road | A4, B4<br>F2, F3 | Greystone Pl<br>Great Brook Rd | Local Road               |                        | Medlyn St               | Local Road                 | F6<br>G4, H4, I4, I5     | Ridgefield Dr<br>Riverlea Rd | Local Road               | C4                             | Webster St              | Local Road               | D4, E4               |
| Chappell Dr<br>Charles St | Local Road                 | F2, F3<br>F6     | Grove St                       | Local Road<br>Local Road | G3, H3<br>D5           | Melendy Rd              | Local Road<br>Private Road | 64, F6                   | Riverlea Rd Ext              | Local Road<br>Local Road | C4<br>C4                       | Wellesley Dr<br>West St | Local Road<br>Local Road | E5, F5               |
|                           | Local Road                 | C5               | Hammond Rd                     | Local Road               | G5, G6                 | Memory Ln<br>Merrill Ct | Private Road               | E5, F5                   | Riversedge Dr.               | Private Road             | E6                             | West Meadow Ct          | Local Road               | F4,F5                |
| Cherry St                 | Local Road                 | E5               | Hampshire Dr                   | Private Road             | E5                     | Merrimack Rd            | Local Road                 | E3, F3<br>D6             | Riverview St                 | Local Road               | E6                             | Westchester Dr          | Local Road               | D3, D4, E3, E4       |
|                           | Local Road                 | G3               | Hartshorn Mill Rd              | Local Road               | A4, B4                 | Middle St               | Local Road                 | E5                       | Riverway East                | Private Road             | D4                             | Westview Ter            | Local Road               | D3, D4, E3, E4<br>D5 |
|                           | Local Road                 | D6, E6           | Hayden Ln                      | Private Road             | C4                     | Mile Slip Rd            | Local Road                 | H2, I2, J2, K2           | Riverway West                | Private Road             | D4                             | Wheeler St              | Local Road               | E6                   |
| Christine Dr              | Private Road               | F6               | Harvest Dr                     | YTBA                     | E4                     | Milford Bypass (RT 101) | State Route                | D2,E2, E3,E4, F4, F7,G5- | Rock Ln                      | Local Road               | 15                             | Whiting Hill Rd         | Local Road               | C1                   |
|                           | Local Road                 | A3, A4           | Helene Dr                      | Local Road               | I5                     | Mill St                 | Local Road                 | E5                       | Ruonala Rd                   | Local Road               | .5<br>I5, J5                   | Whitten Rd              | Local Road               | E2, F2, F3           |
| Clark Rd                  | Local Road                 | G1               | Hemlock St                     | Local Road               | F5                     | Millbrook Dr            | Local Road                 | E4                       | Savage Rd                    | Local Road               | D2, E2, F1, F2, G1             | Williamsburg Way        | Private Road             | H6                   |
|                           | YTBA                       | D6,              | Heritage Way                   | Local Road               | 15, 16                 | Monson Pl               | Local Road                 | E6                       | Scarborough Ln               | Local Road               | D2, E2                         | Wildflower Way          | Local Road               | 17, J7               |
|                           | Local Road                 | E5, E6           | Heron Pond Rd                  | Local Road               | F3                     | Mont Vernon Rd          | State Route                | A4, B4, C5, D5           | School St                    | Local Road               | E5                             | Willow St               | Local Road               | E5                   |
| Colburn Rd                | Local Road                 | H5, I5, I6, J6   | High St                        | Local Road               | E5                     | Mooreland St            | Local Road                 | F5                       | Serene Cir                   | Private Road             | F6                             | Wilton Rd               | Local Road               | D1                   |
| Colonial Ct               | Private Road               | H6               | Highland Ave                   | Local Road               | D5                     | Mossman Rd              | Private Road               | J8                       | Settlement Ln                | Local Road               | 16, J6, J7                     | Windsor Dr              | Local Road               | G2                   |
| Columbus Ave              | Private Road               | E5               | Hillsboro Cir                  | Local Road               | G2                     |                         | Local Road                 | I6,J6                    | Shady Ln                     | Local Road               | D5                             | Wolfer Rd               | Private Road             | H2, I2               |
|                           | Local Road                 | 15, 16, J5       | Hilltop Dr                     | Local Road               | E6                     | Mullen Rd               | Local Road                 | H3, H4                   | Shepard St                   | Local Road               | E6                             | Woodhawk Dr             | Local Road               | J3                   |
|                           | Private Road               | H6               | Hitchiner Way                  | Local Road               | D2                     | Myrtle St               | Local Road                 | D5                       | Singer Brook Rd              | Local Road               | B3, B4                         | Woodward Dr             | Local Road               | E2                   |
|                           | Local Road                 | B2, C2           | Holden Lane                    | Local Road               | 12                     | Nashua St (RT 101A)     | State Route                | E5, E6, F6, F7           | Smith St                     | Local Road               | F5                             | Wright Rd               | YTBA                     | E4,E5                |
|                           | Local Road                 | E5               | Hollow Oak Ln                  | Local Road               | D3                     | Nathaniel Dr            | YTBA                       | G5,G6                    |                              |                          |                                | Wyman Ln                | Local Road               | 17                   |
| -                         | Local Road                 | G7, H7           | Holly Ln                       | Local Road               |                        | NH 101                  | State Route                | D1,D2, E3, F4, G5-G7     |                              |                          |                                | Yorktown Dr             | Private Road             | H6                   |
|                           |                            |                  |                                |                          |                        | 1411 101                | State Noute                | D 1,D2, L3, 1 4, G3-G7   | _                            |                          |                                |                         |                          |                      |
| Crosby St                 | Local Road                 | E4, E5           | Homestead Cir                  | Local Road               | B3, B4, C3, C4         |                         |                            |                          |                              |                          |                                | Young Rd                | Local Road               | J4                   |
|                           |                            |                  | Hutchinson Dr                  | Private Road             | D5                     |                         |                            |                          |                              |                          |                                |                         |                          |                      |

<sup>\*</sup> YTBA = Roads that have not yet been accepted by the Town. These roads are currently private but will be local once accepted.

Tax Maps by Grid Number

| Map Number | Reference Grids | Map Number           | Reference Grids | Map Ni | umber Reference Gr | rids |                                   |
|------------|-----------------|----------------------|-----------------|--------|--------------------|------|-----------------------------------|
| 1          |                 | A3, B3               |                 | 21     | D5                 | 41   | F2, F3, F4, G2, G3, G4, H3, H     |
| 2          |                 | A3, A4               |                 | 22     | D5, D6             | 42   | F4, F5, G4, G5                    |
| 3          | E               | 32, C1, C2, D1, D2   |                 | 23     | D6                 | 43   | F5, F6, F7, G5, G6, G7            |
| 4          |                 | B2, B3, C2, C3       |                 | 24     | E5                 | 44   | E7, F7                            |
| 5          |                 | A4, B3, B4, C4       |                 | 25     | E5                 | 45   | H1, H2, H3, I1, I2, I3, J1, J2, J |
| 6          |                 | D1, D2, E1, E2       |                 | 26     | D5, D6, E5, E6     | 46   | H3, H4, I3, I4, J3                |
| 7          | C2              | , C3, D2, D3, E2, E3 |                 | 27     | D6, E6             | 47   | G4, G5, H4, H5, I4                |
| 8          | (               | C3, C4, C5, D4, D5   |                 | 28     | F5                 | 48   | G5, G6, G7, H5, H6, H7, I6        |
| 9          |                 | C5, D5               |                 | 29     | E5, F5             | 49   | G7, H7                            |
| 10         | E1              | , E2, F1, F2, G1, G2 |                 | 30     | E5, E6, F5, F6     | 50   | 12, J1, J2, K1, K2, K3, L2        |
| 11         |                 | D1, D2, E1, E2       |                 | 31     | E6, F6             | 51   | 13, 14, J3, J4, K3                |
| 12         |                 | D2                   |                 | 32     | F6                 | 52   | 14, 15, J3, J4, J5, J6, K3        |
| 13         |                 | D2, D3               |                 | 33     | F5                 | 53   | 15, 16, 17, J5, J6, J7            |
| 14         |                 | D3                   |                 | 34     | F5                 | 54   | H7, I7, J7                        |
| 15         |                 | D3, D4, E4           |                 | 35     | F5, F6             | 55   | K2, K3, L2, L3                    |
| 16         |                 | D4                   |                 | 36     | D4, E4             | 56   | J6, J7, K6, K7, L6                |
| 17         |                 | C5, D5               |                 | 37     | E4                 | 57   | J7, J8, K7, K8                    |
| 18         |                 | D4, E4               |                 | 38     | D3, E2, E3, F2, F3 | 58   | L2, L3, M2, M3                    |
| 19         |                 | D4, D5, E4, E5       |                 | 39     | D5, E4, F4         | 59   | K6, K7, L6, L7, M6                |
| 20         |                 | E4, E5               |                 | 40     | F2, G1, G2, H1, H2 |      |                                   |

MILFORD, NH

Easement

Private

This document has been prepared to show approximate lot location only. Information shown is not to be used for deed descriptions. The Community Development Department maintains a continuing program to identify and correct errors. The Department makes no claims to the validity or reliability, or to any implied uses of this representation.