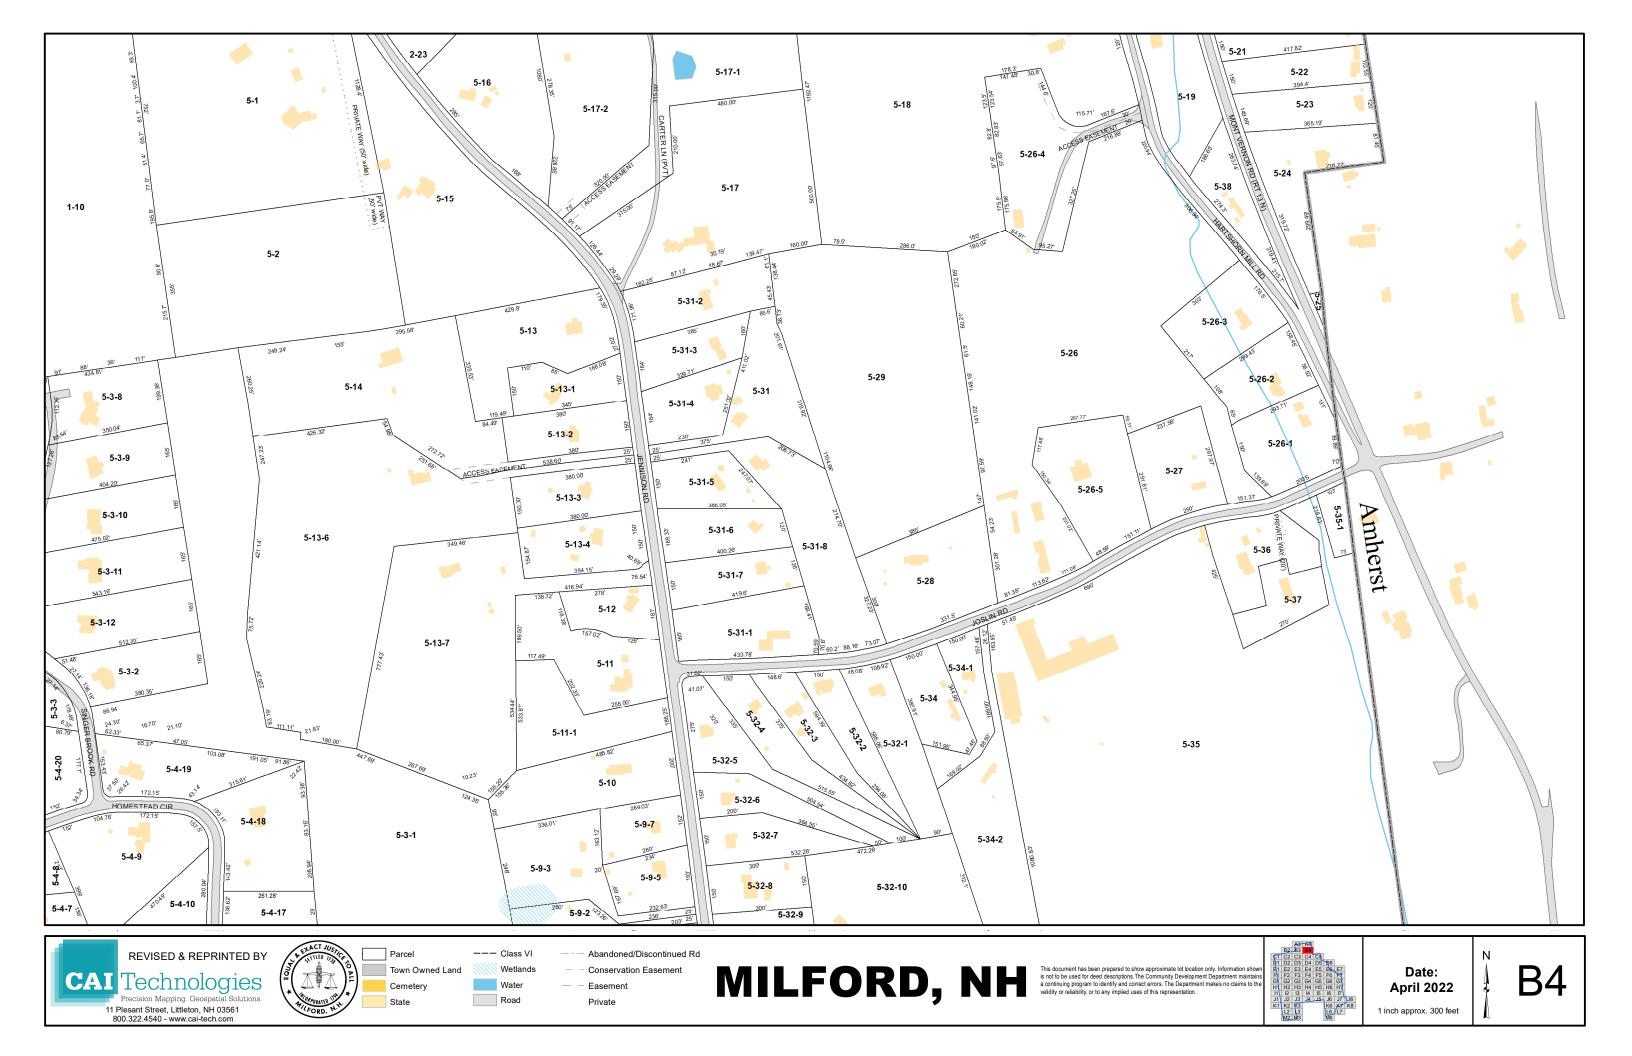

## TAX MAPS - APRIL 2022

Maps developed by the Department of Community Development in conjunction with the Assessing Department and CAI Technologies

| Tax Maps by Grid Number |                        |     |                    |     |                                    |  |  |
|-------------------------|------------------------|-----|--------------------|-----|------------------------------------|--|--|
|                         |                        |     |                    |     |                                    |  |  |
| Map                     | Grid(s)                | Map | Grid(s)            | Map | Grid(s)                            |  |  |
| 1                       | A3, B3                 | 21  | D5                 | 41  | F2, F3, F4, G2, G3, G4, H3, H4     |  |  |
| 2                       | A3, A4                 | 22  | D5, D6             | 42  | F4, F5, G4, G5                     |  |  |
| 3                       | B2, C1, C2, D1, D2     | 23  | D6                 | 43  | F5, F6, F7, G5, G6, G7             |  |  |
| 4                       | B2, B3, C2, C3         | 24  | E5                 | 44  | E7, F7                             |  |  |
| 5                       | A4, B3, B4, C4         | 25  | E5                 | 45  | H1, H2, H3, I1, I2, I3, J1, J2, J3 |  |  |
| 6                       | D1, D2, E1, E2         | 26  | D5, D6, E5, E6     | 46  | H3, H4, I3, I4, J3                 |  |  |
| 7                       | C2, C3, D2, D3, E2, E3 | 27  | D6, E6             | 47  | G4, G5, H4, H5, I4                 |  |  |
| 8                       | C3, C4, C5, D4, D5     | 28  | F5                 | 48  | G5, G6, G7, H5, H6, H7, I6         |  |  |
| 9                       | C5, D5                 | 29  | E5, F5             | 49  | G7, H7                             |  |  |
| 10                      | E1, E2, F1, F2, G1, G2 | 30  | E5, E6, F5, F6     | 50  | I2, J1, J2, K1, K2, K3, L2         |  |  |
| 11                      | D1, D2, E1, E2         | 31  | E6, F6             | 51  | 13, 14, J3, J4, K3                 |  |  |
| 12                      | D2                     | 32  | F6                 | 52  | 14, 15, J3, J4, J5, J6, K3         |  |  |
| 13                      | D2, D3                 | 33  | F5                 | 53  | 15, 16, 17, J5, J6, J7             |  |  |
| 14                      | D3                     | 34  | F5                 | 54  | H7, I7, J7                         |  |  |
| 15                      | D3, D4, E4             | 35  | F5, F6             | 55  | K2, K3, L2, L3                     |  |  |
| 16                      | D4                     | 36  | D4, E4             | 56  | J6, J7, K6, K7, L6                 |  |  |
| 17                      | C5, D5                 | 37  | E4                 | 57  | J7, J8, K7, K8                     |  |  |
| 18                      | D4, E4                 | 38  | D3, E2, E3, F2, F3 | 58  | L2, L3, M2, M3                     |  |  |
| 19                      | D4, D5, E4, E5         | 39  | D5, E4, F4         | 59  | K6, K7, L6, L7, M6                 |  |  |
| 20                      | E4, E5                 | 40  | F2, G1, G2, H1, H2 |     |                                    |  |  |

TAX MAPS - APRIL 1, 2022

Maps developed by CAI Technologies in conjunction with the Department of Community Development and the Assessing Department