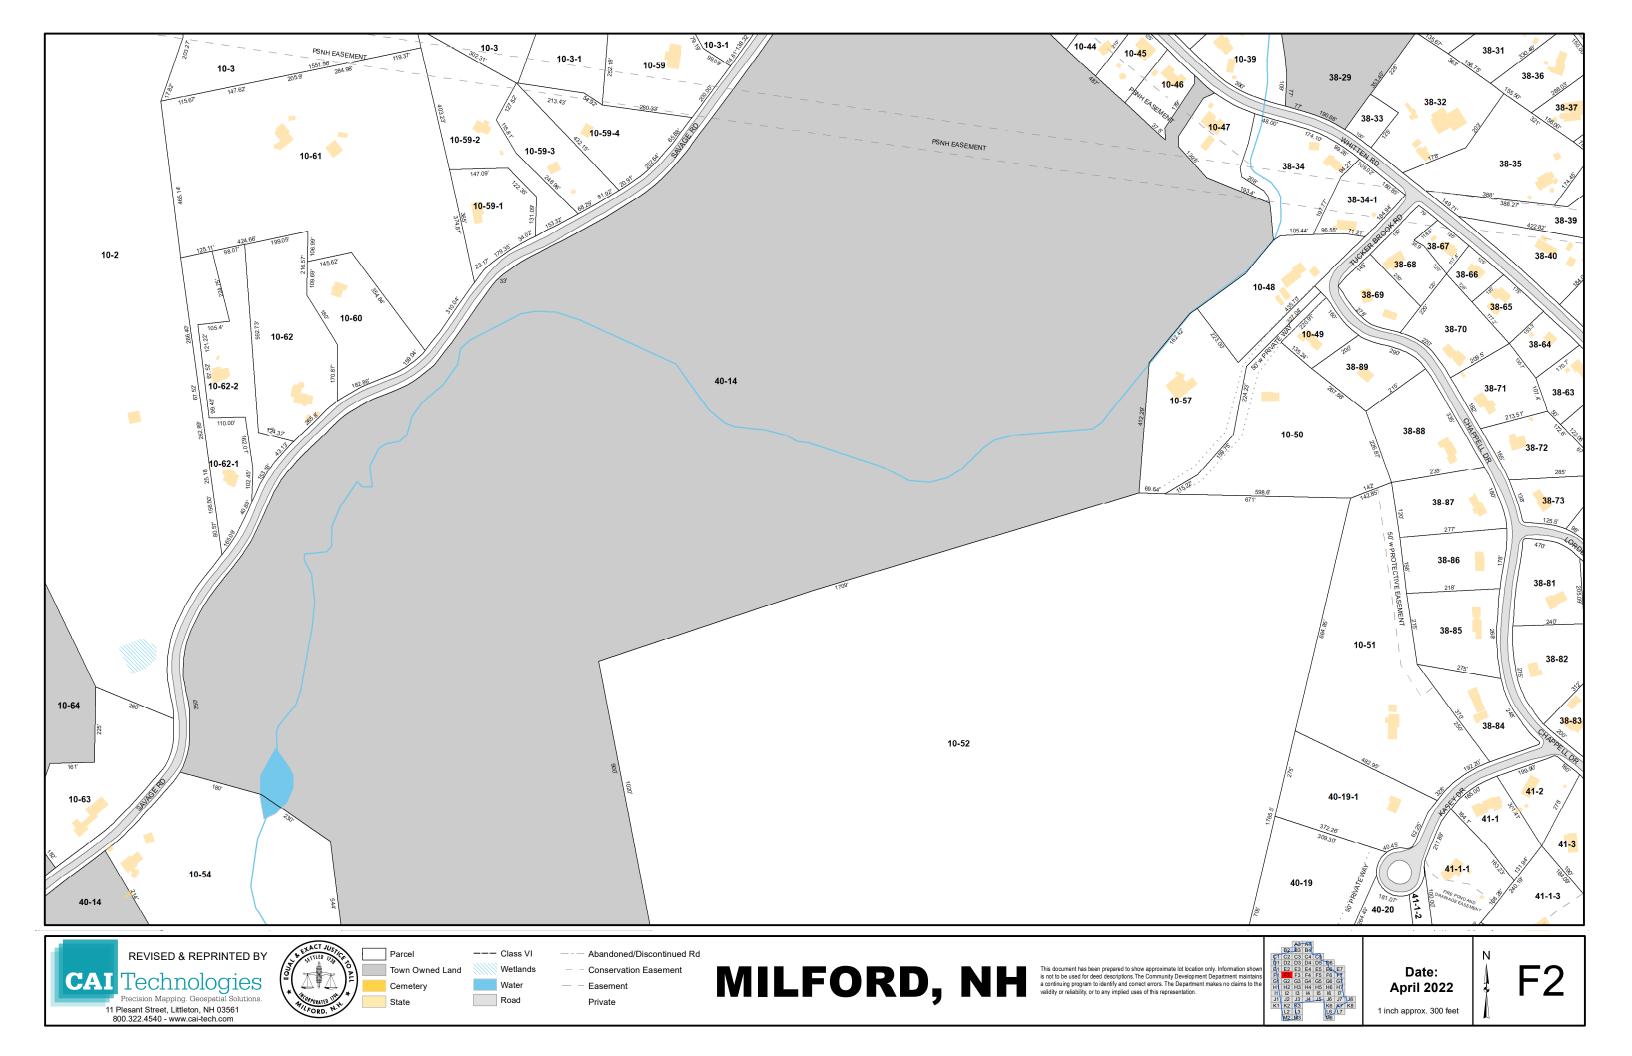

## Town Roads by Tax Map Grid Number

| Street Name       | Type         | Tax Map    | Street Name            | Type          | Tax Map                | Street Name             | Type         | Tax Map                    |
|-------------------|--------------|------------|------------------------|---------------|------------------------|-------------------------|--------------|----------------------------|
| Abby Ln           | Private Road | D5         | Curtis Crossing Circle | YTBA          | F5, G5                 | Iris Rd                 | Local Road   | E4                         |
| Acacia Ln         | Local Road   | E4         | Cypress Rd             | Local Road    | E4                     | James St                | Local Road   | F6                         |
| Adams St          | Local Road   | D5         | David Dr               | Local Road    | F5                     | Japa Ct                 | Local Road   | D6, E6                     |
| Alder St          | Local Road   | E4         | Dean St                | Local Road    | F5                     | Jennison Rd             | Local Road   | A4, B4                     |
| Alpine St         | Local Road   | E4         | Dear Ln                | Local Road    | J6                     | Johnson St              | Local Road   | E5                         |
| Amherst St        | Local Road   | D5, D6, E5 | Dearborn St            | Local Road    | D5, D6                 | Johnson St Ext          | Local Road   | E5                         |
| Annand Dr         | Local Road   | I4, J4     | Deerwood Dr            | Local Road    | J3                     | Jones Rd                | Local Road   | D2                         |
| Armory Rd         | Local Road   | G4, G5     | East Ridge Dr          | Private Road  | F6,F7                  | Joslin Rd               | Local Road   | B4                         |
| Ash St            | Local Road   | E5         | Echo Rd                | Local Road    | J6, K6                 | Kasey Dr                | Local Road   | F2                         |
| Ashley Dr         | Local Road   | G5, H5     | Edgewood St            | Local Road    | E4                     | Kendrick Ln             | Local Road   | J7                         |
| Badger Hill Dr    | Local Road   | J3         | Elderberry Ct          | Local Road    | E4                     | Keyes Field Rd          | Private Road | D5, E5                     |
| Baldwin Rd        | Local Road   | B2, C2     | Elm St                 | State Route   | D2, D3, D4, E4, E5     | King St                 | Local Road   | F5                         |
| Ball Hill Rd      | Local Road   | H4, I4, J4 | Emerson Rd             | Local Road    | G5, G6                 | Knight St               | Local Road   | E4, E5                     |
| Beacon Way        | Local Road   | H4         | Fairhaven Ave          | Private Road  | H5                     | Larch Rd                | Local Road   | E4                         |
| Bear Ct           | Local Road   | J6         | Falconer Ave           | Local Road    | D5                     | Larchmont Cir           | Class VI     | E4                         |
| Beech St          | Local Road   | F5         | Falconer Ave Ext       | Local Road    | C5, D5                 | Largo Knoll             | Local Road   | J4                         |
| Berkeley Pl       | Local Road   | J5         | Falcon Ridge Rd        | Local Road    | C1, D1                 | Laurel St               | Local Road   | E6                         |
| Berry Ct          | Local Road   | E5         | Farley St              | Local Road    | E6                     | Ledgewood Dr            | Local Road   | F6                         |
| Belmont Dr        | Private Road | D5         | Farmington Rd #6       |               | E6                     | Lee An Dr               | Local Road   | C5, D5                     |
| Billings St       | Local Road   | D5         | Federal Hill Rd        | Local Road    | G6, H6, I6, J6, K6, K7 | Lewis St                | Local Road   | E5                         |
| Birch Ln          | Local Road   | C5         | Fern Ct                | Local Road    | E4                     | Liberty Ct              | Private Road | H6                         |
| Birchwood Dr      | Private Road | E5, E6     | Fernwood Dr            | Local Road    | G6                     | Lincoln St              | Local Road   | E5                         |
| Blacksmith Ln     | Private Road | E6         | Flagg Ln               | Local Road    | J5                     | Linden St               | Local Road   | E6, F6                     |
| Bobby Ln          | Local Road   | J6         | Ford St                | Local Road    | F5                     | Longley PI              | Private Road | E6                         |
| Border St         | Local Road   | E6         | Forest St              | Local Road    | D5                     | Lookout Rd              | Private Road | 16                         |
| Boulder Dr        | Local Road   | H2         | Foster Rd              | Class VI/ocal | J6, K6                 | Lorden Dr               | Local Road   | F2, F3                     |
| Boxwood Cir       | Local Road   | E4         | Fox Run Rd             | Private Road  | J6                     | Lorisa Ln               | Local Road   | C5, D5                     |
| Boynton Hill Rd   | Local Road   | H2, I2     | Foxmoor Cir            | Local Road    | J3                     | Lovejoy Rd              | Private Road | H5, I5                     |
| Briarcliff Dr     | Local Road   | E4         | Franklin St            | Local Road    | E5                     | Lyndeborough Center Rd  | Local Road   | B2                         |
| Bridge St         | Local Road   | E5, E6     | Freedom Way            | Private Road  | H6                     | Madison St              | Local Road   | D1                         |
| Brookview Ct      | Local Road   | E2, E3, F3 | Garden St              | Local Road    | E5                     | Maple St                | Local Road   | D1                         |
| Brookview Dr      | Local Road   | F3         | George St              | Local Road    | F5                     | Marcy Way               | Private Road | E2,E3                      |
| Burns Rd          | Local Road   | G3, G4     | Georgetown Dr          | Local Road    | D4, E4                 | Marshall St             | Local Road   | E5, F5                     |
| Buxton Rd         | Private Road | C4, C5     | Gerry's Way            | Private Road  | F6                     | Mason Rd                | Local Road   | G4, G3, H1, H2, H3         |
| Cadran Crossing   | Local Road   | 14         | Gilson St              | Local Road    | E5                     | Mayflower Dr            | Local Road   | C5, D5                     |
| Capron Rd         | Local Road   | F7, G7     | Glenn Dr               | Local Road    | F5, F6                 | McGettigan Rd           | Local Road   | F1, G1, H1                 |
| Carriage Ln       | Local Road   | G7         | Granite St             | Local Road    | D5                     | Meadowbrook Dr          | Local Road   | D2, E2                     |
| Carter Ln         | Private Road | A4, B4     | Greystone PI           | Local Road    | J3                     | Medlyn St               | Local Road   | F6                         |
| Chappell Dr       | Local Road   | F2, F3     | Great Brook Rd         | Local Road    | G3, H3                 | Melendy Rd              | Local Road   | G4, H4, I4, I5             |
| Charles St        | Local Road   | F6         | Grove St               | Local Road    | D5                     | Memory Ln               | Private Road | F6                         |
| Chase Ln          | Local Road   | C5         | Hammond Rd             | Local Road    | G5, G6                 | Merrill Ct              | Private Road | E5, F5                     |
| Cherry St         | Local Road   | E5         | Hampshire Dr           | Private Road  | E5                     | Merrimack Rd            | Local Road   | D6                         |
| Ches-Mae Ln       | Local Road   | G3         | Hartshorn Mill Rd      | Local Road    | A4, B4                 | Middle St               | Local Road   | E5                         |
| Chestnut St       | Local Road   | D6, E6     | Hayden Ln              | Private Road  | C4                     | Mile Slip Rd            | Local Road   | H2, I2, J2, K2             |
| Christine Dr      | Private Road | F6         | Harvest Dr             | YTBA          | E4                     | Milford Bypass (RT 101) | State Route  | D2,E2, E3,E4, F4, F7,G5-G7 |
| Christmas Tree Ln | Local Road   | A3, A4     | Helene Dr              | Local Road    | 15                     | Mill St                 | Local Road   | E5                         |
| Clark Rd          | Local Road   | G1         | Hemlock St             | Local Road    | F5                     | Millbrook Dr            | Local Road   | E4                         |
| Clifford St       | Local Road   | D6,        | Heritage Way           | Local Road    | 15, 16                 | Monson PI               | Local Road   | E6                         |

| Clinton St      | Local Road   | E5, E6         | Heron Pond Rd | Local Road   | F3             | Mont Vernon Rd      | State Route  | A4, B4, C5, D5       |
|-----------------|--------------|----------------|---------------|--------------|----------------|---------------------|--------------|----------------------|
| Colburn Rd      | Local Road   | H5, I5, I6, J6 | High St       | Local Road   | E5             | Mooreland St        | Local Road   | F5                   |
| Colonial Ct     | Private Road | H6             | Highland Ave  | Local Road   | D5             | Mossman Rd          | Private Road | J8                   |
| Columbus Ave    | Private Road | E5             | Hillsboro Cir | Local Road   | G2             | Mountain View Ct    | Local Road   | I6,J6                |
| Comstock Dr     | Local Road   | 15, 16, J5     | Hilltop Dr    | Local Road   | E6             | Mullen Rd           | Local Road   | H3, H4               |
| Constitution Ct | Private Road | H6             | Hitchiner Way | Local Road   | D2             | Myrtle St           | Local Road   | D5                   |
| Cortland Rd     | Local Road   | B2, C2         | Holden Lane   | Local Road   | 12             | Nashua St (RT 101A) | State Route  | E5, E6, F6, F7       |
| Cottage St      | Local Road   | E5             | Hollow Oak Ln | Local Road   | D3             | Nathaniel Dr        | YTBA         | G5,G6                |
| Crestwood Ln    | Local Road   | G7, H7         | Holly Ln      | Local Road   | E4             | NH 101              | State Route  | D1,D2, E3, F4, G5-G7 |
| Crosby St       | Local Road   | E4, E5         | Homestead Cir | Local Road   | B3, B4, C3, C4 |                     |              |                      |
|                 |              |                | Hutchinson Dr | Private Road | D5             |                     |              |                      |