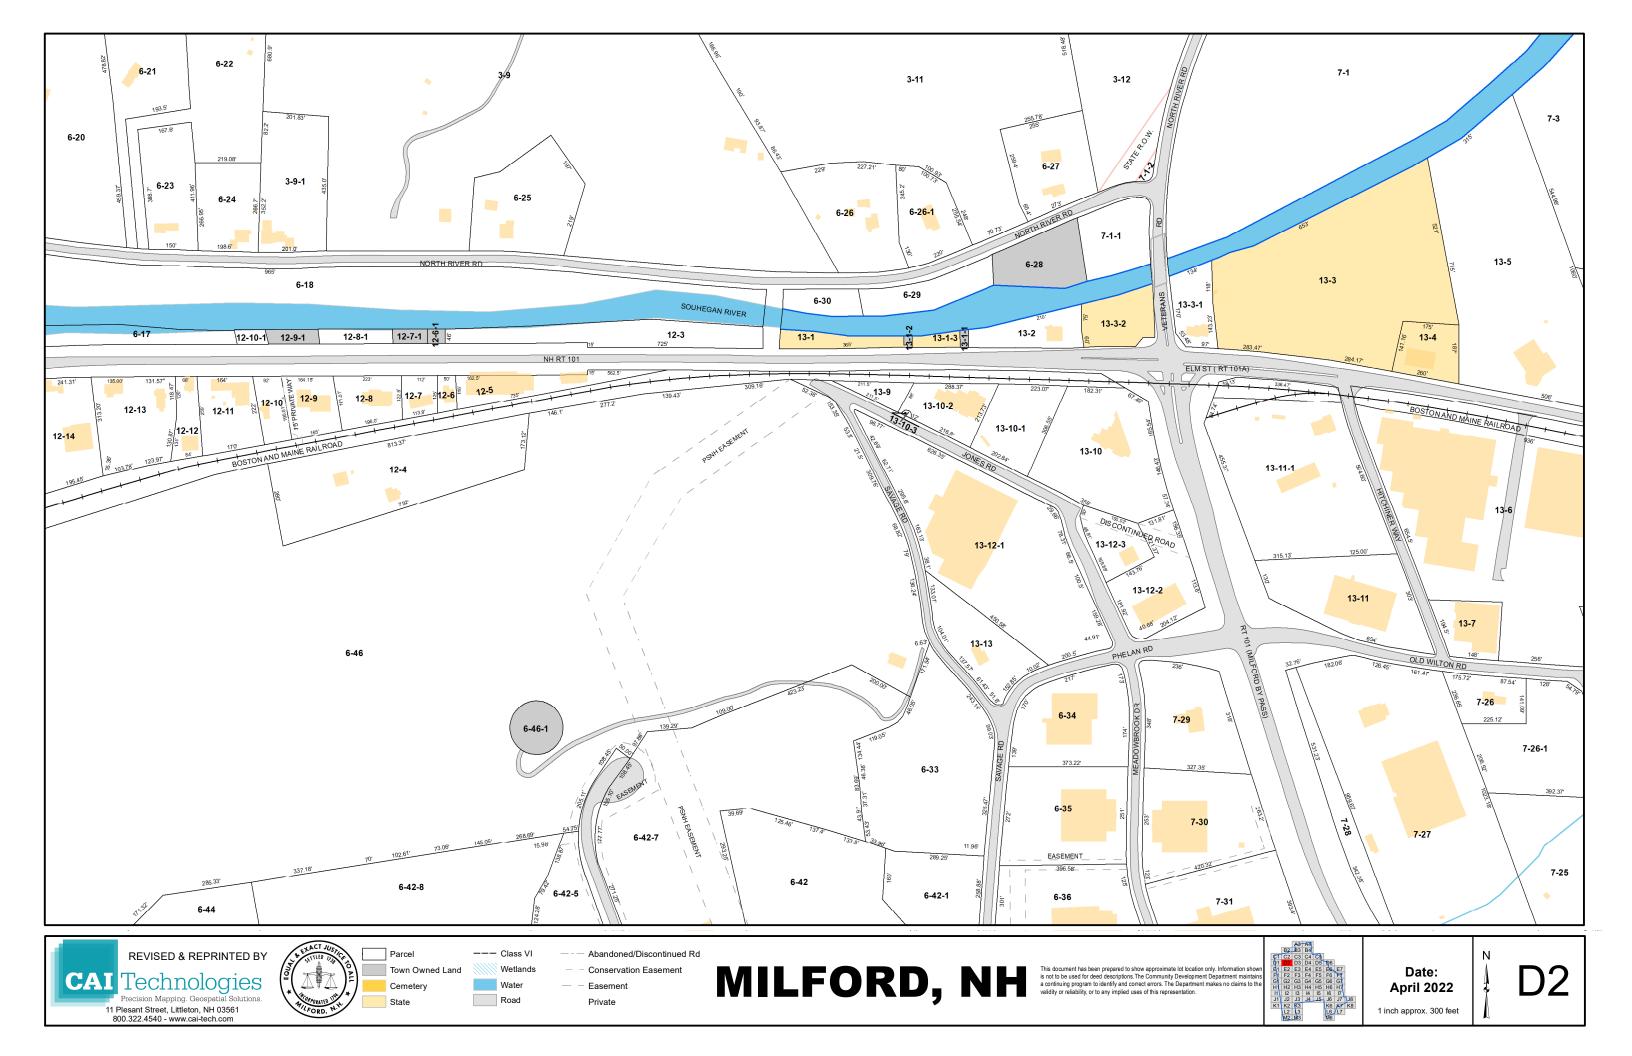

## Town Roads by Tax Map Grid Number

| Street Name       | Type         | Tax Map    | Street Name            | Type          | Tax Map                | Street Name             | Type         | Tax Map                    |
|-------------------|--------------|------------|------------------------|---------------|------------------------|-------------------------|--------------|----------------------------|
| Abby Ln           | Private Road | D5         | Curtis Crossing Circle | YTBA          | F5, G5                 | Iris Rd                 | Local Road   | E4                         |
| Acacia Ln         | Local Road   | E4         | Cypress Rd             | Local Road    | E4                     | James St                | Local Road   | F6                         |
| Adams St          | Local Road   | D5         | David Dr               | Local Road    | F5                     | Japa Ct                 | Local Road   | D6, E6                     |
| Alder St          | Local Road   | E4         | Dean St                | Local Road    | F5                     | Jennison Rd             | Local Road   | A4, B4                     |
| Alpine St         | Local Road   | E4         | Dear Ln                | Local Road    | J6                     | Johnson St              | Local Road   | E5                         |
| Amherst St        | Local Road   | D5, D6, E5 | Dearborn St            | Local Road    | D5, D6                 | Johnson St Ext          | Local Road   | E5                         |
| Annand Dr         | Local Road   | I4, J4     | Deerwood Dr            | Local Road    | J3                     | Jones Rd                | Local Road   | D2                         |
| Armory Rd         | Local Road   | G4, G5     | East Ridge Dr          | Private Road  | F6,F7                  | Joslin Rd               | Local Road   | B4                         |
| Ash St            | Local Road   | E5         | Echo Rd                | Local Road    | J6, K6                 | Kasey Dr                | Local Road   | F2                         |
| Ashley Dr         | Local Road   | G5, H5     | Edgewood St            | Local Road    | E4                     | Kendrick Ln             | Local Road   | J7                         |
| Badger Hill Dr    | Local Road   | J3         | Elderberry Ct          | Local Road    | E4                     | Keyes Field Rd          | Private Road | D5, E5                     |
| Baldwin Rd        | Local Road   | B2, C2     | Elm St                 | State Route   | D2, D3, D4, E4, E5     | King St                 | Local Road   | F5                         |
| Ball Hill Rd      | Local Road   | H4, I4, J4 | Emerson Rd             | Local Road    | G5, G6                 | Knight St               | Local Road   | E4, E5                     |
| Beacon Way        | Local Road   | H4         | Fairhaven Ave          | Private Road  | H5                     | Larch Rd                | Local Road   | E4                         |
| Bear Ct           | Local Road   | J6         | Falconer Ave           | Local Road    | D5                     | Larchmont Cir           | Class VI     | E4                         |
| Beech St          | Local Road   | F5         | Falconer Ave Ext       | Local Road    | C5, D5                 | Largo Knoll             | Local Road   | J4                         |
| Berkeley Pl       | Local Road   | J5         | Falcon Ridge Rd        | Local Road    | C1, D1                 | Laurel St               | Local Road   | E6                         |
| Berry Ct          | Local Road   | E5         | Farley St              | Local Road    | E6                     | Ledgewood Dr            | Local Road   | F6                         |
| Belmont Dr        | Private Road | D5         | Farmington Rd #6       |               | E6                     | Lee An Dr               | Local Road   | C5, D5                     |
| Billings St       | Local Road   | D5         | Federal Hill Rd        | Local Road    | G6, H6, I6, J6, K6, K7 | Lewis St                | Local Road   | E5                         |
| Birch Ln          | Local Road   | C5         | Fern Ct                | Local Road    | E4                     | Liberty Ct              | Private Road | H6                         |
| Birchwood Dr      | Private Road | E5, E6     | Fernwood Dr            | Local Road    | G6                     | Lincoln St              | Local Road   | E5                         |
| Blacksmith Ln     | Private Road | E6         | Flagg Ln               | Local Road    | J5                     | Linden St               | Local Road   | E6, F6                     |
| Bobby Ln          | Local Road   | J6         | Ford St                | Local Road    | F5                     | Longley PI              | Private Road | E6                         |
| Border St         | Local Road   | E6         | Forest St              | Local Road    | D5                     | Lookout Rd              | Private Road | 16                         |
| Boulder Dr        | Local Road   | H2         | Foster Rd              | Class VI/ocal | J6, K6                 | Lorden Dr               | Local Road   | F2, F3                     |
| Boxwood Cir       | Local Road   | E4         | Fox Run Rd             | Private Road  | J6                     | Lorisa Ln               | Local Road   | C5, D5                     |
| Boynton Hill Rd   | Local Road   | H2, I2     | Foxmoor Cir            | Local Road    | J3                     | Lovejoy Rd              | Private Road | H5, I5                     |
| Briarcliff Dr     | Local Road   | E4         | Franklin St            | Local Road    | E5                     | Lyndeborough Center Rd  | Local Road   | B2                         |
| Bridge St         | Local Road   | E5, E6     | Freedom Way            | Private Road  | H6                     | Madison St              | Local Road   | D1                         |
| Brookview Ct      | Local Road   | E2, E3, F3 | Garden St              | Local Road    | E5                     | Maple St                | Local Road   | D1                         |
| Brookview Dr      | Local Road   | F3         | George St              | Local Road    | F5                     | Marcy Way               | Private Road | E2,E3                      |
| Burns Rd          | Local Road   | G3, G4     | Georgetown Dr          | Local Road    | D4, E4                 | Marshall St             | Local Road   | E5, F5                     |
| Buxton Rd         | Private Road | C4, C5     | Gerry's Way            | Private Road  | F6                     | Mason Rd                | Local Road   | G4, G3, H1, H2, H3         |
| Cadran Crossing   | Local Road   | 14         | Gilson St              | Local Road    | E5                     | Mayflower Dr            | Local Road   | C5, D5                     |
| Capron Rd         | Local Road   | F7, G7     | Glenn Dr               | Local Road    | F5, F6                 | McGettigan Rd           | Local Road   | F1, G1, H1                 |
| Carriage Ln       | Local Road   | G7         | Granite St             | Local Road    | D5                     | Meadowbrook Dr          | Local Road   | D2, E2                     |
| Carter Ln         | Private Road | A4, B4     | Greystone PI           | Local Road    | J3                     | Medlyn St               | Local Road   | F6                         |
| Chappell Dr       | Local Road   | F2, F3     | Great Brook Rd         | Local Road    | G3, H3                 | Melendy Rd              | Local Road   | G4, H4, I4, I5             |
| Charles St        | Local Road   | F6         | Grove St               | Local Road    | D5                     | Memory Ln               | Private Road | F6                         |
| Chase Ln          | Local Road   | C5         | Hammond Rd             | Local Road    | G5, G6                 | Merrill Ct              | Private Road | E5, F5                     |
| Cherry St         | Local Road   | E5         | Hampshire Dr           | Private Road  | E5                     | Merrimack Rd            | Local Road   | D6                         |
| Ches-Mae Ln       | Local Road   | G3         | Hartshorn Mill Rd      | Local Road    | A4, B4                 | Middle St               | Local Road   | E5                         |
| Chestnut St       | Local Road   | D6, E6     | Hayden Ln              | Private Road  | C4                     | Mile Slip Rd            | Local Road   | H2, I2, J2, K2             |
| Christine Dr      | Private Road | F6         | Harvest Dr             | YTBA          | E4                     | Milford Bypass (RT 101) | State Route  | D2,E2, E3,E4, F4, F7,G5-G7 |
| Christmas Tree Ln | Local Road   | A3, A4     | Helene Dr              | Local Road    | 15                     | Mill St                 | Local Road   | E5                         |
| Clark Rd          | Local Road   | G1         | Hemlock St             | Local Road    | F5                     | Millbrook Dr            | Local Road   | E4                         |
| Clifford St       | Local Road   | D6,        | Heritage Way           | Local Road    | 15, 16                 | Monson PI               | Local Road   | E6                         |

| Clinton St      | Local Road   | E5, E6         | Heron Pond Rd | Local Road   | F3             | Mont Vernon Rd      | State Route  | A4, B4, C5, D5       |
|-----------------|--------------|----------------|---------------|--------------|----------------|---------------------|--------------|----------------------|
| Colburn Rd      | Local Road   | H5, I5, I6, J6 | High St       | Local Road   | E5             | Mooreland St        | Local Road   | F5                   |
| Colonial Ct     | Private Road | H6             | Highland Ave  | Local Road   | D5             | Mossman Rd          | Private Road | J8                   |
| Columbus Ave    | Private Road | E5             | Hillsboro Cir | Local Road   | G2             | Mountain View Ct    | Local Road   | I6,J6                |
| Comstock Dr     | Local Road   | 15, 16, J5     | Hilltop Dr    | Local Road   | E6             | Mullen Rd           | Local Road   | H3, H4               |
| Constitution Ct | Private Road | H6             | Hitchiner Way | Local Road   | D2             | Myrtle St           | Local Road   | D5                   |
| Cortland Rd     | Local Road   | B2, C2         | Holden Lane   | Local Road   | 12             | Nashua St (RT 101A) | State Route  | E5, E6, F6, F7       |
| Cottage St      | Local Road   | E5             | Hollow Oak Ln | Local Road   | D3             | Nathaniel Dr        | YTBA         | G5,G6                |
| Crestwood Ln    | Local Road   | G7, H7         | Holly Ln      | Local Road   | E4             | NH 101              | State Route  | D1,D2, E3, F4, G5-G7 |
| Crosby St       | Local Road   | E4, E5         | Homestead Cir | Local Road   | B3, B4, C3, C4 |                     |              |                      |
|                 |              |                | Hutchinson Dr | Private Road | D5             |                     |              |                      |

<sup>\*</sup> YTBA = Roads that have not yet been accepted by the Town. These roads are currently private but will be local once accepted.

| Street Name       | Туре         | Tax Map                        | Street Name      | Туре         | Тах Мар        |
|-------------------|--------------|--------------------------------|------------------|--------------|----------------|
| NH Route 13       | State Route  | G5, H5, I5, J5                 | Souhegan St      | Local Road   | D5, E5         |
| Noons Quarry Rd   | Local Road   | H4, I4                         | South St         | State Route  | E5, F5, G5     |
| North St          | Local Road   | D6                             | Spaulding St     | Local Road   | E4, E5         |
| North River Rd    | State Road   | B3, C2, C3, C4, D1, D2, D4, D5 | Spring St        | Local Road   | D5             |
| Nye Dr            | Private Road | I3,J3                          | Spruce St        | Local Road   | E6             |
| Oak St            | Local Road   | E5, F5                         | Stable Rd        | Local Road   | G7, H6, H7     |
| Oakland Dr        | Local Road   | F5                             | Stevens Ln       | Private Road | C4, C5         |
| Oakwood Cir       | Local Road   | E6                             | Stone Ct         | Local Road   | J6             |
| Oakwood Cir Ext   | Local Road   | E6                             | Stonewall Dr     | Local Road   | H2             |
| Old Brookline Rd  | Local Road   | G5, H5                         | Stoneyard Dr     | YTBA         | G6             |
| Old Wilton Rd     | Local Road   | D2, D3                         | Summer St        | Local Road   | C5, D5         |
| Olive St          | Local Road   | E6                             | Sunset Cir       | Local Road   | D5             |
| Orange St         | Local Road   | E5                             | Surrey Ct        | Local Road   | H7             |
| Orchard St        | Local Road   | D6                             | Sycamore Rd      | Local Road   | E4             |
| Osgood Rd         | Local Road   | F5, G4, G5, H4, I4, J3, J4     | Tamarack Ct      | Local Road   | E4             |
| Ox Brook Woods Rd | Local Road   | G4, H4                         | Tarry Ln         | Local Road   | J6             |
| Oxbridge Way      | Local Road   | E2                             | Taylor Dr        | Local Road   | G2, H2         |
| Park St           | Local Road   | F5                             | Timber Ridge     | Local Road   | J3,K3          |
| Patch Hill Ln     | Local Road   | C5                             | Tonella Rd       | Local Road   | E6, F6         |
| Peregrine Way     | Local/YTBA   | C1                             | Town Farm Rd     | Class VI     | G7             |
| Perkins St        | Local Road   | D5                             | Trevor Ct        | Local Road   | H5             |
| Perry Rd          | Local Road   | D3, E3                         | Trombly Ter      | Local Road   | B3             |
| Phelan Rd         | Local Road   | D2                             | Trow Ct          | Local Road   | E6             |
| Phillip's Way     | Local Road   | F6                             | Tucker Brook Rd  | Local Road   | F2             |
| Pine St           | Local Road   | E5                             | Twin Elm Dr      | Local Road   | F5             |
| Pine Valley St    | Local Road   | D1                             | Union Sq         | State Route  | E5             |
| Pleasant St       | Local Road   | D6, E6                         | Union St         | Local Road   | E5, F5, G5     |
| Ponemah Hill Rd   | Local Road   | F6, G6, H6, H7, I7,            | Valhalla Dr      | Local Road   | D4, E4         |
| Powers St         | Local Road   | E6, F6                         | Verona St        | Local Road   | E5             |
| Prospect St       | Local Road   | E5, F5, F6                     | VFW Way          | Local Road   | D5             |
| Purgatory Rd      | Local Road   | A3, B3                         | Vine St          | Local Road   | E6             |
| Putnam St         | Local Road   | E5                             | Vista Way        | Private Road | F6             |
| Quarry Circle Dr  | Private Road | C5                             | Walker St        | Local Road   | E5             |
| Radcliffe Dr      | Local Road   | D4, E4                         | Wall St          | Local Road   | E4             |
| Reserve Way       | Private Road | H6                             | Wallingford Rd   | Local Road   | J7             |
| Revolution Way    | Private Road | H6                             | Walmsley Cir     | Local Road   | E2             |
| Richardson Rd     | Local Road   | A3, A4                         | Walnut St        | Private Road | F5             |
| Ridgefield Dr     | Local Road   | D4, E4                         | Webster St       | Local Road   | E5, F5         |
| Riverlea Rd       | Local Road   | C4                             | Wellesley Dr     | Local Road   | D4, E4         |
| Riverlea Rd Ext   | Local Road   | C4                             | West St          | Local Road   | E5, F5         |
| Riversedge Dr.    | Private Road | E6                             | West Meadow Ct   | Local Road   | F4,F5          |
| Riverview St      | Local Road   | E6                             | Westchester Dr   | Local Road   | D3, D4, E3, E4 |
| Riverway East     | Private Road | D4                             | Westview Ter     | Local Road   | D5             |
| Riverway West     | Private Road | D4                             | Wheeler St       | Local Road   | E6             |
| Rock Ln           | Local Road   | 15                             | Whiting Hill Rd  | Local Road   | C1             |
| Ruonala Rd        | Local Road   | I5, J5                         | Whitten Rd       | Local Road   | E2, F2, F3     |
| Savage Rd         | Local Road   | D2, E2, F1, F2, G1             | Williamsburg Way | Private Road | H6             |
| Scarborough Ln    | Local Road   | D2, E2                         | Wildflower Way   | Local Road   | 17, J7         |

| School St       | Local Road   | E5         | Willow St   | Local Road   | E5     |
|-----------------|--------------|------------|-------------|--------------|--------|
| Serene Cir      | Private Road | F6         | Wilton Rd   | Local Road   | D1     |
| Settlement Ln   | Local Road   | I6, J6, J7 | Windsor Dr  | Local Road   | G2     |
| Shady Ln        | Local Road   | D5         | Wolfer Rd   | Private Road | H2, I2 |
| Shepard St      | Local Road   | E6         | Woodhawk Dr | Local Road   | J3     |
| Singer Brook Rd | Local Road   | B3, B4     | Woodward Dr | Local Road   | E2     |
| Smith St        | Local Road   | F5         | Wright Rd   | Local Road   | E4,E5  |
|                 |              |            | Wyman Ln    | Local Road   | 17     |
|                 |              |            | Yorktown Dr | Private Road | H6     |
|                 |              |            | Young Rd    | Local Road   | J4     |