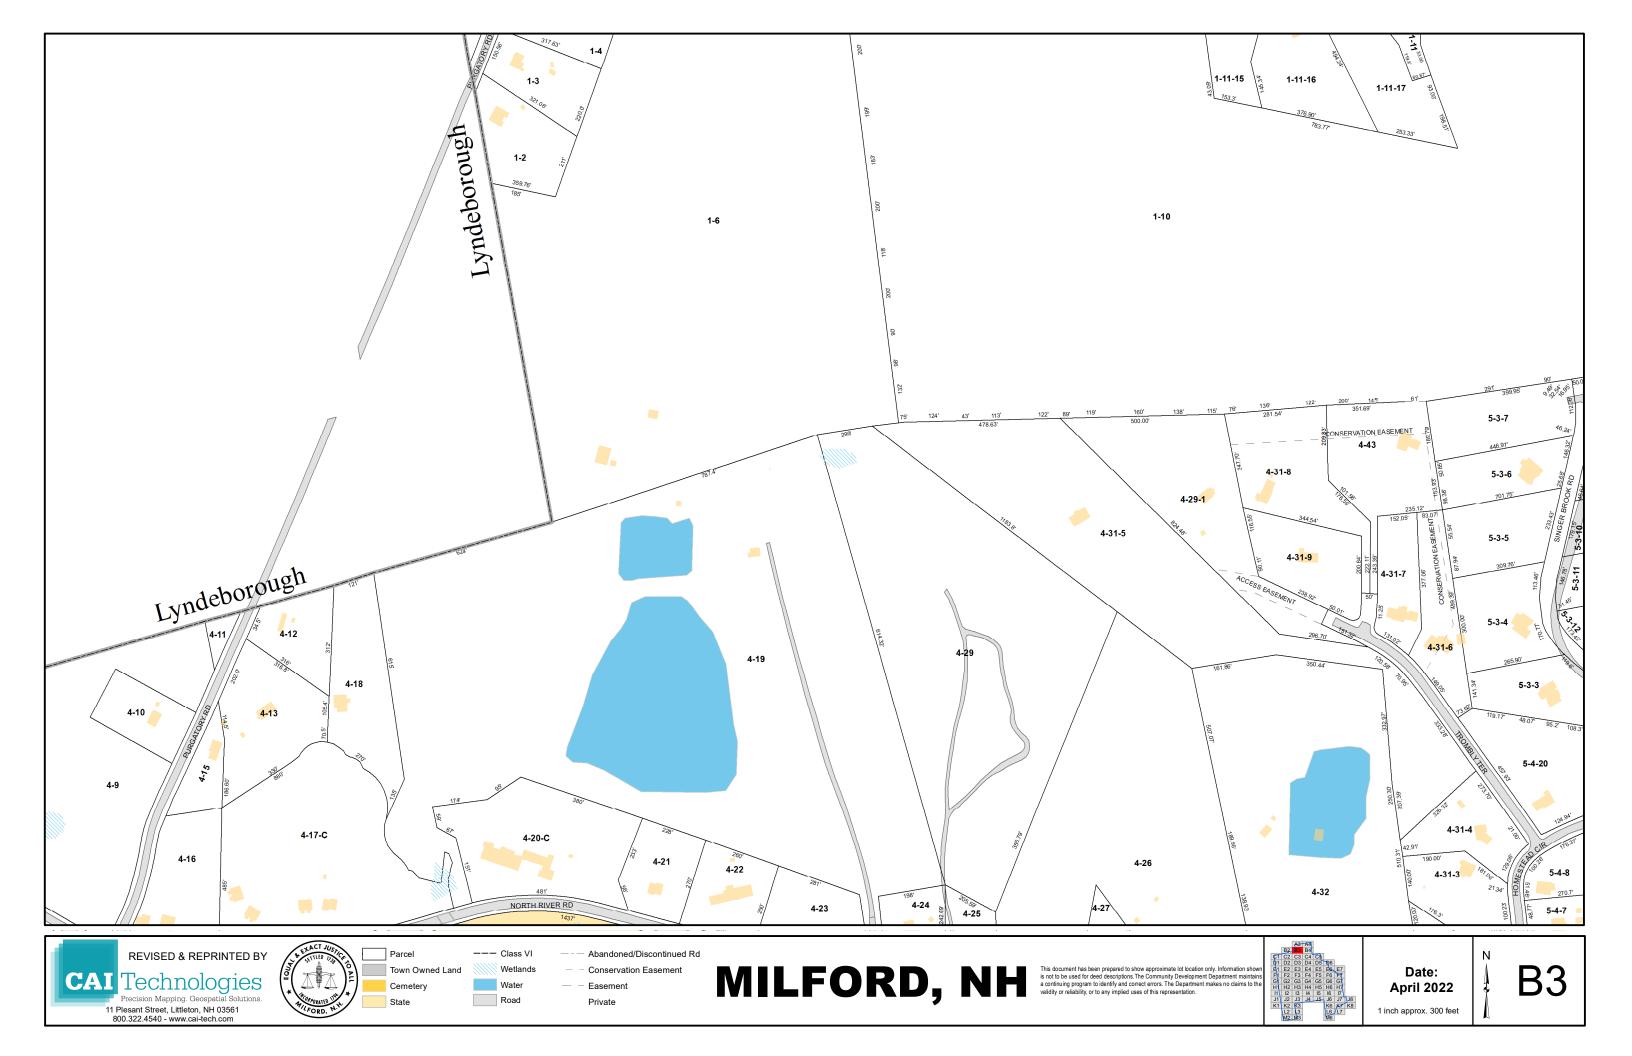

## TAX MAPS - APRIL 2022

Maps developed by the Department of Community Development in conjunction with the Assessing Department and CAI Technologies

| Tax Maps by Grid Number |                        |     |                    |     |                                    |  |  |
|-------------------------|------------------------|-----|--------------------|-----|------------------------------------|--|--|
|                         |                        |     |                    |     |                                    |  |  |
| Map                     | Grid(s)                | Map | Grid(s)            | Map | Grid(s)                            |  |  |
| 1                       | A3, B3                 | 21  | D5                 | 41  | F2, F3, F4, G2, G3, G4, H3, H4     |  |  |
| 2                       | A3, A4                 | 22  | D5, D6             | 42  | F4, F5, G4, G5                     |  |  |
| 3                       | B2, C1, C2, D1, D2     | 23  | D6                 | 43  | F5, F6, F7, G5, G6, G7             |  |  |
| 4                       | B2, B3, C2, C3         | 24  | E5                 | 44  | E7, F7                             |  |  |
| 5                       | A4, B3, B4, C4         | 25  | E5                 | 45  | H1, H2, H3, I1, I2, I3, J1, J2, J3 |  |  |
| 6                       | D1, D2, E1, E2         | 26  | D5, D6, E5, E6     | 46  | H3, H4, I3, I4, J3                 |  |  |
| 7                       | C2, C3, D2, D3, E2, E3 | 27  | D6, E6             | 47  | G4, G5, H4, H5, I4                 |  |  |
| 8                       | C3, C4, C5, D4, D5     | 28  | F5                 | 48  | G5, G6, G7, H5, H6, H7, I6         |  |  |
| 9                       | C5, D5                 | 29  | E5, F5             | 49  | G7, H7                             |  |  |
| 10                      | E1, E2, F1, F2, G1, G2 | 30  | E5, E6, F5, F6     | 50  | I2, J1, J2, K1, K2, K3, L2         |  |  |
| 11                      | D1, D2, E1, E2         | 31  | E6, F6             | 51  | 13, 14, J3, J4, K3                 |  |  |
| 12                      | D2                     | 32  | F6                 | 52  | 14, 15, J3, J4, J5, J6, K3         |  |  |
| 13                      | D2, D3                 | 33  | F5                 | 53  | 15, 16, 17, J5, J6, J7             |  |  |
| 14                      | D3                     | 34  | F5                 | 54  | H7, I7, J7                         |  |  |
| 15                      | D3, D4, E4             | 35  | F5, F6             | 55  | K2, K3, L2, L3                     |  |  |
| 16                      | D4                     | 36  | D4, E4             | 56  | J6, J7, K6, K7, L6                 |  |  |
| 17                      | C5, D5                 | 37  | E4                 | 57  | J7, J8, K7, K8                     |  |  |
| 18                      | D4, E4                 | 38  | D3, E2, E3, F2, F3 | 58  | L2, L3, M2, M3                     |  |  |
| 19                      | D4, D5, E4, E5         | 39  | D5, E4, F4         | 59  | K6, K7, L6, L7, M6                 |  |  |
| 20                      | E4, E5                 | 40  | F2, G1, G2, H1, H2 |     |                                    |  |  |

TAX MAPS - APRIL 1, 2022

Maps developed by CAI Technologies in conjunction with the Department of Community Development and the Assessing Department