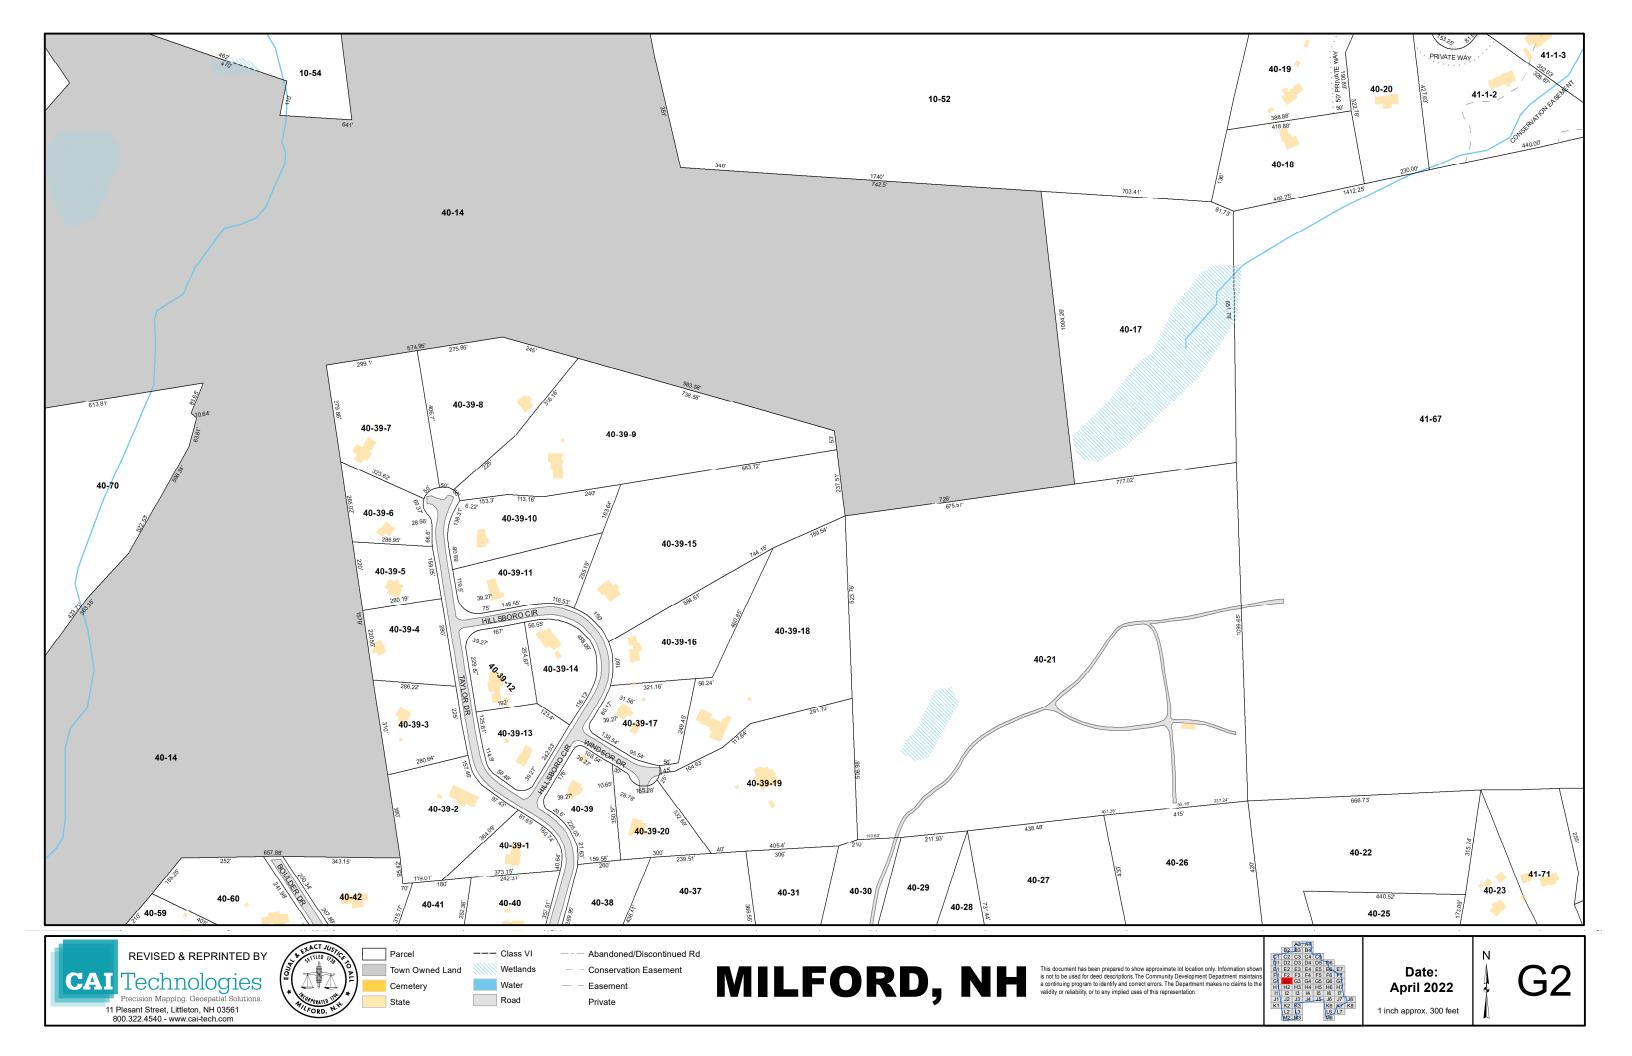

## Town Roads by Tax Map Grid Number

| Street Name       | Type         | Tax Map    | Street Name            | Type          | Tax Map                | Street Name             | Type         | Tax Map                    |
|-------------------|--------------|------------|------------------------|---------------|------------------------|-------------------------|--------------|----------------------------|
| Abby Ln           | Private Road | D5         | Curtis Crossing Circle | YTBA          | F5, G5                 | Iris Rd                 | Local Road   | E4                         |
| Acacia Ln         | Local Road   | E4         | Cypress Rd             | Local Road    | E4                     | James St                | Local Road   | F6                         |
| Adams St          | Local Road   | D5         | David Dr               | Local Road    | F5                     | Japa Ct                 | Local Road   | D6, E6                     |
| Alder St          | Local Road   | E4         | Dean St                | Local Road    | F5                     | Jennison Rd             | Local Road   | A4, B4                     |
| Alpine St         | Local Road   | E4         | Dear Ln                | Local Road    | J6                     | Johnson St              | Local Road   | E5                         |
| Amherst St        | Local Road   | D5, D6, E5 | Dearborn St            | Local Road    | D5, D6                 | Johnson St Ext          | Local Road   | E5                         |
| Annand Dr         | Local Road   | I4, J4     | Deerwood Dr            | Local Road    | J3                     | Jones Rd                | Local Road   | D2                         |
| Armory Rd         | Local Road   | G4, G5     | East Ridge Dr          | Private Road  | F6,F7                  | Joslin Rd               | Local Road   | B4                         |
| Ash St            | Local Road   | E5         | Echo Rd                | Local Road    | J6, K6                 | Kasey Dr                | Local Road   | F2                         |
| Ashley Dr         | Local Road   | G5, H5     | Edgewood St            | Local Road    | E4                     | Kendrick Ln             | Local Road   | J7                         |
| Badger Hill Dr    | Local Road   | J3         | Elderberry Ct          | Local Road    | E4                     | Keyes Field Rd          | Private Road | D5, E5                     |
| Baldwin Rd        | Local Road   | B2, C2     | Elm St                 | State Route   | D2, D3, D4, E4, E5     | King St                 | Local Road   | F5                         |
| Ball Hill Rd      | Local Road   | H4, I4, J4 | Emerson Rd             | Local Road    | G5, G6                 | Knight St               | Local Road   | E4, E5                     |
| Beacon Way        | Local Road   | H4         | Fairhaven Ave          | Private Road  | H5                     | Larch Rd                | Local Road   | E4                         |
| Bear Ct           | Local Road   | J6         | Falconer Ave           | Local Road    | D5                     | Larchmont Cir           | Class VI     | E4                         |
| Beech St          | Local Road   | F5         | Falconer Ave Ext       | Local Road    | C5, D5                 | Largo Knoll             | Local Road   | J4                         |
| Berkeley Pl       | Local Road   | J5         | Falcon Ridge Rd        | Local Road    | C1, D1                 | Laurel St               | Local Road   | E6                         |
| Berry Ct          | Local Road   | E5         | Farley St              | Local Road    | E6                     | Ledgewood Dr            | Local Road   | F6                         |
| Belmont Dr        | Private Road | D5         | Farmington Rd #6       |               | E6                     | Lee An Dr               | Local Road   | C5, D5                     |
| Billings St       | Local Road   | D5         | Federal Hill Rd        | Local Road    | G6, H6, I6, J6, K6, K7 | Lewis St                | Local Road   | E5                         |
| Birch Ln          | Local Road   | C5         | Fern Ct                | Local Road    | E4                     | Liberty Ct              | Private Road | H6                         |
| Birchwood Dr      | Private Road | E5, E6     | Fernwood Dr            | Local Road    | G6                     | Lincoln St              | Local Road   | E5                         |
| Blacksmith Ln     | Private Road | E6         | Flagg Ln               | Local Road    | J5                     | Linden St               | Local Road   | E6, F6                     |
| Bobby Ln          | Local Road   | J6         | Ford St                | Local Road    | F5                     | Longley PI              | Private Road | E6                         |
| Border St         | Local Road   | E6         | Forest St              | Local Road    | D5                     | Lookout Rd              | Private Road | 16                         |
| Boulder Dr        | Local Road   | H2         | Foster Rd              | Class VI/ocal | J6, K6                 | Lorden Dr               | Local Road   | F2, F3                     |
| Boxwood Cir       | Local Road   | E4         | Fox Run Rd             | Private Road  | J6                     | Lorisa Ln               | Local Road   | C5, D5                     |
| Boynton Hill Rd   | Local Road   | H2, I2     | Foxmoor Cir            | Local Road    | J3                     | Lovejoy Rd              | Private Road | H5, I5                     |
| Briarcliff Dr     | Local Road   | E4         | Franklin St            | Local Road    | E5                     | Lyndeborough Center Rd  | Local Road   | B2                         |
| Bridge St         | Local Road   | E5, E6     | Freedom Way            | Private Road  | H6                     | Madison St              | Local Road   | D1                         |
| Brookview Ct      | Local Road   | E2, E3, F3 | Garden St              | Local Road    | E5                     | Maple St                | Local Road   | D1                         |
| Brookview Dr      | Local Road   | F3         | George St              | Local Road    | F5                     | Marcy Way               | Private Road | E2,E3                      |
| Burns Rd          | Local Road   | G3, G4     | Georgetown Dr          | Local Road    | D4, E4                 | Marshall St             | Local Road   | E5, F5                     |
| Buxton Rd         | Private Road | C4, C5     | Gerry's Way            | Private Road  | F6                     | Mason Rd                | Local Road   | G4, G3, H1, H2, H3         |
| Cadran Crossing   | Local Road   | 14         | Gilson St              | Local Road    | E5                     | Mayflower Dr            | Local Road   | C5, D5                     |
| Capron Rd         | Local Road   | F7, G7     | Glenn Dr               | Local Road    | F5, F6                 | McGettigan Rd           | Local Road   | F1, G1, H1                 |
| Carriage Ln       | Local Road   | G7         | Granite St             | Local Road    | D5                     | Meadowbrook Dr          | Local Road   | D2, E2                     |
| Carter Ln         | Private Road | A4, B4     | Greystone PI           | Local Road    | J3                     | Medlyn St               | Local Road   | F6                         |
| Chappell Dr       | Local Road   | F2, F3     | Great Brook Rd         | Local Road    | G3, H3                 | Melendy Rd              | Local Road   | G4, H4, I4, I5             |
| Charles St        | Local Road   | F6         | Grove St               | Local Road    | D5                     | Memory Ln               | Private Road | F6                         |
| Chase Ln          | Local Road   | C5         | Hammond Rd             | Local Road    | G5, G6                 | Merrill Ct              | Private Road | E5, F5                     |
| Cherry St         | Local Road   | E5         | Hampshire Dr           | Private Road  | E5                     | Merrimack Rd            | Local Road   | D6                         |
| Ches-Mae Ln       | Local Road   | G3         | Hartshorn Mill Rd      | Local Road    | A4, B4                 | Middle St               | Local Road   | E5                         |
| Chestnut St       | Local Road   | D6, E6     | Hayden Ln              | Private Road  | C4                     | Mile Slip Rd            | Local Road   | H2, I2, J2, K2             |
| Christine Dr      | Private Road | F6         | Harvest Dr             | YTBA          | E4                     | Milford Bypass (RT 101) | State Route  | D2,E2, E3,E4, F4, F7,G5-G7 |
| Christmas Tree Ln | Local Road   | A3, A4     | Helene Dr              | Local Road    | 15                     | Mill St                 | Local Road   | E5                         |
| Clark Rd          | Local Road   | G1         | Hemlock St             | Local Road    | F5                     | Millbrook Dr            | Local Road   | E4                         |
| Clifford St       | Local Road   | D6,        | Heritage Way           | Local Road    | 15, 16                 | Monson PI               | Local Road   | E6                         |