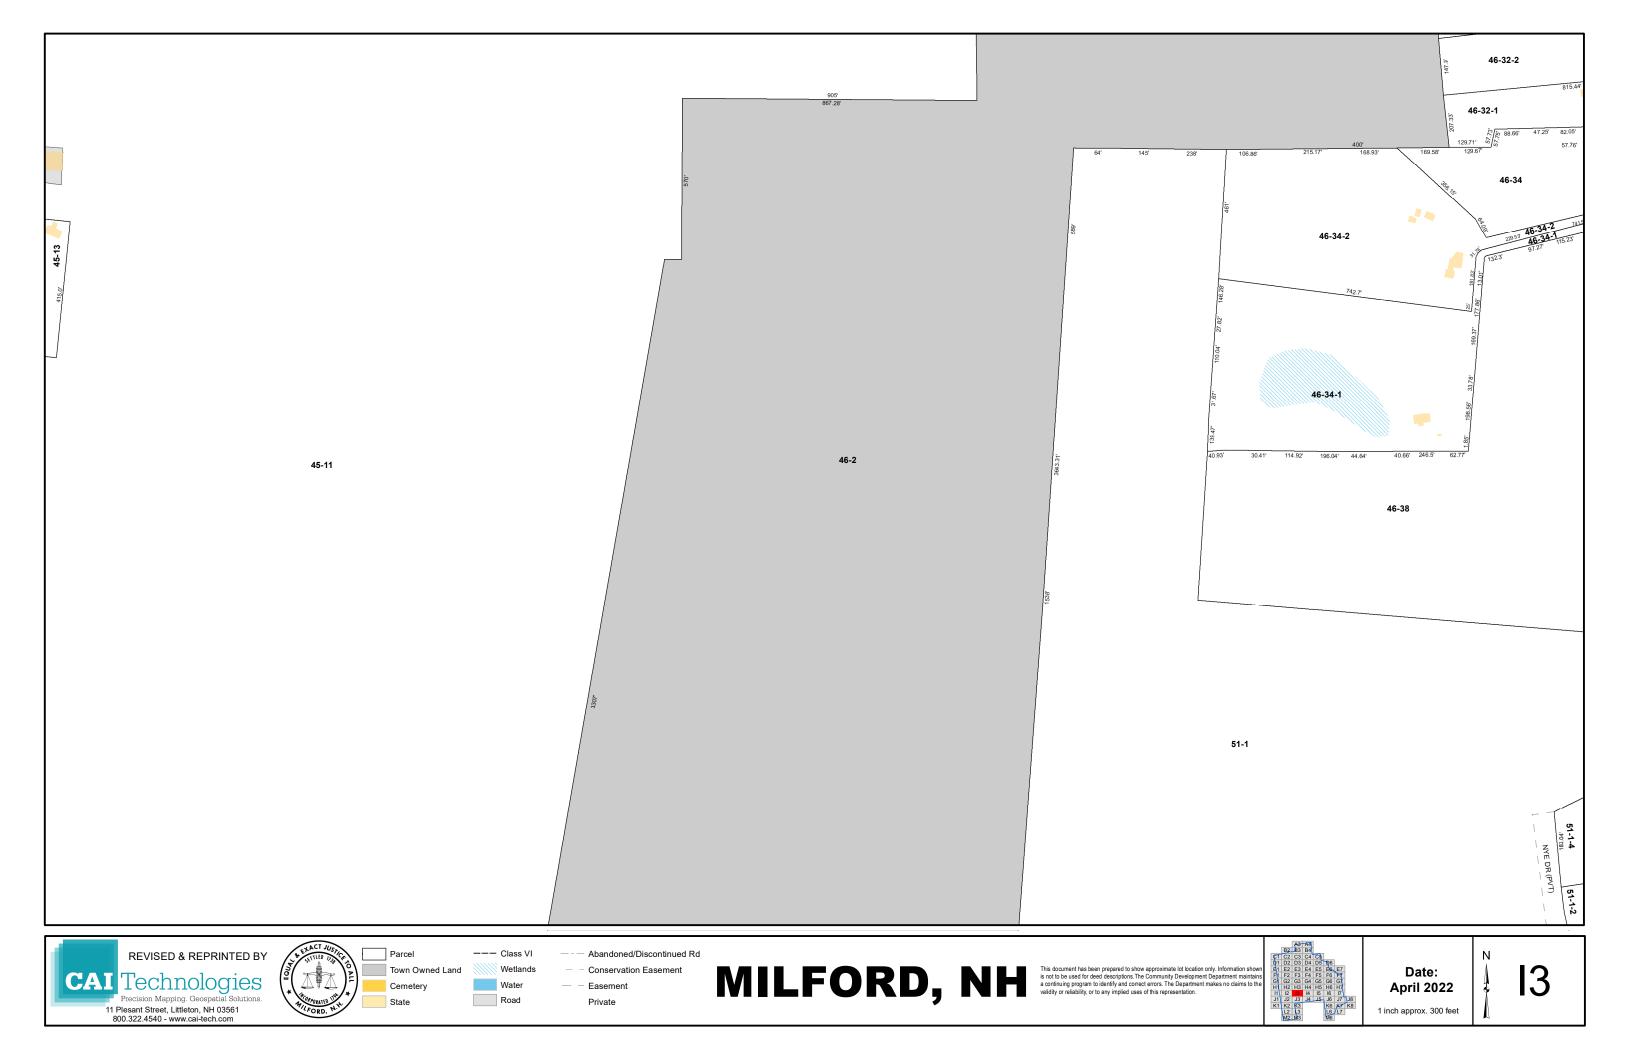

## Town Roads by Tax Map Grid Number

| Street Name       | Type         | Tax Map    | Street Name            | Type          | Tax Map                | Street Name             | Type         | Tax Map                    |
|-------------------|--------------|------------|------------------------|---------------|------------------------|-------------------------|--------------|----------------------------|
| Abby Ln           | Private Road | D5         | Curtis Crossing Circle | YTBA          | F5, G5                 | Iris Rd                 | Local Road   | E4                         |
| Acacia Ln         | Local Road   | E4         | Cypress Rd             | Local Road    | E4                     | James St                | Local Road   | F6                         |
| Adams St          | Local Road   | D5         | David Dr               | Local Road    | F5                     | Japa Ct                 | Local Road   | D6, E6                     |
| Alder St          | Local Road   | E4         | Dean St                | Local Road    | F5                     | Jennison Rd             | Local Road   | A4, B4                     |
| Alpine St         | Local Road   | E4         | Dear Ln                | Local Road    | J6                     | Johnson St              | Local Road   | E5                         |
| Amherst St        | Local Road   | D5, D6, E5 | Dearborn St            | Local Road    | D5, D6                 | Johnson St Ext          | Local Road   | E5                         |
| Annand Dr         | Local Road   | I4, J4     | Deerwood Dr            | Local Road    | J3                     | Jones Rd                | Local Road   | D2                         |
| Armory Rd         | Local Road   | G4, G5     | East Ridge Dr          | Private Road  | F6,F7                  | Joslin Rd               | Local Road   | B4                         |
| Ash St            | Local Road   | E5         | Echo Rd                | Local Road    | J6, K6                 | Kasey Dr                | Local Road   | F2                         |
| Ashley Dr         | Local Road   | G5, H5     | Edgewood St            | Local Road    | E4                     | Kendrick Ln             | Local Road   | J7                         |
| Badger Hill Dr    | Local Road   | J3         | Elderberry Ct          | Local Road    | E4                     | Keyes Field Rd          | Private Road | D5, E5                     |
| Baldwin Rd        | Local Road   | B2, C2     | Elm St                 | State Route   | D2, D3, D4, E4, E5     | King St                 | Local Road   | F5                         |
| Ball Hill Rd      | Local Road   | H4, I4, J4 | Emerson Rd             | Local Road    | G5, G6                 | Knight St               | Local Road   | E4, E5                     |
| Beacon Way        | Local Road   | H4         | Fairhaven Ave          | Private Road  | H5                     | Larch Rd                | Local Road   | E4                         |
| Bear Ct           | Local Road   | J6         | Falconer Ave           | Local Road    | D5                     | Larchmont Cir           | Class VI     | E4                         |
| Beech St          | Local Road   | F5         | Falconer Ave Ext       | Local Road    | C5, D5                 | Largo Knoll             | Local Road   | J4                         |
| Berkeley Pl       | Local Road   | J5         | Falcon Ridge Rd        | Local Road    | C1, D1                 | Laurel St               | Local Road   | E6                         |
| Berry Ct          | Local Road   | E5         | Farley St              | Local Road    | E6                     | Ledgewood Dr            | Local Road   | F6                         |
| Belmont Dr        | Private Road | D5         | Farmington Rd #6       |               | E6                     | Lee An Dr               | Local Road   | C5, D5                     |
| Billings St       | Local Road   | D5         | Federal Hill Rd        | Local Road    | G6, H6, I6, J6, K6, K7 | Lewis St                | Local Road   | E5                         |
| Birch Ln          | Local Road   | C5         | Fern Ct                | Local Road    | E4                     | Liberty Ct              | Private Road | H6                         |
| Birchwood Dr      | Private Road | E5, E6     | Fernwood Dr            | Local Road    | G6                     | Lincoln St              | Local Road   | E5                         |
| Blacksmith Ln     | Private Road | E6         | Flagg Ln               | Local Road    | J5                     | Linden St               | Local Road   | E6, F6                     |
| Bobby Ln          | Local Road   | J6         | Ford St                | Local Road    | F5                     | Longley PI              | Private Road | E6                         |
| Border St         | Local Road   | E6         | Forest St              | Local Road    | D5                     | Lookout Rd              | Private Road | 16                         |
| Boulder Dr        | Local Road   | H2         | Foster Rd              | Class VI/ocal | J6, K6                 | Lorden Dr               | Local Road   | F2, F3                     |
| Boxwood Cir       | Local Road   | E4         | Fox Run Rd             | Private Road  | J6                     | Lorisa Ln               | Local Road   | C5, D5                     |
| Boynton Hill Rd   | Local Road   | H2, I2     | Foxmoor Cir            | Local Road    | J3                     | Lovejoy Rd              | Private Road | H5, I5                     |
| Briarcliff Dr     | Local Road   | E4         | Franklin St            | Local Road    | E5                     | Lyndeborough Center Rd  | Local Road   | B2                         |
| Bridge St         | Local Road   | E5, E6     | Freedom Way            | Private Road  | H6                     | Madison St              | Local Road   | D1                         |
| Brookview Ct      | Local Road   | E2, E3, F3 | Garden St              | Local Road    | E5                     | Maple St                | Local Road   | D1                         |
| Brookview Dr      | Local Road   | F3         | George St              | Local Road    | F5                     | Marcy Way               | Private Road | E2,E3                      |
| Burns Rd          | Local Road   | G3, G4     | Georgetown Dr          | Local Road    | D4, E4                 | Marshall St             | Local Road   | E5, F5                     |
| Buxton Rd         | Private Road | C4, C5     | Gerry's Way            | Private Road  | F6                     | Mason Rd                | Local Road   | G4, G3, H1, H2, H3         |
| Cadran Crossing   | Local Road   | 14         | Gilson St              | Local Road    | E5                     | Mayflower Dr            | Local Road   | C5, D5                     |
| Capron Rd         | Local Road   | F7, G7     | Glenn Dr               | Local Road    | F5, F6                 | McGettigan Rd           | Local Road   | F1, G1, H1                 |
| Carriage Ln       | Local Road   | G7         | Granite St             | Local Road    | D5                     | Meadowbrook Dr          | Local Road   | D2, E2                     |
| Carter Ln         | Private Road | A4, B4     | Greystone PI           | Local Road    | J3                     | Medlyn St               | Local Road   | F6                         |
| Chappell Dr       | Local Road   | F2, F3     | Great Brook Rd         | Local Road    | G3, H3                 | Melendy Rd              | Local Road   | G4, H4, I4, I5             |
| Charles St        | Local Road   | F6         | Grove St               | Local Road    | D5                     | Memory Ln               | Private Road | F6                         |
| Chase Ln          | Local Road   | C5         | Hammond Rd             | Local Road    | G5, G6                 | Merrill Ct              | Private Road | E5, F5                     |
| Cherry St         | Local Road   | E5         | Hampshire Dr           | Private Road  | E5                     | Merrimack Rd            | Local Road   | D6                         |
| Ches-Mae Ln       | Local Road   | G3         | Hartshorn Mill Rd      | Local Road    | A4, B4                 | Middle St               | Local Road   | E5                         |
| Chestnut St       | Local Road   | D6, E6     | Hayden Ln              | Private Road  | C4                     | Mile Slip Rd            | Local Road   | H2, I2, J2, K2             |
| Christine Dr      | Private Road | F6         | Harvest Dr             | YTBA          | E4                     | Milford Bypass (RT 101) | State Route  | D2,E2, E3,E4, F4, F7,G5-G7 |
| Christmas Tree Ln | Local Road   | A3, A4     | Helene Dr              | Local Road    | 15                     | Mill St                 | Local Road   | E5                         |
| Clark Rd          | Local Road   | G1         | Hemlock St             | Local Road    | F5                     | Millbrook Dr            | Local Road   | E4                         |
| Clifford St       | Local Road   | D6,        | Heritage Way           | Local Road    | 15, 16                 | Monson PI               | Local Road   | E6                         |

| Clinton St      | Local Road   | E5, E6         | Heron Pond Rd | Local Road   | F3             | Mont Vernon Rd      | State Route  | A4, B4, C5, D5       |
|-----------------|--------------|----------------|---------------|--------------|----------------|---------------------|--------------|----------------------|
| Colburn Rd      | Local Road   | H5, I5, I6, J6 | High St       | Local Road   | E5             | Mooreland St        | Local Road   | F5                   |
| Colonial Ct     | Private Road | H6             | Highland Ave  | Local Road   | D5             | Mossman Rd          | Private Road | J8                   |
| Columbus Ave    | Private Road | E5             | Hillsboro Cir | Local Road   | G2             | Mountain View Ct    | Local Road   | I6,J6                |
| Comstock Dr     | Local Road   | 15, 16, J5     | Hilltop Dr    | Local Road   | E6             | Mullen Rd           | Local Road   | H3, H4               |
| Constitution Ct | Private Road | H6             | Hitchiner Way | Local Road   | D2             | Myrtle St           | Local Road   | D5                   |
| Cortland Rd     | Local Road   | B2, C2         | Holden Lane   | Local Road   | 12             | Nashua St (RT 101A) | State Route  | E5, E6, F6, F7       |
| Cottage St      | Local Road   | E5             | Hollow Oak Ln | Local Road   | D3             | Nathaniel Dr        | YTBA         | G5,G6                |
| Crestwood Ln    | Local Road   | G7, H7         | Holly Ln      | Local Road   | E4             | NH 101              | State Route  | D1,D2, E3, F4, G5-G7 |
| Crosby St       | Local Road   | E4, E5         | Homestead Cir | Local Road   | B3, B4, C3, C4 |                     |              |                      |
|                 |              |                | Hutchinson Dr | Private Road | D5             |                     |              |                      |