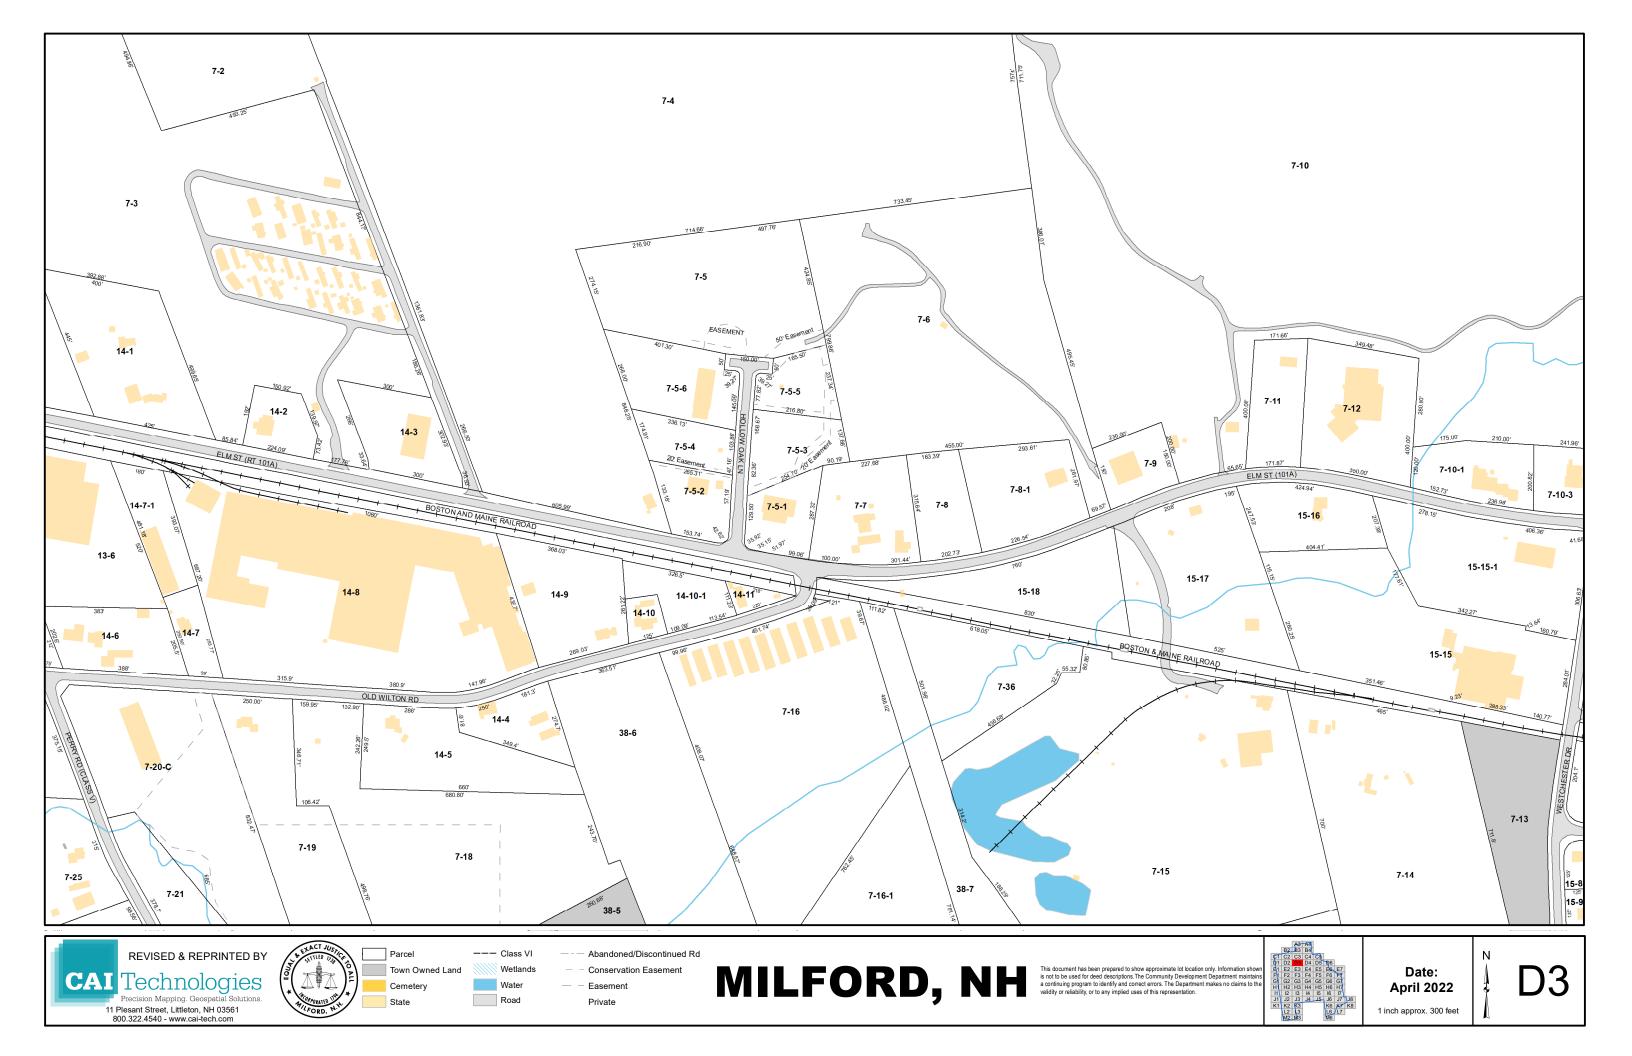

## Town Roads by Tax Map Grid Number

| Street Name       | Type         | Tax Map    | Street Name            | Type          | Tax Map                | Street Name             | Type         | Tax Map                    |
|-------------------|--------------|------------|------------------------|---------------|------------------------|-------------------------|--------------|----------------------------|
| Abby Ln           | Private Road | D5         | Curtis Crossing Circle | YTBA          | F5, G5                 | Iris Rd                 | Local Road   | E4                         |
| Acacia Ln         | Local Road   | E4         | Cypress Rd             | Local Road    | E4                     | James St                | Local Road   | F6                         |
| Adams St          | Local Road   | D5         | David Dr               | Local Road    | F5                     | Japa Ct                 | Local Road   | D6, E6                     |
| Alder St          | Local Road   | E4         | Dean St                | Local Road    | F5                     | Jennison Rd             | Local Road   | A4, B4                     |
| Alpine St         | Local Road   | E4         | Dear Ln                | Local Road    | J6                     | Johnson St              | Local Road   | E5                         |
| Amherst St        | Local Road   | D5, D6, E5 | Dearborn St            | Local Road    | D5, D6                 | Johnson St Ext          | Local Road   | E5                         |
| Annand Dr         | Local Road   | I4, J4     | Deerwood Dr            | Local Road    | J3                     | Jones Rd                | Local Road   | D2                         |
| Armory Rd         | Local Road   | G4, G5     | East Ridge Dr          | Private Road  | F6,F7                  | Joslin Rd               | Local Road   | B4                         |
| Ash St            | Local Road   | E5         | Echo Rd                | Local Road    | J6, K6                 | Kasey Dr                | Local Road   | F2                         |
| Ashley Dr         | Local Road   | G5, H5     | Edgewood St            | Local Road    | E4                     | Kendrick Ln             | Local Road   | J7                         |
| Badger Hill Dr    | Local Road   | J3         | Elderberry Ct          | Local Road    | E4                     | Keyes Field Rd          | Private Road | D5, E5                     |
| Baldwin Rd        | Local Road   | B2, C2     | Elm St                 | State Route   | D2, D3, D4, E4, E5     | King St                 | Local Road   | F5                         |
| Ball Hill Rd      | Local Road   | H4, I4, J4 | Emerson Rd             | Local Road    | G5, G6                 | Knight St               | Local Road   | E4, E5                     |
| Beacon Way        | Local Road   | H4         | Fairhaven Ave          | Private Road  | H5                     | Larch Rd                | Local Road   | E4                         |
| Bear Ct           | Local Road   | J6         | Falconer Ave           | Local Road    | D5                     | Larchmont Cir           | Class VI     | E4                         |
| Beech St          | Local Road   | F5         | Falconer Ave Ext       | Local Road    | C5, D5                 | Largo Knoll             | Local Road   | J4                         |
| Berkeley Pl       | Local Road   | J5         | Falcon Ridge Rd        | Local Road    | C1, D1                 | Laurel St               | Local Road   | E6                         |
| Berry Ct          | Local Road   | E5         | Farley St              | Local Road    | E6                     | Ledgewood Dr            | Local Road   | F6                         |
| Belmont Dr        | Private Road | D5         | Farmington Rd #6       |               | E6                     | Lee An Dr               | Local Road   | C5, D5                     |
| Billings St       | Local Road   | D5         | Federal Hill Rd        | Local Road    | G6, H6, I6, J6, K6, K7 | Lewis St                | Local Road   | E5                         |
| Birch Ln          | Local Road   | C5         | Fern Ct                | Local Road    | E4                     | Liberty Ct              | Private Road | H6                         |
| Birchwood Dr      | Private Road | E5, E6     | Fernwood Dr            | Local Road    | G6                     | Lincoln St              | Local Road   | E5                         |
| Blacksmith Ln     | Private Road | E6         | Flagg Ln               | Local Road    | J5                     | Linden St               | Local Road   | E6, F6                     |
| Bobby Ln          | Local Road   | J6         | Ford St                | Local Road    | F5                     | Longley PI              | Private Road | E6                         |
| Border St         | Local Road   | E6         | Forest St              | Local Road    | D5                     | Lookout Rd              | Private Road | 16                         |
| Boulder Dr        | Local Road   | H2         | Foster Rd              | Class VI/ocal | J6, K6                 | Lorden Dr               | Local Road   | F2, F3                     |
| Boxwood Cir       | Local Road   | E4         | Fox Run Rd             | Private Road  | J6                     | Lorisa Ln               | Local Road   | C5, D5                     |
| Boynton Hill Rd   | Local Road   | H2, I2     | Foxmoor Cir            | Local Road    | J3                     | Lovejoy Rd              | Private Road | H5, I5                     |
| Briarcliff Dr     | Local Road   | E4         | Franklin St            | Local Road    | E5                     | Lyndeborough Center Rd  | Local Road   | B2                         |
| Bridge St         | Local Road   | E5, E6     | Freedom Way            | Private Road  | H6                     | Madison St              | Local Road   | D1                         |
| Brookview Ct      | Local Road   | E2, E3, F3 | Garden St              | Local Road    | E5                     | Maple St                | Local Road   | D1                         |
| Brookview Dr      | Local Road   | F3         | George St              | Local Road    | F5                     | Marcy Way               | Private Road | E2,E3                      |
| Burns Rd          | Local Road   | G3, G4     | Georgetown Dr          | Local Road    | D4, E4                 | Marshall St             | Local Road   | E5, F5                     |
| Buxton Rd         | Private Road | C4, C5     | Gerry's Way            | Private Road  | F6                     | Mason Rd                | Local Road   | G4, G3, H1, H2, H3         |
| Cadran Crossing   | Local Road   | 14         | Gilson St              | Local Road    | E5                     | Mayflower Dr            | Local Road   | C5, D5                     |
| Capron Rd         | Local Road   | F7, G7     | Glenn Dr               | Local Road    | F5, F6                 | McGettigan Rd           | Local Road   | F1, G1, H1                 |
| Carriage Ln       | Local Road   | G7         | Granite St             | Local Road    | D5                     | Meadowbrook Dr          | Local Road   | D2, E2                     |
| Carter Ln         | Private Road | A4, B4     | Greystone PI           | Local Road    | J3                     | Medlyn St               | Local Road   | F6                         |
| Chappell Dr       | Local Road   | F2, F3     | Great Brook Rd         | Local Road    | G3, H3                 | Melendy Rd              | Local Road   | G4, H4, I4, I5             |
| Charles St        | Local Road   | F6         | Grove St               | Local Road    | D5                     | Memory Ln               | Private Road | F6                         |
| Chase Ln          | Local Road   | C5         | Hammond Rd             | Local Road    | G5, G6                 | Merrill Ct              | Private Road | E5, F5                     |
| Cherry St         | Local Road   | E5         | Hampshire Dr           | Private Road  | E5                     | Merrimack Rd            | Local Road   | D6                         |
| Ches-Mae Ln       | Local Road   | G3         | Hartshorn Mill Rd      | Local Road    | A4, B4                 | Middle St               | Local Road   | E5                         |
| Chestnut St       | Local Road   | D6, E6     | Hayden Ln              | Private Road  | C4                     | Mile Slip Rd            | Local Road   | H2, I2, J2, K2             |
| Christine Dr      | Private Road | F6         | Harvest Dr             | YTBA          | E4                     | Milford Bypass (RT 101) | State Route  | D2,E2, E3,E4, F4, F7,G5-G7 |
| Christmas Tree Ln | Local Road   | A3, A4     | Helene Dr              | Local Road    | 15                     | Mill St                 | Local Road   | E5                         |
| Clark Rd          | Local Road   | G1         | Hemlock St             | Local Road    | F5                     | Millbrook Dr            | Local Road   | E4                         |
| Clifford St       | Local Road   | D6,        | Heritage Way           | Local Road    | 15, 16                 | Monson PI               | Local Road   | E6                         |

| Clinton St      | Local Road   | E5, E6         | Heron Pond Rd | Local Road   | F3             | Mont Vernon Rd      | State Route  | A4, B4, C5, D5       |
|-----------------|--------------|----------------|---------------|--------------|----------------|---------------------|--------------|----------------------|
| Colburn Rd      | Local Road   | H5, I5, I6, J6 | High St       | Local Road   | E5             | Mooreland St        | Local Road   | F5                   |
| Colonial Ct     | Private Road | H6             | Highland Ave  | Local Road   | D5             | Mossman Rd          | Private Road | J8                   |
| Columbus Ave    | Private Road | E5             | Hillsboro Cir | Local Road   | G2             | Mountain View Ct    | Local Road   | I6,J6                |
| Comstock Dr     | Local Road   | 15, 16, J5     | Hilltop Dr    | Local Road   | E6             | Mullen Rd           | Local Road   | H3, H4               |
| Constitution Ct | Private Road | H6             | Hitchiner Way | Local Road   | D2             | Myrtle St           | Local Road   | D5                   |
| Cortland Rd     | Local Road   | B2, C2         | Holden Lane   | Local Road   | 12             | Nashua St (RT 101A) | State Route  | E5, E6, F6, F7       |
| Cottage St      | Local Road   | E5             | Hollow Oak Ln | Local Road   | D3             | Nathaniel Dr        | YTBA         | G5,G6                |
| Crestwood Ln    | Local Road   | G7, H7         | Holly Ln      | Local Road   | E4             | NH 101              | State Route  | D1,D2, E3, F4, G5-G7 |
| Crosby St       | Local Road   | E4, E5         | Homestead Cir | Local Road   | B3, B4, C3, C4 |                     |              |                      |
|                 |              |                | Hutchinson Dr | Private Road | D5             |                     |              |                      |

<sup>\*</sup> YTBA = Roads that have not yet been accepted by the Town. These roads are currently private but will be local once accepted.

| Street Name       | Туре         | Tax Map                        | Street Name      | Туре         | Тах Мар        |
|-------------------|--------------|--------------------------------|------------------|--------------|----------------|
| NH Route 13       | State Route  | G5, H5, I5, J5                 | Souhegan St      | Local Road   | D5, E5         |
| Noons Quarry Rd   | Local Road   | H4, I4                         | South St         | State Route  | E5, F5, G5     |
| North St          | Local Road   | D6                             | Spaulding St     | Local Road   | E4, E5         |
| North River Rd    | State Road   | B3, C2, C3, C4, D1, D2, D4, D5 | Spring St        | Local Road   | D5             |
| Nye Dr            | Private Road | I3,J3                          | Spruce St        | Local Road   | E6             |
| Oak St            | Local Road   | E5, F5                         | Stable Rd        | Local Road   | G7, H6, H7     |
| Oakland Dr        | Local Road   | F5                             | Stevens Ln       | Private Road | C4, C5         |
| Oakwood Cir       | Local Road   | E6                             | Stone Ct         | Local Road   | J6             |
| Oakwood Cir Ext   | Local Road   | E6                             | Stonewall Dr     | Local Road   | H2             |
| Old Brookline Rd  | Local Road   | G5, H5                         | Stoneyard Dr     | YTBA         | G6             |
| Old Wilton Rd     | Local Road   | D2, D3                         | Summer St        | Local Road   | C5, D5         |
| Olive St          | Local Road   | E6                             | Sunset Cir       | Local Road   | D5             |
| Orange St         | Local Road   | E5                             | Surrey Ct        | Local Road   | H7             |
| Orchard St        | Local Road   | D6                             | Sycamore Rd      | Local Road   | E4             |
| Osgood Rd         | Local Road   | F5, G4, G5, H4, I4, J3, J4     | Tamarack Ct      | Local Road   | E4             |
| Ox Brook Woods Rd | Local Road   | G4, H4                         | Tarry Ln         | Local Road   | J6             |
| Oxbridge Way      | Local Road   | E2                             | Taylor Dr        | Local Road   | G2, H2         |
| Park St           | Local Road   | F5                             | Timber Ridge     | Local Road   | J3,K3          |
| Patch Hill Ln     | Local Road   | C5                             | Tonella Rd       | Local Road   | E6, F6         |
| Peregrine Way     | Local/YTBA   | C1                             | Town Farm Rd     | Class VI     | G7             |
| Perkins St        | Local Road   | D5                             | Trevor Ct        | Local Road   | H5             |
| Perry Rd          | Local Road   | D3, E3                         | Trombly Ter      | Local Road   | B3             |
| Phelan Rd         | Local Road   | D2                             | Trow Ct          | Local Road   | E6             |
| Phillip's Way     | Local Road   | F6                             | Tucker Brook Rd  | Local Road   | F2             |
| Pine St           | Local Road   | E5                             | Twin Elm Dr      | Local Road   | F5             |
| Pine Valley St    | Local Road   | D1                             | Union Sq         | State Route  | E5             |
| Pleasant St       | Local Road   | D6, E6                         | Union St         | Local Road   | E5, F5, G5     |
| Ponemah Hill Rd   | Local Road   | F6, G6, H6, H7, I7,            | Valhalla Dr      | Local Road   | D4, E4         |
| Powers St         | Local Road   | E6, F6                         | Verona St        | Local Road   | E5             |
| Prospect St       | Local Road   | E5, F5, F6                     | VFW Way          | Local Road   | D5             |
| Purgatory Rd      | Local Road   | A3, B3                         | Vine St          | Local Road   | E6             |
| Putnam St         | Local Road   | E5                             | Vista Way        | Private Road | F6             |
| Quarry Circle Dr  | Private Road | C5                             | Walker St        | Local Road   | E5             |
| Radcliffe Dr      | Local Road   | D4, E4                         | Wall St          | Local Road   | E4             |
| Reserve Way       | Private Road | H6                             | Wallingford Rd   | Local Road   | J7             |
| Revolution Way    | Private Road | H6                             | Walmsley Cir     | Local Road   | E2             |
| Richardson Rd     | Local Road   | A3, A4                         | Walnut St        | Private Road | F5             |
| Ridgefield Dr     | Local Road   | D4, E4                         | Webster St       | Local Road   | E5, F5         |
| Riverlea Rd       | Local Road   | C4                             | Wellesley Dr     | Local Road   | D4, E4         |
| Riverlea Rd Ext   | Local Road   | C4                             | West St          | Local Road   | E5, F5         |
| Riversedge Dr.    | Private Road | E6                             | West Meadow Ct   | Local Road   | F4,F5          |
| Riverview St      | Local Road   | E6                             | Westchester Dr   | Local Road   | D3, D4, E3, E4 |
| Riverway East     | Private Road | D4                             | Westview Ter     | Local Road   | D5             |
| Riverway West     | Private Road | D4                             | Wheeler St       | Local Road   | E6             |
| Rock Ln           | Local Road   | 15                             | Whiting Hill Rd  | Local Road   | C1             |
| Ruonala Rd        | Local Road   | I5, J5                         | Whitten Rd       | Local Road   | E2, F2, F3     |
| Savage Rd         | Local Road   | D2, E2, F1, F2, G1             | Williamsburg Way | Private Road | H6             |
| Scarborough Ln    | Local Road   | D2, E2                         | Wildflower Way   | Local Road   | 17, J7         |

| School St       | Local Road   | E5         | Willow St   | Local Road   | E5     |
|-----------------|--------------|------------|-------------|--------------|--------|
| Serene Cir      | Private Road | F6         | Wilton Rd   | Local Road   | D1     |
| Settlement Ln   | Local Road   | I6, J6, J7 | Windsor Dr  | Local Road   | G2     |
| Shady Ln        | Local Road   | D5         | Wolfer Rd   | Private Road | H2, I2 |
| Shepard St      | Local Road   | E6         | Woodhawk Dr | Local Road   | J3     |
| Singer Brook Rd | Local Road   | B3, B4     | Woodward Dr | Local Road   | E2     |
| Smith St        | Local Road   | F5         | Wright Rd   | Local Road   | E4,E5  |
|                 |              |            | Wyman Ln    | Local Road   | 17     |
|                 |              |            | Yorktown Dr | Private Road | H6     |
|                 |              |            | Young Rd    | Local Road   | J4     |