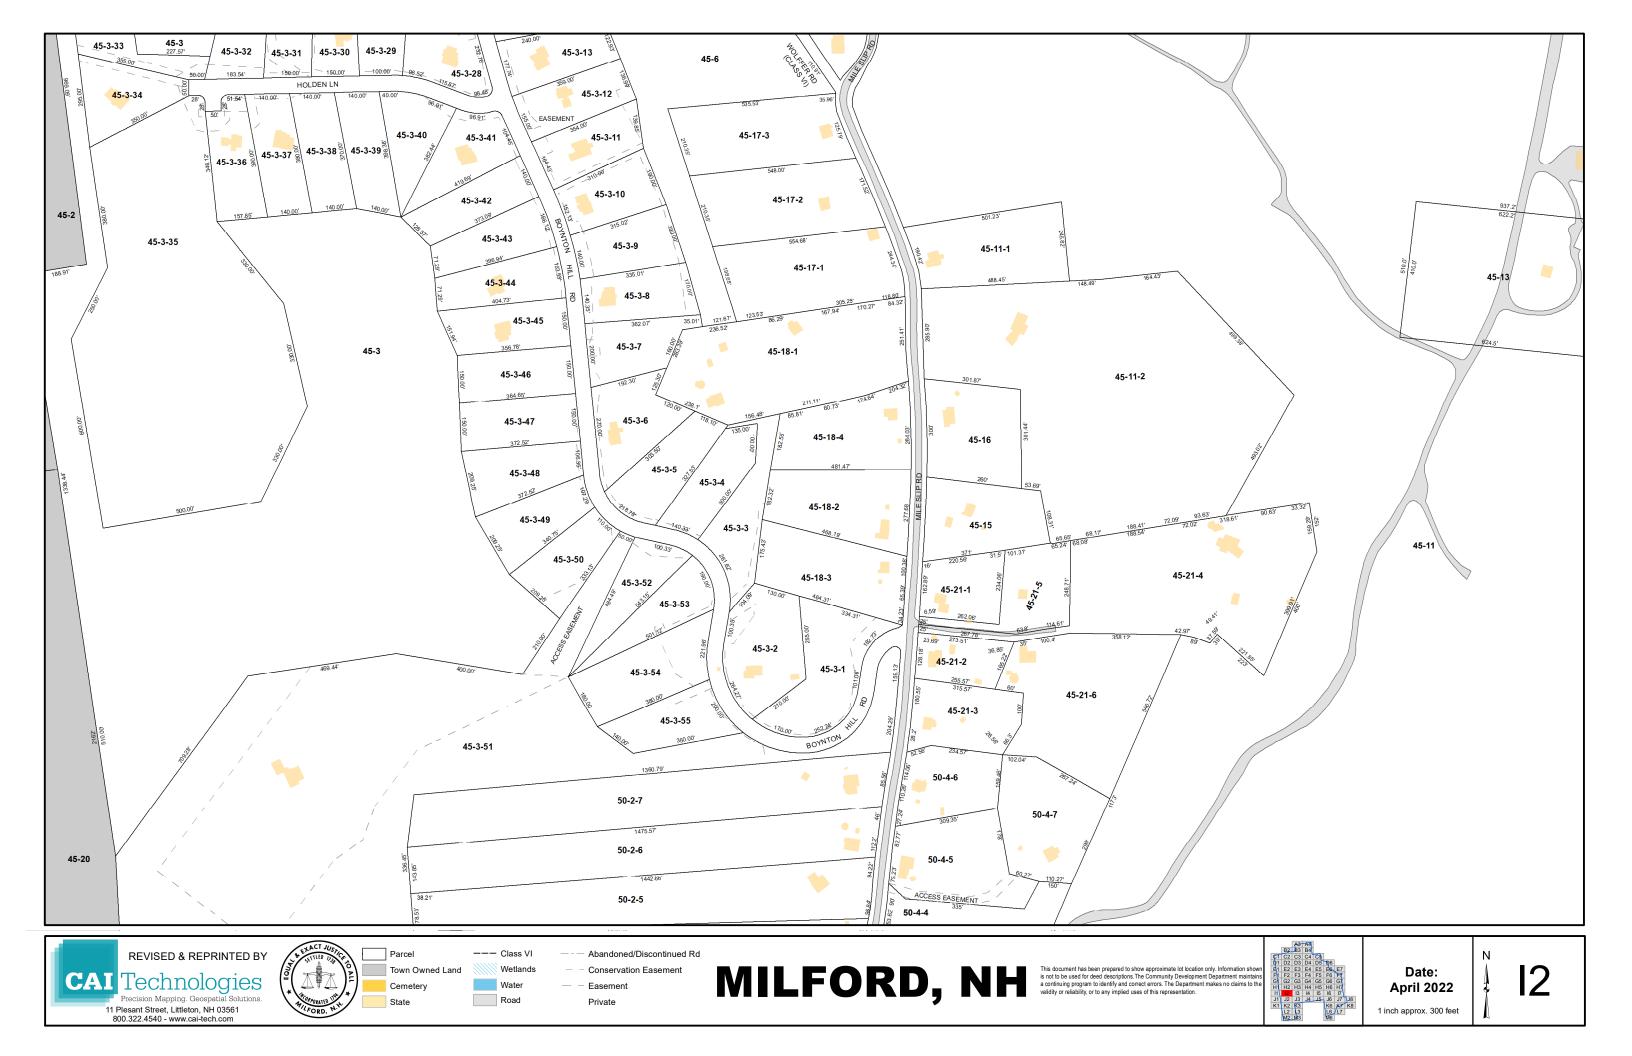

## Town Roads by Tax Map Grid Number

| Street Name       | Type         | Tax Map    | Street Name            | Type          | Tax Map                | Street Name             | Type         | Tax Map                    |
|-------------------|--------------|------------|------------------------|---------------|------------------------|-------------------------|--------------|----------------------------|
| Abby Ln           | Private Road | D5         | Curtis Crossing Circle | YTBA          | F5, G5                 | Iris Rd                 | Local Road   | E4                         |
| Acacia Ln         | Local Road   | E4         | Cypress Rd             | Local Road    | E4                     | James St                | Local Road   | F6                         |
| Adams St          | Local Road   | D5         | David Dr               | Local Road    | F5                     | Japa Ct                 | Local Road   | D6, E6                     |
| Alder St          | Local Road   | E4         | Dean St                | Local Road    | F5                     | Jennison Rd             | Local Road   | A4, B4                     |
| Alpine St         | Local Road   | E4         | Dear Ln                | Local Road    | J6                     | Johnson St              | Local Road   | E5                         |
| Amherst St        | Local Road   | D5, D6, E5 | Dearborn St            | Local Road    | D5, D6                 | Johnson St Ext          | Local Road   | E5                         |
| Annand Dr         | Local Road   | I4, J4     | Deerwood Dr            | Local Road    | J3                     | Jones Rd                | Local Road   | D2                         |
| Armory Rd         | Local Road   | G4, G5     | East Ridge Dr          | Private Road  | F6,F7                  | Joslin Rd               | Local Road   | B4                         |
| Ash St            | Local Road   | E5         | Echo Rd                | Local Road    | J6, K6                 | Kasey Dr                | Local Road   | F2                         |
| Ashley Dr         | Local Road   | G5, H5     | Edgewood St            | Local Road    | E4                     | Kendrick Ln             | Local Road   | J7                         |
| Badger Hill Dr    | Local Road   | J3         | Elderberry Ct          | Local Road    | E4                     | Keyes Field Rd          | Private Road | D5, E5                     |
| Baldwin Rd        | Local Road   | B2, C2     | Elm St                 | State Route   | D2, D3, D4, E4, E5     | King St                 | Local Road   | F5                         |
| Ball Hill Rd      | Local Road   | H4, I4, J4 | Emerson Rd             | Local Road    | G5, G6                 | Knight St               | Local Road   | E4, E5                     |
| Beacon Way        | Local Road   | H4         | Fairhaven Ave          | Private Road  | H5                     | Larch Rd                | Local Road   | E4                         |
| Bear Ct           | Local Road   | J6         | Falconer Ave           | Local Road    | D5                     | Larchmont Cir           | Class VI     | E4                         |
| Beech St          | Local Road   | F5         | Falconer Ave Ext       | Local Road    | C5, D5                 | Largo Knoll             | Local Road   | J4                         |
| Berkeley Pl       | Local Road   | J5         | Falcon Ridge Rd        | Local Road    | C1, D1                 | Laurel St               | Local Road   | E6                         |
| Berry Ct          | Local Road   | E5         | Farley St              | Local Road    | E6                     | Ledgewood Dr            | Local Road   | F6                         |
| Belmont Dr        | Private Road | D5         | Farmington Rd #6       |               | E6                     | Lee An Dr               | Local Road   | C5, D5                     |
| Billings St       | Local Road   | D5         | Federal Hill Rd        | Local Road    | G6, H6, I6, J6, K6, K7 | Lewis St                | Local Road   | E5                         |
| Birch Ln          | Local Road   | C5         | Fern Ct                | Local Road    | E4                     | Liberty Ct              | Private Road | H6                         |
| Birchwood Dr      | Private Road | E5, E6     | Fernwood Dr            | Local Road    | G6                     | Lincoln St              | Local Road   | E5                         |
| Blacksmith Ln     | Private Road | E6         | Flagg Ln               | Local Road    | J5                     | Linden St               | Local Road   | E6, F6                     |
| Bobby Ln          | Local Road   | J6         | Ford St                | Local Road    | F5                     | Longley PI              | Private Road | E6                         |
| Border St         | Local Road   | E6         | Forest St              | Local Road    | D5                     | Lookout Rd              | Private Road | 16                         |
| Boulder Dr        | Local Road   | H2         | Foster Rd              | Class VI/ocal | J6, K6                 | Lorden Dr               | Local Road   | F2, F3                     |
| Boxwood Cir       | Local Road   | E4         | Fox Run Rd             | Private Road  | J6                     | Lorisa Ln               | Local Road   | C5, D5                     |
| Boynton Hill Rd   | Local Road   | H2, I2     | Foxmoor Cir            | Local Road    | J3                     | Lovejoy Rd              | Private Road | H5, I5                     |
| Briarcliff Dr     | Local Road   | E4         | Franklin St            | Local Road    | E5                     | Lyndeborough Center Rd  | Local Road   | B2                         |
| Bridge St         | Local Road   | E5, E6     | Freedom Way            | Private Road  | H6                     | Madison St              | Local Road   | D1                         |
| Brookview Ct      | Local Road   | E2, E3, F3 | Garden St              | Local Road    | E5                     | Maple St                | Local Road   | D1                         |
| Brookview Dr      | Local Road   | F3         | George St              | Local Road    | F5                     | Marcy Way               | Private Road | E2,E3                      |
| Burns Rd          | Local Road   | G3, G4     | Georgetown Dr          | Local Road    | D4, E4                 | Marshall St             | Local Road   | E5, F5                     |
| Buxton Rd         | Private Road | C4, C5     | Gerry's Way            | Private Road  | F6                     | Mason Rd                | Local Road   | G4, G3, H1, H2, H3         |
| Cadran Crossing   | Local Road   | 14         | Gilson St              | Local Road    | E5                     | Mayflower Dr            | Local Road   | C5, D5                     |
| Capron Rd         | Local Road   | F7, G7     | Glenn Dr               | Local Road    | F5, F6                 | McGettigan Rd           | Local Road   | F1, G1, H1                 |
| Carriage Ln       | Local Road   | G7         | Granite St             | Local Road    | D5                     | Meadowbrook Dr          | Local Road   | D2, E2                     |
| Carter Ln         | Private Road | A4, B4     | Greystone PI           | Local Road    | J3                     | Medlyn St               | Local Road   | F6                         |
| Chappell Dr       | Local Road   | F2, F3     | Great Brook Rd         | Local Road    | G3, H3                 | Melendy Rd              | Local Road   | G4, H4, I4, I5             |
| Charles St        | Local Road   | F6         | Grove St               | Local Road    | D5                     | Memory Ln               | Private Road | F6                         |
| Chase Ln          | Local Road   | C5         | Hammond Rd             | Local Road    | G5, G6                 | Merrill Ct              | Private Road | E5, F5                     |
| Cherry St         | Local Road   | E5         | Hampshire Dr           | Private Road  | E5                     | Merrimack Rd            | Local Road   | D6                         |
| Ches-Mae Ln       | Local Road   | G3         | Hartshorn Mill Rd      | Local Road    | A4, B4                 | Middle St               | Local Road   | E5                         |
| Chestnut St       | Local Road   | D6, E6     | Hayden Ln              | Private Road  | C4                     | Mile Slip Rd            | Local Road   | H2, I2, J2, K2             |
| Christine Dr      | Private Road | F6         | Harvest Dr             | YTBA          | E4                     | Milford Bypass (RT 101) | State Route  | D2,E2, E3,E4, F4, F7,G5-G7 |
| Christmas Tree Ln | Local Road   | A3, A4     | Helene Dr              | Local Road    | 15                     | Mill St                 | Local Road   | E5                         |
| Clark Rd          | Local Road   | G1         | Hemlock St             | Local Road    | F5                     | Millbrook Dr            | Local Road   | E4                         |
| Clifford St       | Local Road   | D6,        | Heritage Way           | Local Road    | 15, 16                 | Monson PI               | Local Road   | E6                         |

| Clinton St      | Local Road   | E5, E6         | Heron Pond Rd | Local Road   | F3             | Mont Vernon Rd      | State Route  | A4, B4, C5, D5       |
|-----------------|--------------|----------------|---------------|--------------|----------------|---------------------|--------------|----------------------|
| Colburn Rd      | Local Road   | H5, I5, I6, J6 | High St       | Local Road   | E5             | Mooreland St        | Local Road   | F5                   |
| Colonial Ct     | Private Road | H6             | Highland Ave  | Local Road   | D5             | Mossman Rd          | Private Road | J8                   |
| Columbus Ave    | Private Road | E5             | Hillsboro Cir | Local Road   | G2             | Mountain View Ct    | Local Road   | I6,J6                |
| Comstock Dr     | Local Road   | 15, 16, J5     | Hilltop Dr    | Local Road   | E6             | Mullen Rd           | Local Road   | H3, H4               |
| Constitution Ct | Private Road | H6             | Hitchiner Way | Local Road   | D2             | Myrtle St           | Local Road   | D5                   |
| Cortland Rd     | Local Road   | B2, C2         | Holden Lane   | Local Road   | 12             | Nashua St (RT 101A) | State Route  | E5, E6, F6, F7       |
| Cottage St      | Local Road   | E5             | Hollow Oak Ln | Local Road   | D3             | Nathaniel Dr        | YTBA         | G5,G6                |
| Crestwood Ln    | Local Road   | G7, H7         | Holly Ln      | Local Road   | E4             | NH 101              | State Route  | D1,D2, E3, F4, G5-G7 |
| Crosby St       | Local Road   | E4, E5         | Homestead Cir | Local Road   | B3, B4, C3, C4 |                     |              |                      |
|                 |              |                | Hutchinson Dr | Private Road | D5             |                     |              |                      |