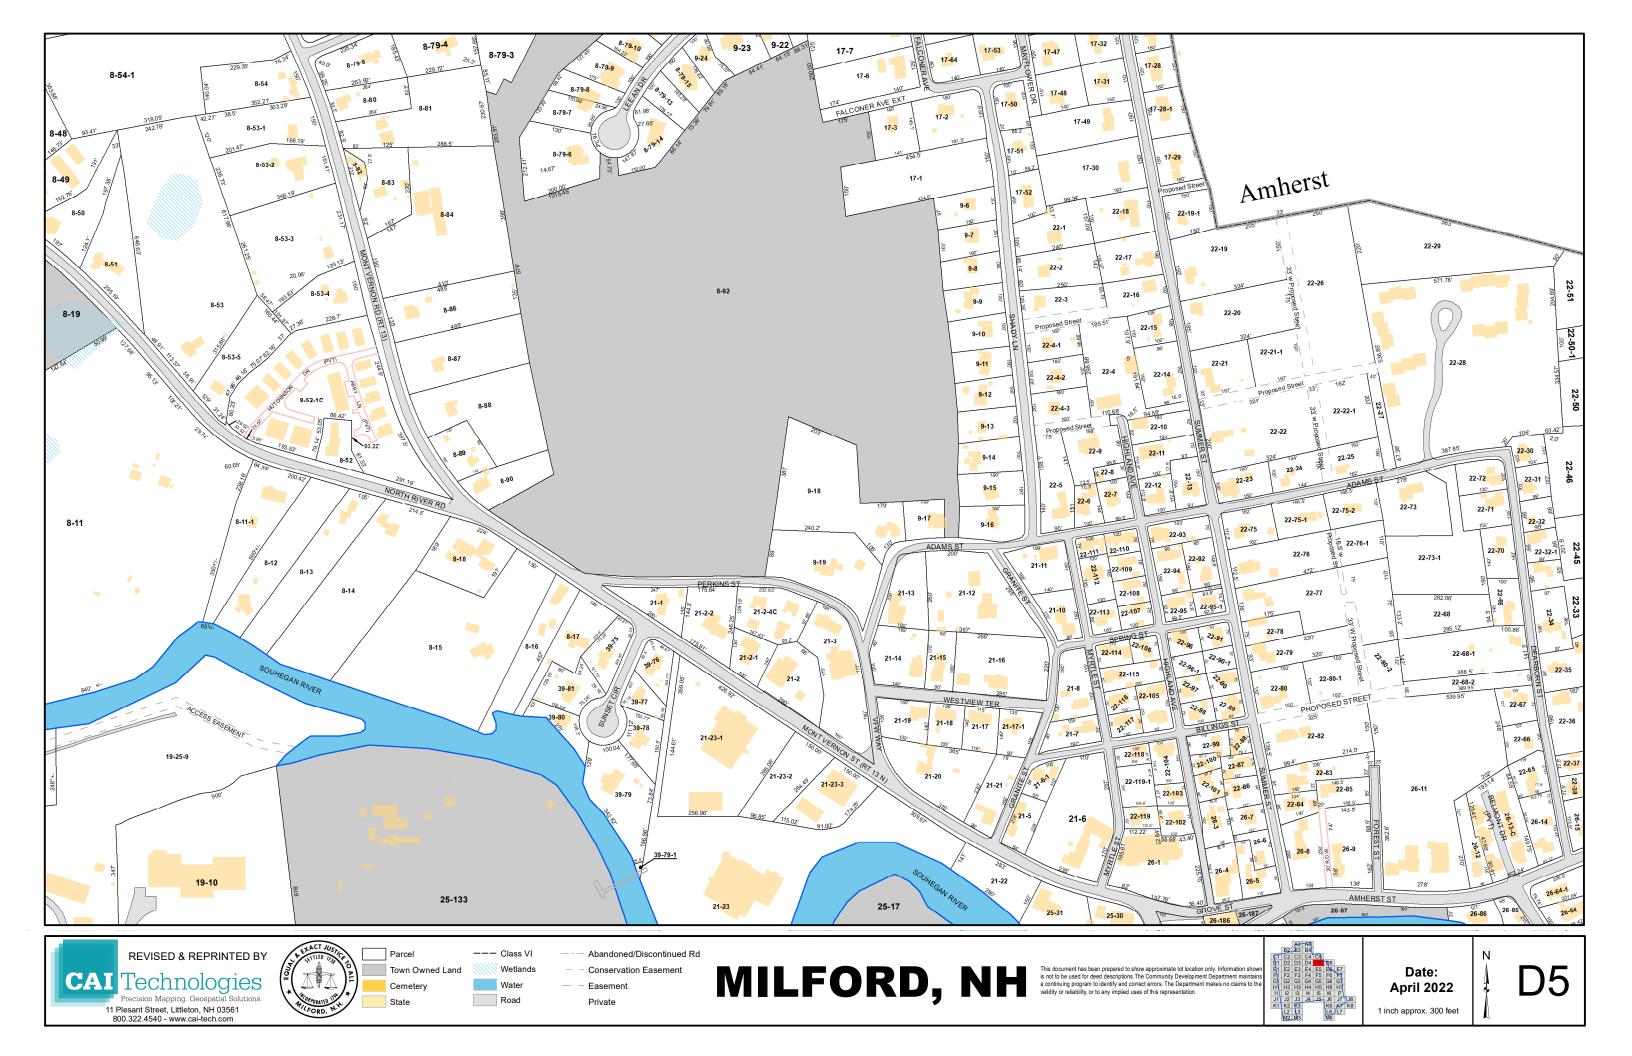

## Town Roads by Tax Map Grid Number

| Street Name       | Type         | Tax Map    | Street Name            | Type          | Tax Map                | Street Name             | Type         | Tax Map                    |
|-------------------|--------------|------------|------------------------|---------------|------------------------|-------------------------|--------------|----------------------------|
| Abby Ln           | Private Road | D5         | Curtis Crossing Circle | YTBA          | F5, G5                 | Iris Rd                 | Local Road   | E4                         |
| Acacia Ln         | Local Road   | E4         | Cypress Rd             | Local Road    | E4                     | James St                | Local Road   | F6                         |
| Adams St          | Local Road   | D5         | David Dr               | Local Road    | F5                     | Japa Ct                 | Local Road   | D6, E6                     |
| Alder St          | Local Road   | E4         | Dean St                | Local Road    | F5                     | Jennison Rd             | Local Road   | A4, B4                     |
| Alpine St         | Local Road   | E4         | Dear Ln                | Local Road    | J6                     | Johnson St              | Local Road   | E5                         |
| Amherst St        | Local Road   | D5, D6, E5 | Dearborn St            | Local Road    | D5, D6                 | Johnson St Ext          | Local Road   | E5                         |
| Annand Dr         | Local Road   | I4, J4     | Deerwood Dr            | Local Road    | J3                     | Jones Rd                | Local Road   | D2                         |
| Armory Rd         | Local Road   | G4, G5     | East Ridge Dr          | Private Road  | F6,F7                  | Joslin Rd               | Local Road   | B4                         |
| Ash St            | Local Road   | E5         | Echo Rd                | Local Road    | J6, K6                 | Kasey Dr                | Local Road   | F2                         |
| Ashley Dr         | Local Road   | G5, H5     | Edgewood St            | Local Road    | E4                     | Kendrick Ln             | Local Road   | J7                         |
| Badger Hill Dr    | Local Road   | J3         | Elderberry Ct          | Local Road    | E4                     | Keyes Field Rd          | Private Road | D5, E5                     |
| Baldwin Rd        | Local Road   | B2, C2     | Elm St                 | State Route   | D2, D3, D4, E4, E5     | King St                 | Local Road   | F5                         |
| Ball Hill Rd      | Local Road   | H4, I4, J4 | Emerson Rd             | Local Road    | G5, G6                 | Knight St               | Local Road   | E4, E5                     |
| Beacon Way        | Local Road   | H4         | Fairhaven Ave          | Private Road  | H5                     | Larch Rd                | Local Road   | E4                         |
| Bear Ct           | Local Road   | J6         | Falconer Ave           | Local Road    | D5                     | Larchmont Cir           | Class VI     | E4                         |
| Beech St          | Local Road   | F5         | Falconer Ave Ext       | Local Road    | C5, D5                 | Largo Knoll             | Local Road   | J4                         |
| Berkeley Pl       | Local Road   | J5         | Falcon Ridge Rd        | Local Road    | C1, D1                 | Laurel St               | Local Road   | E6                         |
| Berry Ct          | Local Road   | E5         | Farley St              | Local Road    | E6                     | Ledgewood Dr            | Local Road   | F6                         |
| Belmont Dr        | Private Road | D5         | Farmington Rd #6       |               | E6                     | Lee An Dr               | Local Road   | C5, D5                     |
| Billings St       | Local Road   | D5         | Federal Hill Rd        | Local Road    | G6, H6, I6, J6, K6, K7 | Lewis St                | Local Road   | E5                         |
| Birch Ln          | Local Road   | C5         | Fern Ct                | Local Road    | E4                     | Liberty Ct              | Private Road | H6                         |
| Birchwood Dr      | Private Road | E5, E6     | Fernwood Dr            | Local Road    | G6                     | Lincoln St              | Local Road   | E5                         |
| Blacksmith Ln     | Private Road | E6         | Flagg Ln               | Local Road    | J5                     | Linden St               | Local Road   | E6, F6                     |
| Bobby Ln          | Local Road   | J6         | Ford St                | Local Road    | F5                     | Longley PI              | Private Road | E6                         |
| Border St         | Local Road   | E6         | Forest St              | Local Road    | D5                     | Lookout Rd              | Private Road | 16                         |
| Boulder Dr        | Local Road   | H2         | Foster Rd              | Class VI/ocal | J6, K6                 | Lorden Dr               | Local Road   | F2, F3                     |
| Boxwood Cir       | Local Road   | E4         | Fox Run Rd             | Private Road  | J6                     | Lorisa Ln               | Local Road   | C5, D5                     |
| Boynton Hill Rd   | Local Road   | H2, I2     | Foxmoor Cir            | Local Road    | J3                     | Lovejoy Rd              | Private Road | H5, I5                     |
| Briarcliff Dr     | Local Road   | E4         | Franklin St            | Local Road    | E5                     | Lyndeborough Center Rd  | Local Road   | B2                         |
| Bridge St         | Local Road   | E5, E6     | Freedom Way            | Private Road  | H6                     | Madison St              | Local Road   | D1                         |
| Brookview Ct      | Local Road   | E2, E3, F3 | Garden St              | Local Road    | E5                     | Maple St                | Local Road   | D1                         |
| Brookview Dr      | Local Road   | F3         | George St              | Local Road    | F5                     | Marcy Way               | Private Road | E2,E3                      |
| Burns Rd          | Local Road   | G3, G4     | Georgetown Dr          | Local Road    | D4, E4                 | Marshall St             | Local Road   | E5, F5                     |
| Buxton Rd         | Private Road | C4, C5     | Gerry's Way            | Private Road  | F6                     | Mason Rd                | Local Road   | G4, G3, H1, H2, H3         |
| Cadran Crossing   | Local Road   | 14         | Gilson St              | Local Road    | E5                     | Mayflower Dr            | Local Road   | C5, D5                     |
| Capron Rd         | Local Road   | F7, G7     | Glenn Dr               | Local Road    | F5, F6                 | McGettigan Rd           | Local Road   | F1, G1, H1                 |
| Carriage Ln       | Local Road   | G7         | Granite St             | Local Road    | D5                     | Meadowbrook Dr          | Local Road   | D2, E2                     |
| Carter Ln         | Private Road | A4, B4     | Greystone PI           | Local Road    | J3                     | Medlyn St               | Local Road   | F6                         |
| Chappell Dr       | Local Road   | F2, F3     | Great Brook Rd         | Local Road    | G3, H3                 | Melendy Rd              | Local Road   | G4, H4, I4, I5             |
| Charles St        | Local Road   | F6         | Grove St               | Local Road    | D5                     | Memory Ln               | Private Road | F6                         |
| Chase Ln          | Local Road   | C5         | Hammond Rd             | Local Road    | G5, G6                 | Merrill Ct              | Private Road | E5, F5                     |
| Cherry St         | Local Road   | E5         | Hampshire Dr           | Private Road  | E5                     | Merrimack Rd            | Local Road   | D6                         |
| Ches-Mae Ln       | Local Road   | G3         | Hartshorn Mill Rd      | Local Road    | A4, B4                 | Middle St               | Local Road   | E5                         |
| Chestnut St       | Local Road   | D6, E6     | Hayden Ln              | Private Road  | C4                     | Mile Slip Rd            | Local Road   | H2, I2, J2, K2             |
| Christine Dr      | Private Road | F6         | Harvest Dr             | YTBA          | E4                     | Milford Bypass (RT 101) | State Route  | D2,E2, E3,E4, F4, F7,G5-G7 |
| Christmas Tree Ln | Local Road   | A3, A4     | Helene Dr              | Local Road    | 15                     | Mill St                 | Local Road   | E5                         |
| Clark Rd          | Local Road   | G1         | Hemlock St             | Local Road    | F5                     | Millbrook Dr            | Local Road   | E4                         |
| Clifford St       | Local Road   | D6,        | Heritage Way           | Local Road    | 15, 16                 | Monson PI               | Local Road   | E6                         |

| Clinton St      | Local Road   | E5, E6         | Heron Pond Rd | Local Road   | F3             | Mont Vernon Rd      | State Route  | A4, B4, C5, D5       |
|-----------------|--------------|----------------|---------------|--------------|----------------|---------------------|--------------|----------------------|
| Colburn Rd      | Local Road   | H5, I5, I6, J6 | High St       | Local Road   | E5             | Mooreland St        | Local Road   | F5                   |
| Colonial Ct     | Private Road | H6             | Highland Ave  | Local Road   | D5             | Mossman Rd          | Private Road | J8                   |
| Columbus Ave    | Private Road | E5             | Hillsboro Cir | Local Road   | G2             | Mountain View Ct    | Local Road   | I6,J6                |
| Comstock Dr     | Local Road   | 15, 16, J5     | Hilltop Dr    | Local Road   | E6             | Mullen Rd           | Local Road   | H3, H4               |
| Constitution Ct | Private Road | H6             | Hitchiner Way | Local Road   | D2             | Myrtle St           | Local Road   | D5                   |
| Cortland Rd     | Local Road   | B2, C2         | Holden Lane   | Local Road   | 12             | Nashua St (RT 101A) | State Route  | E5, E6, F6, F7       |
| Cottage St      | Local Road   | E5             | Hollow Oak Ln | Local Road   | D3             | Nathaniel Dr        | YTBA         | G5,G6                |
| Crestwood Ln    | Local Road   | G7, H7         | Holly Ln      | Local Road   | E4             | NH 101              | State Route  | D1,D2, E3, F4, G5-G7 |
| Crosby St       | Local Road   | E4, E5         | Homestead Cir | Local Road   | B3, B4, C3, C4 |                     |              |                      |
|                 |              |                | Hutchinson Dr | Private Road | D5             |                     |              |                      |

<sup>\*</sup> YTBA = Roads that have not yet been accepted by the Town. These roads are currently private but will be local once accepted.

| Street Name       | Туре         | Tax Map                        | Street Name      | Туре         | Тах Мар        |
|-------------------|--------------|--------------------------------|------------------|--------------|----------------|
| NH Route 13       | State Route  | G5, H5, I5, J5                 | Souhegan St      | Local Road   | D5, E5         |
| Noons Quarry Rd   | Local Road   | H4, I4                         | South St         | State Route  | E5, F5, G5     |
| North St          | Local Road   | D6                             | Spaulding St     | Local Road   | E4, E5         |
| North River Rd    | State Road   | B3, C2, C3, C4, D1, D2, D4, D5 | Spring St        | Local Road   | D5             |
| Nye Dr            | Private Road | I3,J3                          | Spruce St        | Local Road   | E6             |
| Oak St            | Local Road   | E5, F5                         | Stable Rd        | Local Road   | G7, H6, H7     |
| Oakland Dr        | Local Road   | F5                             | Stevens Ln       | Private Road | C4, C5         |
| Oakwood Cir       | Local Road   | E6                             | Stone Ct         | Local Road   | J6             |
| Oakwood Cir Ext   | Local Road   | E6                             | Stonewall Dr     | Local Road   | H2             |
| Old Brookline Rd  | Local Road   | G5, H5                         | Stoneyard Dr     | YTBA         | G6             |
| Old Wilton Rd     | Local Road   | D2, D3                         | Summer St        | Local Road   | C5, D5         |
| Olive St          | Local Road   | E6                             | Sunset Cir       | Local Road   | D5             |
| Orange St         | Local Road   | E5                             | Surrey Ct        | Local Road   | H7             |
| Orchard St        | Local Road   | D6                             | Sycamore Rd      | Local Road   | E4             |
| Osgood Rd         | Local Road   | F5, G4, G5, H4, I4, J3, J4     | Tamarack Ct      | Local Road   | E4             |
| Ox Brook Woods Rd | Local Road   | G4, H4                         | Tarry Ln         | Local Road   | J6             |
| Oxbridge Way      | Local Road   | E2                             | Taylor Dr        | Local Road   | G2, H2         |
| Park St           | Local Road   | F5                             | Timber Ridge     | Local Road   | J3,K3          |
| Patch Hill Ln     | Local Road   | C5                             | Tonella Rd       | Local Road   | E6, F6         |
| Peregrine Way     | Local/YTBA   | C1                             | Town Farm Rd     | Class VI     | G7             |
| Perkins St        | Local Road   | D5                             | Trevor Ct        | Local Road   | H5             |
| Perry Rd          | Local Road   | D3, E3                         | Trombly Ter      | Local Road   | B3             |
| Phelan Rd         | Local Road   | D2                             | Trow Ct          | Local Road   | E6             |
| Phillip's Way     | Local Road   | F6                             | Tucker Brook Rd  | Local Road   | F2             |
| Pine St           | Local Road   | E5                             | Twin Elm Dr      | Local Road   | F5             |
| Pine Valley St    | Local Road   | D1                             | Union Sq         | State Route  | E5             |
| Pleasant St       | Local Road   | D6, E6                         | Union St         | Local Road   | E5, F5, G5     |
| Ponemah Hill Rd   | Local Road   | F6, G6, H6, H7, I7,            | Valhalla Dr      | Local Road   | D4, E4         |
| Powers St         | Local Road   | E6, F6                         | Verona St        | Local Road   | E5             |
| Prospect St       | Local Road   | E5, F5, F6                     | VFW Way          | Local Road   | D5             |
| Purgatory Rd      | Local Road   | A3, B3                         | Vine St          | Local Road   | E6             |
| Putnam St         | Local Road   | E5                             | Vista Way        | Private Road | F6             |
| Quarry Circle Dr  | Private Road | C5                             | Walker St        | Local Road   | E5             |
| Radcliffe Dr      | Local Road   | D4, E4                         | Wall St          | Local Road   | E4             |
| Reserve Way       | Private Road | H6                             | Wallingford Rd   | Local Road   | J7             |
| Revolution Way    | Private Road | H6                             | Walmsley Cir     | Local Road   | E2             |
| Richardson Rd     | Local Road   | A3, A4                         | Walnut St        | Private Road | F5             |
| Ridgefield Dr     | Local Road   | D4, E4                         | Webster St       | Local Road   | E5, F5         |
| Riverlea Rd       | Local Road   | C4                             | Wellesley Dr     | Local Road   | D4, E4         |
| Riverlea Rd Ext   | Local Road   | C4                             | West St          | Local Road   | E5, F5         |
| Riversedge Dr.    | Private Road | E6                             | West Meadow Ct   | Local Road   | F4,F5          |
| Riverview St      | Local Road   | E6                             | Westchester Dr   | Local Road   | D3, D4, E3, E4 |
| Riverway East     | Private Road | D4                             | Westview Ter     | Local Road   | D5             |
| Riverway West     | Private Road | D4                             | Wheeler St       | Local Road   | E6             |
| Rock Ln           | Local Road   | 15                             | Whiting Hill Rd  | Local Road   | C1             |
| Ruonala Rd        | Local Road   | I5, J5                         | Whitten Rd       | Local Road   | E2, F2, F3     |
| Savage Rd         | Local Road   | D2, E2, F1, F2, G1             | Williamsburg Way | Private Road | H6             |
| Scarborough Ln    | Local Road   | D2, E2                         | Wildflower Way   | Local Road   | 17, J7         |

| School St       | Local Road   | E5         | Willow St   | Local Road   | E5     |
|-----------------|--------------|------------|-------------|--------------|--------|
| Serene Cir      | Private Road | F6         | Wilton Rd   | Local Road   | D1     |
| Settlement Ln   | Local Road   | I6, J6, J7 | Windsor Dr  | Local Road   | G2     |
| Shady Ln        | Local Road   | D5         | Wolfer Rd   | Private Road | H2, I2 |
| Shepard St      | Local Road   | E6         | Woodhawk Dr | Local Road   | J3     |
| Singer Brook Rd | Local Road   | B3, B4     | Woodward Dr | Local Road   | E2     |
| Smith St        | Local Road   | F5         | Wright Rd   | Local Road   | E4,E5  |
|                 |              |            | Wyman Ln    | Local Road   | 17     |
|                 |              |            | Yorktown Dr | Private Road | H6     |
|                 |              |            | Young Rd    | Local Road   | J4     |