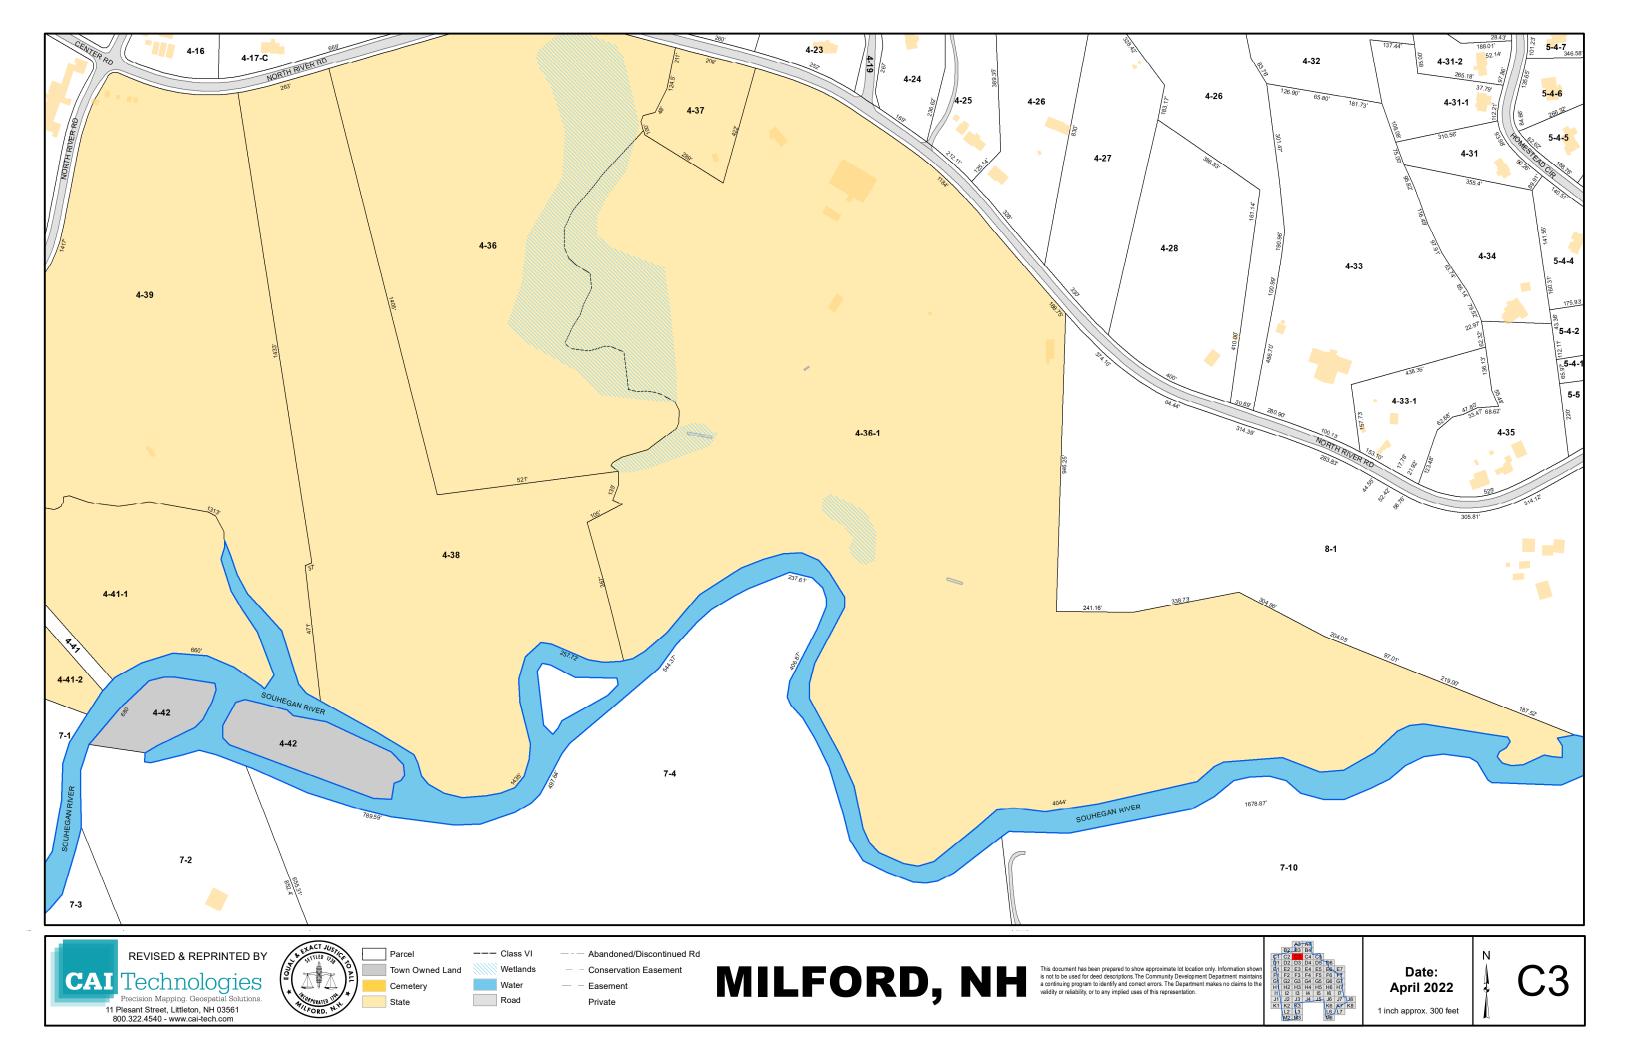

## Town Roads by Tax Map Grid Number

| Street Name       | Type         | Tax Map    | Street Name            | Type          | Tax Map                | Street Name             | Type         | Tax Map                    |
|-------------------|--------------|------------|------------------------|---------------|------------------------|-------------------------|--------------|----------------------------|
| Abby Ln           | Private Road | D5         | Curtis Crossing Circle | YTBA          | F5, G5                 | Iris Rd                 | Local Road   | E4                         |
| Acacia Ln         | Local Road   | E4         | Cypress Rd             | Local Road    | E4                     | James St                | Local Road   | F6                         |
| Adams St          | Local Road   | D5         | David Dr               | Local Road    | F5                     | Japa Ct                 | Local Road   | D6, E6                     |
| Alder St          | Local Road   | E4         | Dean St                | Local Road    | F5                     | Jennison Rd             | Local Road   | A4, B4                     |
| Alpine St         | Local Road   | E4         | Dear Ln                | Local Road    | J6                     | Johnson St              | Local Road   | E5                         |
| Amherst St        | Local Road   | D5, D6, E5 | Dearborn St            | Local Road    | D5, D6                 | Johnson St Ext          | Local Road   | E5                         |
| Annand Dr         | Local Road   | I4, J4     | Deerwood Dr            | Local Road    | J3                     | Jones Rd                | Local Road   | D2                         |
| Armory Rd         | Local Road   | G4, G5     | East Ridge Dr          | Private Road  | F6,F7                  | Joslin Rd               | Local Road   | B4                         |
| Ash St            | Local Road   | E5         | Echo Rd                | Local Road    | J6, K6                 | Kasey Dr                | Local Road   | F2                         |
| Ashley Dr         | Local Road   | G5, H5     | Edgewood St            | Local Road    | E4                     | Kendrick Ln             | Local Road   | J7                         |
| Badger Hill Dr    | Local Road   | J3         | Elderberry Ct          | Local Road    | E4                     | Keyes Field Rd          | Private Road | D5, E5                     |
| Baldwin Rd        | Local Road   | B2, C2     | Elm St                 | State Route   | D2, D3, D4, E4, E5     | King St                 | Local Road   | F5                         |
| Ball Hill Rd      | Local Road   | H4, I4, J4 | Emerson Rd             | Local Road    | G5, G6                 | Knight St               | Local Road   | E4, E5                     |
| Beacon Way        | Local Road   | H4         | Fairhaven Ave          | Private Road  | H5                     | Larch Rd                | Local Road   | E4                         |
| Bear Ct           | Local Road   | J6         | Falconer Ave           | Local Road    | D5                     | Larchmont Cir           | Class VI     | E4                         |
| Beech St          | Local Road   | F5         | Falconer Ave Ext       | Local Road    | C5, D5                 | Largo Knoll             | Local Road   | J4                         |
| Berkeley Pl       | Local Road   | J5         | Falcon Ridge Rd        | Local Road    | C1, D1                 | Laurel St               | Local Road   | E6                         |
| Berry Ct          | Local Road   | E5         | Farley St              | Local Road    | E6                     | Ledgewood Dr            | Local Road   | F6                         |
| Belmont Dr        | Private Road | D5         | Farmington Rd #6       |               | E6                     | Lee An Dr               | Local Road   | C5, D5                     |
| Billings St       | Local Road   | D5         | Federal Hill Rd        | Local Road    | G6, H6, I6, J6, K6, K7 | Lewis St                | Local Road   | E5                         |
| Birch Ln          | Local Road   | C5         | Fern Ct                | Local Road    | E4                     | Liberty Ct              | Private Road | H6                         |
| Birchwood Dr      | Private Road | E5, E6     | Fernwood Dr            | Local Road    | G6                     | Lincoln St              | Local Road   | E5                         |
| Blacksmith Ln     | Private Road | E6         | Flagg Ln               | Local Road    | J5                     | Linden St               | Local Road   | E6, F6                     |
| Bobby Ln          | Local Road   | J6         | Ford St                | Local Road    | F5                     | Longley PI              | Private Road | E6                         |
| Border St         | Local Road   | E6         | Forest St              | Local Road    | D5                     | Lookout Rd              | Private Road | 16                         |
| Boulder Dr        | Local Road   | H2         | Foster Rd              | Class VI/ocal | J6, K6                 | Lorden Dr               | Local Road   | F2, F3                     |
| Boxwood Cir       | Local Road   | E4         | Fox Run Rd             | Private Road  | J6                     | Lorisa Ln               | Local Road   | C5, D5                     |
| Boynton Hill Rd   | Local Road   | H2, I2     | Foxmoor Cir            | Local Road    | J3                     | Lovejoy Rd              | Private Road | H5, I5                     |
| Briarcliff Dr     | Local Road   | E4         | Franklin St            | Local Road    | E5                     | Lyndeborough Center Rd  | Local Road   | B2                         |
| Bridge St         | Local Road   | E5, E6     | Freedom Way            | Private Road  | H6                     | Madison St              | Local Road   | D1                         |
| Brookview Ct      | Local Road   | E2, E3, F3 | Garden St              | Local Road    | E5                     | Maple St                | Local Road   | D1                         |
| Brookview Dr      | Local Road   | F3         | George St              | Local Road    | F5                     | Marcy Way               | Private Road | E2,E3                      |
| Burns Rd          | Local Road   | G3, G4     | Georgetown Dr          | Local Road    | D4, E4                 | Marshall St             | Local Road   | E5, F5                     |
| Buxton Rd         | Private Road | C4, C5     | Gerry's Way            | Private Road  | F6                     | Mason Rd                | Local Road   | G4, G3, H1, H2, H3         |
| Cadran Crossing   | Local Road   | 14         | Gilson St              | Local Road    | E5                     | Mayflower Dr            | Local Road   | C5, D5                     |
| Capron Rd         | Local Road   | F7, G7     | Glenn Dr               | Local Road    | F5, F6                 | McGettigan Rd           | Local Road   | F1, G1, H1                 |
| Carriage Ln       | Local Road   | G7         | Granite St             | Local Road    | D5                     | Meadowbrook Dr          | Local Road   | D2, E2                     |
| Carter Ln         | Private Road | A4, B4     | Greystone PI           | Local Road    | J3                     | Medlyn St               | Local Road   | F6                         |
| Chappell Dr       | Local Road   | F2, F3     | Great Brook Rd         | Local Road    | G3, H3                 | Melendy Rd              | Local Road   | G4, H4, I4, I5             |
| Charles St        | Local Road   | F6         | Grove St               | Local Road    | D5                     | Memory Ln               | Private Road | F6                         |
| Chase Ln          | Local Road   | C5         | Hammond Rd             | Local Road    | G5, G6                 | Merrill Ct              | Private Road | E5, F5                     |
| Cherry St         | Local Road   | E5         | Hampshire Dr           | Private Road  | E5                     | Merrimack Rd            | Local Road   | D6                         |
| Ches-Mae Ln       | Local Road   | G3         | Hartshorn Mill Rd      | Local Road    | A4, B4                 | Middle St               | Local Road   | E5                         |
| Chestnut St       | Local Road   | D6, E6     | Hayden Ln              | Private Road  | C4                     | Mile Slip Rd            | Local Road   | H2, I2, J2, K2             |
| Christine Dr      | Private Road | F6         | Harvest Dr             | YTBA          | E4                     | Milford Bypass (RT 101) | State Route  | D2,E2, E3,E4, F4, F7,G5-G7 |
| Christmas Tree Ln | Local Road   | A3, A4     | Helene Dr              | Local Road    | 15                     | Mill St                 | Local Road   | E5                         |
| Clark Rd          | Local Road   | G1         | Hemlock St             | Local Road    | F5                     | Millbrook Dr            | Local Road   | E4                         |
| Clifford St       | Local Road   | D6,        | Heritage Way           | Local Road    | 15, 16                 | Monson PI               | Local Road   | E6                         |

| Clinton St      | Local Road   | E5, E6         | Heron Pond Rd | Local Road   | F3             | Mont Vernon Rd      | State Route  | A4, B4, C5, D5       |
|-----------------|--------------|----------------|---------------|--------------|----------------|---------------------|--------------|----------------------|
| Colburn Rd      | Local Road   | H5, I5, I6, J6 | High St       | Local Road   | E5             | Mooreland St        | Local Road   | F5                   |
| Colonial Ct     | Private Road | H6             | Highland Ave  | Local Road   | D5             | Mossman Rd          | Private Road | J8                   |
| Columbus Ave    | Private Road | E5             | Hillsboro Cir | Local Road   | G2             | Mountain View Ct    | Local Road   | I6,J6                |
| Comstock Dr     | Local Road   | 15, 16, J5     | Hilltop Dr    | Local Road   | E6             | Mullen Rd           | Local Road   | H3, H4               |
| Constitution Ct | Private Road | H6             | Hitchiner Way | Local Road   | D2             | Myrtle St           | Local Road   | D5                   |
| Cortland Rd     | Local Road   | B2, C2         | Holden Lane   | Local Road   | 12             | Nashua St (RT 101A) | State Route  | E5, E6, F6, F7       |
| Cottage St      | Local Road   | E5             | Hollow Oak Ln | Local Road   | D3             | Nathaniel Dr        | YTBA         | G5,G6                |
| Crestwood Ln    | Local Road   | G7, H7         | Holly Ln      | Local Road   | E4             | NH 101              | State Route  | D1,D2, E3, F4, G5-G7 |
| Crosby St       | Local Road   | E4, E5         | Homestead Cir | Local Road   | B3, B4, C3, C4 |                     |              |                      |
|                 |              |                | Hutchinson Dr | Private Road | D5             |                     |              |                      |

<sup>\*</sup> YTBA = Roads that have not yet been accepted by the Town. These roads are currently private but will be local once accepted.

| Street Name       | Туре         | Tax Map                        | Street Name      | Туре         | Тах Мар        |
|-------------------|--------------|--------------------------------|------------------|--------------|----------------|
| NH Route 13       | State Route  | G5, H5, I5, J5                 | Souhegan St      | Local Road   | D5, E5         |
| Noons Quarry Rd   | Local Road   | H4, I4                         | South St         | State Route  | E5, F5, G5     |
| North St          | Local Road   | D6                             | Spaulding St     | Local Road   | E4, E5         |
| North River Rd    | State Road   | B3, C2, C3, C4, D1, D2, D4, D5 | Spring St        | Local Road   | D5             |
| Nye Dr            | Private Road | I3,J3                          | Spruce St        | Local Road   | E6             |
| Oak St            | Local Road   | E5, F5                         | Stable Rd        | Local Road   | G7, H6, H7     |
| Oakland Dr        | Local Road   | F5                             | Stevens Ln       | Private Road | C4, C5         |
| Oakwood Cir       | Local Road   | E6                             | Stone Ct         | Local Road   | J6             |
| Oakwood Cir Ext   | Local Road   | E6                             | Stonewall Dr     | Local Road   | H2             |
| Old Brookline Rd  | Local Road   | G5, H5                         | Stoneyard Dr     | YTBA         | G6             |
| Old Wilton Rd     | Local Road   | D2, D3                         | Summer St        | Local Road   | C5, D5         |
| Olive St          | Local Road   | E6                             | Sunset Cir       | Local Road   | D5             |
| Orange St         | Local Road   | E5                             | Surrey Ct        | Local Road   | H7             |
| Orchard St        | Local Road   | D6                             | Sycamore Rd      | Local Road   | E4             |
| Osgood Rd         | Local Road   | F5, G4, G5, H4, I4, J3, J4     | Tamarack Ct      | Local Road   | E4             |
| Ox Brook Woods Rd | Local Road   | G4, H4                         | Tarry Ln         | Local Road   | J6             |
| Oxbridge Way      | Local Road   | E2                             | Taylor Dr        | Local Road   | G2, H2         |
| Park St           | Local Road   | F5                             | Timber Ridge     | Local Road   | J3,K3          |
| Patch Hill Ln     | Local Road   | C5                             | Tonella Rd       | Local Road   | E6, F6         |
| Peregrine Way     | Local/YTBA   | C1                             | Town Farm Rd     | Class VI     | G7             |
| Perkins St        | Local Road   | D5                             | Trevor Ct        | Local Road   | H5             |
| Perry Rd          | Local Road   | D3, E3                         | Trombly Ter      | Local Road   | B3             |
| Phelan Rd         | Local Road   | D2                             | Trow Ct          | Local Road   | E6             |
| Phillip's Way     | Local Road   | F6                             | Tucker Brook Rd  | Local Road   | F2             |
| Pine St           | Local Road   | E5                             | Twin Elm Dr      | Local Road   | F5             |
| Pine Valley St    | Local Road   | D1                             | Union Sq         | State Route  | E5             |
| Pleasant St       | Local Road   | D6, E6                         | Union St         | Local Road   | E5, F5, G5     |
| Ponemah Hill Rd   | Local Road   | F6, G6, H6, H7, I7,            | Valhalla Dr      | Local Road   | D4, E4         |
| Powers St         | Local Road   | E6, F6                         | Verona St        | Local Road   | E5             |
| Prospect St       | Local Road   | E5, F5, F6                     | VFW Way          | Local Road   | D5             |
| Purgatory Rd      | Local Road   | A3, B3                         | Vine St          | Local Road   | E6             |
| Putnam St         | Local Road   | E5                             | Vista Way        | Private Road | F6             |
| Quarry Circle Dr  | Private Road | C5                             | Walker St        | Local Road   | E5             |
| Radcliffe Dr      | Local Road   | D4, E4                         | Wall St          | Local Road   | E4             |
| Reserve Way       | Private Road | H6                             | Wallingford Rd   | Local Road   | J7             |
| Revolution Way    | Private Road | H6                             | Walmsley Cir     | Local Road   | E2             |
| Richardson Rd     | Local Road   | A3, A4                         | Walnut St        | Private Road | F5             |
| Ridgefield Dr     | Local Road   | D4, E4                         | Webster St       | Local Road   | E5, F5         |
| Riverlea Rd       | Local Road   | C4                             | Wellesley Dr     | Local Road   | D4, E4         |
| Riverlea Rd Ext   | Local Road   | C4                             | West St          | Local Road   | E5, F5         |
| Riversedge Dr.    | Private Road | E6                             | West Meadow Ct   | Local Road   | F4,F5          |
| Riverview St      | Local Road   | E6                             | Westchester Dr   | Local Road   | D3, D4, E3, E4 |
| Riverway East     | Private Road | D4                             | Westview Ter     | Local Road   | D5             |
| Riverway West     | Private Road | D4                             | Wheeler St       | Local Road   | E6             |
| Rock Ln           | Local Road   | 15                             | Whiting Hill Rd  | Local Road   | C1             |
| Ruonala Rd        | Local Road   | I5, J5                         | Whitten Rd       | Local Road   | E2, F2, F3     |
| Savage Rd         | Local Road   | D2, E2, F1, F2, G1             | Williamsburg Way | Private Road | H6             |
| Scarborough Ln    | Local Road   | D2, E2                         | Wildflower Way   | Local Road   | 17, J7         |