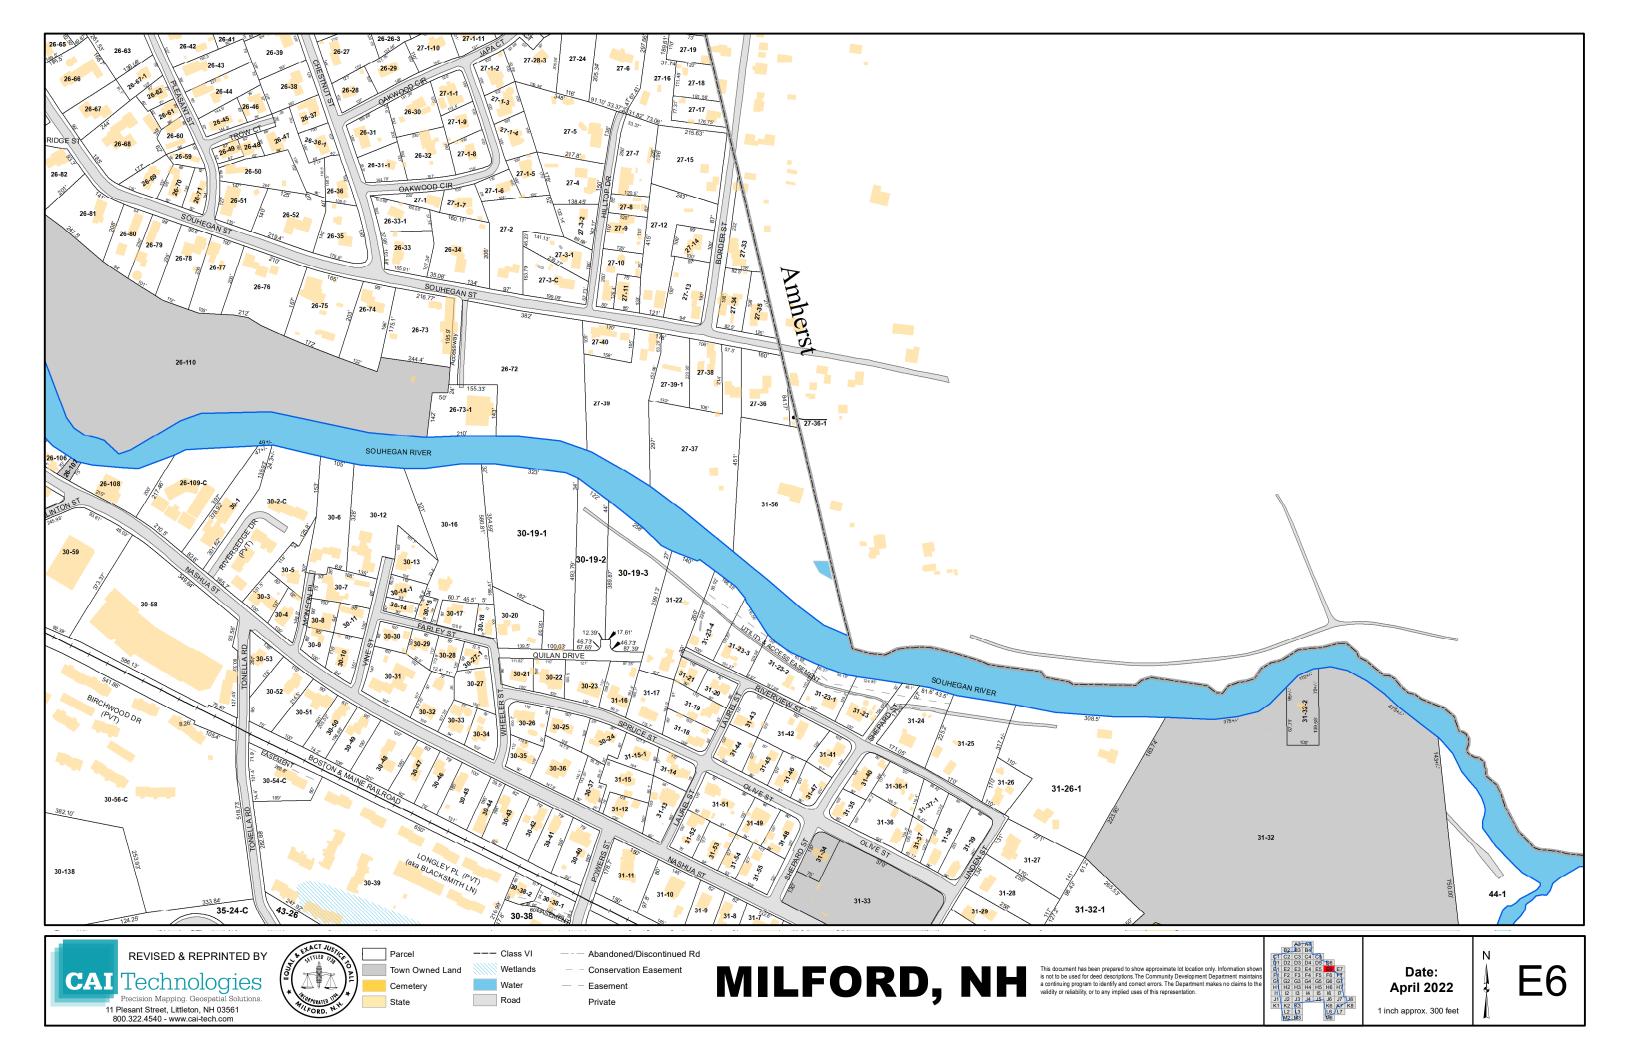

## Town Roads by Tax Map Grid Number

| Street Name       | Type         | Tax Map    | Street Name            | Type          | Tax Map                | Street Name             | Type         | Tax Map                    |
|-------------------|--------------|------------|------------------------|---------------|------------------------|-------------------------|--------------|----------------------------|
| Abby Ln           | Private Road | D5         | Curtis Crossing Circle | YTBA          | F5, G5                 | Iris Rd                 | Local Road   | E4                         |
| Acacia Ln         | Local Road   | E4         | Cypress Rd             | Local Road    | E4                     | James St                | Local Road   | F6                         |
| Adams St          | Local Road   | D5         | David Dr               | Local Road    | F5                     | Japa Ct                 | Local Road   | D6, E6                     |
| Alder St          | Local Road   | E4         | Dean St                | Local Road    | F5                     | Jennison Rd             | Local Road   | A4, B4                     |
| Alpine St         | Local Road   | E4         | Dear Ln                | Local Road    | J6                     | Johnson St              | Local Road   | E5                         |
| Amherst St        | Local Road   | D5, D6, E5 | Dearborn St            | Local Road    | D5, D6                 | Johnson St Ext          | Local Road   | E5                         |
| Annand Dr         | Local Road   | I4, J4     | Deerwood Dr            | Local Road    | J3                     | Jones Rd                | Local Road   | D2                         |
| Armory Rd         | Local Road   | G4, G5     | East Ridge Dr          | Private Road  | F6,F7                  | Joslin Rd               | Local Road   | B4                         |
| Ash St            | Local Road   | E5         | Echo Rd                | Local Road    | J6, K6                 | Kasey Dr                | Local Road   | F2                         |
| Ashley Dr         | Local Road   | G5, H5     | Edgewood St            | Local Road    | E4                     | Kendrick Ln             | Local Road   | J7                         |
| Badger Hill Dr    | Local Road   | J3         | Elderberry Ct          | Local Road    | E4                     | Keyes Field Rd          | Private Road | D5, E5                     |
| Baldwin Rd        | Local Road   | B2, C2     | Elm St                 | State Route   | D2, D3, D4, E4, E5     | King St                 | Local Road   | F5                         |
| Ball Hill Rd      | Local Road   | H4, I4, J4 | Emerson Rd             | Local Road    | G5, G6                 | Knight St               | Local Road   | E4, E5                     |
| Beacon Way        | Local Road   | H4         | Fairhaven Ave          | Private Road  | H5                     | Larch Rd                | Local Road   | E4                         |
| Bear Ct           | Local Road   | J6         | Falconer Ave           | Local Road    | D5                     | Larchmont Cir           | Class VI     | E4                         |
| Beech St          | Local Road   | F5         | Falconer Ave Ext       | Local Road    | C5, D5                 | Largo Knoll             | Local Road   | J4                         |
| Berkeley Pl       | Local Road   | J5         | Falcon Ridge Rd        | Local Road    | C1, D1                 | Laurel St               | Local Road   | E6                         |
| Berry Ct          | Local Road   | E5         | Farley St              | Local Road    | E6                     | Ledgewood Dr            | Local Road   | F6                         |
| Belmont Dr        | Private Road | D5         | Farmington Rd #6       |               | E6                     | Lee An Dr               | Local Road   | C5, D5                     |
| Billings St       | Local Road   | D5         | Federal Hill Rd        | Local Road    | G6, H6, I6, J6, K6, K7 | Lewis St                | Local Road   | E5                         |
| Birch Ln          | Local Road   | C5         | Fern Ct                | Local Road    | E4                     | Liberty Ct              | Private Road | H6                         |
| Birchwood Dr      | Private Road | E5, E6     | Fernwood Dr            | Local Road    | G6                     | Lincoln St              | Local Road   | E5                         |
| Blacksmith Ln     | Private Road | E6         | Flagg Ln               | Local Road    | J5                     | Linden St               | Local Road   | E6, F6                     |
| Bobby Ln          | Local Road   | J6         | Ford St                | Local Road    | F5                     | Longley PI              | Private Road | E6                         |
| Border St         | Local Road   | E6         | Forest St              | Local Road    | D5                     | Lookout Rd              | Private Road | 16                         |
| Boulder Dr        | Local Road   | H2         | Foster Rd              | Class VI/ocal | J6, K6                 | Lorden Dr               | Local Road   | F2, F3                     |
| Boxwood Cir       | Local Road   | E4         | Fox Run Rd             | Private Road  | J6                     | Lorisa Ln               | Local Road   | C5, D5                     |
| Boynton Hill Rd   | Local Road   | H2, I2     | Foxmoor Cir            | Local Road    | J3                     | Lovejoy Rd              | Private Road | H5, I5                     |
| Briarcliff Dr     | Local Road   | E4         | Franklin St            | Local Road    | E5                     | Lyndeborough Center Rd  | Local Road   | B2                         |
| Bridge St         | Local Road   | E5, E6     | Freedom Way            | Private Road  | H6                     | Madison St              | Local Road   | D1                         |
| Brookview Ct      | Local Road   | E2, E3, F3 | Garden St              | Local Road    | E5                     | Maple St                | Local Road   | D1                         |
| Brookview Dr      | Local Road   | F3         | George St              | Local Road    | F5                     | Marcy Way               | Private Road | E2,E3                      |
| Burns Rd          | Local Road   | G3, G4     | Georgetown Dr          | Local Road    | D4, E4                 | Marshall St             | Local Road   | E5, F5                     |
| Buxton Rd         | Private Road | C4, C5     | Gerry's Way            | Private Road  | F6                     | Mason Rd                | Local Road   | G4, G3, H1, H2, H3         |
| Cadran Crossing   | Local Road   | 14         | Gilson St              | Local Road    | E5                     | Mayflower Dr            | Local Road   | C5, D5                     |
| Capron Rd         | Local Road   | F7, G7     | Glenn Dr               | Local Road    | F5, F6                 | McGettigan Rd           | Local Road   | F1, G1, H1                 |
| Carriage Ln       | Local Road   | G7         | Granite St             | Local Road    | D5                     | Meadowbrook Dr          | Local Road   | D2, E2                     |
| Carter Ln         | Private Road | A4, B4     | Greystone PI           | Local Road    | J3                     | Medlyn St               | Local Road   | F6                         |
| Chappell Dr       | Local Road   | F2, F3     | Great Brook Rd         | Local Road    | G3, H3                 | Melendy Rd              | Local Road   | G4, H4, I4, I5             |
| Charles St        | Local Road   | F6         | Grove St               | Local Road    | D5                     | Memory Ln               | Private Road | F6                         |
| Chase Ln          | Local Road   | C5         | Hammond Rd             | Local Road    | G5, G6                 | Merrill Ct              | Private Road | E5, F5                     |
| Cherry St         | Local Road   | E5         | Hampshire Dr           | Private Road  | E5                     | Merrimack Rd            | Local Road   | D6                         |
| Ches-Mae Ln       | Local Road   | G3         | Hartshorn Mill Rd      | Local Road    | A4, B4                 | Middle St               | Local Road   | E5                         |
| Chestnut St       | Local Road   | D6, E6     | Hayden Ln              | Private Road  | C4                     | Mile Slip Rd            | Local Road   | H2, I2, J2, K2             |
| Christine Dr      | Private Road | F6         | Harvest Dr             | YTBA          | E4                     | Milford Bypass (RT 101) | State Route  | D2,E2, E3,E4, F4, F7,G5-G7 |
| Christmas Tree Ln | Local Road   | A3, A4     | Helene Dr              | Local Road    | 15                     | Mill St                 | Local Road   | E5                         |
| Clark Rd          | Local Road   | G1         | Hemlock St             | Local Road    | F5                     | Millbrook Dr            | Local Road   | E4                         |
| Clifford St       | Local Road   | D6,        | Heritage Way           | Local Road    | 15, 16                 | Monson PI               | Local Road   | E6                         |

| Clinton St      | Local Road   | E5, E6         | Heron Pond Rd | Local Road   | F3             | Mont Vernon Rd      | State Route  | A4, B4, C5, D5       |
|-----------------|--------------|----------------|---------------|--------------|----------------|---------------------|--------------|----------------------|
| Colburn Rd      | Local Road   | H5, I5, I6, J6 | High St       | Local Road   | E5             | Mooreland St        | Local Road   | F5                   |
| Colonial Ct     | Private Road | H6             | Highland Ave  | Local Road   | D5             | Mossman Rd          | Private Road | J8                   |
| Columbus Ave    | Private Road | E5             | Hillsboro Cir | Local Road   | G2             | Mountain View Ct    | Local Road   | I6,J6                |
| Comstock Dr     | Local Road   | 15, 16, J5     | Hilltop Dr    | Local Road   | E6             | Mullen Rd           | Local Road   | H3, H4               |
| Constitution Ct | Private Road | H6             | Hitchiner Way | Local Road   | D2             | Myrtle St           | Local Road   | D5                   |
| Cortland Rd     | Local Road   | B2, C2         | Holden Lane   | Local Road   | 12             | Nashua St (RT 101A) | State Route  | E5, E6, F6, F7       |
| Cottage St      | Local Road   | E5             | Hollow Oak Ln | Local Road   | D3             | Nathaniel Dr        | YTBA         | G5,G6                |
| Crestwood Ln    | Local Road   | G7, H7         | Holly Ln      | Local Road   | E4             | NH 101              | State Route  | D1,D2, E3, F4, G5-G7 |
| Crosby St       | Local Road   | E4, E5         | Homestead Cir | Local Road   | B3, B4, C3, C4 |                     |              |                      |
|                 |              |                | Hutchinson Dr | Private Road | D5             |                     |              |                      |

<sup>\*</sup> YTBA = Roads that have not yet been accepted by the Town. These roads are currently private but will be local once accepted.

| Street Name       | Туре         | Tax Map                        | Street Name      | Туре         | Тах Мар        |
|-------------------|--------------|--------------------------------|------------------|--------------|----------------|
| NH Route 13       | State Route  | G5, H5, I5, J5                 | Souhegan St      | Local Road   | D5, E5         |
| Noons Quarry Rd   | Local Road   | H4, I4                         | South St         | State Route  | E5, F5, G5     |
| North St          | Local Road   | D6                             | Spaulding St     | Local Road   | E4, E5         |
| North River Rd    | State Road   | B3, C2, C3, C4, D1, D2, D4, D5 | Spring St        | Local Road   | D5             |
| Nye Dr            | Private Road | I3,J3                          | Spruce St        | Local Road   | E6             |
| Oak St            | Local Road   | E5, F5                         | Stable Rd        | Local Road   | G7, H6, H7     |
| Oakland Dr        | Local Road   | F5                             | Stevens Ln       | Private Road | C4, C5         |
| Oakwood Cir       | Local Road   | E6                             | Stone Ct         | Local Road   | J6             |
| Oakwood Cir Ext   | Local Road   | E6                             | Stonewall Dr     | Local Road   | H2             |
| Old Brookline Rd  | Local Road   | G5, H5                         | Stoneyard Dr     | YTBA         | G6             |
| Old Wilton Rd     | Local Road   | D2, D3                         | Summer St        | Local Road   | C5, D5         |
| Olive St          | Local Road   | E6                             | Sunset Cir       | Local Road   | D5             |
| Orange St         | Local Road   | E5                             | Surrey Ct        | Local Road   | H7             |
| Orchard St        | Local Road   | D6                             | Sycamore Rd      | Local Road   | E4             |
| Osgood Rd         | Local Road   | F5, G4, G5, H4, I4, J3, J4     | Tamarack Ct      | Local Road   | E4             |
| Ox Brook Woods Rd | Local Road   | G4, H4                         | Tarry Ln         | Local Road   | J6             |
| Oxbridge Way      | Local Road   | E2                             | Taylor Dr        | Local Road   | G2, H2         |
| Park St           | Local Road   | F5                             | Timber Ridge     | Local Road   | J3,K3          |
| Patch Hill Ln     | Local Road   | C5                             | Tonella Rd       | Local Road   | E6, F6         |
| Peregrine Way     | Local/YTBA   | C1                             | Town Farm Rd     | Class VI     | G7             |
| Perkins St        | Local Road   | D5                             | Trevor Ct        | Local Road   | H5             |
| Perry Rd          | Local Road   | D3, E3                         | Trombly Ter      | Local Road   | B3             |
| Phelan Rd         | Local Road   | D2                             | Trow Ct          | Local Road   | E6             |
| Phillip's Way     | Local Road   | F6                             | Tucker Brook Rd  | Local Road   | F2             |
| Pine St           | Local Road   | E5                             | Twin Elm Dr      | Local Road   | F5             |
| Pine Valley St    | Local Road   | D1                             | Union Sq         | State Route  | E5             |
| Pleasant St       | Local Road   | D6, E6                         | Union St         | Local Road   | E5, F5, G5     |
| Ponemah Hill Rd   | Local Road   | F6, G6, H6, H7, I7,            | Valhalla Dr      | Local Road   | D4, E4         |
| Powers St         | Local Road   | E6, F6                         | Verona St        | Local Road   | E5             |
| Prospect St       | Local Road   | E5, F5, F6                     | VFW Way          | Local Road   | D5             |
| Purgatory Rd      | Local Road   | A3, B3                         | Vine St          | Local Road   | E6             |
| Putnam St         | Local Road   | E5                             | Vista Way        | Private Road | F6             |
| Quarry Circle Dr  | Private Road | C5                             | Walker St        | Local Road   | E5             |
| Radcliffe Dr      | Local Road   | D4, E4                         | Wall St          | Local Road   | E4             |
| Reserve Way       | Private Road | H6                             | Wallingford Rd   | Local Road   | J7             |
| Revolution Way    | Private Road | H6                             | Walmsley Cir     | Local Road   | E2             |
| Richardson Rd     | Local Road   | A3, A4                         | Walnut St        | Private Road | F5             |
| Ridgefield Dr     | Local Road   | D4, E4                         | Webster St       | Local Road   | E5, F5         |
| Riverlea Rd       | Local Road   | C4                             | Wellesley Dr     | Local Road   | D4, E4         |
| Riverlea Rd Ext   | Local Road   | C4                             | West St          | Local Road   | E5, F5         |
| Riversedge Dr.    | Private Road | E6                             | West Meadow Ct   | Local Road   | F4,F5          |
| Riverview St      | Local Road   | E6                             | Westchester Dr   | Local Road   | D3, D4, E3, E4 |
| Riverway East     | Private Road | D4                             | Westview Ter     | Local Road   | D5             |
| Riverway West     | Private Road | D4                             | Wheeler St       | Local Road   | E6             |
| Rock Ln           | Local Road   | 15                             | Whiting Hill Rd  | Local Road   | C1             |
| Ruonala Rd        | Local Road   | I5, J5                         | Whitten Rd       | Local Road   | E2, F2, F3     |
| Savage Rd         | Local Road   | D2, E2, F1, F2, G1             | Williamsburg Way | Private Road | H6             |
| Scarborough Ln    | Local Road   | D2, E2                         | Wildflower Way   | Local Road   | 17, J7         |

| School St       | Local Road   | E5         | Willow St   | Local Road   | E5     |
|-----------------|--------------|------------|-------------|--------------|--------|
| Serene Cir      | Private Road | F6         | Wilton Rd   | Local Road   | D1     |
| Settlement Ln   | Local Road   | I6, J6, J7 | Windsor Dr  | Local Road   | G2     |
| Shady Ln        | Local Road   | D5         | Wolfer Rd   | Private Road | H2, I2 |
| Shepard St      | Local Road   | E6         | Woodhawk Dr | Local Road   | J3     |
| Singer Brook Rd | Local Road   | B3, B4     | Woodward Dr | Local Road   | E2     |
| Smith St        | Local Road   | F5         | Wright Rd   | Local Road   | E4,E5  |
|                 |              |            | Wyman Ln    | Local Road   | 17     |
|                 |              |            | Yorktown Dr | Private Road | H6     |
|                 |              |            | Young Rd    | Local Road   | J4     |