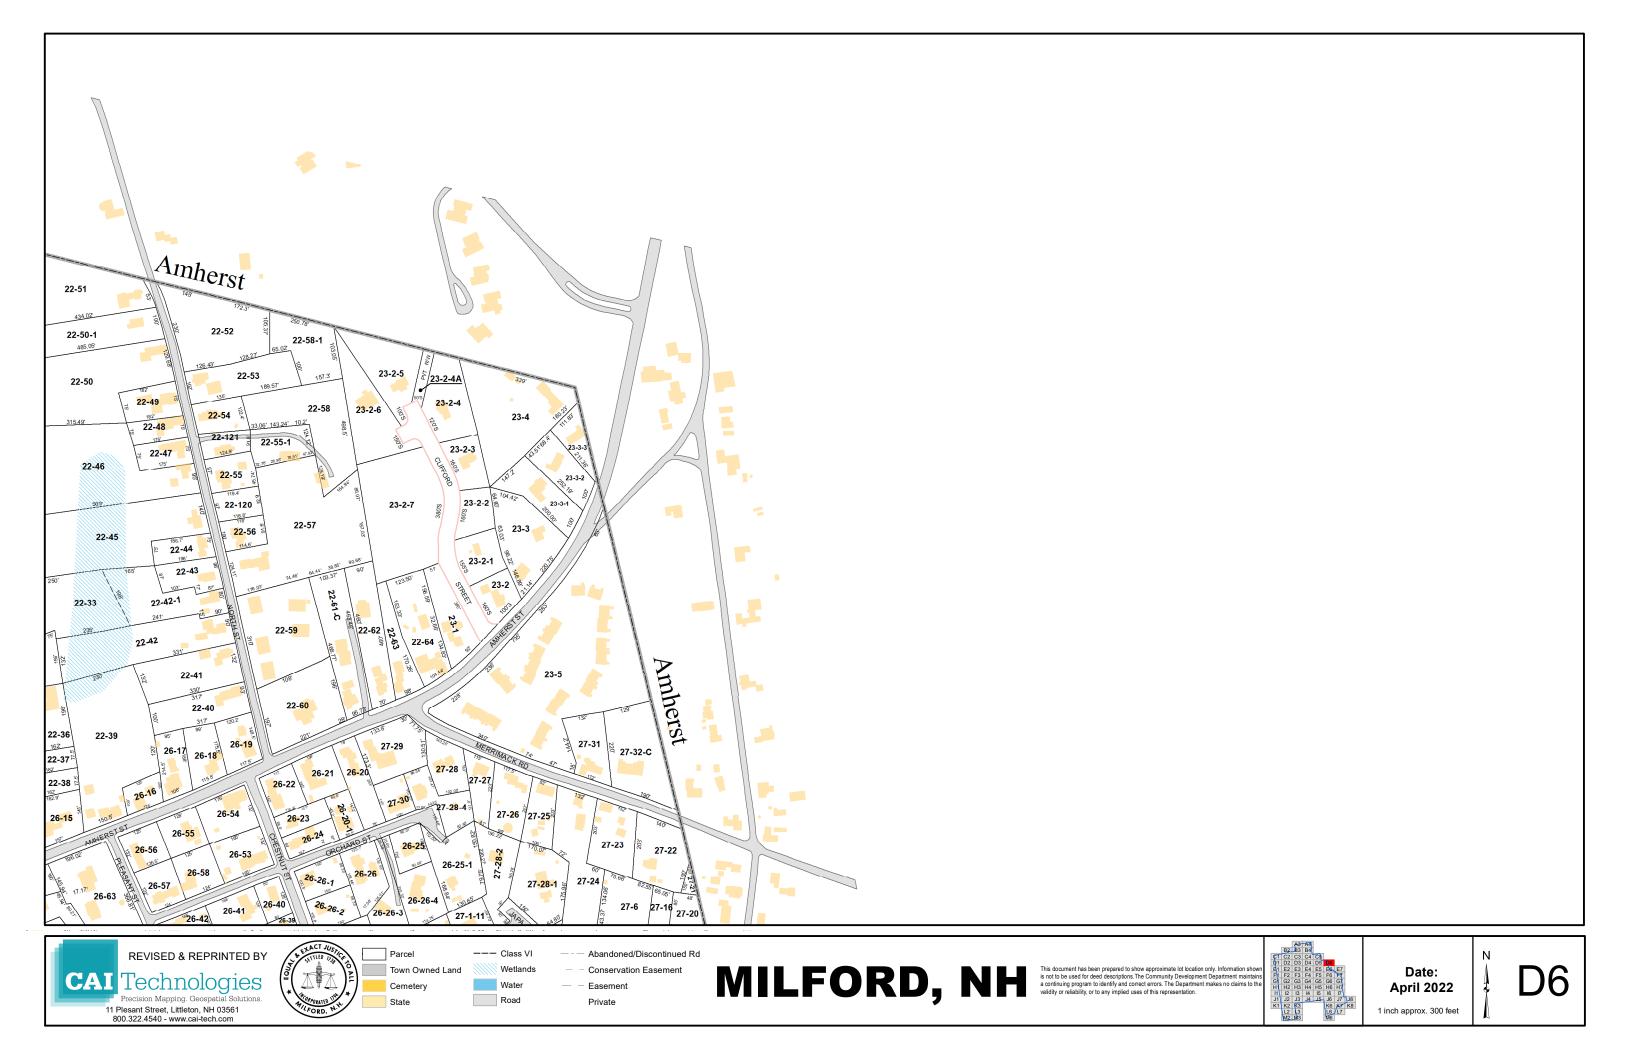

## Town Roads by Tax Map Grid Number

| Street Name       | Type         | Tax Map    | Street Name            | Type          | Tax Map                | Street Name             | Type         | Tax Map                    |
|-------------------|--------------|------------|------------------------|---------------|------------------------|-------------------------|--------------|----------------------------|
| Abby Ln           | Private Road | D5         | Curtis Crossing Circle | YTBA          | F5, G5                 | Iris Rd                 | Local Road   | E4                         |
| Acacia Ln         | Local Road   | E4         | Cypress Rd             | Local Road    | E4                     | James St                | Local Road   | F6                         |
| Adams St          | Local Road   | D5         | David Dr               | Local Road    | F5                     | Japa Ct                 | Local Road   | D6, E6                     |
| Alder St          | Local Road   | E4         | Dean St                | Local Road    | F5                     | Jennison Rd             | Local Road   | A4, B4                     |
| Alpine St         | Local Road   | E4         | Dear Ln                | Local Road    | J6                     | Johnson St              | Local Road   | E5                         |
| Amherst St        | Local Road   | D5, D6, E5 | Dearborn St            | Local Road    | D5, D6                 | Johnson St Ext          | Local Road   | E5                         |
| Annand Dr         | Local Road   | I4, J4     | Deerwood Dr            | Local Road    | J3                     | Jones Rd                | Local Road   | D2                         |
| Armory Rd         | Local Road   | G4, G5     | East Ridge Dr          | Private Road  | F6,F7                  | Joslin Rd               | Local Road   | B4                         |
| Ash St            | Local Road   | E5         | Echo Rd                | Local Road    | J6, K6                 | Kasey Dr                | Local Road   | F2                         |
| Ashley Dr         | Local Road   | G5, H5     | Edgewood St            | Local Road    | E4                     | Kendrick Ln             | Local Road   | J7                         |
| Badger Hill Dr    | Local Road   | J3         | Elderberry Ct          | Local Road    | E4                     | Keyes Field Rd          | Private Road | D5, E5                     |
| Baldwin Rd        | Local Road   | B2, C2     | Elm St                 | State Route   | D2, D3, D4, E4, E5     | King St                 | Local Road   | F5                         |
| Ball Hill Rd      | Local Road   | H4, I4, J4 | Emerson Rd             | Local Road    | G5, G6                 | Knight St               | Local Road   | E4, E5                     |
| Beacon Way        | Local Road   | H4         | Fairhaven Ave          | Private Road  | H5                     | Larch Rd                | Local Road   | E4                         |
| Bear Ct           | Local Road   | J6         | Falconer Ave           | Local Road    | D5                     | Larchmont Cir           | Class VI     | E4                         |
| Beech St          | Local Road   | F5         | Falconer Ave Ext       | Local Road    | C5, D5                 | Largo Knoll             | Local Road   | J4                         |
| Berkeley Pl       | Local Road   | J5         | Falcon Ridge Rd        | Local Road    | C1, D1                 | Laurel St               | Local Road   | E6                         |
| Berry Ct          | Local Road   | E5         | Farley St              | Local Road    | E6                     | Ledgewood Dr            | Local Road   | F6                         |
| Belmont Dr        | Private Road | D5         | Farmington Rd #6       |               | E6                     | Lee An Dr               | Local Road   | C5, D5                     |
| Billings St       | Local Road   | D5         | Federal Hill Rd        | Local Road    | G6, H6, I6, J6, K6, K7 | Lewis St                | Local Road   | E5                         |
| Birch Ln          | Local Road   | C5         | Fern Ct                | Local Road    | E4                     | Liberty Ct              | Private Road | H6                         |
| Birchwood Dr      | Private Road | E5, E6     | Fernwood Dr            | Local Road    | G6                     | Lincoln St              | Local Road   | E5                         |
| Blacksmith Ln     | Private Road | E6         | Flagg Ln               | Local Road    | J5                     | Linden St               | Local Road   | E6, F6                     |
| Bobby Ln          | Local Road   | J6         | Ford St                | Local Road    | F5                     | Longley PI              | Private Road | E6                         |
| Border St         | Local Road   | E6         | Forest St              | Local Road    | D5                     | Lookout Rd              | Private Road | 16                         |
| Boulder Dr        | Local Road   | H2         | Foster Rd              | Class VI/ocal | J6, K6                 | Lorden Dr               | Local Road   | F2, F3                     |
| Boxwood Cir       | Local Road   | E4         | Fox Run Rd             | Private Road  | J6                     | Lorisa Ln               | Local Road   | C5, D5                     |
| Boynton Hill Rd   | Local Road   | H2, I2     | Foxmoor Cir            | Local Road    | J3                     | Lovejoy Rd              | Private Road | H5, I5                     |
| Briarcliff Dr     | Local Road   | E4         | Franklin St            | Local Road    | E5                     | Lyndeborough Center Rd  | Local Road   | B2                         |
| Bridge St         | Local Road   | E5, E6     | Freedom Way            | Private Road  | H6                     | Madison St              | Local Road   | D1                         |
| Brookview Ct      | Local Road   | E2, E3, F3 | Garden St              | Local Road    | E5                     | Maple St                | Local Road   | D1                         |
| Brookview Dr      | Local Road   | F3         | George St              | Local Road    | F5                     | Marcy Way               | Private Road | E2,E3                      |
| Burns Rd          | Local Road   | G3, G4     | Georgetown Dr          | Local Road    | D4, E4                 | Marshall St             | Local Road   | E5, F5                     |
| Buxton Rd         | Private Road | C4, C5     | Gerry's Way            | Private Road  | F6                     | Mason Rd                | Local Road   | G4, G3, H1, H2, H3         |
| Cadran Crossing   | Local Road   | 14         | Gilson St              | Local Road    | E5                     | Mayflower Dr            | Local Road   | C5, D5                     |
| Capron Rd         | Local Road   | F7, G7     | Glenn Dr               | Local Road    | F5, F6                 | McGettigan Rd           | Local Road   | F1, G1, H1                 |
| Carriage Ln       | Local Road   | G7         | Granite St             | Local Road    | D5                     | Meadowbrook Dr          | Local Road   | D2, E2                     |
| Carter Ln         | Private Road | A4, B4     | Greystone PI           | Local Road    | J3                     | Medlyn St               | Local Road   | F6                         |
| Chappell Dr       | Local Road   | F2, F3     | Great Brook Rd         | Local Road    | G3, H3                 | Melendy Rd              | Local Road   | G4, H4, I4, I5             |
| Charles St        | Local Road   | F6         | Grove St               | Local Road    | D5                     | Memory Ln               | Private Road | F6                         |
| Chase Ln          | Local Road   | C5         | Hammond Rd             | Local Road    | G5, G6                 | Merrill Ct              | Private Road | E5, F5                     |
| Cherry St         | Local Road   | E5         | Hampshire Dr           | Private Road  | E5                     | Merrimack Rd            | Local Road   | D6                         |
| Ches-Mae Ln       | Local Road   | G3         | Hartshorn Mill Rd      | Local Road    | A4, B4                 | Middle St               | Local Road   | E5                         |
| Chestnut St       | Local Road   | D6, E6     | Hayden Ln              | Private Road  | C4                     | Mile Slip Rd            | Local Road   | H2, I2, J2, K2             |
| Christine Dr      | Private Road | F6         | Harvest Dr             | YTBA          | E4                     | Milford Bypass (RT 101) | State Route  | D2,E2, E3,E4, F4, F7,G5-G7 |
| Christmas Tree Ln | Local Road   | A3, A4     | Helene Dr              | Local Road    | 15                     | Mill St                 | Local Road   | E5                         |
| Clark Rd          | Local Road   | G1         | Hemlock St             | Local Road    | F5                     | Millbrook Dr            | Local Road   | E4                         |
| Clifford St       | Local Road   | D6,        | Heritage Way           | Local Road    | 15, 16                 | Monson PI               | Local Road   | E6                         |

| Clinton St      | Local Road   | E5, E6         | Heron Pond Rd | Local Road   | F3             | Mont Vernon Rd      | State Route  | A4, B4, C5, D5       |
|-----------------|--------------|----------------|---------------|--------------|----------------|---------------------|--------------|----------------------|
| Colburn Rd      | Local Road   | H5, I5, I6, J6 | High St       | Local Road   | E5             | Mooreland St        | Local Road   | F5                   |
| Colonial Ct     | Private Road | H6             | Highland Ave  | Local Road   | D5             | Mossman Rd          | Private Road | J8                   |
| Columbus Ave    | Private Road | E5             | Hillsboro Cir | Local Road   | G2             | Mountain View Ct    | Local Road   | I6,J6                |
| Comstock Dr     | Local Road   | 15, 16, J5     | Hilltop Dr    | Local Road   | E6             | Mullen Rd           | Local Road   | H3, H4               |
| Constitution Ct | Private Road | H6             | Hitchiner Way | Local Road   | D2             | Myrtle St           | Local Road   | D5                   |
| Cortland Rd     | Local Road   | B2, C2         | Holden Lane   | Local Road   | 12             | Nashua St (RT 101A) | State Route  | E5, E6, F6, F7       |
| Cottage St      | Local Road   | E5             | Hollow Oak Ln | Local Road   | D3             | Nathaniel Dr        | YTBA         | G5,G6                |
| Crestwood Ln    | Local Road   | G7, H7         | Holly Ln      | Local Road   | E4             | NH 101              | State Route  | D1,D2, E3, F4, G5-G7 |
| Crosby St       | Local Road   | E4, E5         | Homestead Cir | Local Road   | B3, B4, C3, C4 |                     |              |                      |
|                 |              |                | Hutchinson Dr | Private Road | D5             |                     |              |                      |

<sup>\*</sup> YTBA = Roads that have not yet been accepted by the Town. These roads are currently private but will be local once accepted.

| Street Name       | Туре         | Tax Map                        | Street Name      | Туре         | Тах Мар        |
|-------------------|--------------|--------------------------------|------------------|--------------|----------------|
| NH Route 13       | State Route  | G5, H5, I5, J5                 | Souhegan St      | Local Road   | D5, E5         |
| Noons Quarry Rd   | Local Road   | H4, I4                         | South St         | State Route  | E5, F5, G5     |
| North St          | Local Road   | D6                             | Spaulding St     | Local Road   | E4, E5         |
| North River Rd    | State Road   | B3, C2, C3, C4, D1, D2, D4, D5 | Spring St        | Local Road   | D5             |
| Nye Dr            | Private Road | I3,J3                          | Spruce St        | Local Road   | E6             |
| Oak St            | Local Road   | E5, F5                         | Stable Rd        | Local Road   | G7, H6, H7     |
| Oakland Dr        | Local Road   | F5                             | Stevens Ln       | Private Road | C4, C5         |
| Oakwood Cir       | Local Road   | E6                             | Stone Ct         | Local Road   | J6             |
| Oakwood Cir Ext   | Local Road   | E6                             | Stonewall Dr     | Local Road   | H2             |
| Old Brookline Rd  | Local Road   | G5, H5                         | Stoneyard Dr     | YTBA         | G6             |
| Old Wilton Rd     | Local Road   | D2, D3                         | Summer St        | Local Road   | C5, D5         |
| Olive St          | Local Road   | E6                             | Sunset Cir       | Local Road   | D5             |
| Orange St         | Local Road   | E5                             | Surrey Ct        | Local Road   | H7             |
| Orchard St        | Local Road   | D6                             | Sycamore Rd      | Local Road   | E4             |
| Osgood Rd         | Local Road   | F5, G4, G5, H4, I4, J3, J4     | Tamarack Ct      | Local Road   | E4             |
| Ox Brook Woods Rd | Local Road   | G4, H4                         | Tarry Ln         | Local Road   | J6             |
| Oxbridge Way      | Local Road   | E2                             | Taylor Dr        | Local Road   | G2, H2         |
| Park St           | Local Road   | F5                             | Timber Ridge     | Local Road   | J3,K3          |
| Patch Hill Ln     | Local Road   | C5                             | Tonella Rd       | Local Road   | E6, F6         |
| Peregrine Way     | Local/YTBA   | C1                             | Town Farm Rd     | Class VI     | G7             |
| Perkins St        | Local Road   | D5                             | Trevor Ct        | Local Road   | H5             |
| Perry Rd          | Local Road   | D3, E3                         | Trombly Ter      | Local Road   | B3             |
| Phelan Rd         | Local Road   | D2                             | Trow Ct          | Local Road   | E6             |
| Phillip's Way     | Local Road   | F6                             | Tucker Brook Rd  | Local Road   | F2             |
| Pine St           | Local Road   | E5                             | Twin Elm Dr      | Local Road   | F5             |
| Pine Valley St    | Local Road   | D1                             | Union Sq         | State Route  | E5             |
| Pleasant St       | Local Road   | D6, E6                         | Union St         | Local Road   | E5, F5, G5     |
| Ponemah Hill Rd   | Local Road   | F6, G6, H6, H7, I7,            | Valhalla Dr      | Local Road   | D4, E4         |
| Powers St         | Local Road   | E6, F6                         | Verona St        | Local Road   | E5             |
| Prospect St       | Local Road   | E5, F5, F6                     | VFW Way          | Local Road   | D5             |
| Purgatory Rd      | Local Road   | A3, B3                         | Vine St          | Local Road   | E6             |
| Putnam St         | Local Road   | E5                             | Vista Way        | Private Road | F6             |
| Quarry Circle Dr  | Private Road | C5                             | Walker St        | Local Road   | E5             |
| Radcliffe Dr      | Local Road   | D4, E4                         | Wall St          | Local Road   | E4             |
| Reserve Way       | Private Road | H6                             | Wallingford Rd   | Local Road   | J7             |
| Revolution Way    | Private Road | H6                             | Walmsley Cir     | Local Road   | E2             |
| Richardson Rd     | Local Road   | A3, A4                         | Walnut St        | Private Road | F5             |
| Ridgefield Dr     | Local Road   | D4, E4                         | Webster St       | Local Road   | E5, F5         |
| Riverlea Rd       | Local Road   | C4                             | Wellesley Dr     | Local Road   | D4, E4         |
| Riverlea Rd Ext   | Local Road   | C4                             | West St          | Local Road   | E5, F5         |
| Riversedge Dr.    | Private Road | E6                             | West Meadow Ct   | Local Road   | F4,F5          |
| Riverview St      | Local Road   | E6                             | Westchester Dr   | Local Road   | D3, D4, E3, E4 |
| Riverway East     | Private Road | D4                             | Westview Ter     | Local Road   | D5             |
| Riverway West     | Private Road | D4                             | Wheeler St       | Local Road   | E6             |
| Rock Ln           | Local Road   | 15                             | Whiting Hill Rd  | Local Road   | C1             |
| Ruonala Rd        | Local Road   | I5, J5                         | Whitten Rd       | Local Road   | E2, F2, F3     |
| Savage Rd         | Local Road   | D2, E2, F1, F2, G1             | Williamsburg Way | Private Road | H6             |
| Scarborough Ln    | Local Road   | D2, E2                         | Wildflower Way   | Local Road   | 17, J7         |

| School St       | Local Road   | E5         | Willow St   | Local Road   | E5     |
|-----------------|--------------|------------|-------------|--------------|--------|
| Serene Cir      | Private Road | F6         | Wilton Rd   | Local Road   | D1     |
| Settlement Ln   | Local Road   | I6, J6, J7 | Windsor Dr  | Local Road   | G2     |
| Shady Ln        | Local Road   | D5         | Wolfer Rd   | Private Road | H2, I2 |
| Shepard St      | Local Road   | E6         | Woodhawk Dr | Local Road   | J3     |
| Singer Brook Rd | Local Road   | B3, B4     | Woodward Dr | Local Road   | E2     |
| Smith St        | Local Road   | F5         | Wright Rd   | Local Road   | E4,E5  |
|                 |              |            | Wyman Ln    | Local Road   | 17     |
|                 |              |            | Yorktown Dr | Private Road | H6     |
|                 |              |            | Young Rd    | Local Road   | J4     |