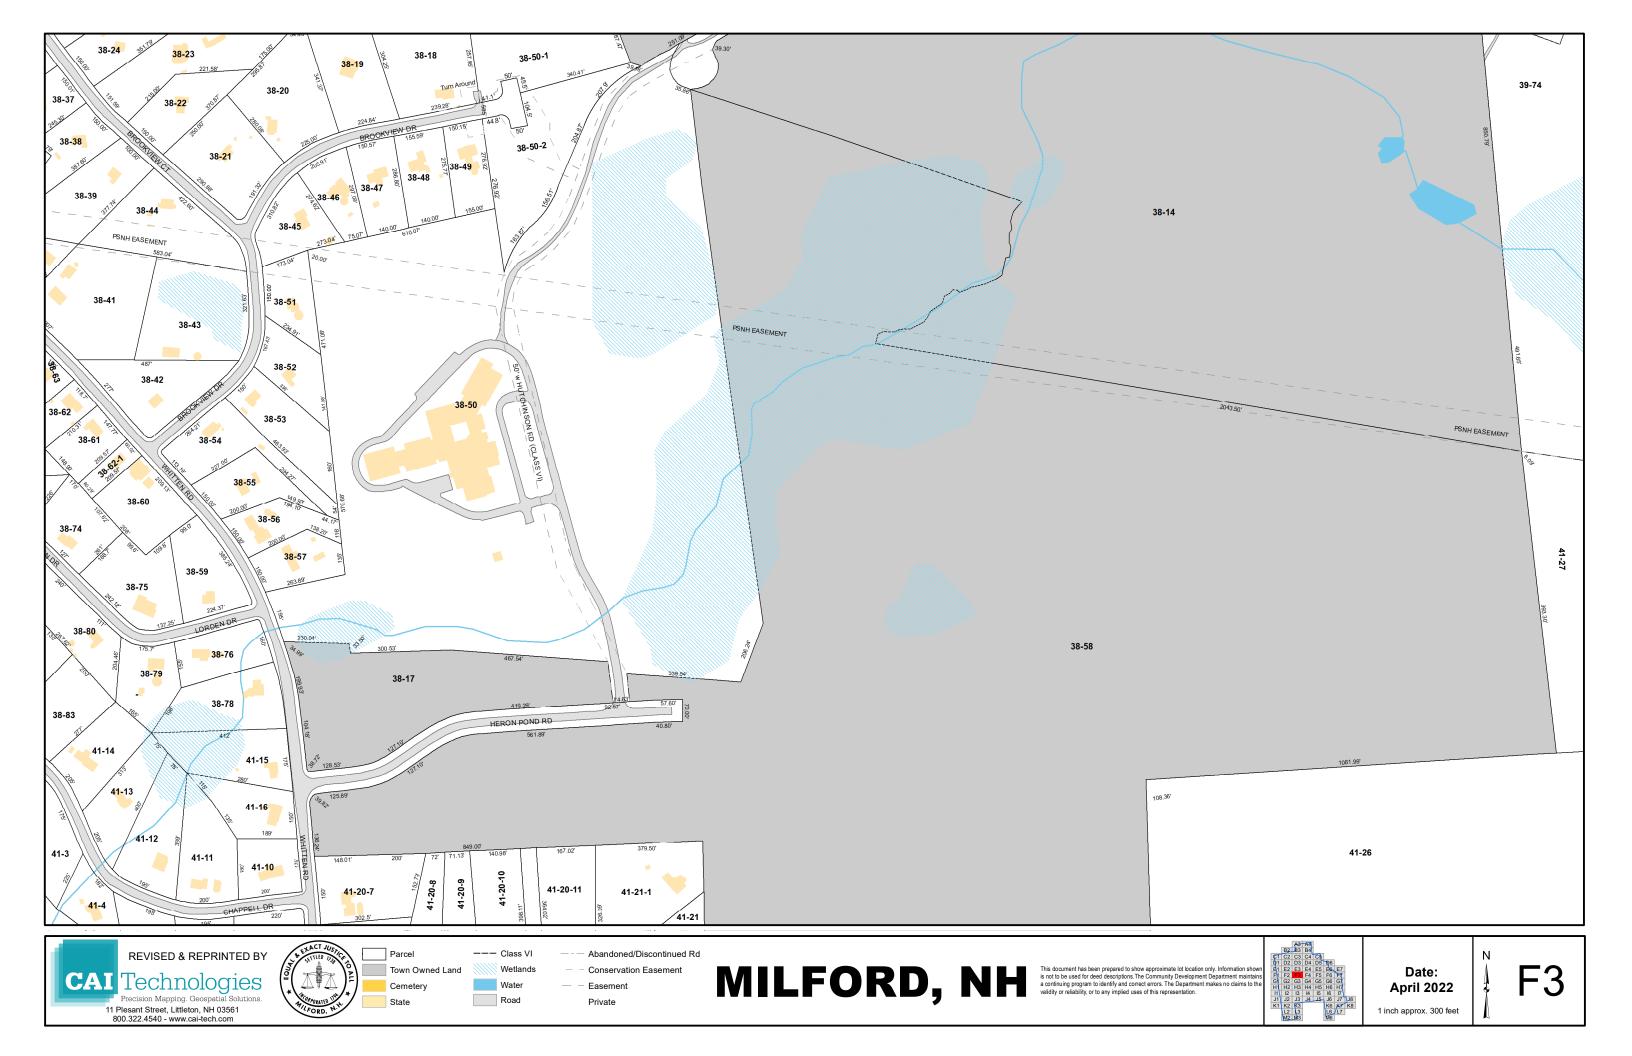

## Town Roads by Tax Map Grid Number

| Street Name       | Type         | Tax Map    | Street Name            | Type          | Tax Map                | Street Name             | Type         | Tax Map                    |
|-------------------|--------------|------------|------------------------|---------------|------------------------|-------------------------|--------------|----------------------------|
| Abby Ln           | Private Road | D5         | Curtis Crossing Circle | YTBA          | F5, G5                 | Iris Rd                 | Local Road   | E4                         |
| Acacia Ln         | Local Road   | E4         | Cypress Rd             | Local Road    | E4                     | James St                | Local Road   | F6                         |
| Adams St          | Local Road   | D5         | David Dr               | Local Road    | F5                     | Japa Ct                 | Local Road   | D6, E6                     |
| Alder St          | Local Road   | E4         | Dean St                | Local Road    | F5                     | Jennison Rd             | Local Road   | A4, B4                     |
| Alpine St         | Local Road   | E4         | Dear Ln                | Local Road    | J6                     | Johnson St              | Local Road   | E5                         |
| Amherst St        | Local Road   | D5, D6, E5 | Dearborn St            | Local Road    | D5, D6                 | Johnson St Ext          | Local Road   | E5                         |
| Annand Dr         | Local Road   | I4, J4     | Deerwood Dr            | Local Road    | J3                     | Jones Rd                | Local Road   | D2                         |
| Armory Rd         | Local Road   | G4, G5     | East Ridge Dr          | Private Road  | F6,F7                  | Joslin Rd               | Local Road   | B4                         |
| Ash St            | Local Road   | E5         | Echo Rd                | Local Road    | J6, K6                 | Kasey Dr                | Local Road   | F2                         |
| Ashley Dr         | Local Road   | G5, H5     | Edgewood St            | Local Road    | E4                     | Kendrick Ln             | Local Road   | J7                         |
| Badger Hill Dr    | Local Road   | J3         | Elderberry Ct          | Local Road    | E4                     | Keyes Field Rd          | Private Road | D5, E5                     |
| Baldwin Rd        | Local Road   | B2, C2     | Elm St                 | State Route   | D2, D3, D4, E4, E5     | King St                 | Local Road   | F5                         |
| Ball Hill Rd      | Local Road   | H4, I4, J4 | Emerson Rd             | Local Road    | G5, G6                 | Knight St               | Local Road   | E4, E5                     |
| Beacon Way        | Local Road   | H4         | Fairhaven Ave          | Private Road  | H5                     | Larch Rd                | Local Road   | E4                         |
| Bear Ct           | Local Road   | J6         | Falconer Ave           | Local Road    | D5                     | Larchmont Cir           | Class VI     | E4                         |
| Beech St          | Local Road   | F5         | Falconer Ave Ext       | Local Road    | C5, D5                 | Largo Knoll             | Local Road   | J4                         |
| Berkeley Pl       | Local Road   | J5         | Falcon Ridge Rd        | Local Road    | C1, D1                 | Laurel St               | Local Road   | E6                         |
| Berry Ct          | Local Road   | E5         | Farley St              | Local Road    | E6                     | Ledgewood Dr            | Local Road   | F6                         |
| Belmont Dr        | Private Road | D5         | Farmington Rd #6       |               | E6                     | Lee An Dr               | Local Road   | C5, D5                     |
| Billings St       | Local Road   | D5         | Federal Hill Rd        | Local Road    | G6, H6, I6, J6, K6, K7 | Lewis St                | Local Road   | E5                         |
| Birch Ln          | Local Road   | C5         | Fern Ct                | Local Road    | E4                     | Liberty Ct              | Private Road | H6                         |
| Birchwood Dr      | Private Road | E5, E6     | Fernwood Dr            | Local Road    | G6                     | Lincoln St              | Local Road   | E5                         |
| Blacksmith Ln     | Private Road | E6         | Flagg Ln               | Local Road    | J5                     | Linden St               | Local Road   | E6, F6                     |
| Bobby Ln          | Local Road   | J6         | Ford St                | Local Road    | F5                     | Longley PI              | Private Road | E6                         |
| Border St         | Local Road   | E6         | Forest St              | Local Road    | D5                     | Lookout Rd              | Private Road | 16                         |
| Boulder Dr        | Local Road   | H2         | Foster Rd              | Class VI/ocal | J6, K6                 | Lorden Dr               | Local Road   | F2, F3                     |
| Boxwood Cir       | Local Road   | E4         | Fox Run Rd             | Private Road  | J6                     | Lorisa Ln               | Local Road   | C5, D5                     |
| Boynton Hill Rd   | Local Road   | H2, I2     | Foxmoor Cir            | Local Road    | J3                     | Lovejoy Rd              | Private Road | H5, I5                     |
| Briarcliff Dr     | Local Road   | E4         | Franklin St            | Local Road    | E5                     | Lyndeborough Center Rd  | Local Road   | B2                         |
| Bridge St         | Local Road   | E5, E6     | Freedom Way            | Private Road  | H6                     | Madison St              | Local Road   | D1                         |
| Brookview Ct      | Local Road   | E2, E3, F3 | Garden St              | Local Road    | E5                     | Maple St                | Local Road   | D1                         |
| Brookview Dr      | Local Road   | F3         | George St              | Local Road    | F5                     | Marcy Way               | Private Road | E2,E3                      |
| Burns Rd          | Local Road   | G3, G4     | Georgetown Dr          | Local Road    | D4, E4                 | Marshall St             | Local Road   | E5, F5                     |
| Buxton Rd         | Private Road | C4, C5     | Gerry's Way            | Private Road  | F6                     | Mason Rd                | Local Road   | G4, G3, H1, H2, H3         |
| Cadran Crossing   | Local Road   | 14         | Gilson St              | Local Road    | E5                     | Mayflower Dr            | Local Road   | C5, D5                     |
| Capron Rd         | Local Road   | F7, G7     | Glenn Dr               | Local Road    | F5, F6                 | McGettigan Rd           | Local Road   | F1, G1, H1                 |
| Carriage Ln       | Local Road   | G7         | Granite St             | Local Road    | D5                     | Meadowbrook Dr          | Local Road   | D2, E2                     |
| Carter Ln         | Private Road | A4, B4     | Greystone PI           | Local Road    | J3                     | Medlyn St               | Local Road   | F6                         |
| Chappell Dr       | Local Road   | F2, F3     | Great Brook Rd         | Local Road    | G3, H3                 | Melendy Rd              | Local Road   | G4, H4, I4, I5             |
| Charles St        | Local Road   | F6         | Grove St               | Local Road    | D5                     | Memory Ln               | Private Road | F6                         |
| Chase Ln          | Local Road   | C5         | Hammond Rd             | Local Road    | G5, G6                 | Merrill Ct              | Private Road | E5, F5                     |
| Cherry St         | Local Road   | E5         | Hampshire Dr           | Private Road  | E5                     | Merrimack Rd            | Local Road   | D6                         |
| Ches-Mae Ln       | Local Road   | G3         | Hartshorn Mill Rd      | Local Road    | A4, B4                 | Middle St               | Local Road   | E5                         |
| Chestnut St       | Local Road   | D6, E6     | Hayden Ln              | Private Road  | C4                     | Mile Slip Rd            | Local Road   | H2, I2, J2, K2             |
| Christine Dr      | Private Road | F6         | Harvest Dr             | YTBA          | E4                     | Milford Bypass (RT 101) | State Route  | D2,E2, E3,E4, F4, F7,G5-G7 |
| Christmas Tree Ln | Local Road   | A3, A4     | Helene Dr              | Local Road    | 15                     | Mill St                 | Local Road   | E5                         |
| Clark Rd          | Local Road   | G1         | Hemlock St             | Local Road    | F5                     | Millbrook Dr            | Local Road   | E4                         |
| Clifford St       | Local Road   | D6,        | Heritage Way           | Local Road    | 15, 16                 | Monson PI               | Local Road   | E6                         |

| Clinton St      | Local Road   | E5, E6         | Heron Pond Rd | Local Road   | F3             | Mont Vernon Rd      | State Route  | A4, B4, C5, D5       |
|-----------------|--------------|----------------|---------------|--------------|----------------|---------------------|--------------|----------------------|
| Colburn Rd      | Local Road   | H5, I5, I6, J6 | High St       | Local Road   | E5             | Mooreland St        | Local Road   | F5                   |
| Colonial Ct     | Private Road | H6             | Highland Ave  | Local Road   | D5             | Mossman Rd          | Private Road | J8                   |
| Columbus Ave    | Private Road | E5             | Hillsboro Cir | Local Road   | G2             | Mountain View Ct    | Local Road   | I6,J6                |
| Comstock Dr     | Local Road   | 15, 16, J5     | Hilltop Dr    | Local Road   | E6             | Mullen Rd           | Local Road   | H3, H4               |
| Constitution Ct | Private Road | H6             | Hitchiner Way | Local Road   | D2             | Myrtle St           | Local Road   | D5                   |
| Cortland Rd     | Local Road   | B2, C2         | Holden Lane   | Local Road   | 12             | Nashua St (RT 101A) | State Route  | E5, E6, F6, F7       |
| Cottage St      | Local Road   | E5             | Hollow Oak Ln | Local Road   | D3             | Nathaniel Dr        | YTBA         | G5,G6                |
| Crestwood Ln    | Local Road   | G7, H7         | Holly Ln      | Local Road   | E4             | NH 101              | State Route  | D1,D2, E3, F4, G5-G7 |
| Crosby St       | Local Road   | E4, E5         | Homestead Cir | Local Road   | B3, B4, C3, C4 |                     |              |                      |
|                 |              |                | Hutchinson Dr | Private Road | D5             |                     |              |                      |