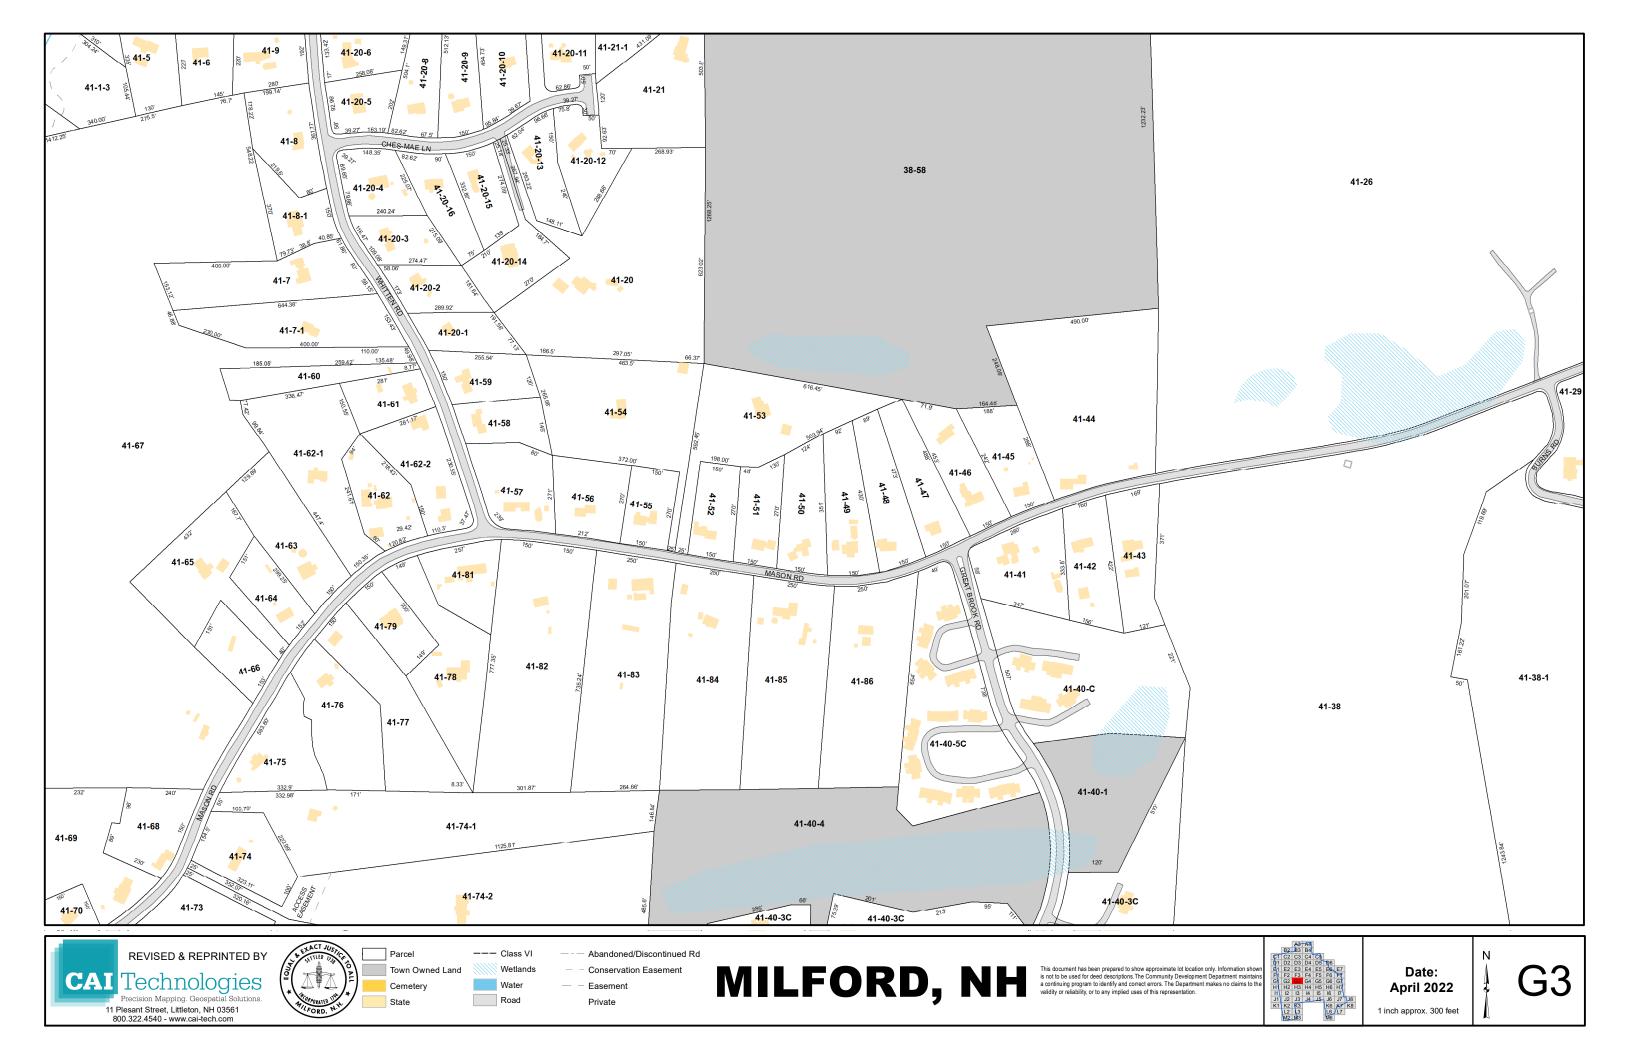

## Town Roads by Tax Map Grid Number

| Street Name       | Type         | Tax Map    | Street Name            | Type          | Tax Map                | Street Name             | Type         | Tax Map                    |
|-------------------|--------------|------------|------------------------|---------------|------------------------|-------------------------|--------------|----------------------------|
| Abby Ln           | Private Road | D5         | Curtis Crossing Circle | YTBA          | F5, G5                 | Iris Rd                 | Local Road   | E4                         |
| Acacia Ln         | Local Road   | E4         | Cypress Rd             | Local Road    | E4                     | James St                | Local Road   | F6                         |
| Adams St          | Local Road   | D5         | David Dr               | Local Road    | F5                     | Japa Ct                 | Local Road   | D6, E6                     |
| Alder St          | Local Road   | E4         | Dean St                | Local Road    | F5                     | Jennison Rd             | Local Road   | A4, B4                     |
| Alpine St         | Local Road   | E4         | Dear Ln                | Local Road    | J6                     | Johnson St              | Local Road   | E5                         |
| Amherst St        | Local Road   | D5, D6, E5 | Dearborn St            | Local Road    | D5, D6                 | Johnson St Ext          | Local Road   | E5                         |
| Annand Dr         | Local Road   | I4, J4     | Deerwood Dr            | Local Road    | J3                     | Jones Rd                | Local Road   | D2                         |
| Armory Rd         | Local Road   | G4, G5     | East Ridge Dr          | Private Road  | F6,F7                  | Joslin Rd               | Local Road   | B4                         |
| Ash St            | Local Road   | E5         | Echo Rd                | Local Road    | J6, K6                 | Kasey Dr                | Local Road   | F2                         |
| Ashley Dr         | Local Road   | G5, H5     | Edgewood St            | Local Road    | E4                     | Kendrick Ln             | Local Road   | J7                         |
| Badger Hill Dr    | Local Road   | J3         | Elderberry Ct          | Local Road    | E4                     | Keyes Field Rd          | Private Road | D5, E5                     |
| Baldwin Rd        | Local Road   | B2, C2     | Elm St                 | State Route   | D2, D3, D4, E4, E5     | King St                 | Local Road   | F5                         |
| Ball Hill Rd      | Local Road   | H4, I4, J4 | Emerson Rd             | Local Road    | G5, G6                 | Knight St               | Local Road   | E4, E5                     |
| Beacon Way        | Local Road   | H4         | Fairhaven Ave          | Private Road  | H5                     | Larch Rd                | Local Road   | E4                         |
| Bear Ct           | Local Road   | J6         | Falconer Ave           | Local Road    | D5                     | Larchmont Cir           | Class VI     | E4                         |
| Beech St          | Local Road   | F5         | Falconer Ave Ext       | Local Road    | C5, D5                 | Largo Knoll             | Local Road   | J4                         |
| Berkeley Pl       | Local Road   | J5         | Falcon Ridge Rd        | Local Road    | C1, D1                 | Laurel St               | Local Road   | E6                         |
| Berry Ct          | Local Road   | E5         | Farley St              | Local Road    | E6                     | Ledgewood Dr            | Local Road   | F6                         |
| Belmont Dr        | Private Road | D5         | Farmington Rd #6       |               | E6                     | Lee An Dr               | Local Road   | C5, D5                     |
| Billings St       | Local Road   | D5         | Federal Hill Rd        | Local Road    | G6, H6, I6, J6, K6, K7 | Lewis St                | Local Road   | E5                         |
| Birch Ln          | Local Road   | C5         | Fern Ct                | Local Road    | E4                     | Liberty Ct              | Private Road | H6                         |
| Birchwood Dr      | Private Road | E5, E6     | Fernwood Dr            | Local Road    | G6                     | Lincoln St              | Local Road   | E5                         |
| Blacksmith Ln     | Private Road | E6         | Flagg Ln               | Local Road    | J5                     | Linden St               | Local Road   | E6, F6                     |
| Bobby Ln          | Local Road   | J6         | Ford St                | Local Road    | F5                     | Longley PI              | Private Road | E6                         |
| Border St         | Local Road   | E6         | Forest St              | Local Road    | D5                     | Lookout Rd              | Private Road | 16                         |
| Boulder Dr        | Local Road   | H2         | Foster Rd              | Class VI/ocal | J6, K6                 | Lorden Dr               | Local Road   | F2, F3                     |
| Boxwood Cir       | Local Road   | E4         | Fox Run Rd             | Private Road  | J6                     | Lorisa Ln               | Local Road   | C5, D5                     |
| Boynton Hill Rd   | Local Road   | H2, I2     | Foxmoor Cir            | Local Road    | J3                     | Lovejoy Rd              | Private Road | H5, I5                     |
| Briarcliff Dr     | Local Road   | E4         | Franklin St            | Local Road    | E5                     | Lyndeborough Center Rd  | Local Road   | B2                         |
| Bridge St         | Local Road   | E5, E6     | Freedom Way            | Private Road  | H6                     | Madison St              | Local Road   | D1                         |
| Brookview Ct      | Local Road   | E2, E3, F3 | Garden St              | Local Road    | E5                     | Maple St                | Local Road   | D1                         |
| Brookview Dr      | Local Road   | F3         | George St              | Local Road    | F5                     | Marcy Way               | Private Road | E2,E3                      |
| Burns Rd          | Local Road   | G3, G4     | Georgetown Dr          | Local Road    | D4, E4                 | Marshall St             | Local Road   | E5, F5                     |
| Buxton Rd         | Private Road | C4, C5     | Gerry's Way            | Private Road  | F6                     | Mason Rd                | Local Road   | G4, G3, H1, H2, H3         |
| Cadran Crossing   | Local Road   | 14         | Gilson St              | Local Road    | E5                     | Mayflower Dr            | Local Road   | C5, D5                     |
| Capron Rd         | Local Road   | F7, G7     | Glenn Dr               | Local Road    | F5, F6                 | McGettigan Rd           | Local Road   | F1, G1, H1                 |
| Carriage Ln       | Local Road   | G7         | Granite St             | Local Road    | D5                     | Meadowbrook Dr          | Local Road   | D2, E2                     |
| Carter Ln         | Private Road | A4, B4     | Greystone PI           | Local Road    | J3                     | Medlyn St               | Local Road   | F6                         |
| Chappell Dr       | Local Road   | F2, F3     | Great Brook Rd         | Local Road    | G3, H3                 | Melendy Rd              | Local Road   | G4, H4, I4, I5             |
| Charles St        | Local Road   | F6         | Grove St               | Local Road    | D5                     | Memory Ln               | Private Road | F6                         |
| Chase Ln          | Local Road   | C5         | Hammond Rd             | Local Road    | G5, G6                 | Merrill Ct              | Private Road | E5, F5                     |
| Cherry St         | Local Road   | E5         | Hampshire Dr           | Private Road  | E5                     | Merrimack Rd            | Local Road   | D6                         |
| Ches-Mae Ln       | Local Road   | G3         | Hartshorn Mill Rd      | Local Road    | A4, B4                 | Middle St               | Local Road   | E5                         |
| Chestnut St       | Local Road   | D6, E6     | Hayden Ln              | Private Road  | C4                     | Mile Slip Rd            | Local Road   | H2, I2, J2, K2             |
| Christine Dr      | Private Road | F6         | Harvest Dr             | YTBA          | E4                     | Milford Bypass (RT 101) | State Route  | D2,E2, E3,E4, F4, F7,G5-G7 |
| Christmas Tree Ln | Local Road   | A3, A4     | Helene Dr              | Local Road    | 15                     | Mill St                 | Local Road   | E5                         |
| Clark Rd          | Local Road   | G1         | Hemlock St             | Local Road    | F5                     | Millbrook Dr            | Local Road   | E4                         |
| Clifford St       | Local Road   | D6,        | Heritage Way           | Local Road    | 15, 16                 | Monson PI               | Local Road   | E6                         |