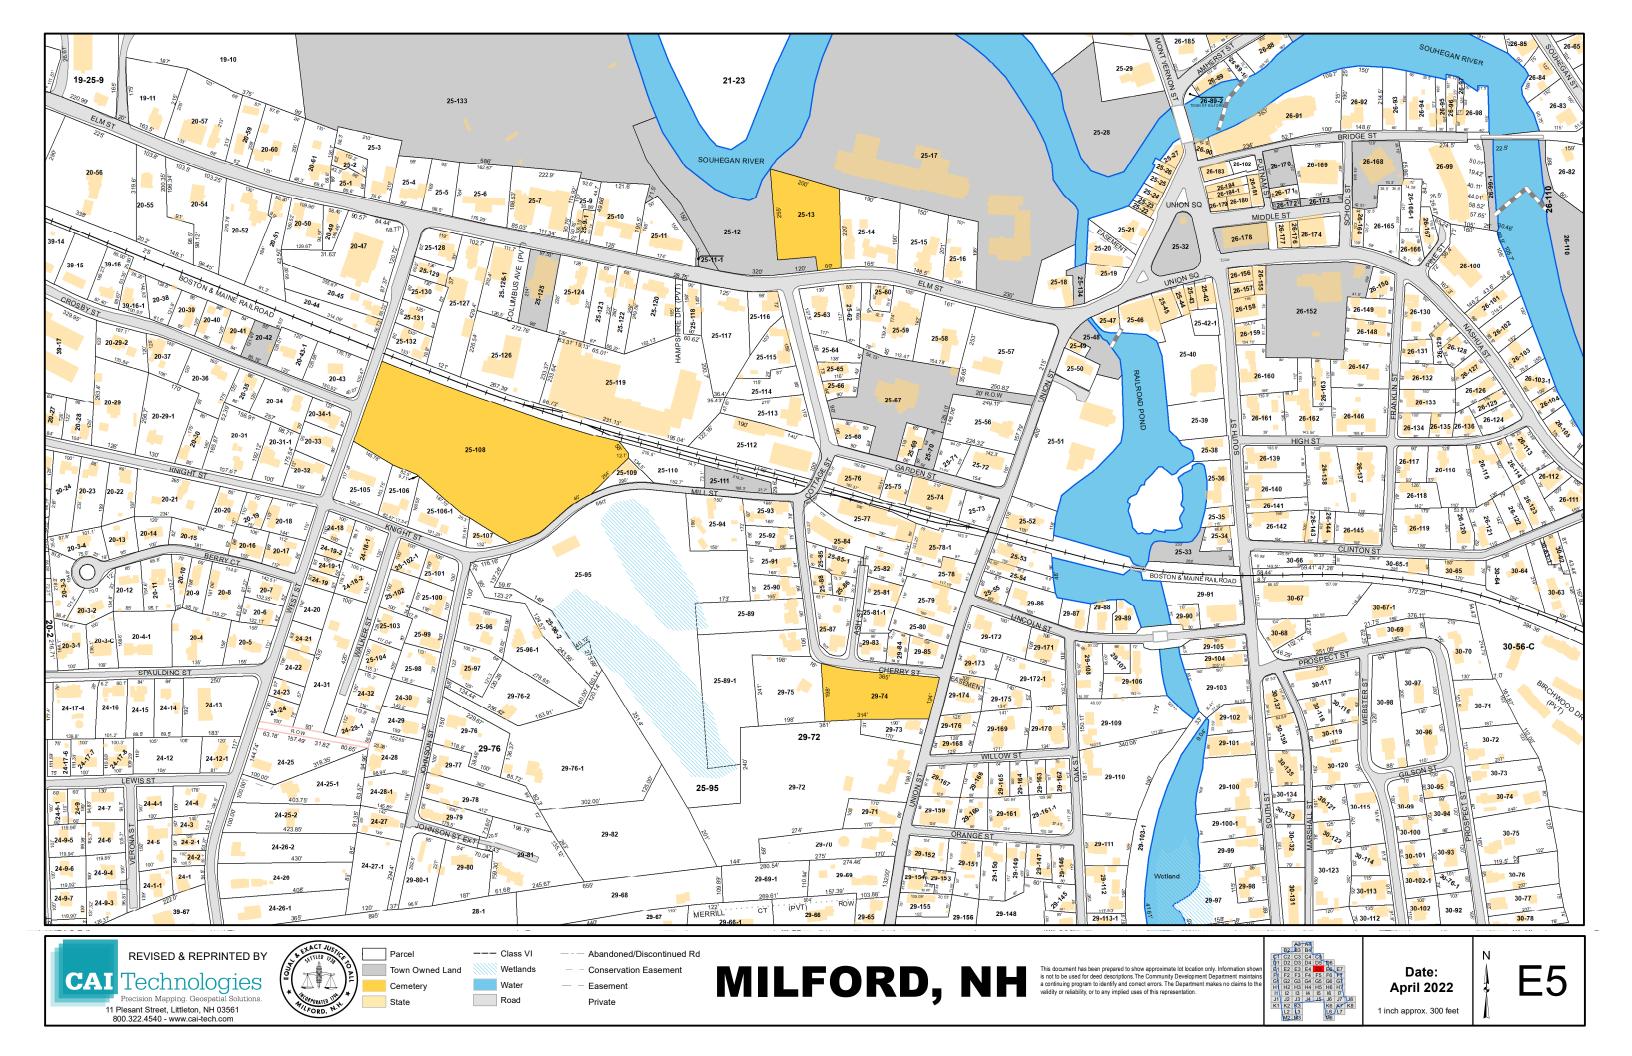

## Town Roads by Tax Map Grid Number

| Street Name       | Type         | Tax Map    | Street Name            | Type          | Tax Map                | Street Name             | Type         | Tax Map                    |
|-------------------|--------------|------------|------------------------|---------------|------------------------|-------------------------|--------------|----------------------------|
| Abby Ln           | Private Road | D5         | Curtis Crossing Circle | YTBA          | F5, G5                 | Iris Rd                 | Local Road   | E4                         |
| Acacia Ln         | Local Road   | E4         | Cypress Rd             | Local Road    | E4                     | James St                | Local Road   | F6                         |
| Adams St          | Local Road   | D5         | David Dr               | Local Road    | F5                     | Japa Ct                 | Local Road   | D6, E6                     |
| Alder St          | Local Road   | E4         | Dean St                | Local Road    | F5                     | Jennison Rd             | Local Road   | A4, B4                     |
| Alpine St         | Local Road   | E4         | Dear Ln                | Local Road    | J6                     | Johnson St              | Local Road   | E5                         |
| Amherst St        | Local Road   | D5, D6, E5 | Dearborn St            | Local Road    | D5, D6                 | Johnson St Ext          | Local Road   | E5                         |
| Annand Dr         | Local Road   | I4, J4     | Deerwood Dr            | Local Road    | J3                     | Jones Rd                | Local Road   | D2                         |
| Armory Rd         | Local Road   | G4, G5     | East Ridge Dr          | Private Road  | F6,F7                  | Joslin Rd               | Local Road   | B4                         |
| Ash St            | Local Road   | E5         | Echo Rd                | Local Road    | J6, K6                 | Kasey Dr                | Local Road   | F2                         |
| Ashley Dr         | Local Road   | G5, H5     | Edgewood St            | Local Road    | E4                     | Kendrick Ln             | Local Road   | J7                         |
| Badger Hill Dr    | Local Road   | J3         | Elderberry Ct          | Local Road    | E4                     | Keyes Field Rd          | Private Road | D5, E5                     |
| Baldwin Rd        | Local Road   | B2, C2     | Elm St                 | State Route   | D2, D3, D4, E4, E5     | King St                 | Local Road   | F5                         |
| Ball Hill Rd      | Local Road   | H4, I4, J4 | Emerson Rd             | Local Road    | G5, G6                 | Knight St               | Local Road   | E4, E5                     |
| Beacon Way        | Local Road   | H4         | Fairhaven Ave          | Private Road  | H5                     | Larch Rd                | Local Road   | E4                         |
| Bear Ct           | Local Road   | J6         | Falconer Ave           | Local Road    | D5                     | Larchmont Cir           | Class VI     | E4                         |
| Beech St          | Local Road   | F5         | Falconer Ave Ext       | Local Road    | C5, D5                 | Largo Knoll             | Local Road   | J4                         |
| Berkeley Pl       | Local Road   | J5         | Falcon Ridge Rd        | Local Road    | C1, D1                 | Laurel St               | Local Road   | E6                         |
| Berry Ct          | Local Road   | E5         | Farley St              | Local Road    | E6                     | Ledgewood Dr            | Local Road   | F6                         |
| Belmont Dr        | Private Road | D5         | Farmington Rd #6       |               | E6                     | Lee An Dr               | Local Road   | C5, D5                     |
| Billings St       | Local Road   | D5         | Federal Hill Rd        | Local Road    | G6, H6, I6, J6, K6, K7 | Lewis St                | Local Road   | E5                         |
| Birch Ln          | Local Road   | C5         | Fern Ct                | Local Road    | E4                     | Liberty Ct              | Private Road | H6                         |
| Birchwood Dr      | Private Road | E5, E6     | Fernwood Dr            | Local Road    | G6                     | Lincoln St              | Local Road   | E5                         |
| Blacksmith Ln     | Private Road | E6         | Flagg Ln               | Local Road    | J5                     | Linden St               | Local Road   | E6, F6                     |
| Bobby Ln          | Local Road   | J6         | Ford St                | Local Road    | F5                     | Longley PI              | Private Road | E6                         |
| Border St         | Local Road   | E6         | Forest St              | Local Road    | D5                     | Lookout Rd              | Private Road | 16                         |
| Boulder Dr        | Local Road   | H2         | Foster Rd              | Class VI/ocal | J6, K6                 | Lorden Dr               | Local Road   | F2, F3                     |
| Boxwood Cir       | Local Road   | E4         | Fox Run Rd             | Private Road  | J6                     | Lorisa Ln               | Local Road   | C5, D5                     |
| Boynton Hill Rd   | Local Road   | H2, I2     | Foxmoor Cir            | Local Road    | J3                     | Lovejoy Rd              | Private Road | H5, I5                     |
| Briarcliff Dr     | Local Road   | E4         | Franklin St            | Local Road    | E5                     | Lyndeborough Center Rd  | Local Road   | B2                         |
| Bridge St         | Local Road   | E5, E6     | Freedom Way            | Private Road  | H6                     | Madison St              | Local Road   | D1                         |
| Brookview Ct      | Local Road   | E2, E3, F3 | Garden St              | Local Road    | E5                     | Maple St                | Local Road   | D1                         |
| Brookview Dr      | Local Road   | F3         | George St              | Local Road    | F5                     | Marcy Way               | Private Road | E2,E3                      |
| Burns Rd          | Local Road   | G3, G4     | Georgetown Dr          | Local Road    | D4, E4                 | Marshall St             | Local Road   | E5, F5                     |
| Buxton Rd         | Private Road | C4, C5     | Gerry's Way            | Private Road  | F6                     | Mason Rd                | Local Road   | G4, G3, H1, H2, H3         |
| Cadran Crossing   | Local Road   | 14         | Gilson St              | Local Road    | E5                     | Mayflower Dr            | Local Road   | C5, D5                     |
| Capron Rd         | Local Road   | F7, G7     | Glenn Dr               | Local Road    | F5, F6                 | McGettigan Rd           | Local Road   | F1, G1, H1                 |
| Carriage Ln       | Local Road   | G7         | Granite St             | Local Road    | D5                     | Meadowbrook Dr          | Local Road   | D2, E2                     |
| Carter Ln         | Private Road | A4, B4     | Greystone PI           | Local Road    | J3                     | Medlyn St               | Local Road   | F6                         |
| Chappell Dr       | Local Road   | F2, F3     | Great Brook Rd         | Local Road    | G3, H3                 | Melendy Rd              | Local Road   | G4, H4, I4, I5             |
| Charles St        | Local Road   | F6         | Grove St               | Local Road    | D5                     | Memory Ln               | Private Road | F6                         |
| Chase Ln          | Local Road   | C5         | Hammond Rd             | Local Road    | G5, G6                 | Merrill Ct              | Private Road | E5, F5                     |
| Cherry St         | Local Road   | E5         | Hampshire Dr           | Private Road  | E5                     | Merrimack Rd            | Local Road   | D6                         |
| Ches-Mae Ln       | Local Road   | G3         | Hartshorn Mill Rd      | Local Road    | A4, B4                 | Middle St               | Local Road   | E5                         |
| Chestnut St       | Local Road   | D6, E6     | Hayden Ln              | Private Road  | C4                     | Mile Slip Rd            | Local Road   | H2, I2, J2, K2             |
| Christine Dr      | Private Road | F6         | Harvest Dr             | YTBA          | E4                     | Milford Bypass (RT 101) | State Route  | D2,E2, E3,E4, F4, F7,G5-G7 |
| Christmas Tree Ln | Local Road   | A3, A4     | Helene Dr              | Local Road    | 15                     | Mill St                 | Local Road   | E5                         |
| Clark Rd          | Local Road   | G1         | Hemlock St             | Local Road    | F5                     | Millbrook Dr            | Local Road   | E4                         |
| Clifford St       | Local Road   | D6,        | Heritage Way           | Local Road    | 15, 16                 | Monson PI               | Local Road   | E6                         |

| Clinton St      | Local Road   | E5, E6         | Heron Pond Rd | Local Road   | F3             | Mont Vernon Rd      | State Route  | A4, B4, C5, D5       |
|-----------------|--------------|----------------|---------------|--------------|----------------|---------------------|--------------|----------------------|
| Colburn Rd      | Local Road   | H5, I5, I6, J6 | High St       | Local Road   | E5             | Mooreland St        | Local Road   | F5                   |
| Colonial Ct     | Private Road | H6             | Highland Ave  | Local Road   | D5             | Mossman Rd          | Private Road | J8                   |
| Columbus Ave    | Private Road | E5             | Hillsboro Cir | Local Road   | G2             | Mountain View Ct    | Local Road   | I6,J6                |
| Comstock Dr     | Local Road   | 15, 16, J5     | Hilltop Dr    | Local Road   | E6             | Mullen Rd           | Local Road   | H3, H4               |
| Constitution Ct | Private Road | H6             | Hitchiner Way | Local Road   | D2             | Myrtle St           | Local Road   | D5                   |
| Cortland Rd     | Local Road   | B2, C2         | Holden Lane   | Local Road   | 12             | Nashua St (RT 101A) | State Route  | E5, E6, F6, F7       |
| Cottage St      | Local Road   | E5             | Hollow Oak Ln | Local Road   | D3             | Nathaniel Dr        | YTBA         | G5,G6                |
| Crestwood Ln    | Local Road   | G7, H7         | Holly Ln      | Local Road   | E4             | NH 101              | State Route  | D1,D2, E3, F4, G5-G7 |
| Crosby St       | Local Road   | E4, E5         | Homestead Cir | Local Road   | B3, B4, C3, C4 |                     |              |                      |
|                 |              |                | Hutchinson Dr | Private Road | D5             |                     |              |                      |

<sup>\*</sup> YTBA = Roads that have not yet been accepted by the Town. These roads are currently private but will be local once accepted.

| Street Name       | Туре         | Tax Map                        | Street Name      | Туре         | Тах Мар        |
|-------------------|--------------|--------------------------------|------------------|--------------|----------------|
| NH Route 13       | State Route  | G5, H5, I5, J5                 | Souhegan St      | Local Road   | D5, E5         |
| Noons Quarry Rd   | Local Road   | H4, I4                         | South St         | State Route  | E5, F5, G5     |
| North St          | Local Road   | D6                             | Spaulding St     | Local Road   | E4, E5         |
| North River Rd    | State Road   | B3, C2, C3, C4, D1, D2, D4, D5 | Spring St        | Local Road   | D5             |
| Nye Dr            | Private Road | I3,J3                          | Spruce St        | Local Road   | E6             |
| Oak St            | Local Road   | E5, F5                         | Stable Rd        | Local Road   | G7, H6, H7     |
| Oakland Dr        | Local Road   | F5                             | Stevens Ln       | Private Road | C4, C5         |
| Oakwood Cir       | Local Road   | E6                             | Stone Ct         | Local Road   | J6             |
| Oakwood Cir Ext   | Local Road   | E6                             | Stonewall Dr     | Local Road   | H2             |
| Old Brookline Rd  | Local Road   | G5, H5                         | Stoneyard Dr     | YTBA         | G6             |
| Old Wilton Rd     | Local Road   | D2, D3                         | Summer St        | Local Road   | C5, D5         |
| Olive St          | Local Road   | E6                             | Sunset Cir       | Local Road   | D5             |
| Orange St         | Local Road   | E5                             | Surrey Ct        | Local Road   | H7             |
| Orchard St        | Local Road   | D6                             | Sycamore Rd      | Local Road   | E4             |
| Osgood Rd         | Local Road   | F5, G4, G5, H4, I4, J3, J4     | Tamarack Ct      | Local Road   | E4             |
| Ox Brook Woods Rd | Local Road   | G4, H4                         | Tarry Ln         | Local Road   | J6             |
| Oxbridge Way      | Local Road   | E2                             | Taylor Dr        | Local Road   | G2, H2         |
| Park St           | Local Road   | F5                             | Timber Ridge     | Local Road   | J3,K3          |
| Patch Hill Ln     | Local Road   | C5                             | Tonella Rd       | Local Road   | E6, F6         |
| Peregrine Way     | Local/YTBA   | C1                             | Town Farm Rd     | Class VI     | G7             |
| Perkins St        | Local Road   | D5                             | Trevor Ct        | Local Road   | H5             |
| Perry Rd          | Local Road   | D3, E3                         | Trombly Ter      | Local Road   | B3             |
| Phelan Rd         | Local Road   | D2                             | Trow Ct          | Local Road   | E6             |
| Phillip's Way     | Local Road   | F6                             | Tucker Brook Rd  | Local Road   | F2             |
| Pine St           | Local Road   | E5                             | Twin Elm Dr      | Local Road   | F5             |
| Pine Valley St    | Local Road   | D1                             | Union Sq         | State Route  | E5             |
| Pleasant St       | Local Road   | D6, E6                         | Union St         | Local Road   | E5, F5, G5     |
| Ponemah Hill Rd   | Local Road   | F6, G6, H6, H7, I7,            | Valhalla Dr      | Local Road   | D4, E4         |
| Powers St         | Local Road   | E6, F6                         | Verona St        | Local Road   | E5             |
| Prospect St       | Local Road   | E5, F5, F6                     | VFW Way          | Local Road   | D5             |
| Purgatory Rd      | Local Road   | A3, B3                         | Vine St          | Local Road   | E6             |
| Putnam St         | Local Road   | E5                             | Vista Way        | Private Road | F6             |
| Quarry Circle Dr  | Private Road | C5                             | Walker St        | Local Road   | E5             |
| Radcliffe Dr      | Local Road   | D4, E4                         | Wall St          | Local Road   | E4             |
| Reserve Way       | Private Road | H6                             | Wallingford Rd   | Local Road   | J7             |
| Revolution Way    | Private Road | H6                             | Walmsley Cir     | Local Road   | E2             |
| Richardson Rd     | Local Road   | A3, A4                         | Walnut St        | Private Road | F5             |
| Ridgefield Dr     | Local Road   | D4, E4                         | Webster St       | Local Road   | E5, F5         |
| Riverlea Rd       | Local Road   | C4                             | Wellesley Dr     | Local Road   | D4, E4         |
| Riverlea Rd Ext   | Local Road   | C4                             | West St          | Local Road   | E5, F5         |
| Riversedge Dr.    | Private Road | E6                             | West Meadow Ct   | Local Road   | F4,F5          |
| Riverview St      | Local Road   | E6                             | Westchester Dr   | Local Road   | D3, D4, E3, E4 |
| Riverway East     | Private Road | D4                             | Westview Ter     | Local Road   | D5             |
| Riverway West     | Private Road | D4                             | Wheeler St       | Local Road   | E6             |
| Rock Ln           | Local Road   | 15                             | Whiting Hill Rd  | Local Road   | C1             |
| Ruonala Rd        | Local Road   | I5, J5                         | Whitten Rd       | Local Road   | E2, F2, F3     |
| Savage Rd         | Local Road   | D2, E2, F1, F2, G1             | Williamsburg Way | Private Road | H6             |
| Scarborough Ln    | Local Road   | D2, E2                         | Wildflower Way   | Local Road   | 17, J7         |

| School St       | Local Road   | E5         | Willow St   | Local Road   | E5     |
|-----------------|--------------|------------|-------------|--------------|--------|
| Serene Cir      | Private Road | F6         | Wilton Rd   | Local Road   | D1     |
| Settlement Ln   | Local Road   | I6, J6, J7 | Windsor Dr  | Local Road   | G2     |
| Shady Ln        | Local Road   | D5         | Wolfer Rd   | Private Road | H2, I2 |
| Shepard St      | Local Road   | E6         | Woodhawk Dr | Local Road   | J3     |
| Singer Brook Rd | Local Road   | B3, B4     | Woodward Dr | Local Road   | E2     |
| Smith St        | Local Road   | F5         | Wright Rd   | Local Road   | E4,E5  |
|                 |              |            | Wyman Ln    | Local Road   | 17     |
|                 |              |            | Yorktown Dr | Private Road | H6     |
|                 |              |            | Young Rd    | Local Road   | J4     |