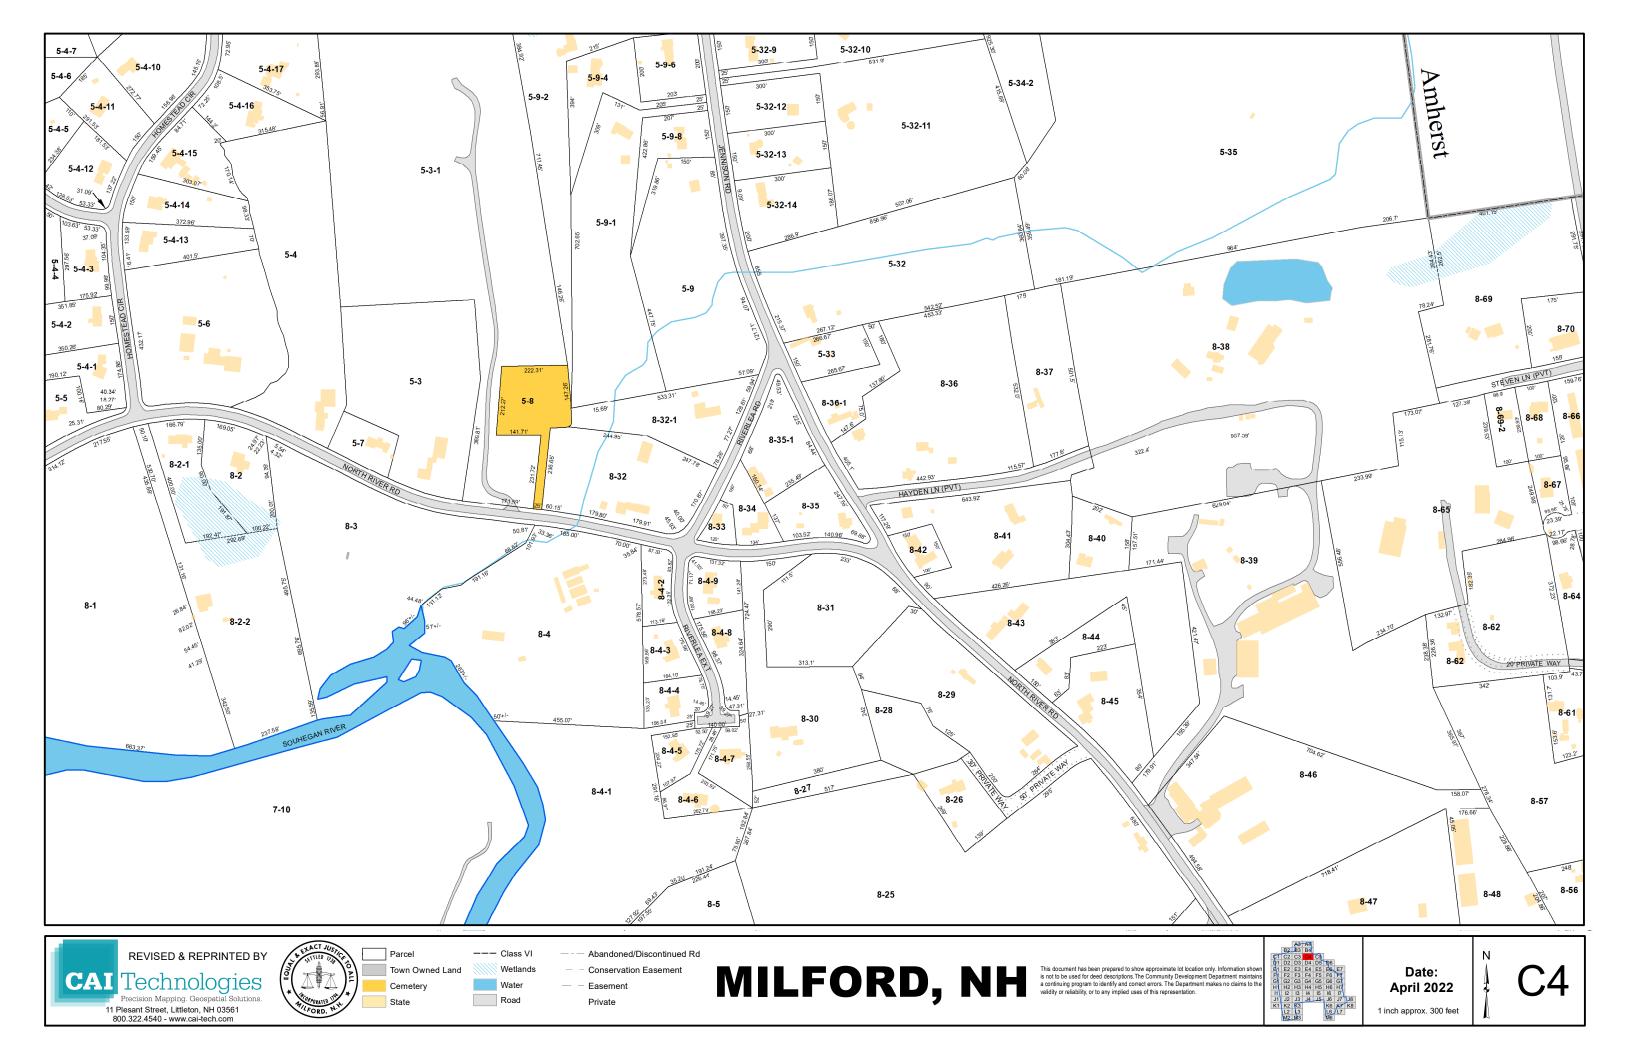

## Town Roads by Tax Map Grid Number

| Street Name       | Type         | Tax Map    | Street Name            | Type          | Tax Map                | Street Name             | Type         | Tax Map                    |
|-------------------|--------------|------------|------------------------|---------------|------------------------|-------------------------|--------------|----------------------------|
| Abby Ln           | Private Road | D5         | Curtis Crossing Circle | YTBA          | F5, G5                 | Iris Rd                 | Local Road   | E4                         |
| Acacia Ln         | Local Road   | E4         | Cypress Rd             | Local Road    | E4                     | James St                | Local Road   | F6                         |
| Adams St          | Local Road   | D5         | David Dr               | Local Road    | F5                     | Japa Ct                 | Local Road   | D6, E6                     |
| Alder St          | Local Road   | E4         | Dean St                | Local Road    | F5                     | Jennison Rd             | Local Road   | A4, B4                     |
| Alpine St         | Local Road   | E4         | Dear Ln                | Local Road    | J6                     | Johnson St              | Local Road   | E5                         |
| Amherst St        | Local Road   | D5, D6, E5 | Dearborn St            | Local Road    | D5, D6                 | Johnson St Ext          | Local Road   | E5                         |
| Annand Dr         | Local Road   | I4, J4     | Deerwood Dr            | Local Road    | J3                     | Jones Rd                | Local Road   | D2                         |
| Armory Rd         | Local Road   | G4, G5     | East Ridge Dr          | Private Road  | F6,F7                  | Joslin Rd               | Local Road   | B4                         |
| Ash St            | Local Road   | E5         | Echo Rd                | Local Road    | J6, K6                 | Kasey Dr                | Local Road   | F2                         |
| Ashley Dr         | Local Road   | G5, H5     | Edgewood St            | Local Road    | E4                     | Kendrick Ln             | Local Road   | J7                         |
| Badger Hill Dr    | Local Road   | J3         | Elderberry Ct          | Local Road    | E4                     | Keyes Field Rd          | Private Road | D5, E5                     |
| Baldwin Rd        | Local Road   | B2, C2     | Elm St                 | State Route   | D2, D3, D4, E4, E5     | King St                 | Local Road   | F5                         |
| Ball Hill Rd      | Local Road   | H4, I4, J4 | Emerson Rd             | Local Road    | G5, G6                 | Knight St               | Local Road   | E4, E5                     |
| Beacon Way        | Local Road   | H4         | Fairhaven Ave          | Private Road  | H5                     | Larch Rd                | Local Road   | E4                         |
| Bear Ct           | Local Road   | J6         | Falconer Ave           | Local Road    | D5                     | Larchmont Cir           | Class VI     | E4                         |
| Beech St          | Local Road   | F5         | Falconer Ave Ext       | Local Road    | C5, D5                 | Largo Knoll             | Local Road   | J4                         |
| Berkeley Pl       | Local Road   | J5         | Falcon Ridge Rd        | Local Road    | C1, D1                 | Laurel St               | Local Road   | E6                         |
| Berry Ct          | Local Road   | E5         | Farley St              | Local Road    | E6                     | Ledgewood Dr            | Local Road   | F6                         |
| Belmont Dr        | Private Road | D5         | Farmington Rd #6       |               | E6                     | Lee An Dr               | Local Road   | C5, D5                     |
| Billings St       | Local Road   | D5         | Federal Hill Rd        | Local Road    | G6, H6, I6, J6, K6, K7 | Lewis St                | Local Road   | E5                         |
| Birch Ln          | Local Road   | C5         | Fern Ct                | Local Road    | E4                     | Liberty Ct              | Private Road | H6                         |
| Birchwood Dr      | Private Road | E5, E6     | Fernwood Dr            | Local Road    | G6                     | Lincoln St              | Local Road   | E5                         |
| Blacksmith Ln     | Private Road | E6         | Flagg Ln               | Local Road    | J5                     | Linden St               | Local Road   | E6, F6                     |
| Bobby Ln          | Local Road   | J6         | Ford St                | Local Road    | F5                     | Longley PI              | Private Road | E6                         |
| Border St         | Local Road   | E6         | Forest St              | Local Road    | D5                     | Lookout Rd              | Private Road | 16                         |
| Boulder Dr        | Local Road   | H2         | Foster Rd              | Class VI/ocal | J6, K6                 | Lorden Dr               | Local Road   | F2, F3                     |
| Boxwood Cir       | Local Road   | E4         | Fox Run Rd             | Private Road  | J6                     | Lorisa Ln               | Local Road   | C5, D5                     |
| Boynton Hill Rd   | Local Road   | H2, I2     | Foxmoor Cir            | Local Road    | J3                     | Lovejoy Rd              | Private Road | H5, I5                     |
| Briarcliff Dr     | Local Road   | E4         | Franklin St            | Local Road    | E5                     | Lyndeborough Center Rd  | Local Road   | B2                         |
| Bridge St         | Local Road   | E5, E6     | Freedom Way            | Private Road  | H6                     | Madison St              | Local Road   | D1                         |
| Brookview Ct      | Local Road   | E2, E3, F3 | Garden St              | Local Road    | E5                     | Maple St                | Local Road   | D1                         |
| Brookview Dr      | Local Road   | F3         | George St              | Local Road    | F5                     | Marcy Way               | Private Road | E2,E3                      |
| Burns Rd          | Local Road   | G3, G4     | Georgetown Dr          | Local Road    | D4, E4                 | Marshall St             | Local Road   | E5, F5                     |
| Buxton Rd         | Private Road | C4, C5     | Gerry's Way            | Private Road  | F6                     | Mason Rd                | Local Road   | G4, G3, H1, H2, H3         |
| Cadran Crossing   | Local Road   | 14         | Gilson St              | Local Road    | E5                     | Mayflower Dr            | Local Road   | C5, D5                     |
| Capron Rd         | Local Road   | F7, G7     | Glenn Dr               | Local Road    | F5, F6                 | McGettigan Rd           | Local Road   | F1, G1, H1                 |
| Carriage Ln       | Local Road   | G7         | Granite St             | Local Road    | D5                     | Meadowbrook Dr          | Local Road   | D2, E2                     |
| Carter Ln         | Private Road | A4, B4     | Greystone PI           | Local Road    | J3                     | Medlyn St               | Local Road   | F6                         |
| Chappell Dr       | Local Road   | F2, F3     | Great Brook Rd         | Local Road    | G3, H3                 | Melendy Rd              | Local Road   | G4, H4, I4, I5             |
| Charles St        | Local Road   | F6         | Grove St               | Local Road    | D5                     | Memory Ln               | Private Road | F6                         |
| Chase Ln          | Local Road   | C5         | Hammond Rd             | Local Road    | G5, G6                 | Merrill Ct              | Private Road | E5, F5                     |
| Cherry St         | Local Road   | E5         | Hampshire Dr           | Private Road  | E5                     | Merrimack Rd            | Local Road   | D6                         |
| Ches-Mae Ln       | Local Road   | G3         | Hartshorn Mill Rd      | Local Road    | A4, B4                 | Middle St               | Local Road   | E5                         |
| Chestnut St       | Local Road   | D6, E6     | Hayden Ln              | Private Road  | C4                     | Mile Slip Rd            | Local Road   | H2, I2, J2, K2             |
| Christine Dr      | Private Road | F6         | Harvest Dr             | YTBA          | E4                     | Milford Bypass (RT 101) | State Route  | D2,E2, E3,E4, F4, F7,G5-G7 |
| Christmas Tree Ln | Local Road   | A3, A4     | Helene Dr              | Local Road    | 15                     | Mill St                 | Local Road   | E5                         |
| Clark Rd          | Local Road   | G1         | Hemlock St             | Local Road    | F5                     | Millbrook Dr            | Local Road   | E4                         |
| Clifford St       | Local Road   | D6,        | Heritage Way           | Local Road    | 15, 16                 | Monson PI               | Local Road   | E6                         |

| Clinton St      | Local Road   | E5, E6         | Heron Pond Rd | Local Road   | F3             | Mont Vernon Rd      | State Route  | A4, B4, C5, D5       |
|-----------------|--------------|----------------|---------------|--------------|----------------|---------------------|--------------|----------------------|
| Colburn Rd      | Local Road   | H5, I5, I6, J6 | High St       | Local Road   | E5             | Mooreland St        | Local Road   | F5                   |
| Colonial Ct     | Private Road | H6             | Highland Ave  | Local Road   | D5             | Mossman Rd          | Private Road | J8                   |
| Columbus Ave    | Private Road | E5             | Hillsboro Cir | Local Road   | G2             | Mountain View Ct    | Local Road   | I6,J6                |
| Comstock Dr     | Local Road   | 15, 16, J5     | Hilltop Dr    | Local Road   | E6             | Mullen Rd           | Local Road   | H3, H4               |
| Constitution Ct | Private Road | H6             | Hitchiner Way | Local Road   | D2             | Myrtle St           | Local Road   | D5                   |
| Cortland Rd     | Local Road   | B2, C2         | Holden Lane   | Local Road   | 12             | Nashua St (RT 101A) | State Route  | E5, E6, F6, F7       |
| Cottage St      | Local Road   | E5             | Hollow Oak Ln | Local Road   | D3             | Nathaniel Dr        | YTBA         | G5,G6                |
| Crestwood Ln    | Local Road   | G7, H7         | Holly Ln      | Local Road   | E4             | NH 101              | State Route  | D1,D2, E3, F4, G5-G7 |
| Crosby St       | Local Road   | E4, E5         | Homestead Cir | Local Road   | B3, B4, C3, C4 |                     |              |                      |
|                 |              |                | Hutchinson Dr | Private Road | D5             |                     |              |                      |

<sup>\*</sup> YTBA = Roads that have not yet been accepted by the Town. These roads are currently private but will be local once accepted.

| Street Name       | Туре         | Tax Map                        | Street Name      | Туре         | Тах Мар        |
|-------------------|--------------|--------------------------------|------------------|--------------|----------------|
| NH Route 13       | State Route  | G5, H5, I5, J5                 | Souhegan St      | Local Road   | D5, E5         |
| Noons Quarry Rd   | Local Road   | H4, I4                         | South St         | State Route  | E5, F5, G5     |
| North St          | Local Road   | D6                             | Spaulding St     | Local Road   | E4, E5         |
| North River Rd    | State Road   | B3, C2, C3, C4, D1, D2, D4, D5 | Spring St        | Local Road   | D5             |
| Nye Dr            | Private Road | I3,J3                          | Spruce St        | Local Road   | E6             |
| Oak St            | Local Road   | E5, F5                         | Stable Rd        | Local Road   | G7, H6, H7     |
| Oakland Dr        | Local Road   | F5                             | Stevens Ln       | Private Road | C4, C5         |
| Oakwood Cir       | Local Road   | E6                             | Stone Ct         | Local Road   | J6             |
| Oakwood Cir Ext   | Local Road   | E6                             | Stonewall Dr     | Local Road   | H2             |
| Old Brookline Rd  | Local Road   | G5, H5                         | Stoneyard Dr     | YTBA         | G6             |
| Old Wilton Rd     | Local Road   | D2, D3                         | Summer St        | Local Road   | C5, D5         |
| Olive St          | Local Road   | E6                             | Sunset Cir       | Local Road   | D5             |
| Orange St         | Local Road   | E5                             | Surrey Ct        | Local Road   | H7             |
| Orchard St        | Local Road   | D6                             | Sycamore Rd      | Local Road   | E4             |
| Osgood Rd         | Local Road   | F5, G4, G5, H4, I4, J3, J4     | Tamarack Ct      | Local Road   | E4             |
| Ox Brook Woods Rd | Local Road   | G4, H4                         | Tarry Ln         | Local Road   | J6             |
| Oxbridge Way      | Local Road   | E2                             | Taylor Dr        | Local Road   | G2, H2         |
| Park St           | Local Road   | F5                             | Timber Ridge     | Local Road   | J3,K3          |
| Patch Hill Ln     | Local Road   | C5                             | Tonella Rd       | Local Road   | E6, F6         |
| Peregrine Way     | Local/YTBA   | C1                             | Town Farm Rd     | Class VI     | G7             |
| Perkins St        | Local Road   | D5                             | Trevor Ct        | Local Road   | H5             |
| Perry Rd          | Local Road   | D3, E3                         | Trombly Ter      | Local Road   | B3             |
| Phelan Rd         | Local Road   | D2                             | Trow Ct          | Local Road   | E6             |
| Phillip's Way     | Local Road   | F6                             | Tucker Brook Rd  | Local Road   | F2             |
| Pine St           | Local Road   | E5                             | Twin Elm Dr      | Local Road   | F5             |
| Pine Valley St    | Local Road   | D1                             | Union Sq         | State Route  | E5             |
| Pleasant St       | Local Road   | D6, E6                         | Union St         | Local Road   | E5, F5, G5     |
| Ponemah Hill Rd   | Local Road   | F6, G6, H6, H7, I7,            | Valhalla Dr      | Local Road   | D4, E4         |
| Powers St         | Local Road   | E6, F6                         | Verona St        | Local Road   | E5             |
| Prospect St       | Local Road   | E5, F5, F6                     | VFW Way          | Local Road   | D5             |
| Purgatory Rd      | Local Road   | A3, B3                         | Vine St          | Local Road   | E6             |
| Putnam St         | Local Road   | E5                             | Vista Way        | Private Road | F6             |
| Quarry Circle Dr  | Private Road | C5                             | Walker St        | Local Road   | E5             |
| Radcliffe Dr      | Local Road   | D4, E4                         | Wall St          | Local Road   | E4             |
| Reserve Way       | Private Road | H6                             | Wallingford Rd   | Local Road   | J7             |
| Revolution Way    | Private Road | H6                             | Walmsley Cir     | Local Road   | E2             |
| Richardson Rd     | Local Road   | A3, A4                         | Walnut St        | Private Road | F5             |
| Ridgefield Dr     | Local Road   | D4, E4                         | Webster St       | Local Road   | E5, F5         |
| Riverlea Rd       | Local Road   | C4                             | Wellesley Dr     | Local Road   | D4, E4         |
| Riverlea Rd Ext   | Local Road   | C4                             | West St          | Local Road   | E5, F5         |
| Riversedge Dr.    | Private Road | E6                             | West Meadow Ct   | Local Road   | F4,F5          |
| Riverview St      | Local Road   | E6                             | Westchester Dr   | Local Road   | D3, D4, E3, E4 |
| Riverway East     | Private Road | D4                             | Westview Ter     | Local Road   | D5             |
| Riverway West     | Private Road | D4                             | Wheeler St       | Local Road   | E6             |
| Rock Ln           | Local Road   | 15                             | Whiting Hill Rd  | Local Road   | C1             |
| Ruonala Rd        | Local Road   | I5, J5                         | Whitten Rd       | Local Road   | E2, F2, F3     |
| Savage Rd         | Local Road   | D2, E2, F1, F2, G1             | Williamsburg Way | Private Road | H6             |
| Scarborough Ln    | Local Road   | D2, E2                         | Wildflower Way   | Local Road   | 17, J7         |