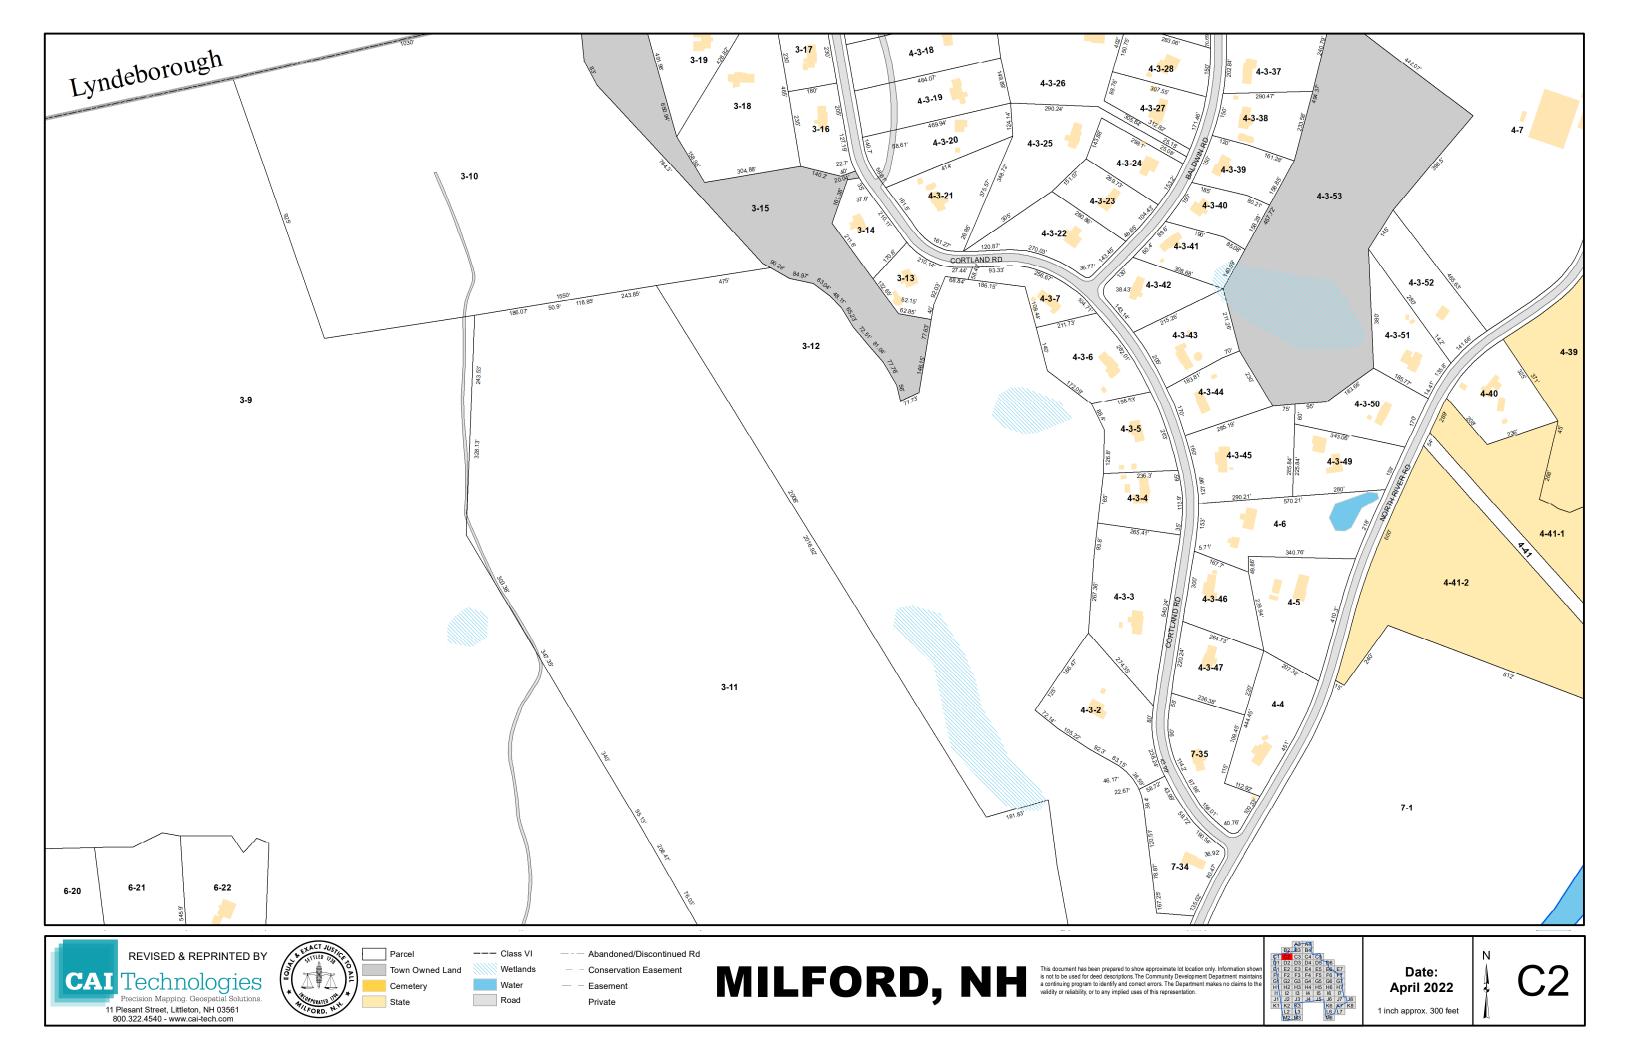

## Town Roads by Tax Map Grid Number

| Street Name       | Type         | Tax Map    | Street Name            | Type          | Tax Map                | Street Name             | Type         | Tax Map                    |
|-------------------|--------------|------------|------------------------|---------------|------------------------|-------------------------|--------------|----------------------------|
| Abby Ln           | Private Road | D5         | Curtis Crossing Circle | YTBA          | F5, G5                 | Iris Rd                 | Local Road   | E4                         |
| Acacia Ln         | Local Road   | E4         | Cypress Rd             | Local Road    | E4                     | James St                | Local Road   | F6                         |
| Adams St          | Local Road   | D5         | David Dr               | Local Road    | F5                     | Japa Ct                 | Local Road   | D6, E6                     |
| Alder St          | Local Road   | E4         | Dean St                | Local Road    | F5                     | Jennison Rd             | Local Road   | A4, B4                     |
| Alpine St         | Local Road   | E4         | Dear Ln                | Local Road    | J6                     | Johnson St              | Local Road   | E5                         |
| Amherst St        | Local Road   | D5, D6, E5 | Dearborn St            | Local Road    | D5, D6                 | Johnson St Ext          | Local Road   | E5                         |
| Annand Dr         | Local Road   | I4, J4     | Deerwood Dr            | Local Road    | J3                     | Jones Rd                | Local Road   | D2                         |
| Armory Rd         | Local Road   | G4, G5     | East Ridge Dr          | Private Road  | F6,F7                  | Joslin Rd               | Local Road   | B4                         |
| Ash St            | Local Road   | E5         | Echo Rd                | Local Road    | J6, K6                 | Kasey Dr                | Local Road   | F2                         |
| Ashley Dr         | Local Road   | G5, H5     | Edgewood St            | Local Road    | E4                     | Kendrick Ln             | Local Road   | J7                         |
| Badger Hill Dr    | Local Road   | J3         | Elderberry Ct          | Local Road    | E4                     | Keyes Field Rd          | Private Road | D5, E5                     |
| Baldwin Rd        | Local Road   | B2, C2     | Elm St                 | State Route   | D2, D3, D4, E4, E5     | King St                 | Local Road   | F5                         |
| Ball Hill Rd      | Local Road   | H4, I4, J4 | Emerson Rd             | Local Road    | G5, G6                 | Knight St               | Local Road   | E4, E5                     |
| Beacon Way        | Local Road   | H4         | Fairhaven Ave          | Private Road  | H5                     | Larch Rd                | Local Road   | E4                         |
| Bear Ct           | Local Road   | J6         | Falconer Ave           | Local Road    | D5                     | Larchmont Cir           | Class VI     | E4                         |
| Beech St          | Local Road   | F5         | Falconer Ave Ext       | Local Road    | C5, D5                 | Largo Knoll             | Local Road   | J4                         |
| Berkeley Pl       | Local Road   | J5         | Falcon Ridge Rd        | Local Road    | C1, D1                 | Laurel St               | Local Road   | E6                         |
| Berry Ct          | Local Road   | E5         | Farley St              | Local Road    | E6                     | Ledgewood Dr            | Local Road   | F6                         |
| Belmont Dr        | Private Road | D5         | Farmington Rd #6       |               | E6                     | Lee An Dr               | Local Road   | C5, D5                     |
| Billings St       | Local Road   | D5         | Federal Hill Rd        | Local Road    | G6, H6, I6, J6, K6, K7 | Lewis St                | Local Road   | E5                         |
| Birch Ln          | Local Road   | C5         | Fern Ct                | Local Road    | E4                     | Liberty Ct              | Private Road | H6                         |
| Birchwood Dr      | Private Road | E5, E6     | Fernwood Dr            | Local Road    | G6                     | Lincoln St              | Local Road   | E5                         |
| Blacksmith Ln     | Private Road | E6         | Flagg Ln               | Local Road    | J5                     | Linden St               | Local Road   | E6, F6                     |
| Bobby Ln          | Local Road   | J6         | Ford St                | Local Road    | F5                     | Longley PI              | Private Road | E6                         |
| Border St         | Local Road   | E6         | Forest St              | Local Road    | D5                     | Lookout Rd              | Private Road | 16                         |
| Boulder Dr        | Local Road   | H2         | Foster Rd              | Class VI/ocal | J6, K6                 | Lorden Dr               | Local Road   | F2, F3                     |
| Boxwood Cir       | Local Road   | E4         | Fox Run Rd             | Private Road  | J6                     | Lorisa Ln               | Local Road   | C5, D5                     |
| Boynton Hill Rd   | Local Road   | H2, I2     | Foxmoor Cir            | Local Road    | J3                     | Lovejoy Rd              | Private Road | H5, I5                     |
| Briarcliff Dr     | Local Road   | E4         | Franklin St            | Local Road    | E5                     | Lyndeborough Center Rd  | Local Road   | B2                         |
| Bridge St         | Local Road   | E5, E6     | Freedom Way            | Private Road  | H6                     | Madison St              | Local Road   | D1                         |
| Brookview Ct      | Local Road   | E2, E3, F3 | Garden St              | Local Road    | E5                     | Maple St                | Local Road   | D1                         |
| Brookview Dr      | Local Road   | F3         | George St              | Local Road    | F5                     | Marcy Way               | Private Road | E2,E3                      |
| Burns Rd          | Local Road   | G3, G4     | Georgetown Dr          | Local Road    | D4, E4                 | Marshall St             | Local Road   | E5, F5                     |
| Buxton Rd         | Private Road | C4, C5     | Gerry's Way            | Private Road  | F6                     | Mason Rd                | Local Road   | G4, G3, H1, H2, H3         |
| Cadran Crossing   | Local Road   | 14         | Gilson St              | Local Road    | E5                     | Mayflower Dr            | Local Road   | C5, D5                     |
| Capron Rd         | Local Road   | F7, G7     | Glenn Dr               | Local Road    | F5, F6                 | McGettigan Rd           | Local Road   | F1, G1, H1                 |
| Carriage Ln       | Local Road   | G7         | Granite St             | Local Road    | D5                     | Meadowbrook Dr          | Local Road   | D2, E2                     |
| Carter Ln         | Private Road | A4, B4     | Greystone PI           | Local Road    | J3                     | Medlyn St               | Local Road   | F6                         |
| Chappell Dr       | Local Road   | F2, F3     | Great Brook Rd         | Local Road    | G3, H3                 | Melendy Rd              | Local Road   | G4, H4, I4, I5             |
| Charles St        | Local Road   | F6         | Grove St               | Local Road    | D5                     | Memory Ln               | Private Road | F6                         |
| Chase Ln          | Local Road   | C5         | Hammond Rd             | Local Road    | G5, G6                 | Merrill Ct              | Private Road | E5, F5                     |
| Cherry St         | Local Road   | E5         | Hampshire Dr           | Private Road  | E5                     | Merrimack Rd            | Local Road   | D6                         |
| Ches-Mae Ln       | Local Road   | G3         | Hartshorn Mill Rd      | Local Road    | A4, B4                 | Middle St               | Local Road   | E5                         |
| Chestnut St       | Local Road   | D6, E6     | Hayden Ln              | Private Road  | C4                     | Mile Slip Rd            | Local Road   | H2, I2, J2, K2             |
| Christine Dr      | Private Road | F6         | Harvest Dr             | YTBA          | E4                     | Milford Bypass (RT 101) | State Route  | D2,E2, E3,E4, F4, F7,G5-G7 |
| Christmas Tree Ln | Local Road   | A3, A4     | Helene Dr              | Local Road    | 15                     | Mill St                 | Local Road   | E5                         |
| Clark Rd          | Local Road   | G1         | Hemlock St             | Local Road    | F5                     | Millbrook Dr            | Local Road   | E4                         |
| Clifford St       | Local Road   | D6,        | Heritage Way           | Local Road    | 15, 16                 | Monson PI               | Local Road   | E6                         |

| Clinton St      | Local Road   | E5, E6         | Heron Pond Rd | Local Road   | F3             | Mont Vernon Rd      | State Route  | A4, B4, C5, D5       |
|-----------------|--------------|----------------|---------------|--------------|----------------|---------------------|--------------|----------------------|
| Colburn Rd      | Local Road   | H5, I5, I6, J6 | High St       | Local Road   | E5             | Mooreland St        | Local Road   | F5                   |
| Colonial Ct     | Private Road | H6             | Highland Ave  | Local Road   | D5             | Mossman Rd          | Private Road | J8                   |
| Columbus Ave    | Private Road | E5             | Hillsboro Cir | Local Road   | G2             | Mountain View Ct    | Local Road   | I6,J6                |
| Comstock Dr     | Local Road   | 15, 16, J5     | Hilltop Dr    | Local Road   | E6             | Mullen Rd           | Local Road   | H3, H4               |
| Constitution Ct | Private Road | H6             | Hitchiner Way | Local Road   | D2             | Myrtle St           | Local Road   | D5                   |
| Cortland Rd     | Local Road   | B2, C2         | Holden Lane   | Local Road   | 12             | Nashua St (RT 101A) | State Route  | E5, E6, F6, F7       |
| Cottage St      | Local Road   | E5             | Hollow Oak Ln | Local Road   | D3             | Nathaniel Dr        | YTBA         | G5,G6                |
| Crestwood Ln    | Local Road   | G7, H7         | Holly Ln      | Local Road   | E4             | NH 101              | State Route  | D1,D2, E3, F4, G5-G7 |
| Crosby St       | Local Road   | E4, E5         | Homestead Cir | Local Road   | B3, B4, C3, C4 |                     |              |                      |
|                 |              |                | Hutchinson Dr | Private Road | D5             |                     |              |                      |

<sup>\*</sup> YTBA = Roads that have not yet been accepted by the Town. These roads are currently private but will be local once accepted.

| Street Name       | Туре         | Tax Map                        | Street Name      | Туре         | Тах Мар        |
|-------------------|--------------|--------------------------------|------------------|--------------|----------------|
| NH Route 13       | State Route  | G5, H5, I5, J5                 | Souhegan St      | Local Road   | D5, E5         |
| Noons Quarry Rd   | Local Road   | H4, I4                         | South St         | State Route  | E5, F5, G5     |
| North St          | Local Road   | D6                             | Spaulding St     | Local Road   | E4, E5         |
| North River Rd    | State Road   | B3, C2, C3, C4, D1, D2, D4, D5 | Spring St        | Local Road   | D5             |
| Nye Dr            | Private Road | I3,J3                          | Spruce St        | Local Road   | E6             |
| Oak St            | Local Road   | E5, F5                         | Stable Rd        | Local Road   | G7, H6, H7     |
| Oakland Dr        | Local Road   | F5                             | Stevens Ln       | Private Road | C4, C5         |
| Oakwood Cir       | Local Road   | E6                             | Stone Ct         | Local Road   | J6             |
| Oakwood Cir Ext   | Local Road   | E6                             | Stonewall Dr     | Local Road   | H2             |
| Old Brookline Rd  | Local Road   | G5, H5                         | Stoneyard Dr     | YTBA         | G6             |
| Old Wilton Rd     | Local Road   | D2, D3                         | Summer St        | Local Road   | C5, D5         |
| Olive St          | Local Road   | E6                             | Sunset Cir       | Local Road   | D5             |
| Orange St         | Local Road   | E5                             | Surrey Ct        | Local Road   | H7             |
| Orchard St        | Local Road   | D6                             | Sycamore Rd      | Local Road   | E4             |
| Osgood Rd         | Local Road   | F5, G4, G5, H4, I4, J3, J4     | Tamarack Ct      | Local Road   | E4             |
| Ox Brook Woods Rd | Local Road   | G4, H4                         | Tarry Ln         | Local Road   | J6             |
| Oxbridge Way      | Local Road   | E2                             | Taylor Dr        | Local Road   | G2, H2         |
| Park St           | Local Road   | F5                             | Timber Ridge     | Local Road   | J3,K3          |
| Patch Hill Ln     | Local Road   | C5                             | Tonella Rd       | Local Road   | E6, F6         |
| Peregrine Way     | Local/YTBA   | C1                             | Town Farm Rd     | Class VI     | G7             |
| Perkins St        | Local Road   | D5                             | Trevor Ct        | Local Road   | H5             |
| Perry Rd          | Local Road   | D3, E3                         | Trombly Ter      | Local Road   | B3             |
| Phelan Rd         | Local Road   | D2                             | Trow Ct          | Local Road   | E6             |
| Phillip's Way     | Local Road   | F6                             | Tucker Brook Rd  | Local Road   | F2             |
| Pine St           | Local Road   | E5                             | Twin Elm Dr      | Local Road   | F5             |
| Pine Valley St    | Local Road   | D1                             | Union Sq         | State Route  | E5             |
| Pleasant St       | Local Road   | D6, E6                         | Union St         | Local Road   | E5, F5, G5     |
| Ponemah Hill Rd   | Local Road   | F6, G6, H6, H7, I7,            | Valhalla Dr      | Local Road   | D4, E4         |
| Powers St         | Local Road   | E6, F6                         | Verona St        | Local Road   | E5             |
| Prospect St       | Local Road   | E5, F5, F6                     | VFW Way          | Local Road   | D5             |
| Purgatory Rd      | Local Road   | A3, B3                         | Vine St          | Local Road   | E6             |
| Putnam St         | Local Road   | E5                             | Vista Way        | Private Road | F6             |
| Quarry Circle Dr  | Private Road | C5                             | Walker St        | Local Road   | E5             |
| Radcliffe Dr      | Local Road   | D4, E4                         | Wall St          | Local Road   | E4             |
| Reserve Way       | Private Road | H6                             | Wallingford Rd   | Local Road   | J7             |
| Revolution Way    | Private Road | H6                             | Walmsley Cir     | Local Road   | E2             |
| Richardson Rd     | Local Road   | A3, A4                         | Walnut St        | Private Road | F5             |
| Ridgefield Dr     | Local Road   | D4, E4                         | Webster St       | Local Road   | E5, F5         |
| Riverlea Rd       | Local Road   | C4                             | Wellesley Dr     | Local Road   | D4, E4         |
| Riverlea Rd Ext   | Local Road   | C4                             | West St          | Local Road   | E5, F5         |
| Riversedge Dr.    | Private Road | E6                             | West Meadow Ct   | Local Road   | F4,F5          |
| Riverview St      | Local Road   | E6                             | Westchester Dr   | Local Road   | D3, D4, E3, E4 |
| Riverway East     | Private Road | D4                             | Westview Ter     | Local Road   | D5             |
| Riverway West     | Private Road | D4                             | Wheeler St       | Local Road   | E6             |
| Rock Ln           | Local Road   | 15                             | Whiting Hill Rd  | Local Road   | C1             |
| Ruonala Rd        | Local Road   | I5, J5                         | Whitten Rd       | Local Road   | E2, F2, F3     |
| Savage Rd         | Local Road   | D2, E2, F1, F2, G1             | Williamsburg Way | Private Road | H6             |
| Scarborough Ln    | Local Road   | D2, E2                         | Wildflower Way   | Local Road   | 17, J7         |