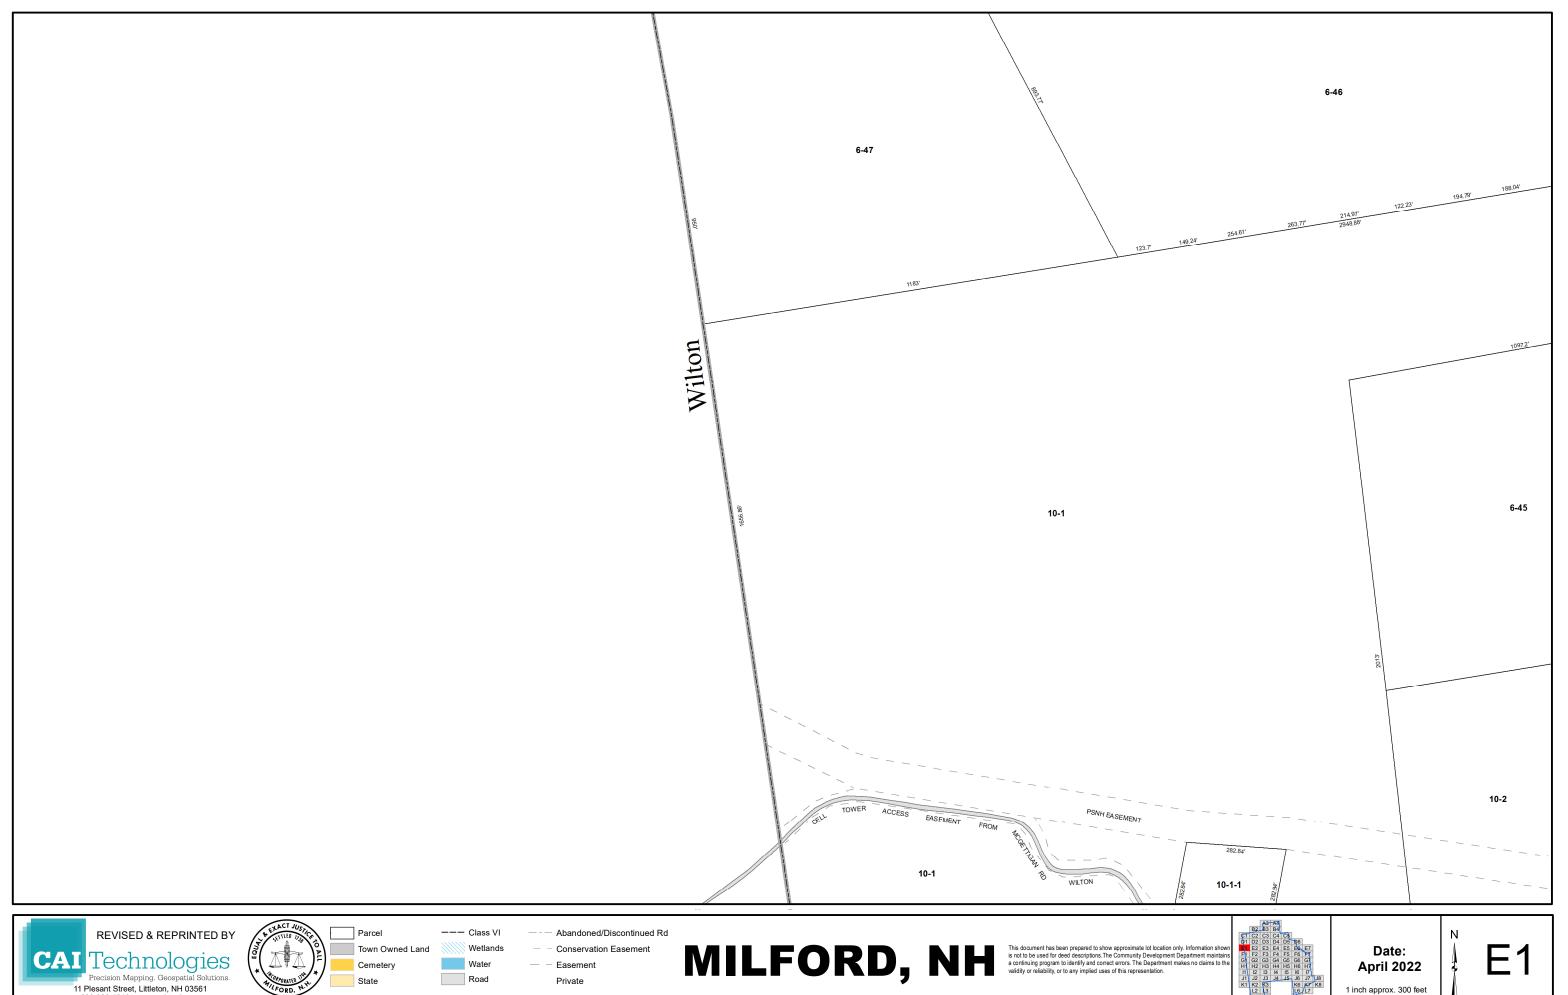

## Town Roads by Tax Map Grid Number

| Street Name       | Type         | Tax Map    | Street Name            | Type          | Tax Map                | Street Name             | Type         | Tax Map                    |
|-------------------|--------------|------------|------------------------|---------------|------------------------|-------------------------|--------------|----------------------------|
| Abby Ln           | Private Road | D5         | Curtis Crossing Circle | YTBA          | F5, G5                 | Iris Rd                 | Local Road   | E4                         |
| Acacia Ln         | Local Road   | E4         | Cypress Rd             | Local Road    | E4                     | James St                | Local Road   | F6                         |
| Adams St          | Local Road   | D5         | David Dr               | Local Road    | F5                     | Japa Ct                 | Local Road   | D6, E6                     |
| Alder St          | Local Road   | E4         | Dean St                | Local Road    | F5                     | Jennison Rd             | Local Road   | A4, B4                     |
| Alpine St         | Local Road   | E4         | Dear Ln                | Local Road    | J6                     | Johnson St              | Local Road   | E5                         |
| Amherst St        | Local Road   | D5, D6, E5 | Dearborn St            | Local Road    | D5, D6                 | Johnson St Ext          | Local Road   | E5                         |
| Annand Dr         | Local Road   | I4, J4     | Deerwood Dr            | Local Road    | J3                     | Jones Rd                | Local Road   | D2                         |
| Armory Rd         | Local Road   | G4, G5     | East Ridge Dr          | Private Road  | F6,F7                  | Joslin Rd               | Local Road   | B4                         |
| Ash St            | Local Road   | E5         | Echo Rd                | Local Road    | J6, K6                 | Kasey Dr                | Local Road   | F2                         |
| Ashley Dr         | Local Road   | G5, H5     | Edgewood St            | Local Road    | E4                     | Kendrick Ln             | Local Road   | J7                         |
| Badger Hill Dr    | Local Road   | J3         | Elderberry Ct          | Local Road    | E4                     | Keyes Field Rd          | Private Road | D5, E5                     |
| Baldwin Rd        | Local Road   | B2, C2     | Elm St                 | State Route   | D2, D3, D4, E4, E5     | King St                 | Local Road   | F5                         |
| Ball Hill Rd      | Local Road   | H4, I4, J4 | Emerson Rd             | Local Road    | G5, G6                 | Knight St               | Local Road   | E4, E5                     |
| Beacon Way        | Local Road   | H4         | Fairhaven Ave          | Private Road  | H5                     | Larch Rd                | Local Road   | E4                         |
| Bear Ct           | Local Road   | J6         | Falconer Ave           | Local Road    | D5                     | Larchmont Cir           | Class VI     | E4                         |
| Beech St          | Local Road   | F5         | Falconer Ave Ext       | Local Road    | C5, D5                 | Largo Knoll             | Local Road   | J4                         |
| Berkeley Pl       | Local Road   | J5         | Falcon Ridge Rd        | Local Road    | C1, D1                 | Laurel St               | Local Road   | E6                         |
| Berry Ct          | Local Road   | E5         | Farley St              | Local Road    | E6                     | Ledgewood Dr            | Local Road   | F6                         |
| Belmont Dr        | Private Road | D5         | Farmington Rd #6       |               | E6                     | Lee An Dr               | Local Road   | C5, D5                     |
| Billings St       | Local Road   | D5         | Federal Hill Rd        | Local Road    | G6, H6, I6, J6, K6, K7 | Lewis St                | Local Road   | E5                         |
| Birch Ln          | Local Road   | C5         | Fern Ct                | Local Road    | E4                     | Liberty Ct              | Private Road | H6                         |
| Birchwood Dr      | Private Road | E5, E6     | Fernwood Dr            | Local Road    | G6                     | Lincoln St              | Local Road   | E5                         |
| Blacksmith Ln     | Private Road | E6         | Flagg Ln               | Local Road    | J5                     | Linden St               | Local Road   | E6, F6                     |
| Bobby Ln          | Local Road   | J6         | Ford St                | Local Road    | F5                     | Longley PI              | Private Road | E6                         |
| Border St         | Local Road   | E6         | Forest St              | Local Road    | D5                     | Lookout Rd              | Private Road | 16                         |
| Boulder Dr        | Local Road   | H2         | Foster Rd              | Class VI/ocal | J6, K6                 | Lorden Dr               | Local Road   | F2, F3                     |
| Boxwood Cir       | Local Road   | E4         | Fox Run Rd             | Private Road  | J6                     | Lorisa Ln               | Local Road   | C5, D5                     |
| Boynton Hill Rd   | Local Road   | H2, I2     | Foxmoor Cir            | Local Road    | J3                     | Lovejoy Rd              | Private Road | H5, I5                     |
| Briarcliff Dr     | Local Road   | E4         | Franklin St            | Local Road    | E5                     | Lyndeborough Center Rd  | Local Road   | B2                         |
| Bridge St         | Local Road   | E5, E6     | Freedom Way            | Private Road  | H6                     | Madison St              | Local Road   | D1                         |
| Brookview Ct      | Local Road   | E2, E3, F3 | Garden St              | Local Road    | E5                     | Maple St                | Local Road   | D1                         |
| Brookview Dr      | Local Road   | F3         | George St              | Local Road    | F5                     | Marcy Way               | Private Road | E2,E3                      |
| Burns Rd          | Local Road   | G3, G4     | Georgetown Dr          | Local Road    | D4, E4                 | Marshall St             | Local Road   | E5, F5                     |
| Buxton Rd         | Private Road | C4, C5     | Gerry's Way            | Private Road  | F6                     | Mason Rd                | Local Road   | G4, G3, H1, H2, H3         |
| Cadran Crossing   | Local Road   | 14         | Gilson St              | Local Road    | E5                     | Mayflower Dr            | Local Road   | C5, D5                     |
| Capron Rd         | Local Road   | F7, G7     | Glenn Dr               | Local Road    | F5, F6                 | McGettigan Rd           | Local Road   | F1, G1, H1                 |
| Carriage Ln       | Local Road   | G7         | Granite St             | Local Road    | D5                     | Meadowbrook Dr          | Local Road   | D2, E2                     |
| Carter Ln         | Private Road | A4, B4     | Greystone PI           | Local Road    | J3                     | Medlyn St               | Local Road   | F6                         |
| Chappell Dr       | Local Road   | F2, F3     | Great Brook Rd         | Local Road    | G3, H3                 | Melendy Rd              | Local Road   | G4, H4, I4, I5             |
| Charles St        | Local Road   | F6         | Grove St               | Local Road    | D5                     | Memory Ln               | Private Road | F6                         |
| Chase Ln          | Local Road   | C5         | Hammond Rd             | Local Road    | G5, G6                 | Merrill Ct              | Private Road | E5, F5                     |
| Cherry St         | Local Road   | E5         | Hampshire Dr           | Private Road  | E5                     | Merrimack Rd            | Local Road   | D6                         |
| Ches-Mae Ln       | Local Road   | G3         | Hartshorn Mill Rd      | Local Road    | A4, B4                 | Middle St               | Local Road   | E5                         |
| Chestnut St       | Local Road   | D6, E6     | Hayden Ln              | Private Road  | C4                     | Mile Slip Rd            | Local Road   | H2, I2, J2, K2             |
| Christine Dr      | Private Road | F6         | Harvest Dr             | YTBA          | E4                     | Milford Bypass (RT 101) | State Route  | D2,E2, E3,E4, F4, F7,G5-G7 |
| Christmas Tree Ln | Local Road   | A3, A4     | Helene Dr              | Local Road    | 15                     | Mill St                 | Local Road   | E5                         |
| Clark Rd          | Local Road   | G1         | Hemlock St             | Local Road    | F5                     | Millbrook Dr            | Local Road   | E4                         |
| Clifford St       | Local Road   | D6,        | Heritage Way           | Local Road    | 15, 16                 | Monson PI               | Local Road   | E6                         |

| Clinton St      | Local Road   | E5, E6         | Heron Pond Rd | Local Road   | F3             | Mont Vernon Rd      | State Route  | A4, B4, C5, D5       |
|-----------------|--------------|----------------|---------------|--------------|----------------|---------------------|--------------|----------------------|
| Colburn Rd      | Local Road   | H5, I5, I6, J6 | High St       | Local Road   | E5             | Mooreland St        | Local Road   | F5                   |
| Colonial Ct     | Private Road | H6             | Highland Ave  | Local Road   | D5             | Mossman Rd          | Private Road | J8                   |
| Columbus Ave    | Private Road | E5             | Hillsboro Cir | Local Road   | G2             | Mountain View Ct    | Local Road   | I6,J6                |
| Comstock Dr     | Local Road   | 15, 16, J5     | Hilltop Dr    | Local Road   | E6             | Mullen Rd           | Local Road   | H3, H4               |
| Constitution Ct | Private Road | H6             | Hitchiner Way | Local Road   | D2             | Myrtle St           | Local Road   | D5                   |
| Cortland Rd     | Local Road   | B2, C2         | Holden Lane   | Local Road   | 12             | Nashua St (RT 101A) | State Route  | E5, E6, F6, F7       |
| Cottage St      | Local Road   | E5             | Hollow Oak Ln | Local Road   | D3             | Nathaniel Dr        | YTBA         | G5,G6                |
| Crestwood Ln    | Local Road   | G7, H7         | Holly Ln      | Local Road   | E4             | NH 101              | State Route  | D1,D2, E3, F4, G5-G7 |
| Crosby St       | Local Road   | E4, E5         | Homestead Cir | Local Road   | B3, B4, C3, C4 |                     |              |                      |
|                 |              |                | Hutchinson Dr | Private Road | D5             |                     |              |                      |

<sup>\*</sup> YTBA = Roads that have not yet been accepted by the Town. These roads are currently private but will be local once accepted.

| Street Name       | Туре         | Tax Map                        | Street Name      | Туре         | Тах Мар        |
|-------------------|--------------|--------------------------------|------------------|--------------|----------------|
| NH Route 13       | State Route  | G5, H5, I5, J5                 | Souhegan St      | Local Road   | D5, E5         |
| Noons Quarry Rd   | Local Road   | H4, I4                         | South St         | State Route  | E5, F5, G5     |
| North St          | Local Road   | D6                             | Spaulding St     | Local Road   | E4, E5         |
| North River Rd    | State Road   | B3, C2, C3, C4, D1, D2, D4, D5 | Spring St        | Local Road   | D5             |
| Nye Dr            | Private Road | I3,J3                          | Spruce St        | Local Road   | E6             |
| Oak St            | Local Road   | E5, F5                         | Stable Rd        | Local Road   | G7, H6, H7     |
| Oakland Dr        | Local Road   | F5                             | Stevens Ln       | Private Road | C4, C5         |
| Oakwood Cir       | Local Road   | E6                             | Stone Ct         | Local Road   | J6             |
| Oakwood Cir Ext   | Local Road   | E6                             | Stonewall Dr     | Local Road   | H2             |
| Old Brookline Rd  | Local Road   | G5, H5                         | Stoneyard Dr     | YTBA         | G6             |
| Old Wilton Rd     | Local Road   | D2, D3                         | Summer St        | Local Road   | C5, D5         |
| Olive St          | Local Road   | E6                             | Sunset Cir       | Local Road   | D5             |
| Orange St         | Local Road   | E5                             | Surrey Ct        | Local Road   | H7             |
| Orchard St        | Local Road   | D6                             | Sycamore Rd      | Local Road   | E4             |
| Osgood Rd         | Local Road   | F5, G4, G5, H4, I4, J3, J4     | Tamarack Ct      | Local Road   | E4             |
| Ox Brook Woods Rd | Local Road   | G4, H4                         | Tarry Ln         | Local Road   | J6             |
| Oxbridge Way      | Local Road   | E2                             | Taylor Dr        | Local Road   | G2, H2         |
| Park St           | Local Road   | F5                             | Timber Ridge     | Local Road   | J3,K3          |
| Patch Hill Ln     | Local Road   | C5                             | Tonella Rd       | Local Road   | E6, F6         |
| Peregrine Way     | Local/YTBA   | C1                             | Town Farm Rd     | Class VI     | G7             |
| Perkins St        | Local Road   | D5                             | Trevor Ct        | Local Road   | H5             |
| Perry Rd          | Local Road   | D3, E3                         | Trombly Ter      | Local Road   | B3             |
| Phelan Rd         | Local Road   | D2                             | Trow Ct          | Local Road   | E6             |
| Phillip's Way     | Local Road   | F6                             | Tucker Brook Rd  | Local Road   | F2             |
| Pine St           | Local Road   | E5                             | Twin Elm Dr      | Local Road   | F5             |
| Pine Valley St    | Local Road   | D1                             | Union Sq         | State Route  | E5             |
| Pleasant St       | Local Road   | D6, E6                         | Union St         | Local Road   | E5, F5, G5     |
| Ponemah Hill Rd   | Local Road   | F6, G6, H6, H7, I7,            | Valhalla Dr      | Local Road   | D4, E4         |
| Powers St         | Local Road   | E6, F6                         | Verona St        | Local Road   | E5             |
| Prospect St       | Local Road   | E5, F5, F6                     | VFW Way          | Local Road   | D5             |
| Purgatory Rd      | Local Road   | A3, B3                         | Vine St          | Local Road   | E6             |
| Putnam St         | Local Road   | E5                             | Vista Way        | Private Road | F6             |
| Quarry Circle Dr  | Private Road | C5                             | Walker St        | Local Road   | E5             |
| Radcliffe Dr      | Local Road   | D4, E4                         | Wall St          | Local Road   | E4             |
| Reserve Way       | Private Road | H6                             | Wallingford Rd   | Local Road   | J7             |
| Revolution Way    | Private Road | H6                             | Walmsley Cir     | Local Road   | E2             |
| Richardson Rd     | Local Road   | A3, A4                         | Walnut St        | Private Road | F5             |
| Ridgefield Dr     | Local Road   | D4, E4                         | Webster St       | Local Road   | E5, F5         |
| Riverlea Rd       | Local Road   | C4                             | Wellesley Dr     | Local Road   | D4, E4         |
| Riverlea Rd Ext   | Local Road   | C4                             | West St          | Local Road   | E5, F5         |
| Riversedge Dr.    | Private Road | E6                             | West Meadow Ct   | Local Road   | F4,F5          |
| Riverview St      | Local Road   | E6                             | Westchester Dr   | Local Road   | D3, D4, E3, E4 |
| Riverway East     | Private Road | D4                             | Westview Ter     | Local Road   | D5             |
| Riverway West     | Private Road | D4                             | Wheeler St       | Local Road   | E6             |
| Rock Ln           | Local Road   | 15                             | Whiting Hill Rd  | Local Road   | C1             |
| Ruonala Rd        | Local Road   | I5, J5                         | Whitten Rd       | Local Road   | E2, F2, F3     |
| Savage Rd         | Local Road   | D2, E2, F1, F2, G1             | Williamsburg Way | Private Road | H6             |
| Scarborough Ln    | Local Road   | D2, E2                         | Wildflower Way   | Local Road   | 17, J7         |

| School St       | Local Road   | E5         | Willow St   | Local Road   | E5     |
|-----------------|--------------|------------|-------------|--------------|--------|
| Serene Cir      | Private Road | F6         | Wilton Rd   | Local Road   | D1     |
| Settlement Ln   | Local Road   | I6, J6, J7 | Windsor Dr  | Local Road   | G2     |
| Shady Ln        | Local Road   | D5         | Wolfer Rd   | Private Road | H2, I2 |
| Shepard St      | Local Road   | E6         | Woodhawk Dr | Local Road   | J3     |
| Singer Brook Rd | Local Road   | B3, B4     | Woodward Dr | Local Road   | E2     |
| Smith St        | Local Road   | F5         | Wright Rd   | Local Road   | E4,E5  |
|                 |              |            | Wyman Ln    | Local Road   | 17     |
|                 |              |            | Yorktown Dr | Private Road | H6     |
|                 |              |            | Young Rd    | Local Road   | J4     |