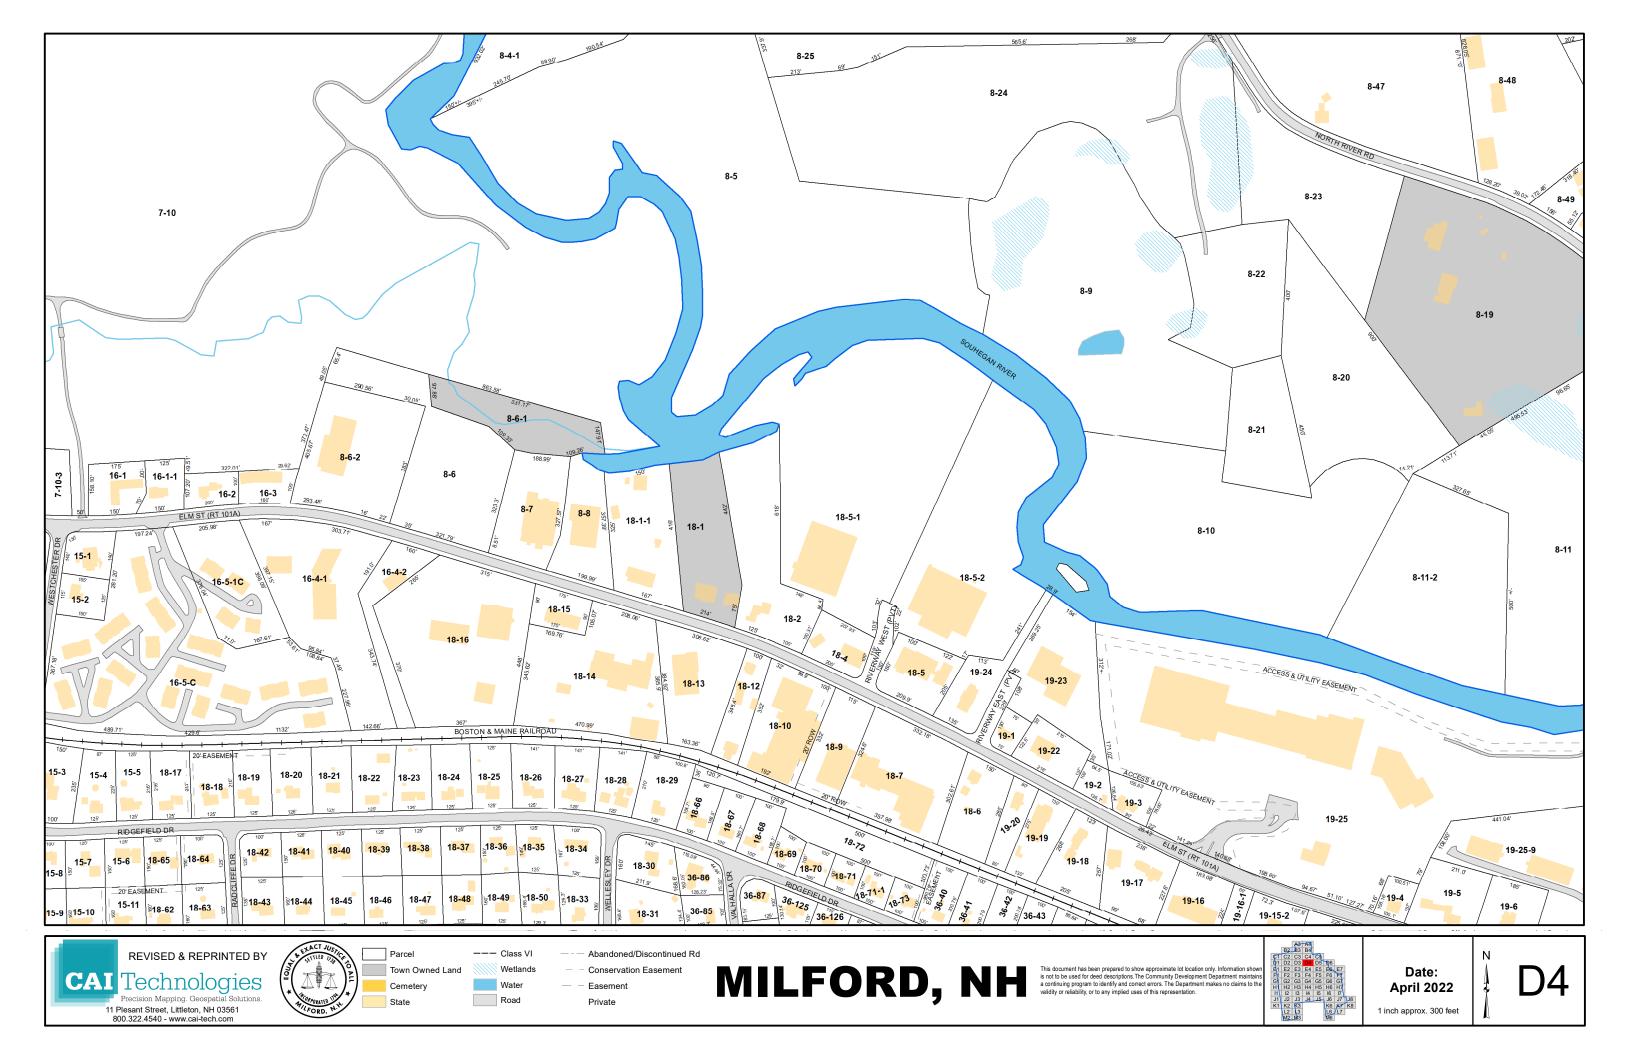

## Town Roads by Tax Map Grid Number

| Street Name       | Type         | Tax Map    | Street Name            | Type          | Tax Map                | Street Name             | Type         | Tax Map                    |
|-------------------|--------------|------------|------------------------|---------------|------------------------|-------------------------|--------------|----------------------------|
| Abby Ln           | Private Road | D5         | Curtis Crossing Circle | YTBA          | F5, G5                 | Iris Rd                 | Local Road   | E4                         |
| Acacia Ln         | Local Road   | E4         | Cypress Rd             | Local Road    | E4                     | James St                | Local Road   | F6                         |
| Adams St          | Local Road   | D5         | David Dr               | Local Road    | F5                     | Japa Ct                 | Local Road   | D6, E6                     |
| Alder St          | Local Road   | E4         | Dean St                | Local Road    | F5                     | Jennison Rd             | Local Road   | A4, B4                     |
| Alpine St         | Local Road   | E4         | Dear Ln                | Local Road    | J6                     | Johnson St              | Local Road   | E5                         |
| Amherst St        | Local Road   | D5, D6, E5 | Dearborn St            | Local Road    | D5, D6                 | Johnson St Ext          | Local Road   | E5                         |
| Annand Dr         | Local Road   | I4, J4     | Deerwood Dr            | Local Road    | J3                     | Jones Rd                | Local Road   | D2                         |
| Armory Rd         | Local Road   | G4, G5     | East Ridge Dr          | Private Road  | F6,F7                  | Joslin Rd               | Local Road   | B4                         |
| Ash St            | Local Road   | E5         | Echo Rd                | Local Road    | J6, K6                 | Kasey Dr                | Local Road   | F2                         |
| Ashley Dr         | Local Road   | G5, H5     | Edgewood St            | Local Road    | E4                     | Kendrick Ln             | Local Road   | J7                         |
| Badger Hill Dr    | Local Road   | J3         | Elderberry Ct          | Local Road    | E4                     | Keyes Field Rd          | Private Road | D5, E5                     |
| Baldwin Rd        | Local Road   | B2, C2     | Elm St                 | State Route   | D2, D3, D4, E4, E5     | King St                 | Local Road   | F5                         |
| Ball Hill Rd      | Local Road   | H4, I4, J4 | Emerson Rd             | Local Road    | G5, G6                 | Knight St               | Local Road   | E4, E5                     |
| Beacon Way        | Local Road   | H4         | Fairhaven Ave          | Private Road  | H5                     | Larch Rd                | Local Road   | E4                         |
| Bear Ct           | Local Road   | J6         | Falconer Ave           | Local Road    | D5                     | Larchmont Cir           | Class VI     | E4                         |
| Beech St          | Local Road   | F5         | Falconer Ave Ext       | Local Road    | C5, D5                 | Largo Knoll             | Local Road   | J4                         |
| Berkeley Pl       | Local Road   | J5         | Falcon Ridge Rd        | Local Road    | C1, D1                 | Laurel St               | Local Road   | E6                         |
| Berry Ct          | Local Road   | E5         | Farley St              | Local Road    | E6                     | Ledgewood Dr            | Local Road   | F6                         |
| Belmont Dr        | Private Road | D5         | Farmington Rd #6       |               | E6                     | Lee An Dr               | Local Road   | C5, D5                     |
| Billings St       | Local Road   | D5         | Federal Hill Rd        | Local Road    | G6, H6, I6, J6, K6, K7 | Lewis St                | Local Road   | E5                         |
| Birch Ln          | Local Road   | C5         | Fern Ct                | Local Road    | E4                     | Liberty Ct              | Private Road | H6                         |
| Birchwood Dr      | Private Road | E5, E6     | Fernwood Dr            | Local Road    | G6                     | Lincoln St              | Local Road   | E5                         |
| Blacksmith Ln     | Private Road | E6         | Flagg Ln               | Local Road    | J5                     | Linden St               | Local Road   | E6, F6                     |
| Bobby Ln          | Local Road   | J6         | Ford St                | Local Road    | F5                     | Longley PI              | Private Road | E6                         |
| Border St         | Local Road   | E6         | Forest St              | Local Road    | D5                     | Lookout Rd              | Private Road | 16                         |
| Boulder Dr        | Local Road   | H2         | Foster Rd              | Class VI/ocal | J6, K6                 | Lorden Dr               | Local Road   | F2, F3                     |
| Boxwood Cir       | Local Road   | E4         | Fox Run Rd             | Private Road  | J6                     | Lorisa Ln               | Local Road   | C5, D5                     |
| Boynton Hill Rd   | Local Road   | H2, I2     | Foxmoor Cir            | Local Road    | J3                     | Lovejoy Rd              | Private Road | H5, I5                     |
| Briarcliff Dr     | Local Road   | E4         | Franklin St            | Local Road    | E5                     | Lyndeborough Center Rd  | Local Road   | B2                         |
| Bridge St         | Local Road   | E5, E6     | Freedom Way            | Private Road  | H6                     | Madison St              | Local Road   | D1                         |
| Brookview Ct      | Local Road   | E2, E3, F3 | Garden St              | Local Road    | E5                     | Maple St                | Local Road   | D1                         |
| Brookview Dr      | Local Road   | F3         | George St              | Local Road    | F5                     | Marcy Way               | Private Road | E2,E3                      |
| Burns Rd          | Local Road   | G3, G4     | Georgetown Dr          | Local Road    | D4, E4                 | Marshall St             | Local Road   | E5, F5                     |
| Buxton Rd         | Private Road | C4, C5     | Gerry's Way            | Private Road  | F6                     | Mason Rd                | Local Road   | G4, G3, H1, H2, H3         |
| Cadran Crossing   | Local Road   | 14         | Gilson St              | Local Road    | E5                     | Mayflower Dr            | Local Road   | C5, D5                     |
| Capron Rd         | Local Road   | F7, G7     | Glenn Dr               | Local Road    | F5, F6                 | McGettigan Rd           | Local Road   | F1, G1, H1                 |
| Carriage Ln       | Local Road   | G7         | Granite St             | Local Road    | D5                     | Meadowbrook Dr          | Local Road   | D2, E2                     |
| Carter Ln         | Private Road | A4, B4     | Greystone PI           | Local Road    | J3                     | Medlyn St               | Local Road   | F6                         |
| Chappell Dr       | Local Road   | F2, F3     | Great Brook Rd         | Local Road    | G3, H3                 | Melendy Rd              | Local Road   | G4, H4, I4, I5             |
| Charles St        | Local Road   | F6         | Grove St               | Local Road    | D5                     | Memory Ln               | Private Road | F6                         |
| Chase Ln          | Local Road   | C5         | Hammond Rd             | Local Road    | G5, G6                 | Merrill Ct              | Private Road | E5, F5                     |
| Cherry St         | Local Road   | E5         | Hampshire Dr           | Private Road  | E5                     | Merrimack Rd            | Local Road   | D6                         |
| Ches-Mae Ln       | Local Road   | G3         | Hartshorn Mill Rd      | Local Road    | A4, B4                 | Middle St               | Local Road   | E5                         |
| Chestnut St       | Local Road   | D6, E6     | Hayden Ln              | Private Road  | C4                     | Mile Slip Rd            | Local Road   | H2, I2, J2, K2             |
| Christine Dr      | Private Road | F6         | Harvest Dr             | YTBA          | E4                     | Milford Bypass (RT 101) | State Route  | D2,E2, E3,E4, F4, F7,G5-G7 |
| Christmas Tree Ln | Local Road   | A3, A4     | Helene Dr              | Local Road    | 15                     | Mill St                 | Local Road   | E5                         |
| Clark Rd          | Local Road   | G1         | Hemlock St             | Local Road    | F5                     | Millbrook Dr            | Local Road   | E4                         |
| Clifford St       | Local Road   | D6,        | Heritage Way           | Local Road    | 15, 16                 | Monson PI               | Local Road   | E6                         |

| Clinton St      | Local Road   | E5, E6         | Heron Pond Rd | Local Road   | F3             | Mont Vernon Rd      | State Route  | A4, B4, C5, D5       |
|-----------------|--------------|----------------|---------------|--------------|----------------|---------------------|--------------|----------------------|
| Colburn Rd      | Local Road   | H5, I5, I6, J6 | High St       | Local Road   | E5             | Mooreland St        | Local Road   | F5                   |
| Colonial Ct     | Private Road | H6             | Highland Ave  | Local Road   | D5             | Mossman Rd          | Private Road | J8                   |
| Columbus Ave    | Private Road | E5             | Hillsboro Cir | Local Road   | G2             | Mountain View Ct    | Local Road   | I6,J6                |
| Comstock Dr     | Local Road   | 15, 16, J5     | Hilltop Dr    | Local Road   | E6             | Mullen Rd           | Local Road   | H3, H4               |
| Constitution Ct | Private Road | H6             | Hitchiner Way | Local Road   | D2             | Myrtle St           | Local Road   | D5                   |
| Cortland Rd     | Local Road   | B2, C2         | Holden Lane   | Local Road   | 12             | Nashua St (RT 101A) | State Route  | E5, E6, F6, F7       |
| Cottage St      | Local Road   | E5             | Hollow Oak Ln | Local Road   | D3             | Nathaniel Dr        | YTBA         | G5,G6                |
| Crestwood Ln    | Local Road   | G7, H7         | Holly Ln      | Local Road   | E4             | NH 101              | State Route  | D1,D2, E3, F4, G5-G7 |
| Crosby St       | Local Road   | E4, E5         | Homestead Cir | Local Road   | B3, B4, C3, C4 |                     |              |                      |
|                 |              |                | Hutchinson Dr | Private Road | D5             |                     |              |                      |

<sup>\*</sup> YTBA = Roads that have not yet been accepted by the Town. These roads are currently private but will be local once accepted.

| Street Name       | Туре         | Tax Map                        | Street Name      | Туре         | Тах Мар        |
|-------------------|--------------|--------------------------------|------------------|--------------|----------------|
| NH Route 13       | State Route  | G5, H5, I5, J5                 | Souhegan St      | Local Road   | D5, E5         |
| Noons Quarry Rd   | Local Road   | H4, I4                         | South St         | State Route  | E5, F5, G5     |
| North St          | Local Road   | D6                             | Spaulding St     | Local Road   | E4, E5         |
| North River Rd    | State Road   | B3, C2, C3, C4, D1, D2, D4, D5 | Spring St        | Local Road   | D5             |
| Nye Dr            | Private Road | I3,J3                          | Spruce St        | Local Road   | E6             |
| Oak St            | Local Road   | E5, F5                         | Stable Rd        | Local Road   | G7, H6, H7     |
| Oakland Dr        | Local Road   | F5                             | Stevens Ln       | Private Road | C4, C5         |
| Oakwood Cir       | Local Road   | E6                             | Stone Ct         | Local Road   | J6             |
| Oakwood Cir Ext   | Local Road   | E6                             | Stonewall Dr     | Local Road   | H2             |
| Old Brookline Rd  | Local Road   | G5, H5                         | Stoneyard Dr     | YTBA         | G6             |
| Old Wilton Rd     | Local Road   | D2, D3                         | Summer St        | Local Road   | C5, D5         |
| Olive St          | Local Road   | E6                             | Sunset Cir       | Local Road   | D5             |
| Orange St         | Local Road   | E5                             | Surrey Ct        | Local Road   | H7             |
| Orchard St        | Local Road   | D6                             | Sycamore Rd      | Local Road   | E4             |
| Osgood Rd         | Local Road   | F5, G4, G5, H4, I4, J3, J4     | Tamarack Ct      | Local Road   | E4             |
| Ox Brook Woods Rd | Local Road   | G4, H4                         | Tarry Ln         | Local Road   | J6             |
| Oxbridge Way      | Local Road   | E2                             | Taylor Dr        | Local Road   | G2, H2         |
| Park St           | Local Road   | F5                             | Timber Ridge     | Local Road   | J3,K3          |
| Patch Hill Ln     | Local Road   | C5                             | Tonella Rd       | Local Road   | E6, F6         |
| Peregrine Way     | Local/YTBA   | C1                             | Town Farm Rd     | Class VI     | G7             |
| Perkins St        | Local Road   | D5                             | Trevor Ct        | Local Road   | H5             |
| Perry Rd          | Local Road   | D3, E3                         | Trombly Ter      | Local Road   | B3             |
| Phelan Rd         | Local Road   | D2                             | Trow Ct          | Local Road   | E6             |
| Phillip's Way     | Local Road   | F6                             | Tucker Brook Rd  | Local Road   | F2             |
| Pine St           | Local Road   | E5                             | Twin Elm Dr      | Local Road   | F5             |
| Pine Valley St    | Local Road   | D1                             | Union Sq         | State Route  | E5             |
| Pleasant St       | Local Road   | D6, E6                         | Union St         | Local Road   | E5, F5, G5     |
| Ponemah Hill Rd   | Local Road   | F6, G6, H6, H7, I7,            | Valhalla Dr      | Local Road   | D4, E4         |
| Powers St         | Local Road   | E6, F6                         | Verona St        | Local Road   | E5             |
| Prospect St       | Local Road   | E5, F5, F6                     | VFW Way          | Local Road   | D5             |
| Purgatory Rd      | Local Road   | A3, B3                         | Vine St          | Local Road   | E6             |
| Putnam St         | Local Road   | E5                             | Vista Way        | Private Road | F6             |
| Quarry Circle Dr  | Private Road | C5                             | Walker St        | Local Road   | E5             |
| Radcliffe Dr      | Local Road   | D4, E4                         | Wall St          | Local Road   | E4             |
| Reserve Way       | Private Road | H6                             | Wallingford Rd   | Local Road   | J7             |
| Revolution Way    | Private Road | H6                             | Walmsley Cir     | Local Road   | E2             |
| Richardson Rd     | Local Road   | A3, A4                         | Walnut St        | Private Road | F5             |
| Ridgefield Dr     | Local Road   | D4, E4                         | Webster St       | Local Road   | E5, F5         |
| Riverlea Rd       | Local Road   | C4                             | Wellesley Dr     | Local Road   | D4, E4         |
| Riverlea Rd Ext   | Local Road   | C4                             | West St          | Local Road   | E5, F5         |
| Riversedge Dr.    | Private Road | E6                             | West Meadow Ct   | Local Road   | F4,F5          |
| Riverview St      | Local Road   | E6                             | Westchester Dr   | Local Road   | D3, D4, E3, E4 |
| Riverway East     | Private Road | D4                             | Westview Ter     | Local Road   | D5             |
| Riverway West     | Private Road | D4                             | Wheeler St       | Local Road   | E6             |
| Rock Ln           | Local Road   | 15                             | Whiting Hill Rd  | Local Road   | C1             |
| Ruonala Rd        | Local Road   | I5, J5                         | Whitten Rd       | Local Road   | E2, F2, F3     |
| Savage Rd         | Local Road   | D2, E2, F1, F2, G1             | Williamsburg Way | Private Road | H6             |
| Scarborough Ln    | Local Road   | D2, E2                         | Wildflower Way   | Local Road   | 17, J7         |

| School St       | Local Road   | E5         | Willow St   | Local Road   | E5     |
|-----------------|--------------|------------|-------------|--------------|--------|
| Serene Cir      | Private Road | F6         | Wilton Rd   | Local Road   | D1     |
| Settlement Ln   | Local Road   | I6, J6, J7 | Windsor Dr  | Local Road   | G2     |
| Shady Ln        | Local Road   | D5         | Wolfer Rd   | Private Road | H2, I2 |
| Shepard St      | Local Road   | E6         | Woodhawk Dr | Local Road   | J3     |
| Singer Brook Rd | Local Road   | B3, B4     | Woodward Dr | Local Road   | E2     |
| Smith St        | Local Road   | F5         | Wright Rd   | Local Road   | E4,E5  |
|                 |              |            | Wyman Ln    | Local Road   | 17     |
|                 |              |            | Yorktown Dr | Private Road | H6     |
|                 |              |            | Young Rd    | Local Road   | J4     |