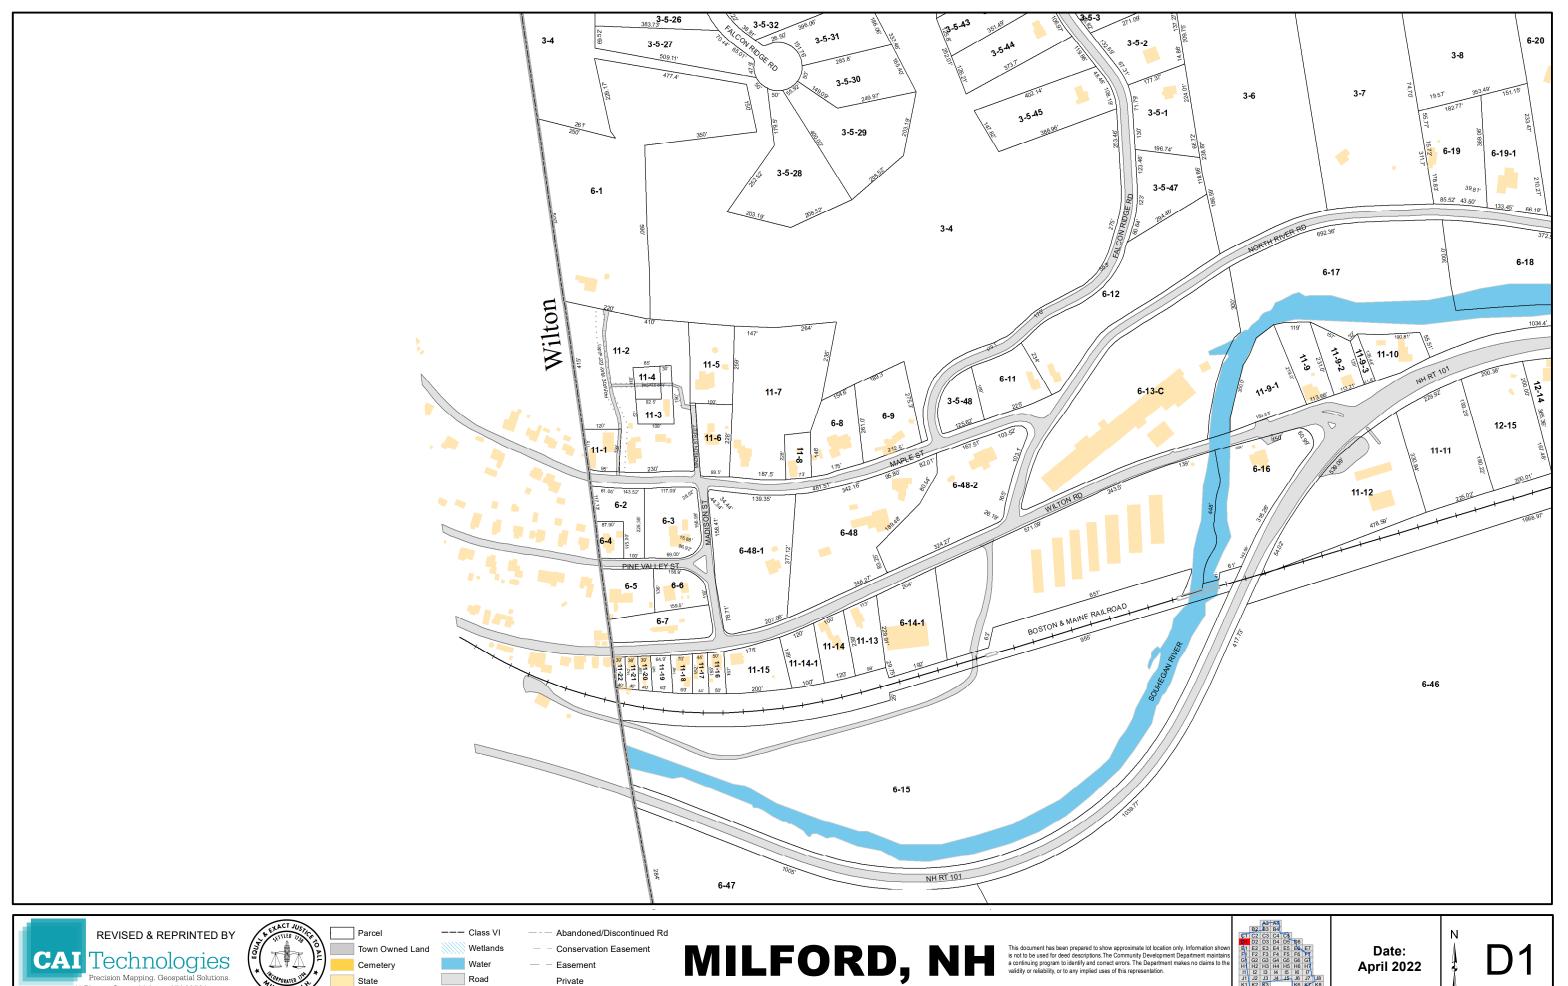

## TAX MAPS - APRIL 2022

Maps developed by the Department of Community Development in conjunction with the Assessing Department and CAI Technologies

| Tax Maps by Grid Number |                        |     |                    |     |                                    |  |  |
|-------------------------|------------------------|-----|--------------------|-----|------------------------------------|--|--|
|                         |                        |     |                    |     |                                    |  |  |
| Map                     | Grid(s)                | Map | Grid(s)            | Map | Grid(s)                            |  |  |
| 1                       | A3, B3                 | 21  | D5                 | 41  | F2, F3, F4, G2, G3, G4, H3, H4     |  |  |
| 2                       | A3, A4                 | 22  | D5, D6             | 42  | F4, F5, G4, G5                     |  |  |
| 3                       | B2, C1, C2, D1, D2     | 23  | D6                 | 43  | F5, F6, F7, G5, G6, G7             |  |  |
| 4                       | B2, B3, C2, C3         | 24  | E5                 | 44  | E7, F7                             |  |  |
| 5                       | A4, B3, B4, C4         | 25  | E5                 | 45  | H1, H2, H3, I1, I2, I3, J1, J2, J3 |  |  |
| 6                       | D1, D2, E1, E2         | 26  | D5, D6, E5, E6     | 46  | H3, H4, I3, I4, J3                 |  |  |
| 7                       | C2, C3, D2, D3, E2, E3 | 27  | D6, E6             | 47  | G4, G5, H4, H5, I4                 |  |  |
| 8                       | C3, C4, C5, D4, D5     | 28  | F5                 | 48  | G5, G6, G7, H5, H6, H7, I6         |  |  |
| 9                       | C5, D5                 | 29  | E5, F5             | 49  | G7, H7                             |  |  |
| 10                      | E1, E2, F1, F2, G1, G2 | 30  | E5, E6, F5, F6     | 50  | I2, J1, J2, K1, K2, K3, L2         |  |  |
| 11                      | D1, D2, E1, E2         | 31  | E6, F6             | 51  | 13, 14, J3, J4, K3                 |  |  |
| 12                      | D2                     | 32  | F6                 | 52  | 14, 15, J3, J4, J5, J6, K3         |  |  |
| 13                      | D2, D3                 | 33  | F5                 | 53  | 15, 16, 17, J5, J6, J7             |  |  |
| 14                      | D3                     | 34  | F5                 | 54  | H7, I7, J7                         |  |  |
| 15                      | D3, D4, E4             | 35  | F5, F6             | 55  | K2, K3, L2, L3                     |  |  |
| 16                      | D4                     | 36  | D4, E4             | 56  | J6, J7, K6, K7, L6                 |  |  |
| 17                      | C5, D5                 | 37  | E4                 | 57  | J7, J8, K7, K8                     |  |  |
| 18                      | D4, E4                 | 38  | D3, E2, E3, F2, F3 | 58  | L2, L3, M2, M3                     |  |  |
| 19                      | D4, D5, E4, E5         | 39  | D5, E4, F4         | 59  | K6, K7, L6, L7, M6                 |  |  |
| 20                      | E4, E5                 | 40  | F2, G1, G2, H1, H2 |     |                                    |  |  |

## Town Roads by Tax Map Grid Number

| Street Name       | Type         | Tax Map    | Street Name            | Type          | Tax Map                | Street Name             | Type         | Tax Map                    |
|-------------------|--------------|------------|------------------------|---------------|------------------------|-------------------------|--------------|----------------------------|
| Abby Ln           | Private Road | D5         | Curtis Crossing Circle | YTBA          | F5, G5                 | Iris Rd                 | Local Road   | E4                         |
| Acacia Ln         | Local Road   | E4         | Cypress Rd             | Local Road    | E4                     | James St                | Local Road   | F6                         |
| Adams St          | Local Road   | D5         | David Dr               | Local Road    | F5                     | Japa Ct                 | Local Road   | D6, E6                     |
| Alder St          | Local Road   | E4         | Dean St                | Local Road    | F5                     | Jennison Rd             | Local Road   | A4, B4                     |
| Alpine St         | Local Road   | E4         | Dear Ln                | Local Road    | J6                     | Johnson St              | Local Road   | E5                         |
| Amherst St        | Local Road   | D5, D6, E5 | Dearborn St            | Local Road    | D5, D6                 | Johnson St Ext          | Local Road   | E5                         |
| Annand Dr         | Local Road   | I4, J4     | Deerwood Dr            | Local Road    | J3                     | Jones Rd                | Local Road   | D2                         |
| Armory Rd         | Local Road   | G4, G5     | East Ridge Dr          | Private Road  | F6,F7                  | Joslin Rd               | Local Road   | B4                         |
| Ash St            | Local Road   | E5         | Echo Rd                | Local Road    | J6, K6                 | Kasey Dr                | Local Road   | F2                         |
| Ashley Dr         | Local Road   | G5, H5     | Edgewood St            | Local Road    | E4                     | Kendrick Ln             | Local Road   | J7                         |
| Badger Hill Dr    | Local Road   | J3         | Elderberry Ct          | Local Road    | E4                     | Keyes Field Rd          | Private Road | D5, E5                     |
| Baldwin Rd        | Local Road   | B2, C2     | Elm St                 | State Route   | D2, D3, D4, E4, E5     | King St                 | Local Road   | F5                         |
| Ball Hill Rd      | Local Road   | H4, I4, J4 | Emerson Rd             | Local Road    | G5, G6                 | Knight St               | Local Road   | E4, E5                     |
| Beacon Way        | Local Road   | H4         | Fairhaven Ave          | Private Road  | H5                     | Larch Rd                | Local Road   | E4                         |
| Bear Ct           | Local Road   | J6         | Falconer Ave           | Local Road    | D5                     | Larchmont Cir           | Class VI     | E4                         |
| Beech St          | Local Road   | F5         | Falconer Ave Ext       | Local Road    | C5, D5                 | Largo Knoll             | Local Road   | J4                         |
| Berkeley Pl       | Local Road   | J5         | Falcon Ridge Rd        | Local Road    | C1, D1                 | Laurel St               | Local Road   | E6                         |
| Berry Ct          | Local Road   | E5         | Farley St              | Local Road    | E6                     | Ledgewood Dr            | Local Road   | F6                         |
| Belmont Dr        | Private Road | D5         | Farmington Rd #6       |               | E6                     | Lee An Dr               | Local Road   | C5, D5                     |
| Billings St       | Local Road   | D5         | Federal Hill Rd        | Local Road    | G6, H6, I6, J6, K6, K7 | Lewis St                | Local Road   | E5                         |
| Birch Ln          | Local Road   | C5         | Fern Ct                | Local Road    | E4                     | Liberty Ct              | Private Road | H6                         |
| Birchwood Dr      | Private Road | E5, E6     | Fernwood Dr            | Local Road    | G6                     | Lincoln St              | Local Road   | E5                         |
| Blacksmith Ln     | Private Road | E6         | Flagg Ln               | Local Road    | J5                     | Linden St               | Local Road   | E6, F6                     |
| Bobby Ln          | Local Road   | J6         | Ford St                | Local Road    | F5                     | Longley PI              | Private Road | E6                         |
| Border St         | Local Road   | E6         | Forest St              | Local Road    | D5                     | Lookout Rd              | Private Road | 16                         |
| Boulder Dr        | Local Road   | H2         | Foster Rd              | Class VI/ocal | J6, K6                 | Lorden Dr               | Local Road   | F2, F3                     |
| Boxwood Cir       | Local Road   | E4         | Fox Run Rd             | Private Road  | J6                     | Lorisa Ln               | Local Road   | C5, D5                     |
| Boynton Hill Rd   | Local Road   | H2, I2     | Foxmoor Cir            | Local Road    | J3                     | Lovejoy Rd              | Private Road | H5, I5                     |
| Briarcliff Dr     | Local Road   | E4         | Franklin St            | Local Road    | E5                     | Lyndeborough Center Rd  | Local Road   | B2                         |
| Bridge St         | Local Road   | E5, E6     | Freedom Way            | Private Road  | H6                     | Madison St              | Local Road   | D1                         |
| Brookview Ct      | Local Road   | E2, E3, F3 | Garden St              | Local Road    | E5                     | Maple St                | Local Road   | D1                         |
| Brookview Dr      | Local Road   | F3         | George St              | Local Road    | F5                     | Marcy Way               | Private Road | E2,E3                      |
| Burns Rd          | Local Road   | G3, G4     | Georgetown Dr          | Local Road    | D4, E4                 | Marshall St             | Local Road   | E5, F5                     |
| Buxton Rd         | Private Road | C4, C5     | Gerry's Way            | Private Road  | F6                     | Mason Rd                | Local Road   | G4, G3, H1, H2, H3         |
| Cadran Crossing   | Local Road   | 14         | Gilson St              | Local Road    | E5                     | Mayflower Dr            | Local Road   | C5, D5                     |
| Capron Rd         | Local Road   | F7, G7     | Glenn Dr               | Local Road    | F5, F6                 | McGettigan Rd           | Local Road   | F1, G1, H1                 |
| Carriage Ln       | Local Road   | G7         | Granite St             | Local Road    | D5                     | Meadowbrook Dr          | Local Road   | D2, E2                     |
| Carter Ln         | Private Road | A4, B4     | Greystone PI           | Local Road    | J3                     | Medlyn St               | Local Road   | F6                         |
| Chappell Dr       | Local Road   | F2, F3     | Great Brook Rd         | Local Road    | G3, H3                 | Melendy Rd              | Local Road   | G4, H4, I4, I5             |
| Charles St        | Local Road   | F6         | Grove St               | Local Road    | D5                     | Memory Ln               | Private Road | F6                         |
| Chase Ln          | Local Road   | C5         | Hammond Rd             | Local Road    | G5, G6                 | Merrill Ct              | Private Road | E5, F5                     |
| Cherry St         | Local Road   | E5         | Hampshire Dr           | Private Road  | E5                     | Merrimack Rd            | Local Road   | D6                         |
| Ches-Mae Ln       | Local Road   | G3         | Hartshorn Mill Rd      | Local Road    | A4, B4                 | Middle St               | Local Road   | E5                         |
| Chestnut St       | Local Road   | D6, E6     | Hayden Ln              | Private Road  | C4                     | Mile Slip Rd            | Local Road   | H2, I2, J2, K2             |
| Christine Dr      | Private Road | F6         | Harvest Dr             | YTBA          | E4                     | Milford Bypass (RT 101) | State Route  | D2,E2, E3,E4, F4, F7,G5-G7 |
| Christmas Tree Ln | Local Road   | A3, A4     | Helene Dr              | Local Road    | 15                     | Mill St                 | Local Road   | E5                         |
| Clark Rd          | Local Road   | G1         | Hemlock St             | Local Road    | F5                     | Millbrook Dr            | Local Road   | E4                         |
| Clifford St       | Local Road   | D6,        | Heritage Way           | Local Road    | 15, 16                 | Monson PI               | Local Road   | E6                         |

| Clinton St      | Local Road   | E5, E6         | Heron Pond Rd | Local Road   | F3             | Mont Vernon Rd      | State Route  | A4, B4, C5, D5       |
|-----------------|--------------|----------------|---------------|--------------|----------------|---------------------|--------------|----------------------|
| Colburn Rd      | Local Road   | H5, I5, I6, J6 | High St       | Local Road   | E5             | Mooreland St        | Local Road   | F5                   |
| Colonial Ct     | Private Road | H6             | Highland Ave  | Local Road   | D5             | Mossman Rd          | Private Road | J8                   |
| Columbus Ave    | Private Road | E5             | Hillsboro Cir | Local Road   | G2             | Mountain View Ct    | Local Road   | I6,J6                |
| Comstock Dr     | Local Road   | 15, 16, J5     | Hilltop Dr    | Local Road   | E6             | Mullen Rd           | Local Road   | H3, H4               |
| Constitution Ct | Private Road | H6             | Hitchiner Way | Local Road   | D2             | Myrtle St           | Local Road   | D5                   |
| Cortland Rd     | Local Road   | B2, C2         | Holden Lane   | Local Road   | 12             | Nashua St (RT 101A) | State Route  | E5, E6, F6, F7       |
| Cottage St      | Local Road   | E5             | Hollow Oak Ln | Local Road   | D3             | Nathaniel Dr        | YTBA         | G5,G6                |
| Crestwood Ln    | Local Road   | G7, H7         | Holly Ln      | Local Road   | E4             | NH 101              | State Route  | D1,D2, E3, F4, G5-G7 |
| Crosby St       | Local Road   | E4, E5         | Homestead Cir | Local Road   | B3, B4, C3, C4 |                     |              |                      |
|                 |              |                | Hutchinson Dr | Private Road | D5             |                     |              |                      |

<sup>\*</sup> YTBA = Roads that have not yet been accepted by the Town. These roads are currently private but will be local once accepted.

| Street Name       | Туре         | Tax Map                        | Street Name      | Туре         | Тах Мар        |
|-------------------|--------------|--------------------------------|------------------|--------------|----------------|
| NH Route 13       | State Route  | G5, H5, I5, J5                 | Souhegan St      | Local Road   | D5, E5         |
| Noons Quarry Rd   | Local Road   | H4, I4                         | South St         | State Route  | E5, F5, G5     |
| North St          | Local Road   | D6                             | Spaulding St     | Local Road   | E4, E5         |
| North River Rd    | State Road   | B3, C2, C3, C4, D1, D2, D4, D5 | Spring St        | Local Road   | D5             |
| Nye Dr            | Private Road | I3,J3                          | Spruce St        | Local Road   | E6             |
| Oak St            | Local Road   | E5, F5                         | Stable Rd        | Local Road   | G7, H6, H7     |
| Oakland Dr        | Local Road   | F5                             | Stevens Ln       | Private Road | C4, C5         |
| Oakwood Cir       | Local Road   | E6                             | Stone Ct         | Local Road   | J6             |
| Oakwood Cir Ext   | Local Road   | E6                             | Stonewall Dr     | Local Road   | H2             |
| Old Brookline Rd  | Local Road   | G5, H5                         | Stoneyard Dr     | YTBA         | G6             |
| Old Wilton Rd     | Local Road   | D2, D3                         | Summer St        | Local Road   | C5, D5         |
| Olive St          | Local Road   | E6                             | Sunset Cir       | Local Road   | D5             |
| Orange St         | Local Road   | E5                             | Surrey Ct        | Local Road   | H7             |
| Orchard St        | Local Road   | D6                             | Sycamore Rd      | Local Road   | E4             |
| Osgood Rd         | Local Road   | F5, G4, G5, H4, I4, J3, J4     | Tamarack Ct      | Local Road   | E4             |
| Ox Brook Woods Rd | Local Road   | G4, H4                         | Tarry Ln         | Local Road   | J6             |
| Oxbridge Way      | Local Road   | E2                             | Taylor Dr        | Local Road   | G2, H2         |
| Park St           | Local Road   | F5                             | Timber Ridge     | Local Road   | J3,K3          |
| Patch Hill Ln     | Local Road   | C5                             | Tonella Rd       | Local Road   | E6, F6         |
| Peregrine Way     | Local/YTBA   | C1                             | Town Farm Rd     | Class VI     | G7             |
| Perkins St        | Local Road   | D5                             | Trevor Ct        | Local Road   | H5             |
| Perry Rd          | Local Road   | D3, E3                         | Trombly Ter      | Local Road   | B3             |
| Phelan Rd         | Local Road   | D2                             | Trow Ct          | Local Road   | E6             |
| Phillip's Way     | Local Road   | F6                             | Tucker Brook Rd  | Local Road   | F2             |
| Pine St           | Local Road   | E5                             | Twin Elm Dr      | Local Road   | F5             |
| Pine Valley St    | Local Road   | D1                             | Union Sq         | State Route  | E5             |
| Pleasant St       | Local Road   | D6, E6                         | Union St         | Local Road   | E5, F5, G5     |
| Ponemah Hill Rd   | Local Road   | F6, G6, H6, H7, I7,            | Valhalla Dr      | Local Road   | D4, E4         |
| Powers St         | Local Road   | E6, F6                         | Verona St        | Local Road   | E5             |
| Prospect St       | Local Road   | E5, F5, F6                     | VFW Way          | Local Road   | D5             |
| Purgatory Rd      | Local Road   | A3, B3                         | Vine St          | Local Road   | E6             |
| Putnam St         | Local Road   | E5                             | Vista Way        | Private Road | F6             |
| Quarry Circle Dr  | Private Road | C5                             | Walker St        | Local Road   | E5             |
| Radcliffe Dr      | Local Road   | D4, E4                         | Wall St          | Local Road   | E4             |
| Reserve Way       | Private Road | H6                             | Wallingford Rd   | Local Road   | J7             |
| Revolution Way    | Private Road | H6                             | Walmsley Cir     | Local Road   | E2             |
| Richardson Rd     | Local Road   | A3, A4                         | Walnut St        | Private Road | F5             |
| Ridgefield Dr     | Local Road   | D4, E4                         | Webster St       | Local Road   | E5, F5         |
| Riverlea Rd       | Local Road   | C4                             | Wellesley Dr     | Local Road   | D4, E4         |
| Riverlea Rd Ext   | Local Road   | C4                             | West St          | Local Road   | E5, F5         |
| Riversedge Dr.    | Private Road | E6                             | West Meadow Ct   | Local Road   | F4,F5          |
| Riverview St      | Local Road   | E6                             | Westchester Dr   | Local Road   | D3, D4, E3, E4 |
| Riverway East     | Private Road | D4                             | Westview Ter     | Local Road   | D5             |
| Riverway West     | Private Road | D4                             | Wheeler St       | Local Road   | E6             |
| Rock Ln           | Local Road   | 15                             | Whiting Hill Rd  | Local Road   | C1             |
| Ruonala Rd        | Local Road   | I5, J5                         | Whitten Rd       | Local Road   | E2, F2, F3     |
| Savage Rd         | Local Road   | D2, E2, F1, F2, G1             | Williamsburg Way | Private Road | H6             |
| Scarborough Ln    | Local Road   | D2, E2                         | Wildflower Way   | Local Road   | 17, J7         |

| School St       | Local Road   | E5         | Willow St   | Local Road   | E5     |
|-----------------|--------------|------------|-------------|--------------|--------|
| Serene Cir      | Private Road | F6         | Wilton Rd   | Local Road   | D1     |
| Settlement Ln   | Local Road   | I6, J6, J7 | Windsor Dr  | Local Road   | G2     |
| Shady Ln        | Local Road   | D5         | Wolfer Rd   | Private Road | H2, I2 |
| Shepard St      | Local Road   | E6         | Woodhawk Dr | Local Road   | J3     |
| Singer Brook Rd | Local Road   | B3, B4     | Woodward Dr | Local Road   | E2     |
| Smith St        | Local Road   | F5         | Wright Rd   | Local Road   | E4,E5  |
|                 |              |            | Wyman Ln    | Local Road   | 17     |
|                 |              |            | Yorktown Dr | Private Road | H6     |
|                 |              |            | Young Rd    | Local Road   | J4     |

## MILFORD, NH

Easement

Private

This document has been prepared to show approximate lot location only. Information shown is not to be used for deed descriptions. The Community Development Department maintains a continuing program to identify and correct errors. The Department makes no claims to the validity or reliability, or to any implied uses of this representation.