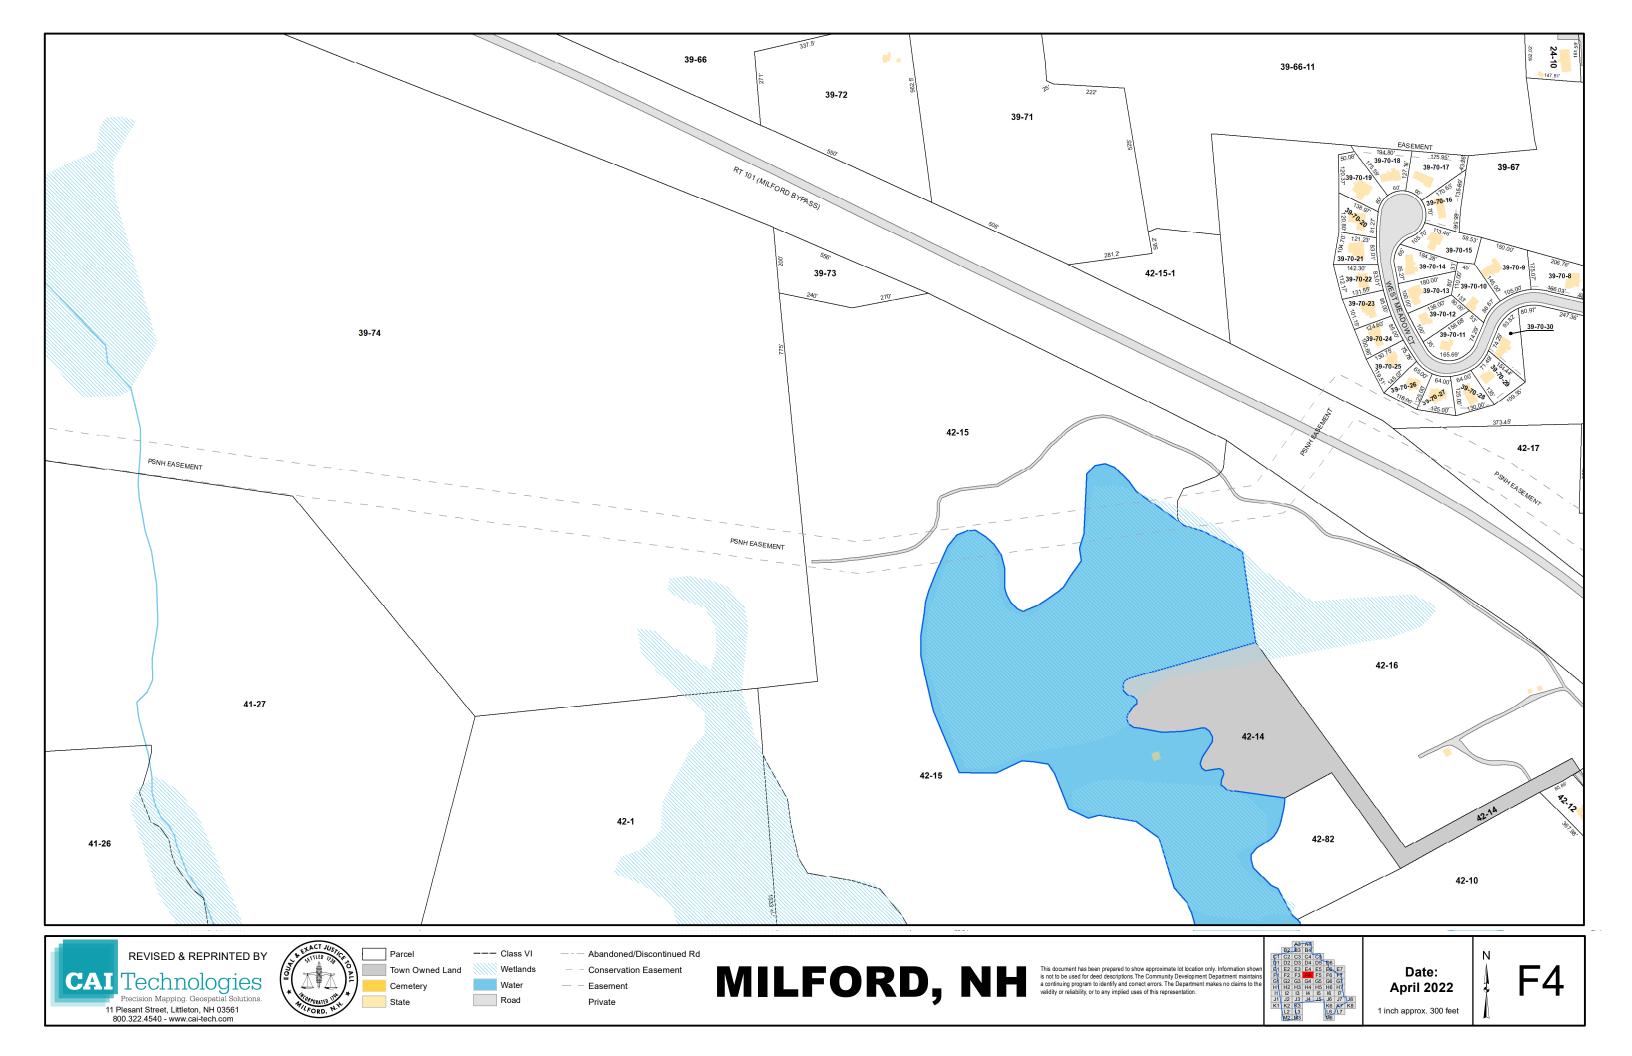

## Town Roads by Tax Map Grid Number

| Street Name       | Type         | Tax Map    | Street Name            | Type          | Tax Map                | Street Name             | Type         | Tax Map                    |
|-------------------|--------------|------------|------------------------|---------------|------------------------|-------------------------|--------------|----------------------------|
| Abby Ln           | Private Road | D5         | Curtis Crossing Circle | YTBA          | F5, G5                 | Iris Rd                 | Local Road   | E4                         |
| Acacia Ln         | Local Road   | E4         | Cypress Rd             | Local Road    | E4                     | James St                | Local Road   | F6                         |
| Adams St          | Local Road   | D5         | David Dr               | Local Road    | F5                     | Japa Ct                 | Local Road   | D6, E6                     |
| Alder St          | Local Road   | E4         | Dean St                | Local Road    | F5                     | Jennison Rd             | Local Road   | A4, B4                     |
| Alpine St         | Local Road   | E4         | Dear Ln                | Local Road    | J6                     | Johnson St              | Local Road   | E5                         |
| Amherst St        | Local Road   | D5, D6, E5 | Dearborn St            | Local Road    | D5, D6                 | Johnson St Ext          | Local Road   | E5                         |
| Annand Dr         | Local Road   | I4, J4     | Deerwood Dr            | Local Road    | J3                     | Jones Rd                | Local Road   | D2                         |
| Armory Rd         | Local Road   | G4, G5     | East Ridge Dr          | Private Road  | F6,F7                  | Joslin Rd               | Local Road   | B4                         |
| Ash St            | Local Road   | E5         | Echo Rd                | Local Road    | J6, K6                 | Kasey Dr                | Local Road   | F2                         |
| Ashley Dr         | Local Road   | G5, H5     | Edgewood St            | Local Road    | E4                     | Kendrick Ln             | Local Road   | J7                         |
| Badger Hill Dr    | Local Road   | J3         | Elderberry Ct          | Local Road    | E4                     | Keyes Field Rd          | Private Road | D5, E5                     |
| Baldwin Rd        | Local Road   | B2, C2     | Elm St                 | State Route   | D2, D3, D4, E4, E5     | King St                 | Local Road   | F5                         |
| Ball Hill Rd      | Local Road   | H4, I4, J4 | Emerson Rd             | Local Road    | G5, G6                 | Knight St               | Local Road   | E4, E5                     |
| Beacon Way        | Local Road   | H4         | Fairhaven Ave          | Private Road  | H5                     | Larch Rd                | Local Road   | E4                         |
| Bear Ct           | Local Road   | J6         | Falconer Ave           | Local Road    | D5                     | Larchmont Cir           | Class VI     | E4                         |
| Beech St          | Local Road   | F5         | Falconer Ave Ext       | Local Road    | C5, D5                 | Largo Knoll             | Local Road   | J4                         |
| Berkeley Pl       | Local Road   | J5         | Falcon Ridge Rd        | Local Road    | C1, D1                 | Laurel St               | Local Road   | E6                         |
| Berry Ct          | Local Road   | E5         | Farley St              | Local Road    | E6                     | Ledgewood Dr            | Local Road   | F6                         |
| Belmont Dr        | Private Road | D5         | Farmington Rd #6       |               | E6                     | Lee An Dr               | Local Road   | C5, D5                     |
| Billings St       | Local Road   | D5         | Federal Hill Rd        | Local Road    | G6, H6, I6, J6, K6, K7 | Lewis St                | Local Road   | E5                         |
| Birch Ln          | Local Road   | C5         | Fern Ct                | Local Road    | E4                     | Liberty Ct              | Private Road | H6                         |
| Birchwood Dr      | Private Road | E5, E6     | Fernwood Dr            | Local Road    | G6                     | Lincoln St              | Local Road   | E5                         |
| Blacksmith Ln     | Private Road | E6         | Flagg Ln               | Local Road    | J5                     | Linden St               | Local Road   | E6, F6                     |
| Bobby Ln          | Local Road   | J6         | Ford St                | Local Road    | F5                     | Longley PI              | Private Road | E6                         |
| Border St         | Local Road   | E6         | Forest St              | Local Road    | D5                     | Lookout Rd              | Private Road | 16                         |
| Boulder Dr        | Local Road   | H2         | Foster Rd              | Class VI/ocal | J6, K6                 | Lorden Dr               | Local Road   | F2, F3                     |
| Boxwood Cir       | Local Road   | E4         | Fox Run Rd             | Private Road  | J6                     | Lorisa Ln               | Local Road   | C5, D5                     |
| Boynton Hill Rd   | Local Road   | H2, I2     | Foxmoor Cir            | Local Road    | J3                     | Lovejoy Rd              | Private Road | H5, I5                     |
| Briarcliff Dr     | Local Road   | E4         | Franklin St            | Local Road    | E5                     | Lyndeborough Center Rd  | Local Road   | B2                         |
| Bridge St         | Local Road   | E5, E6     | Freedom Way            | Private Road  | H6                     | Madison St              | Local Road   | D1                         |
| Brookview Ct      | Local Road   | E2, E3, F3 | Garden St              | Local Road    | E5                     | Maple St                | Local Road   | D1                         |
| Brookview Dr      | Local Road   | F3         | George St              | Local Road    | F5                     | Marcy Way               | Private Road | E2,E3                      |
| Burns Rd          | Local Road   | G3, G4     | Georgetown Dr          | Local Road    | D4, E4                 | Marshall St             | Local Road   | E5, F5                     |
| Buxton Rd         | Private Road | C4, C5     | Gerry's Way            | Private Road  | F6                     | Mason Rd                | Local Road   | G4, G3, H1, H2, H3         |
| Cadran Crossing   | Local Road   | 14         | Gilson St              | Local Road    | E5                     | Mayflower Dr            | Local Road   | C5, D5                     |
| Capron Rd         | Local Road   | F7, G7     | Glenn Dr               | Local Road    | F5, F6                 | McGettigan Rd           | Local Road   | F1, G1, H1                 |
| Carriage Ln       | Local Road   | G7         | Granite St             | Local Road    | D5                     | Meadowbrook Dr          | Local Road   | D2, E2                     |
| Carter Ln         | Private Road | A4, B4     | Greystone PI           | Local Road    | J3                     | Medlyn St               | Local Road   | F6                         |
| Chappell Dr       | Local Road   | F2, F3     | Great Brook Rd         | Local Road    | G3, H3                 | Melendy Rd              | Local Road   | G4, H4, I4, I5             |
| Charles St        | Local Road   | F6         | Grove St               | Local Road    | D5                     | Memory Ln               | Private Road | F6                         |
| Chase Ln          | Local Road   | C5         | Hammond Rd             | Local Road    | G5, G6                 | Merrill Ct              | Private Road | E5, F5                     |
| Cherry St         | Local Road   | E5         | Hampshire Dr           | Private Road  | E5                     | Merrimack Rd            | Local Road   | D6                         |
| Ches-Mae Ln       | Local Road   | G3         | Hartshorn Mill Rd      | Local Road    | A4, B4                 | Middle St               | Local Road   | E5                         |
| Chestnut St       | Local Road   | D6, E6     | Hayden Ln              | Private Road  | C4                     | Mile Slip Rd            | Local Road   | H2, I2, J2, K2             |
| Christine Dr      | Private Road | F6         | Harvest Dr             | YTBA          | E4                     | Milford Bypass (RT 101) | State Route  | D2,E2, E3,E4, F4, F7,G5-G7 |
| Christmas Tree Ln | Local Road   | A3, A4     | Helene Dr              | Local Road    | 15                     | Mill St                 | Local Road   | E5                         |
| Clark Rd          | Local Road   | G1         | Hemlock St             | Local Road    | F5                     | Millbrook Dr            | Local Road   | E4                         |
| Clifford St       | Local Road   | D6,        | Heritage Way           | Local Road    | 15, 16                 | Monson PI               | Local Road   | E6                         |

| Clinton St      | Local Road   | E5, E6         | Heron Pond Rd | Local Road   | F3             | Mont Vernon Rd      | State Route  | A4, B4, C5, D5       |
|-----------------|--------------|----------------|---------------|--------------|----------------|---------------------|--------------|----------------------|
| Colburn Rd      | Local Road   | H5, I5, I6, J6 | High St       | Local Road   | E5             | Mooreland St        | Local Road   | F5                   |
| Colonial Ct     | Private Road | H6             | Highland Ave  | Local Road   | D5             | Mossman Rd          | Private Road | J8                   |
| Columbus Ave    | Private Road | E5             | Hillsboro Cir | Local Road   | G2             | Mountain View Ct    | Local Road   | I6,J6                |
| Comstock Dr     | Local Road   | 15, 16, J5     | Hilltop Dr    | Local Road   | E6             | Mullen Rd           | Local Road   | H3, H4               |
| Constitution Ct | Private Road | H6             | Hitchiner Way | Local Road   | D2             | Myrtle St           | Local Road   | D5                   |
| Cortland Rd     | Local Road   | B2, C2         | Holden Lane   | Local Road   | 12             | Nashua St (RT 101A) | State Route  | E5, E6, F6, F7       |
| Cottage St      | Local Road   | E5             | Hollow Oak Ln | Local Road   | D3             | Nathaniel Dr        | YTBA         | G5,G6                |
| Crestwood Ln    | Local Road   | G7, H7         | Holly Ln      | Local Road   | E4             | NH 101              | State Route  | D1,D2, E3, F4, G5-G7 |
| Crosby St       | Local Road   | E4, E5         | Homestead Cir | Local Road   | B3, B4, C3, C4 |                     |              |                      |
|                 |              |                | Hutchinson Dr | Private Road | D5             |                     |              |                      |