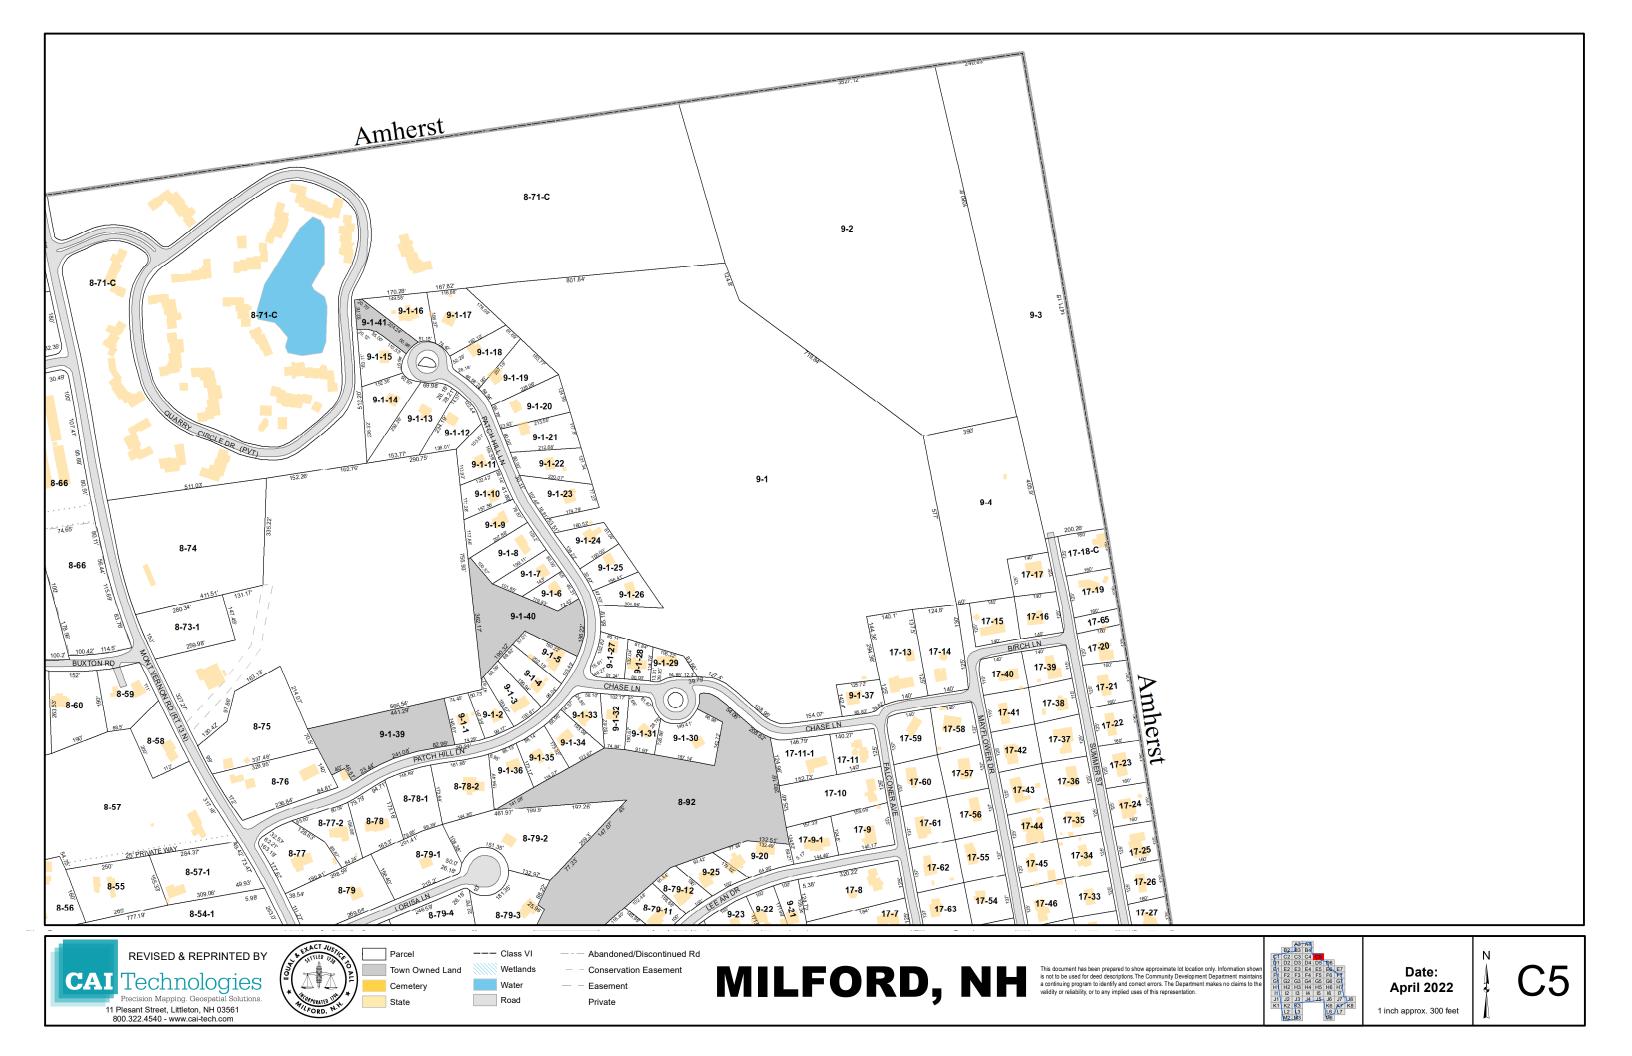

## TAX MAPS - APRIL 2022

Maps developed by the Department of Community Development in conjunction with the Assessing Department and CAI Technologies

| Tax Maps by Grid Number |                        |     |                    |     |                                    |  |  |
|-------------------------|------------------------|-----|--------------------|-----|------------------------------------|--|--|
|                         |                        |     |                    |     |                                    |  |  |
| Map                     | Grid(s)                | Map | Grid(s)            | Map | Grid(s)                            |  |  |
| 1                       | A3, B3                 | 21  | D5                 | 41  | F2, F3, F4, G2, G3, G4, H3, H4     |  |  |
| 2                       | A3, A4                 | 22  | D5, D6             | 42  | F4, F5, G4, G5                     |  |  |
| 3                       | B2, C1, C2, D1, D2     | 23  | D6                 | 43  | F5, F6, F7, G5, G6, G7             |  |  |
| 4                       | B2, B3, C2, C3         | 24  | E5                 | 44  | E7, F7                             |  |  |
| 5                       | A4, B3, B4, C4         | 25  | E5                 | 45  | H1, H2, H3, I1, I2, I3, J1, J2, J3 |  |  |
| 6                       | D1, D2, E1, E2         | 26  | D5, D6, E5, E6     | 46  | H3, H4, I3, I4, J3                 |  |  |
| 7                       | C2, C3, D2, D3, E2, E3 | 27  | D6, E6             | 47  | G4, G5, H4, H5, I4                 |  |  |
| 8                       | C3, C4, C5, D4, D5     | 28  | F5                 | 48  | G5, G6, G7, H5, H6, H7, I6         |  |  |
| 9                       | C5, D5                 | 29  | E5, F5             | 49  | G7, H7                             |  |  |
| 10                      | E1, E2, F1, F2, G1, G2 | 30  | E5, E6, F5, F6     | 50  | I2, J1, J2, K1, K2, K3, L2         |  |  |
| 11                      | D1, D2, E1, E2         | 31  | E6, F6             | 51  | 13, 14, J3, J4, K3                 |  |  |
| 12                      | D2                     | 32  | F6                 | 52  | 14, 15, J3, J4, J5, J6, K3         |  |  |
| 13                      | D2, D3                 | 33  | F5                 | 53  | 15, 16, 17, J5, J6, J7             |  |  |
| 14                      | D3                     | 34  | F5                 | 54  | H7, I7, J7                         |  |  |
| 15                      | D3, D4, E4             | 35  | F5, F6             | 55  | K2, K3, L2, L3                     |  |  |
| 16                      | D4                     | 36  | D4, E4             | 56  | J6, J7, K6, K7, L6                 |  |  |
| 17                      | C5, D5                 | 37  | E4                 | 57  | J7, J8, K7, K8                     |  |  |
| 18                      | D4, E4                 | 38  | D3, E2, E3, F2, F3 | 58  | L2, L3, M2, M3                     |  |  |
| 19                      | D4, D5, E4, E5         | 39  | D5, E4, F4         | 59  | K6, K7, L6, L7, M6                 |  |  |
| 20                      | E4, E5                 | 40  | F2, G1, G2, H1, H2 |     |                                    |  |  |

## Town Roads by Tax Map Grid Number

| Street Name       | Type         | Tax Map    | Street Name            | Type          | Tax Map                | Street Name             | Type         | Tax Map                    |
|-------------------|--------------|------------|------------------------|---------------|------------------------|-------------------------|--------------|----------------------------|
| Abby Ln           | Private Road | D5         | Curtis Crossing Circle | YTBA          | F5, G5                 | Iris Rd                 | Local Road   | E4                         |
| Acacia Ln         | Local Road   | E4         | Cypress Rd             | Local Road    | E4                     | James St                | Local Road   | F6                         |
| Adams St          | Local Road   | D5         | David Dr               | Local Road    | F5                     | Japa Ct                 | Local Road   | D6, E6                     |
| Alder St          | Local Road   | E4         | Dean St                | Local Road    | F5                     | Jennison Rd             | Local Road   | A4, B4                     |
| Alpine St         | Local Road   | E4         | Dear Ln                | Local Road    | J6                     | Johnson St              | Local Road   | E5                         |
| Amherst St        | Local Road   | D5, D6, E5 | Dearborn St            | Local Road    | D5, D6                 | Johnson St Ext          | Local Road   | E5                         |
| Annand Dr         | Local Road   | I4, J4     | Deerwood Dr            | Local Road    | J3                     | Jones Rd                | Local Road   | D2                         |
| Armory Rd         | Local Road   | G4, G5     | East Ridge Dr          | Private Road  | F6,F7                  | Joslin Rd               | Local Road   | B4                         |
| Ash St            | Local Road   | E5         | Echo Rd                | Local Road    | J6, K6                 | Kasey Dr                | Local Road   | F2                         |
| Ashley Dr         | Local Road   | G5, H5     | Edgewood St            | Local Road    | E4                     | Kendrick Ln             | Local Road   | J7                         |
| Badger Hill Dr    | Local Road   | J3         | Elderberry Ct          | Local Road    | E4                     | Keyes Field Rd          | Private Road | D5, E5                     |
| Baldwin Rd        | Local Road   | B2, C2     | Elm St                 | State Route   | D2, D3, D4, E4, E5     | King St                 | Local Road   | F5                         |
| Ball Hill Rd      | Local Road   | H4, I4, J4 | Emerson Rd             | Local Road    | G5, G6                 | Knight St               | Local Road   | E4, E5                     |
| Beacon Way        | Local Road   | H4         | Fairhaven Ave          | Private Road  | H5                     | Larch Rd                | Local Road   | E4                         |
| Bear Ct           | Local Road   | J6         | Falconer Ave           | Local Road    | D5                     | Larchmont Cir           | Class VI     | E4                         |
| Beech St          | Local Road   | F5         | Falconer Ave Ext       | Local Road    | C5, D5                 | Largo Knoll             | Local Road   | J4                         |
| Berkeley Pl       | Local Road   | J5         | Falcon Ridge Rd        | Local Road    | C1, D1                 | Laurel St               | Local Road   | E6                         |
| Berry Ct          | Local Road   | E5         | Farley St              | Local Road    | E6                     | Ledgewood Dr            | Local Road   | F6                         |
| Belmont Dr        | Private Road | D5         | Farmington Rd #6       |               | E6                     | Lee An Dr               | Local Road   | C5, D5                     |
| Billings St       | Local Road   | D5         | Federal Hill Rd        | Local Road    | G6, H6, I6, J6, K6, K7 | Lewis St                | Local Road   | E5                         |
| Birch Ln          | Local Road   | C5         | Fern Ct                | Local Road    | E4                     | Liberty Ct              | Private Road | H6                         |
| Birchwood Dr      | Private Road | E5, E6     | Fernwood Dr            | Local Road    | G6                     | Lincoln St              | Local Road   | E5                         |
| Blacksmith Ln     | Private Road | E6         | Flagg Ln               | Local Road    | J5                     | Linden St               | Local Road   | E6, F6                     |
| Bobby Ln          | Local Road   | J6         | Ford St                | Local Road    | F5                     | Longley PI              | Private Road | E6                         |
| Border St         | Local Road   | E6         | Forest St              | Local Road    | D5                     | Lookout Rd              | Private Road | 16                         |
| Boulder Dr        | Local Road   | H2         | Foster Rd              | Class VI/ocal | J6, K6                 | Lorden Dr               | Local Road   | F2, F3                     |
| Boxwood Cir       | Local Road   | E4         | Fox Run Rd             | Private Road  | J6                     | Lorisa Ln               | Local Road   | C5, D5                     |
| Boynton Hill Rd   | Local Road   | H2, I2     | Foxmoor Cir            | Local Road    | J3                     | Lovejoy Rd              | Private Road | H5, I5                     |
| Briarcliff Dr     | Local Road   | E4         | Franklin St            | Local Road    | E5                     | Lyndeborough Center Rd  | Local Road   | B2                         |
| Bridge St         | Local Road   | E5, E6     | Freedom Way            | Private Road  | H6                     | Madison St              | Local Road   | D1                         |
| Brookview Ct      | Local Road   | E2, E3, F3 | Garden St              | Local Road    | E5                     | Maple St                | Local Road   | D1                         |
| Brookview Dr      | Local Road   | F3         | George St              | Local Road    | F5                     | Marcy Way               | Private Road | E2,E3                      |
| Burns Rd          | Local Road   | G3, G4     | Georgetown Dr          | Local Road    | D4, E4                 | Marshall St             | Local Road   | E5, F5                     |
| Buxton Rd         | Private Road | C4, C5     | Gerry's Way            | Private Road  | F6                     | Mason Rd                | Local Road   | G4, G3, H1, H2, H3         |
| Cadran Crossing   | Local Road   | 14         | Gilson St              | Local Road    | E5                     | Mayflower Dr            | Local Road   | C5, D5                     |
| Capron Rd         | Local Road   | F7, G7     | Glenn Dr               | Local Road    | F5, F6                 | McGettigan Rd           | Local Road   | F1, G1, H1                 |
| Carriage Ln       | Local Road   | G7         | Granite St             | Local Road    | D5                     | Meadowbrook Dr          | Local Road   | D2, E2                     |
| Carter Ln         | Private Road | A4, B4     | Greystone PI           | Local Road    | J3                     | Medlyn St               | Local Road   | F6                         |
| Chappell Dr       | Local Road   | F2, F3     | Great Brook Rd         | Local Road    | G3, H3                 | Melendy Rd              | Local Road   | G4, H4, I4, I5             |
| Charles St        | Local Road   | F6         | Grove St               | Local Road    | D5                     | Memory Ln               | Private Road | F6                         |
| Chase Ln          | Local Road   | C5         | Hammond Rd             | Local Road    | G5, G6                 | Merrill Ct              | Private Road | E5, F5                     |
| Cherry St         | Local Road   | E5         | Hampshire Dr           | Private Road  | E5                     | Merrimack Rd            | Local Road   | D6                         |
| Ches-Mae Ln       | Local Road   | G3         | Hartshorn Mill Rd      | Local Road    | A4, B4                 | Middle St               | Local Road   | E5                         |
| Chestnut St       | Local Road   | D6, E6     | Hayden Ln              | Private Road  | C4                     | Mile Slip Rd            | Local Road   | H2, I2, J2, K2             |
| Christine Dr      | Private Road | F6         | Harvest Dr             | YTBA          | E4                     | Milford Bypass (RT 101) | State Route  | D2,E2, E3,E4, F4, F7,G5-G7 |
| Christmas Tree Ln | Local Road   | A3, A4     | Helene Dr              | Local Road    | 15                     | Mill St                 | Local Road   | E5                         |
| Clark Rd          | Local Road   | G1         | Hemlock St             | Local Road    | F5                     | Millbrook Dr            | Local Road   | E4                         |
| Clifford St       | Local Road   | D6,        | Heritage Way           | Local Road    | 15, 16                 | Monson PI               | Local Road   | E6                         |

| Clinton St      | Local Road   | E5, E6         | Heron Pond Rd | Local Road   | F3             | Mont Vernon Rd      | State Route  | A4, B4, C5, D5       |
|-----------------|--------------|----------------|---------------|--------------|----------------|---------------------|--------------|----------------------|
| Colburn Rd      | Local Road   | H5, I5, I6, J6 | High St       | Local Road   | E5             | Mooreland St        | Local Road   | F5                   |
| Colonial Ct     | Private Road | H6             | Highland Ave  | Local Road   | D5             | Mossman Rd          | Private Road | J8                   |
| Columbus Ave    | Private Road | E5             | Hillsboro Cir | Local Road   | G2             | Mountain View Ct    | Local Road   | I6,J6                |
| Comstock Dr     | Local Road   | 15, 16, J5     | Hilltop Dr    | Local Road   | E6             | Mullen Rd           | Local Road   | H3, H4               |
| Constitution Ct | Private Road | H6             | Hitchiner Way | Local Road   | D2             | Myrtle St           | Local Road   | D5                   |
| Cortland Rd     | Local Road   | B2, C2         | Holden Lane   | Local Road   | 12             | Nashua St (RT 101A) | State Route  | E5, E6, F6, F7       |
| Cottage St      | Local Road   | E5             | Hollow Oak Ln | Local Road   | D3             | Nathaniel Dr        | YTBA         | G5,G6                |
| Crestwood Ln    | Local Road   | G7, H7         | Holly Ln      | Local Road   | E4             | NH 101              | State Route  | D1,D2, E3, F4, G5-G7 |
| Crosby St       | Local Road   | E4, E5         | Homestead Cir | Local Road   | B3, B4, C3, C4 |                     |              |                      |
|                 |              |                | Hutchinson Dr | Private Road | D5             |                     |              |                      |

<sup>\*</sup> YTBA = Roads that have not yet been accepted by the Town. These roads are currently private but will be local once accepted.

| Street Name       | Туре         | Tax Map                        | Street Name      | Туре         | Тах Мар        |
|-------------------|--------------|--------------------------------|------------------|--------------|----------------|
| NH Route 13       | State Route  | G5, H5, I5, J5                 | Souhegan St      | Local Road   | D5, E5         |
| Noons Quarry Rd   | Local Road   | H4, I4                         | South St         | State Route  | E5, F5, G5     |
| North St          | Local Road   | D6                             | Spaulding St     | Local Road   | E4, E5         |
| North River Rd    | State Road   | B3, C2, C3, C4, D1, D2, D4, D5 | Spring St        | Local Road   | D5             |
| Nye Dr            | Private Road | I3,J3                          | Spruce St        | Local Road   | E6             |
| Oak St            | Local Road   | E5, F5                         | Stable Rd        | Local Road   | G7, H6, H7     |
| Oakland Dr        | Local Road   | F5                             | Stevens Ln       | Private Road | C4, C5         |
| Oakwood Cir       | Local Road   | E6                             | Stone Ct         | Local Road   | J6             |
| Oakwood Cir Ext   | Local Road   | E6                             | Stonewall Dr     | Local Road   | H2             |
| Old Brookline Rd  | Local Road   | G5, H5                         | Stoneyard Dr     | YTBA         | G6             |
| Old Wilton Rd     | Local Road   | D2, D3                         | Summer St        | Local Road   | C5, D5         |
| Olive St          | Local Road   | E6                             | Sunset Cir       | Local Road   | D5             |
| Orange St         | Local Road   | E5                             | Surrey Ct        | Local Road   | H7             |
| Orchard St        | Local Road   | D6                             | Sycamore Rd      | Local Road   | E4             |
| Osgood Rd         | Local Road   | F5, G4, G5, H4, I4, J3, J4     | Tamarack Ct      | Local Road   | E4             |
| Ox Brook Woods Rd | Local Road   | G4, H4                         | Tarry Ln         | Local Road   | J6             |
| Oxbridge Way      | Local Road   | E2                             | Taylor Dr        | Local Road   | G2, H2         |
| Park St           | Local Road   | F5                             | Timber Ridge     | Local Road   | J3,K3          |
| Patch Hill Ln     | Local Road   | C5                             | Tonella Rd       | Local Road   | E6, F6         |
| Peregrine Way     | Local/YTBA   | C1                             | Town Farm Rd     | Class VI     | G7             |
| Perkins St        | Local Road   | D5                             | Trevor Ct        | Local Road   | H5             |
| Perry Rd          | Local Road   | D3, E3                         | Trombly Ter      | Local Road   | B3             |
| Phelan Rd         | Local Road   | D2                             | Trow Ct          | Local Road   | E6             |
| Phillip's Way     | Local Road   | F6                             | Tucker Brook Rd  | Local Road   | F2             |
| Pine St           | Local Road   | E5                             | Twin Elm Dr      | Local Road   | F5             |
| Pine Valley St    | Local Road   | D1                             | Union Sq         | State Route  | E5             |
| Pleasant St       | Local Road   | D6, E6                         | Union St         | Local Road   | E5, F5, G5     |
| Ponemah Hill Rd   | Local Road   | F6, G6, H6, H7, I7,            | Valhalla Dr      | Local Road   | D4, E4         |
| Powers St         | Local Road   | E6, F6                         | Verona St        | Local Road   | E5             |
| Prospect St       | Local Road   | E5, F5, F6                     | VFW Way          | Local Road   | D5             |
| Purgatory Rd      | Local Road   | A3, B3                         | Vine St          | Local Road   | E6             |
| Putnam St         | Local Road   | E5                             | Vista Way        | Private Road | F6             |
| Quarry Circle Dr  | Private Road | C5                             | Walker St        | Local Road   | E5             |
| Radcliffe Dr      | Local Road   | D4, E4                         | Wall St          | Local Road   | E4             |
| Reserve Way       | Private Road | H6                             | Wallingford Rd   | Local Road   | J7             |
| Revolution Way    | Private Road | H6                             | Walmsley Cir     | Local Road   | E2             |
| Richardson Rd     | Local Road   | A3, A4                         | Walnut St        | Private Road | F5             |
| Ridgefield Dr     | Local Road   | D4, E4                         | Webster St       | Local Road   | E5, F5         |
| Riverlea Rd       | Local Road   | C4                             | Wellesley Dr     | Local Road   | D4, E4         |
| Riverlea Rd Ext   | Local Road   | C4                             | West St          | Local Road   | E5, F5         |
| Riversedge Dr.    | Private Road | E6                             | West Meadow Ct   | Local Road   | F4,F5          |
| Riverview St      | Local Road   | E6                             | Westchester Dr   | Local Road   | D3, D4, E3, E4 |
| Riverway East     | Private Road | D4                             | Westview Ter     | Local Road   | D5             |
| Riverway West     | Private Road | D4                             | Wheeler St       | Local Road   | E6             |
| Rock Ln           | Local Road   | 15                             | Whiting Hill Rd  | Local Road   | C1             |
| Ruonala Rd        | Local Road   | I5, J5                         | Whitten Rd       | Local Road   | E2, F2, F3     |
| Savage Rd         | Local Road   | D2, E2, F1, F2, G1             | Williamsburg Way | Private Road | H6             |
| Scarborough Ln    | Local Road   | D2, E2                         | Wildflower Way   | Local Road   | 17, J7         |

| School St       | Local Road   | E5         | Willow St   | Local Road   | E5     |
|-----------------|--------------|------------|-------------|--------------|--------|
| Serene Cir      | Private Road | F6         | Wilton Rd   | Local Road   | D1     |
| Settlement Ln   | Local Road   | I6, J6, J7 | Windsor Dr  | Local Road   | G2     |
| Shady Ln        | Local Road   | D5         | Wolfer Rd   | Private Road | H2, I2 |
| Shepard St      | Local Road   | E6         | Woodhawk Dr | Local Road   | J3     |
| Singer Brook Rd | Local Road   | B3, B4     | Woodward Dr | Local Road   | E2     |
| Smith St        | Local Road   | F5         | Wright Rd   | Local Road   | E4,E5  |
|                 |              |            | Wyman Ln    | Local Road   | 17     |
|                 |              |            | Yorktown Dr | Private Road | H6     |
|                 |              |            | Young Rd    | Local Road   | J4     |

## MILFORD, NH

Easement

Private

This document has been prepared to show approximate lot location only. Information shown is not to be used for deed descriptions. The Community Development Department maintains a continuing program to identify and correct errors. The Department makes no claims to the validity or reliability, or to any implied uses of this representation.