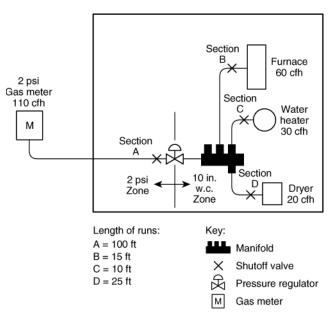

The following methods can be used while mapping piping systems:

**The Longest Length Method** 

The Branch Length Method

**Hybrid Pressure Method** 

Pressure Drop per 100 ft Method

#### **Example of Map and Design:**

|  | ı | 1 | 1 | 1 |  | 1 |  |  |  |  |  | 1 | ı |  | 1 | 1 |  |   |
|--|---|---|---|---|--|---|--|--|--|--|--|---|---|--|---|---|--|---|
|  |   |   |   |   |  |   |  |  |  |  |  |   |   |  |   |   |  |   |
|  |   |   |   |   |  |   |  |  |  |  |  |   |   |  |   |   |  |   |
|  |   |   |   |   |  |   |  |  |  |  |  |   |   |  |   |   |  |   |
|  |   |   |   |   |  |   |  |  |  |  |  |   |   |  |   |   |  |   |
|  |   |   |   |   |  |   |  |  |  |  |  |   |   |  |   |   |  |   |
|  |   |   |   |   |  |   |  |  |  |  |  |   |   |  |   |   |  |   |
|  |   |   |   |   |  |   |  |  |  |  |  |   |   |  |   |   |  | ı |
|  |   |   |   |   |  |   |  |  |  |  |  |   |   |  |   |   |  |   |
|  |   |   |   |   |  |   |  |  |  |  |  |   |   |  |   |   |  |   |
|  |   |   |   |   |  |   |  |  |  |  |  |   |   |  |   |   |  |   |
|  |   |   |   |   |  |   |  |  |  |  |  |   |   |  |   |   |  |   |
|  |   |   |   |   |  |   |  |  |  |  |  |   |   |  |   |   |  |   |
|  |   |   |   |   |  |   |  |  |  |  |  |   |   |  |   |   |  |   |
|  |   |   |   |   |  |   |  |  |  |  |  |   |   |  |   |   |  |   |
|  |   |   |   |   |  |   |  |  |  |  |  |   |   |  |   |   |  |   |
|  |   |   |   |   |  |   |  |  |  |  |  |   |   |  |   |   |  | ı |
|  |   |   |   |   |  |   |  |  |  |  |  |   |   |  |   |   |  |   |
|  |   |   |   |   |  |   |  |  |  |  |  |   |   |  |   |   |  |   |
|  |   |   |   |   |  |   |  |  |  |  |  |   |   |  |   |   |  |   |
|  |   |   |   |   |  |   |  |  |  |  |  |   |   |  |   |   |  |   |
|  |   |   |   |   |  |   |  |  |  |  |  |   |   |  |   |   |  |   |
|  |   |   |   |   |  |   |  |  |  |  |  |   |   |  |   |   |  |   |
|  |   |   |   |   |  |   |  |  |  |  |  |   |   |  |   |   |  |   |
|  |   |   |   |   |  |   |  |  |  |  |  |   |   |  |   |   |  | ı |
|  |   |   |   |   |  |   |  |  |  |  |  |   |   |  |   |   |  |   |
|  |   |   |   |   |  |   |  |  |  |  |  |   |   |  |   |   |  |   |
|  |   |   |   |   |  |   |  |  |  |  |  |   |   |  |   |   |  |   |
|  |   |   |   |   |  |   |  |  |  |  |  |   |   |  |   |   |  | = |
|  |   |   |   |   |  |   |  |  |  |  |  |   |   |  |   |   |  |   |
|  |   |   |   |   |  |   |  |  |  |  |  |   |   |  |   |   |  |   |
|  |   |   |   |   |  |   |  |  |  |  |  |   |   |  |   |   |  |   |
|  |   |   |   |   |  |   |  |  |  |  |  |   |   |  |   |   |  |   |
|  |   |   |   |   |  |   |  |  |  |  |  |   |   |  |   |   |  |   |
|  |   |   |   |   |  |   |  |  |  |  |  |   |   |  |   |   |  |   |
|  |   |   |   |   |  |   |  |  |  |  |  |   |   |  |   |   |  |   |
|  |   |   |   |   |  |   |  |  |  |  |  |   |   |  |   |   |  |   |
|  |   |   |   |   |  |   |  |  |  |  |  |   |   |  |   |   |  |   |
|  |   |   |   |   |  |   |  |  |  |  |  |   |   |  |   |   |  |   |