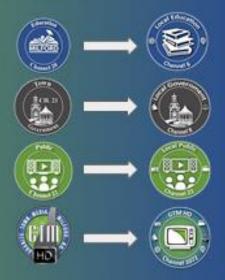

## **Updated Graphics & Branding**

- Channel 6 EDU (Formerly 20)
- Channel 8 GOV (Formerly 21)
- Channel 22 PUB (No Change)
- Channel 1072 HD (Formerly 1071)

Thumbnails for our live streams have been added to the website and streaming apps