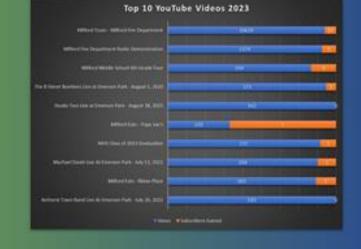

## **GTM on YouTube**

#### 2023 Stats

- +70 Subscribers
- 18,764 Views
- 1,110 Hours Watched

## **Channel Lifetime Stats**

- 476 Subscribers
- 113.5K Views
- 7.3K Hours Watched