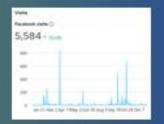

## **GTM on Facebook**

#### 2023 Facebook Page Stats

- 10,392 Post Impressions
- 5,584 Page Views
- +30 Likes / Follows

**Total Lifetime Likes / Follows** 

- 1.2K Likes
- 1.5K Follows