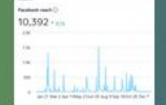

## **GTM on Facebook**

#### 2023 Facebook Page Stats

- 10,392 Post Impressions
- 5,584 Page Views
- +30 Likes / Follows

**Total Lifetime Likes / Follows** 

- 1.2K Likes
- 1.5K Follows