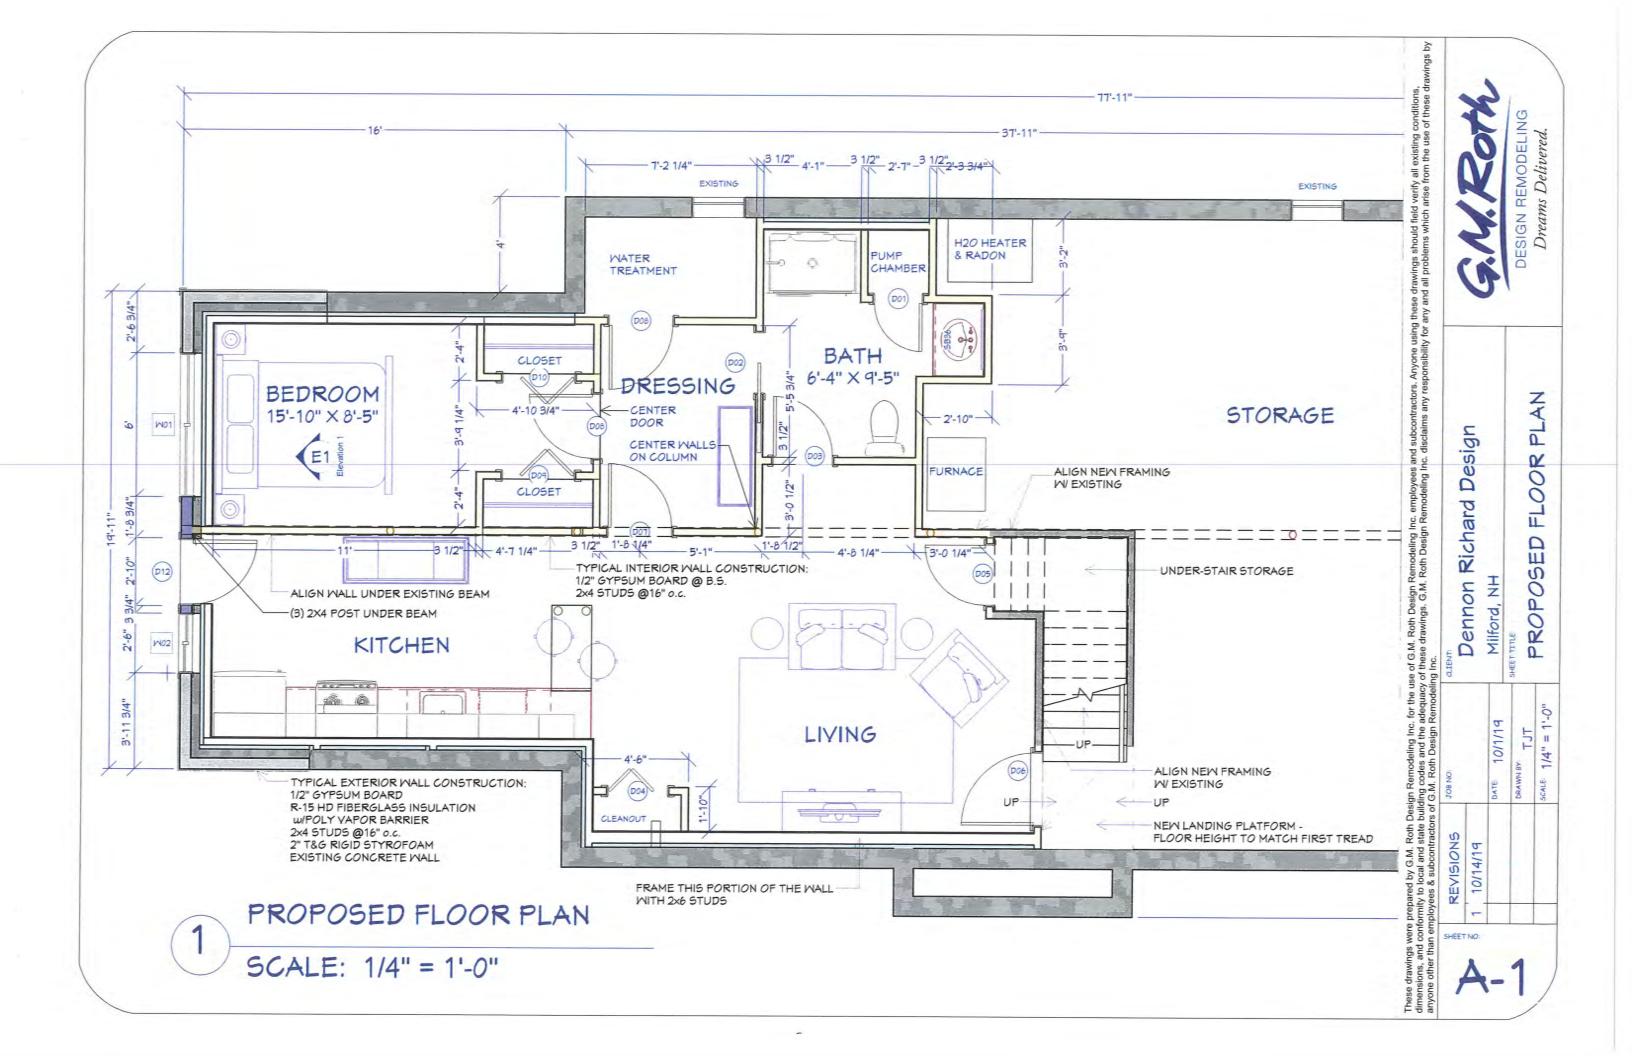

district.

The applicant is before the Board of Adjustment seeking a Special Exception pursuant to Milford Zoning Ordinances, Article X, Section 10.02.6 to allow the construction of a 710 s.f. accessory dwelling unit located the basement of the existing single-family residence located 186 Annand Drive, Milford Tax Map 52, Lot 95-16 in the Residential 'R' Zoning District. In reviewing the files for this property, I offer the following comments:

- 1. Existing Conditions The subject property consists of a 2 story, single-family residence situated on 1.2 acres (52,272 square feet). The property contains 171 feet of linear frontage on Annand Drive and is serviced by private well and septic.
- 2. An ADU is permitted in the Residential 'R' District with the granting of a Special Exception.
- 3. The square footage of the proposed one (1) bedroom ADU total 710 square feet and falls below the 750 s.f. maximum area limitation. The ADU would be located in the basement of the existing 4 bedroom single-family residence on the eastern face.
- 4. No exterior expansion is being proposed. All changes to the residence would be internal and as such, would not impact any side/rear dimensional setbacks.
- 5. Building elevations have been provided. The design and layout appear to be consistent with existing architecture of single-family residence and neighborhood. Access to the ADU will be from the internal stairway and from an exterior door.
- 6. The primary residence will be occupied by the owner of the property.
- 7. The property contains sufficient parking area to accommodate the use.
- 8. A revised septic design and application have been submitted to NHDES Subsurface Systems Bureau for review and approval. Staff recommends that approval of said revised plan be a condition of final approval.