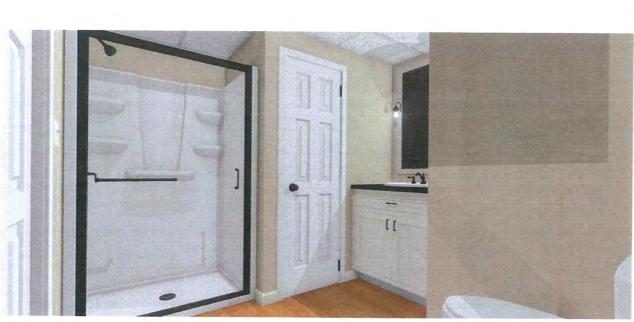

- 1. Existing Conditions The subject property consists of a 2 story, single-family residence situated on 1.2 acres (52,272 square feet). The property contains 171 feet of linear frontage on Annand Drive and is serviced by private well and septic.
- 2. An ADU is permitted in the Residential 'R' District with the granting of a Special Exception.
- 3. The square footage of the proposed one (1) bedroom ADU total 710 square feet and falls below the 750 s.f. maximum area limitation. The ADU would be located in the basement of the existing 4 bedroom single-family residence on the eastern face.
- 4. No exterior expansion is being proposed. All changes to the residence would be internal and as such, would not impact any side/rear dimensional setbacks.
- 5. Building elevations have been provided. The design and layout appear to be consistent with existing architecture of single-family residence and neighborhood. Access to the ADU will be from the internal stairway and from an exterior door.
- 6. The primary residence will be occupied by the owner of the property.
- 7. The property contains sufficient parking area to accommodate the use.
- 8. A revised septic design and application have been submitted to NHDES Subsurface Systems Bureau for review and approval. Staff recommends that approval of said revised plan be a condition of final approval.