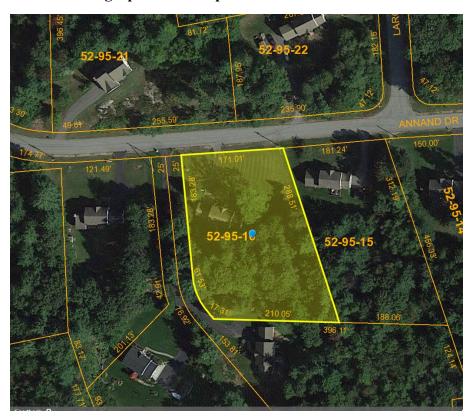

- 1. Existing Conditions The subject property consists of a 2 story, single-family residence situated on 1.2 acres (52,272 square feet). The property contains 171 feet of linear frontage on Annand Drive and is serviced by private well and septic.
- 2. An ADU is permitted in the Residential 'R' District with the granting of a Special Exception.
- 3. The square footage of the proposed one (1) bedroom ADU total 710 square feet and falls below the 750 s.f. maximum area limitation. The ADU would be located in the basement of the existing 4 bedroom single-family residence on the eastern face.
- 4. No exterior expansion is being proposed. All changes to the residence would be internal and as such, would not impact any side/rear dimensional setbacks.
- 5. Building elevations have been provided. The design and layout appear to be consistent with existing architecture of single-family residence and neighborhood. Access to the ADU will be from the internal stairway and from an exterior door.
- 6. The primary residence will be occupied by the owner of the property.
- 7. The property contains sufficient parking area to accommodate the use.
- 8. A revised septic design and application have been submitted to NHDES Subsurface Systems Bureau for review and approval. Staff recommends that approval of said revised plan be a condition of final approval.

Aerial Photograph – Tax Map 52 Lot 95-16

**Street Level Photographs – Tax Map 52 Lot 95-16** 