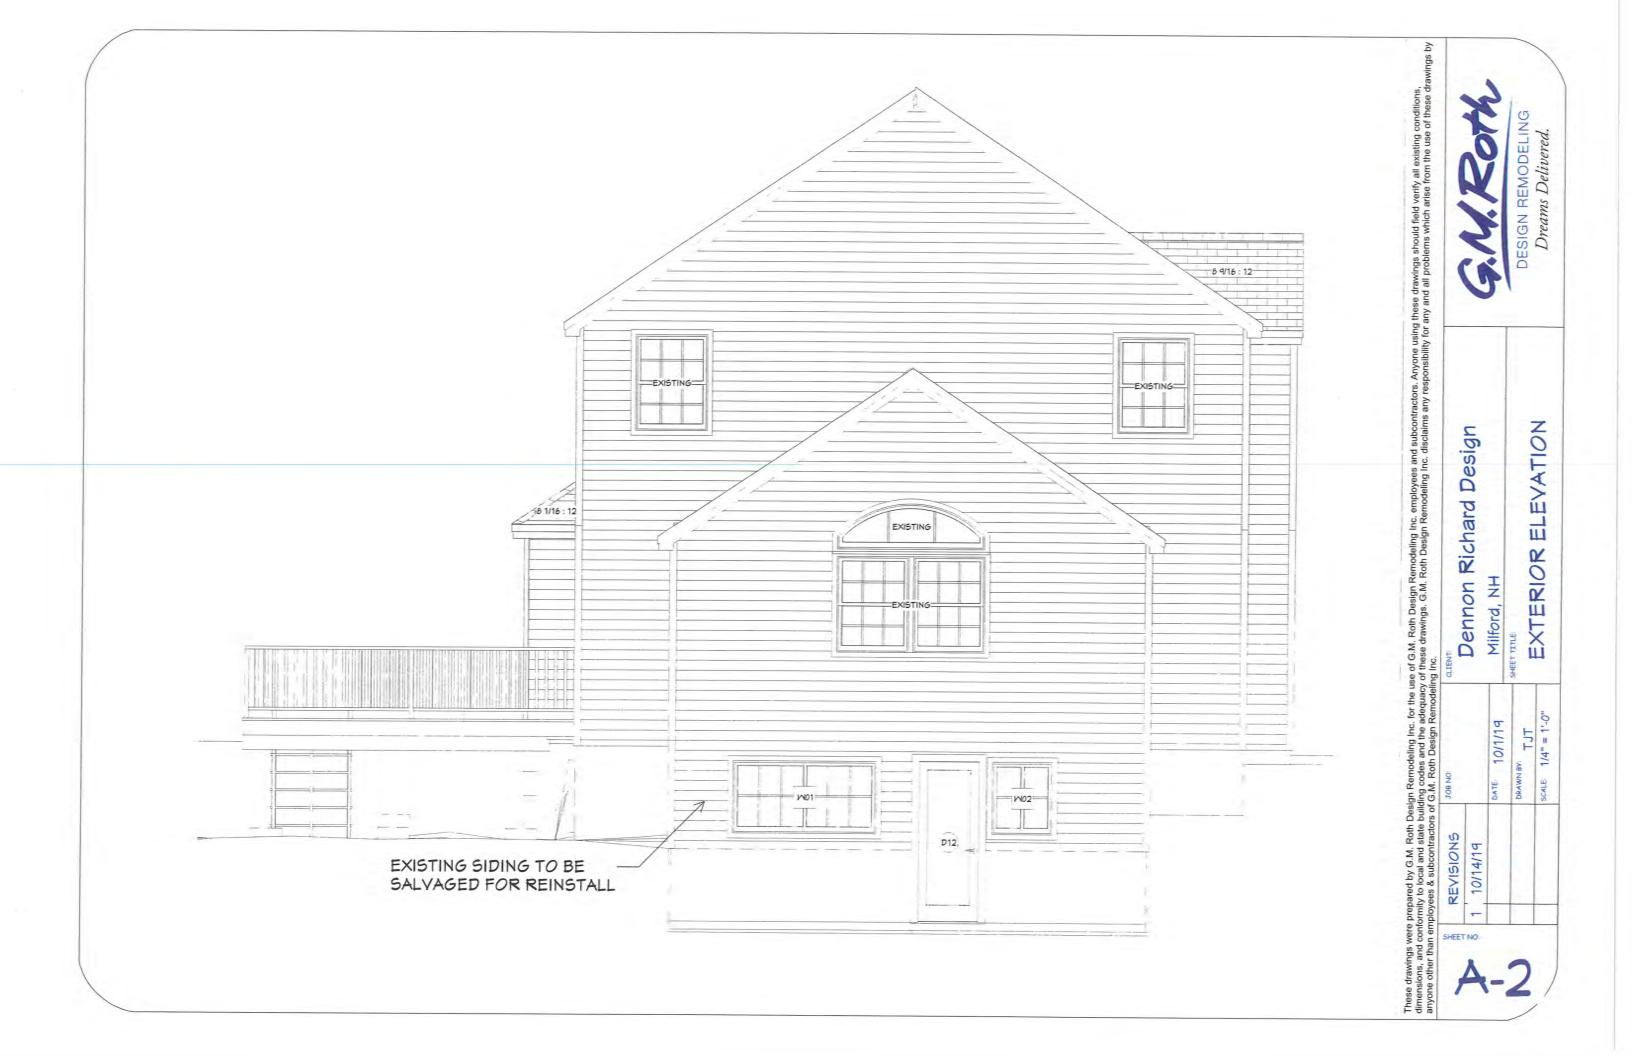

- 1. Existing Conditions The subject property consists of a 2 story, single-family residence situated on 1.2 acres (52,272 square feet). The property contains 171 feet of linear frontage on Annand Drive and is serviced by private well and septic.
- 2. An ADU is permitted in the Residential 'R' District with the granting of a Special Exception.
- 3. The square footage of the proposed one (1) bedroom ADU total 710 square feet and falls below the 750 s.f. maximum area limitation. The ADU would be located in the basement of the existing 4 bedroom single-family residence on the eastern face.
- 4. No exterior expansion is being proposed. All changes to the residence would be internal and as such, would not impact any side/rear dimensional setbacks.
- 5. Building elevations have been provided. The design and layout appear to be consistent with existing architecture of single-family residence and neighborhood. Access to the ADU will be from the internal stairway and from an exterior door.
- 6. The primary residence will be occupied by the owner of the property.
- 7. The property contains sufficient parking area to accommodate the use.
- 8. A revised septic design and application have been submitted to NHDES Subsurface Systems Bureau for review and approval. Staff recommends that approval of said revised plan be a condition of final approval.