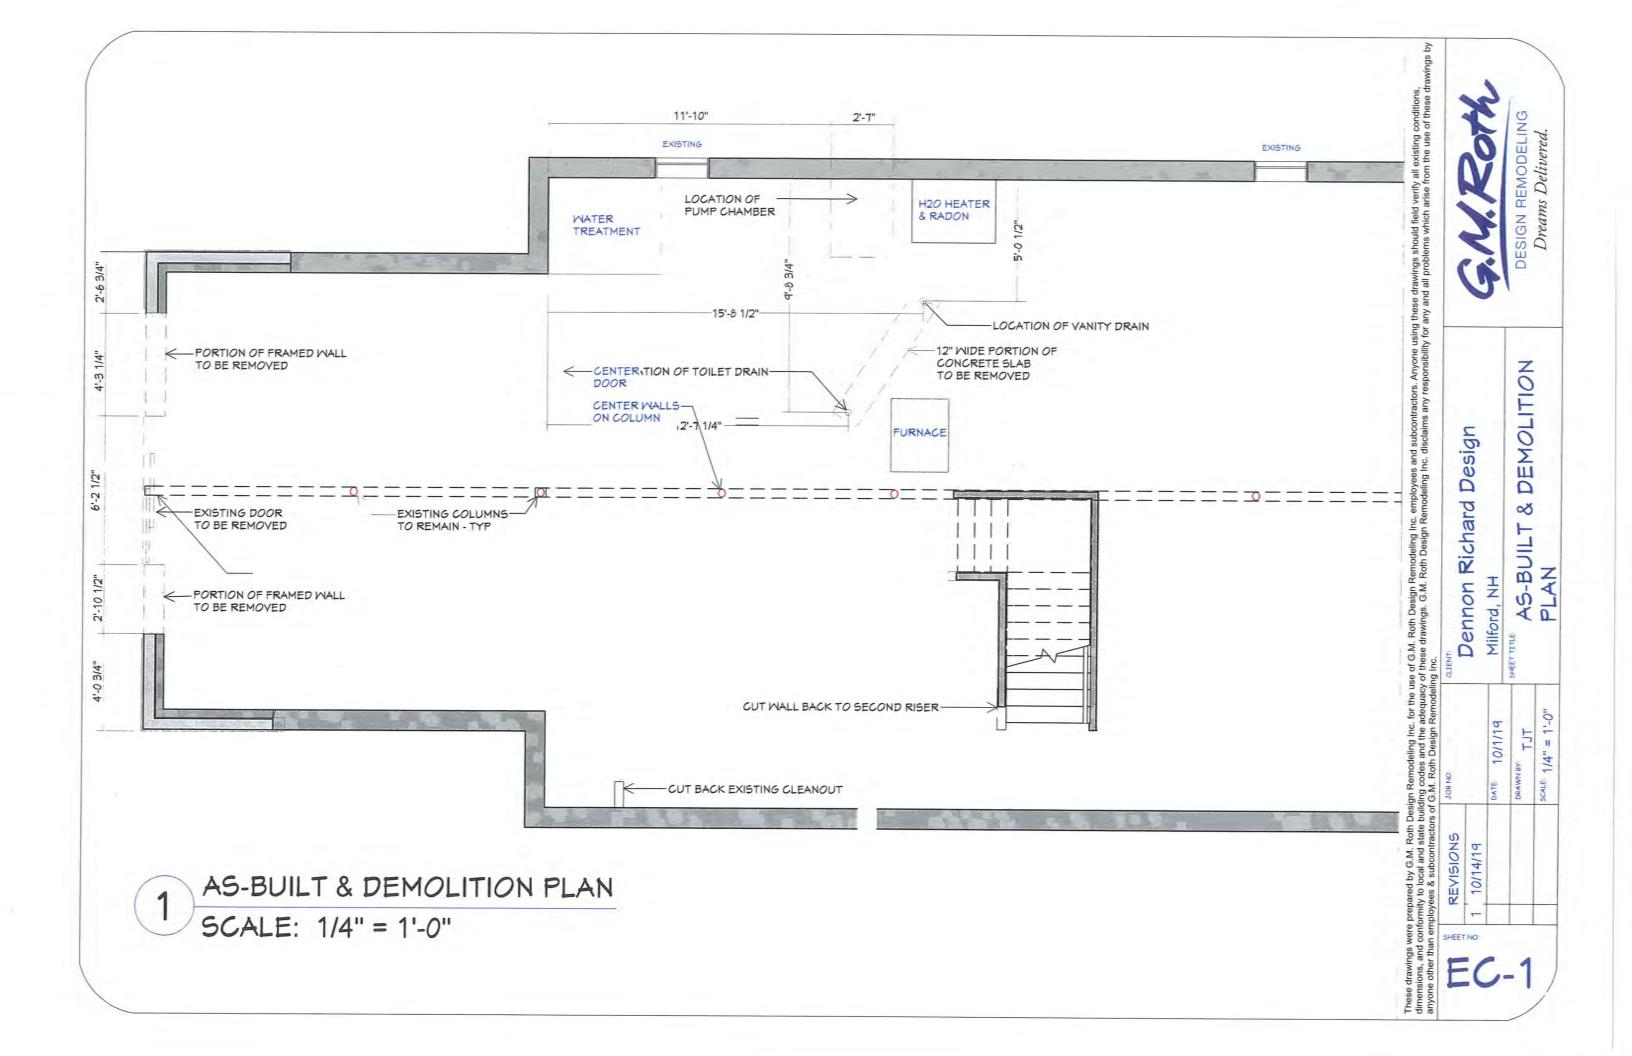

- 1. Existing Conditions The subject property consists of a 2 story, single-family residence situated on 1.2 acres (52,272 square feet). The property contains 171 feet of linear frontage on Annand Drive and is serviced by private well and septic.
- 2. An ADU is permitted in the Residential 'R' District with the granting of a Special Exception.
- 3. The square footage of the proposed one (1) bedroom ADU total 710 square feet and falls below the 750 s.f. maximum area limitation. The ADU would be located in the basement of the existing 4 bedroom single-family residence on the eastern face.
- 4. No exterior expansion is being proposed. All changes to the residence would be internal and as such, would not impact any side/rear dimensional setbacks.
- 5. Building elevations have been provided. The design and layout appear to be consistent with existing architecture of single-family residence and neighborhood. Access to the ADU will be from the internal stairway and from an exterior door.
- 6. The primary residence will be occupied by the owner of the property.
- 7. The property contains sufficient parking area to accommodate the use.
- 8. A revised septic design and application have been submitted to NHDES Subsurface Systems Bureau for review and approval. Staff recommends that approval of said revised plan be a condition of final approval.