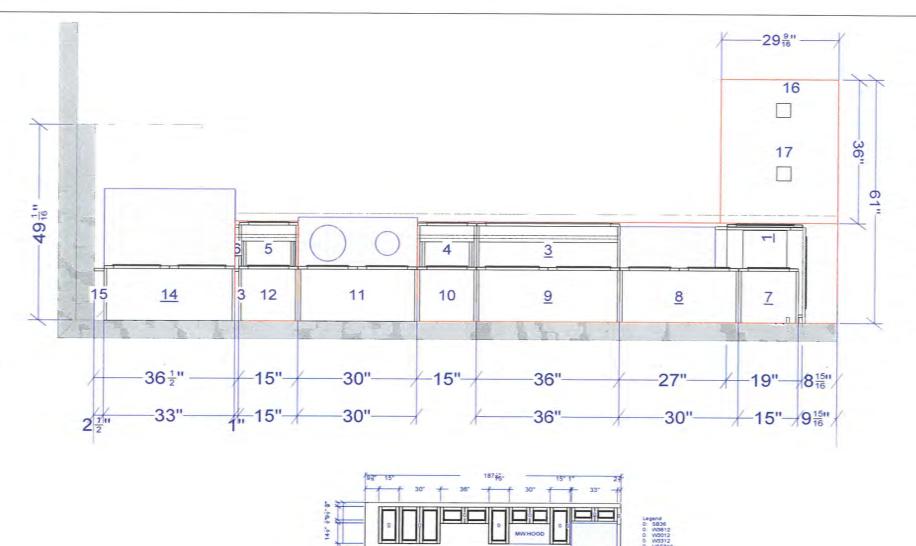

- 1. Existing Conditions The subject property consists of a 2 story, single-family residence situated on 1.2 acres (52,272 square feet). The property contains 171 feet of linear frontage on Annand Drive and is serviced by private well and septic.
- 2. An ADU is permitted in the Residential 'R' District with the granting of a Special Exception.
- 3. The square footage of the proposed one (1) bedroom ADU total 710 square feet and falls below the 750 s.f. maximum area limitation. The ADU would be located in the basement of the existing 4 bedroom single-family residence on the eastern face.
- 4. No exterior expansion is being proposed. All changes to the residence would be internal and as such, would not impact any side/rear dimensional setbacks.
- 5. Building elevations have been provided. The design and layout appear to be consistent with existing architecture of single-family residence and neighborhood. Access to the ADU will be from the internal stairway and from an exterior door.
- 6. The primary residence will be occupied by the owner of the property.
- 7. The property contains sufficient parking area to accommodate the use.
- 8. A revised septic design and application have been submitted to NHDES Subsurface Systems Bureau for review and approval. Staff recommends that approval of said revised plan be a condition of final approval.