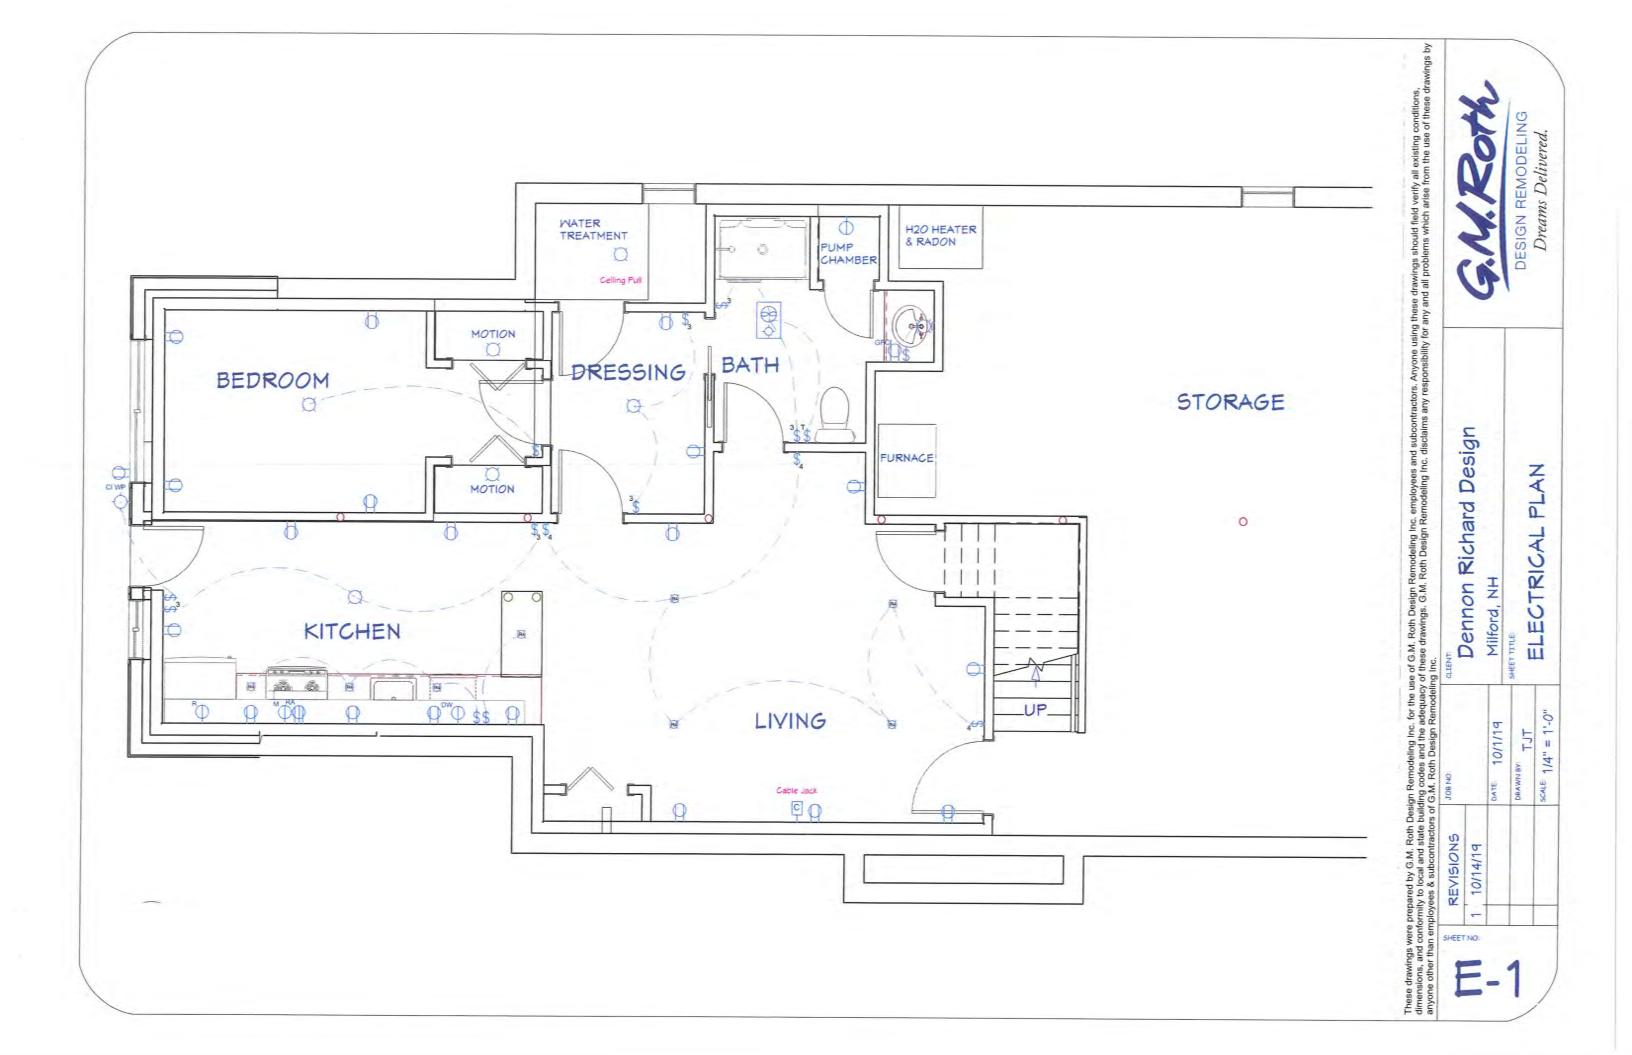

district.

The applicant is before the Board of Adjustment seeking a Special Exception pursuant to Milford Zoning Ordinances, Article X, Section 10.02.6 to allow the construction of a 710 s.f. accessory dwelling unit located the basement of the existing single-family residence located 186 Annand Drive, Milford Tax Map 52, Lot 95-16 in the Residential 'R' Zoning District. In reviewing the files for this property, I offer the following comments:

- 1. Existing Conditions The subject property consists of a 2 story, single-family residence situated on 1.2 acres (52,272 square feet). The property contains 171 feet of linear frontage on Annand Drive and is serviced by private well and septic.
- 2. An ADU is permitted in the Residential 'R' District with the granting of a Special Exception.
- 3. The square footage of the proposed one (1) bedroom ADU total 710 square feet and falls below the 750 s.f. maximum area limitation. The ADU would be located in the basement of the existing 4 bedroom single-family residence on the eastern face.
- 4. No exterior expansion is being proposed. All changes to the residence would be internal and as such, would not impact any side/rear dimensional setbacks.
- 5. Building elevations have been provided. The design and layout appear to be consistent with existing architecture of single-family residence and neighborhood. Access to the ADU will be from the internal stairway and from an exterior door.
- 6. The primary residence will be occupied by the owner of the property.
- 7. The property contains sufficient parking area to accommodate the use.
- 8. A revised septic design and application have been submitted to NHDES Subsurface Systems Bureau for review and approval. Staff recommends that approval of said revised plan be a condition of final approval.