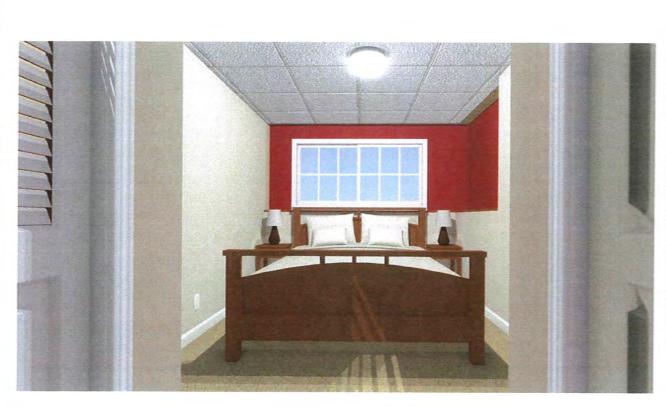

- 1. Existing Conditions The subject property consists of a 2 story, single-family residence situated on 1.2 acres (52,272 square feet). The property contains 171 feet of linear frontage on Annand Drive and is serviced by private well and septic.
- 2. An ADU is permitted in the Residential 'R' District with the granting of a Special Exception.
- 3. The square footage of the proposed one (1) bedroom ADU total 710 square feet and falls below the 750 s.f. maximum area limitation. The ADU would be located in the basement of the existing 4 bedroom single-family residence on the eastern face.
- 4. No exterior expansion is being proposed. All changes to the residence would be internal and as such, would not impact any side/rear dimensional setbacks.
- 5. Building elevations have been provided. The design and layout appear to be consistent with existing architecture of single-family residence and neighborhood. Access to the ADU will be from the internal stairway and from an exterior door.
- 6. The primary residence will be occupied by the owner of the property.
- 7. The property contains sufficient parking area to accommodate the use.
- 8. A revised septic design and application have been submitted to NHDES Subsurface Systems Bureau for review and approval. Staff recommends that approval of said revised plan be a condition of final approval.