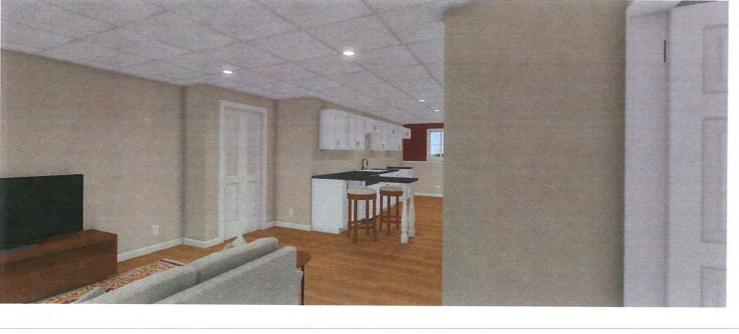

- 1. Existing Conditions The subject property consists of a 2 story, single-family residence situated on 1.2 acres (52,272 square feet). The property contains 171 feet of linear frontage on Annand Drive and is serviced by private well and septic.
- 2. An ADU is permitted in the Residential 'R' District with the granting of a Special Exception.
- 3. The square footage of the proposed one (1) bedroom ADU total 710 square feet and falls below the 750 s.f. maximum area limitation. The ADU would be located in the basement of the existing 4 bedroom single-family residence on the eastern face.
- 4. No exterior expansion is being proposed. All changes to the residence would be internal and as such, would not impact any side/rear dimensional setbacks.
- 5. Building elevations have been provided. The design and layout appear to be consistent with existing architecture of single-family residence and neighborhood. Access to the ADU will be from the internal stairway and from an exterior door.
- 6. The primary residence will be occupied by the owner of the property.
- 7. The property contains sufficient parking area to accommodate the use.
- 8. A revised septic design and application have been submitted to NHDES Subsurface Systems Bureau for review and approval. Staff recommends that approval of said revised plan be a condition of final approval.