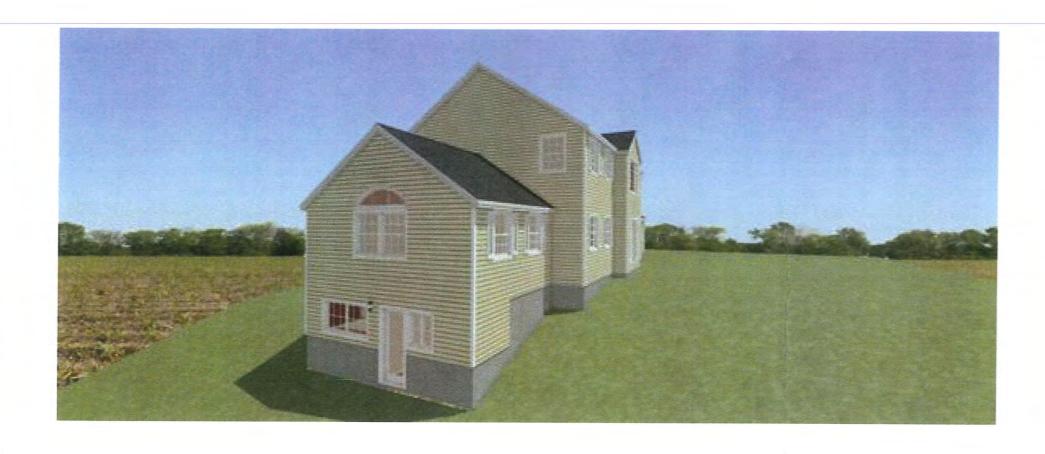

- 1. Existing Conditions The subject property consists of a 2 story, single-family residence situated on 1.2 acres (52,272 square feet). The property contains 171 feet of linear frontage on Annand Drive and is serviced by private well and septic.
- 2. An ADU is permitted in the Residential 'R' District with the granting of a Special Exception.
- 3. The square footage of the proposed one (1) bedroom ADU total 710 square feet and falls below the 750 s.f. maximum area limitation. The ADU would be located in the basement of the existing 4 bedroom single-family residence on the eastern face.
- 4. No exterior expansion is being proposed. All changes to the residence would be internal and as such, would not impact any side/rear dimensional setbacks.
- 5. Building elevations have been provided. The design and layout appear to be consistent with existing architecture of single-family residence and neighborhood. Access to the ADU will be from the internal stairway and from an exterior door.
- 6. The primary residence will be occupied by the owner of the property.
- 7. The property contains sufficient parking area to accommodate the use.
- 8. A revised septic design and application have been submitted to NHDES Subsurface Systems Bureau for review and approval. Staff recommends that approval of said revised plan be a condition of final approval.