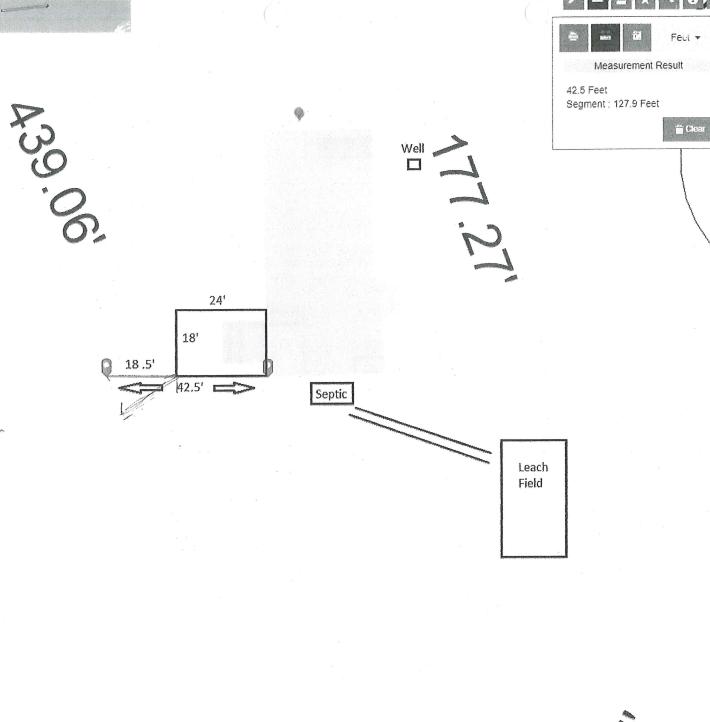

#### 1. Existing Conditions:

- a. The subject property is approximately 1.11 acres and is partially developed. The property contains a two-story, 4 bedroom, single-family residence.
- b. The property contains in excess of 200 linear feet of frontage on Bear Court Access with a single access drive off of Bear Court.
- c. The property is served by private well and septic.
- d. The subject property lies within the Residential 'R' zoning district and is situated among the established residential neighborhood bordered to the west by privately owned/managed open space.
- 2. The proposal calls for the construction of a 432 square foot addition located on the rear of the existing residential home along the western property boundary. The southwest corner of the proposed addition will be situated approximately 10 feet from the rear property line. The intent and purpose of the addition will be a family room.
- 3. Pursuant to Section Section Section 5.04.2.A.7, the incursion of the proposed addition within the rear 15 foot setback is a permitted use with the granting of a special exception.
- 4. As part of the Board deliberation, the applicant should be prepared to discuss the following:
  - a. Reasons, rationale, and alternatives considered for location of the proposed addition.
  - b. Discuss the impact of the proposed addition to the abutting properties and neighborhood and possible visual mitigation (if necessary).

## **Building Permit Application**

TOWN OF MILFORD, BUILDING SAFETY DEPARTMENT

| Constitution Table                           | i i                                      |  |  |
|----------------------------------------------|------------------------------------------|--|--|
| JOB SITE INFORMATIO                          |                                          |  |  |
| reet Address: 21 BEAR CT                     | Lot #                                    |  |  |
| ax Map / Parcel #                            | 35-27                                    |  |  |
| DESCRIPTION OF WORK                          |                                          |  |  |
| DDITION TO BACK O                            | FHOUSE TO BE                             |  |  |
| FAMICY ROOM. 18X                             | 241                                      |  |  |
|                                              |                                          |  |  |
|                                              |                                          |  |  |
| PROPERTY OWNER                               | □ TENANT                                 |  |  |
| lame: DANIEL ILLG                            |                                          |  |  |
| ddress: 21 BEAR CT                           |                                          |  |  |
| ity/State/Zip: MILFORD NI                    | 4 03055                                  |  |  |
| hone: (603)305 7777                          | Cell: ( )                                |  |  |
| mail: danielalle Qualino                     | .com                                     |  |  |
| APPLICANT APPLICANT                          | CONTACT PERSON                           |  |  |
| Business Name:                               |                                          |  |  |
| Contact Name:                                |                                          |  |  |
| Address:                                     |                                          |  |  |
| City/State/Zip:                              |                                          |  |  |
| hone: ( )                                    | Cell: ( )                                |  |  |
| Email:                                       |                                          |  |  |
| CONTRA                                       | ACTOR                                    |  |  |
| Business Name: SAME AS AF                    | 30VE                                     |  |  |
| Address:                                     | ,                                        |  |  |
| City/State/Zip:                              |                                          |  |  |
| <sup>2</sup> hone: ( )                       | Cell: ( )                                |  |  |
| Email:                                       | -                                        |  |  |
| I CERTIFY THAT THE INFORMATION GIVEN IS TRUE | AND CORRECT TO THE BEST OF MY KNOWLEDGE. |  |  |
| . 7 * /                                      | , ,                                      |  |  |
| /// deagle                                   | 4/11/2000                                |  |  |
| Authorized signature                         | Date:                                    |  |  |