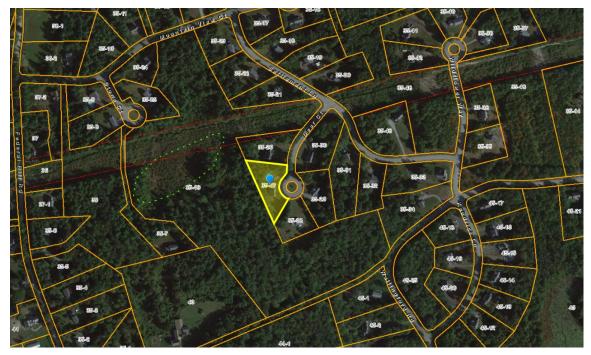

## **Aerial Tax Map of Subject Property**

#### **Administrative Review**

Date: December 10, 2020

To: Jason Plourde, Chair - Zoning Board of Adjustment

From: Lincoln Daley, Community Development Director

Subject: Case #2020-30: Daniel Illg, 21 Bear Court, Milford Tax Map 53, Lot 35-27 – Special

#### 1. Existing Conditions:

- a. The subject property is approximately 1.11 acres and is partially developed. The property contains a two-story, 4 bedroom, single-family residence.
- b. The property contains in excess of 200 linear feet of frontage on Bear Court Access with a single access drive off of Bear Court.
- c. The property is served by private well and septic.
- d. The subject property lies within the Residential 'R' zoning district and is situated among the established residential neighborhood bordered to the west by privately owned/managed open space.
- 2. The proposal calls for the construction of a 432 square foot addition located on the rear of the existing residential home along the western property boundary. The southwest corner of the proposed addition will be situated approximately 10 feet from the rear property line. The intent and purpose of the addition will be a family room.
- 3. Pursuant to Section Section Section 5.04.2.A.7, the incursion of the proposed addition within the rear 15 foot setback is a permitted use with the granting of a special exception.
- 4. As part of the Board deliberation, the applicant should be prepared to discuss the following:
  - a. Reasons, rationale, and alternatives considered for location of the proposed addition.
  - b. Discuss the impact of the proposed addition to the abutting properties and neighborhood and possible visual mitigation (if necessary).