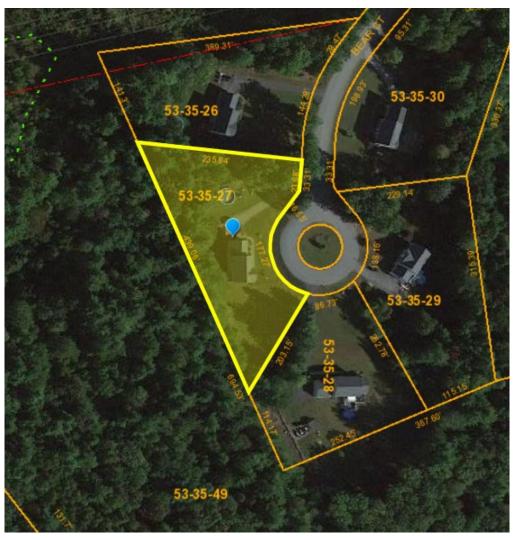

## **Aerial Tax Map of Subject Property**

#### **Administrative Review**

Date: December 10, 2020

To: Jason Plourde, Chair - Zoning Board of Adjustment

From: Lincoln Daley, Community Development Director

Subject: Case #2020-30: Daniel Illg, 21 Bear Court, Milford Tax Map 53, Lot 35-27 – Special

#### 1. Existing Conditions:

- a. The subject property is approximately 1.11 acres and is partially developed. The property contains a two-story, 4 bedroom, single-family residence.
- b. The property contains in excess of 200 linear feet of frontage on Bear Court Access with a single access drive off of Bear Court.
- c. The property is served by private well and septic.
- d. The subject property lies within the Residential 'R' zoning district and is situated among the established residential neighborhood bordered to the west by privately owned/managed open space.
- 2. The proposal calls for the construction of a 432 square foot addition located on the rear of the existing residential home along the western property boundary. The southwest corner of the proposed addition will be situated approximately 10 feet from the rear property line. The intent and purpose of the addition will be a family room.
- 3. Pursuant to Section Section Section 5.04.2.A.7, the incursion of the proposed addition within the rear 15 foot setback is a permitted use with the granting of a special exception.
- 4. As part of the Board deliberation, the applicant should be prepared to discuss the following:
  - a. Reasons, rationale, and alternatives considered for location of the proposed addition.
  - b. Discuss the impact of the proposed addition to the abutting properties and neighborhood and possible visual mitigation (if necessary).