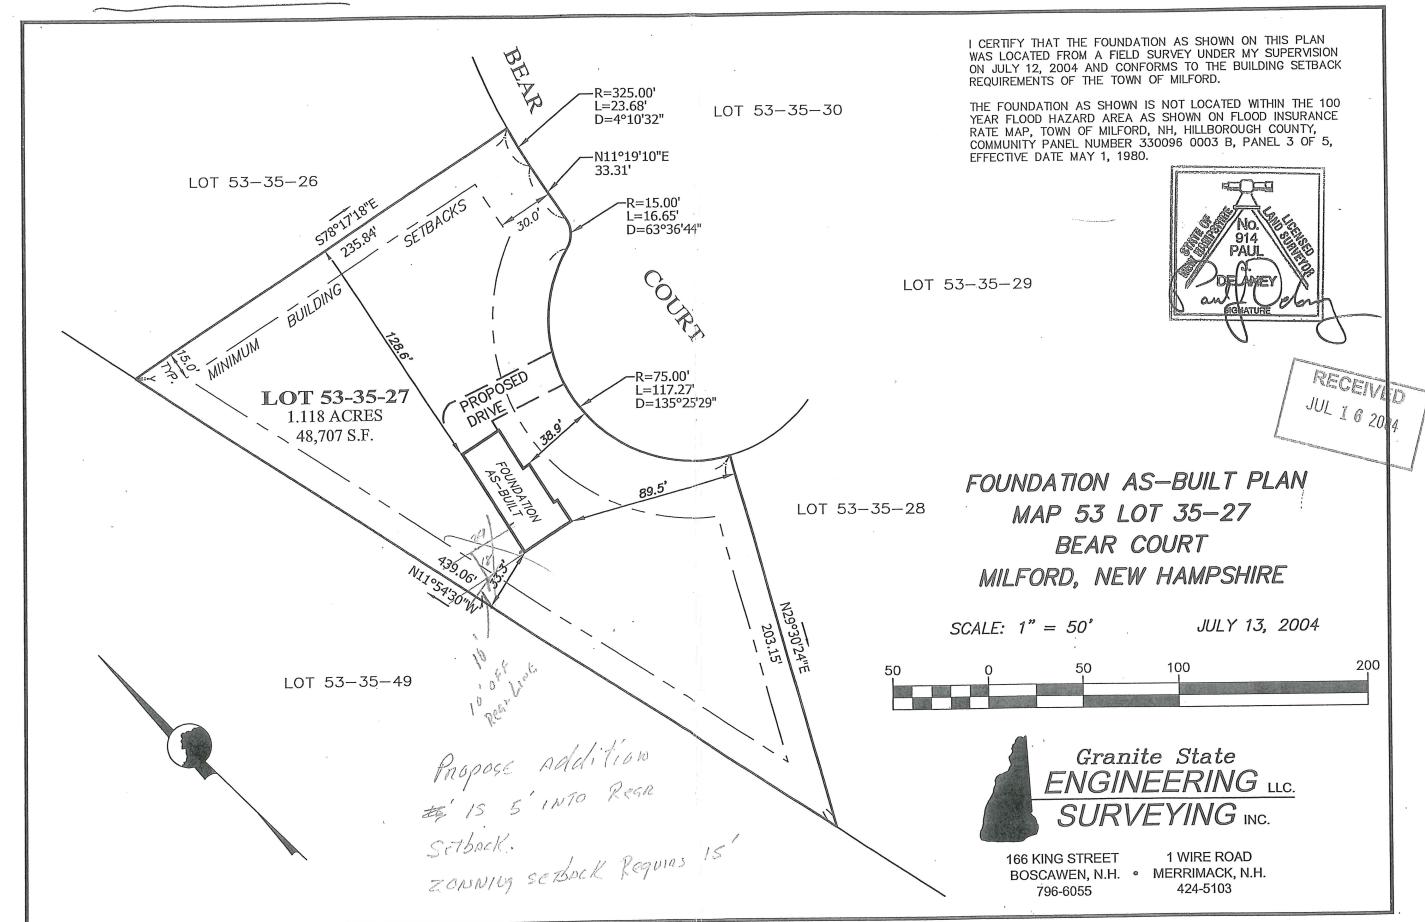

#### 1. Existing Conditions:

- a. The subject property is approximately 1.11 acres and is partially developed. The property contains a two-story, 4 bedroom, single-family residence.
- b. The property contains in excess of 200 linear feet of frontage on Bear Court Access with a single access drive off of Bear Court.
- c. The property is served by private well and septic.
- d. The subject property lies within the Residential 'R' zoning district and is situated among the established residential neighborhood bordered to the west by privately owned/managed open space.
- 2. The proposal calls for the construction of a 432 square foot addition located on the rear of the existing residential home along the western property boundary. The southwest corner of the proposed addition will be situated approximately 10 feet from the rear property line. The intent and purpose of the addition will be a family room.
- 3. Pursuant to Section Section Section 5.04.2.A.7, the incursion of the proposed addition within the rear 15 foot setback is a permitted use with the granting of a special exception.
- 4. As part of the Board deliberation, the applicant should be prepared to discuss the following:
  - a. Reasons, rationale, and alternatives considered for location of the proposed addition.
  - b. Discuss the impact of the proposed addition to the abutting properties and neighborhood and possible visual mitigation (if necessary).

## **Aerial Tax Map of Subject Property**