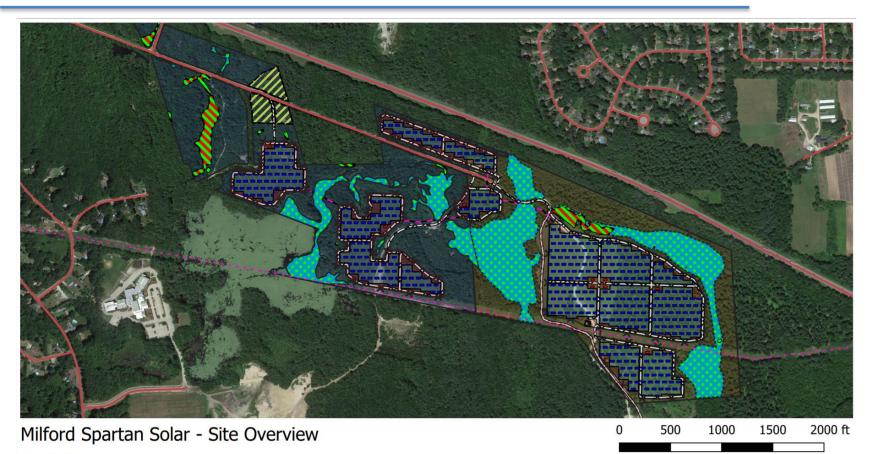

# Project Layout Preliminary Panel Areas Temp. Construction Laydown Preliminary Fenced Area Inverter Skids Interconnection Equipment Page

Interconnection Equipment Pad

Project Access Roads

Project Transmission Lines

#### **Existing Infrastructure**

NH Public RoadsExisting 34.5 kV Transmission

Town Parcel Boundary

Private Parcel Boundary

#### **Environmental**

Note: Delineated Vernal Pools

Delineated Wetlands

Screened Wetlands

Milford Spartan Solar, LLC Olivewood Energy LLC Layout Version v3.6 05/19/2020

## Milford Spartan Solar - Site Overview

#### **Project Layout**

Preliminary Panel Areas

Temp. Construction Laydown

Preliminary Fenced Area

**Inverter Skids** 

Interconnection Equipment Pad

Project Access Roads

**Project Transmission Lines** 

#### **Existing Infrastructure**

**NH Public Roads** 

Existing 34.5 kV Transmission

**Town Parcel Boundary** 

**Private Parcel Boundary** 

#### **Environmental**

Note: Delineated Vernal Pools

**Delineated Wetlands** 

Screened Wetlands

Milford Spartan Solar, LLC Olivewood Energy LLC Layout Version v3.6 05/19/2020

**DRAFT Layout**