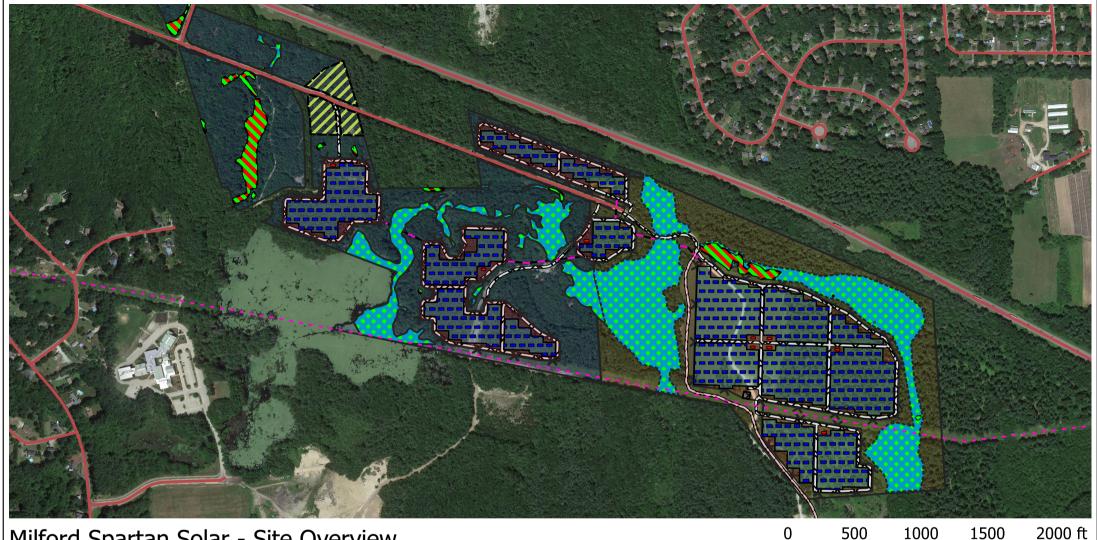

# Project Layout Preliminary Panel Areas Temp. Construction Laydown Preliminary Fenced Area Inverter Skids Interconnection Equipment Page

Interconnection Equipment Pad

Project Access Roads

Project Transmission Lines

#### **Existing Infrastructure**

NH Public RoadsExisting 34.5 kV Transmission

Town Parcel Boundary

Private Parcel Boundary

#### **Environmental**

Note: Delineated Vernal Pools

Delineated Wetlands

Screened Wetlands

Milford Spartan Solar, LLC Olivewood Energy LLC Layout Version v3.6 05/19/2020

## Milford Spartan Solar - Site Overview

#### **Project Layout**

Preliminary Panel Areas

Temp. Construction Laydown

Preliminary Fenced Area

**Inverter Skids** 

Interconnection Equipment Pad

Project Access Roads

**Project Transmission Lines** 

#### **Existing Infrastructure**

**NH Public Roads** 

Existing 34.5 kV Transmission

**Town Parcel Boundary** 

**Private Parcel Boundary** 

#### **Environmental**

Note: Delineated Vernal Pools

**Delineated Wetlands** 

Screened Wetlands

Milford Spartan Solar, LLC Olivewood Energy LLC Layout Version v3.6 05/19/2020

**DRAFT Layout**