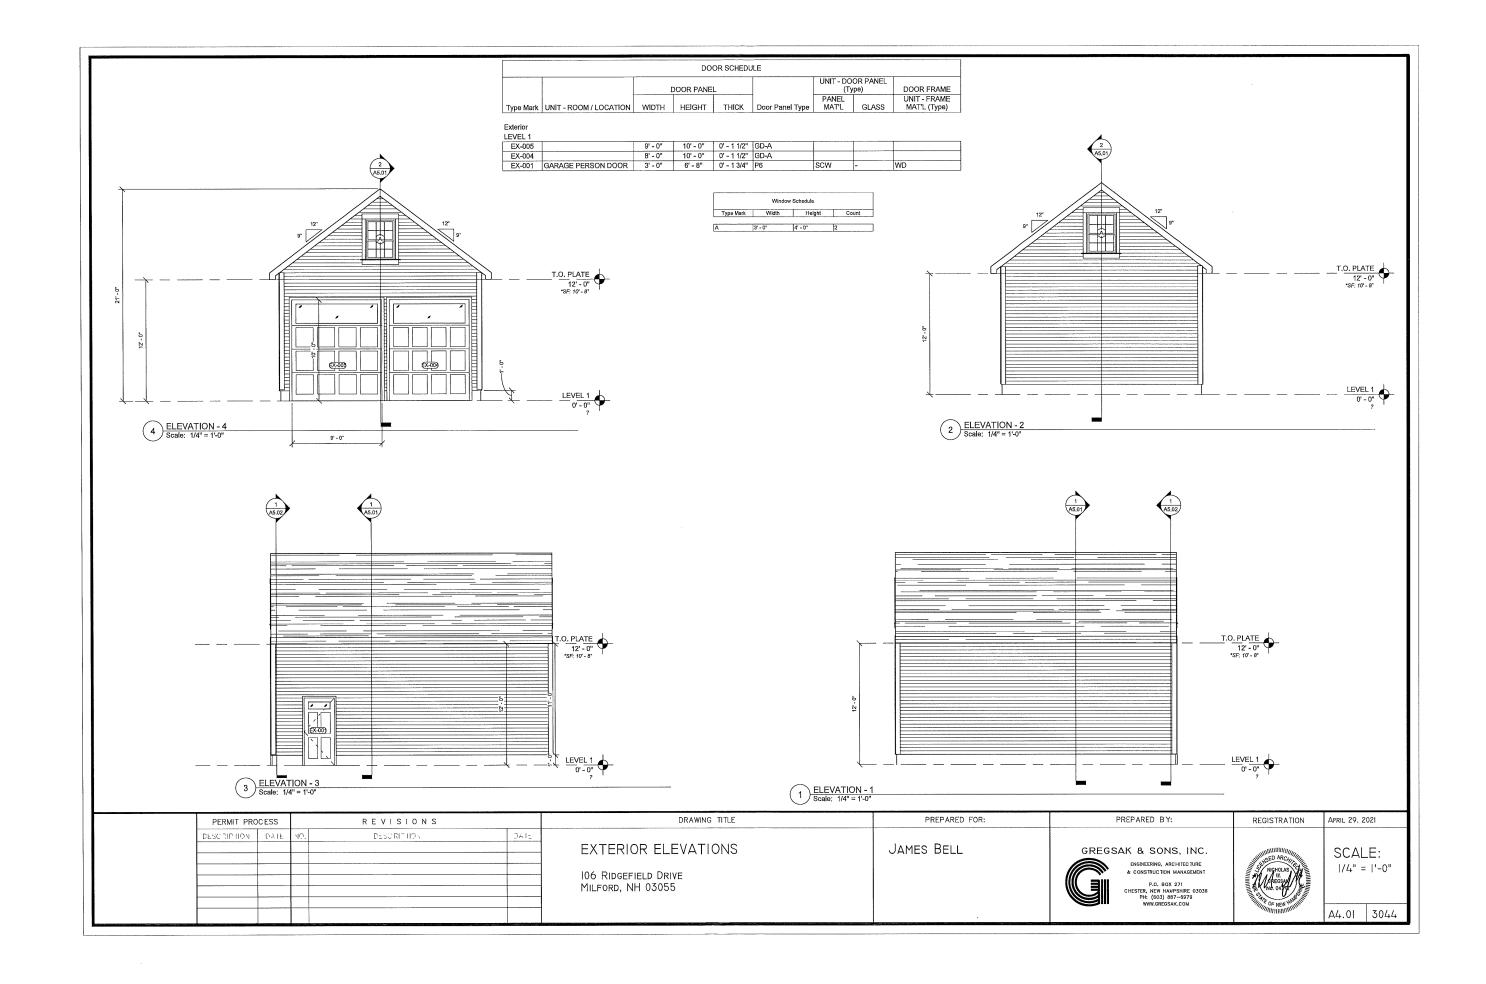

#### 1. Existing Conditions:

- a. The subject property is approximately .231 acres (10,079 square feet) with approximately 100 linear feet of frontage on Ridgefield Drive.
- b. The property consists of a two-story, 3 bedroom, single-family residence and is serviced by municipal water and wastewater.
- c. The subject property is situated in an established single-family residential neighborhood and bounded by residential homes to the east, west and south and commercial/industrial uses to the north.
- 2. The proposal calls for the removal of two unpermitted accessory structures (10'x 12' shed and 28' x 12' tarp storage shed) both located within the 15 foot side dimensional setback with a new 20' x 28' square foot, 21 foot tall, two car detached garage located approximately 13 feet from westerly property line. See attached survey plan and proposed building elevations.
- 3. The garage is categorized as an accessory structure and permitted within the Residential 'A' District. Pursuant to Section 5.02.2.A.8, a structure can be placed within the side (15') dimensional setbacks with the issuance of a Special Exception by the Board of Adjustment.
- 4. The applicant should be prepared to provide information regarding any/all alternative locations considered for the placement of the detached garage. The discussion should also include the proposed height and massing relative to abutting properties.
- 5. The applicant should explain if the 2 feet of setback relief includes the 1' roof overhang or simply the 20'x 28' foundation footprint. If yes, the relief being requested should be revised to 12' and plan be resubmitted to reflect the correct distance.
- 6. Upon review of the submitted certified plot plan, it would appear that the proposed garage roof overhang on the eastern side may be constructed over the existing house deck and stairs. Please clarify.