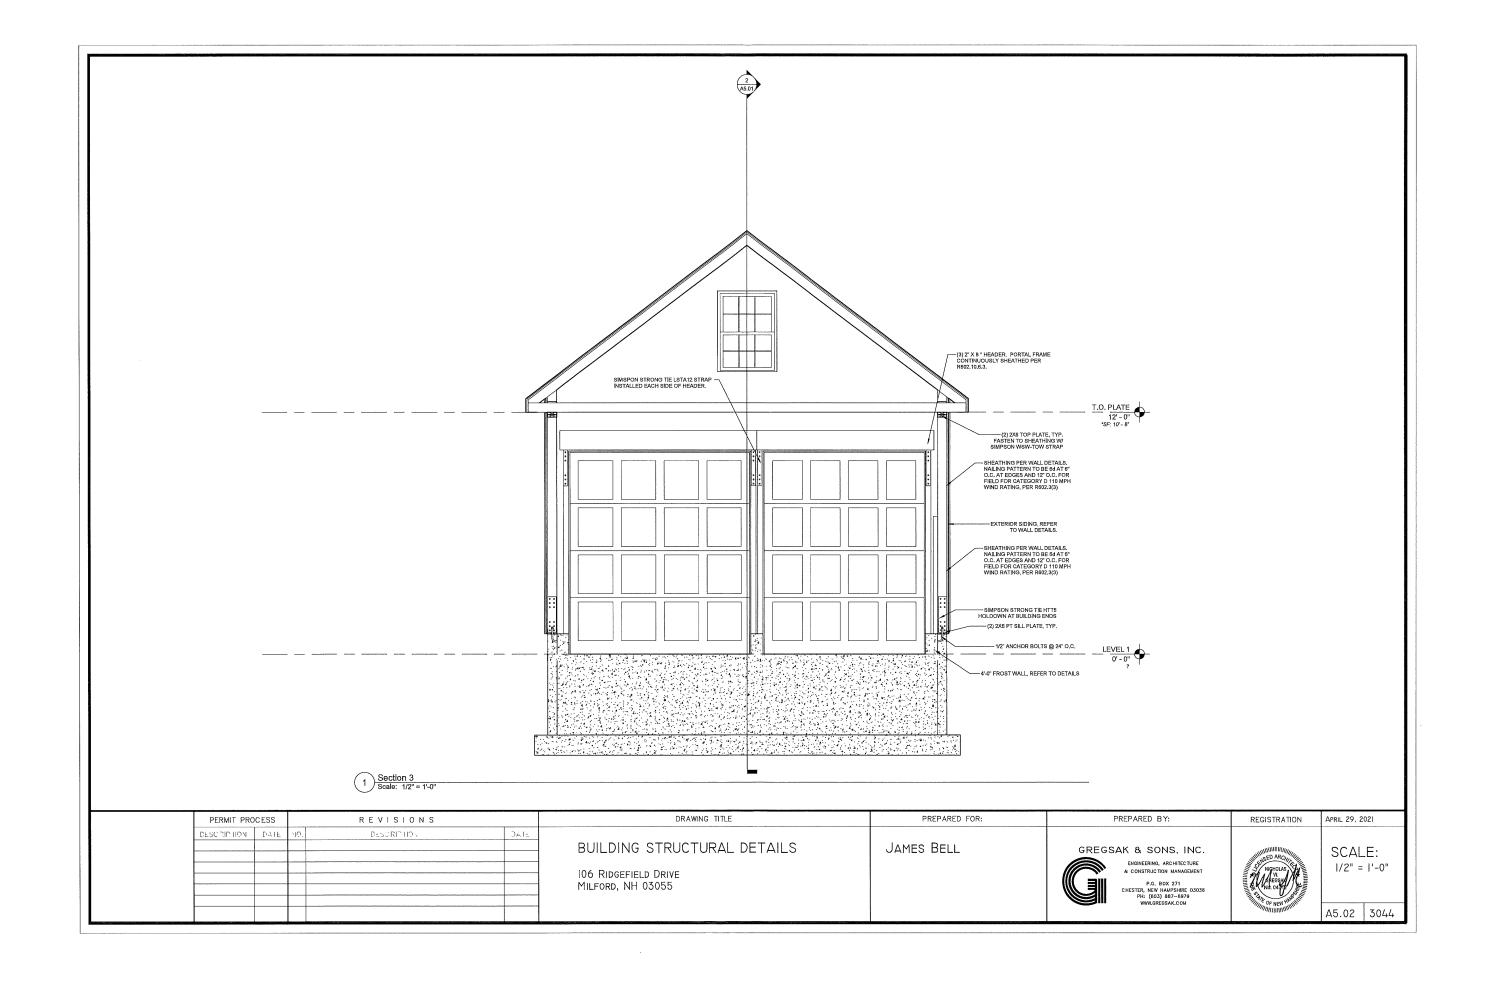

#### 1. Existing Conditions:

- a. The subject property is approximately .231 acres (10,079 square feet) with approximately 100 linear feet of frontage on Ridgefield Drive.
- b. The property consists of a two-story, 3 bedroom, single-family residence and is serviced by municipal water and wastewater.
- c. The subject property is situated in an established single-family residential neighborhood and bounded by residential homes to the east, west and south and commercial/industrial uses to the north.
- 2. The proposal calls for the removal of two unpermitted accessory structures (10'x 12' shed and 28' x 12' tarp storage shed) both located within the 15 foot side dimensional setback with a new 20' x 28' square foot, 21 foot tall, two car detached garage located approximately 13 feet from westerly property line. See attached survey plan and proposed building elevations.
- 3. The garage is categorized as an accessory structure and permitted within the Residential 'A' District. Pursuant to Section 5.02.2.A.8, a structure can be placed within the side (15') dimensional setbacks with the issuance of a Special Exception by the Board of Adjustment.
- 4. The applicant should be prepared to provide information regarding any/all alternative locations considered for the placement of the detached garage. The discussion should also include the proposed height and massing relative to abutting properties.
- 5. The applicant should explain if the 2 feet of setback relief includes the 1' roof overhang or simply the 20'x 28' foundation footprint. If yes, the relief being requested should be revised to 12' and plan be resubmitted to reflect the correct distance.
- 6. Upon review of the submitted certified plot plan, it would appear that the proposed garage roof overhang on the eastern side may be constructed over the existing house deck and stairs. Please clarify.