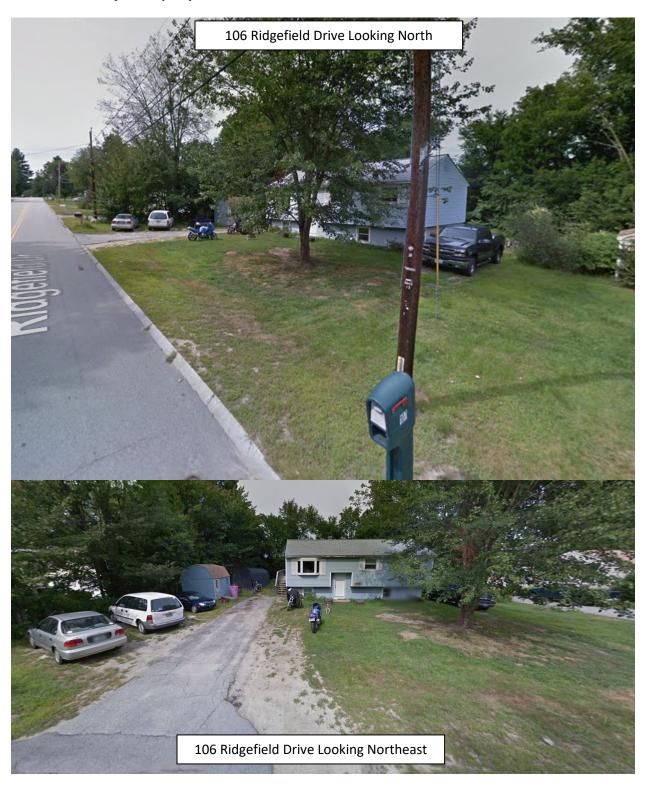

assing relative to abutting properties.
- 5. The applicant should explain if the 2 feet of setback relief includes the 1' roof overhang or simply the 20'x 28' foundation footprint. If yes, the relief being requested should be revised to 12' and plan be resubmitted to reflect the correct distance.
- 6. Upon review of the submitted certified plot plan, it would appear that the proposed garage roof overhang on the eastern side may be constructed over the existing house deck and stairs. Please clarify.



7. If the Board votes in favor of the application, Staff recommends that as a condition of final approval, the applicant submit a revised plan showing the correct distance for the relief being sought.

### **Aerial Photos of Subject Property:**





## **Street Photos of Subject Property:**











# MILFORD ZONING BOARD OF ADJUSTMENT

JUL 22202

TOWN OF MILFO RECEIVED

| Date I | Received:_ | 117110  |
|--------|------------|---------|
| Case l | Number:    | 2021-17 |
| ı      |            | 20011   |

| .ase   | Number:         | ~~~      | 1           | -      | B. |     |    |
|--------|-----------------|----------|-------------|--------|----|-----|----|
|        | g               |          |             |        |    |     |    |
|        | 1               |          | -           | $\sim$ | i  | 1-2 | do |
| ∆nnlii | l<br>cation Nur | nher · 🗸 | $\sim \sim$ | $\sim$ | /  | 12  | 17 |
|        |                 |          |             |        |    |     |    |

| GENERAL PROPERTY INFOR