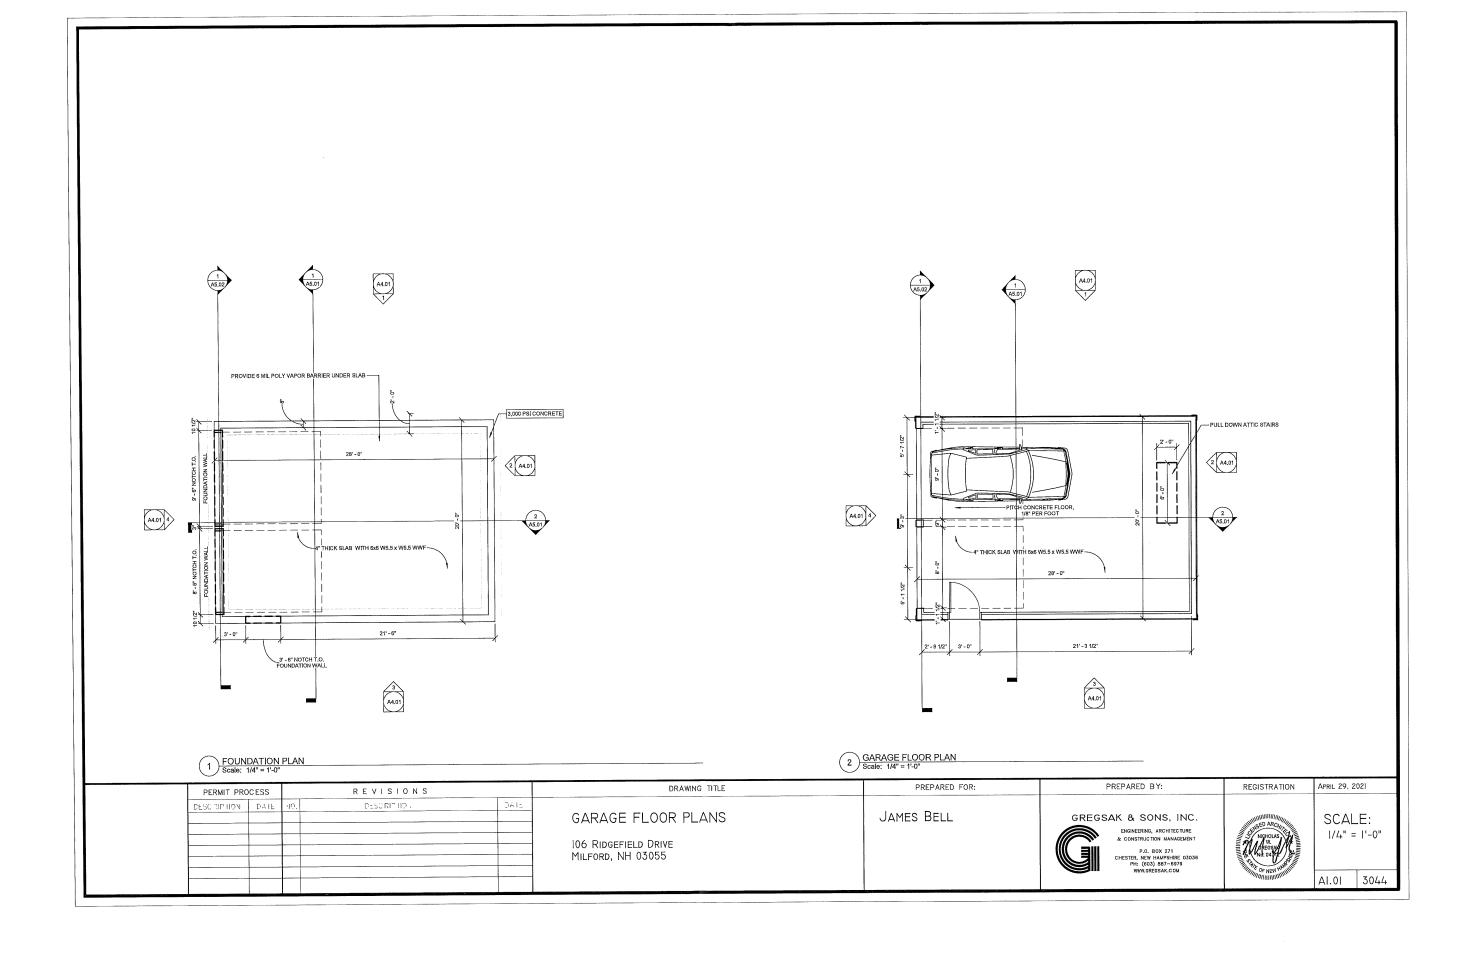

#### 1. Existing Conditions:

- a. The subject property is approximately .231 acres (10,079 square feet) with approximately 100 linear feet of frontage on Ridgefield Drive.
- b. The property consists of a two-story, 3 bedroom, single-family residence and is serviced by municipal water and wastewater.
- c. The subject property is situated in an established single-family residential neighborhood and bounded by residential homes to the east, west and south and commercial/industrial uses to the north.
- 2. The proposal calls for the removal of two unpermitted accessory structures (10'x 12' shed and 28' x 12' tarp storage shed) both located within the 15 foot side dimensional setback with a new 20' x 28' square foot, 21 foot tall, two car detached garage located approximately 13 feet from westerly property line. See attached survey plan and proposed building elevations.
- 3. The garage is categorized as an accessory structure and permitted within the Residential 'A' District. Pursuant to Section 5.02.2.A.8, a structure can be placed within the side (15') dimensional setbacks with the issuance of a Special Exception by the Board of Adjustment.
- 4. The applicant should be prepared to provide information regarding any/all alternative locations considered for the placement of the detached garage. The discussion should also include the proposed height and massing relative to abutting properties.
- 5. The applicant should explain if the 2 feet of setback relief includes the 1' roof overhang or simply the 20'x 28' foundation footprint. If yes, the relief being requested should be revised to 12' and plan be resubmitted to reflect the correct distance.
- 6. Upon review of the submitted certified plot plan, it would appear that the proposed garage roof overhang on the eastern side may be constructed over the existing house deck and stairs. Please clarify.