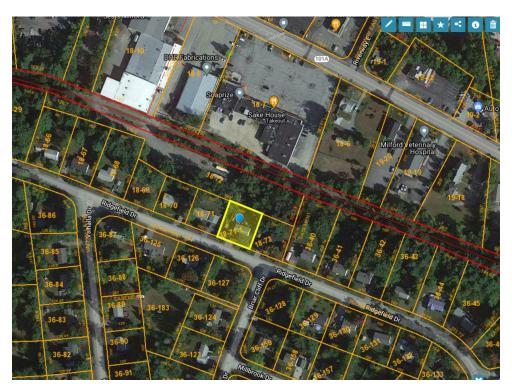

n should also include the proposed height and massing relative to abutting properties.
- 5. The applicant should explain if the 2 feet of setback relief includes the 1' roof overhang or simply the 20'x 28' foundation footprint. If yes, the relief being requested should be revised to 12' and plan be resubmitted to reflect the correct distance.
- 6. Upon review of the submitted certified plot plan, it would appear that the proposed garage roof overhang on the eastern side may be constructed over the existing house deck and stairs. Please clarify.



7. If the Board votes in favor of the application, Staff recommends that as a condition of final approval, the applicant submit a revised plan showing the correct distance for the relief being sought.

### **Aerial Photos of Subject Property:**





## **Street Photos of Subject Property:**











# MILFORD ZONING BOARD OF ADJUSTMENT

JUL 22202

TOWN OF MILFO RECEIVED

| Date I | Received:_ | 117110  |
|--------|------------|---------|
| Case l | Number:    | 2021-17 |
| ı      |            | 20011   |

| .ase   | Number:         | ~~~      | 1           | -      | B. |     |    |
|--------|-----------------|----------|-------------|--------|----|-----|----|
|        | g               |          |             |        |    |     |    |
|        | 1               |          | -           | $\sim$ | i  | 1-2 | do |
| ∆nnlii | l<br>cation Nur | nher · 🗸 | $\sim \sim$ | $\sim$ | /  | 12  | 17 |
|        |                 |          |             |        |    |     |    |

| GENERAL PROPERTY INFOR