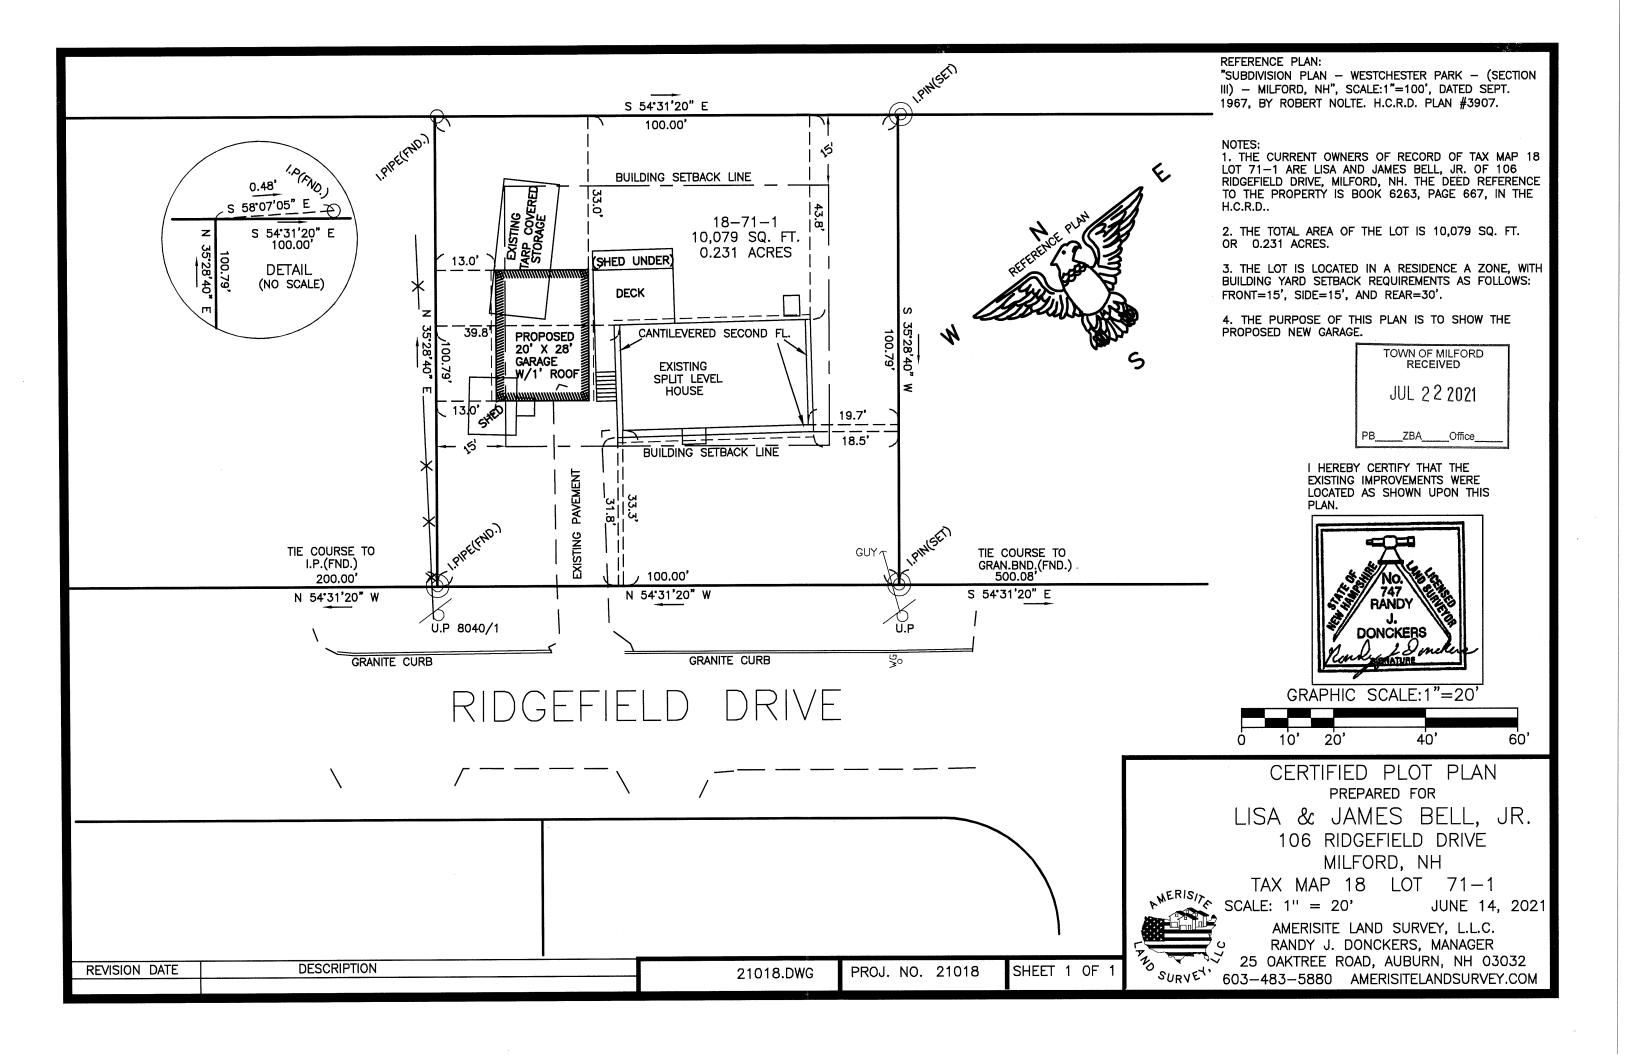

Special Exception Application for Dimensional Setbacks. (New Application)

The applicant is before the Board of Adjustment seeking a Special Exception from the Milford Zoning Ordinance, Article V, Section 5.02.2.A.8 to allow the construction of a 20' x 28' detached garage (accessory structure) approximately thirteen feet from the western side property line dimensional setback in the Residential 'A' Zoning District. In reviewing the files for this property, I offer the following comments:

#### 1. Existing Conditions:

- a. The subject property is approximately .231 acres (10,079 square feet) with approximately 100 linear feet of frontage on Ridgefield Drive.
- b. The property consists of a two-story, 3 bedroom, single-family residence and is serviced by municipal water and wastewater.
- c. The subject property is situated in an established single-family residential neighborhood and bounded by residential homes to the east, west and south and commercial/industrial uses to the north.
- 2. The proposal calls for the removal of two unpermitted accessory structures (10'x 12' shed and 28' x 12' tarp storage shed) both located within the 15 foot side dimensional setback with a new 20' x 28' square foot, 21 foot tall, two car detached garage located approximately 13 feet from westerly property line. See attached survey plan and proposed building elevations.
- 3. The garage is categorized as an accessory structure and permitted within the Residential 'A' District. Pursuant to Section 5.02.2.A.8, a structure can be placed within the side (15') dimensional setbacks with the issuance of a Special Exception by the Board of Adjustment.
- 4. The applicant should be prepared to provide information regarding any/all alternative locations considered for the placement of the detached garage. The discussion should also include the proposed height and massing relative to abutting properties.
- 5. The applicant should explain if the 2 feet of setback relief includes the 1' roof overhang or simply the 20'x 28' foundation footprint. If yes, the relief being requested should be revised to 12' and plan be resubmitted to reflect the correct distance.
- 6. Upon review of the submitted certified plot plan, it would appear that the proposed garage roof overhang on the eastern side may be constructed over the existing house deck and stairs. Please clarify.