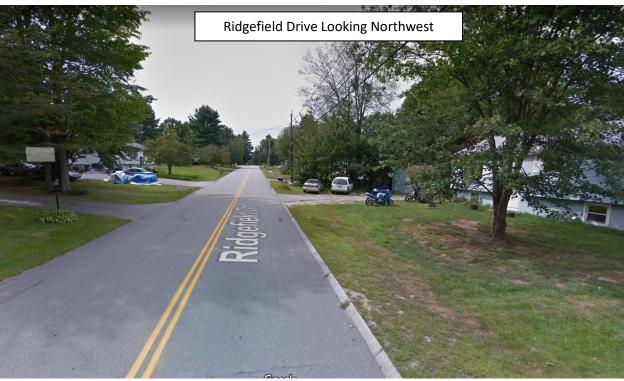

relative to abutting properties.
- 5. The applicant should explain if the 2 feet of setback relief includes the 1' roof overhang or simply the 20'x 28' foundation footprint. If yes, the relief being requested should be revised to 12' and plan be resubmitted to reflect the correct distance.
- 6. Upon review of the submitted certified plot plan, it would appear that the proposed garage roof overhang on the eastern side may be constructed over the existing house deck and stairs. Please clarify.



7. If the Board votes in favor of the application, Staff recommends that as a condition of final approval, the applicant submit a revised plan showing the correct distance for the relief being sought.

### **Aerial Photos of Subject Property:**





## **Street Photos of Subject Property:**











# MILFORD ZONING BOARD OF ADJUSTMENT

JUL 22202

TOWN OF MILFO RECEIVED

| Date I | Received:_ | 117110  |
|--------|------------|---------|
| Case l | Number:    | 2021-17 |
| ı      |            | 20011   |

| .ase   | Number:         | ~~~      | 1           | -      | B. |     |    |
|--------|-----------------|----------|-------------|--------|----|-----|----|
|        | g               |          |             |        |    |     |    |
|        | 1               |          | -           | $\sim$ | i  | 1-2 | do |
| ∆nnlii | l<br>cation Nur | nher · 🗸 | $\sim \sim$ | $\sim$ | /  | 12  | 17 |
|        |                 |          |             |        |    |     |    |

| GENERAL PROPERTY INFOR