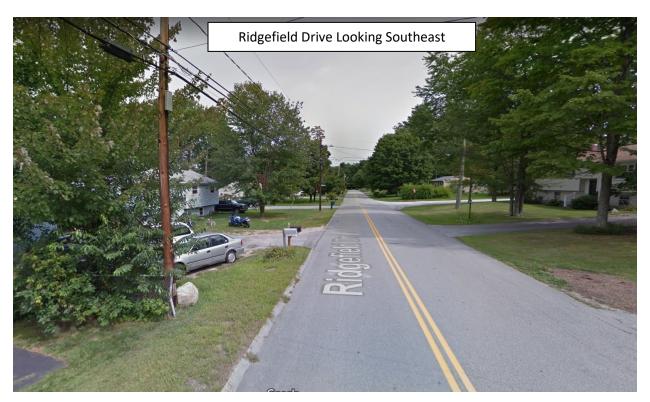

ng relative to abutting properties.
- 5. The applicant should explain if the 2 feet of setback relief includes the 1' roof overhang or simply the 20'x 28' foundation footprint. If yes, the relief being requested should be revised to 12' and plan be resubmitted to reflect the correct distance.
- 6. Upon review of the submitted certified plot plan, it would appear that the proposed garage roof overhang on the eastern side may be constructed over the existing house deck and stairs. Please clarify.



7. If the Board votes in favor of the application, Staff recommends that as a condition of final approval, the applicant submit a revised plan showing the correct distance for the relief being sought.

### **Aerial Photos of Subject Property:**





## **Street Photos of Subject Property:**











# MILFORD ZONING BOARD OF ADJUSTMENT

JUL 22202

TOWN OF MILFO RECEIVED

| Date I | Received:_ | 117110  |
|--------|------------|---------|
| Case l | Number:    | 2021-17 |
| ı      |            | 20011   |

| .ase   | Number:         | ~~~      | 1           | -      | B. |     |    |
|--------|-----------------|----------|-------------|--------|----|-----|----|
|        | g               |          |             |        |    |     |    |
|        | 1               |          | -           | $\sim$ | i  | 1-2 | do |
| ∆nnlii | l<br>cation Nur | nher · 🗸 | $\sim \sim$ | $\sim$ | /  | 12  | 17 |
|        |                 |          |             |        |    |     |    |

| GENERAL PROPERTY INFOR