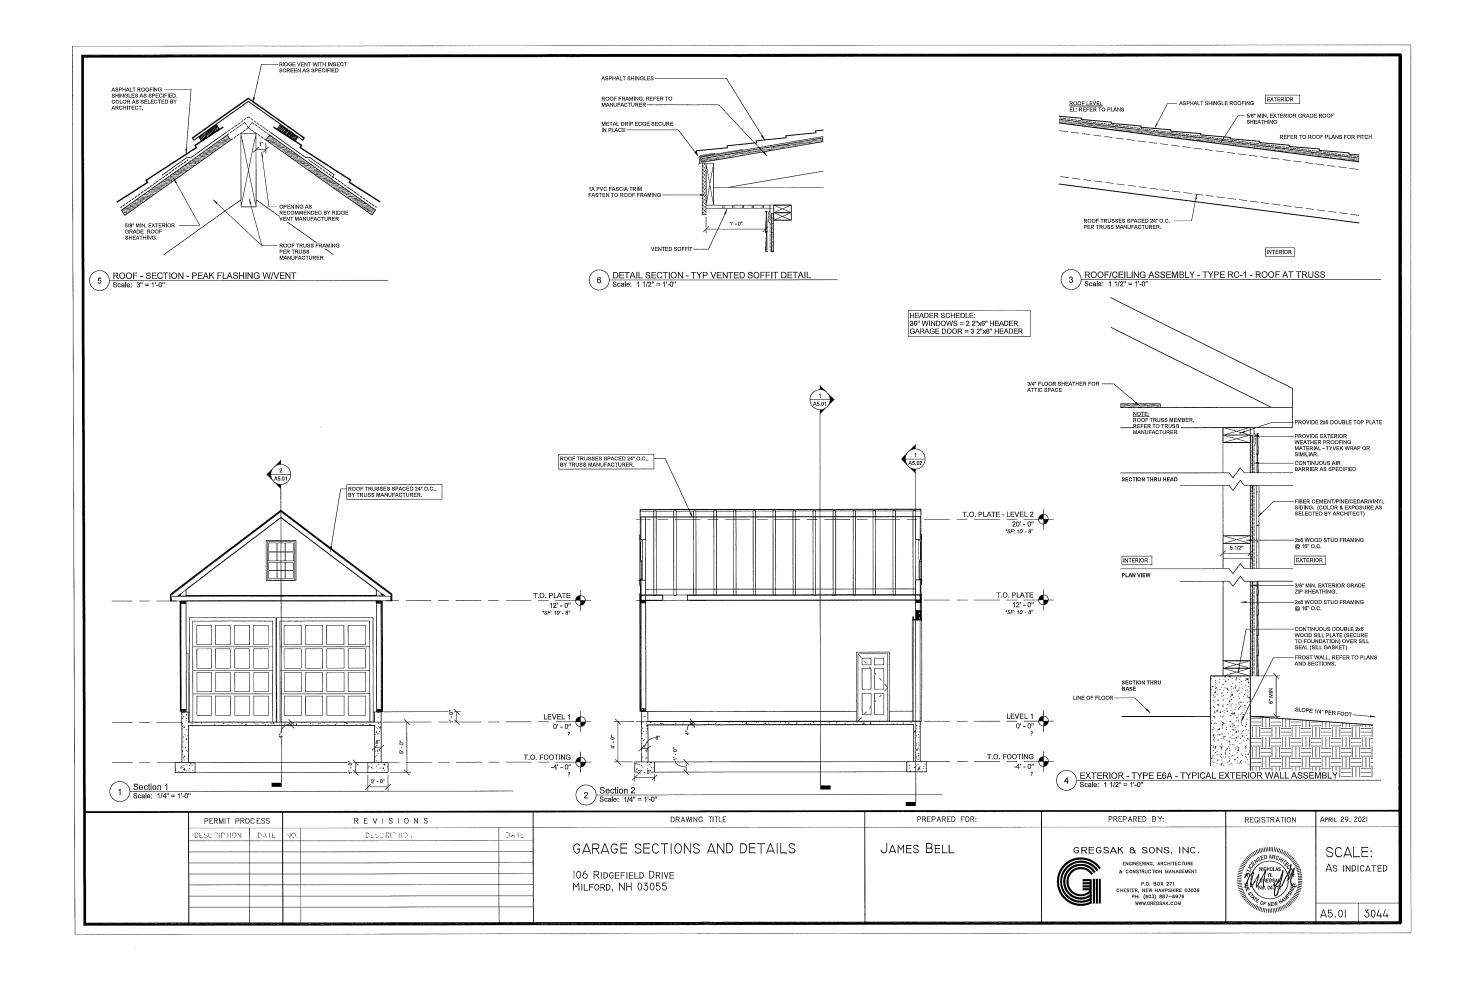

#### 1. Existing Conditions:

- a. The subject property is approximately .231 acres (10,079 square feet) with approximately 100 linear feet of frontage on Ridgefield Drive.
- b. The property consists of a two-story, 3 bedroom, single-family residence and is serviced by municipal water and wastewater.
- c. The subject property is situated in an established single-family residential neighborhood and bounded by residential homes to the east, west and south and commercial/industrial uses to the north.
- 2. The proposal calls for the removal of two unpermitted accessory structures (10'x 12' shed and 28' x 12' tarp storage shed) both located within the 15 foot side dimensional setback with a new 20' x 28' square foot, 21 foot tall, two car detached garage located approximately 13 feet from westerly property line. See attached survey plan and proposed building elevations.
- 3. The garage is categorized as an accessory structure and permitted within the Residential 'A' District. Pursuant to Section 5.02.2.A.8, a structure can be placed within the side (15') dimensional setbacks with the issuance of a Special Exception by the Board of Adjustment.
- 4. The applicant should be prepared to provide information regarding any/all alternative locations considered for the placement of the detached garage. The discussion should also include the proposed height and massing relative to abutting properties.
- 5. The applicant should explain if the 2 feet of setback relief includes the 1' roof overhang or simply the 20'x 28' foundation footprint. If yes, the relief being requested should be revised to 12' and plan be resubmitted to reflect the correct distance.
- 6. Upon review of the submitted certified plot plan, it would appear that the proposed garage roof overhang on the eastern side may be constructed over the existing house deck and stairs. Please clarify.