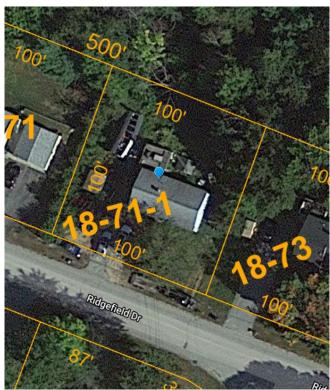

### **Aerial Photos of Subject Property:**

#### 1. Existing Conditions:

- a. The subject property is approximately .231 acres (10,079 square feet) with approximately 100 linear feet of frontage on Ridgefield Drive.
- b. The property consists of a two-story, 3 bedroom, single-family residence and is serviced by municipal water and wastewater.
- c. The subject property is situated in an established single-family residential neighborhood and bounded by residential homes to the east, west and south and commercial/industrial uses to the north.
- 2. The proposal calls for the removal of two unpermitted accessory structures (10'x 12' shed and 28' x 12' tarp storage shed) both located within the 15 foot side dimensional setback with a new 20' x 28' square foot, 21 foot tall, two car detached garage located approximately 13 feet from westerly property line. See attached survey plan and proposed building elevations.
- 3. The garage is categorized as an accessory structure and permitted within the Residential 'A' District. Pursuant to Section 5.02.2.A.8, a structure can be placed within the side (15') dimensional setbacks with the issuance of a Special Exception by the Board of Adjustment.
- 4. The applicant should be prepared to provide information regarding any/all alternative locations considered for the placement of the detached garage. The discussion should also include the proposed height and massing relative to abutting properties.
- 5. The applicant should explain if the 2 feet of setback relief includes the 1' roof overhang or simply the 20'x 28' foundation footprint. If yes, the relief being requested should be revised to 12' and plan be resubmitted to reflect the correct distance.
- 6. Upon review of the submitted certified plot plan, it would appear that the proposed garage roof overhang on the eastern side may be constructed over the existing house deck and stairs. Please clarify.