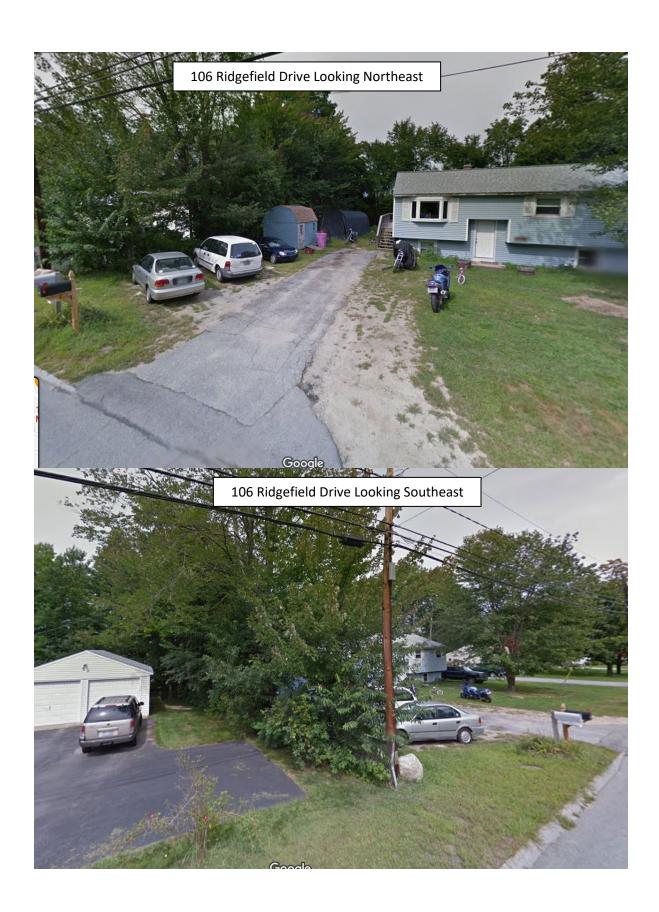

sing relative to abutting properties.
- 5. The applicant should explain if the 2 feet of setback relief includes the 1' roof overhang or simply the 20'x 28' foundation footprint. If yes, the relief being requested should be revised to 12' and plan be resubmitted to reflect the correct distance.
- 6. Upon review of the submitted certified plot plan, it would appear that the proposed garage roof overhang on the eastern side may be constructed over the existing house deck and stairs. Please clarify.



7. If the Board votes in favor of the application, Staff recommends that as a condition of final approval, the applicant submit a revised plan showing the correct distance for the relief being sought.

### **Aerial Photos of Subject Property:**





## **Street Photos of Subject Property:**











# MILFORD ZONING BOARD OF ADJUSTMENT

JUL 22202

TOWN OF MILFO RECEIVED

| Date I | Received:_ | 117110  |
|--------|------------|---------|
| Case l | Number:    | 2021-17 |
| ı      |            | 20011   |

| .ase   | Number:         | ~~~      | 1           | -      | B. |     |    |
|--------|-----------------|----------|-------------|--------|----|-----|----|
|        | g               |          |             |        |    |     |    |
|        | 1               |          | -           | $\sim$ | i  | 1-2 | do |
| ∆nnlii | l<br>cation Nur | nher · 🗸 | $\sim \sim$ | $\sim$ | /  | 12  | 17 |
|        |                 |          |             |        |    |     |    |

| GENERAL PROPERTY INFOR