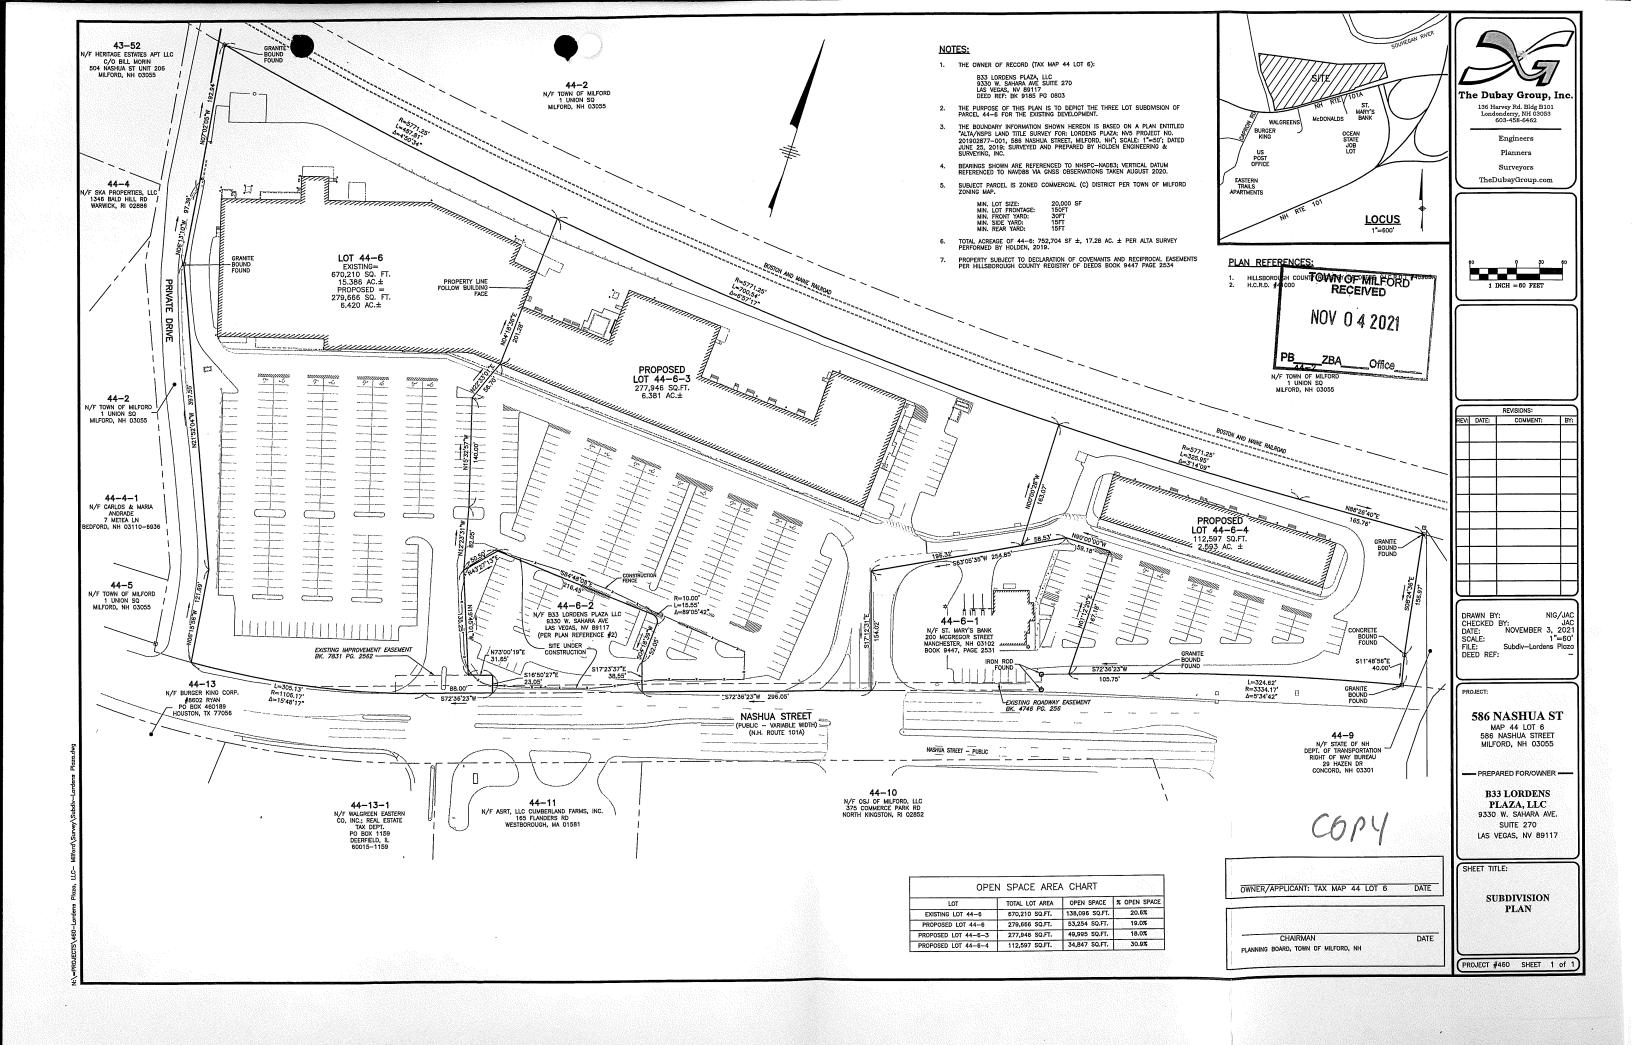

- 1. Existing Conditions:
  - a. The subject property is approximately 15.386 acres with more than 600 linear feet of frontage on Nashua Street. The property is fully developed with minimal open space.
  - b. The property consists of two large, large multi-tenant plaza buildings. The property is access via of two dedicated signalized intersections on Nashua Street and serviced by municipal water and waste water.
  - c. The subject property is situated along the Town's primary commercial and multi-family corridor. To the west and south, the property is bounded by both residential and commercial uses. The Milford waste water treatment facility, Pan Am Railroad, and the Souhegan River lie to the north. To the east, the property abuts Nashua Street ant Route 101.
- 2. The proposal calls for the subdividing the parent lot into three total lots, 44-6, 44-6-3, and 44-6-4. The applicant seeks a variance from Article V, Section 5.05.6 Open Space to permit a three-lot minor subdivision (44-6, 44-6-3, and 44-6-4) with two of the respective lots, Lot 44-6 and 44-6-3, resulting in an open space coverage of less than 30 percent. The parent lot does not meet the open space requirement in its current configuration. The proposed subdivision would create one lot which would meet the open space requirement and two additional lots that have open space that fall below the 30% open space requirement pursuant to Section 5.05.6 Open Space. Please refer to the Applicant's application narrative for a summary of the purpose and intent of the proposed subdivision to create three total lots and Variance criteria.
- 3. Pursuant to Article V, Sections 5.05.6 Open Space, open space shall be provided for all uses, other than single-family and two-family dwellings, in an amount equal to not less than thirty (30) percent of the total lot area for properties in the Commercial 'C' Zoning District.
- 4. The applicant should be prepared to provide information regarding any/all alternative subdivision plans and/or expansion of the open space opportunities considered for the proposed properties.

The applicant is respectfully requesting the Zoning Board of Adjustment consider a variance from **Article V, Section 5.05.6 Open Space** to permit a three-lot minor subdivision with two of the respective lots resulting in an open space coverage of less than 30 percent. The subject parent parcel is an existing developed site located in the Commercial "C" zoning district. The 15.386 acre property has two buildings on site, with supporting infrastructure. The parent lot does not meet the open space requirement in its current configuration. The proposed subdivision creates one lot which would now meet the open space requirement and two additional lots which have open space comparable to the existing parent lot. Criteria for the variance are detailed below.