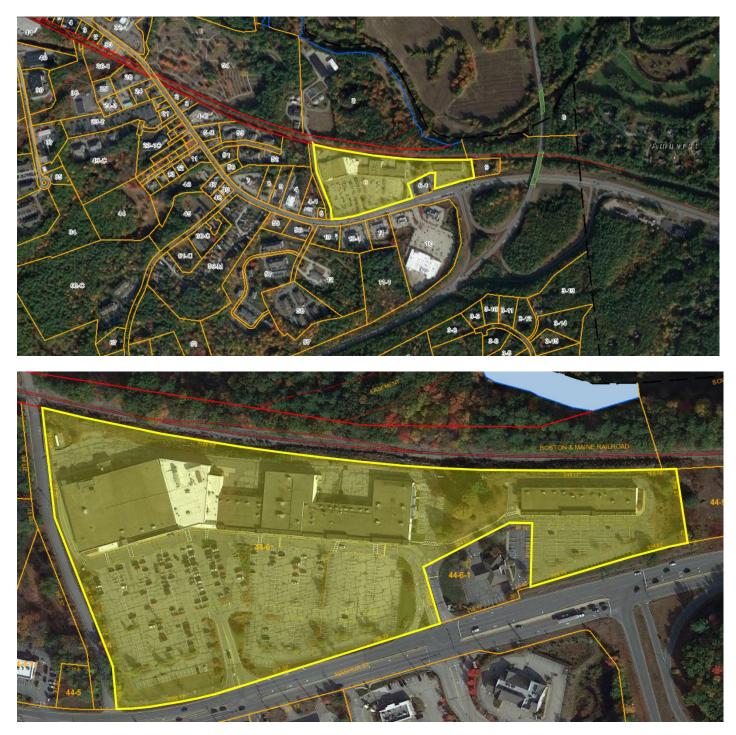

Aerial Photos of Subject Property:

- 1. Existing Conditions:
  - a. The subject property is approximately 15.386 acres with more than 600 linear feet of frontage on Nashua Street. The property is fully developed with minimal open space.
  - b. The property consists of two large, large multi-tenant plaza buildings. The property is access via of two dedicated signalized intersections on Nashua Street and serviced by municipal water and waste water.
  - c. The subject property is situated along the Town's primary commercial and multi-family corridor. To the west and south, the property is bounded by both residential and commercial uses. The Milford waste water treatment facility, Pan Am Railroad, and the Souhegan River lie to the north. To the east, the property abuts Nashua Street ant Route 101.
- 2. The proposal calls for the subdividing the parent lot into three total lots, 44-6, 44-6-3, and 44-6-4. The applicant seeks a variance from Article V, Section 5.05.6 Open Space to permit a three-lot minor subdivision (44-6, 44-6-3, and 44-6-4) with two of the respective lots, Lot 44-6 and 44-6-3, resulting in an open space coverage of less than 30 percent. The parent lot does not meet the open space requirement in its current configuration. The proposed subdivision would create one lot which would meet the open space requirement and two additional lots that have open space that fall below the 30% open space requirement pursuant to Section 5.05.6 Open Space. Please refer to the Applicant's application narrative for a summary of the purpose and intent of the proposed subdivision to create three total lots and Variance criteria.
- 3. Pursuant to Article V, Sections 5.05.6 Open Space, open space shall be provided for all uses, other than single-family and two-family dwellings, in an amount equal to not less than thirty (30) percent of the total lot area for properties in the Commercial 'C' Zoning District.
- 4. The applicant should be prepared to provide information regarding any/all alternative subdivision plans and/or expansion of the open space opportunities considered for the proposed properties.