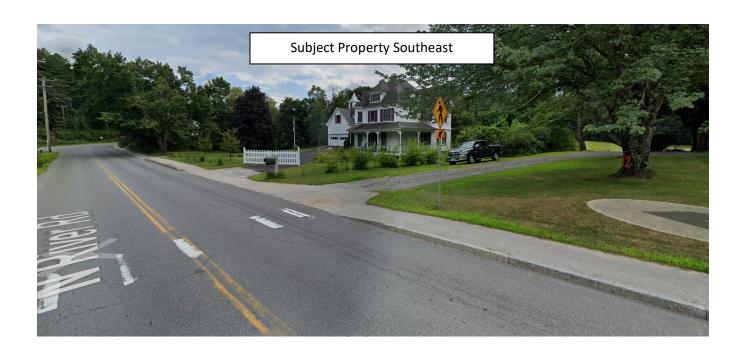

# Aerial Photos of Subject Property:

# **Street Photos of Subject Property:**

#### 1. Existing Conditions:

- a. The subject property is approximately 3 acres in area (130,680 sf) with approximately 214 linear feet of frontage on North River Road. The property is accessed by two curb cuts on North River Road.
- b. The property consists of a 2-story, 4 bedroom, single-family residence and is serviced by municipal water and private septic system. The property is mainly undeveloped with house situated in proximity to North River Road. The rear of the property abuts the Souhegan River.
- c. The subject property is situated in an established mixed used residential area and directly abuts residential uses to the north, east and west. Abutting the property to the west is a nursing school and the MCAA athletic fields.
- 2. The proposal calls for converting 425 square feet of the existing carriage house/garage into a two-story, one bedroom Accessory Dwelling Unit. Access to the ADU will be access on the first floor from a dedicated door/entrance way located in the rear of the building and a 36" wide interior door to the main house.
- 3. An ADU is a permitted use in the Residential 'A' zoning district through the issuance of a Special Exception pursuant to Zoning Ordinance, Article 5.02.2.A.13 and Article X, Section 10.2.6.
- 4. Upon review the application pursuant to the Section 10.02.6.A, the submittal meets the majority of the requirements of the Zoning Ordinance for an ADU.
  - a. The proposed maximum area for the ADU is 425 square feet. The primary residence will be owned and occupied by the property owner.
  - b. The proposed architectural plans are consistent with the existing residence as most are interior and will not impact the character of the neighborhood. In addition, the proposed layout, access, and egress meet the minimum requirements of the ordinance.
  - c. The property appears to have sufficient parking to manage the single-family residence and the proposed addition of the accessory dwelling unit. No curb cuts are being added.
  - d. The applicant has demonstrated that adequate provisions have been provided for a water supply for the 5 total bedrooms. As stated earlier, the property is served by a private septic plan. More in information is needed to determine if the current septic system is designed to handle the additional bedroom. If it is shown that the system is not designed to manage the additional bedroom, then the applicant will be