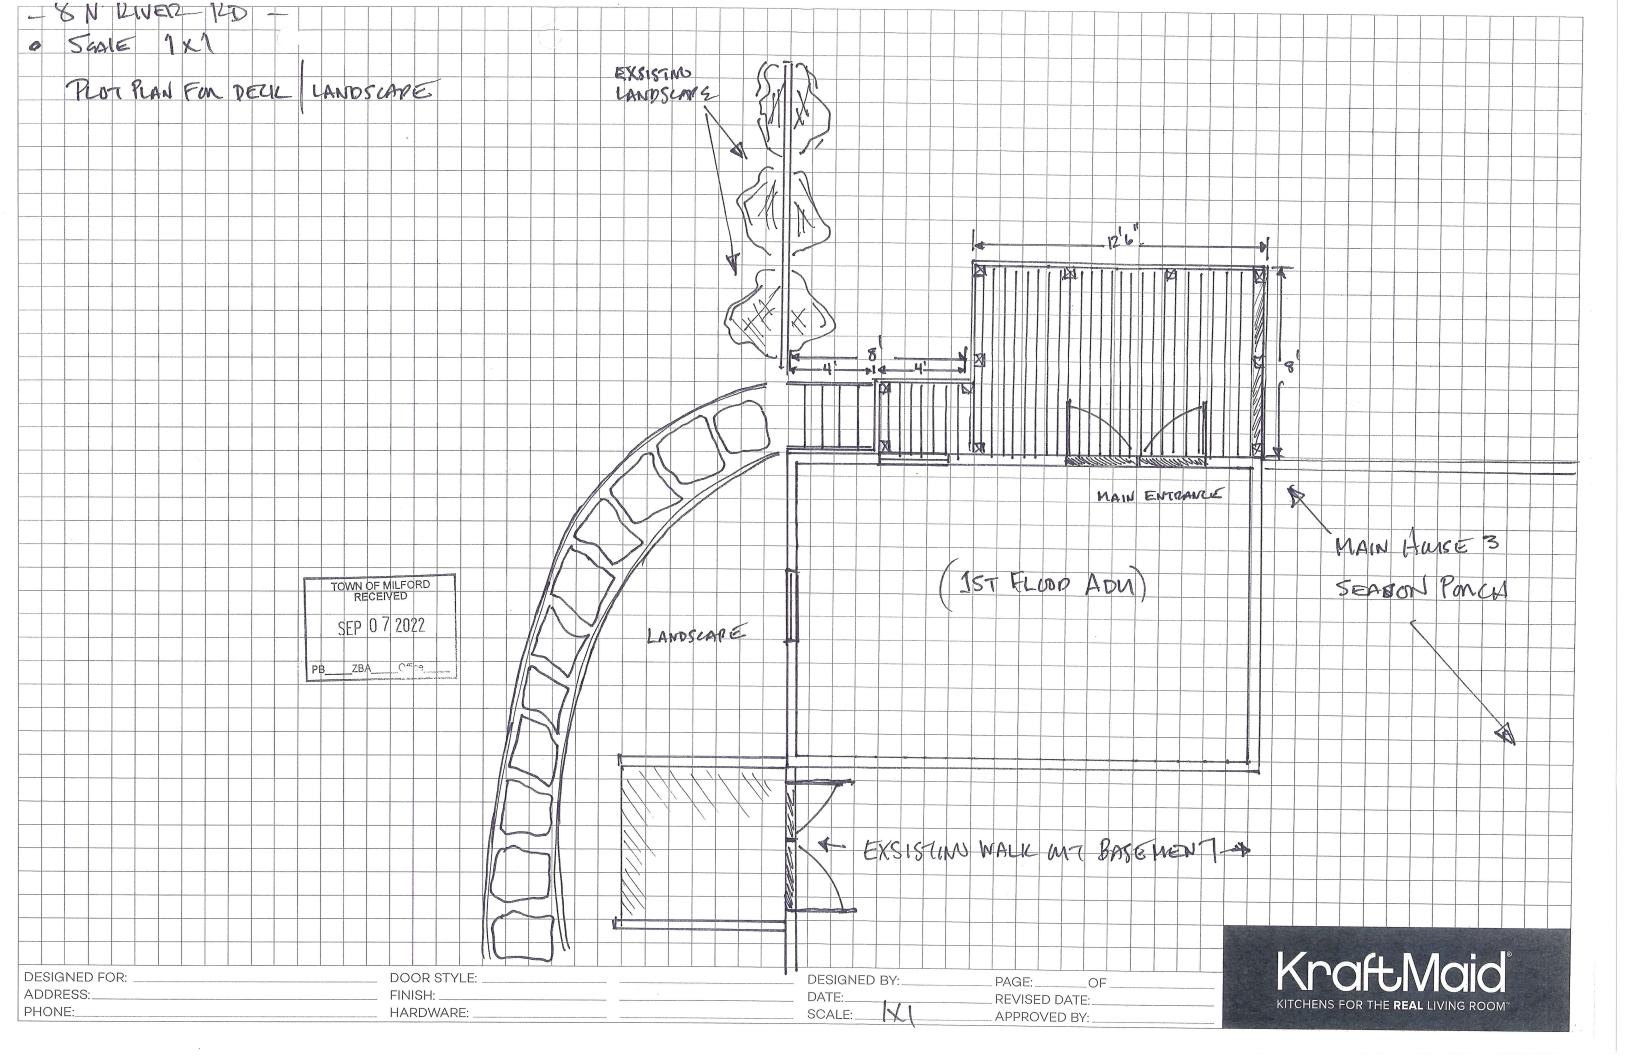

#### 1. Existing Conditions:

- a. The subject property is approximately 3 acres in area (130,680 sf) with approximately 214 linear feet of frontage on North River Road. The property is accessed by two curb cuts on North River Road.
- b. The property consists of a 2-story, 4 bedroom, single-family residence and is serviced by municipal water and private septic system. The property is mainly undeveloped with house situated in proximity to North River Road. The rear of the property abuts the Souhegan River.
- c. The subject property is situated in an established mixed used residential area and directly abuts residential uses to the north, east and west. Abutting the property to the west is a nursing school and the MCAA athletic fields.
- 2. The proposal calls for converting 425 square feet of the existing carriage house/garage into a two-story, one bedroom Accessory Dwelling Unit. Access to the ADU will be access on the first floor from a dedicated door/entrance way located in the rear of the building and a 36" wide interior door to the main house.
- 3. An ADU is a permitted use in the Residential 'A' zoning district through the issuance of a Special Exception pursuant to Zoning Ordinance, Article 5.02.2.A.13 and Article X, Section 10.2.6.
- 4. Upon review the application pursuant to the Section 10.02.6.A, the submittal meets the majority of the requirements of the Zoning Ordinance for an ADU.
  - a. The proposed maximum area for the ADU is 425 square feet. The primary residence will be owned and occupied by the property owner.
  - b. The proposed architectural plans are consistent with the existing residence as most are interior and will not impact the character of the neighborhood. In addition, the proposed layout, access, and egress meet the minimum requirements of the ordinance.
  - c. The property appears to have sufficient parking to manage the single-family residence and the proposed addition of the accessory dwelling unit. No curb cuts are being added.
  - d. The applicant has demonstrated that adequate provisions have been provided for a water supply for the 5 total bedrooms. As stated earlier, the property is served by a private septic plan. More in information is needed to determine if the current septic system is designed to handle the additional bedroom. If it is shown that the system is not designed to manage the additional bedroom, then the applicant will be

What section of the Zoning Ordinance are you applying under?

ACCESSON'S DWELLIND

Article <u>UNITS</u> Section <u>10.02.6</u>

Describe the use you are proposing under the above section of the Ordinance.

WE HAVE AN ATTACHED CARAVE / CARMUE HOUSE THAT WAS PARCIALLY RENOVATED WHEN WE PURCHASED THE HOME IN MAY. WE WOULD LIKE TO CONTINUE THOSES RENO'S FOR AN INLAN APPARTENT / SPACE.

## **General Criteria Section 10.02.1**

Describe the project you are requesting a Special Exception for:

CONVERTING AN ATTACHED CARRIGE HOUSE INTO AN IN LAW APPARTMENT

Explain how the proposal meets the general criteria as specified in Article X, Section 10.02.1 of the Zoning Ordinance:

#### ACCESSORY DWELLING UNITS 10.02.6

Is the property going to be Owner Occupied?

Has a Building Permit application been made? Copy of permit application attached?

Is the ADU developed in a manner which does not alter the character/appearance of the principal use as a single-family residence?

YES

Is the ADU intended to be secondary and accessory to a principal single-family dwelling unit?

YES, SECONDANY AS AN INLAN APPARTMENT.

Does the ADU impair the residential character of the premises or the reasonable use, enjoyment and value of neighborhood?

N 6

Is there adequate off-street parking? How many spaces?

N/A (NE HAVE ADEQUATE PARILING ON THE PROPERT

7. Are any additional curb cuts being proposed?

NO

Are all necessary additional entrances or exits located to the side or rear of the building to the maximum extent possible? Please note on the plan. YES, LEAN EMPLANCE IN THE BACK OF ITOME