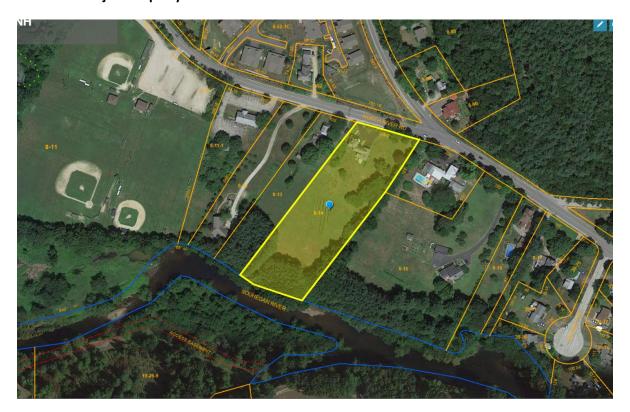

# Aerial Photos of Subject Property:

### **Administrative Review**

Date: September 29, 2022

**To:** Jason Plourde, Chair, Zoning Board of Adjustment **From:** Lincoln Daley, Community Development Director

Subject: Case #2022-24: Jeremy Earp and Elizabeth Leone for the property located at 8 North River

#### 1. Existing Conditions:

- a. The subject property is approximately 3 acres in area (130,680 sf) with approximately 214 linear feet of frontage on North River Road. The property is accessed by two curb cuts on North River Road.
- b. The property consists of a 2-story, 4 bedroom, single-family residence and is serviced by municipal water and private septic system. The property is mainly undeveloped with house situated in proximity to North River Road. The rear of the property abuts the Souhegan River.
- c. The subject property is situated in an established mixed used residential area and directly abuts residential uses to the north, east and west. Abutting the property to the west is a nursing school and the MCAA athletic fields.
- 2. The proposal calls for converting 425 square feet of the existing carriage house/garage into a two-story, one bedroom Accessory Dwelling Unit. Access to the ADU will be access on the first floor from a dedicated door/entrance way located in the rear of the building and a 36" wide interior door to the main house.
- 3. An ADU is a permitted use in the Residential 'A' zoning district through the issuance of a Special Exception pursuant to Zoning Ordinance, Article 5.02.2.A.13 and Article X, Section 10.2.6.
- 4. Upon review the application pursuant to the Section 10.02.6.A, the submittal meets the majority of the requirements of the Zoning Ordinance for an ADU.
  - a. The proposed maximum area for the ADU is 425 square feet. The primary residence will be owned and occupied by the property owner.
  - b. The proposed architectural plans are consistent with the existing residence as most are interior and will not impact the character of the neighborhood. In addition, the proposed layout, access, and egress meet the minimum requirements of the ordinance.
  - c. The property appears to have sufficient parking to manage the single-family residence and the proposed addition of the accessory dwelling unit. No curb cuts are being added.
  - d. The applicant has demonstrated that adequate provisions have been provided for a water supply for the 5 total bedrooms. As stated earlier, the property is served by a private septic plan. More in information is needed to determine if the current septic system is designed to handle the additional bedroom. If it is shown that the system is not designed to manage the additional bedroom, then the applicant will be