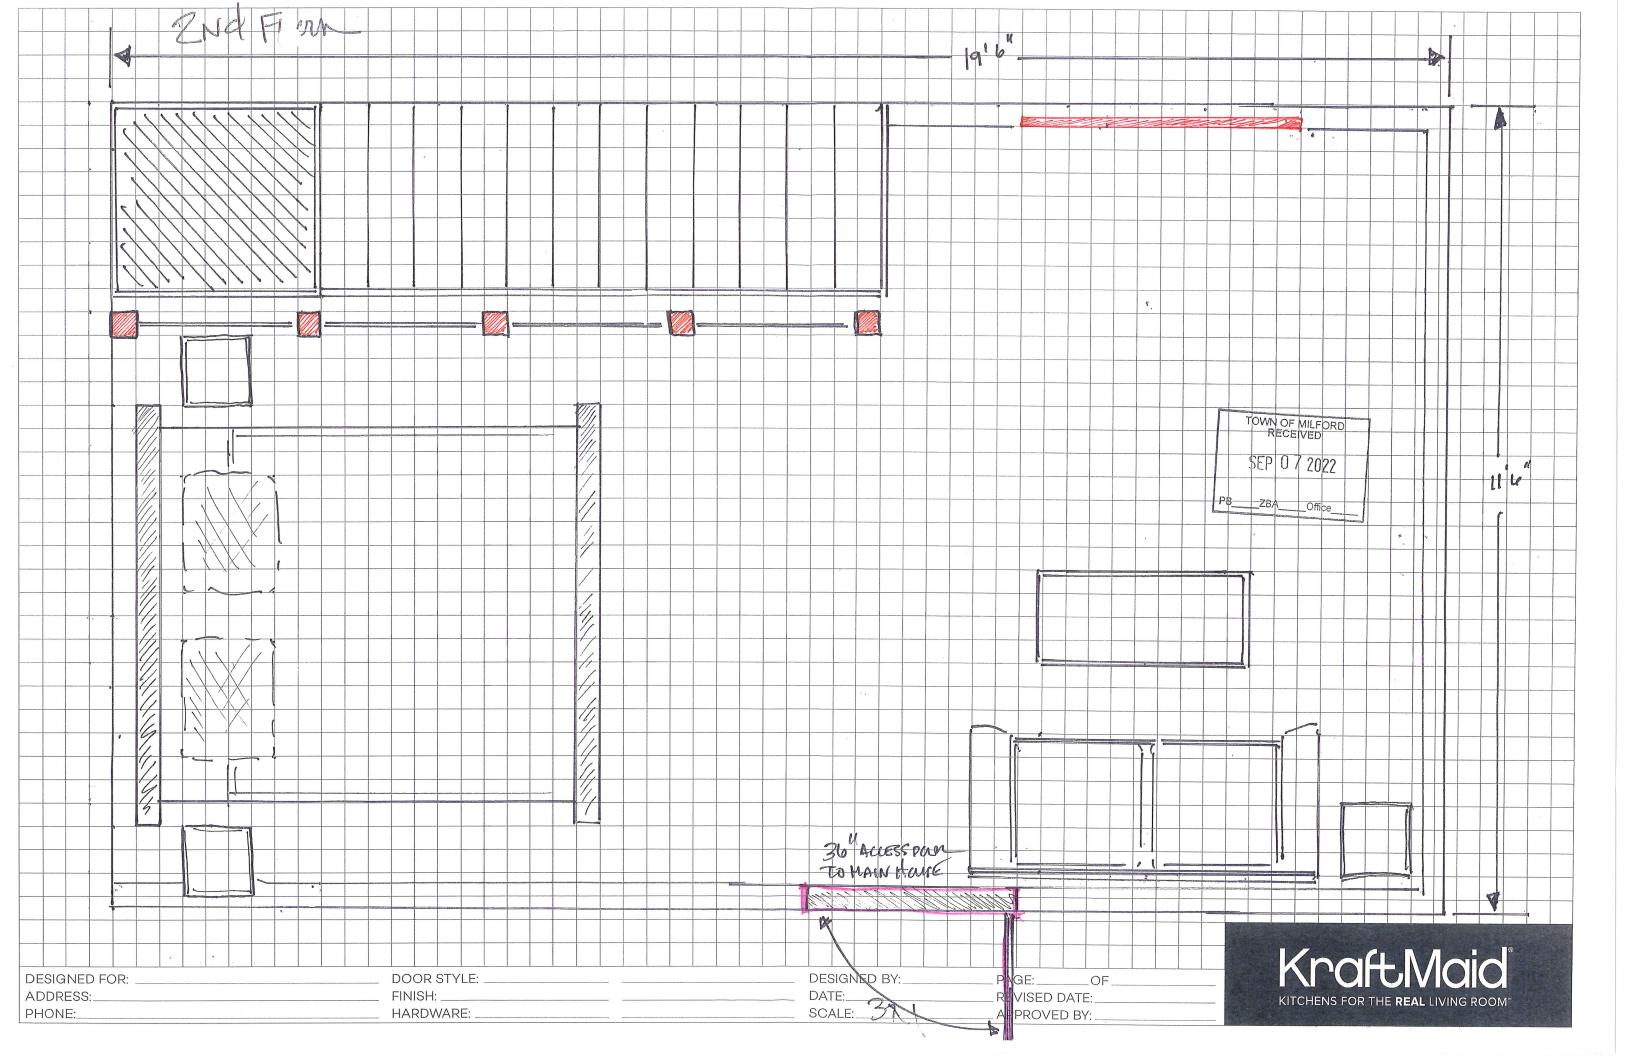

#### 1. Existing Conditions:

- a. The subject property is approximately 3 acres in area (130,680 sf) with approximately 214 linear feet of frontage on North River Road. The property is accessed by two curb cuts on North River Road.
- b. The property consists of a 2-story, 4 bedroom, single-family residence and is serviced by municipal water and private septic system. The property is mainly undeveloped with house situated in proximity to North River Road. The rear of the property abuts the Souhegan River.
- c. The subject property is situated in an established mixed used residential area and directly abuts residential uses to the north, east and west. Abutting the property to the west is a nursing school and the MCAA athletic fields.
- 2. The proposal calls for converting 425 square feet of the existing carriage house/garage into a two-story, one bedroom Accessory Dwelling Unit. Access to the ADU will be access on the first floor from a dedicated door/entrance way located in the rear of the building and a 36" wide interior door to the main house.
- 3. An ADU is a permitted use in the Residential 'A' zoning district through the issuance of a Special Exception pursuant to Zoning Ordinance, Article 5.02.2.A.13 and Article X, Section 10.2.6.
- 4. Upon review the application pursuant to the Section 10.02.6.A, the submittal meets the majority of the requirements of the Zoning Ordinance for an ADU.
  - a. The proposed maximum area for the ADU is 425 square feet. The primary residence will be owned and occupied by the property owner.
  - b. The proposed architectural plans are consistent with the existing residence as most are interior and will not impact the character of the neighborhood. In addition, the proposed layout, access, and egress meet the minimum requirements of the ordinance.
  - c. The property appears to have sufficient parking to manage the single-family residence and the proposed addition of the accessory dwelling unit. No curb cuts are being added.
  - d. The applicant has demonstrated that adequate provisions have been provided for a water supply for the 5 total bedrooms. As stated earlier, the property is served by a private septic plan. More in information is needed to determine if the current septic system is designed to handle the additional bedroom. If it is shown that the system is not designed to manage the additional bedroom, then the applicant will be

What section of the Zoning Ordinance are you applying under?

ACCESSON'S DWELLIND

Article <u>UNITS</u> Section <u>10.02.6</u>

Describe the use you are proposing under the above section of the Ordinance.

WE HAVE AN ATTACHED CARAVE / CARMUE HOUSE THAT WAS PARCIALLY RENOVATED WHEN WE PURCHASED THE HOME IN MAY. WE WOULD LIKE TO CONTINUE THOSES RENO'S FOR AN INLAN APPARTENT / SPACE.

## **General Criteria Section 10.02.1**

Describe the project you are requesting a Special Exception for:

CONVERTING AN ATTACHED CARRIGE HOUSE INTO AN IN LAW APPARTMENT

Explain how the proposal meets the general criteria as specified in Article X, Section 10.02.1 of the Zoning Ordinance: