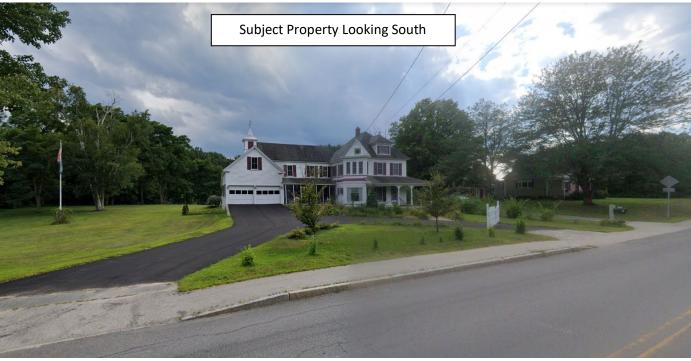

# Aerial Photos of Subject Property:

# **Street Photos of Subject Property:**

#### 1. Existing Conditions:

- a. The subject property is approximately 3 acres in area (130,680 sf) with approximately 214 linear feet of frontage on North River Road. The property is accessed by two curb cuts on North River Road.
- b. The property consists of a 2-story, 4 bedroom, single-family residence and is serviced by municipal water and private septic system. The property is mainly undeveloped with house situated in proximity to North River Road. The rear of the property abuts the Souhegan River.
- c. The subject property is situated in an established mixed used residential area and directly abuts residential uses to the north, east and west. Abutting the property to the west is a nursing school and the MCAA athletic fields.
- 2. The proposal calls for converting 425 square feet of the existing carriage house/garage into a two-story, one bedroom Accessory Dwelling Unit. Access to the ADU will be access on the first floor from a dedicated door/entrance way located in the rear of the building and a 36" wide interior door to the main house.
- 3. An ADU is a permitted use in the Residential 'A' zoning district through the issuance of a Special Exception pursuant to Zoning Ordinance, Article 5.02.2.A.13 and Article X, Section 10.2.6.
- 4. Upon review the application pursuant to the Section 10.02.6.A, the submittal meets the majority of the requirements of the Zoning Ordinance for an ADU.
  - a. The proposed maximum area for the ADU is 425 square feet. The primary residence will be owned and occupied by the property owner.
  - b. The proposed architectural plans are consistent with the existing residence as most are interior and will not impact the character of the neighborhood. In addition, the proposed layout, access, and egress meet the minimum requirements of the ordinance.
  - c. The property appears to have sufficient parking to manage the single-family residence and the proposed addition of the accessory dwelling unit. No curb cuts are being added.
  - d. The applicant has demonstrated that adequate provisions have been provided for a water supply for the 5 total bedrooms. As stated earlier, the property is served by a private septic plan. More in information is needed to determine if the current septic system is designed to handle the additional bedroom. If it is shown that the system is not designed to manage the additional bedroom, then the applicant will be