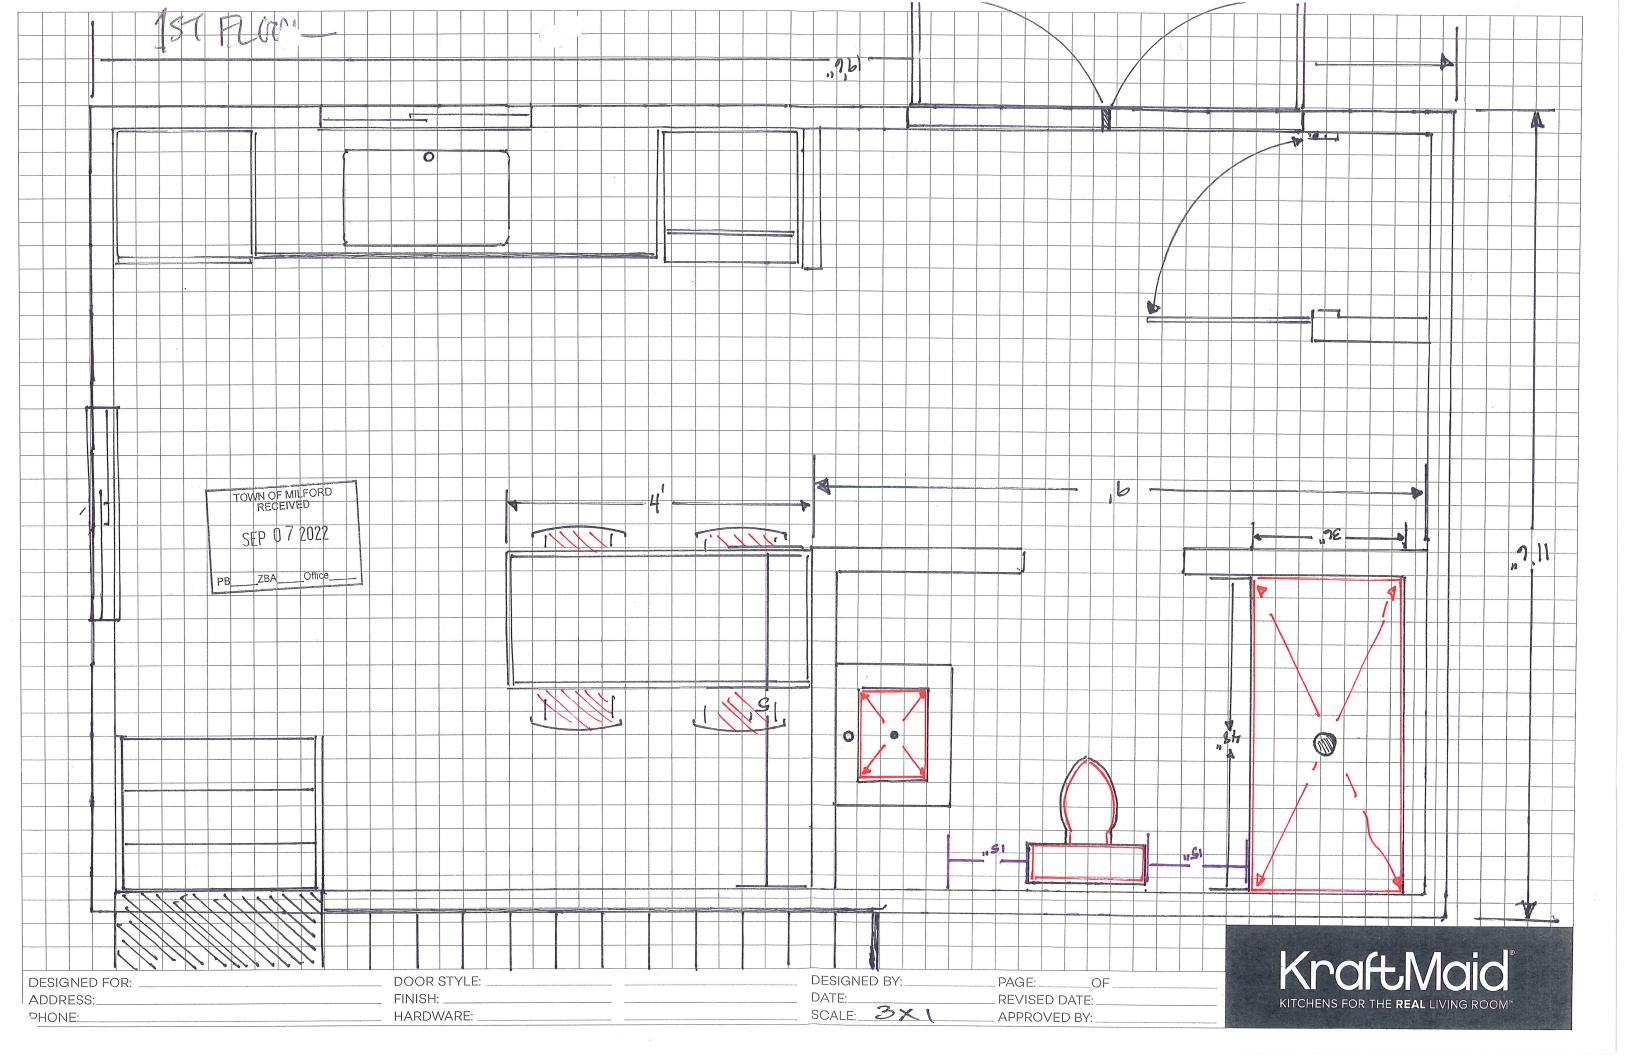

#### 1. Existing Conditions:

- a. The subject property is approximately 3 acres in area (130,680 sf) with approximately 214 linear feet of frontage on North River Road. The property is accessed by two curb cuts on North River Road.
- b. The property consists of a 2-story, 4 bedroom, single-family residence and is serviced by municipal water and private septic system. The property is mainly undeveloped with house situated in proximity to North River Road. The rear of the property abuts the Souhegan River.
- c. The subject property is situated in an established mixed used residential area and directly abuts residential uses to the north, east and west. Abutting the property to the west is a nursing school and the MCAA athletic fields.
- 2. The proposal calls for converting 425 square feet of the existing carriage house/garage into a two-story, one bedroom Accessory Dwelling Unit. Access to the ADU will be access on the first floor from a dedicated door/entrance way located in the rear of the building and a 36" wide interior door to the main house.
- 3. An ADU is a permitted use in the Residential 'A' zoning district through the issuance of a Special Exception pursuant to Zoning Ordinance, Article 5.02.2.A.13 and Article X, Section 10.2.6.
- 4. Upon review the application pursuant to the Section 10.02.6.A, the submittal meets the majority of the requirements of the Zoning Ordinance for an ADU.
  - a. The proposed maximum area for the ADU is 425 square feet. The primary residence will be owned and occupied by the property owner.
  - b. The proposed architectural plans are consistent with the existing residence as most are interior and will not impact the character of the neighborhood. In addition, the proposed layout, access, and egress meet the minimum requirements of the ordinance.
  - c. The property appears to have sufficient parking to manage the single-family residence and the proposed addition of the accessory dwelling unit. No curb cuts are being added.
  - d. The applicant has demonstrated that adequate provisions have been provided for a water supply for the 5 total bedrooms. As stated earlier, the property is served by a private septic plan. More in information is needed to determine if the current septic system is designed to handle the additional bedroom. If it is shown that the system is not designed to manage the additional bedroom, then the applicant will be

What section of the Zoning Ordinance are you applying under?

ACCESSON'S DWELLIND

Article <u>UNITS</u> Section <u>10.02.6</u>

Describe the use you are proposing under the above section of the Ordinance.

WE HAVE AN ATTACHED CARAVE / CARMUE HOUSE THAT WAS PARCIALLY RENOVATED WHEN WE PURCHASED THE HOME IN MAY. WE WOULD LIKE TO CONTINUE THOSES RENO'S FOR AN INLAN APPARTENT / SPACE.

## **General Criteria Section 10.02.1**

Describe the project you are requesting a Special Exception for:

CONVERTING AN ATTACHED CARRIGE HOUSE INTO AN IN LAW APPARTMENT

Explain how the proposal meets the general criteria as specified in Article X, Section 10.02.1 of the Zoning Ordinance: