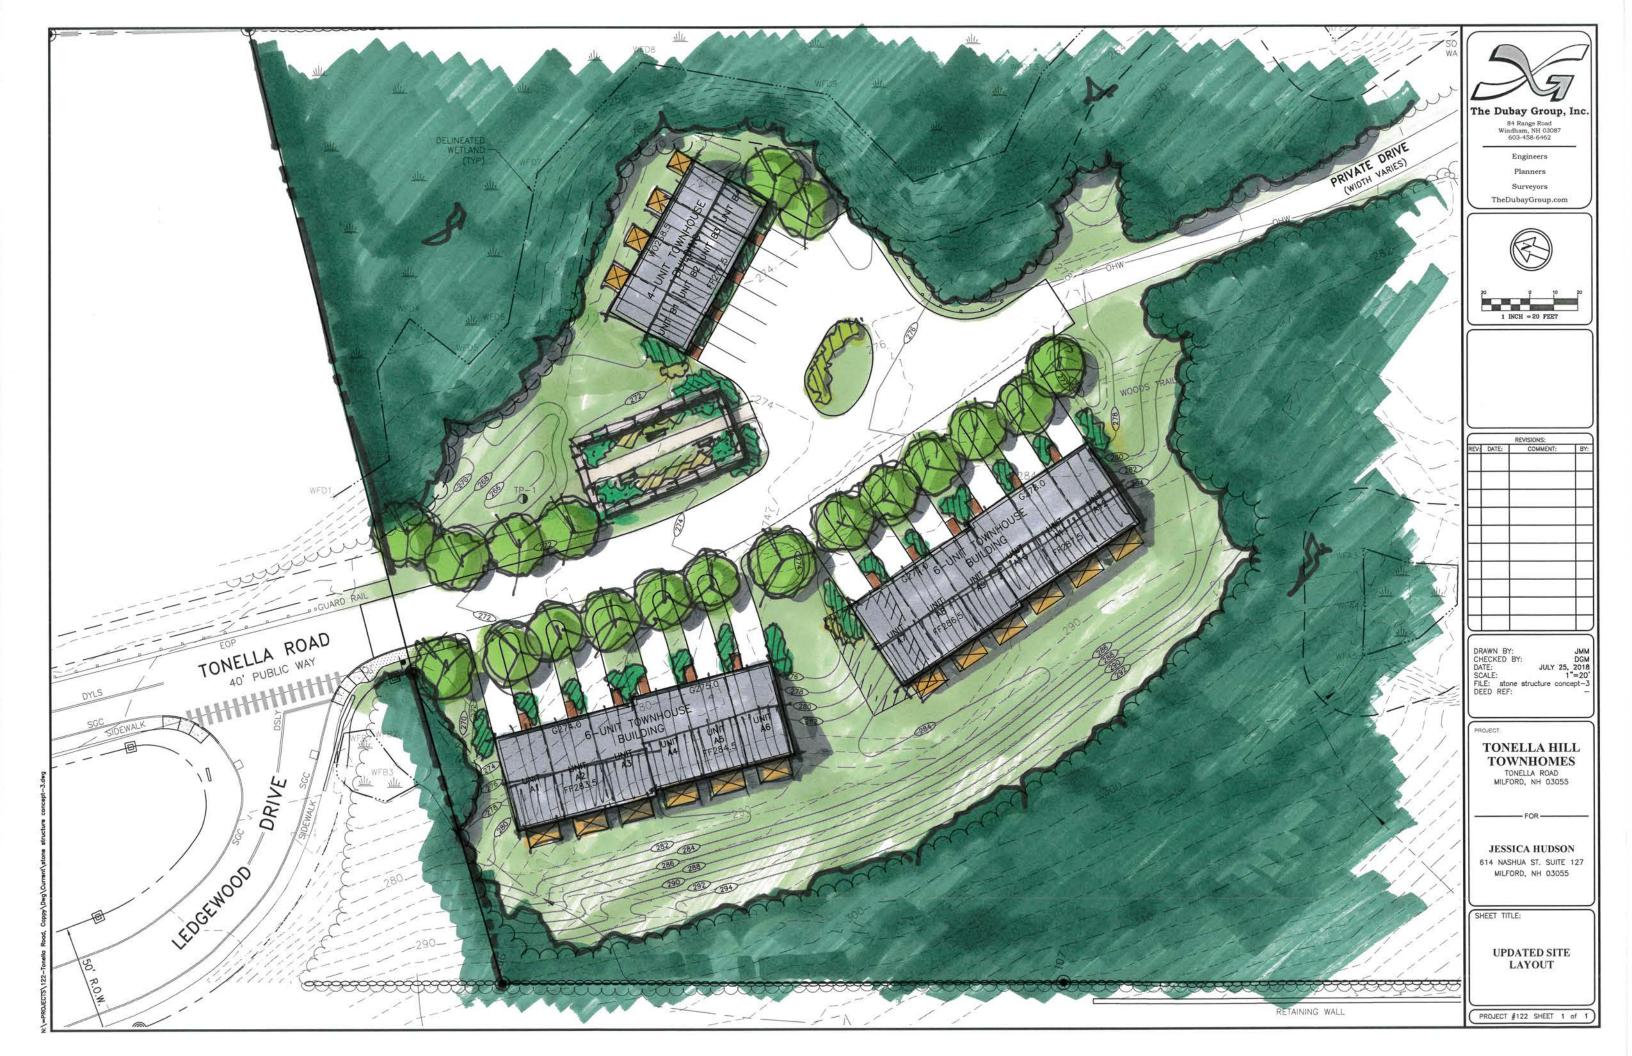

### **BACKGROUND:**

The applicant is before the Planning Board seeking guidance and input regarding potential amendments to the May 22, 2018 approved site plan to construct 16 townhouse, multifamily units on the Tonella Road extension. The owner is considering repositioning the 4 unit townhouse building further within the newly created Lot 25-1 in an effort to improve the design and layout of the development.

Of primary importance will be the impact to the stormwater/drainage design, proximity of the townhouses and impact to wetland resources areas, modification of the roadway design and continued maintenance, and traffic circulation. The applicant's engineer will be present to summarize the proposed changes and seek clarification on the appropriate next step (e.g. submittal of site plan amendment). Attached please find the May 15, 2018 approved site plan and modified design/layout.

# [ Townhomes Site Plan Tonella Hil

MILFORD, NEW HAMPSHIRE TONELLA ROAD

| Title Sheet | Existing Conditions Plan | Preparation Plan | Site Overview Plan |   |
|-------------|--------------------------|------------------|--------------------|---|
| _           | 7                        | 3                | 4                  | , |

TONELLA HILL
TOWNHOMES
TONELA ROAD
MILFORD, NH 03055

JESSICA HUDSON 614 NASHUA ST. SUITE 127 MILFORD, NH 03055

TITLE
SHEET

| The Dubay Group, Inc. 84 Rouge Rouge World Windows (Windows) Color Species | Engineers Planners Stureyors TheDubayGroup.com |
|----------------------------------------------------------------------------|------------------------------------------------|
|                                                                            | SITE SITE (MITS)                               |