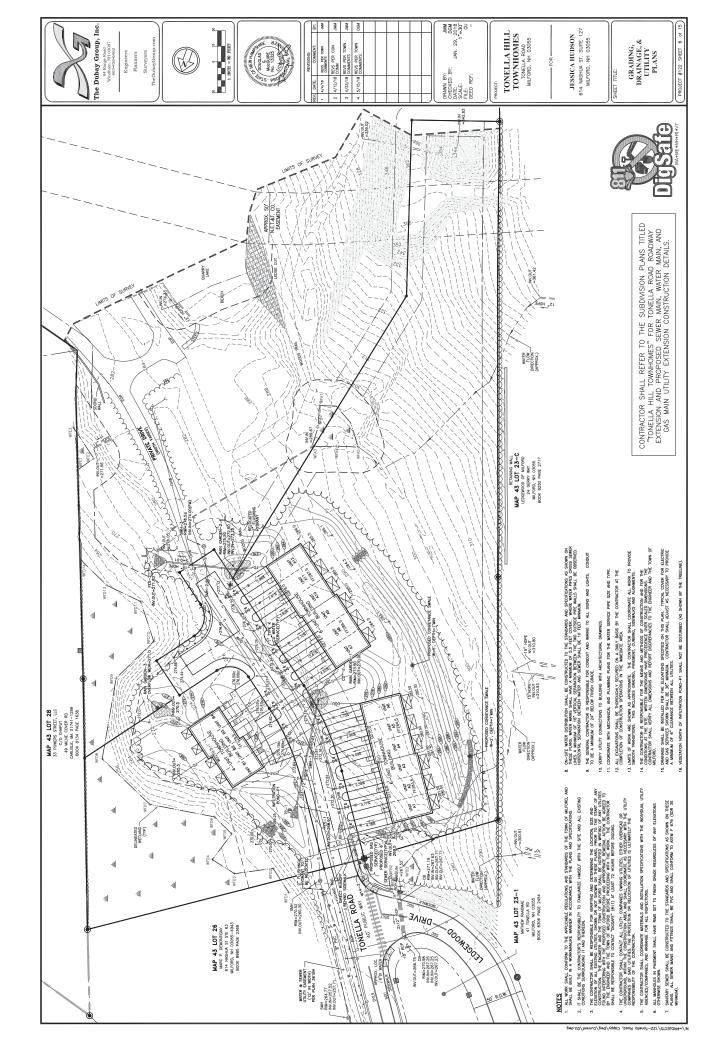

# [ Townhomes Site Plan Tonella Hil

MILFORD, NEW HAMPSHIRE TONELLA ROAD

| Title Sheet | Existing Conditions Plan | Preparation Plan | Site Overview Plan |   |
|-------------|--------------------------|------------------|--------------------|---|
| _           | 7                        | 3                | 4                  | , |

## SHEET INDEX:

| Existing Conditions Plan | Preparation Plan | Site Overview Plan | Site Plan | Grading, Drainage, & Utility Plan | Landscape Plan | Landscape Details |
|--------------------------|------------------|--------------------|-----------|-----------------------------------|----------------|-------------------|
| 7                        | 33               | 4                  | 0         | 9                                 | _              | 00                |

Lanuscape Detains
Erosion Control Plan
Construction Details
Pre-Development Watershed Plan
Post Development Watershed Plan

JAN. 29, 2018 NONE 122 SITE COVER DRAWN BY: CHECKED BY: DATE: SCALE: FILE: DEED REF:

TONELLA HILL
TOWNHOMES
TONELA ROAD
MILFORD, NH 03055

JESSICA HUDSON 614 NASHUA ST. SUITE 127 MILFORD, NH 03055

TITLE
SHEET

| The Dubay Group, Inc. 84 Rouge Rouge World Windows (Windows) Color Species | Engineers Planners Stureyors TheDubayGroup.com |
|----------------------------------------------------------------------------|------------------------------------------------|
|                                                                            | SITE SITE (MITS)                               |