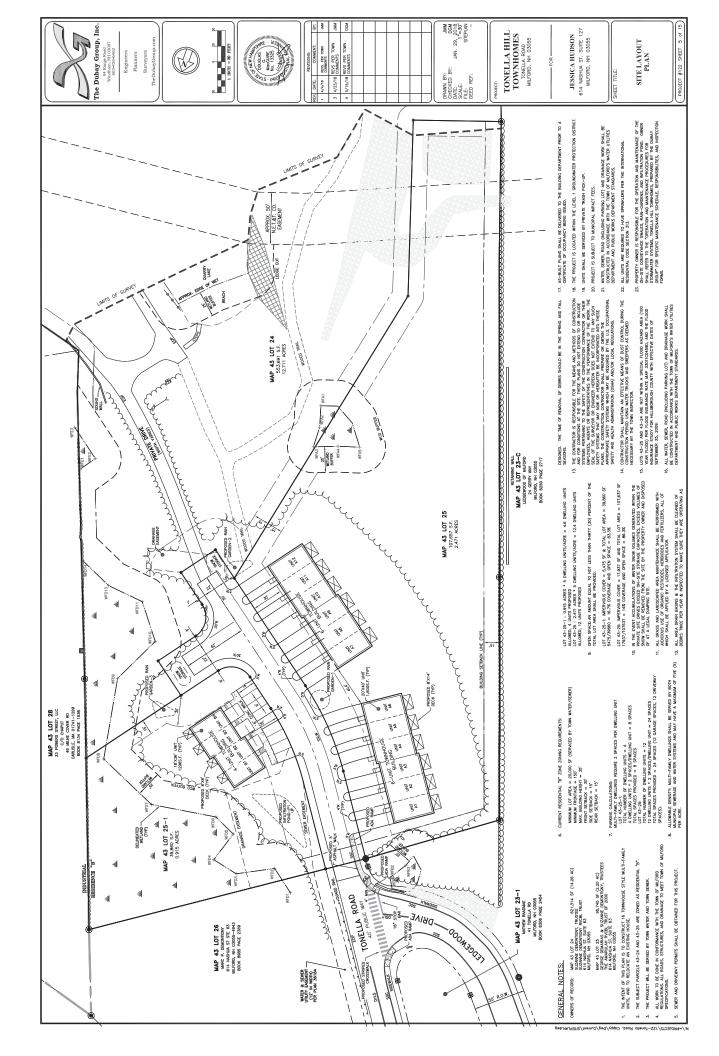

# [ Townhomes Site Plan Tonella Hil

MILFORD, NEW HAMPSHIRE TONELLA ROAD

| Title Sheet | Existing Conditions Plan | Preparation Plan | Site Overview Plan |   |
|-------------|--------------------------|------------------|--------------------|---|
| _           | 7                        | 3                | 4                  | , |

## SHEET INDEX:

| Existing Conditions Plan | Preparation Plan | Site Overview Plan | Site Plan | Grading, Drainage, & Utility Plan | Landscape Plan | Landscape Details |
|--------------------------|------------------|--------------------|-----------|-----------------------------------|----------------|-------------------|
| 7                        | 33               | 4                  | 0         | 9                                 | _              | 00                |

TONELLA HILL
TOWNHOMES
TONELA ROAD
MILFORD, NH 03055

JESSICA HUDSON 614 NASHUA ST. SUITE 127 MILFORD, NH 03055

TITLE
SHEET

| The Dubay Group, Inc. 84 Rouge Rouge World Windows (Windows) Color Species | Engineers Planners Stureyors TheDubayGroup.com |
|----------------------------------------------------------------------------|------------------------------------------------|
|                                                                            | SITE SITE (MITS)                               |