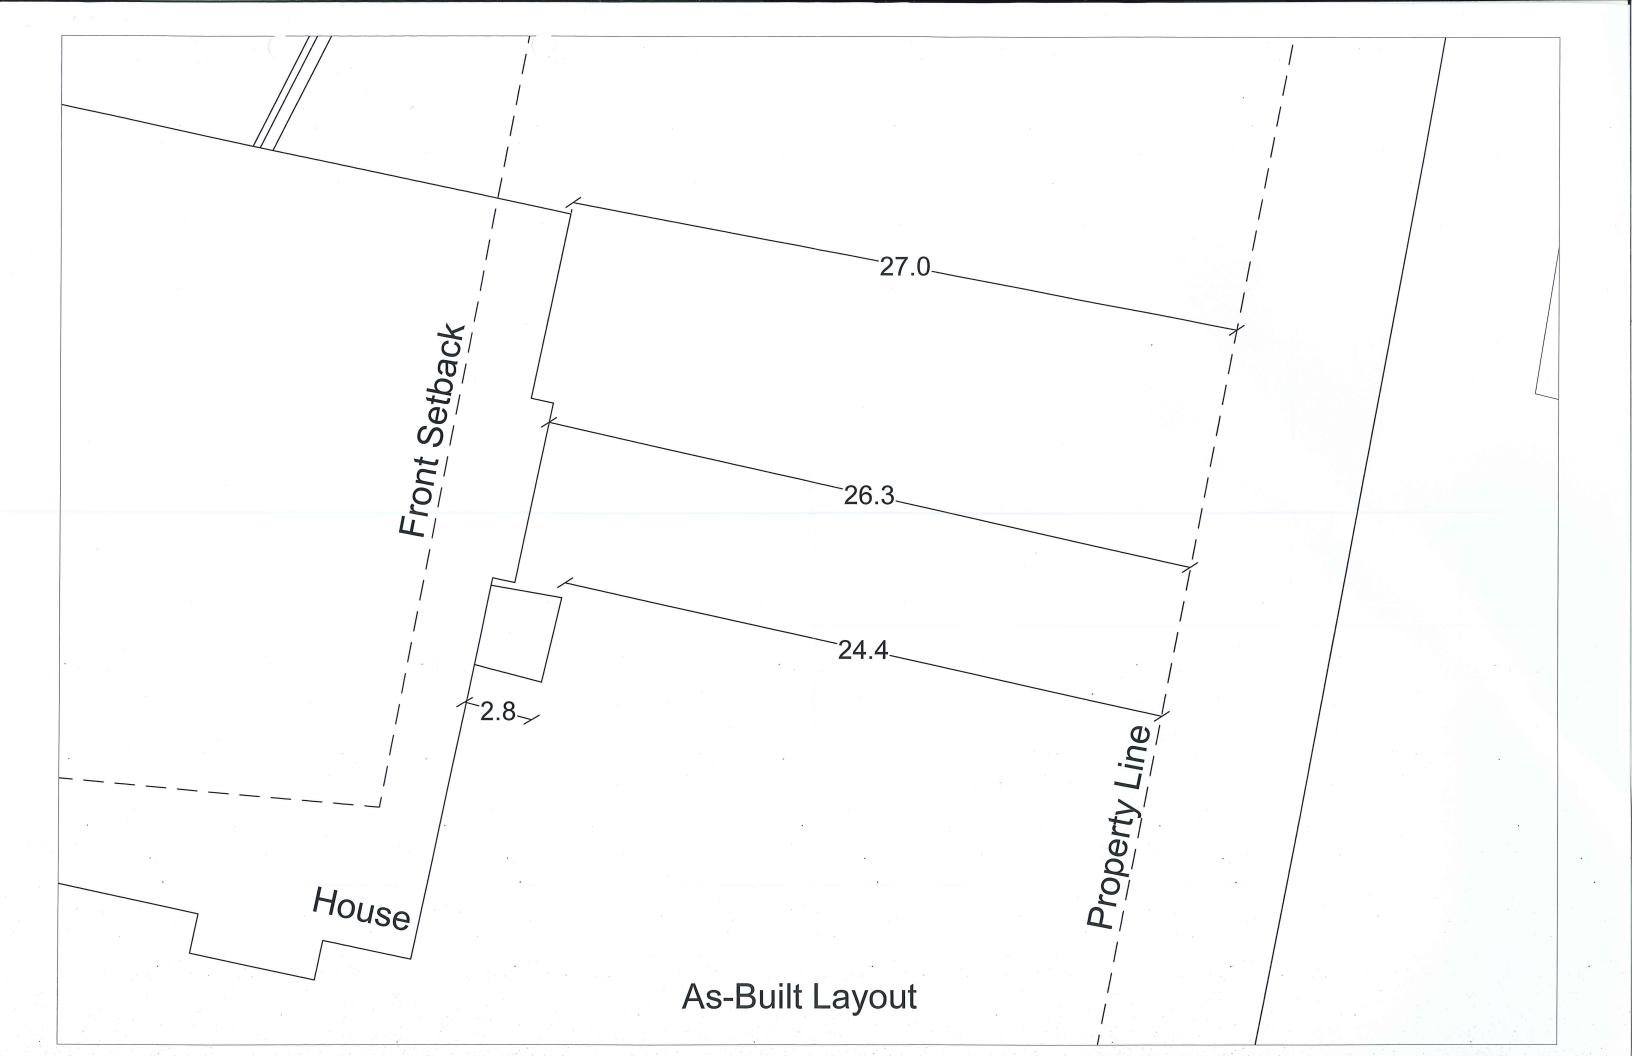

Tax Map 22, Lot 66 - Special Exception Application.

The applicant is before the Board of Adjustment seeking a SPECIAL EXCEPTION from the Milford Zoning Ordinance, Article V, Section 5.02.2.A.8 and 5.02.5.A to allow the construction of a 12' x 4' porch 22.3' from the front dimensional setback where 30 feet is required on the subject property located in the Residential 'R' District. In reviewing the files for this property, I offer the following comments:

#### 1. Existing Conditions:

- a. The subject property is approximately .32 acres (13,939 sq. ft.) and is primarily undeveloped. The property contains a 1.25 story, single-family, 2 bedroom residence.
- b. Property contains approximately 105 feet of linear frontage Dearborn Street. The property is serviced by municipal water and sewer.
- c. The subject property falls within Residential 'R' Zoning District and is situated among an established residential. To the north, south, and east, the subject property abuts single-family residences. To the west the, property abuts the Roman Catholic Church property.
- d. The existing house/stairs is located 24.4 linear feet from the front dimensional setback on Dearborn Street.
- 2. The applicant is seeking to replace the existing front stairs to the residence with a 12' x 4' porch 22.3 linear feet from the front property line. According the application materials, the existing stairs are located. 24.4 feet from the front property line. The relief being sought is approximately 2.1'.
- 3. Pursuant to Section 5.02.2.A.8 and 5.02.5.A, locating a structure within the 30 foot front dimensional setback is permitted by way of Special Exception. Upon further examination of the abutting and surrounding properties within the Dearborn Street neighborhood, we find that is it common for the existing structures to encroach within front comparatively. This is due to the pre-existing, non-conforming nature of the lots and age/location of the buildings.
- 4. As part of the Board deliberation, the applicant should be prepared to discuss the following:
  - a. Explanation /summary of the options/alternatives considered.
  - b. Confirmation of the relief being sought.