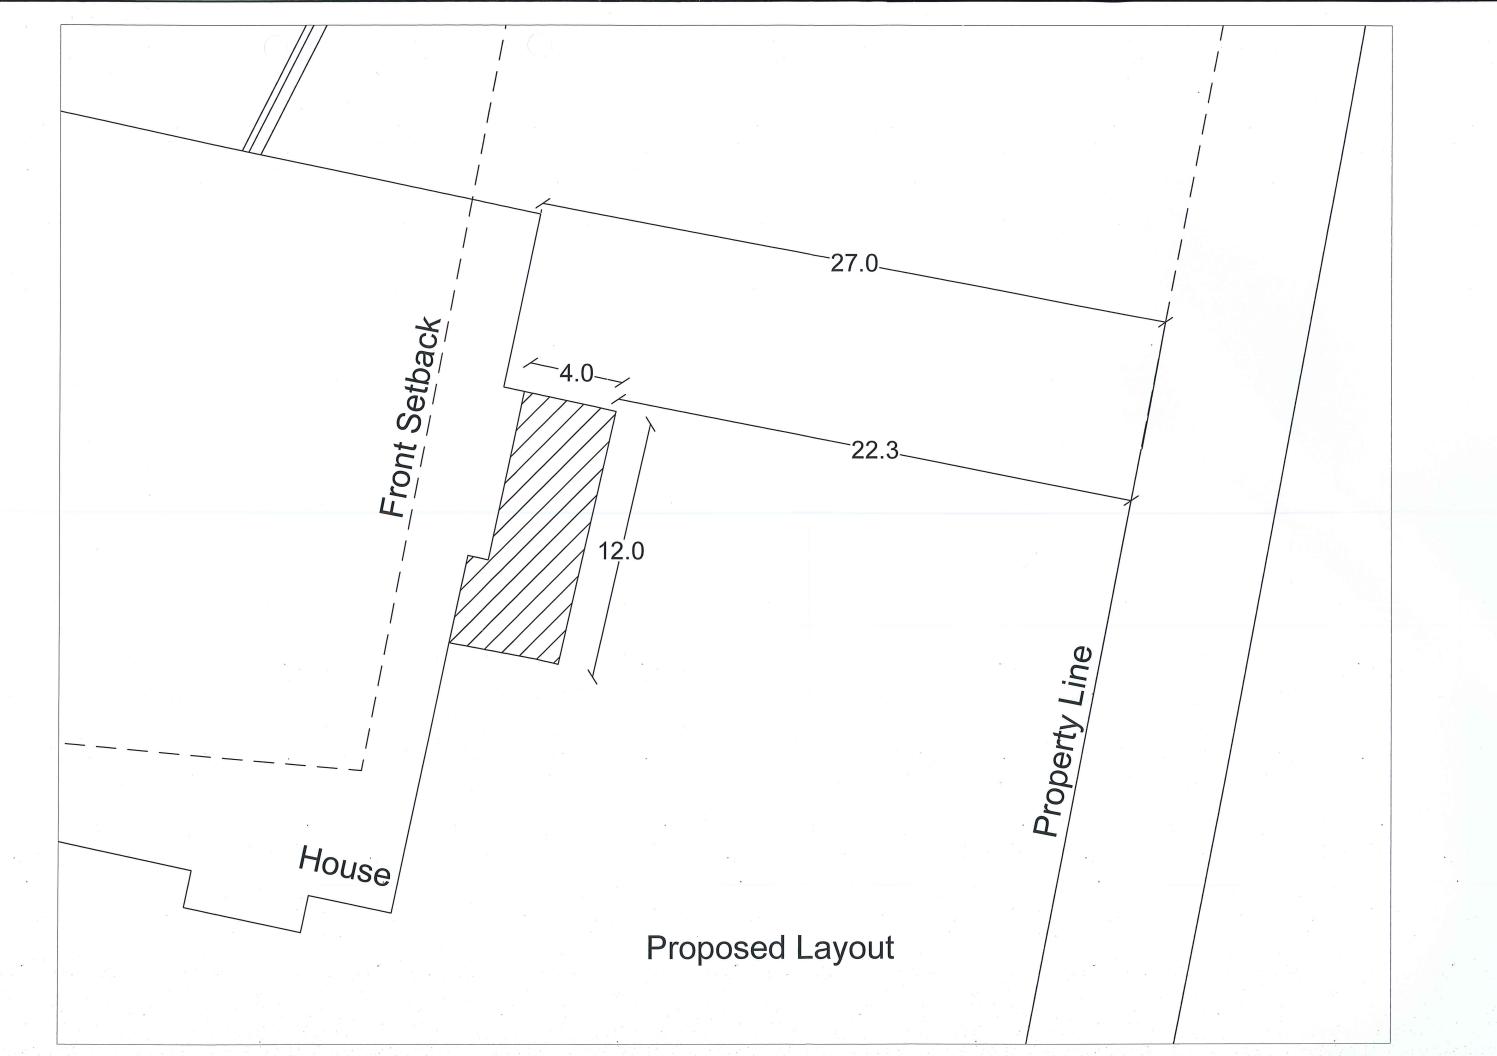

Tax Map 22, Lot 66 - Special Exception Application.

The applicant is before the Board of Adjustment seeking a SPECIAL EXCEPTION from the Milford Zoning Ordinance, Article V, Section 5.02.2.A.8 and 5.02.5.A to allow the construction of a 12' x 4' porch 22.3' from the front dimensional setback where 30 feet is required on the subject property located in the Residential 'R' District. In reviewing the files for this property, I offer the following comments:

#### 1. Existing Conditions:

- a. The subject property is approximately .32 acres (13,939 sq. ft.) and is primarily undeveloped. The property contains a 1.25 story, single-family, 2 bedroom residence.
- b. Property contains approximately 105 feet of linear frontage Dearborn Street. The property is serviced by municipal water and sewer.
- c. The subject property falls within Residential 'R' Zoning District and is situated among an established residential. To the north, south, and east, the subject property abuts single-family residences. To the west the, property abuts the Roman Catholic Church property.
- d. The existing house/stairs is located 24.4 linear feet from the front dimensional setback on Dearborn Street.
- 2. The applicant is seeking to replace the existing front stairs to the residence with a 12' x 4' porch 22.3 linear feet from the front property line. According the application materials, the existing stairs are located. 24.4 feet from the front property line. The relief being sought is approximately 2.1'.
- 3. Pursuant to Section 5.02.2.A.8 and 5.02.5.A, locating a structure within the 30 foot front dimensional setback is permitted by way of Special Exception. Upon further examination of the abutting and surrounding properties within the Dearborn Street neighborhood, we find that is it common for the existing structures to encroach within front comparatively. This is due to the pre-existing, non-conforming nature of the lots and age/location of the buildings.
- 4. As part of the Board deliberation, the applicant should be prepared to discuss the following:
  - a. Explanation /summary of the options/alternatives considered.
  - b. Confirmation of the relief being sought.