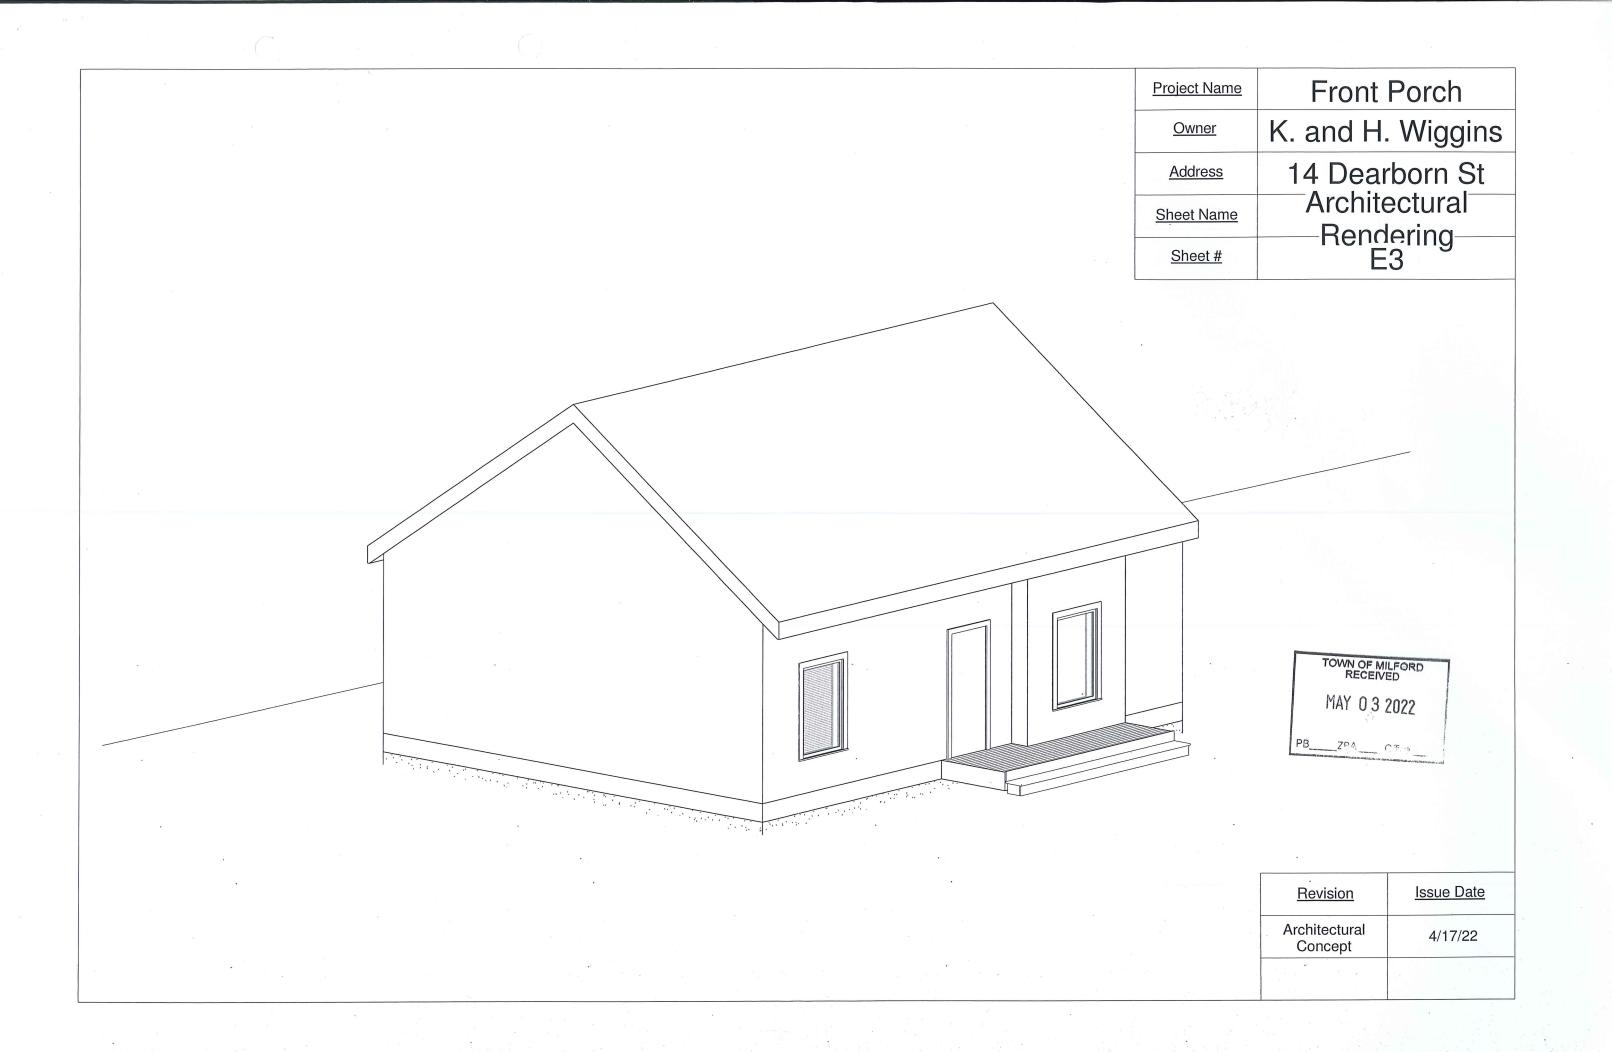

Tax Map 22, Lot 66 - Special Exception Application.

The applicant is before the Board of Adjustment seeking a SPECIAL EXCEPTION from the Milford Zoning Ordinance, Article V, Section 5.02.2.A.8 and 5.02.5.A to allow the construction of a 12' x 4' porch 22.3' from the front dimensional setback where 30 feet is required on the subject property located in the Residential 'R' District. In reviewing the files for this property, I offer the following comments: