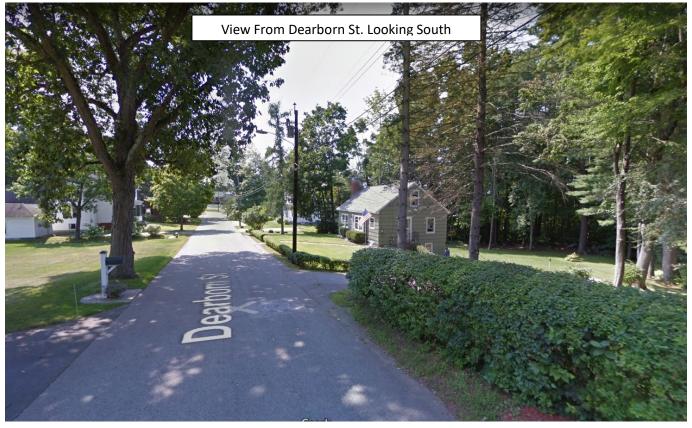

### **Street View(s) of Subject Property:**

#### 1. Existing Conditions:

- a. The subject property is approximately .32 acres (13,939 sq. ft.) and is primarily undeveloped. The property contains a 1.25 story, single-family, 2 bedroom residence.
- b. Property contains approximately 105 feet of linear frontage Dearborn Street. The property is serviced by municipal water and sewer.
- c. The subject property falls within Residential 'R' Zoning District and is situated among an established residential. To the north, south, and east, the subject property abuts single-family residences. To the west the, property abuts the Roman Catholic Church property.
- d. The existing house/stairs is located 24.4 linear feet from the front dimensional setback on Dearborn Street.
- 2. The applicant is seeking to replace the existing front stairs to the residence with a 12' x 4' porch 22.3 linear feet from the front property line. According the application materials, the existing stairs are located. 24.4 feet from the front property line. The relief being sought is approximately 2.1'.
- 3. Pursuant to Section 5.02.2.A.8 and 5.02.5.A, locating a structure within the 30 foot front dimensional setback is permitted by way of Special Exception. Upon further examination of the abutting and surrounding properties within the Dearborn Street neighborhood, we find that is it common for the existing structures to encroach within front comparatively. This is due to the pre-existing, non-conforming nature of the lots and age/location of the buildings.
- 4. As part of the Board deliberation, the applicant should be prepared to discuss the following:
  - a. Explanation /summary of the options/alternatives considered.
  - b. Confirmation of the relief being sought.