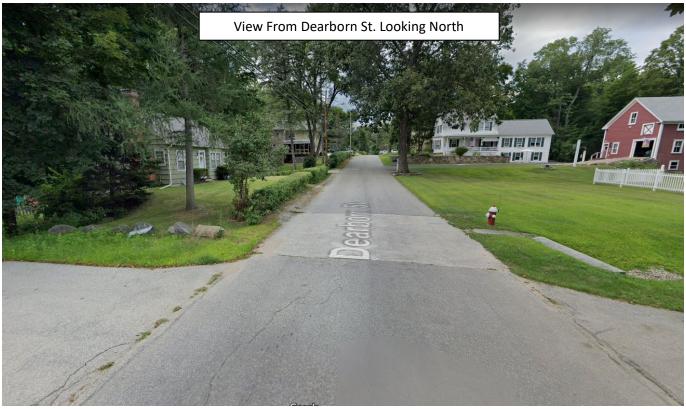

al setback is permitted by way of Special Exception. Upon further examination of the abutting and surrounding properties within the Dearborn Street neighborhood, we find that is it common for the existing structures to encroach within front comparatively. This is due to the pre-existing, non-conforming nature of the lots and age/location of the buildings.
- 4. As part of the Board deliberation, the applicant should be prepared to discuss the following:
  - a. Explanation /summary of the options/alternatives considered.
  - b. Confirmation of the relief being sought.



## **Aerial Photograph(s) of Subject Property:**





Town Hall – 1 Union Square – Milford, NH 03055-4240 – (603) 249-0620 – FAX (603) 673-2273 website: www.milford.nh.gov

### **Street View(s) of Subject Property:**











# ZBA Application MILFORD ZONING BOARD OF ADJUSTMENT

Property Owner's signature

| •                        |          | 1     |
|--------------------------|----------|-------|
| GENERAL PROPERTY INFORMA | TION FOR | ALL A |

| TOWN | OF N | AILF | ORE |
|------|------|------|-----|
| RI   | ECEN | VED  |     |

APR 262022 PPLICATIONS

|                   | A STATE OF THE STA |     |    |
|-------------------|----------------------------------------------------------------------------------------------------------------------------------------------------------------------------------------------------------------------------------------------------------------------------------------------------------------------------------------------------------------------------------------------