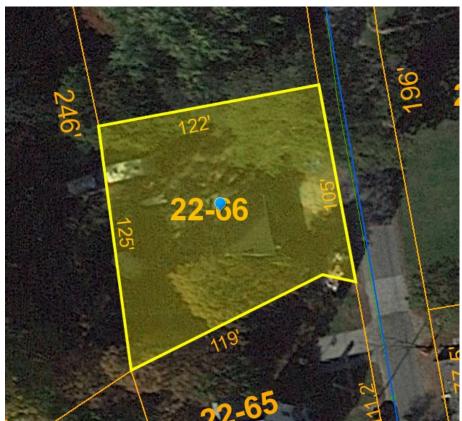

## **Aerial Photograph(s) of Subject Property:**

Town Hall – 1 Union Square – Milford, NH 03055-4240 – (603) 249-0620 – FAX (603) 673-2273 website: www.milford.nh.gov

#### 1. Existing Conditions:

- a. The subject property is approximately .32 acres (13,939 sq. ft.) and is primarily undeveloped. The property contains a 1.25 story, single-family, 2 bedroom residence.
- b. Property contains approximately 105 feet of linear frontage Dearborn Street. The property is serviced by municipal water and sewer.
- c. The subject property falls within Residential 'R' Zoning District and is situated among an established residential. To the north, south, and east, the subject property abuts single-family residences. To the west the, property abuts the Roman Catholic Church property.
- d. The existing house/stairs is located 24.4 linear feet from the front dimensional setback on Dearborn Street.
- 2. The applicant is seeking to replace the existing front stairs to the residence with a 12' x 4' porch 22.3 linear feet from the front property line. According the application materials, the existing stairs are located. 24.4 feet from the front property line. The relief being sought is approximately 2.1'.
- 3. Pursuant to Section 5.02.2.A.8 and 5.02.5.A, locating a structure within the 30 foot front dimensional setback is permitted by way of Special Exception. Upon further examination of the abutting and surrounding properties within the Dearborn Street neighborhood, we find that is it common for the existing structures to encroach within front comparatively. This is due to the pre-existing, non-conforming nature of the lots and age/location of the buildings.
- 4. As part of the Board deliberation, the applicant should be prepared to discuss the following:
  - a. Explanation /summary of the options/alternatives considered.
  - b. Confirmation of the relief being sought.