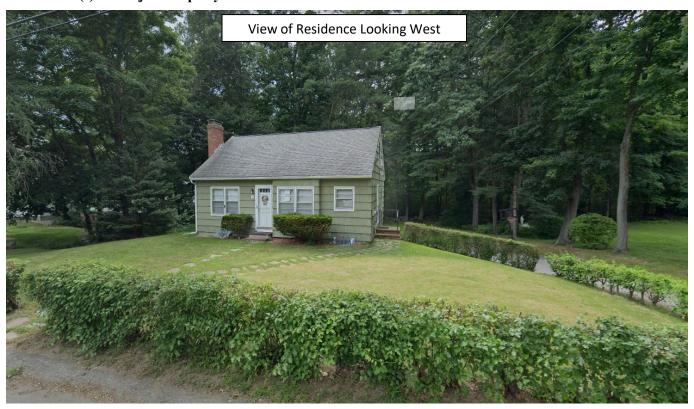

### **Street View(s) of Subject Property:**

#### 1. Existing Conditions:

- a. The subject property is approximately .32 acres (13,939 sq. ft.) and is primarily undeveloped. The property contains a 1.25 story, single-family, 2 bedroom residence.
- b. Property contains approximately 105 feet of linear frontage Dearborn Street. The property is serviced by municipal water and sewer.
- c. The subject property falls within Residential 'R' Zoning District and is situated among an established residential. To the north, south, and east, the subject property abuts single-family residences. To the west the, property abuts the Roman Catholic Church property.
- d. The existing house/stairs is located 24.4 linear feet from the front dimensional setback on Dearborn Street.
- 2. The applicant is seeking to replace the existing front stairs to the residence with a 12' x 4' porch 22.3 linear feet from the front property line. According the application materials, the existing stairs are located. 24.4 feet from the front property line. The relief being sought is approximately 2.1'.
- 3. Pursuant to Section 5.02.2.A.8 and 5.02.5.A, locating a structure within the 30 foot front dimensional setback is permitted by way of Special Exception. Upon further examination of the abutting and surrounding properties within the Dearborn Street neighborhood, we find that is it common for the existing structures to encroach within front comparatively. This is due to the pre-existing, non-conforming nature of the lots and age/location of the buildings.
- 4. As part of the Board deliberation, the applicant should be prepared to discuss the following:
  - a. Explanation /summary of the options/alternatives considered.
  - b. Confirmation of the relief being sought.