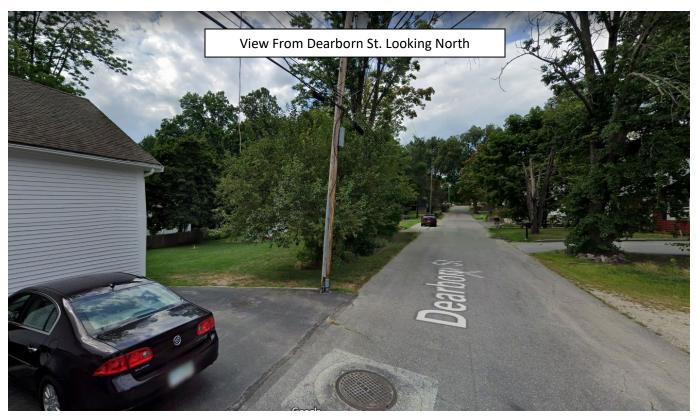

onal setback is permitted by way of Special Exception. Upon further examination of the abutting and surrounding properties within the Dearborn Street neighborhood, we find that is it common for the existing structures to encroach within front comparatively. This is due to the pre-existing, non-conforming nature of the lots and age/location of the buildings.
- 4. As part of the Board deliberation, the applicant should be prepared to discuss the following:
  - a. Explanation /summary of the options/alternatives considered.
  - b. Confirmation of the relief being sought.



## **Aerial Photograph(s) of Subject Property:**





Town Hall – 1 Union Square – Milford, NH 03055-4240 – (603) 249-0620 – FAX (603) 673-2273 website: www.milford.nh.gov

### **Street View(s) of Subject Property:**











# ZBA Application MILFORD ZONING BOARD OF ADJUSTMENT

Property Owner's signature

| •                        |          | 1     |
|--------------------------|----------|-------|
| GENERAL PROPERTY INFORMA | TION FOR | ALL A |

| TOWN | OF N | AILF | ORE |
|------|------|------|-----|
| RI   | ECEN | VED  |     |

APR 262022 PPLICATIONS

|                   | A STATE OF THE STA |     |    |
|-------------------|--------------------------------------------------------------------------------------------------------------------------------------------------------------------------------------------------------------------------------------------------------------------------------------------------------------------------------------------------------------------------------------------