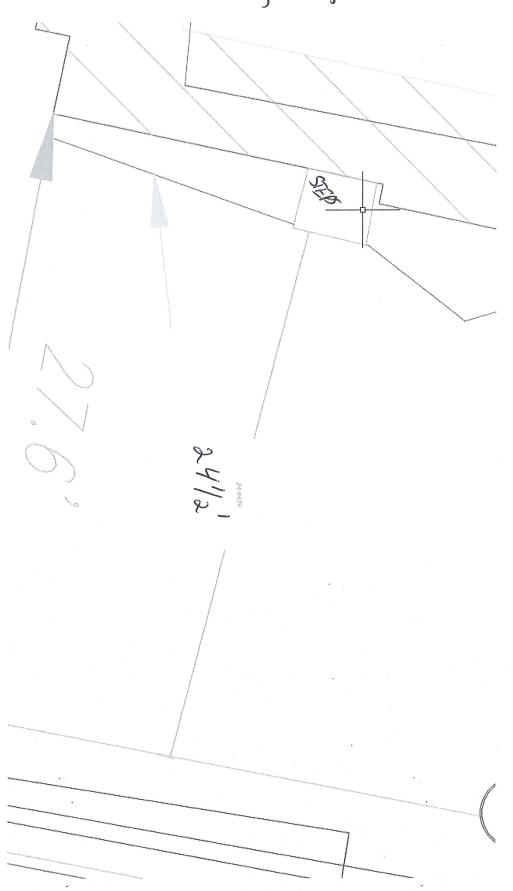

#### 1. Existing Conditions:

- a. The subject property is approximately .32 acres (13,939 sq. ft.) and is primarily undeveloped. The property contains a 1.25 story, single-family, 2 bedroom residence.
- b. Property contains approximately 105 feet of linear frontage Dearborn Street. The property is serviced by municipal water and sewer.
- c. The subject property falls within Residential 'R' Zoning District and is situated among an established residential. To the north, south, and east, the subject property abuts single-family residences. To the west the, property abuts the Roman Catholic Church property.
- d. The existing house/stairs is located 24.4 linear feet from the front dimensional setback on Dearborn Street.
- 2. The applicant is seeking to replace the existing front stairs to the residence with a 12' x 4' porch 22.3 linear feet from the front property line. According the application materials, the existing stairs are located. 24.4 feet from the front property line. The relief being sought is approximately 2.1'.
- 3. Pursuant to Section 5.02.2.A.8 and 5.02.5.A, locating a structure within the 30 foot front dimensional setback is permitted by way of Special Exception. Upon further examination of the abutting and surrounding properties within the Dearborn Street neighborhood, we find that is it common for the existing structures to encroach within front comparatively. This is due to the pre-existing, non-conforming nature of the lots and age/location of the buildings.
- 4. As part of the Board deliberation, the applicant should be prepared to discuss the following:
  - a. Explanation /summary of the options/alternatives considered.
  - b. Confirmation of the relief being sought.

Date Received:\_\_

Case Number:\_

Application #:\_\_\_\_
Date Complete:\_\_

Existing Layout

Proposed Layout 23' - 6" 27.0° NATER
NO SHUT-OFF LANDSCAPED 27.6

Ken Wiggins 14 Dearborn St

| C        | 5/03  |
|----------|-------|
|          | 233 8 |
| <u>)</u> | 3     |