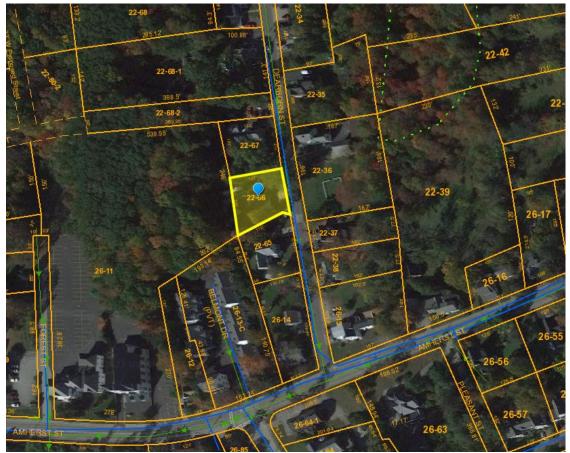

## **Aerial Photograph(s) of Subject Property:**

Town Hall – 1 Union Square – Milford, NH 03055-4240 – (603) 249-0620 – FAX (603) 673-2273 website: www.milford.nh.gov

#### 1. Existing Conditions:

- a. The subject property is approximately .32 acres (13,939 sq. ft.) and is primarily undeveloped. The property contains a 1.25 story, single-family, 2 bedroom residence.
- b. Property contains approximately 105 feet of linear frontage Dearborn Street. The property is serviced by municipal water and sewer.
- c. The subject property falls within Residential 'R' Zoning District and is situated among an established residential. To the north, south, and east, the subject property abuts single-family residences. To the west the, property abuts the Roman Catholic Church property.
- d. The existing house/stairs is located 24.4 linear feet from the front dimensional setback on Dearborn Street.
- 2. The applicant is seeking to replace the existing front stairs to the residence with a 12' x 4' porch 22.3 linear feet from the front property line. According the application materials, the existing stairs are located. 24.4 feet from the front property line. The relief being sought is approximately 2.1'.
- 3. Pursuant to Section 5.02.2.A.8 and 5.02.5.A, locating a structure within the 30 foot front dimensional setback is permitted by way of Special Exception. Upon further examination of the abutting and surrounding properties within the Dearborn Street neighborhood, we find that is it common for the existing structures to encroach within front comparatively. This is due to the pre-existing, non-conforming nature of the lots and age/location of the buildings.
- 4. As part of the Board deliberation, the applicant should be prepared to discuss the following:
  - a. Explanation /summary of the options/alternatives considered.
  - b. Confirmation of the relief being sought.