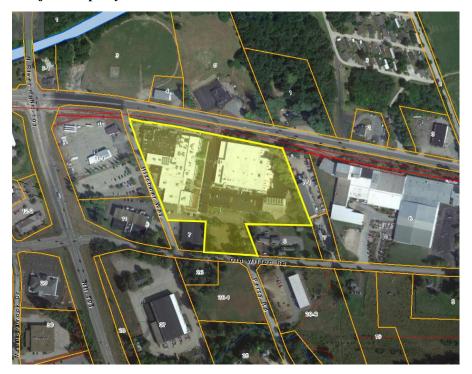

### 1. Existing Conditions:

- a. The subject property is approximately 12.26 total acres. The property is primarily developed and contains two of Hitchiner's industrial buildings totaling approximately 202,300 square feet with associated parking, drainage and stormwater management.
- b. The property contains in excess of 935 linear feet of frontage on Elm Street. 654 linear feet on Hitchiner Way, and 250 linear feet on Old Wilton Road. The property is accessed by one curb cut centrally located in the middle of the property on Elm Street and approximately five curb cuts located on Hitchiner Way. The property is serviced by municipal water and waste water.
- c. The project area directly borders the railroad tracks, O.K. Tool Company Superfund Site and two commercial operations to the north. To east and south, the property abuts established commercial and industrial uses/businesses. To the west, the property is abuts Surburban Propane and Metal Casting Technology.
- d. The subject property falls within the Industrial 'I' Zoning District and is subject signage requirement for said district.
- 2. The Applicants are seeking to install an electronic messaging sign (monument sign) on the subject property at the primary entrance on Elm Street. The proposed electronic messaging center sign will be 10'4" x 10'10" (61.43 total square feet) and located approximately 55 feet from the existing monument sign diagonally across the main driveway on Elm Street. The electronic messaging center portion of the proposed sign is 40 square feet (5' x 8') and comprises approximately 65% of the total sign area. Please refer to application for details, specifications, and location.
- 3. Pursunt to Article VII, Section 7.06.8.B.2.a, an electronic messaging center sign may not exceed 50% of the total of the sign area or twenty-four (24) square feet, whichever is smaller. The remaining 50% shall not include blank area that would be seen as a border, frame or otherwise non-sign area. A Variance is required to allow

### **Aerial Photo(s) of Subject Property:**

**Street Photo(s) of Subject Property:** 