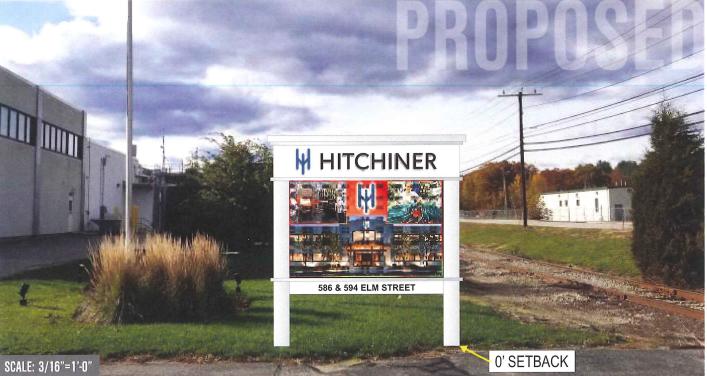

### 1. Existing Conditions:

- a. The subject property is approximately 12.26 total acres. The property is primarily developed and contains two of Hitchiner's industrial buildings totaling approximately 202,300 square feet with associated parking, drainage and stormwater management.
- b. The property contains in excess of 935 linear feet of frontage on Elm Street. 654 linear feet on Hitchiner Way, and 250 linear feet on Old Wilton Road. The property is accessed by one curb cut centrally located in the middle of the property on Elm Street and approximately five curb cuts located on Hitchiner Way. The property is serviced by municipal water and waste water.
- c. The project area directly borders the railroad tracks, O.K. Tool Company Superfund Site and two commercial operations to the north. To east and south, the property abuts established commercial and industrial uses/businesses. To the west, the property is abuts Surburban Propane and Metal Casting Technology.
- d. The subject property falls within the Industrial 'I' Zoning District and is subject signage requirement for said district.
- 2. The Applicants are seeking to install an electronic messaging sign (monument sign) on the subject property at the primary entrance on Elm Street. The proposed electronic messaging center sign will be 10'4" x 10'10" (61.43 total square feet) and located approximately 55 feet from the existing monument sign diagonally across the main driveway on Elm Street. The electronic messaging center portion of the proposed sign is 40 square feet (5' x 8') and comprises approximately 65% of the total sign area. Please refer to application for details, specifications, and location.
- 3. Pursunt to Article VII, Section 7.06.8.B.2.a, an electronic messaging center sign may not exceed 50% of the total of the sign area or twenty-four (24) square feet, whichever is smaller. The remaining 50% shall not include blank area that would be seen as a border, frame or otherwise non-sign area. A Variance is required to allow

THE HITCHINER FACILITY IS UNIQUE IN THE SIZE AND MAGNITUDE OF STRUCTURE FOR ITS ZONE/
SURROUNDINGS. WHILE THE SIGN IS SETBACK AT ZERO' FROM THE PROPERTLY LINE, A ROW EXISTS THAT PUT!
THIS SIGN BACK A SUBSTANTIAL DISTANCE. ALLOWING FOR A LARGER ELECTRONIC SIGN WILL ALLOW THE
WAYFINDING PUBLIC SIGN SIZE THAT IS EASIER TO READ AND IDENTIFYS THE IMPORTANT MESSAGES
HITCHINER IS ATTEMPTING TO SHARE WITH THE PUBLIC. A UNIVERSAL MAXIMUM FOR ELECTRONIC MESSAGE
BOARDS IS NOT BASED ON ANY PROPERTY'S EXISTING SITE CONDITIONS. THIS HITCHINER PARCEL CAN
SUPPORT MULTIPLE GROUND SIGNS AND A LARGER ELECTRONIC MESSAGE BOARD, VISUALLY.