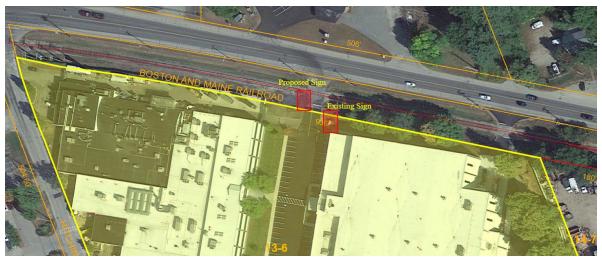

### 1. Existing Conditions:

- a. The subject property is approximately 12.26 total acres. The property is primarily developed and contains two of Hitchiner's industrial buildings totaling approximately 202,300 square feet with associated parking, drainage and stormwater management.
- b. The property contains in excess of 935 linear feet of frontage on Elm Street. 654 linear feet on Hitchiner Way, and 250 linear feet on Old Wilton Road. The property is accessed by one curb cut centrally located in the middle of the property on Elm Street and approximately five curb cuts located on Hitchiner Way. The property is serviced by municipal water and waste water.
- c. The project area directly borders the railroad tracks, O.K. Tool Company Superfund Site and two commercial operations to the north. To east and south, the property abuts established commercial and industrial uses/businesses. To the west, the property is abuts Surburban Propane and Metal Casting Technology.
- d. The subject property falls within the Industrial 'I' Zoning District and is subject signage requirement for said district.
- 2. The Applicants are seeking to install an electronic messaging sign (monument sign) on the subject property at the primary entrance on Elm Street. The proposed electronic messaging center sign will be 10'4" x 10'10" (61.43 total square feet) and located approximately 55 feet from the existing monument sign diagonally across the main driveway on Elm Street. The electronic messaging center portion of the proposed sign is 40 square feet (5' x 8') and comprises approximately 65% of the total sign area. Please refer to application for details, specifications, and location.
- 3. Pursunt to Article VII, Section 7.06.8.B.2.a, an electronic messaging center sign may not exceed 50% of the total of the sign area or twenty-four (24) square feet, whichever is smaller. The remaining 50% shall not include blank area that would be seen as a border, frame or otherwise non-sign area. A Variance is required to allow

### **Aerial Photo(s) of Subject Property:**

**Street Photo(s) of Subject Property:** 