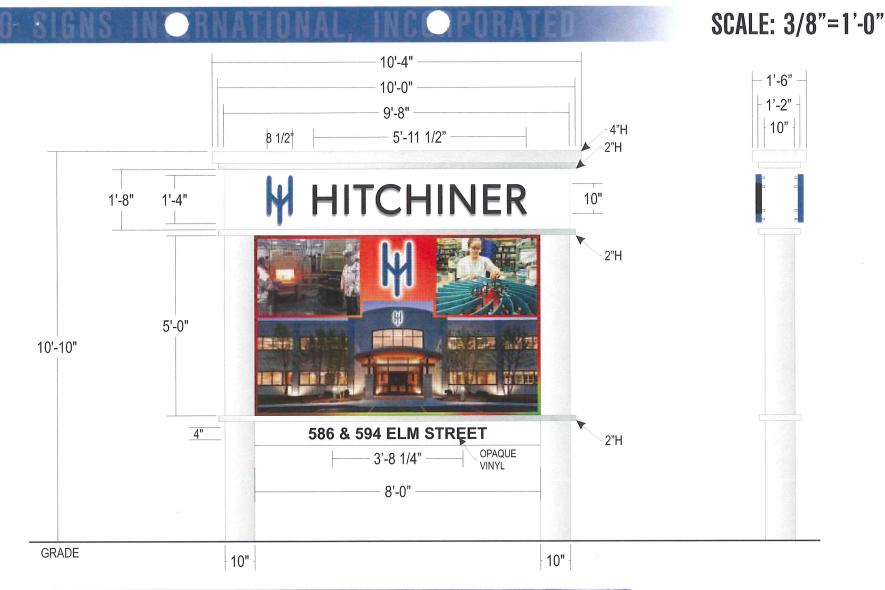

### 1. Existing Conditions:

- a. The subject property is approximately 12.26 total acres. The property is primarily developed and contains two of Hitchiner's industrial buildings totaling approximately 202,300 square feet with associated parking, drainage and stormwater management.
- b. The property contains in excess of 935 linear feet of frontage on Elm Street. 654 linear feet on Hitchiner Way, and 250 linear feet on Old Wilton Road. The property is accessed by one curb cut centrally located in the middle of the property on Elm Street and approximately five curb cuts located on Hitchiner Way. The property is serviced by municipal water and waste water.
- c. The project area directly borders the railroad tracks, O.K. Tool Company Superfund Site and two commercial operations to the north. To east and south, the property abuts established commercial and industrial uses/businesses. To the west, the property is abuts Surburban Propane and Metal Casting Technology.
- d. The subject property falls within the Industrial 'I' Zoning District and is subject signage requirement for said district.
- 2. The Applicants are seeking to install an electronic messaging sign (monument sign) on the subject property at the primary entrance on Elm Street. The proposed electronic messaging center sign will be 10'4" x 10'10" (61.43 total square feet) and located approximately 55 feet from the existing monument sign diagonally across the main driveway on Elm Street. The electronic messaging center portion of the proposed sign is 40 square feet (5' x 8') and comprises approximately 65% of the total sign area. Please refer to application for details, specifications, and location.
- 3. Pursunt to Article VII, Section 7.06.8.B.2.a, an electronic messaging center sign may not exceed 50% of the total of the sign area or twenty-four (24) square feet, whichever is smaller. The remaining 50% shall not include blank area that would be seen as a border, frame or otherwise non-sign area. A Variance is required to allow