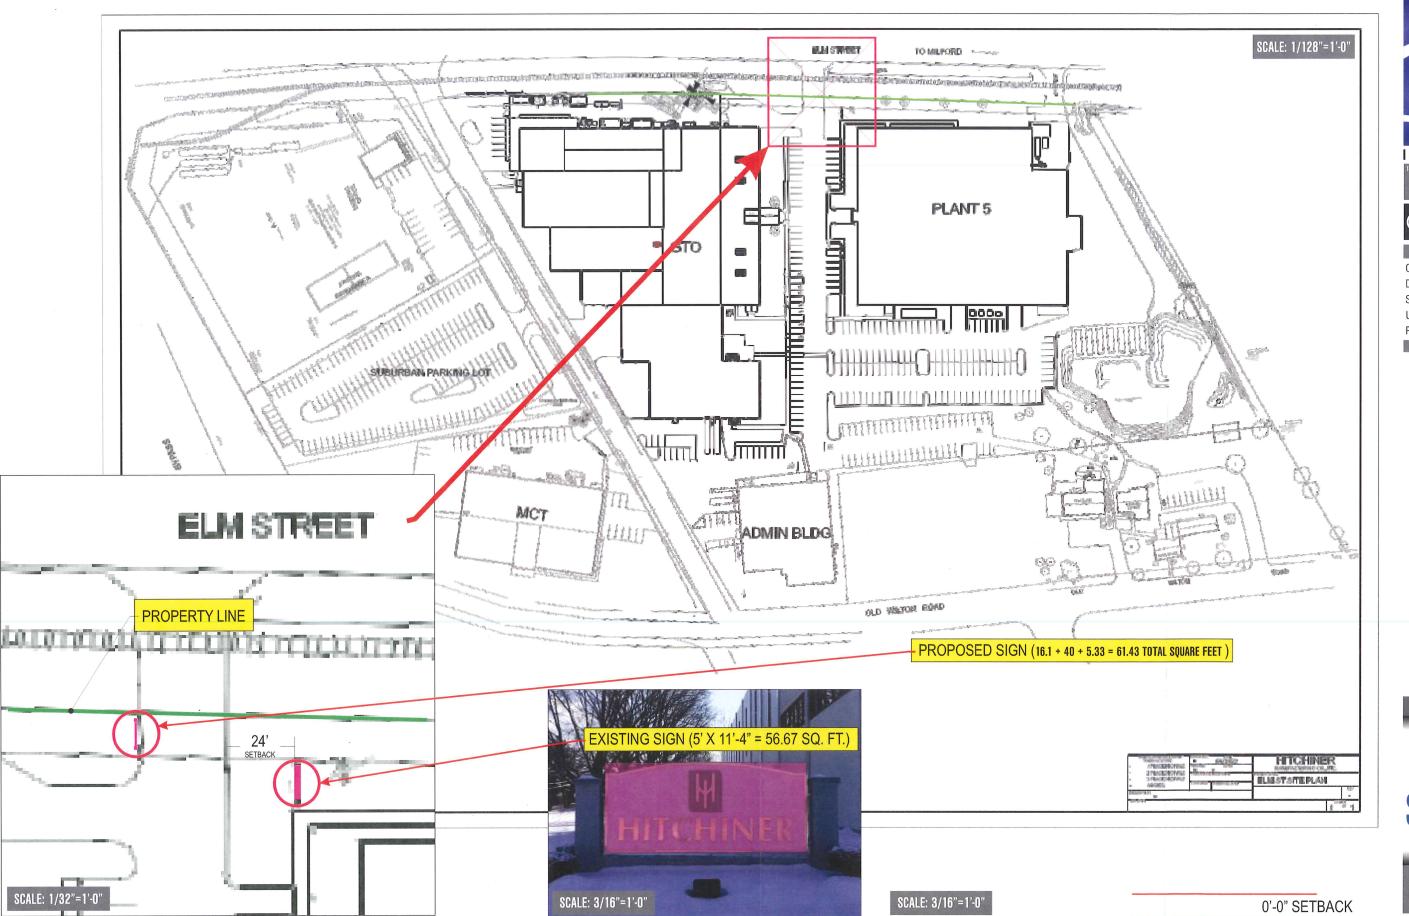

### 1. Existing Conditions:

- a. The subject property is approximately 12.26 total acres. The property is primarily developed and contains two of Hitchiner's industrial buildings totaling approximately 202,300 square feet with associated parking, drainage and stormwater management.
- b. The property contains in excess of 935 linear feet of frontage on Elm Street. 654 linear feet on Hitchiner Way, and 250 linear feet on Old Wilton Road. The property is accessed by one curb cut centrally located in the middle of the property on Elm Street and approximately five curb cuts located on Hitchiner Way. The property is serviced by municipal water and waste water.
- c. The project area directly borders the railroad tracks, O.K. Tool Company Superfund Site and two commercial operations to the north. To east and south, the property abuts established commercial and industrial uses/businesses. To the west, the property is abuts Surburban Propane and Metal Casting Technology.
- d. The subject property falls within the Industrial 'I' Zoning District and is subject signage requirement for said district.
- 2. The Applicants are seeking to install an electronic messaging sign (monument sign) on the subject property at the primary entrance on Elm Street. The proposed electronic messaging center sign will be 10'4" x 10'10" (61.43 total square feet) and located approximately 55 feet from the existing monument sign diagonally across the main driveway on Elm Street. The electronic messaging center portion of the proposed sign is 40 square feet (5' x 8') and comprises approximately 65% of the total sign area. Please refer to application for details, specifications, and location.
- 3. Pursunt to Article VII, Section 7.06.8.B.2.a, an electronic messaging center sign may not exceed 50% of the total of the sign area or twenty-four (24) square feet, whichever is smaller. The remaining 50% shall not include blank area that would be seen as a border, frame or otherwise non-sign area. A Variance is required to allow

THE HITCHINER FACILITY IS UNIQUE IN THE SIZE AND MAGNITUDE OF STRUCTURE FOR ITS ZONE/
SURROUNDINGS. WHILE THE SIGN IS SETBACK AT ZERO' FROM THE PROPERTLY LINE, A ROW EXISTS THAT PUT!
THIS SIGN BACK A SUBSTANTIAL DISTANCE. ALLOWING FOR A LARGER ELECTRONIC SIGN WILL ALLOW THE
WAYFINDING PUBLIC SIGN SIZE THAT IS EASIER TO READ AND IDENTIFYS THE IMPORTANT MESSAGES
HITCHINER IS ATTEMPTING TO SHARE WITH THE PUBLIC. A UNIVERSAL MAXIMUM FOR ELECTRONIC MESSAGE
BOARDS IS NOT BASED ON ANY PROPERTY'S EXISTING SITE CONDITIONS. THIS HITCHINER PARCEL CAN
SUPPORT MULTIPLE GROUND SIGNS AND A LARGER ELECTRONIC MESSAGE BOARD, VISUALLY.