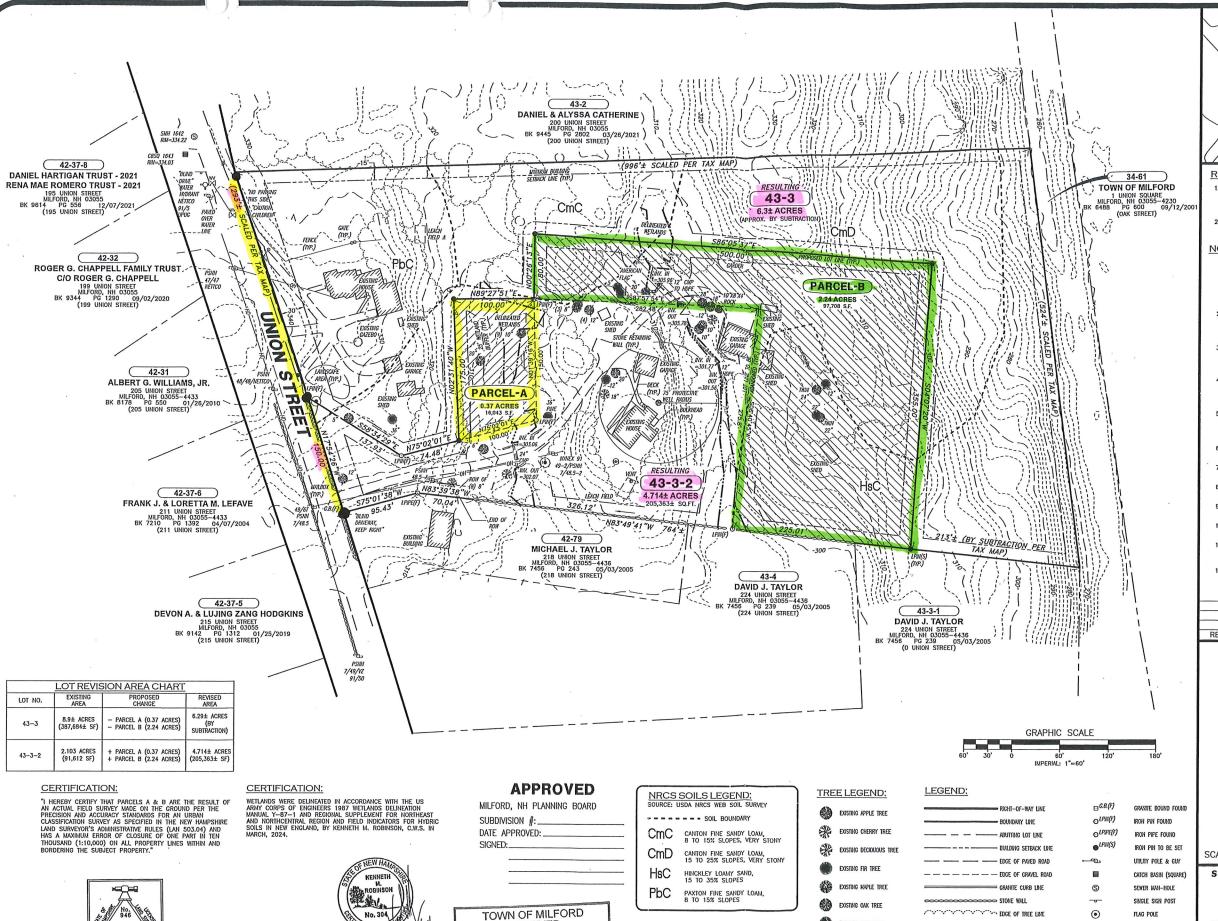

### **BACKGROUND/PROPOSAL:**

The Applicants, Lot #43-3 (Charles Setaro, Revocable Trust), located at 206 Union Street & its southernly, adjoining Lot #43-3-2 (Robert and Donna Setaro) located at 216 Union Street, have co-filed a Lot Line Adjustment Application for the purpose of contributing two separate tracts from Lot #43-3 (i.e. **Parcel "A"** @ .37 acre & **Parcel "B"** @ 2.24 acres-see attached graphic) to be provided to the adjoining Lot (Tax Map 43, Lot 3-2), owned Robert and Donna Setaro.

The total contribution equals 2.61 acres. Both of the adjoining properties are located within the Residence "A" Zoning District.

The proposed Lot Line Adjustment shall result in enlarging Map 43 Lot 3-2 from 2.103 acres to a newly revised total of 4.714 acres, while Map 43-3 shall be reduced from its existing 8.89 acres, to a revised lot total of 6.29 acres.

With this Lot Line Adjustment proposal, the existing Union Street road frontage (for both Lots) remains unchanged.

#### **EXISTING USE/CONDITIONS:**

The acreage contribution from Map 43 Lot 3 shall provide additional acreage (2.61 acres) to Map 43 Lot 3-2, with no adverse impacts to either Lot. Both Lots shall remain consistent with the Milford Zoning Ordinance Residence "A" Lot Road Frontage & Lot Yard Size criteria.