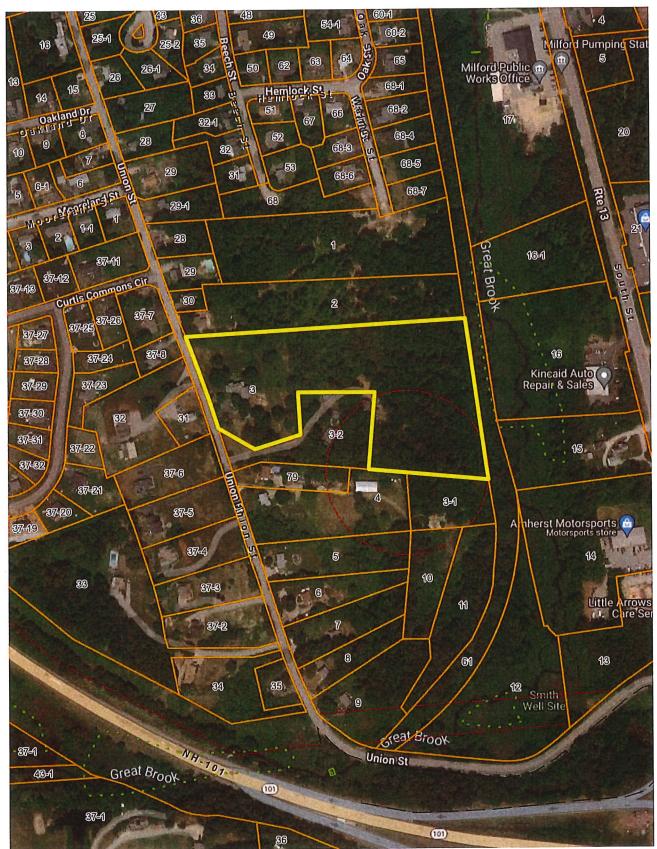

### **BACKGROUND/PROPOSAL:**

The Applicants, Lot #43-3 (Charles Setaro, Revocable Trust), located at 206 Union Street & its southernly, adjoining Lot #43-3-2 (Robert and Donna Setaro) located at 216 Union Street, have co-filed a Lot Line Adjustment Application for the purpose of contributing two separate tracts from Lot #43-3 (i.e. **Parcel "A"** @ .37 acre & **Parcel "B"** @ 2.24 acres-see attached graphic) to be provided to the adjoining Lot (Tax Map 43, Lot 3-2), owned Robert and Donna Setaro.

The total contribution equals 2.61 acres. Both of the adjoining properties are located within the Residence "A" Zoning District.

The proposed Lot Line Adjustment shall result in enlarging Map 43 Lot 3-2 from 2.103 acres to a newly revised total of 4.714 acres, while Map 43-3 shall be reduced from its existing 8.89 acres, to a revised lot total of 6.29 acres.

With this Lot Line Adjustment proposal, the existing Union Street road frontage (for both Lots) remains unchanged.