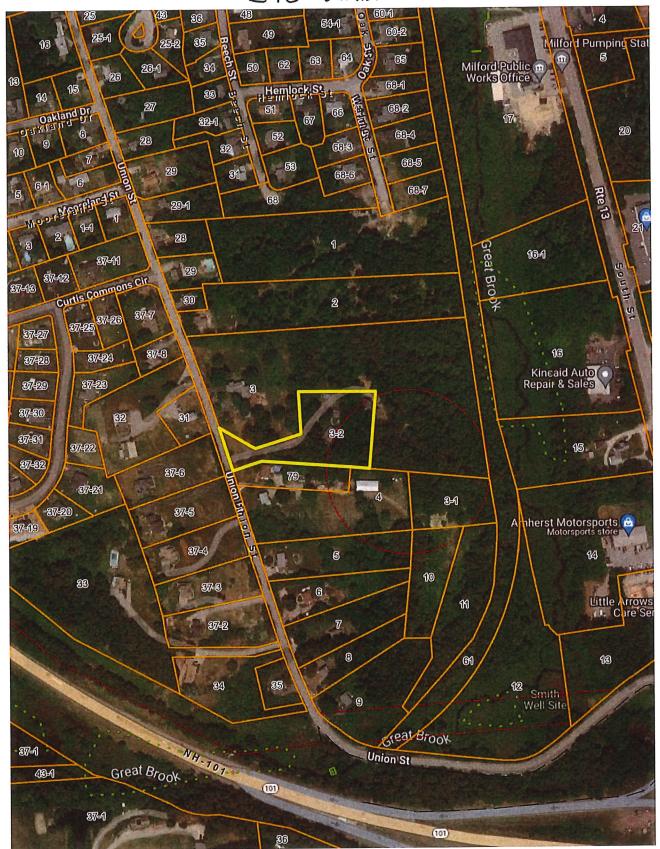

### **BACKGROUND/PROPOSAL:**

The Applicants, Lot #43-3 (Charles Setaro, Revocable Trust), located at 206 Union Street & its southernly, adjoining Lot #43-3-2 (Robert and Donna Setaro) located at 216 Union Street, have co-filed a Lot Line Adjustment Application for the purpose of contributing two separate tracts from Lot #43-3 (i.e. **Parcel "A"** @ .37 acre & **Parcel "B"** @ 2.24 acres-see attached graphic) to be provided to the adjoining Lot (Tax Map 43, Lot 3-2), owned Robert and Donna Setaro.

The total contribution equals 2.61 acres. Both of the adjoining properties are located within the Residence "A" Zoning District.

The proposed Lot Line Adjustment shall result in enlarging Map 43 Lot 3-2 from 2.103 acres to a newly revised total of 4.714 acres, while Map 43-3 shall be reduced from its existing 8.89 acres, to a revised lot total of 6.29 acres.

With this Lot Line Adjustment proposal, the existing Union Street road frontage (for both Lots) remains unchanged.