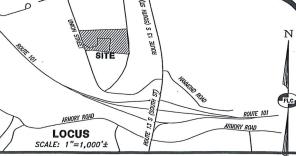

### **BACKGROUND/PROPOSAL:**

The Applicants, Lot #43-3 (Charles Setaro, Revocable Trust), located at 206 Union Street & its southernly, adjoining Lot #43-3-2 (Robert and Donna Setaro) located at 216 Union Street, have co-filed a Lot Line Adjustment Application for the purpose of contributing two separate tracts from Lot #43-3 (i.e. **Parcel "A"** @ .37 acre & **Parcel "B"** @ 2.24 acres-see attached graphic) to be provided to the adjoining Lot (Tax Map 43, Lot 3-2), owned Robert and Donna Setaro.

The total contribution equals 2.61 acres. Both of the adjoining properties are located within the Residence "A" Zoning District.

The proposed Lot Line Adjustment shall result in enlarging Map 43 Lot 3-2 from 2.103 acres to a newly revised total of 4.714 acres, while Map 43-3 shall be reduced from its existing 8.89 acres, to a revised lot total of 6.29 acres.

With this Lot Line Adjustment proposal, the existing Union Street road frontage (for both Lots) remains unchanged.