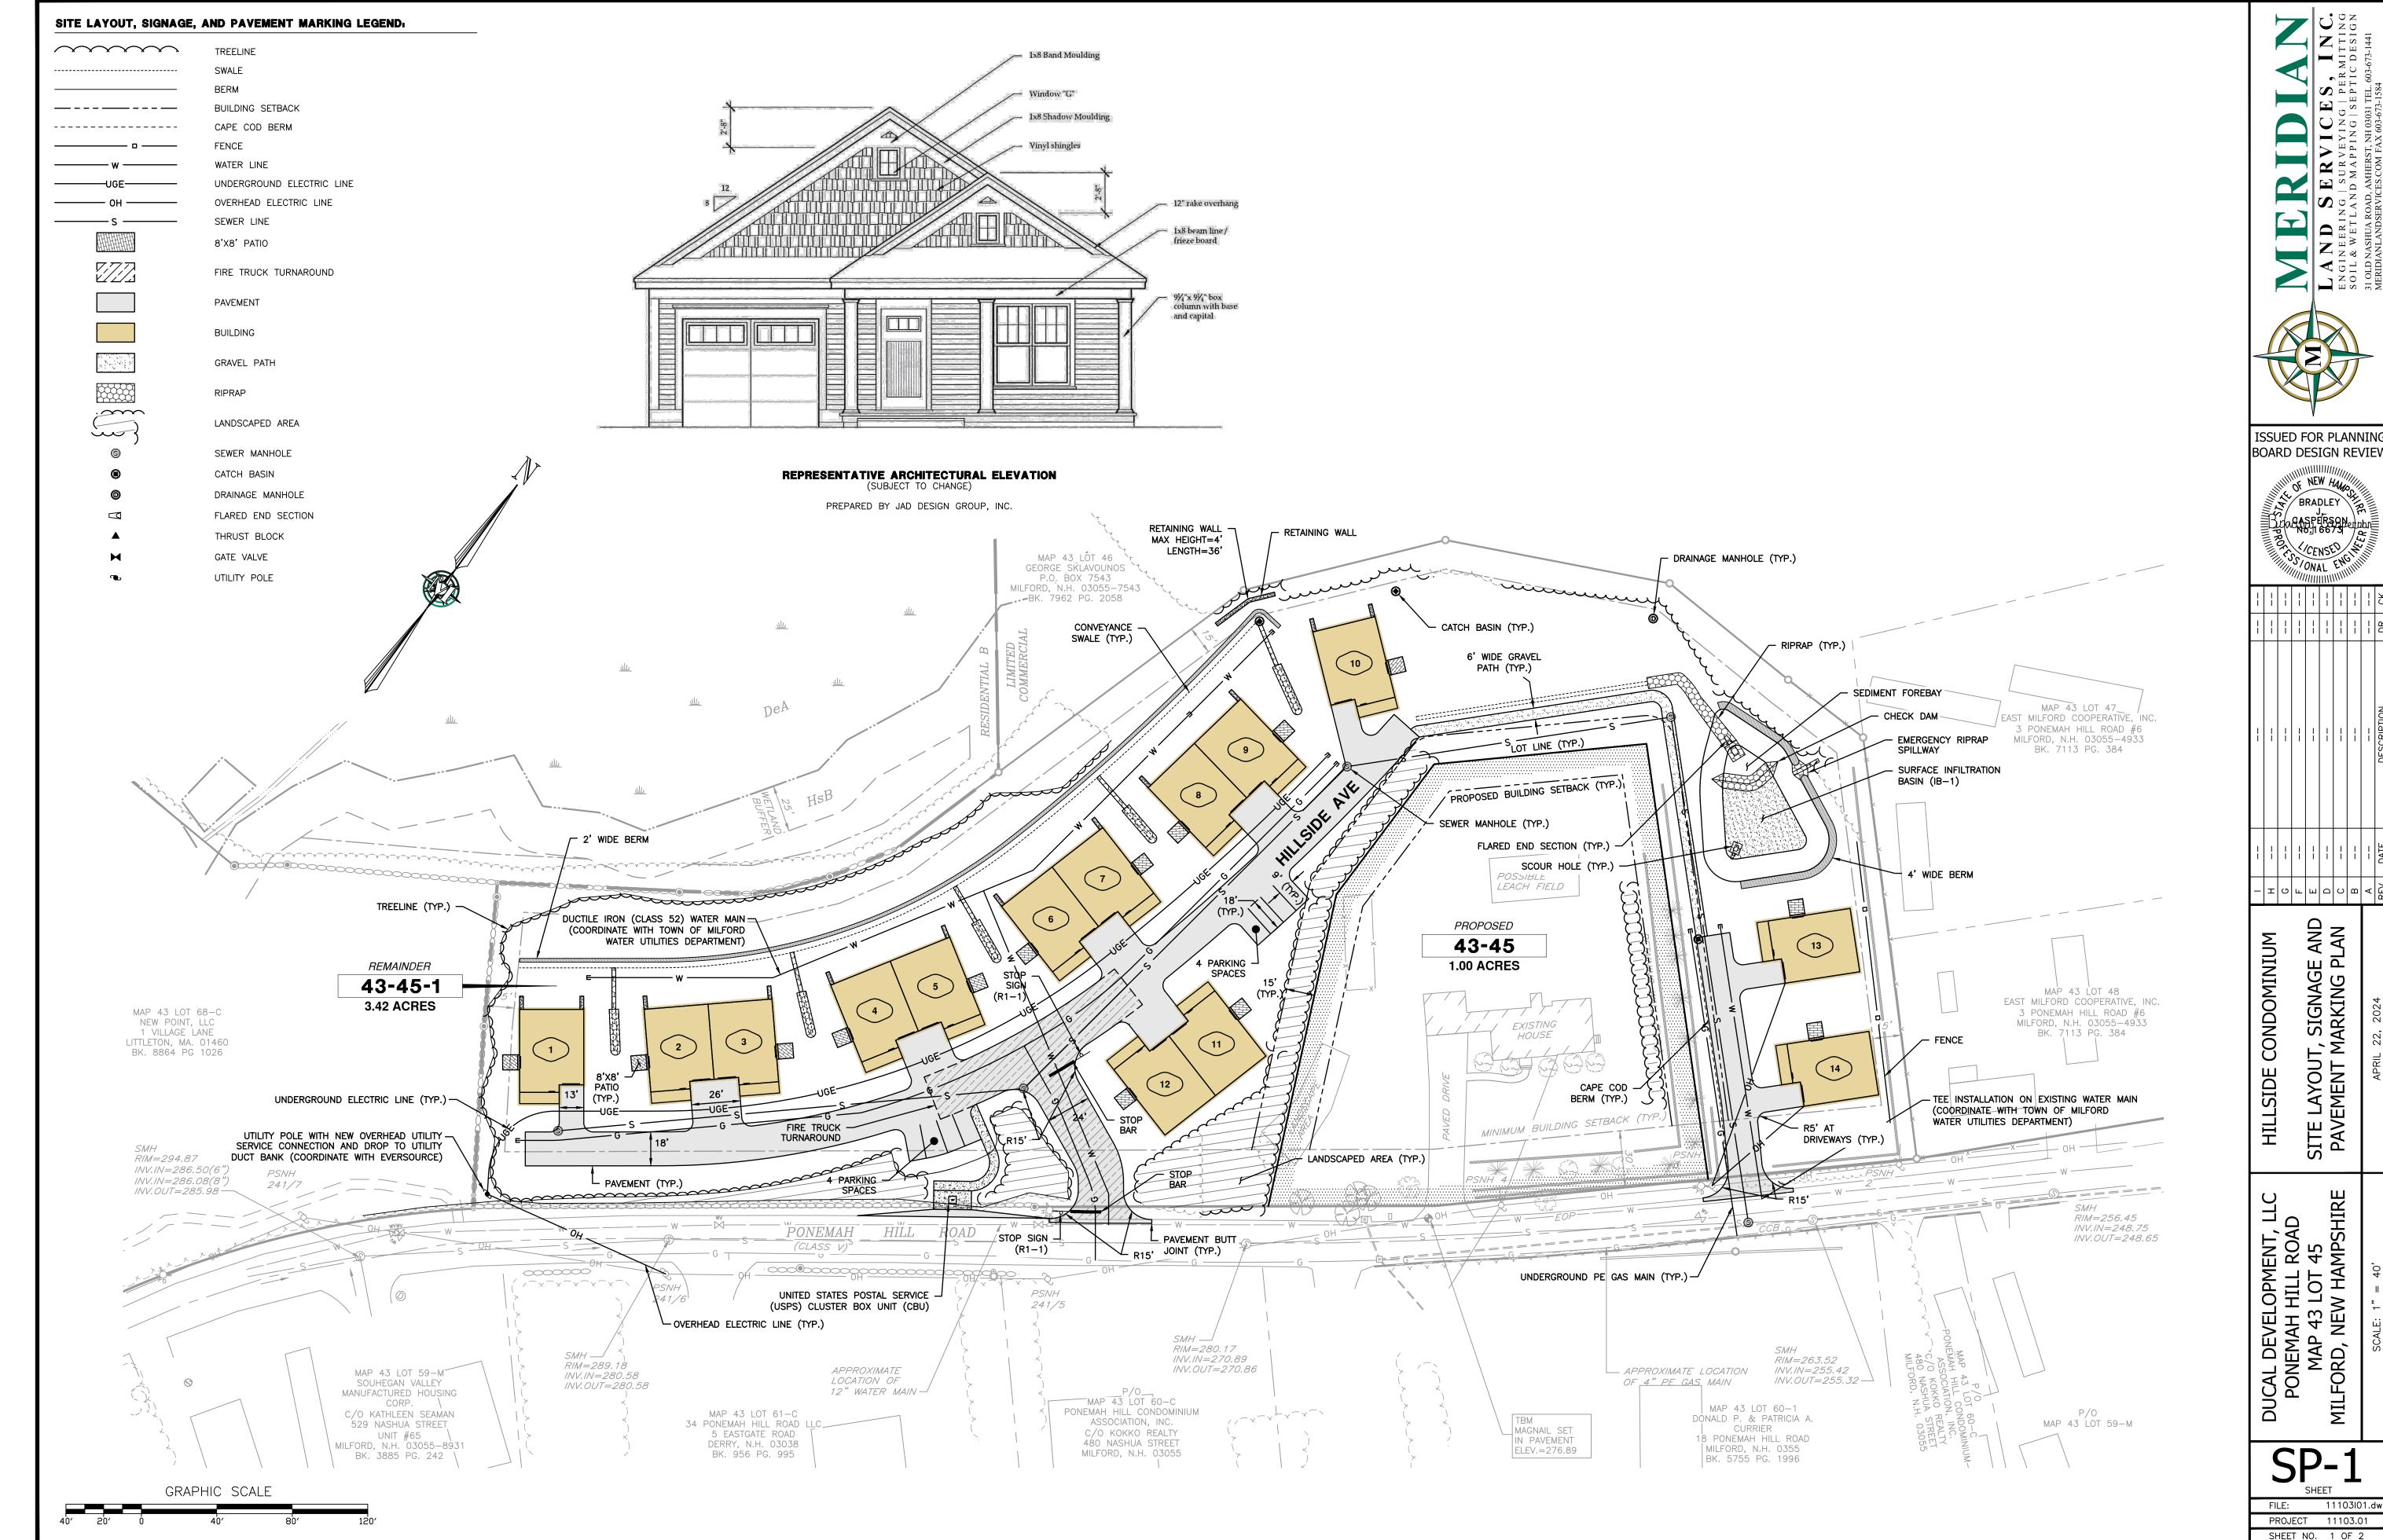

| SITE INFORMATION  LOCATION: Tax Map Number 43 Lot(s) 45 ZONING DISTRICT: LIMITED CAMM.  ROAD FRONTAGE ON: PONEMBLY HILL ROAD TOTAL SITE AREA: 4.42 Ac-  BRIEF DESCRIPTION OF PROJECT: GERVING CONDOMINIUM GURDIVIGION &  MAJOR BYTE PLAN APPROVALL, FUR FOUNDEN REGIDENTIAL UNITS WITH  A ONE ALLIE UNIT FOR THE EXIGING HOUSE (DEGIGEN).  NAME OF EXISTING OR PROPOSED SITE PLAN: HUBBIDE CONDOMINIUM                |
|-----------------------------------------------------------------------------------------------------------------------------------------------------------------------------------------------------------------------------------------------------------------------------------------------------------------------------------------------------------------------------------------------------------------------|
|                                                                                                                                                                                                                                                                                                                                                                                                                       |
|                                                                                                                                                                                                                                                                                                                                                                                                                       |
| INSTRUCTIONS FOR SUBMITTING A COMPLETE APPLICATION (Please read carefully)  For an application to be scheduled on the next available Planning Board agenda, the following items MUST be submitted to the                                                                                                                                                                                                              |
| Department of Planning & Community Development by close of business on the officially posted submittal date:                                                                                                                                                                                                                                                                                                          |
| 1. Completed and signed SITE PLAN APPLICATION FORM and ABUTTERS LIST.  The application will not be placed on the Planning Board agenda unless all required signatures are on the application. The owner MUST sign the application form.                                                                                                                                                                               |
| 2. Three (3) large and one (1) 11" x 17" prints of the site plan or site plan set.  At least one (1) plan MUST be signed by the owner. All applicable information as described on the attached SITE PLAN CHECKLIST MUST be shown on the plans. Owner's signature must be on at least one (1) plan, indicating his/her knowledge of the plan and application.  **OWNED 316 15 N/A DVE TO LIMITED DEBIGN REVIEW SHEETS. |
| 3. Application fee and Abutter Mailing Fees.  These fees will be determined at the time you turn in the application. Fees are based on square footage of new construction and number of certified mailings, which must be sent. All checks are to be made payable to the Town of Milford.                                                                                                                             |
|                                                                                                                                                                                                                                                                                                                                                                                                                       |
| AUTHORIZED SIGNATURES                                                                                                                                                                                                                                                                                                                                                                                                 |
| Owner(s):  I/We, as owner(s) of the property described hereon, certify that this application is correctly completed with all required attachments and requirements in accordance with the Site Plan Regulations for the Town of Milford. I/We also authorized members of the Milford Planning Board and its agents to access the property described on this application for on-site review of the proposed site plan. |
|                                                                                                                                                                                                                                                                                                                                                                                                                       |
| Name (please print) and Title  HUNGY  Date                                                                                                                                                                                                                                                                                                                                                                            |
| IF APPLICABLE:                                                                                                                                                                                                                                                                                                                                                                                                        |
| Owner(s) authorization for Applicant or Agent to represent the application:  The applicant or agent, as stated hereon, has authorization from the property owner to submit this site plan application and represent the property owner on matters relative to the Town site plan approval process.                                                                                                                    |
| property owner on matters relative to the Town site plan approval process.  — SEE ATTACHETS AUTHORIZATION—  Owner's Signature  Date                                                                                                                                                                                                                                                                                   |
| Owner's Signature Date                                                                                                                                                                                                                                                                                                                                                                                                |
| Applicant's Signature:  Laekprowledge, is the applicant stated hereon, that this site plan application has been completed and submitted in conformance with all applicable Town of Miltory regulations, and that I am the designated representative for the property owner on matters relative to this site plan application.  41972024                                                                               |
| Applicant's Signature MANGEL Date                                                                                                                                                                                                                                                                                                                                                                                     |
| Agent's Signature (someone other than the Owner or Applicant who is representing the project):  I acknowledge, as the agent stated hereon, that this site plan application has been completed and submitted in conformance with all applicable Town of Milford regulations, and that I am the designated representative for the property owner on matters relative to this site plan application.                     |

| Date:      | Αŗ   | oril 22, 20        | )24          |            |          |                                       |               |       |                                                  |
|------------|------|--------------------|--------------|------------|----------|---------------------------------------|---------------|-------|--------------------------------------------------|
| Re:        | Dι   | ıCal Dev           | elopm        | ent, LLC   | - Lo     | rden Trust Pr                         | operty / Hi   | llsid | de Condominium, Lot 43-45.                       |
| WE AR      | E S  | ENDING \           | /OU <b>•</b> | ■ Attached |          | Under separate                        | cover via     |       | the following items:                             |
|            |      | Shop drav          | wings 1      | ☐ Prints   |          | ☐ Plans                               | ☐ Sam         | nple  | s 🗖 Specifications                               |
|            |      | Copy of le         | etter I      | ☐ Change   | orde     | er <b>=</b>                           | see below     |       | ·                                                |
| COPIES     |      | DATE               | NO.          | DESCRI     | O IIII O | N                                     |               |       |                                                  |
|            | •)   |                    | NO.          |            |          |                                       | an Applicatio | on 8  | & Fees (\$213.25) (L \$835) 213.25               |
| <u>1</u> 1 | +    | 4/22/24<br>4/19/24 |              |            |          | with mailing labe                     |               | 011 6 | x rees (\$213.20) UL 3 - 3 CV 3 AS               |
| 3          | +    | 4/19/24            |              |            |          | with mailing labe<br>w Major Site Pla |               | ·c _  | full size                                        |
| 1          | +    | 4/22/24            |              |            |          |                                       |               |       | reduced size                                     |
| 1          | +    | 4/20/24            |              |            |          | gent Authorization                    |               |       |                                                  |
|            | +    | 4/20/24            |              | Applicant  |          | gent / tathonzati                     | J11           |       |                                                  |
|            |      |                    |              |            |          |                                       |               |       |                                                  |
| THESE      | E AF | RE TRANS           | MITTE        | as checke  | ed be    | elow:                                 |               |       |                                                  |
|            |      | For appro          | oval         |            |          | Approved as su                        | bmitted       |       | Resubmit copies for approval                     |
|            |      | For your           | use          |            |          | Approved as no                        | ted           |       | Submit copies for distribution                   |
|            |      | As reque           | sted         |            |          | Returned for co                       | rrections     |       | Return corrected copies                          |
|            |      | For revie          | w and c      | omment     |          | se                                    | e below rem   | arks  | <u>.</u>                                         |
|            |      | FOR BID            | S DUE:       |            |          |                                       |               |       | PRINTS RETURNED AFTER LOAN TO US                 |
| REMA       | RKS  | S:                 |              |            |          |                                       |               |       |                                                  |
| Terrey     | ,    |                    |              |            |          |                                       |               |       |                                                  |
|            |      |                    |              |            |          | iew Application I                     |               |       | ted for a public hearing at the May 21, 2024 ns. |