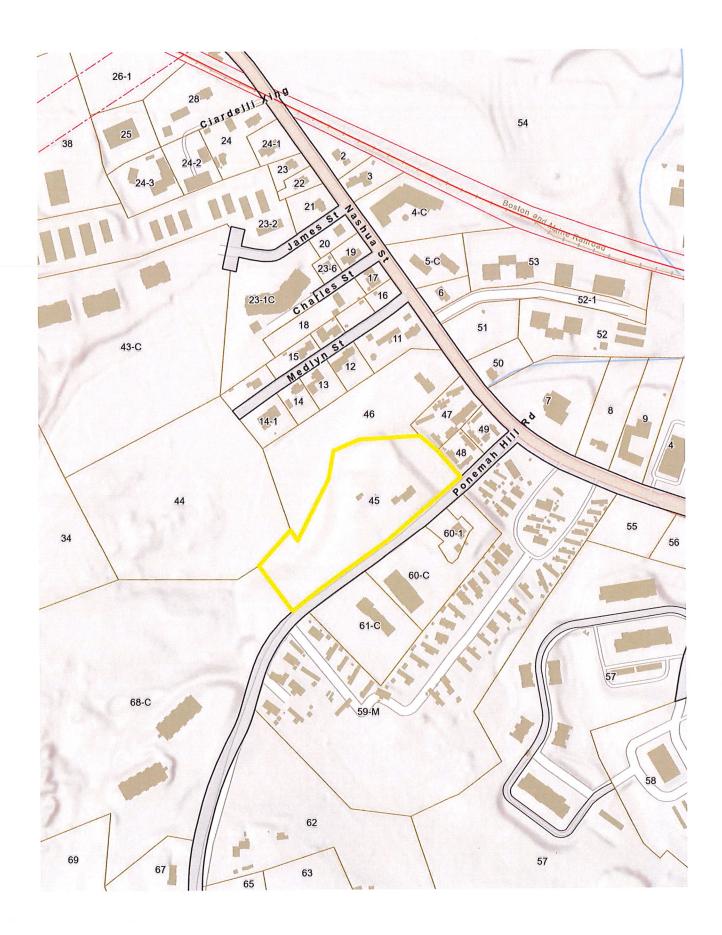

| SITE INFORMATION  LOCATION: Tax Map Number 43 Lot(s) 45 ZONING DISTRICT: LIMITED CAMM.  ROAD FRONTAGE ON: PONEMBLY HILL ROAD TOTAL SITE AREA: 4.42 Ac-  BRIEF DESCRIPTION OF PROJECT: GERVING CONDOMINIUM GURDIVIGION &  MAJOR BYTE PLAN APPROVALL, FUR FOUNDEN REGIDENTIAL UNITS WITH  A ONE ALLIE UNIT FOR THE EXIGING HOUSE (DEGIGEN).  NAME OF EXISTING OR PROPOSED SITE PLAN: HUBBIDE CONDOMINIUM                |
|-----------------------------------------------------------------------------------------------------------------------------------------------------------------------------------------------------------------------------------------------------------------------------------------------------------------------------------------------------------------------------------------------------------------------|
|                                                                                                                                                                                                                                                                                                                                                                                                                       |
|                                                                                                                                                                                                                                                                                                                                                                                                                       |
| INSTRUCTIONS FOR SUBMITTING A COMPLETE APPLICATION (Please read carefully)  For an application to be scheduled on the next available Planning Board agenda, the following items MUST be submitted to the                                                                                                                                                                                                              |
| Department of Planning & Community Development by close of business on the officially posted submittal date:                                                                                                                                                                                                                                                                                                          |
| 1. Completed and signed SITE PLAN APPLICATION FORM and ABUTTERS LIST.  The application will not be placed on the Planning Board agenda unless all required signatures are on the application. The owner MUST sign the application form.                                                                                                                                                                               |
| 2. Three (3) large and one (1) 11" x 17" prints of the site plan or site plan set.  At least one (1) plan MUST be signed by the owner. All applicable information as described on the attached SITE PLAN CHECKLIST MUST be shown on the plans. Owner's signature must be on at least one (1) plan, indicating his/her knowledge of the plan and application.  **OWNED 316 15 N/A DVE TO LIMITED DEBIGN REVIEW SHEETS. |
| 3. Application fee and Abutter Mailing Fees.  These fees will be determined at the time you turn in the application. Fees are based on square footage of new construction and number of certified mailings, which must be sent. All checks are to be made payable to the Town of Milford.                                                                                                                             |
|                                                                                                                                                                                                                                                                                                                                                                                                                       |
| AUTHORIZED SIGNATURES                                                                                                                                                                                                                                                                                                                                                                                                 |
| Owner(s):  I/We, as owner(s) of the property described hereon, certify that this application is correctly completed with all required attachments and requirements in accordance with the Site Plan Regulations for the Town of Milford. I/We also authorized members of the Milford Planning Board and its agents to access the property described on this application for on-site review of the proposed site plan. |
|                                                                                                                                                                                                                                                                                                                                                                                                                       |
| Name (please print) and Title  HUNGY  Date                                                                                                                                                                                                                                                                                                                                                                            |
| IF APPLICABLE:                                                                                                                                                                                                                                                                                                                                                                                                        |
| Owner(s) authorization for Applicant or Agent to represent the application:  The applicant or agent, as stated hereon, has authorization from the property owner to submit this site plan application and represent the property owner on matters relative to the Town site plan approval process.                                                                                                                    |
| property owner on matters relative to the Town site plan approval process.  — SEE ATTACHETS AUTHORIZATION—  Owner's Signature  Date                                                                                                                                                                                                                                                                                   |
| Owner's Signature Date                                                                                                                                                                                                                                                                                                                                                                                                |
| Applicant's Signature:  Laekprowledge, is the applicant stated hereon, that this site plan application has been completed and submitted in conformance with all applicable Town of Miltory regulations, and that I am the designated representative for the property owner on matters relative to this site plan application.  41972024                                                                               |
| Applicant's Signature MANGEL Date                                                                                                                                                                                                                                                                                                                                                                                     |
| Agent's Signature (someone other than the Owner or Applicant who is representing the project):  I acknowledge, as the agent stated hereon, that this site plan application has been completed and submitted in conformance with all applicable Town of Milford regulations, and that I am the designated representative for the property owner on matters relative to this site plan application.                     |