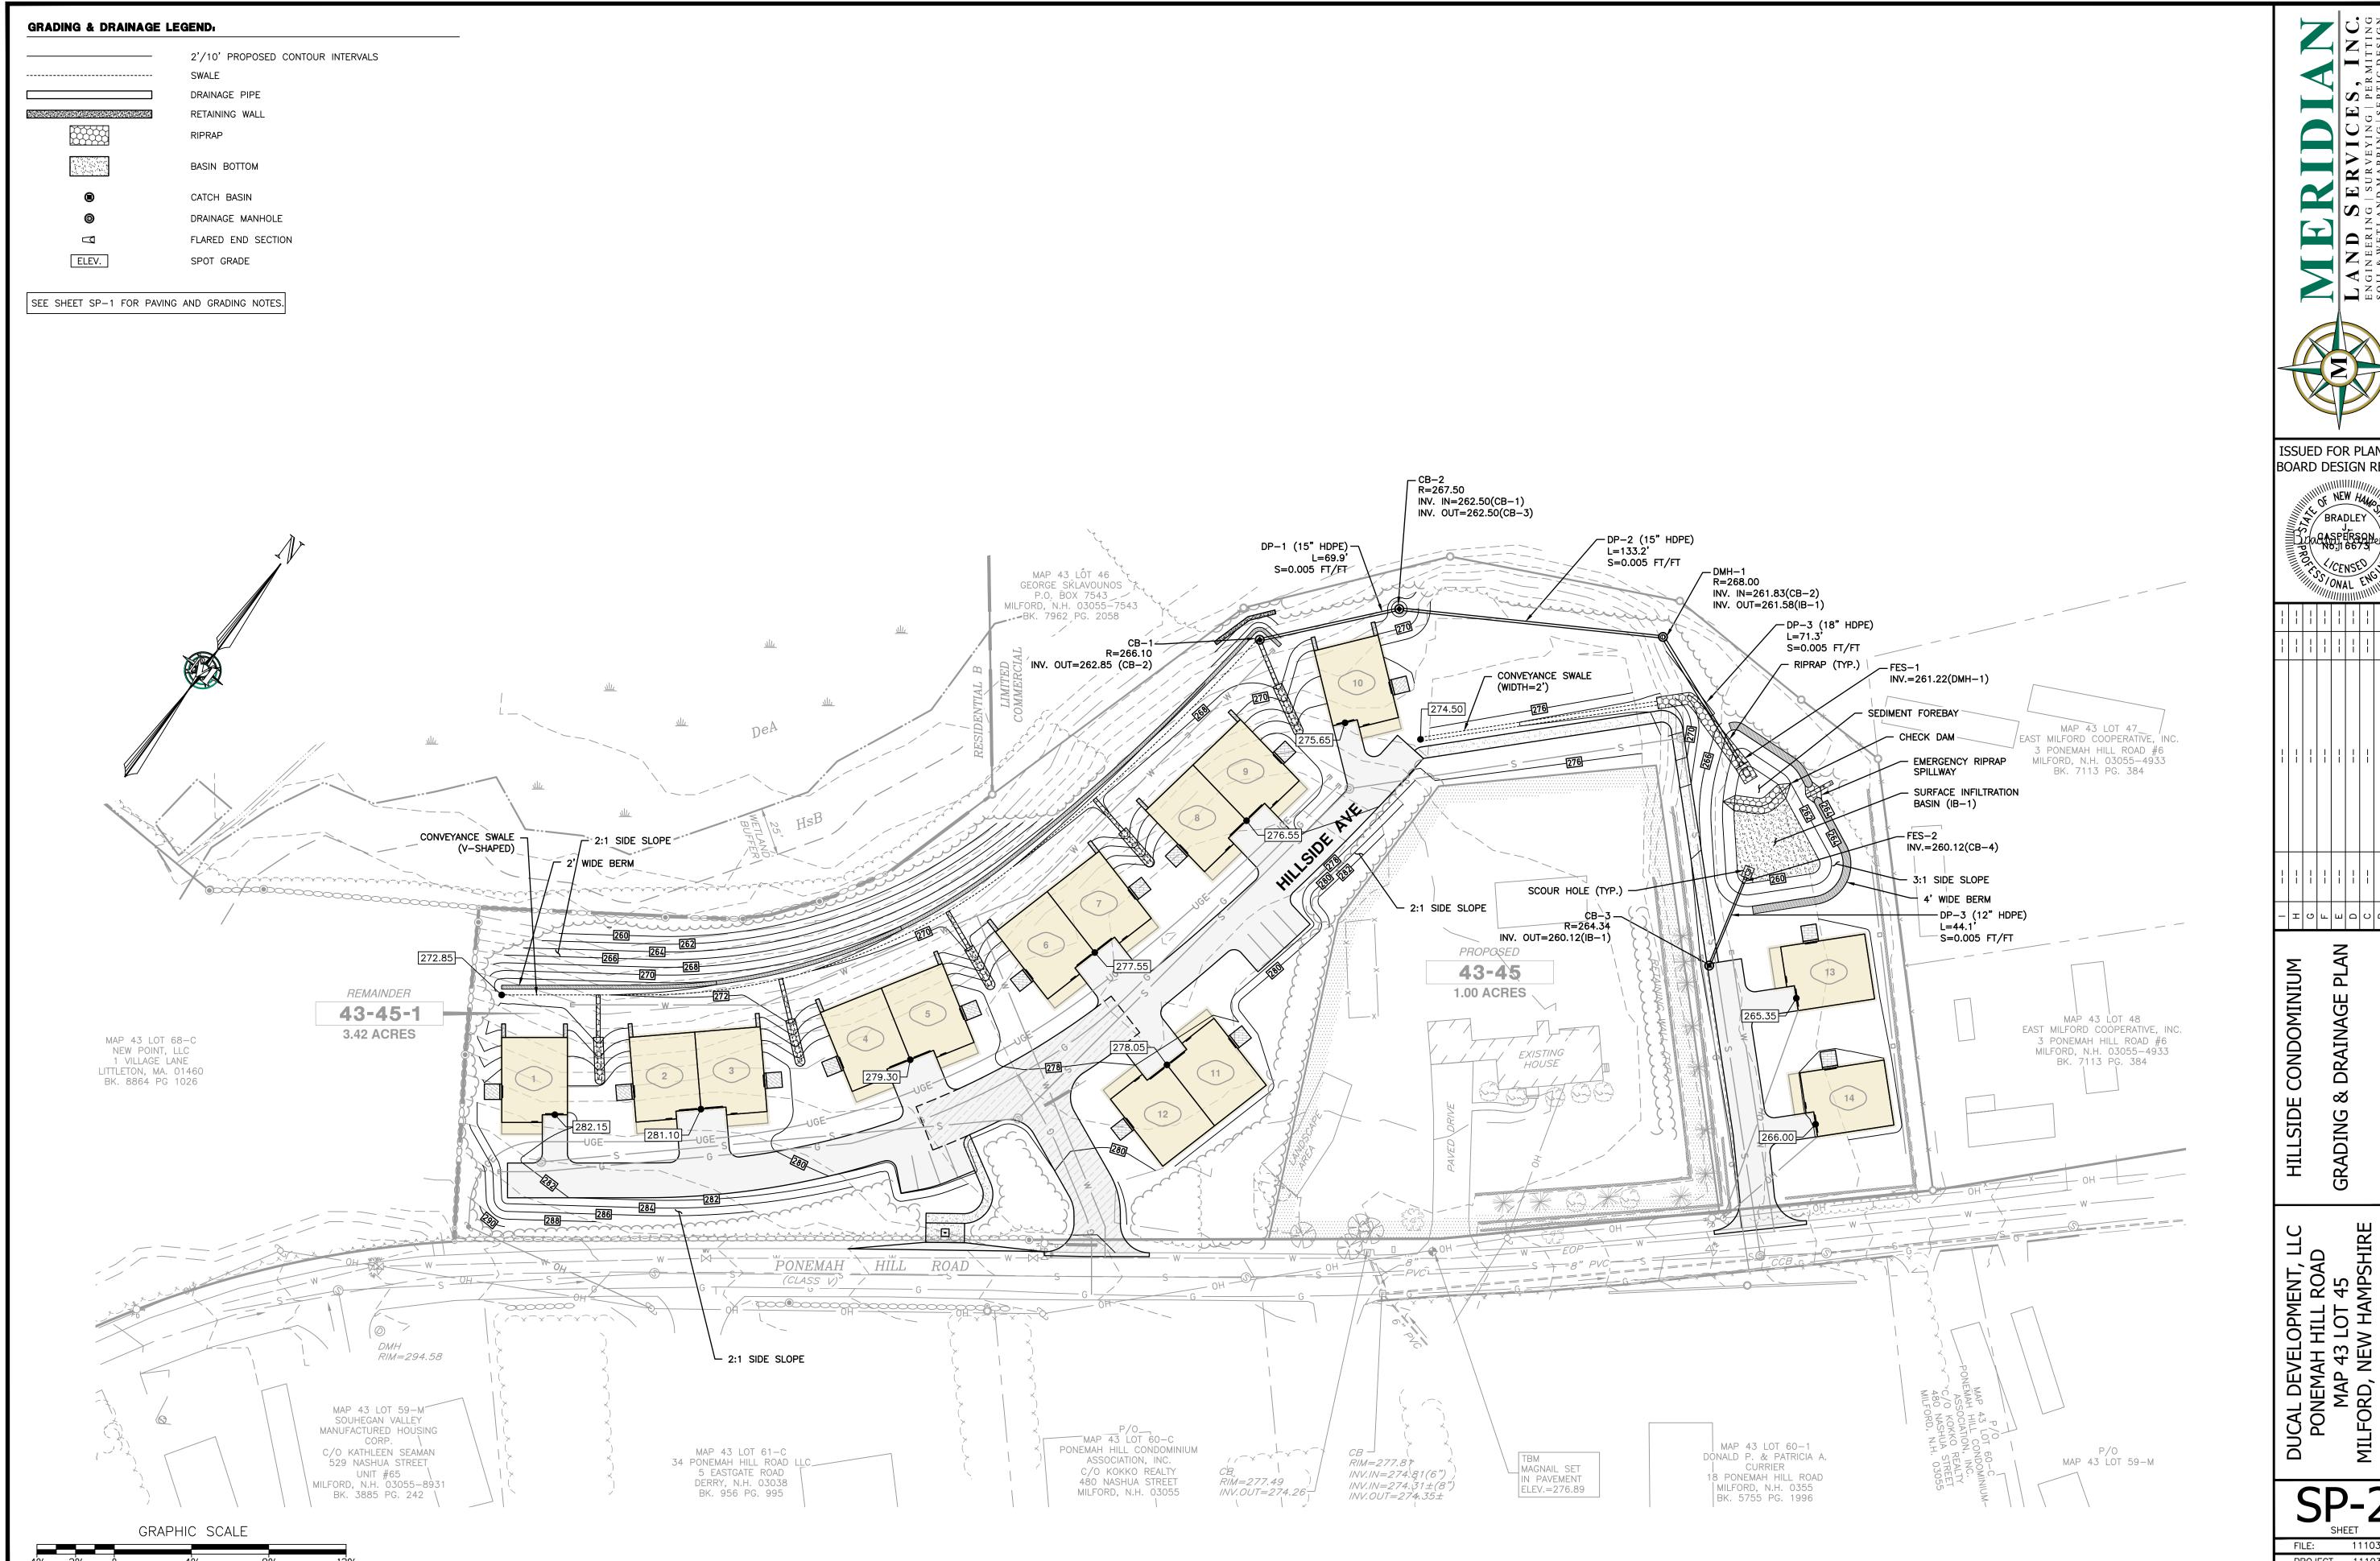

| SITE INFORMATION  LOCATION: Tax Map Number 43 Lot(s) 45 ZONING DISTRICT: LIMITED CAMM.  ROAD FRONTAGE ON: PONEMBLY HILL ROAD TOTAL SITE AREA: 4.42 Ac-  BRIEF DESCRIPTION OF PROJECT: GERVING CONDOMINIUM GURDIVIGION &  MAJOR BYTE PLAN APPROVALL, FUR FOUNDEN REGIDENTIAL UNITS WITH  A ONE ALLIE UNIT FOR THE EXIGING HOUSE (DEGIGEN).  NAME OF EXISTING OR PROPOSED SITE PLAN: HUBBIDE CONDOMINIUM                |
|-----------------------------------------------------------------------------------------------------------------------------------------------------------------------------------------------------------------------------------------------------------------------------------------------------------------------------------------------------------------------------------------------------------------------|
|                                                                                                                                                                                                                                                                                                                                                                                                                       |
|                                                                                                                                                                                                                                                                                                                                                                                                                       |
| INSTRUCTIONS FOR SUBMITTING A COMPLETE APPLICATION (Please read carefully)  For an application to be scheduled on the next available Planning Board agenda, the following items MUST be submitted to the                                                                                                                                                                                                              |
| Department of Planning & Community Development by close of business on the officially posted submittal date:                                                                                                                                                                                                                                                                                                          |
| 1. Completed and signed SITE PLAN APPLICATION FORM and ABUTTERS LIST.  The application will not be placed on the Planning Board agenda unless all required signatures are on the application. The owner MUST sign the application form.                                                                                                                                                                               |
| 2. Three (3) large and one (1) 11" x 17" prints of the site plan or site plan set.  At least one (1) plan MUST be signed by the owner. All applicable information as described on the attached SITE PLAN CHECKLIST MUST be shown on the plans. Owner's signature must be on at least one (1) plan, indicating his/her knowledge of the plan and application.  **OWNED 316 15 N/A DVE TO LIMITED DEBIGN REVIEW SHEETS. |
| 3. Application fee and Abutter Mailing Fees.  These fees will be determined at the time you turn in the application. Fees are based on square footage of new construction and number of certified mailings, which must be sent. All checks are to be made payable to the Town of Milford.                                                                                                                             |
|                                                                                                                                                                                                                                                                                                                                                                                                                       |
| AUTHORIZED SIGNATURES                                                                                                                                                                                                                                                                                                                                                                                                 |
| Owner(s):  I/We, as owner(s) of the property described hereon, certify that this application is correctly completed with all required attachments and requirements in accordance with the Site Plan Regulations for the Town of Milford. I/We also authorized members of the Milford Planning Board and its agents to access the property described on this application for on-site review of the proposed site plan. |
|                                                                                                                                                                                                                                                                                                                                                                                                                       |
| Name (please print) and Title  HUNGY  Date                                                                                                                                                                                                                                                                                                                                                                            |
| IF APPLICABLE:                                                                                                                                                                                                                                                                                                                                                                                                        |
| Owner(s) authorization for Applicant or Agent to represent the application:  The applicant or agent, as stated hereon, has authorization from the property owner to submit this site plan application and represent the property owner on matters relative to the Town site plan approval process.                                                                                                                    |
| property owner on matters relative to the Town site plan approval process.  — SEE ATTACHETS AUTHORIZATION—  Owner's Signature  Date                                                                                                                                                                                                                                                                                   |
| Owner's Signature Date                                                                                                                                                                                                                                                                                                                                                                                                |
| Applicant's Signature:  Laekprowledge, is the applicant stated hereon, that this site plan application has been completed and submitted in conformance with all applicable Town of Miltory regulations, and that I am the designated representative for the property owner on matters relative to this site plan application.  41972024                                                                               |
| Applicant's Signature MANGEL Date                                                                                                                                                                                                                                                                                                                                                                                     |
| Agent's Signature (someone other than the Owner or Applicant who is representing the project):  I acknowledge, as the agent stated hereon, that this site plan application has been completed and submitted in conformance with all applicable Town of Milford regulations, and that I am the designated representative for the property owner on matters relative to this site plan application.                     |

| Date:      | Αŗ   | oril 22, 20        | )24          |            |          |                                       |               |       |                                                  |
|------------|------|--------------------|--------------|------------|----------|---------------------------------------|---------------|-------|--------------------------------------------------|
| Re:        | Dι   | ıCal Dev           | elopm        | ent, LLC   | - Lo     | rden Trust Pr                         | operty / Hi   | llsid | de Condominium, Lot 43-45.                       |
| WE AR      | E S  | ENDING \           | /OU <b>•</b> | ■ Attached |          | Under separate                        | cover via     |       | the following items:                             |
|            |      | Shop drav          | wings 1      | ☐ Prints   |          | ☐ Plans                               | ☐ Sam         | nple  | s 🗖 Specifications                               |
|            |      | Copy of le         | etter I      | ☐ Change   | orde     | er <b>=</b>                           | see below     |       | ·                                                |
| COPIES     |      | DATE               | NO.          | DESCRI     | O IIII O | N                                     |               |       |                                                  |
|            | •)   |                    | NO.          |            |          |                                       | an Applicatio | on 8  | & Fees (\$213.25) (L \$835) 213.25               |
| <u>1</u> 1 | +    | 4/22/24<br>4/19/24 |              |            |          | with mailing labe                     |               | 011 6 | x rees (\$213.20) UL 3 - 3 CV 3 AS               |
| 3          | +    | 4/19/24            |              |            |          | with mailing labe<br>w Major Site Pla |               | ·c _  | full size                                        |
| 1          | +    | 4/22/24            |              |            |          |                                       |               |       | reduced size                                     |
| 1          | +    | 4/20/24            |              |            |          | gent Authorization                    |               |       |                                                  |
|            | +    | 4/20/24            |              | Applicant  |          | gent / tathonzati                     | J11           |       |                                                  |
|            |      |                    |              |            |          |                                       |               |       |                                                  |
| THESE      | E AF | RE TRANS           | MITTE        | as checke  | ed be    | elow:                                 |               |       |                                                  |
|            |      | For appro          | oval         |            |          | Approved as su                        | bmitted       |       | Resubmit copies for approval                     |
|            |      | For your           | use          |            |          | Approved as no                        | ted           |       | Submit copies for distribution                   |
|            |      | As reque           | sted         |            |          | Returned for co                       | rrections     |       | Return corrected copies                          |
|            |      | For revie          | w and c      | omment     |          | se                                    | e below rem   | arks  | <u>.</u>                                         |
|            |      | FOR BID            | S DUE:       |            |          |                                       |               |       | PRINTS RETURNED AFTER LOAN TO US                 |
| REMA       | RKS  | S:                 |              |            |          |                                       |               |       |                                                  |
| Terrey     | ,    |                    |              |            |          |                                       |               |       |                                                  |
|            |      |                    |              |            |          | iew Application I                     |               |       | ted for a public hearing at the May 21, 2024 ns. |