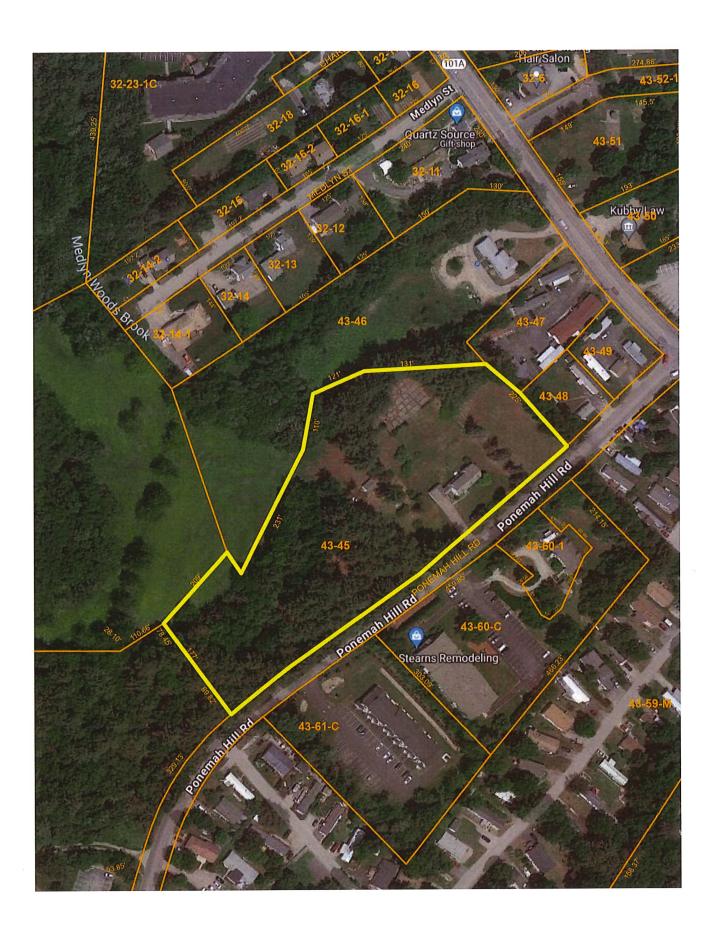

| SITE INFORMATION  LOCATION: Tax Map Number 43 Lot(s) 45 ZONING DISTRICT: LIMITED CAMM.  ROAD FRONTAGE ON: PONEMBLY HILL ROAD TOTAL SITE AREA: 4.42 Ac-  BRIEF DESCRIPTION OF PROJECT: GERVING CONDOMINIUM GURDIVIGION &  MAJOR BYTE PLAN APPROVALL, FUR FOUNDEN REGIDENTIAL UNITS WITH  A ONE ALLIE UNIT FOR THE EXIGING HOUSE (DEGIGEN).  NAME OF EXISTING OR PROPOSED SITE PLAN: HUBBIDE CONDOMINIUM                |
|-----------------------------------------------------------------------------------------------------------------------------------------------------------------------------------------------------------------------------------------------------------------------------------------------------------------------------------------------------------------------------------------------------------------------|
|                                                                                                                                                                                                                                                                                                                                                                                                                       |
|                                                                                                                                                                                                                                                                                                                                                                                                                       |
| INSTRUCTIONS FOR SUBMITTING A COMPLETE APPLICATION (Please read carefully)  For an application to be scheduled on the next available Planning Board agenda, the following items MUST be submitted to the                                                                                                                                                                                                              |
| Department of Planning & Community Development by close of business on the officially posted submittal date:                                                                                                                                                                                                                                                                                                          |
| 1. Completed and signed SITE PLAN APPLICATION FORM and ABUTTERS LIST.  The application will not be placed on the Planning Board agenda unless all required signatures are on the application. The owner MUST sign the application form.                                                                                                                                                                               |
| 2. Three (3) large and one (1) 11" x 17" prints of the site plan or site plan set.  At least one (1) plan MUST be signed by the owner. All applicable information as described on the attached SITE PLAN CHECKLIST MUST be shown on the plans. Owner's signature must be on at least one (1) plan, indicating his/her knowledge of the plan and application.  **OWNED 316 15 N/A DVE TO LIMITED DEBIGN REVIEW SHEETS. |
| 3. Application fee and Abutter Mailing Fees.  These fees will be determined at the time you turn in the application. Fees are based on square footage of new construction and number of certified mailings, which must be sent. All checks are to be made payable to the Town of Milford.                                                                                                                             |
|                                                                                                                                                                                                                                                                                                                                                                                                                       |
| AUTHORIZED SIGNATURES                                                                                                                                                                                                                                                                                                                                                                                                 |
| Owner(s):  I/We, as owner(s) of the property described hereon, certify that this application is correctly completed with all required attachments and requirements in accordance with the Site Plan Regulations for the Town of Milford. I/We also authorized members of the Milford Planning Board and its agents to access the property described on this application for on-site review of the proposed site plan. |
|                                                                                                                                                                                                                                                                                                                                                                                                                       |
| Name (please print) and Title  HUNGY  Date                                                                                                                                                                                                                                                                                                                                                                            |
| IF APPLICABLE:                                                                                                                                                                                                                                                                                                                                                                                                        |
| Owner(s) authorization for Applicant or Agent to represent the application:  The applicant or agent, as stated hereon, has authorization from the property owner to submit this site plan application and represent the property owner on matters relative to the Town site plan approval process.                                                                                                                    |
| property owner on matters relative to the Town site plan approval process.  — SEE ATTACHETS AUTHORIZATION—  Owner's Signature  Date                                                                                                                                                                                                                                                                                   |
| Owner's Signature Date                                                                                                                                                                                                                                                                                                                                                                                                |
| Applicant's Signature:  Laekprowledge, is the applicant stated hereon, that this site plan application has been completed and submitted in conformance with all applicable Town of Miltory regulations, and that I am the designated representative for the property owner on matters relative to this site plan application.  41972024                                                                               |
| Applicant's Signature MANGEL Date                                                                                                                                                                                                                                                                                                                                                                                     |
| Agent's Signature (someone other than the Owner or Applicant who is representing the project):  I acknowledge, as the agent stated hereon, that this site plan application has been completed and submitted in conformance with all applicable Town of Milford regulations, and that I am the designated representative for the property owner on matters relative to this site plan application.                     |