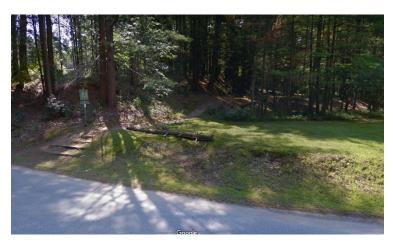

#### **Armory Rd/Granite Town Rail Trail Crossing Improvement project**

Dear Board,

The Armory Rd crossing project improvement is identified in the Granite Town Rail Trail Long Range Plan, developed by the Milford Conservation Commission. The MCC has spent several years investigating solutions to improve the safety of the Armory Rd crossing. The best solution, were it not too expensive, would be to reestablish the bridge that was there decades ago. However, another excellent alternative used in many other urban road crossings with rail trails, is a lighted signal crossing using a rectangular rapid-flashing beacon (RRFB).

Historically, Armory Rd passed under the Fitchburg Rail Line bridge, which was removed in the mid-1900s, leaving a bit of a scramble for hikers and bikers to drop elevation to cross the road and then climb back up to resume their travel on the trail. The crossing is located at a tight curve which limits visibility for motorists to see trail users in the road.

The Milford Conservation Commission intends to improve the Granite Town Rail Trail crossing at Armory Road this year (2023). This project will reduce the elevation differential and add a signalized crosswalk to address the safety concerns associated with hikers and bikers crossing a very busy road with limited site distance and accessibility issues. The Plan identifies the project area on Armory Road as a primary network connection to the rail trail, mobile home park, and surrounding mixed-use neighborhood.