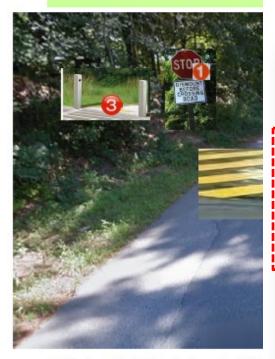

#### **GTRT Armo**

- 1.: Stop signs asking trail users to stop and cyclists to
- 2.: Brightly marked (painted) crosswalk
- 3.: Pedestrian Detection Photo-Sensor Bollards (http
- 4.: LED Rectangular Rapid Flashing Beacon & Sign Sy.