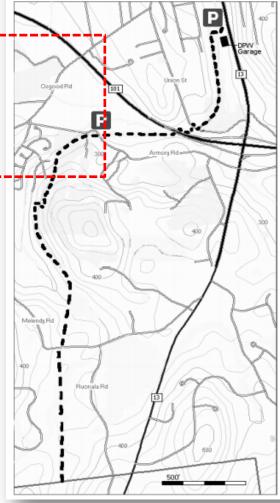

#### Granite Town Rail-Trail, Milford, NH

Surface: Cinders/organic debris

Use: Foot, bike, ski

Trailhead: West side of Rt. 13, ¾ of a mile south of Milford's downtown, at the Public Works Garage.

Conservation Commission, 1 Union Square, Milford, NH 603-249-0628, concomm@milford.nh.gov

What to Expect: Mile 0.0 - DPW Garage - Cross the bridge in the parking area, the trail starts behind the fence, crossing over Great Brook on a old dam.

Mile 0.53 - After crossing Union St. you will come to a concrete span over Great Brook.

Mile 0.66 - Trail users cross under Rt. 101 in a tunnel 110' long and 6'6" high. We have heard three very differing reasons for this 'tunnel': an over-flow culvert for Great Brook, a snowmobile passage and a bunny tunnel.

Mile 1.2 - South of Armory Rd. the trail leaves the RR grade and passes through private property on a trail easement. Please respect the rights of the landowner and stay on the trail.

Mile 2.17 - The trains used to pass under Melendy Rd. The road cut was filled sometime in the 1940's.

Mile 2.95 - Town Line. The rail-trail continues another 4 miles in Brookline.

Last Updated 2009

#### **Granite Town Rail Trail -**

Approximately 2.7 of the more than 7 miles of the rail trail lies in Milford.

Respectfully,

Chris Costantino,

Milford Conservation Commission