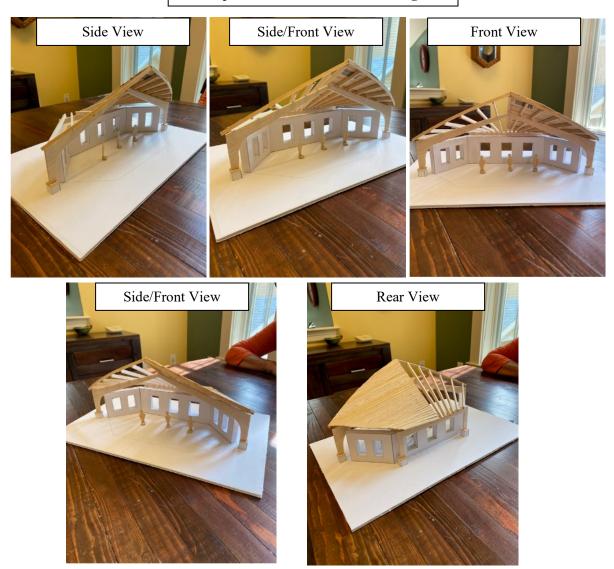

Attached, please find photographs of the proposed stage roof design.

Proposed Roof Architectural Design

4. a) 1) Request for Acceptance for Expenditure of Unanticipated funds under RSA 21-P:43 - CARES Grant (Elections) and further any other cares grant monies passed down to the Town Clerk.