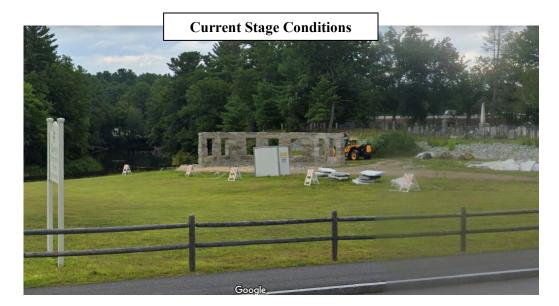

Mr. Kent Chappell and Community Development Staff are before the Board to provide an update on the granite performance stage located within the Keyes Memorial East Entrance pocket park (Formerly the Fletcher Paint Superfund Site) and the latest phase to construct a permanent stage roof. Mr. Chappell will be presenting the proposed layout and architectural design of the roof covering for Board input and approval.

Staff has been working with the various vested parties and stakeholders to develop and create a fully functional performance stage. Said vested individuals and local businesses have been instrumental in leading the way to make this project a reality and community asset. Similar to the construction of the performance stage, all equipment, materials, and personnel involved in the project will be donated and completed at no cost to the Town.