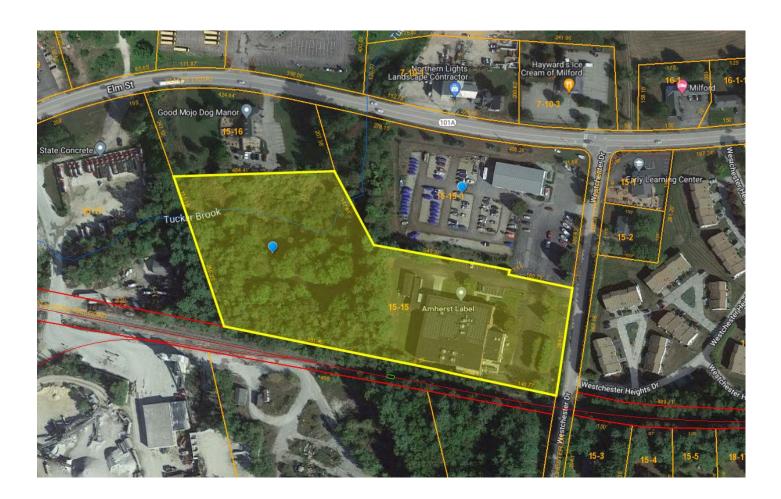

## MILFORD BOARD OF ADJUSTMENT PUBLIC MEETING / SITE WALK April 11, 2022

5:30 PM

The Town of Milford Board of Adjustment will be conducting a site walk at the property located at 15 Westchester Drive (Tax Map 15, Lot 15) to discuss the Special Exception Permit request to disturb approximately 7,410 square feet of wetland buffer area to allow the installation of a infiltration basin and related site improvements in the Industrial 'I' Zoning District.

If interested in attending, please plan on meeting in front of the Amherst Label Building. The Site Walk will begin promptly by 5:30 pm. Please call or email Lincoln Daley with any questions or concerns at 603-249-0620 or ldaley@milford.nh.gov.