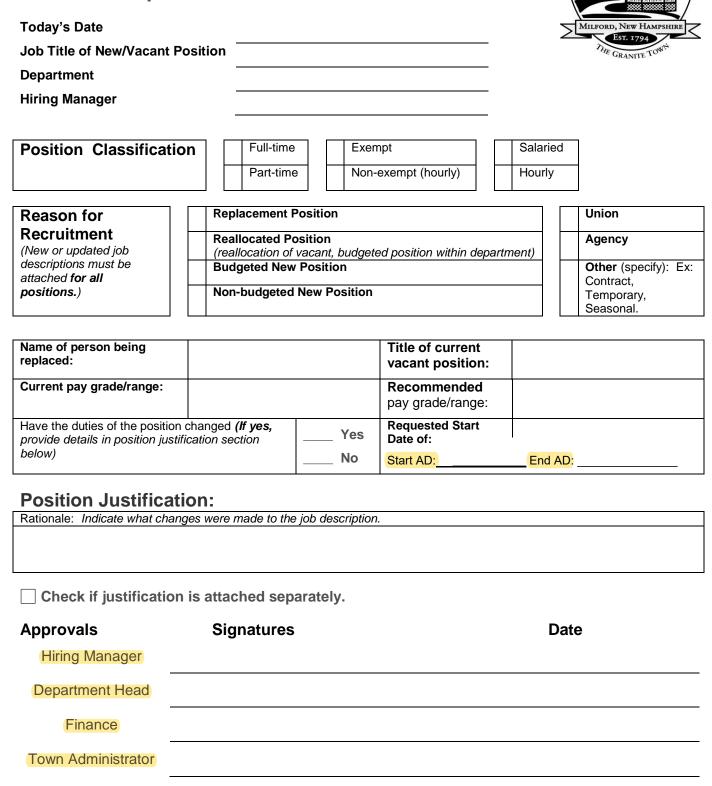

## **TOWN OF MILFORD**

**DEPARTMENT OF HUMAN RESOURCES** 

## **Job Requisition Form**

[Job Requisition Form – Created June 2016-kmb Finalized 7.1.16

All signatures must be in place before forwarding to HR (over)