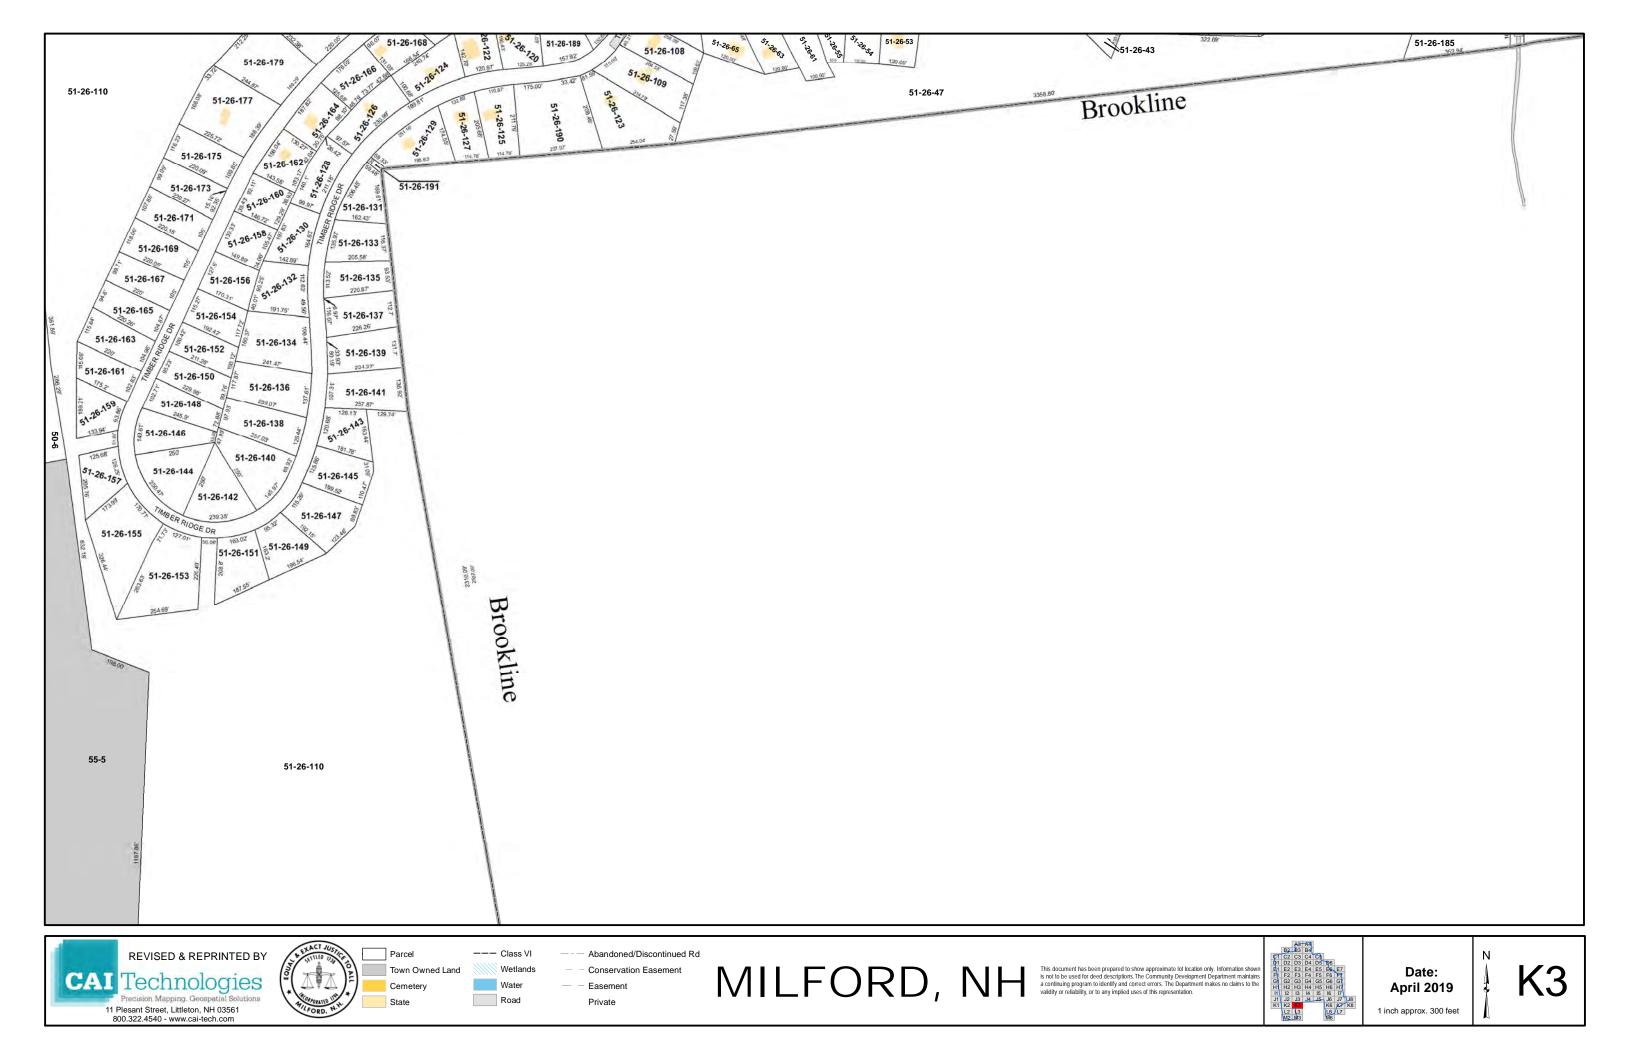

Private

Private

April 2019

Road

Private

April 2019

1 inch approx. 300 feet

E7

MILFORD, NH

This document has been prepared to show approximate lot location only. Information shown is not to be used for deed descriptions. The Community Development Department maintains a continuing program to identify and correct errors. The Department makes no claims to the validity or reliability, or to any implied uses of this representation.