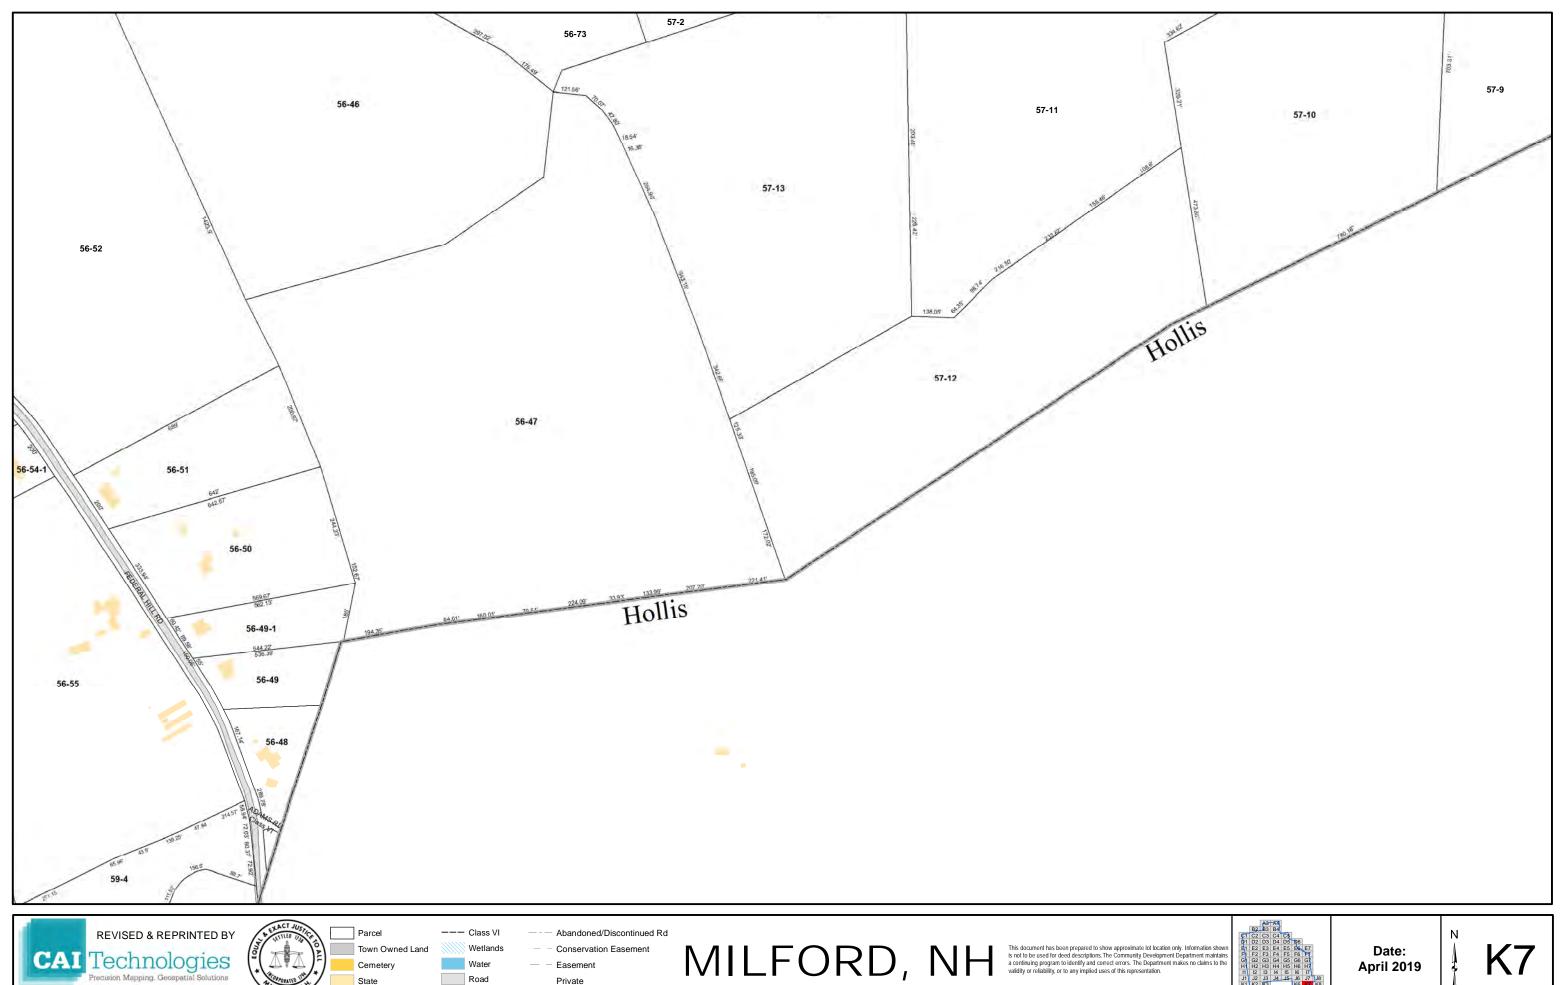

MILFORD, NH

This document has been prepared to show approximate lot location only. Information shown is not to be used for deed descriptions. The Community Development Department maintains a continuing program to identify and correct errors. The Department makes no claims to the validity or reliability, or to any implied uses of this representation.

Date: April 2019 1 inch approx. 300 feet

Easement

Private

Date: April 2019

April 2019

April 2019

1 inch approx. 300 feet

K7

Road

Private

- Easement

This document has been prepared to show approximate lot location only. Information shown is not to be used for deed descriptions. The Community Development Department maintains a continuing program to identify and correct errors. The Department makes no claims to the validity or reliability, or to any implied uses of this representation.