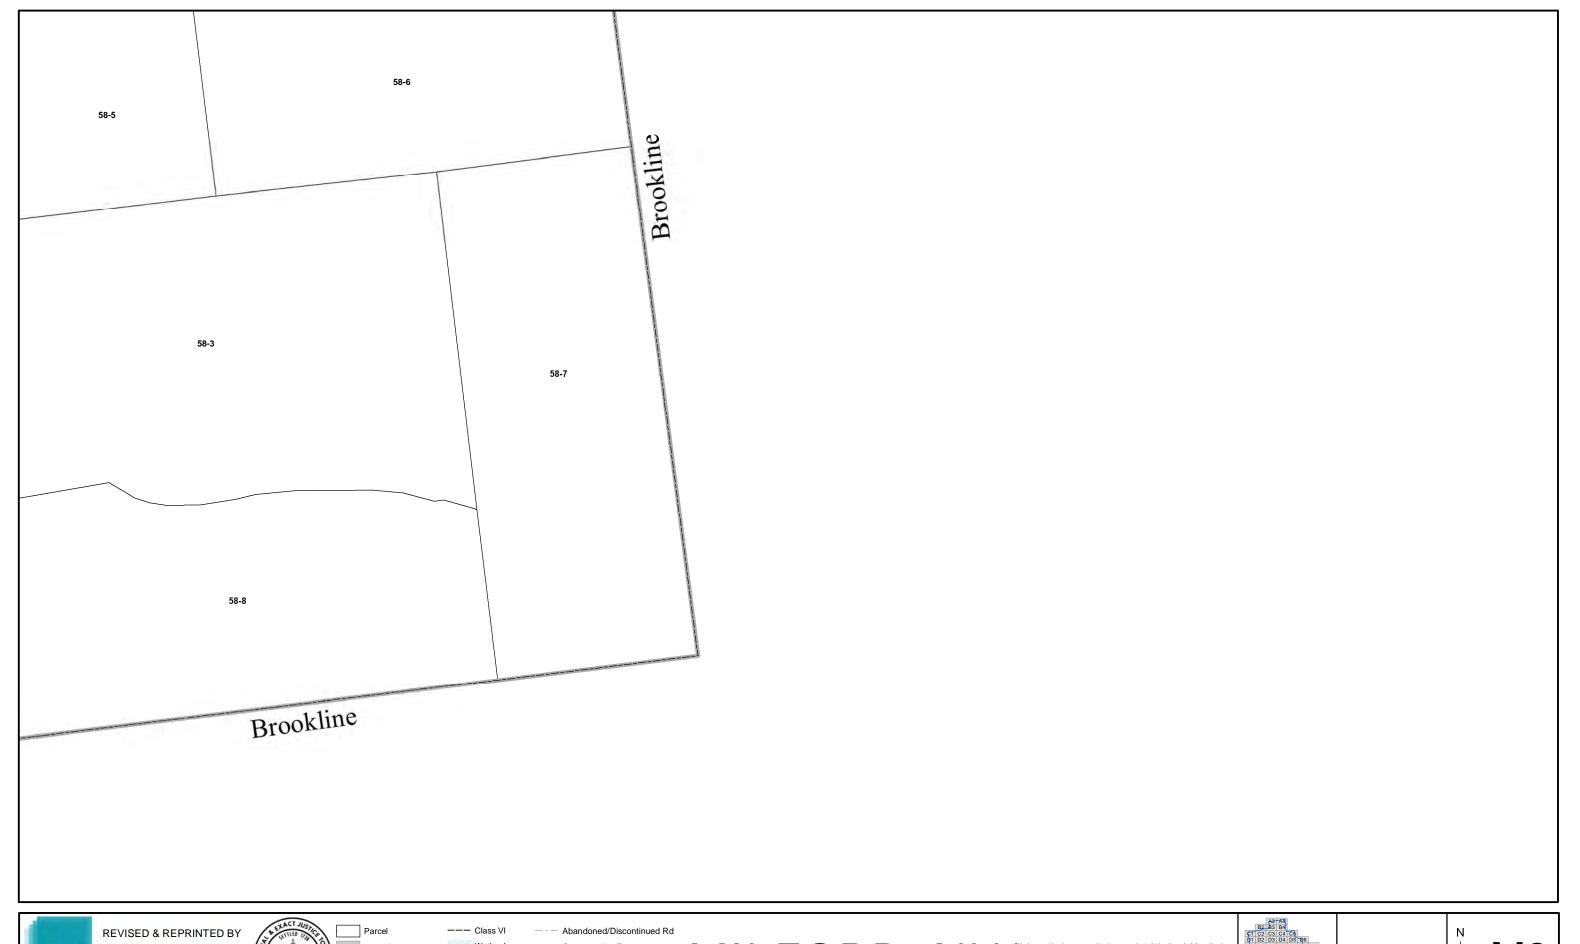

MILFORD, NH

This document has been prepared to show approximate lot location only. Information shown is not to be used for deed descriptions. The Community Development Department maintains a continuing program to identify and correct errors. The Department makes no claims to the validity or reliability, or to any implied uses of this representation.

Date: April 2019

Easement

Private

Date: April 2019

1 inch approx. 300 feet

M6